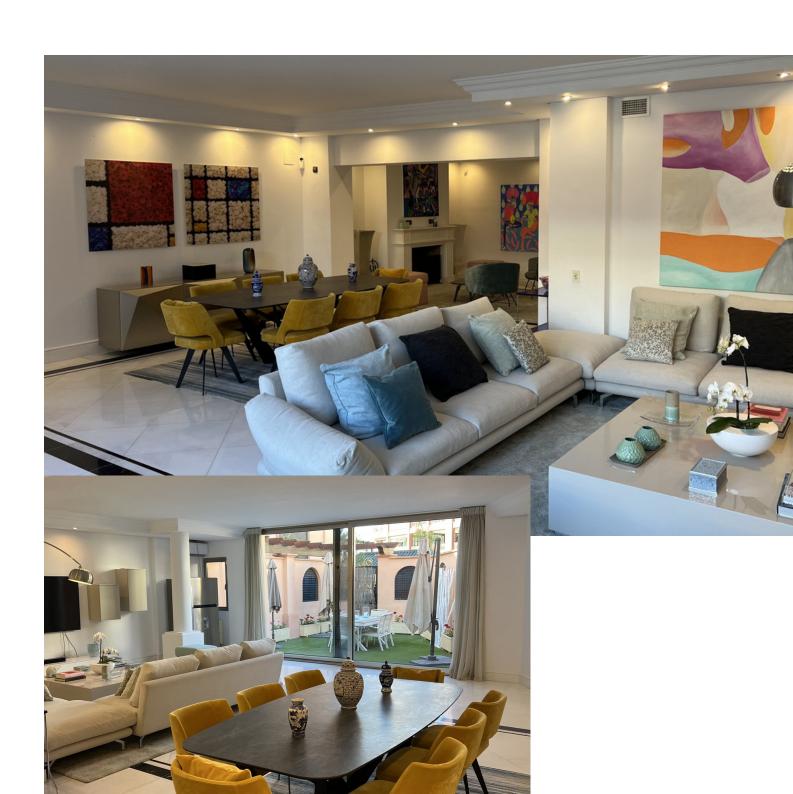

## Long Term Rental - Apartment - Puerto Banús 7.000€ / Month

Puerto Banús Apartment

4

4.5

410 m2

Nestled in the heart of Marbella's prestigious Puerto Banus, this luxury ground floor apartment offers an unparalleled beachfront living experience. Located in the exclusive Casa Nova complex, this exquisite property boasts four spacious bedrooms and four luxurious bathrooms, ensuring comfort and privacy for its residents. With a built area of 410 square metres, the apartment is meticulously designed to offer a harmonious blend of elegance and modernity. The apartment features a communal swimming pool and a private garden, providing a serene escape amidst the lush surroundings. The gated community offers 24-hour security service, ensuring peace of mind for its residents. Inside, residents will find marble floors and air conditioning throughout, elevating the living experience. The property comes fully furnished, with a sophisticated living room and fitted wardrobes that offer ample storage options. Strategically positioned, the apartment provides direct access to the sea, bringing the beachside allure right to your doorstep. The surrounding area is teeming with conveniences, with its proximity to amenities, shops, restaurants, and the vibrant Marbella town. Transport links are readily accessible, making commuting seamless for those on the go. Leisure options abound with a nearby gym, while connectivity is superb thanks to fibre optic internet. Additional features include double glazing for optimal thermal and sound insulation, and a sophisticated doorman and concierge service. The apartment benefits from an armored door, and an uncovered terrace offering inspiring garden views. The unique setting of the property combines the tranquillity of beachside living with the vibrant lifestyle of Puerto Banus, making it an ideal choice for those seeking luxury by the sea.