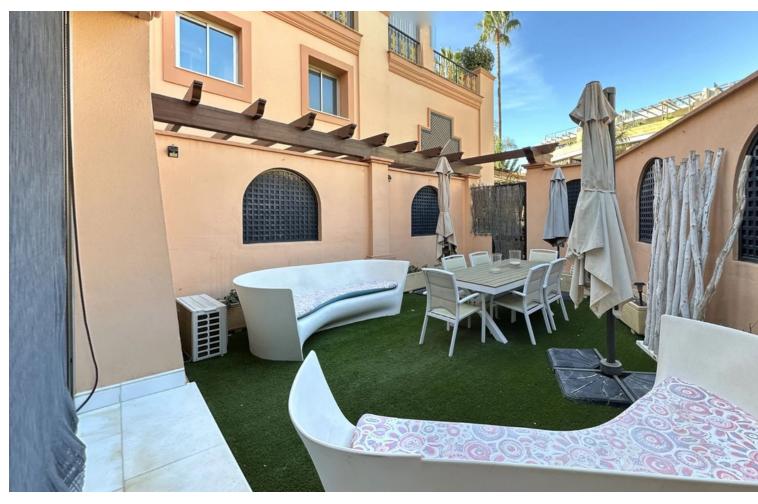

## Long Term Rental - Apartment - Puerto Banús 7.000€ / Month

Puerto Banús Apartment

4

4.5

410 m2

Nestled in the heart of Marbella's prestigious Puerto Banus, this luxury ground floor apartment offers an unparalleled beachfront living experience. Located in the exclusive Casa Nova complex, this exquisite property boasts four spacious bedrooms and four luxurious bathrooms, ensuring comfort and privacy for its residents. With a built area of 410 square metres, the apartment is meticulously designed to offer a harmonious blend of elegance and modernity. The apartment features a communal swimming pool and a private garden, providing a serene escape amidst the lush surroundings. The gated community offers 24-hour security service, ensuring peace of mind for its residents. Inside, residents will find marble floors and air conditioning throughout, elevating the living experience. The property comes fully furnished, with a sophisticated living room and fitted wardrobes that offer ample storage options. Strategically positioned, the apartment provides direct access to the sea, bringing the beachside allure right to your doorstep. The surrounding area is teeming with conveniences, with its proximity to amenities, shops, restaurants, and the vibrant Marbella town. Transport links are readily accessible, making commuting seamless for those on the go. Leisure options abound with a nearby gym, while connectivity is superb thanks to fibre optic internet. Additional features include double glazing for optimal thermal and sound insulation, and a sophisticated doorman and concierge service. The apartment benefits from an armored door, and an uncovered terrace offering inspiring garden views. The unique setting of the property combines the tranquillity of beachside living with the vibrant lifestyle of Puerto Banus, making it an ideal choice for those seeking luxury by the sea.