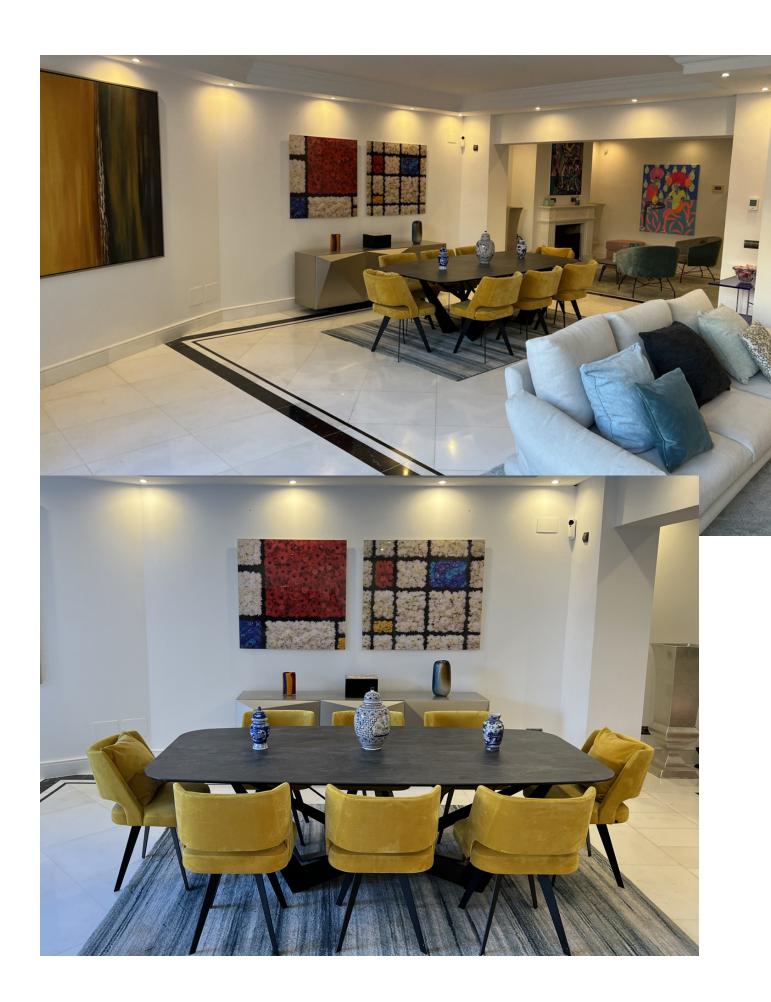

## Long Term Rental - Apartment - Puerto Banús 7.000€ / Month

Puerto Banús Apartment

4

4.5

410 m2

Nestled in the heart of Marbella's prestigious Puerto Banus, this luxury ground floor apartment offers an unparalleled beachfront living experience. Located in the exclusive Casa Nova complex, this exquisite property boasts four spacious bedrooms and four luxurious bathrooms, ensuring comfort and privacy for its residents. With a built area of 410 square metres, the apartment is meticulously designed to offer a harmonious blend of elegance and modernity. The apartment features a communal swimming pool and a private garden, providing a serene escape amidst the lush surroundings. The gated community offers 24-hour security service, ensuring peace of mind for its residents. Inside, residents will find marble floors and air conditioning throughout, elevating the living experience. The property comes fully furnished, with a sophisticated living room and fitted wardrobes that offer ample storage options. Strategically positioned, the apartment provides direct access to the sea, bringing the beachside allure right to your doorstep. The surrounding area is teeming with conveniences, with its proximity to amenities, shops, restaurants, and the vibrant Marbella town. Transport links are readily accessible, making commuting seamless for those on the go. Leisure options abound with a nearby gym, while connectivity is superb thanks to fibre optic internet. Additional features include double glazing for optimal thermal and sound insulation, and a sophisticated doorman and concierge service. The apartment benefits from an armored door, and an uncovered terrace offering inspiring garden views. The unique setting of the property combines the tranquillity of beachside living with the vibrant lifestyle of Puerto Banus, making it an ideal choice for those seeking luxury by the sea.