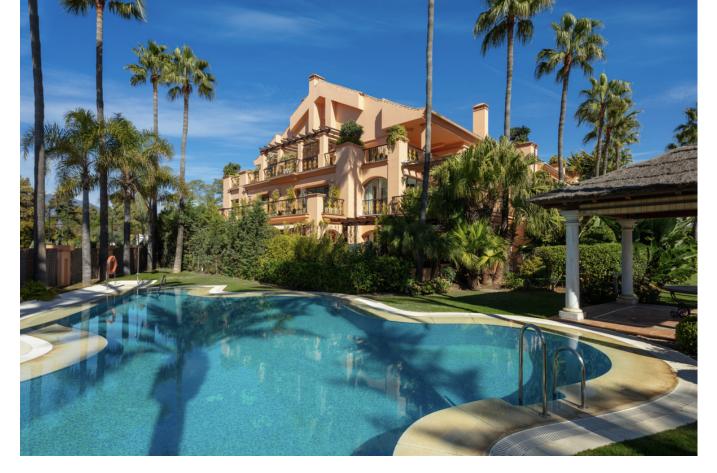

## Long Term Rental - Apartment - Puerto Banús 7.000€ / Month

Puerto Banús Apartment

4

4.5

410 m2

Nestled in the heart of Marbella's prestigious Puerto Banus, this luxury ground floor apartment offers an unparalleled beachfront living experience. Located in the exclusive Casa Nova complex, this exquisite property boasts four spacious bedrooms and four luxurious bathrooms, ensuring comfort and privacy for its residents. With a built area of 410 square metres, the apartment is meticulously designed to offer a harmonious blend of elegance and modernity. The apartment features a communal swimming pool and a private garden, providing a serene escape amidst the lush surroundings. The gated community offers 24-hour security service, ensuring peace of mind for its residents. Inside, residents will find marble floors and air conditioning throughout, elevating the living experience. The property comes fully furnished, with a sophisticated living room and fitted wardrobes that offer ample storage options. Strategically positioned, the apartment provides direct access to the sea, bringing the beachside allure right to your doorstep. The surrounding area is teeming with conveniences, with its proximity to amenities, shops, restaurants, and the vibrant Marbella town. Transport links are readily accessible, making commuting seamless for those on the go. Leisure options abound with a nearby gym, while connectivity is superb thanks to fibre optic internet. Additional features include double glazing for optimal thermal and sound insulation, and a sophisticated doorman and concierge service. The apartment benefits from an armored door, and an uncovered terrace offering inspiring garden views. The unique setting of the property combines the tranquillity of beachside living with the vibrant lifestyle of Puerto Banus, making it an ideal choice for those seeking luxury by the sea.