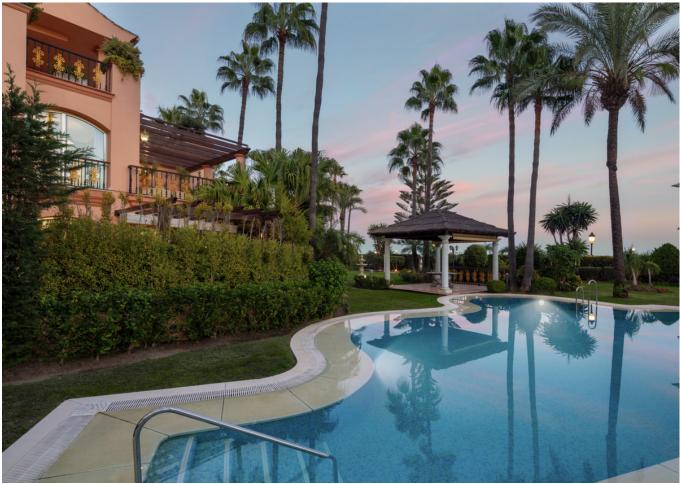

## Long Term Rental - Apartment - Puerto Banús 7.000€ / Month

Puerto Banús Apartment

4

4.5

410 m2

Nestled in the heart of Marbella's prestigious Puerto Banus, this luxury ground floor apartment offers an unparalleled beachfront living experience. Located in the exclusive Casa Nova complex, this exquisite property boasts four spacious bedrooms and four luxurious bathrooms, ensuring comfort and privacy for its residents. With a built area of 410 square metres, the apartment is meticulously designed to offer a harmonious blend of elegance and modernity. The apartment features a communal swimming pool and a private garden, providing a serene escape amidst the lush surroundings. The gated community offers 24-hour security service, ensuring peace of mind for its residents. Inside, residents will find marble floors and air conditioning throughout, elevating the living experience. The property comes fully furnished, with a sophisticated living room and fitted wardrobes that offer ample storage options. Strategically positioned, the apartment provides direct access to the sea, bringing the beachside allure right to your doorstep. The surrounding area is teeming with conveniences, with its proximity to amenities, shops, restaurants, and the vibrant Marbella town. Transport links are readily accessible, making commuting seamless for those on the go. Leisure options abound with a nearby gym, while connectivity is superb thanks to fibre optic internet. Additional features include double glazing for optimal thermal and sound insulation, and a sophisticated doorman and concierge service. The apartment benefits from an armored door, and an uncovered terrace offering inspiring garden views. The unique setting of the property combines the tranquillity of beachside living with the vibrant lifestyle of Puerto Banus, making it an ideal choice for those seeking luxury by the sea.