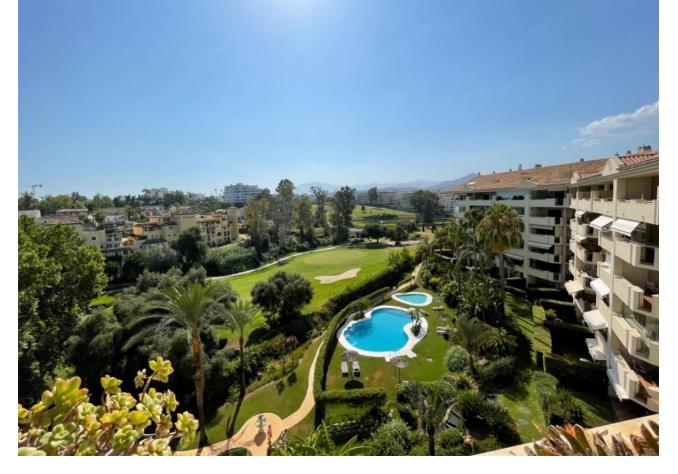

## Long Term Rental - Apartment - Guadalmina Alta 2.600€ / Month

Guadalmina Alta Apartment

3

3

170 m2

170 m<sup>2</sup>

Experience the epitome of luxury living in this exquisite penthouse, nestled in the prestigious enclave of Guadalmina Alta. This remarkable residence offers an unparalleled lifestyle, combining elegance and comfort with the vibrant charm of the Costa Del Sol. With its breathtaking views of the mountains and golf course, this property promises a serene escape, perfect for those seeking both tranquillity and convenience. Spanning a generous 170m², this penthouse boasts three spacious bedrooms and three well-appointed bathrooms, ensuring ample space for relaxation and privacy. The interior is meticulously designed, featuring a fully fitted kitchen and a dining room that seamlessly flows into the living area, creating an inviting space for entertaining guests. The property is offered fully furnished, exuding sophistication and style in every corner. Tenants will enjoy the convenience of a private garage, while the communal pool and garden provide a refreshing retreat amidst lush surroundings. The penthouse is equipped with modern amenities such as air conditioning, central heating, and an alarm system, ensuring comfort and security throughout the year. A private terrace offers a perfect spot to unwind, with views of the garden and pool enhancing the outdoor experience. Strategically located, this penthouse is in close proximity to a plethora of amenities including shops, restaurants, and schools, as well as the beach and golf courses. The property is also near transport links, making it an ideal choice for those who value accessibility.