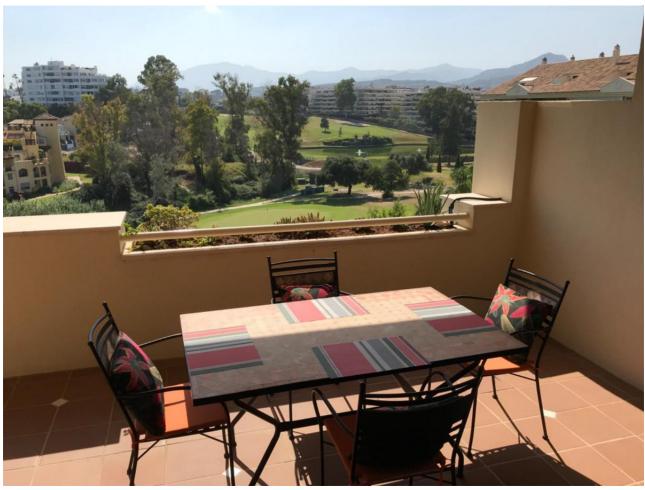

## Long Term Rental - Apartment - Guadalmina Alta 2.600€ / Month

Guadalmina Alta Apartment

3

3

170 m2

170 m<sup>2</sup>

Experience the epitome of luxury living in this exquisite penthouse, nestled in the prestigious enclave of Guadalmina Alta. This remarkable residence offers an unparalleled lifestyle, combining elegance and comfort with the vibrant charm of the Costa Del Sol. With its breathtaking views of the mountains and golf course, this property promises a serene escape, perfect for those seeking both tranquillity and convenience. Spanning a generous 170m², this penthouse boasts three spacious bedrooms and three well-appointed bathrooms, ensuring ample space for relaxation and privacy. The interior is meticulously designed, featuring a fully fitted kitchen and a dining room that seamlessly flows into the living area, creating an inviting space for entertaining guests. The property is offered fully furnished, exuding sophistication and style in every corner. Tenants will enjoy the convenience of a private garage, while the communal pool and garden provide a refreshing retreat amidst lush surroundings. The penthouse is equipped with modern amenities such as air conditioning, central heating, and an alarm system, ensuring comfort and security throughout the year. A private terrace offers a perfect spot to unwind, with views of the garden and pool enhancing the outdoor experience. Strategically located, this penthouse is in close proximity to a plethora of amenities including shops, restaurants, and schools, as well as the beach and golf courses. The property is also near transport links, making it an ideal choice for those who value accessibility.