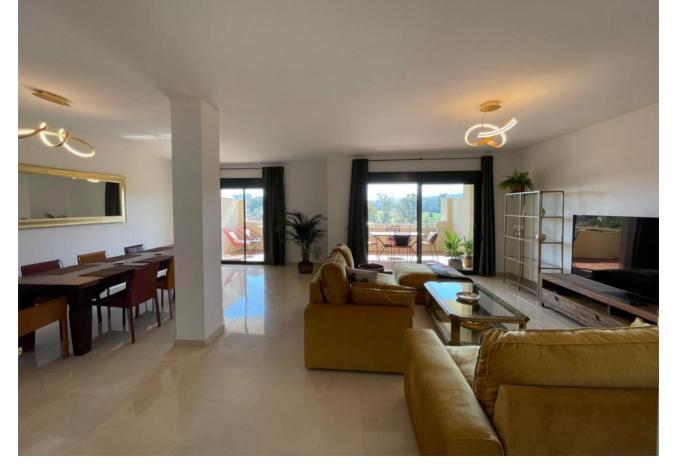

## Long Term Rental - Apartment - Guadalmina Alta 2.600€ / Month

Guadalmina Alta Apartment

3

3

170 m2

170 m<sup>2</sup>

Experience the epitome of luxury living in this exquisite penthouse, nestled in the prestigious enclave of Guadalmina Alta. This remarkable residence offers an unparalleled lifestyle, combining elegance and comfort with the vibrant charm of the Costa Del Sol. With its breathtaking views of the mountains and golf course, this property promises a serene escape, perfect for those seeking both tranquillity and convenience. Spanning a generous 170m², this penthouse boasts three spacious bedrooms and three well-appointed bathrooms, ensuring ample space for relaxation and privacy. The interior is meticulously designed, featuring a fully fitted kitchen and a dining room that seamlessly flows into the living area, creating an inviting space for entertaining guests. The property is offered fully furnished, exuding sophistication and style in every corner. Tenants will enjoy the convenience of a private garage, while the communal pool and garden provide a refreshing retreat amidst lush surroundings. The penthouse is equipped with modern amenities such as air conditioning, central heating, and an alarm system, ensuring comfort and security throughout the year. A private terrace offers a perfect spot to unwind, with views of the garden and pool enhancing the outdoor experience. Strategically located, this penthouse is in close proximity to a plethora of amenities including shops, restaurants, and schools, as well as the beach and golf courses. The property is also near transport links, making it an ideal choice for those who value accessibility.