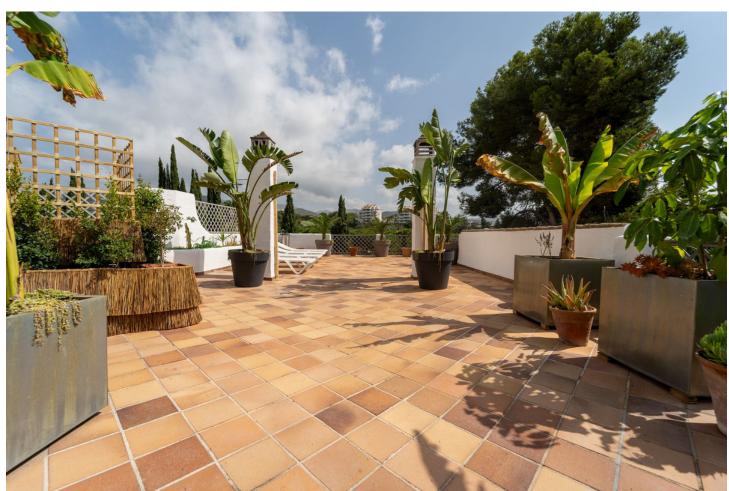

## Long Term Rental - Apartment - Marbella 2.900€ / Month

Marbella Apartment

4

4

244 m2

Available for winter rental Luxury Penthouse with Private Terrace and Stunning Views Next to Río Real Golf This exclusive, recently renovated penthouse offers the perfect balance between luxury, comfort, and a prime location. Situated right next to the emblematic Río Real golf course and just a short walk from the renowned Trocadero beach club, you can enjoy an unparalleled lifestyle. 4 spacious and bright bedrooms, each with direct access to the terrace, providing a constant connection to the outdoors. 4 modern bathrooms, finished to the highest standards. Large open-plan living room, perfect for hosting family and friends. Fully integrated kitchen, equipped to meet the needs of the most discerning chefs. The private terrace is the highlight of the home, offering a unique space to relax, enjoy alfresco dining, and take in the breathtaking views. Ideal for golf enthusiasts and those who want to be close to the exclusive atmosphere of Trocadero Río Real. Don't miss the opportunity to live in this unique setting, where luxury, tranquillity, and proximity to top-quality services come together in one place. The Rio Real golf course was designed by the legendary Javier Arana, considered to be the best Spanish designer of all time. Located in the most prestigious area of Marbella, just 5 minutes from the town centre, this golf course opened in 1965. The course runs alongside the Rio Real river, from which it takes its name. The river forms an integral part of the course, right up until it reaches the Mediterranean Sea. The spectacular course, with 18 holes (par 72) and more than 6,000 metres long, is recognised by the Royal Spanish Golf Federation (Real Federación Española de Golf) as one of the best in Spain