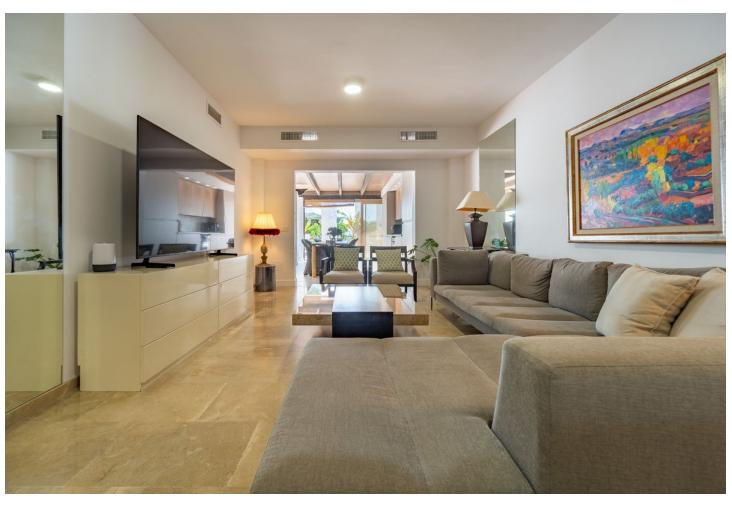

## Long Term Rental - Apartment - Marbella 2.900€ / Month

Marbella Apartment

4

4

244 m2

Available for winter rental Luxury Penthouse with Private Terrace and Stunning Views Next to Río Real Golf This exclusive, recently renovated penthouse offers the perfect balance between luxury, comfort, and a prime location. Situated right next to the emblematic Río Real golf course and just a short walk from the renowned Trocadero beach club, you can enjoy an unparalleled lifestyle. 4 spacious and bright bedrooms, each with direct access to the terrace, providing a constant connection to the outdoors. 4 modern bathrooms, finished to the highest standards. Large open-plan living room, perfect for hosting family and friends. Fully integrated kitchen, equipped to meet the needs of the most discerning chefs. The private terrace is the highlight of the home, offering a unique space to relax, enjoy alfresco dining, and take in the breathtaking views. Ideal for golf enthusiasts and those who want to be close to the exclusive atmosphere of Trocadero Río Real. Don't miss the opportunity to live in this unique setting, where luxury, tranquillity, and proximity to top-quality services come together in one place. The Rio Real golf course was designed by the legendary Javier Arana, considered to be the best Spanish designer of all time. Located in the most prestigious area of Marbella, just 5 minutes from the town centre, this golf course opened in 1965. The course runs alongside the Rio Real river, from which it takes its name. The river forms an integral part of the course, right up until it reaches the Mediterranean Sea. The spectacular course, with 18 holes (par 72) and more than 6,000 metres long, is recognised by the Royal Spanish Golf Federation (Real Federación Española de Golf) as one of the best in Spain