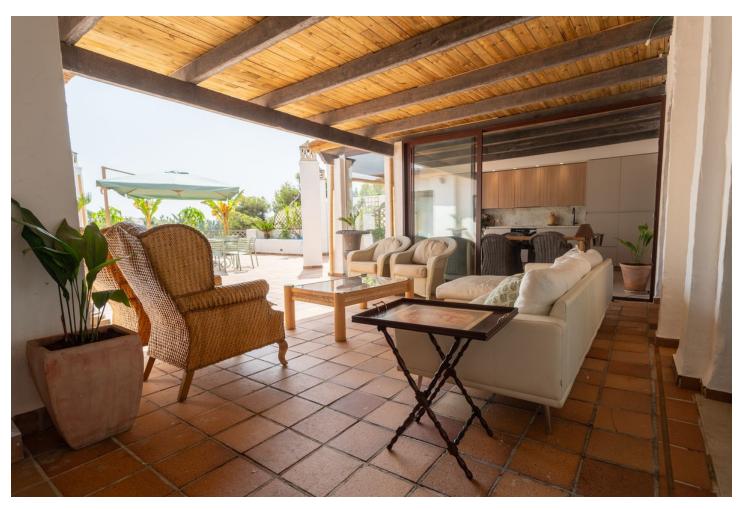

## Long Term Rental - Apartment - Marbella 2.900€ / Month

Marbella Apartment

4

4

244 m2

Available for winter rental Luxury Penthouse with Private Terrace and Stunning Views Next to Río Real Golf This exclusive, recently renovated penthouse offers the perfect balance between luxury, comfort, and a prime location. Situated right next to the emblematic Río Real golf course and just a short walk from the renowned Trocadero beach club, you can enjoy an unparalleled lifestyle. 4 spacious and bright bedrooms, each with direct access to the terrace, providing a constant connection to the outdoors. 4 modern bathrooms, finished to the highest standards. Large open-plan living room, perfect for hosting family and friends. Fully integrated kitchen, equipped to meet the needs of the most discerning chefs. The private terrace is the highlight of the home, offering a unique space to relax, enjoy alfresco dining, and take in the breathtaking views. Ideal for golf enthusiasts and those who want to be close to the exclusive atmosphere of Trocadero Río Real. Don't miss the opportunity to live in this unique setting, where luxury, tranquillity, and proximity to top-quality services come together in one place. The Rio Real golf course was designed by the legendary Javier Arana, considered to be the best Spanish designer of all time. Located in the most prestigious area of Marbella, just 5 minutes from the town centre, this golf course opened in 1965. The course runs alongside the Rio Real river, from which it takes its name. The river forms an integral part of the course, right up until it reaches the Mediterranean Sea. The spectacular course, with 18 holes (par 72) and more than 6,000 metres long, is recognised by the Royal Spanish Golf Federation (Real Federación Española de Golf) as one of the best in Spain