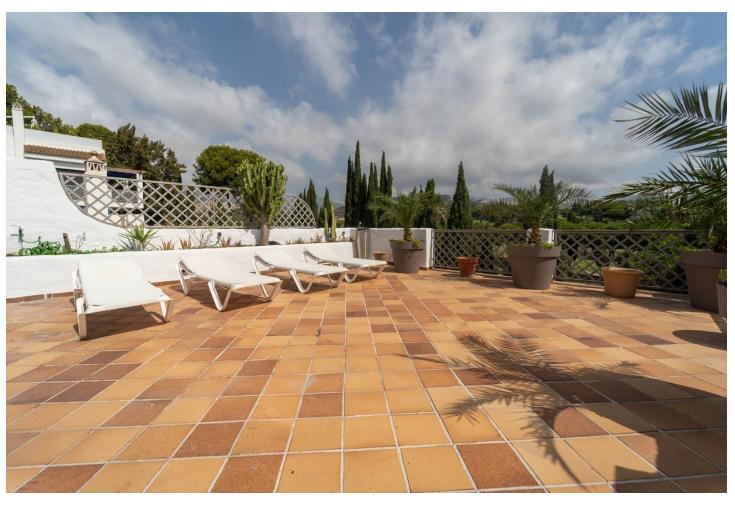

## Long Term Rental - Apartment - Marbella 2.900€ / Month

Marbella Apartment

4

4

244 m2

Available for winter rental Luxury Penthouse with Private Terrace and Stunning Views Next to Río Real Golf This exclusive, recently renovated penthouse offers the perfect balance between luxury, comfort, and a prime location. Situated right next to the emblematic Río Real golf course and just a short walk from the renowned Trocadero beach club, you can enjoy an unparalleled lifestyle. 4 spacious and bright bedrooms, each with direct access to the terrace, providing a constant connection to the outdoors. 4 modern bathrooms, finished to the highest standards. Large open-plan living room, perfect for hosting family and friends. Fully integrated kitchen, equipped to meet the needs of the most discerning chefs. The private terrace is the highlight of the home, offering a unique space to relax, enjoy alfresco dining, and take in the breathtaking views. Ideal for golf enthusiasts and those who want to be close to the exclusive atmosphere of Trocadero Río Real. Don't miss the opportunity to live in this unique setting, where luxury, tranquillity, and proximity to top-quality services come together in one place. The Rio Real golf course was designed by the legendary Javier Arana, considered to be the best Spanish designer of all time. Located in the most prestigious area of Marbella, just 5 minutes from the town centre, this golf course opened in 1965. The course runs alongside the Rio Real river, from which it takes its name. The river forms an integral part of the course, right up until it reaches the Mediterranean Sea. The spectacular course, with 18 holes (par 72) and more than 6,000 metres long, is recognised by the Royal Spanish Golf Federation (Real Federación Española de Golf) as one of the best in Spain