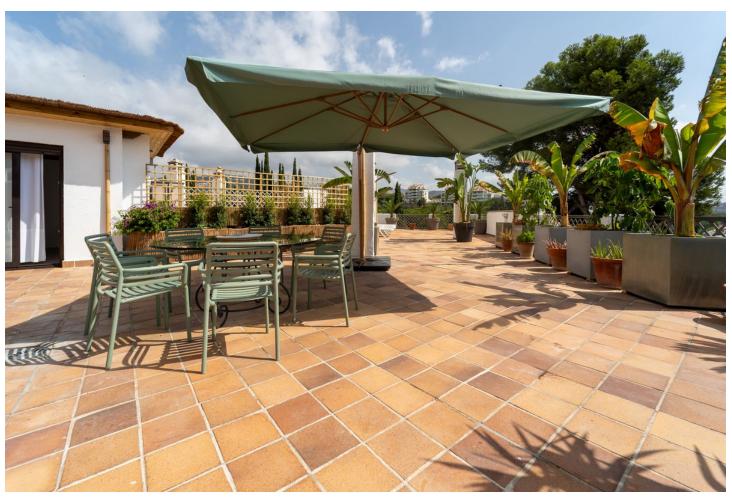

## Long Term Rental - Apartment - Marbella 2.900€ / Month

Marbella Apartment

4

4

244 m2

Available for winter rental Luxury Penthouse with Private Terrace and Stunning Views Next to Río Real Golf This exclusive, recently renovated penthouse offers the perfect balance between luxury, comfort, and a prime location. Situated right next to the emblematic Río Real golf course and just a short walk from the renowned Trocadero beach club, you can enjoy an unparalleled lifestyle. 4 spacious and bright bedrooms, each with direct access to the terrace, providing a constant connection to the outdoors. 4 modern bathrooms, finished to the highest standards. Large open-plan living room, perfect for hosting family and friends. Fully integrated kitchen, equipped to meet the needs of the most discerning chefs. The private terrace is the highlight of the home, offering a unique space to relax, enjoy alfresco dining, and take in the breathtaking views. Ideal for golf enthusiasts and those who want to be close to the exclusive atmosphere of Trocadero Río Real. Don't miss the opportunity to live in this unique setting, where luxury, tranquillity, and proximity to top-quality services come together in one place. The Rio Real golf course was designed by the legendary Javier Arana, considered to be the best Spanish designer of all time. Located in the most prestigious area of Marbella, just 5 minutes from the town centre, this golf course opened in 1965. The course runs alongside the Rio Real river, from which it takes its name. The river forms an integral part of the course, right up until it reaches the Mediterranean Sea. The spectacular course, with 18 holes (par 72) and more than 6,000 metres long, is recognised by the Royal Spanish Golf Federation (Real Federación Española de Golf) as one of the best in Spain