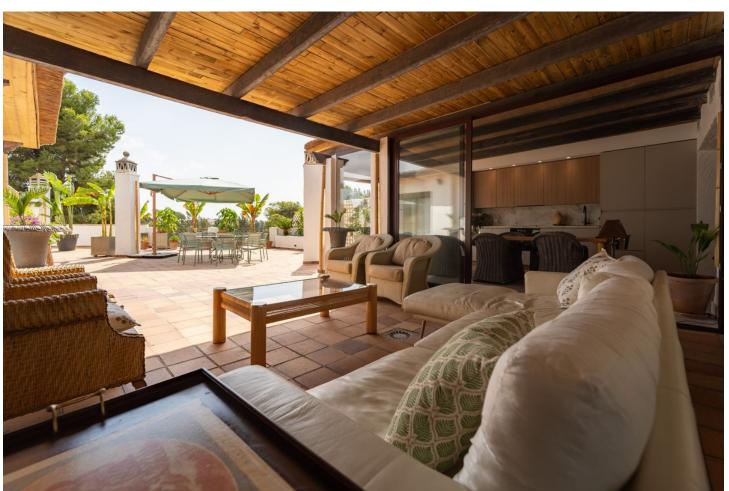

## Long Term Rental - Apartment - Marbella 2.900€ / Month

Marbella Apartment

4

4

244 m2

Available for winter rental Luxury Penthouse with Private Terrace and Stunning Views Next to Río Real Golf This exclusive, recently renovated penthouse offers the perfect balance between luxury, comfort, and a prime location. Situated right next to the emblematic Río Real golf course and just a short walk from the renowned Trocadero beach club, you can enjoy an unparalleled lifestyle. 4 spacious and bright bedrooms, each with direct access to the terrace, providing a constant connection to the outdoors. 4 modern bathrooms, finished to the highest standards. Large open-plan living room, perfect for hosting family and friends. Fully integrated kitchen, equipped to meet the needs of the most discerning chefs. The private terrace is the highlight of the home, offering a unique space to relax, enjoy alfresco dining, and take in the breathtaking views. Ideal for golf enthusiasts and those who want to be close to the exclusive atmosphere of Trocadero Río Real. Don't miss the opportunity to live in this unique setting, where luxury, tranquillity, and proximity to top-quality services come together in one place. The Rio Real golf course was designed by the legendary Javier Arana, considered to be the best Spanish designer of all time. Located in the most prestigious area of Marbella, just 5 minutes from the town centre, this golf course opened in 1965. The course runs alongside the Rio Real river, from which it takes its name. The river forms an integral part of the course, right up until it reaches the Mediterranean Sea. The spectacular course, with 18 holes (par 72) and more than 6,000 metres long, is recognised by the Royal Spanish Golf Federation (Real Federación Española de Golf) as one of the best in Spain