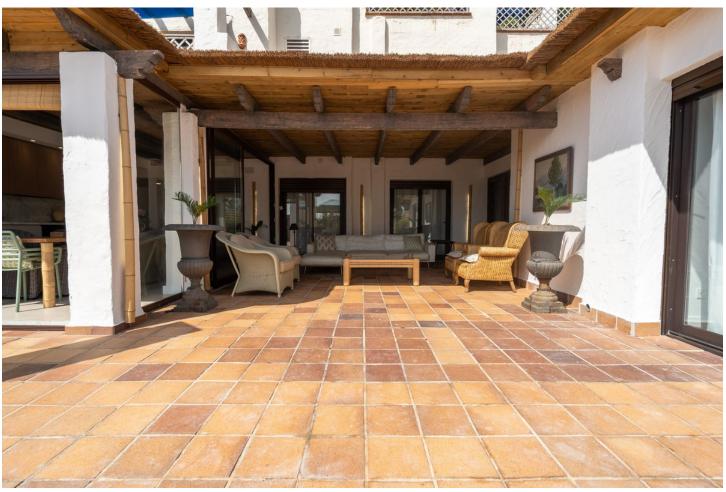

## Long Term Rental - Apartment - Marbella 2.900€ / Month

Marbella Apartment

4

4

244 m2

Available for winter rental Luxury Penthouse with Private Terrace and Stunning Views Next to Río Real Golf This exclusive, recently renovated penthouse offers the perfect balance between luxury, comfort, and a prime location. Situated right next to the emblematic Río Real golf course and just a short walk from the renowned Trocadero beach club, you can enjoy an unparalleled lifestyle. 4 spacious and bright bedrooms, each with direct access to the terrace, providing a constant connection to the outdoors. 4 modern bathrooms, finished to the highest standards. Large open-plan living room, perfect for hosting family and friends. Fully integrated kitchen, equipped to meet the needs of the most discerning chefs. The private terrace is the highlight of the home, offering a unique space to relax, enjoy alfresco dining, and take in the breathtaking views. Ideal for golf enthusiasts and those who want to be close to the exclusive atmosphere of Trocadero Río Real. Don't miss the opportunity to live in this unique setting, where luxury, tranquillity, and proximity to top-quality services come together in one place. The Rio Real golf course was designed by the legendary Javier Arana, considered to be the best Spanish designer of all time. Located in the most prestigious area of Marbella, just 5 minutes from the town centre, this golf course opened in 1965. The course runs alongside the Rio Real river, from which it takes its name. The river forms an integral part of the course, right up until it reaches the Mediterranean Sea. The spectacular course, with 18 holes (par 72) and more than 6,000 metres long, is recognised by the Royal Spanish Golf Federation (Real Federación Española de Golf) as one of the best in Spain