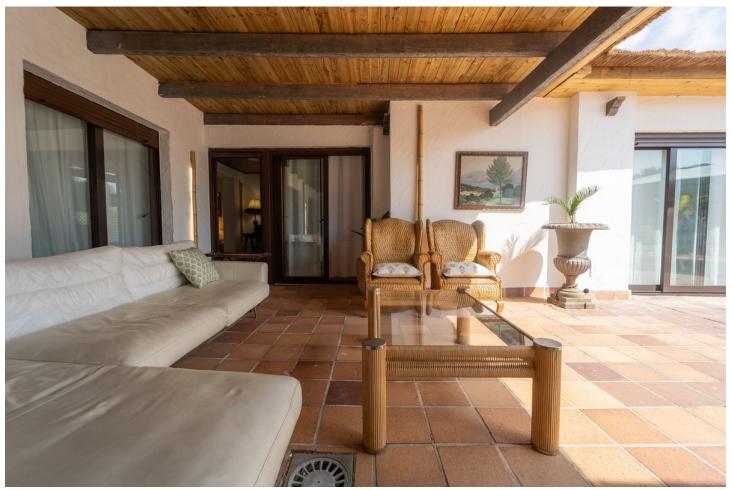

## Long Term Rental - Apartment - Marbella 2.900€ / Month

Marbella Apartment

4

4

244 m2

Available for winter rental Luxury Penthouse with Private Terrace and Stunning Views Next to Río Real Golf This exclusive, recently renovated penthouse offers the perfect balance between luxury, comfort, and a prime location. Situated right next to the emblematic Río Real golf course and just a short walk from the renowned Trocadero beach club, you can enjoy an unparalleled lifestyle. 4 spacious and bright bedrooms, each with direct access to the terrace, providing a constant connection to the outdoors. 4 modern bathrooms, finished to the highest standards. Large open-plan living room, perfect for hosting family and friends. Fully integrated kitchen, equipped to meet the needs of the most discerning chefs. The private terrace is the highlight of the home, offering a unique space to relax, enjoy alfresco dining, and take in the breathtaking views. Ideal for golf enthusiasts and those who want to be close to the exclusive atmosphere of Trocadero Río Real. Don't miss the opportunity to live in this unique setting, where luxury, tranquillity, and proximity to top-quality services come together in one place. The Rio Real golf course was designed by the legendary Javier Arana, considered to be the best Spanish designer of all time. Located in the most prestigious area of Marbella, just 5 minutes from the town centre, this golf course opened in 1965. The course runs alongside the Rio Real river, from which it takes its name. The river forms an integral part of the course, right up until it reaches the Mediterranean Sea. The spectacular course, with 18 holes (par 72) and more than 6,000 metres long, is recognised by the Royal Spanish Golf Federation (Real Federación Española de Golf) as one of the best in Spain