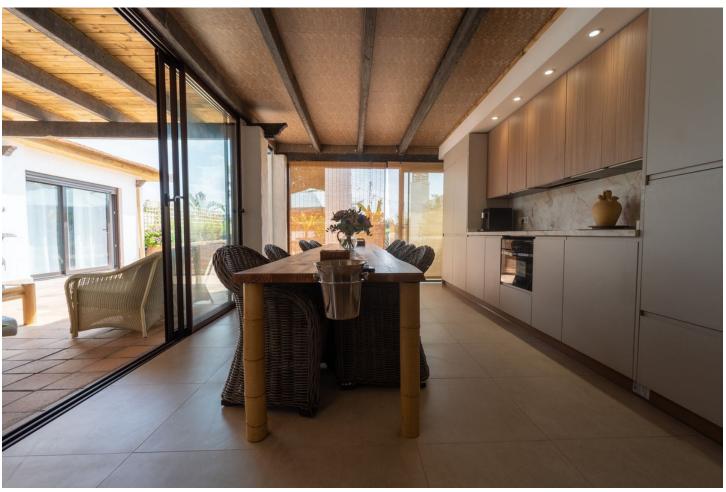

## Long Term Rental - Apartment - Marbella 2.900€ / Month

Marbella Apartment

4

4

244 m2

Available for winter rental Luxury Penthouse with Private Terrace and Stunning Views Next to Río Real Golf This exclusive, recently renovated penthouse offers the perfect balance between luxury, comfort, and a prime location. Situated right next to the emblematic Río Real golf course and just a short walk from the renowned Trocadero beach club, you can enjoy an unparalleled lifestyle. 4 spacious and bright bedrooms, each with direct access to the terrace, providing a constant connection to the outdoors. 4 modern bathrooms, finished to the highest standards. Large open-plan living room, perfect for hosting family and friends. Fully integrated kitchen, equipped to meet the needs of the most discerning chefs. The private terrace is the highlight of the home, offering a unique space to relax, enjoy alfresco dining, and take in the breathtaking views. Ideal for golf enthusiasts and those who want to be close to the exclusive atmosphere of Trocadero Río Real. Don't miss the opportunity to live in this unique setting, where luxury, tranquillity, and proximity to top-quality services come together in one place. The Rio Real golf course was designed by the legendary Javier Arana, considered to be the best Spanish designer of all time. Located in the most prestigious area of Marbella, just 5 minutes from the town centre, this golf course opened in 1965. The course runs alongside the Rio Real river, from which it takes its name. The river forms an integral part of the course, right up until it reaches the Mediterranean Sea. The spectacular course, with 18 holes (par 72) and more than 6,000 metres long, is recognised by the Royal Spanish Golf Federation (Real Federación Española de Golf) as one of the best in Spain