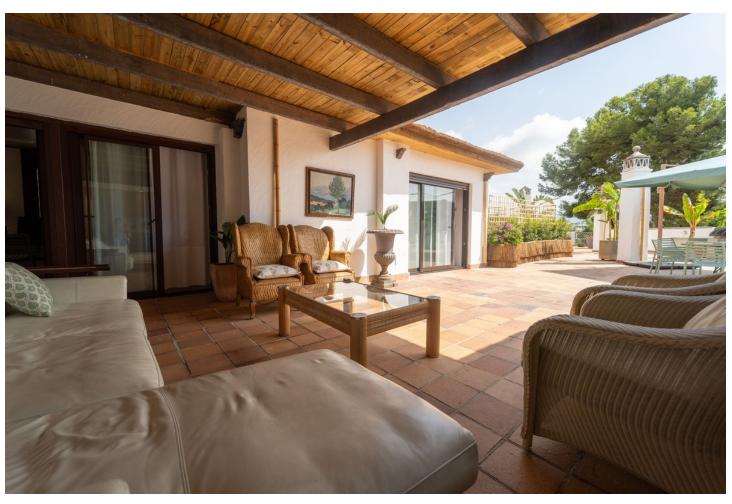

## Long Term Rental - Apartment - Marbella 2.900€ / Month

Marbella Apartment

4

4

244 m2

Available for winter rental Luxury Penthouse with Private Terrace and Stunning Views Next to Río Real Golf This exclusive, recently renovated penthouse offers the perfect balance between luxury, comfort, and a prime location. Situated right next to the emblematic Río Real golf course and just a short walk from the renowned Trocadero beach club, you can enjoy an unparalleled lifestyle. 4 spacious and bright bedrooms, each with direct access to the terrace, providing a constant connection to the outdoors. 4 modern bathrooms, finished to the highest standards. Large open-plan living room, perfect for hosting family and friends. Fully integrated kitchen, equipped to meet the needs of the most discerning chefs. The private terrace is the highlight of the home, offering a unique space to relax, enjoy alfresco dining, and take in the breathtaking views. Ideal for golf enthusiasts and those who want to be close to the exclusive atmosphere of Trocadero Río Real. Don't miss the opportunity to live in this unique setting, where luxury, tranquillity, and proximity to top-quality services come together in one place. The Rio Real golf course was designed by the legendary Javier Arana, considered to be the best Spanish designer of all time. Located in the most prestigious area of Marbella, just 5 minutes from the town centre, this golf course opened in 1965. The course runs alongside the Rio Real river, from which it takes its name. The river forms an integral part of the course, right up until it reaches the Mediterranean Sea. The spectacular course, with 18 holes (par 72) and more than 6,000 metres long, is recognised by the Royal Spanish Golf Federation (Real Federación Española de Golf) as one of the best in Spain