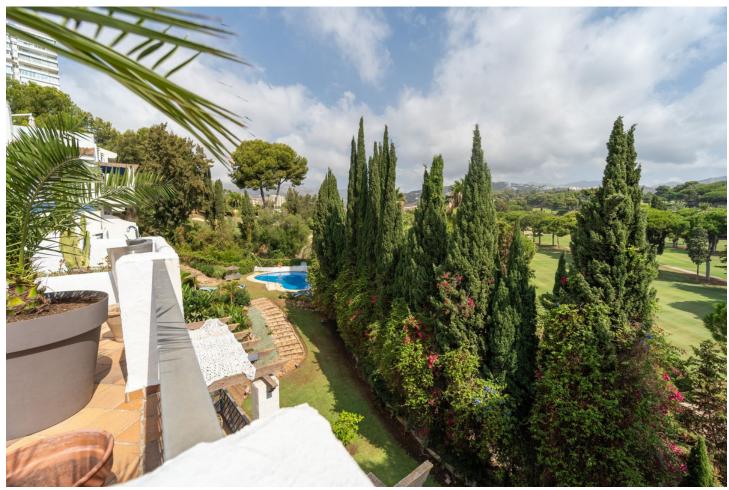

## Long Term Rental - Apartment - Marbella 2.900€ / Month

Marbella Apartment

4

4

244 m2

Available for winter rental Luxury Penthouse with Private Terrace and Stunning Views Next to Río Real Golf This exclusive, recently renovated penthouse offers the perfect balance between luxury, comfort, and a prime location. Situated right next to the emblematic Río Real golf course and just a short walk from the renowned Trocadero beach club, you can enjoy an unparalleled lifestyle. 4 spacious and bright bedrooms, each with direct access to the terrace, providing a constant connection to the outdoors. 4 modern bathrooms, finished to the highest standards. Large open-plan living room, perfect for hosting family and friends. Fully integrated kitchen, equipped to meet the needs of the most discerning chefs. The private terrace is the highlight of the home, offering a unique space to relax, enjoy alfresco dining, and take in the breathtaking views. Ideal for golf enthusiasts and those who want to be close to the exclusive atmosphere of Trocadero Río Real. Don't miss the opportunity to live in this unique setting, where luxury, tranquillity, and proximity to top-quality services come together in one place. The Rio Real golf course was designed by the legendary Javier Arana, considered to be the best Spanish designer of all time. Located in the most prestigious area of Marbella, just 5 minutes from the town centre, this golf course opened in 1965. The course runs alongside the Rio Real river, from which it takes its name. The river forms an integral part of the course, right up until it reaches the Mediterranean Sea. The spectacular course, with 18 holes (par 72) and more than 6,000 metres long, is recognised by the Royal Spanish Golf Federation (Real Federación Española de Golf) as one of the best in Spain