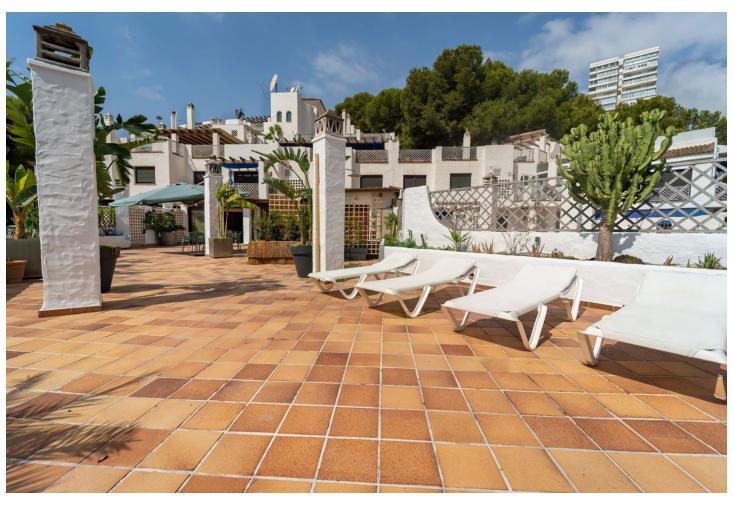

## Long Term Rental - Apartment - Marbella 2.900€ / Month

Marbella Apartment

4

4

244 m2

Available for winter rental Luxury Penthouse with Private Terrace and Stunning Views Next to Río Real Golf This exclusive, recently renovated penthouse offers the perfect balance between luxury, comfort, and a prime location. Situated right next to the emblematic Río Real golf course and just a short walk from the renowned Trocadero beach club, you can enjoy an unparalleled lifestyle. 4 spacious and bright bedrooms, each with direct access to the terrace, providing a constant connection to the outdoors. 4 modern bathrooms, finished to the highest standards. Large open-plan living room, perfect for hosting family and friends. Fully integrated kitchen, equipped to meet the needs of the most discerning chefs. The private terrace is the highlight of the home, offering a unique space to relax, enjoy alfresco dining, and take in the breathtaking views. Ideal for golf enthusiasts and those who want to be close to the exclusive atmosphere of Trocadero Río Real. Don't miss the opportunity to live in this unique setting, where luxury, tranquillity, and proximity to top-quality services come together in one place. The Rio Real golf course was designed by the legendary Javier Arana, considered to be the best Spanish designer of all time. Located in the most prestigious area of Marbella, just 5 minutes from the town centre, this golf course opened in 1965. The course runs alongside the Rio Real river, from which it takes its name. The river forms an integral part of the course, right up until it reaches the Mediterranean Sea. The spectacular course, with 18 holes (par 72) and more than 6,000 metres long, is recognised by the Royal Spanish Golf Federation (Real Federación Española de Golf) as one of the best in Spain