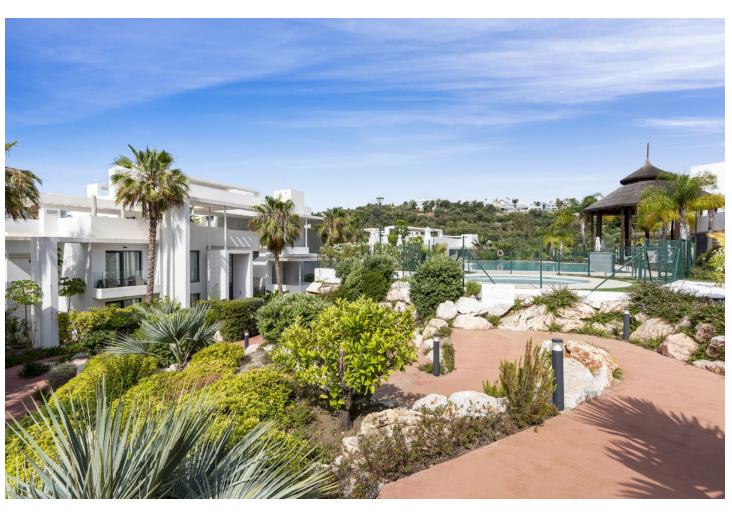

## Long Term Rental - Apartment - Benahavís 2.950€ / Month

Benahavís Apartment

2

2

102 m2

Ground Floor Apartment, Benahavís, Costa del Sol. 2 Bedrooms, 2 Bathrooms, Built 102 m², Terrace 33 m². Setting: Frontline Golf, Close To Golf, Close To Schools, Urbanisation. Orientation: South, South West. Condition: Excellent. Pool: Communal. Climate Control: Air Conditioning, Pre Installed A/C, Hot A/C, Cold A/C, U/F/H Bathrooms. Views: Golf, Country, Panoramic, Lake. Features: Covered Terrace, Lift, Fitted Wardrobes, Private Terrace, Gym, Storage Room, Ensuite Bathroom, Double Glazing, Basement, Fiber Optic. Furniture: Fully Furnished. Kitchen: Fully Fitted. Garden: Communal. Security: Gated Complex, Electric Blinds, Entry Phone. Parking: Underground. Utilities: Electricity, Drinkable Water. Category: Golf, Holiday Homes, Luxury.