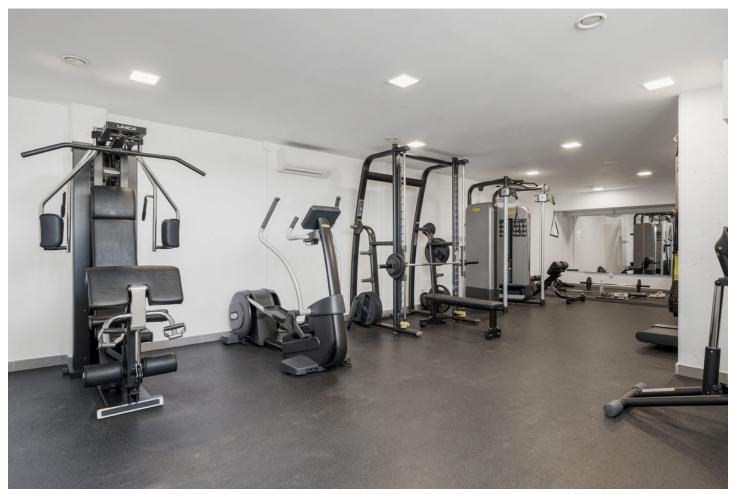

## Long Term Rental - Apartment - Benahavís 2.950€ / Month

Benahavís Apartment

2

2

102 m2

Ground Floor Apartment, Benahavís, Costa del Sol. 2 Bedrooms, 2 Bathrooms, Built 102 m², Terrace 33 m². Setting: Frontline Golf, Close To Golf, Close To Schools, Urbanisation. Orientation: South, South West. Condition: Excellent. Pool: Communal. Climate Control: Air Conditioning, Pre Installed A/C, Hot A/C, Cold A/C, U/F/H Bathrooms. Views: Golf, Country, Panoramic, Lake. Features: Covered Terrace, Lift, Fitted Wardrobes, Private Terrace, Gym, Storage Room, Ensuite Bathroom, Double Glazing, Basement, Fiber Optic. Furniture: Fully Furnished. Kitchen: Fully Fitted. Garden: Communal. Security: Gated Complex, Electric Blinds, Entry Phone. Parking: Underground. Utilities: Electricity, Drinkable Water. Category: Golf, Holiday Homes, Luxury.