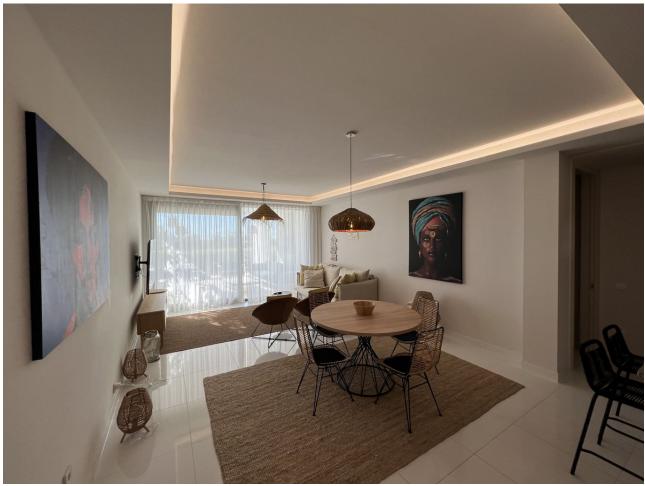

## Long Term Rental - Apartment - Benahavís 2.950€ / Month

Benahavís Apartment

2

2

102 m2

Ground Floor Apartment, Benahavís, Costa del Sol. 2 Bedrooms, 2 Bathrooms, Built 102 m², Terrace 33 m². Setting: Frontline Golf, Close To Golf, Close To Schools, Urbanisation. Orientation: South, South West. Condition: Excellent. Pool: Communal. Climate Control: Air Conditioning, Pre Installed A/C, Hot A/C, Cold A/C, U/F/H Bathrooms. Views: Golf, Country, Panoramic, Lake. Features: Covered Terrace, Lift, Fitted Wardrobes, Private Terrace, Gym, Storage Room, Ensuite Bathroom, Double Glazing, Basement, Fiber Optic. Furniture: Fully Furnished. Kitchen: Fully Fitted. Garden: Communal. Security: Gated Complex, Electric Blinds, Entry Phone. Parking: Underground. Utilities: Electricity, Drinkable Water. Category: Golf, Holiday Homes, Luxury.