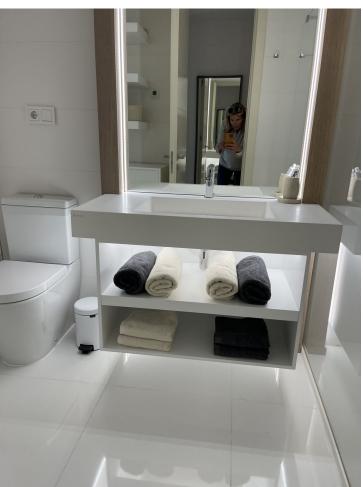

## Long Term Rental - Apartment - Benahavís 2.950€ / Month

Benahavís Apartment

2

2

102 m2

Ground Floor Apartment, Benahavís, Costa del Sol. 2 Bedrooms, 2 Bathrooms, Built 102 m², Terrace 33 m². Setting: Frontline Golf, Close To Golf, Close To Schools, Urbanisation. Orientation: South, South West. Condition: Excellent. Pool: Communal. Climate Control: Air Conditioning, Pre Installed A/C, Hot A/C, Cold A/C, U/F/H Bathrooms. Views: Golf, Country, Panoramic, Lake. Features: Covered Terrace, Lift, Fitted Wardrobes, Private Terrace, Gym, Storage Room, Ensuite Bathroom, Double Glazing, Basement, Fiber Optic. Furniture: Fully Furnished. Kitchen: Fully Fitted. Garden: Communal. Security: Gated Complex, Electric Blinds, Entry Phone. Parking: Underground. Utilities: Electricity, Drinkable Water. Category: Golf, Holiday Homes, Luxury.