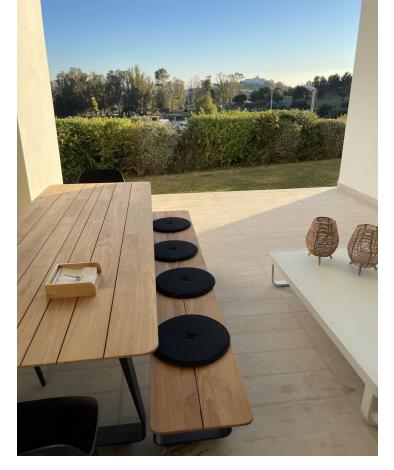

## Long Term Rental - Apartment - Benahavís 2.950€ / Month

Benahavís Apartment

2

2

102 m2

Ground Floor Apartment, Benahavís, Costa del Sol. 2 Bedrooms, 2 Bathrooms, Built 102 m², Terrace 33 m². Setting: Frontline Golf, Close To Golf, Close To Schools, Urbanisation. Orientation: South, South West. Condition: Excellent. Pool: Communal. Climate Control: Air Conditioning, Pre Installed A/C, Hot A/C, Cold A/C, U/F/H Bathrooms. Views: Golf, Country, Panoramic, Lake. Features: Covered Terrace, Lift, Fitted Wardrobes, Private Terrace, Gym, Storage Room, Ensuite Bathroom, Double Glazing, Basement, Fiber Optic. Furniture: Fully Furnished. Kitchen: Fully Fitted. Garden: Communal. Security: Gated Complex, Electric Blinds, Entry Phone. Parking: Underground. Utilities: Electricity, Drinkable Water. Category: Golf, Holiday Homes, Luxury.