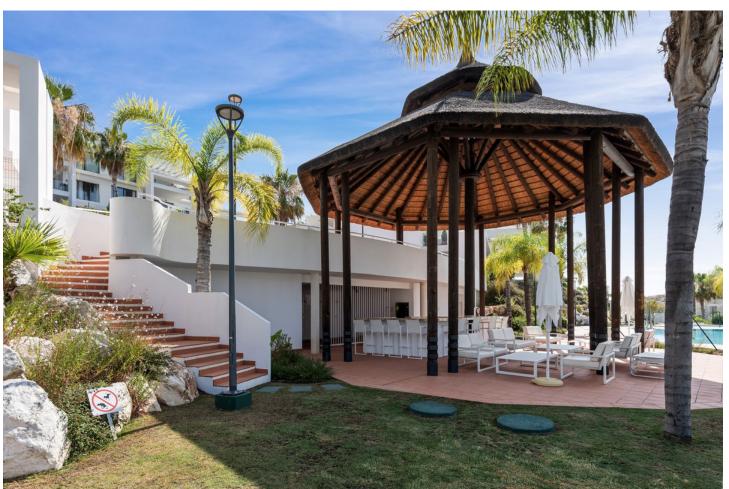

## Long Term Rental - Apartment - Benahavís 2.950€ / Month

Benahavís Apartment

2

2

102 m2

Ground Floor Apartment, Benahavís, Costa del Sol. 2 Bedrooms, 2 Bathrooms, Built 102 m², Terrace 33 m². Setting: Frontline Golf, Close To Golf, Close To Schools, Urbanisation. Orientation: South, South West. Condition: Excellent. Pool: Communal. Climate Control: Air Conditioning, Pre Installed A/C, Hot A/C, Cold A/C, U/F/H Bathrooms. Views: Golf, Country, Panoramic, Lake. Features: Covered Terrace, Lift, Fitted Wardrobes, Private Terrace, Gym, Storage Room, Ensuite Bathroom, Double Glazing, Basement, Fiber Optic. Furniture: Fully Furnished. Kitchen: Fully Fitted. Garden: Communal. Security: Gated Complex, Electric Blinds, Entry Phone. Parking: Underground. Utilities: Electricity, Drinkable Water. Category: Golf, Holiday Homes, Luxury.