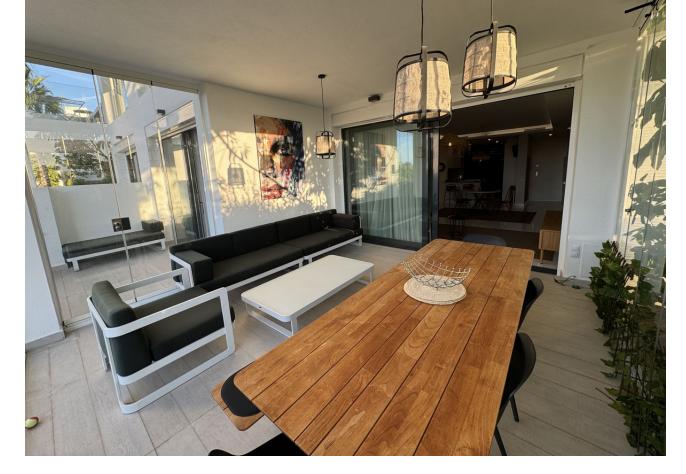

## Long Term Rental - Apartment - Benahavís 2.950€ / Month

Benahavís Apartment

2

2

102 m2

Ground Floor Apartment, Benahavís, Costa del Sol. 2 Bedrooms, 2 Bathrooms, Built 102 m², Terrace 33 m². Setting: Frontline Golf, Close To Golf, Close To Schools, Urbanisation. Orientation: South, South West. Condition: Excellent. Pool: Communal. Climate Control: Air Conditioning, Pre Installed A/C, Hot A/C, Cold A/C, U/F/H Bathrooms. Views: Golf, Country, Panoramic, Lake. Features: Covered Terrace, Lift, Fitted Wardrobes, Private Terrace, Gym, Storage Room, Ensuite Bathroom, Double Glazing, Basement, Fiber Optic. Furniture: Fully Furnished. Kitchen: Fully Fitted. Garden: Communal. Security: Gated Complex, Electric Blinds, Entry Phone. Parking: Underground. Utilities: Electricity, Drinkable Water. Category: Golf, Holiday Homes, Luxury.