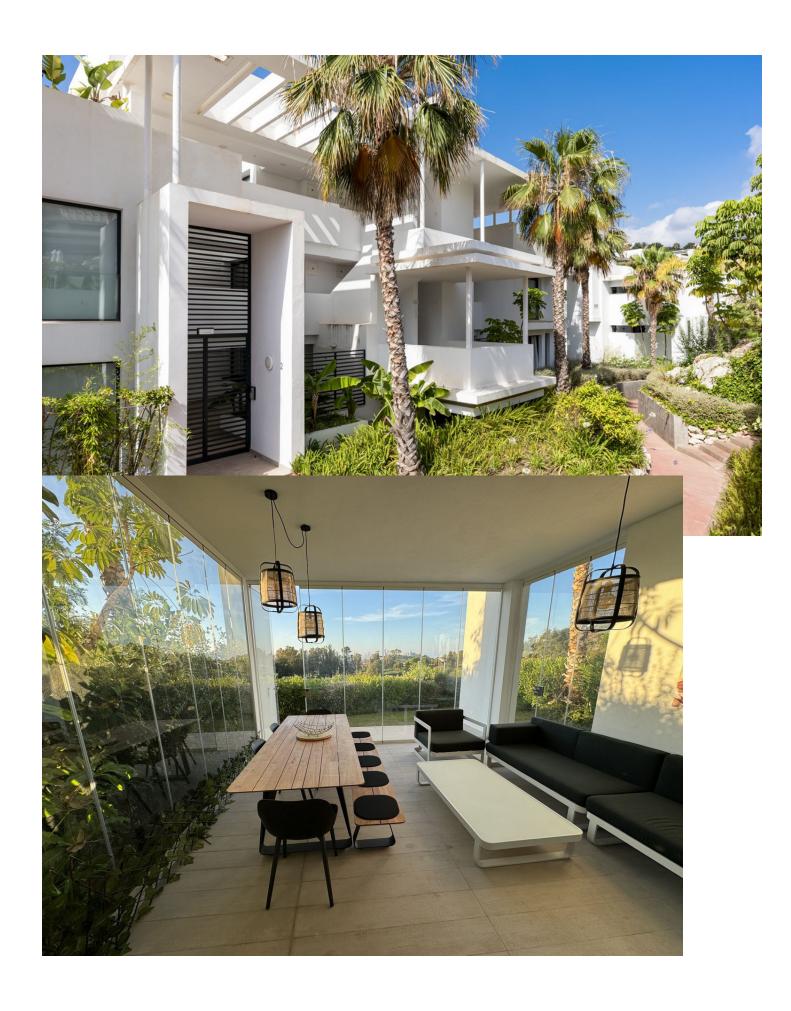

## Long Term Rental - Apartment - Benahavís 2.950€ / Month

Benahavís Apartment

2

2

102 m2

Ground Floor Apartment, Benahavís, Costa del Sol. 2 Bedrooms, 2 Bathrooms, Built 102 m², Terrace 33 m². Setting: Frontline Golf, Close To Golf, Close To Schools, Urbanisation. Orientation: South, South West. Condition: Excellent. Pool: Communal. Climate Control: Air Conditioning, Pre Installed A/C, Hot A/C, Cold A/C, U/F/H Bathrooms. Views: Golf, Country, Panoramic, Lake. Features: Covered Terrace, Lift, Fitted Wardrobes, Private Terrace, Gym, Storage Room, Ensuite Bathroom, Double Glazing, Basement, Fiber Optic. Furniture: Fully Furnished. Kitchen: Fully Fitted. Garden: Communal. Security: Gated Complex, Electric Blinds, Entry Phone. Parking: Underground. Utilities: Electricity, Drinkable Water. Category: Golf, Holiday Homes, Luxury.