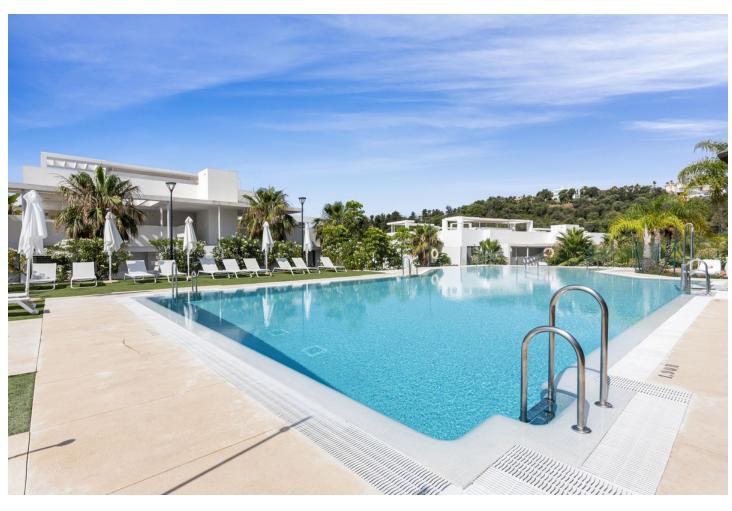

## Long Term Rental - Apartment - Benahavís 2.950€ / Month

Benahavís Apartment

2

2

102 m2

Ground Floor Apartment, Benahavís, Costa del Sol. 2 Bedrooms, 2 Bathrooms, Built 102 m², Terrace 33 m². Setting: Frontline Golf, Close To Golf, Close To Schools, Urbanisation. Orientation: South, South West. Condition: Excellent. Pool: Communal. Climate Control: Air Conditioning, Pre Installed A/C, Hot A/C, Cold A/C, U/F/H Bathrooms. Views: Golf, Country, Panoramic, Lake. Features: Covered Terrace, Lift, Fitted Wardrobes, Private Terrace, Gym, Storage Room, Ensuite Bathroom, Double Glazing, Basement, Fiber Optic. Furniture: Fully Furnished. Kitchen: Fully Fitted. Garden: Communal. Security: Gated Complex, Electric Blinds, Entry Phone. Parking: Underground. Utilities: Electricity, Drinkable Water. Category: Golf, Holiday Homes, Luxury.