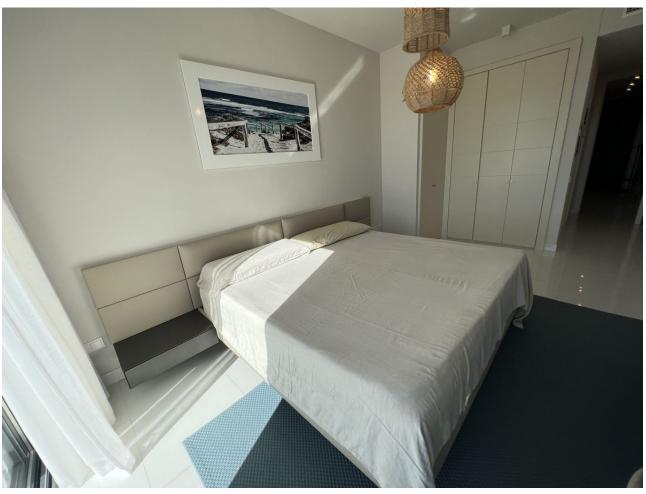

## Long Term Rental - Apartment - Benahavís 2.950€ / Month

Benahavís Apartment

2

2

102 m2

Ground Floor Apartment, Benahavís, Costa del Sol. 2 Bedrooms, 2 Bathrooms, Built 102 m², Terrace 33 m². Setting: Frontline Golf, Close To Golf, Close To Schools, Urbanisation. Orientation: South, South West. Condition: Excellent. Pool: Communal. Climate Control: Air Conditioning, Pre Installed A/C, Hot A/C, Cold A/C, U/F/H Bathrooms. Views: Golf, Country, Panoramic, Lake. Features: Covered Terrace, Lift, Fitted Wardrobes, Private Terrace, Gym, Storage Room, Ensuite Bathroom, Double Glazing, Basement, Fiber Optic. Furniture: Fully Furnished. Kitchen: Fully Fitted. Garden: Communal. Security: Gated Complex, Electric Blinds, Entry Phone. Parking: Underground. Utilities: Electricity, Drinkable Water. Category: Golf, Holiday Homes, Luxury.