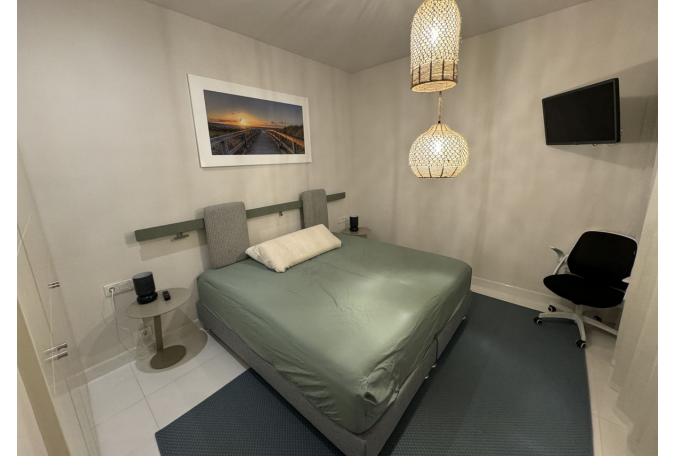

## Long Term Rental - Apartment - Benahavís 2.950€ / Month

Benahavís Apartment

2

2

102 m2

Ground Floor Apartment, Benahavís, Costa del Sol. 2 Bedrooms, 2 Bathrooms, Built 102 m², Terrace 33 m². Setting: Frontline Golf, Close To Golf, Close To Schools, Urbanisation. Orientation: South, South West. Condition: Excellent. Pool: Communal. Climate Control: Air Conditioning, Pre Installed A/C, Hot A/C, Cold A/C, U/F/H Bathrooms. Views: Golf, Country, Panoramic, Lake. Features: Covered Terrace, Lift, Fitted Wardrobes, Private Terrace, Gym, Storage Room, Ensuite Bathroom, Double Glazing, Basement, Fiber Optic. Furniture: Fully Furnished. Kitchen: Fully Fitted. Garden: Communal. Security: Gated Complex, Electric Blinds, Entry Phone. Parking: Underground. Utilities: Electricity, Drinkable Water. Category: Golf, Holiday Homes, Luxury.