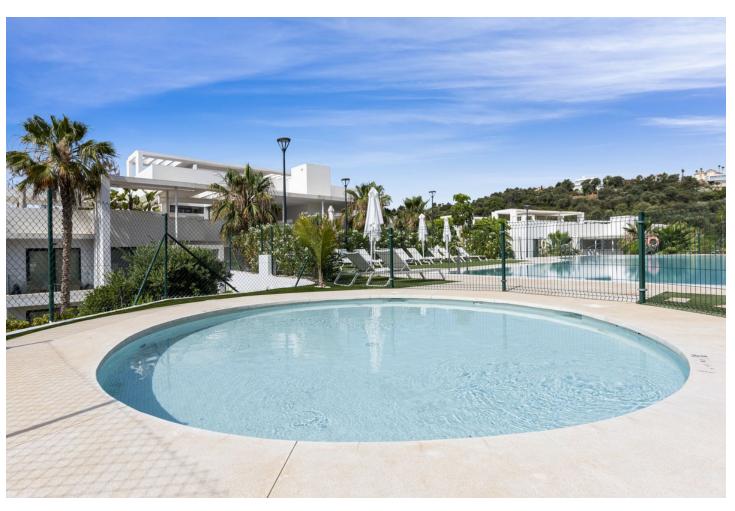

## Long Term Rental - Apartment - Benahavís 2.950€ / Month

Benahavís Apartment

2

2

102 m2

Ground Floor Apartment, Benahavís, Costa del Sol. 2 Bedrooms, 2 Bathrooms, Built 102 m², Terrace 33 m². Setting: Frontline Golf, Close To Golf, Close To Schools, Urbanisation. Orientation: South, South West. Condition: Excellent. Pool: Communal. Climate Control: Air Conditioning, Pre Installed A/C, Hot A/C, Cold A/C, U/F/H Bathrooms. Views: Golf, Country, Panoramic, Lake. Features: Covered Terrace, Lift, Fitted Wardrobes, Private Terrace, Gym, Storage Room, Ensuite Bathroom, Double Glazing, Basement, Fiber Optic. Furniture: Fully Furnished. Kitchen: Fully Fitted. Garden: Communal. Security: Gated Complex, Electric Blinds, Entry Phone. Parking: Underground. Utilities: Electricity, Drinkable Water. Category: Golf, Holiday Homes, Luxury.