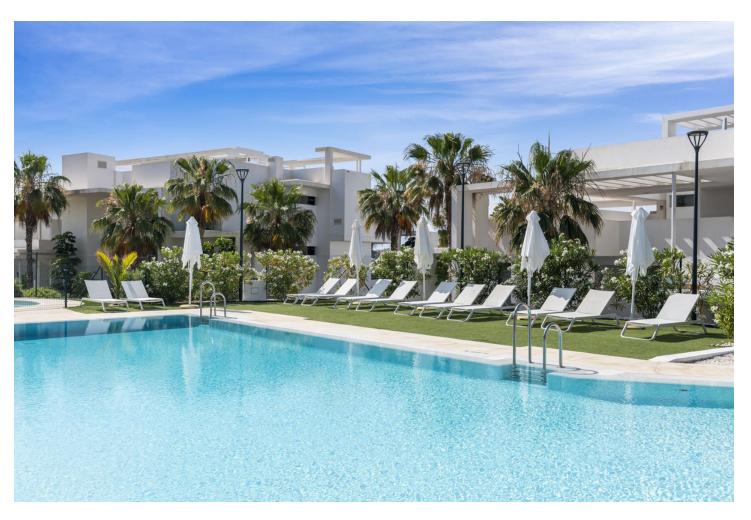

## Long Term Rental - Apartment - Benahavís 2.950€ / Month

Benahavís Apartment

2

2

102 m2

Ground Floor Apartment, Benahavís, Costa del Sol. 2 Bedrooms, 2 Bathrooms, Built 102 m², Terrace 33 m². Setting: Frontline Golf, Close To Golf, Close To Schools, Urbanisation. Orientation: South, South West. Condition: Excellent. Pool: Communal. Climate Control: Air Conditioning, Pre Installed A/C, Hot A/C, Cold A/C, U/F/H Bathrooms. Views: Golf, Country, Panoramic, Lake. Features: Covered Terrace, Lift, Fitted Wardrobes, Private Terrace, Gym, Storage Room, Ensuite Bathroom, Double Glazing, Basement, Fiber Optic. Furniture: Fully Furnished. Kitchen: Fully Fitted. Garden: Communal. Security: Gated Complex, Electric Blinds, Entry Phone. Parking: Underground. Utilities: Electricity, Drinkable Water. Category: Golf, Holiday Homes, Luxury.