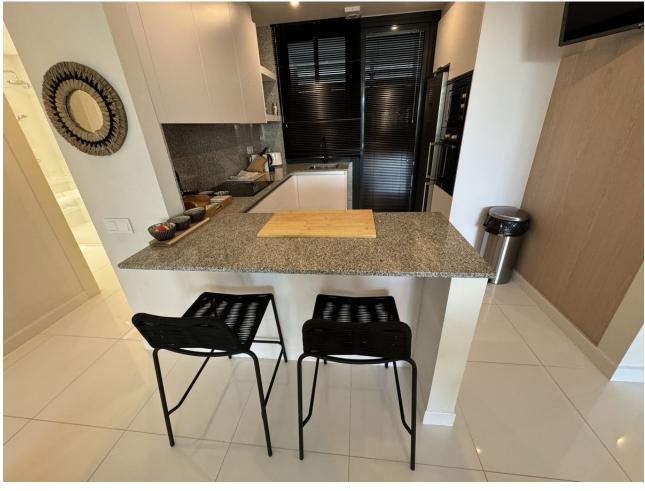

## Long Term Rental - Apartment - Benahavís 2.950€ / Month

Benahavís Apartment

2

2

102 m2

Ground Floor Apartment, Benahavís, Costa del Sol. 2 Bedrooms, 2 Bathrooms, Built 102 m², Terrace 33 m². Setting: Frontline Golf, Close To Golf, Close To Schools, Urbanisation. Orientation: South, South West. Condition: Excellent. Pool: Communal. Climate Control: Air Conditioning, Pre Installed A/C, Hot A/C, Cold A/C, U/F/H Bathrooms. Views: Golf, Country, Panoramic, Lake. Features: Covered Terrace, Lift, Fitted Wardrobes, Private Terrace, Gym, Storage Room, Ensuite Bathroom, Double Glazing, Basement, Fiber Optic. Furniture: Fully Furnished. Kitchen: Fully Fitted. Garden: Communal. Security: Gated Complex, Electric Blinds, Entry Phone. Parking: Underground. Utilities: Electricity, Drinkable Water. Category: Golf, Holiday Homes, Luxury.