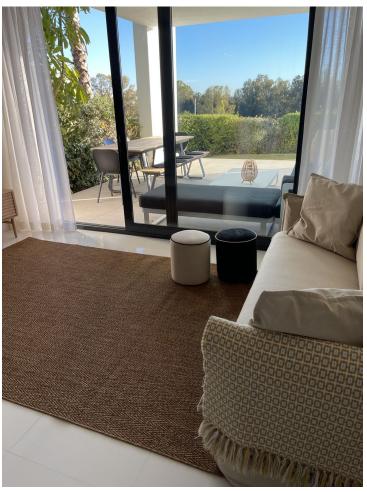

## Long Term Rental - Apartment - Benahavís 2.950€ / Month

Benahavís Apartment

2

2

102 m2

Ground Floor Apartment, Benahavís, Costa del Sol. 2 Bedrooms, 2 Bathrooms, Built 102 m², Terrace 33 m². Setting: Frontline Golf, Close To Golf, Close To Schools, Urbanisation. Orientation: South, South West. Condition: Excellent. Pool: Communal. Climate Control: Air Conditioning, Pre Installed A/C, Hot A/C, Cold A/C, U/F/H Bathrooms. Views: Golf, Country, Panoramic, Lake. Features: Covered Terrace, Lift, Fitted Wardrobes, Private Terrace, Gym, Storage Room, Ensuite Bathroom, Double Glazing, Basement, Fiber Optic. Furniture: Fully Furnished. Kitchen: Fully Fitted. Garden: Communal. Security: Gated Complex, Electric Blinds, Entry Phone. Parking: Underground. Utilities: Electricity, Drinkable Water. Category: Golf, Holiday Homes, Luxury.