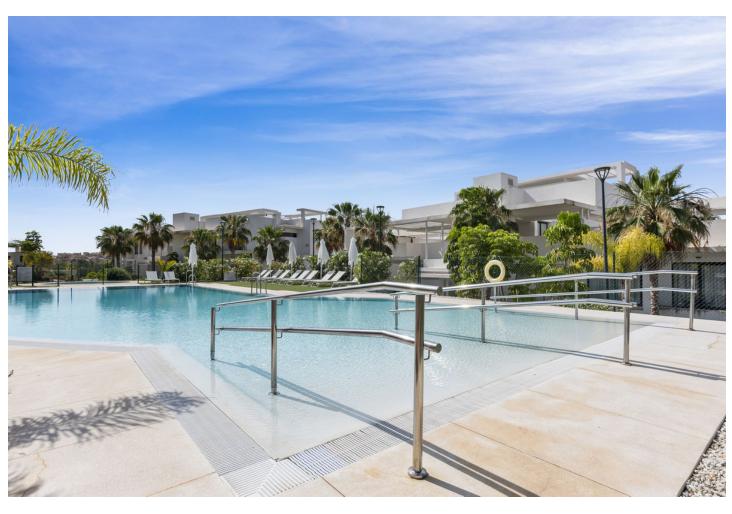

## Long Term Rental - Apartment - Benahavís 2.950€ / Month

Benahavís Apartment

2

2

102 m2

Ground Floor Apartment, Benahavís, Costa del Sol. 2 Bedrooms, 2 Bathrooms, Built 102 m², Terrace 33 m². Setting: Frontline Golf, Close To Golf, Close To Schools, Urbanisation. Orientation: South, South West. Condition: Excellent. Pool: Communal. Climate Control: Air Conditioning, Pre Installed A/C, Hot A/C, Cold A/C, U/F/H Bathrooms. Views: Golf, Country, Panoramic, Lake. Features: Covered Terrace, Lift, Fitted Wardrobes, Private Terrace, Gym, Storage Room, Ensuite Bathroom, Double Glazing, Basement, Fiber Optic. Furniture: Fully Furnished. Kitchen: Fully Fitted. Garden: Communal. Security: Gated Complex, Electric Blinds, Entry Phone. Parking: Underground. Utilities: Electricity, Drinkable Water. Category: Golf, Holiday Homes, Luxury.