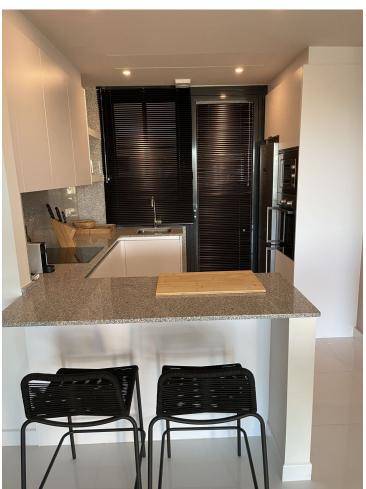

## Long Term Rental - Apartment - Benahavís 2.950€ / Month

Benahavís Apartment

2

2

102 m2

Ground Floor Apartment, Benahavís, Costa del Sol. 2 Bedrooms, 2 Bathrooms, Built 102 m², Terrace 33 m². Setting: Frontline Golf, Close To Golf, Close To Schools, Urbanisation. Orientation: South, South West. Condition: Excellent. Pool: Communal. Climate Control: Air Conditioning, Pre Installed A/C, Hot A/C, Cold A/C, U/F/H Bathrooms. Views: Golf, Country, Panoramic, Lake. Features: Covered Terrace, Lift, Fitted Wardrobes, Private Terrace, Gym, Storage Room, Ensuite Bathroom, Double Glazing, Basement, Fiber Optic. Furniture: Fully Furnished. Kitchen: Fully Fitted. Garden: Communal. Security: Gated Complex, Electric Blinds, Entry Phone. Parking: Underground. Utilities: Electricity, Drinkable Water. Category: Golf, Holiday Homes, Luxury.