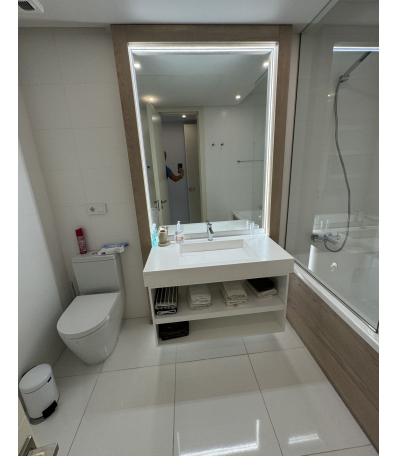

## Long Term Rental - Apartment - Benahavís 2.950€ / Month

Benahavís Apartment

2

2

102 m2

Ground Floor Apartment, Benahavís, Costa del Sol. 2 Bedrooms, 2 Bathrooms, Built 102 m², Terrace 33 m². Setting: Frontline Golf, Close To Golf, Close To Schools, Urbanisation. Orientation: South, South West. Condition: Excellent. Pool: Communal. Climate Control: Air Conditioning, Pre Installed A/C, Hot A/C, Cold A/C, U/F/H Bathrooms. Views: Golf, Country, Panoramic, Lake. Features: Covered Terrace, Lift, Fitted Wardrobes, Private Terrace, Gym, Storage Room, Ensuite Bathroom, Double Glazing, Basement, Fiber Optic. Furniture: Fully Furnished. Kitchen: Fully Fitted. Garden: Communal. Security: Gated Complex, Electric Blinds, Entry Phone. Parking: Underground. Utilities: Electricity, Drinkable Water. Category: Golf, Holiday Homes, Luxury.