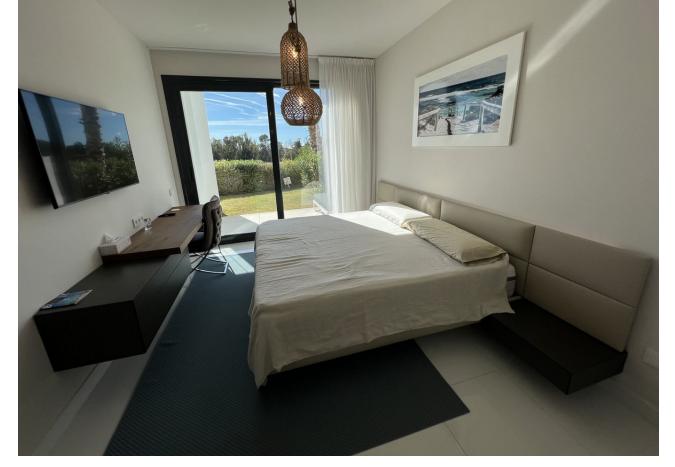

## Long Term Rental - Apartment - Benahavís 2.950€ / Month

Benahavís Apartment

2

2

102 m2

Ground Floor Apartment, Benahavís, Costa del Sol. 2 Bedrooms, 2 Bathrooms, Built 102 m², Terrace 33 m². Setting: Frontline Golf, Close To Golf, Close To Schools, Urbanisation. Orientation: South, South West. Condition: Excellent. Pool: Communal. Climate Control: Air Conditioning, Pre Installed A/C, Hot A/C, Cold A/C, U/F/H Bathrooms. Views: Golf, Country, Panoramic, Lake. Features: Covered Terrace, Lift, Fitted Wardrobes, Private Terrace, Gym, Storage Room, Ensuite Bathroom, Double Glazing, Basement, Fiber Optic. Furniture: Fully Furnished. Kitchen: Fully Fitted. Garden: Communal. Security: Gated Complex, Electric Blinds, Entry Phone. Parking: Underground. Utilities: Electricity, Drinkable Water. Category: Golf, Holiday Homes, Luxury.