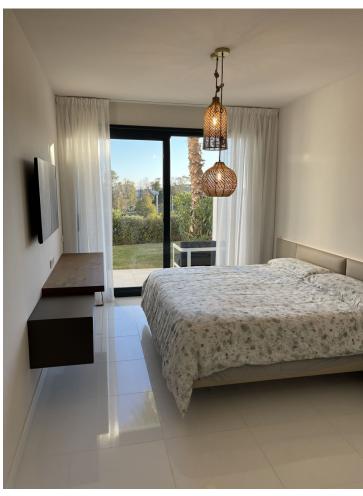

## Long Term Rental - Apartment - Benahavís 2.950€ / Month

Benahavís Apartment

2

2

102 m2

Ground Floor Apartment, Benahavís, Costa del Sol. 2 Bedrooms, 2 Bathrooms, Built 102 m², Terrace 33 m². Setting: Frontline Golf, Close To Golf, Close To Schools, Urbanisation. Orientation: South, South West. Condition: Excellent. Pool: Communal. Climate Control: Air Conditioning, Pre Installed A/C, Hot A/C, Cold A/C, U/F/H Bathrooms. Views: Golf, Country, Panoramic, Lake. Features: Covered Terrace, Lift, Fitted Wardrobes, Private Terrace, Gym, Storage Room, Ensuite Bathroom, Double Glazing, Basement, Fiber Optic. Furniture: Fully Furnished. Kitchen: Fully Fitted. Garden: Communal. Security: Gated Complex, Electric Blinds, Entry Phone. Parking: Underground. Utilities: Electricity, Drinkable Water. Category: Golf, Holiday Homes, Luxury.