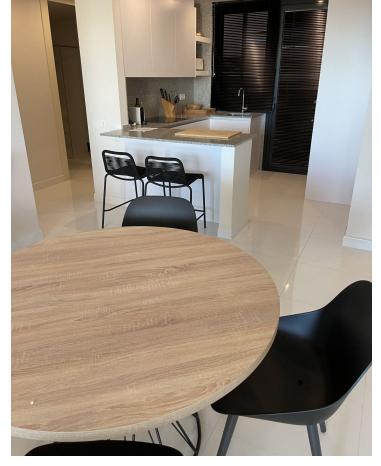

## Long Term Rental - Apartment - Benahavís 2.950€ / Month

Benahavís Apartment

2

2

102 m2

Ground Floor Apartment, Benahavís, Costa del Sol. 2 Bedrooms, 2 Bathrooms, Built 102 m², Terrace 33 m². Setting: Frontline Golf, Close To Golf, Close To Schools, Urbanisation. Orientation: South, South West. Condition: Excellent. Pool: Communal. Climate Control: Air Conditioning, Pre Installed A/C, Hot A/C, Cold A/C, U/F/H Bathrooms. Views: Golf, Country, Panoramic, Lake. Features: Covered Terrace, Lift, Fitted Wardrobes, Private Terrace, Gym, Storage Room, Ensuite Bathroom, Double Glazing, Basement, Fiber Optic. Furniture: Fully Furnished. Kitchen: Fully Fitted. Garden: Communal. Security: Gated Complex, Electric Blinds, Entry Phone. Parking: Underground. Utilities: Electricity, Drinkable Water. Category: Golf, Holiday Homes, Luxury.