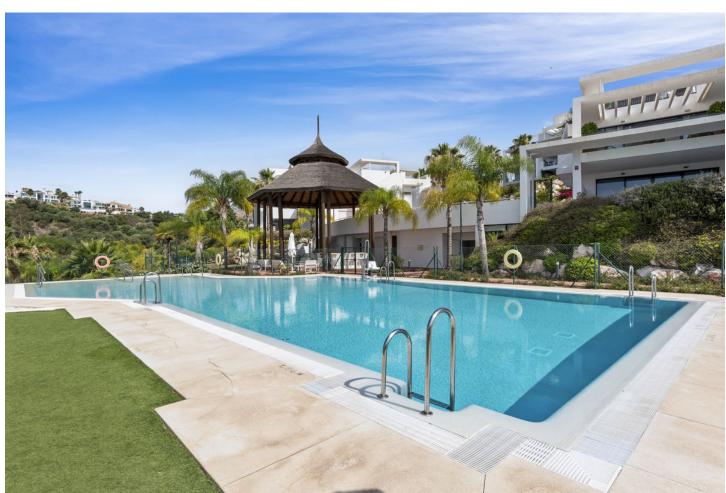

## Long Term Rental - Apartment - Benahavís 2.950€ / Month

Benahavís Apartment

2

2

102 m2

Ground Floor Apartment, Benahavís, Costa del Sol. 2 Bedrooms, 2 Bathrooms, Built 102 m², Terrace 33 m². Setting: Frontline Golf, Close To Golf, Close To Schools, Urbanisation. Orientation: South, South West. Condition: Excellent. Pool: Communal. Climate Control: Air Conditioning, Pre Installed A/C, Hot A/C, Cold A/C, U/F/H Bathrooms. Views: Golf, Country, Panoramic, Lake. Features: Covered Terrace, Lift, Fitted Wardrobes, Private Terrace, Gym, Storage Room, Ensuite Bathroom, Double Glazing, Basement, Fiber Optic. Furniture: Fully Furnished. Kitchen: Fully Fitted. Garden: Communal. Security: Gated Complex, Electric Blinds, Entry Phone. Parking: Underground. Utilities: Electricity, Drinkable Water. Category: Golf, Holiday Homes, Luxury.