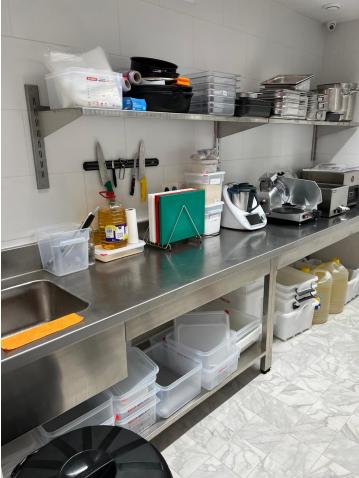

## Commercial

The business is being transferred for the price of 260 000<sup>[]</sup>, which includes the transfer of the rental contract (currently concluded until February 2036 with a payment of approximately [2,800/month), of the tangible commercial assets - furniture, products, etc. - and intangible assets (customers, brand, etc.). The restaurant, located on the corner of the street, the second line from the beach, behind the Marbella Lighthouse, is equipped with high quality utensils, some of them, unique in Spain (the espresso machine - the only coffee machine in Spain, hand-made in Naples , Italy). The restaurant has a capacity of approximately 80 people - almost 30 people, inside, and the rest, on the terrace. The space is equipped with the most modern security technology (more than 16 surveillance cameras, anti-theft alarm, fire alarm), modern system for sending and receiving orders, the latest generation system for signing in and out from work, but also an LED screen for broadcasting advertising, installed on one of the windows of the restaurant. The location is undoubtedly one of the best, located in the middle of the most populated area by tourists, especially considering the fact that the lighthouse and the area around it is under renovation and redevelopment, the area that will be open to the general public and will be one of the most attractive points in Marbella. The restaurant is ready to be taken over and opened immediately - all licenses being approved, and the latest generation equipment, in perfect condition.