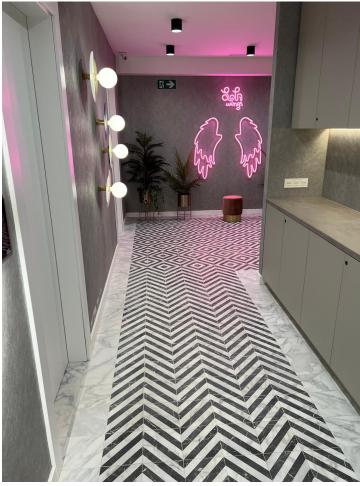

## Commercial

The business is being transferred for the price of 260 000<sup>[]</sup>, which includes the transfer of the rental contract (currently concluded until February 2036 with a payment of approximately [2,800/month), of the tangible commercial assets - furniture, products, etc. - and intangible assets (customers, brand, etc.). The restaurant, located on the corner of the street, the second line from the beach, behind the Marbella Lighthouse, is equipped with high quality utensils, some of them, unique in Spain (the espresso machine - the only coffee machine in Spain, hand-made in Naples , Italy). The restaurant has a capacity of approximately 80 people - almost 30 people, inside, and the rest, on the terrace. The space is equipped with the most modern security technology (more than 16 surveillance cameras, anti-theft alarm, fire alarm), modern system for sending and receiving orders, the latest generation system for signing in and out from work, but also an LED screen for broadcasting advertising, installed on one of the windows of the restaurant. The location is undoubtedly one of the best, located in the middle of the most populated area by tourists, especially considering the fact that the lighthouse and the area around it is under renovation and redevelopment, the area that will be open to the general public and will be one of the most attractive points in Marbella. The restaurant is ready to be taken over and opened immediately - all licenses being approved, and the latest generation equipment, in perfect condition.