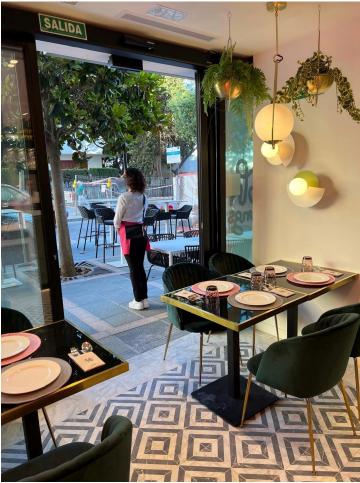

## Commercial

The business is being transferred for the price of 260 000<sup>[]</sup>, which includes the transfer of the rental contract (currently concluded until February 2036 with a payment of approximately [2,800/month), of the tangible commercial assets - furniture, products, etc. - and intangible assets (customers, brand, etc.). The restaurant, located on the corner of the street, the second line from the beach, behind the Marbella Lighthouse, is equipped with high quality utensils, some of them, unique in Spain (the espresso machine - the only coffee machine in Spain, hand-made in Naples , Italy). The restaurant has a capacity of approximately 80 people - almost 30 people, inside, and the rest, on the terrace. The space is equipped with the most modern security technology (more than 16 surveillance cameras, anti-theft alarm, fire alarm), modern system for sending and receiving orders, the latest generation system for signing in and out from work, but also an LED screen for broadcasting advertising, installed on one of the windows of the restaurant. The location is undoubtedly one of the best, located in the middle of the most populated area by tourists, especially considering the fact that the lighthouse and the area around it is under renovation and redevelopment, the area that will be open to the general public and will be one of the most attractive points in Marbella. The restaurant is ready to be taken over and opened immediately - all licenses being approved, and the latest generation equipment, in perfect condition.