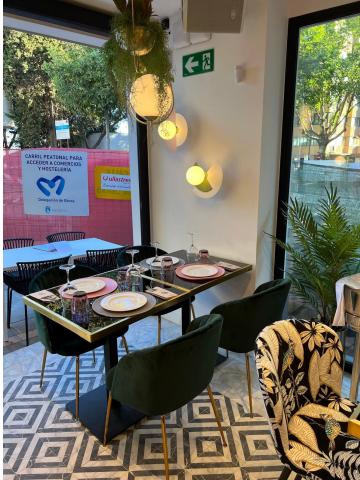

## Commercial

The business is being transferred for the price of 260 000<sup>[]</sup>, which includes the transfer of the rental contract (currently concluded until February 2036 with a payment of approximately [2,800/month), of the tangible commercial assets - furniture, products, etc. - and intangible assets (customers, brand, etc.). The restaurant, located on the corner of the street, the second line from the beach, behind the Marbella Lighthouse, is equipped with high quality utensils, some of them, unique in Spain (the espresso machine - the only coffee machine in Spain, hand-made in Naples , Italy). The restaurant has a capacity of approximately 80 people - almost 30 people, inside, and the rest, on the terrace. The space is equipped with the most modern security technology (more than 16 surveillance cameras, anti-theft alarm, fire alarm), modern system for sending and receiving orders, the latest generation system for signing in and out from work, but also an LED screen for broadcasting advertising, installed on one of the windows of the restaurant. The location is undoubtedly one of the best, located in the middle of the most populated area by tourists, especially considering the fact that the lighthouse and the area around it is under renovation and redevelopment, the area that will be open to the general public and will be one of the most attractive points in Marbella. The restaurant is ready to be taken over and opened immediately - all licenses being approved, and the latest generation equipment, in perfect condition.