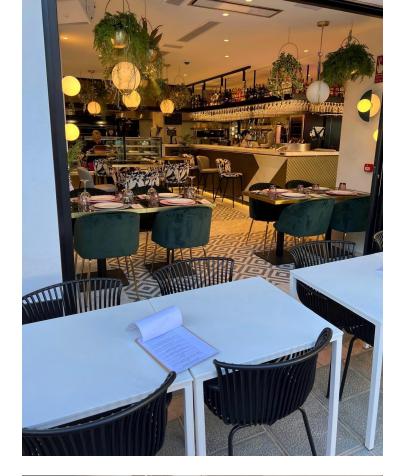

## Commercial

The business is being transferred for the price of 260 000<sup>[]</sup>, which includes the transfer of the rental contract (currently concluded until February 2036 with a payment of approximately [2,800/month), of the tangible commercial assets - furniture, products, etc. - and intangible assets (customers, brand, etc.). The restaurant, located on the corner of the street, the second line from the beach, behind the Marbella Lighthouse, is equipped with high quality utensils, some of them, unique in Spain (the espresso machine - the only coffee machine in Spain, hand-made in Naples , Italy). The restaurant has a capacity of approximately 80 people - almost 30 people, inside, and the rest, on the terrace. The space is equipped with the most modern security technology (more than 16 surveillance cameras, anti-theft alarm, fire alarm), modern system for sending and receiving orders, the latest generation system for signing in and out from work, but also an LED screen for broadcasting advertising, installed on one of the windows of the restaurant. The location is undoubtedly one of the best, located in the middle of the most populated area by tourists, especially considering the fact that the lighthouse and the area around it is under renovation and redevelopment, the area that will be open to the general public and will be one of the most attractive points in Marbella. The restaurant is ready to be taken over and opened immediately - all licenses being approved, and the latest generation equipment, in perfect condition.