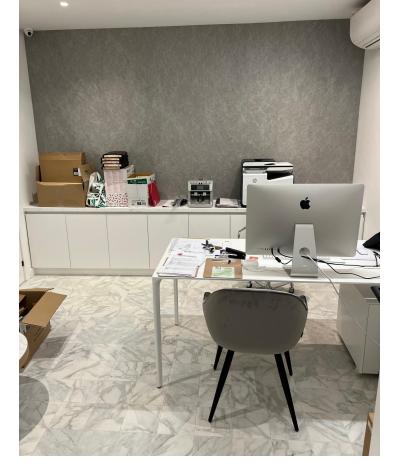

## Commercial

The business is being transferred for the price of 260 000<sup>[]</sup>, which includes the transfer of the rental contract (currently concluded until February 2036 with a payment of approximately [2,800/month), of the tangible commercial assets - furniture, products, etc. - and intangible assets (customers, brand, etc.). The restaurant, located on the corner of the street, the second line from the beach, behind the Marbella Lighthouse, is equipped with high quality utensils, some of them, unique in Spain (the espresso machine - the only coffee machine in Spain, hand-made in Naples , Italy). The restaurant has a capacity of approximately 80 people - almost 30 people, inside, and the rest, on the terrace. The space is equipped with the most modern security technology (more than 16 surveillance cameras, anti-theft alarm, fire alarm), modern system for sending and receiving orders, the latest generation system for signing in and out from work, but also an LED screen for broadcasting advertising, installed on one of the windows of the restaurant. The location is undoubtedly one of the best, located in the middle of the most populated area by tourists, especially considering the fact that the lighthouse and the area around it is under renovation and redevelopment, the area that will be open to the general public and will be one of the most attractive points in Marbella. The restaurant is ready to be taken over and opened immediately - all licenses being approved, and the latest generation equipment, in perfect condition.