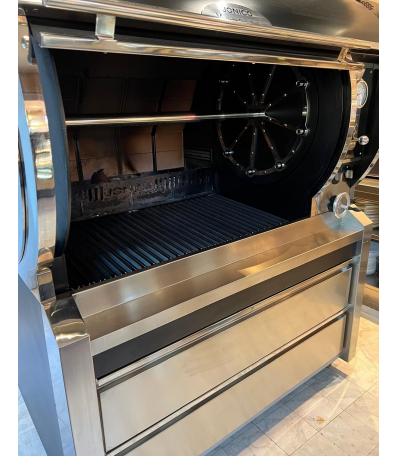

## Commercial

The business is being transferred for the price of 260 000<sup>[]</sup>, which includes the transfer of the rental contract (currently concluded until February 2036 with a payment of approximately [2,800/month), of the tangible commercial assets - furniture, products, etc. - and intangible assets (customers, brand, etc.). The restaurant, located on the corner of the street, the second line from the beach, behind the Marbella Lighthouse, is equipped with high quality utensils, some of them, unique in Spain (the espresso machine - the only coffee machine in Spain, hand-made in Naples , Italy). The restaurant has a capacity of approximately 80 people - almost 30 people, inside, and the rest, on the terrace. The space is equipped with the most modern security technology (more than 16 surveillance cameras, anti-theft alarm, fire alarm), modern system for sending and receiving orders, the latest generation system for signing in and out from work, but also an LED screen for broadcasting advertising, installed on one of the windows of the restaurant. The location is undoubtedly one of the best, located in the middle of the most populated area by tourists, especially considering the fact that the lighthouse and the area around it is under renovation and redevelopment, the area that will be open to the general public and will be one of the most attractive points in Marbella. The restaurant is ready to be taken over and opened immediately - all licenses being approved, and the latest generation equipment, in perfect condition.