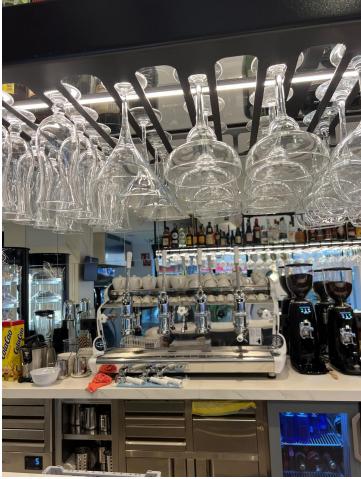

## Commercial

The business is being transferred for the price of 260 000<sup>[]</sup>, which includes the transfer of the rental contract (currently concluded until February 2036 with a payment of approximately [2,800/month), of the tangible commercial assets - furniture, products, etc. - and intangible assets (customers, brand, etc.). The restaurant, located on the corner of the street, the second line from the beach, behind the Marbella Lighthouse, is equipped with high quality utensils, some of them, unique in Spain (the espresso machine - the only coffee machine in Spain, hand-made in Naples , Italy). The restaurant has a capacity of approximately 80 people - almost 30 people, inside, and the rest, on the terrace. The space is equipped with the most modern security technology (more than 16 surveillance cameras, anti-theft alarm, fire alarm), modern system for sending and receiving orders, the latest generation system for signing in and out from work, but also an LED screen for broadcasting advertising, installed on one of the windows of the restaurant. The location is undoubtedly one of the best, located in the middle of the most populated area by tourists, especially considering the fact that the lighthouse and the area around it is under renovation and redevelopment, the area that will be open to the general public and will be one of the most attractive points in Marbella. The restaurant is ready to be taken over and opened immediately - all licenses being approved, and the latest generation equipment, in perfect condition.