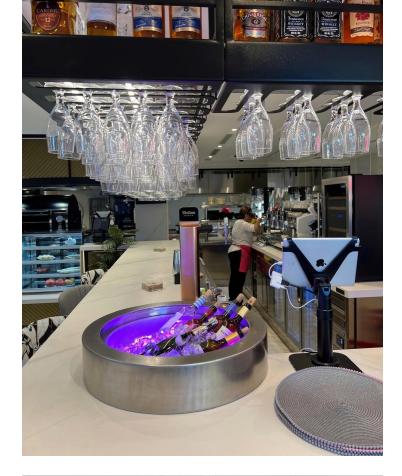

## Commercial

The business is being transferred for the price of 260 000<sup>[]</sup>, which includes the transfer of the rental contract (currently concluded until February 2036 with a payment of approximately [2,800/month), of the tangible commercial assets - furniture, products, etc. - and intangible assets (customers, brand, etc.). The restaurant, located on the corner of the street, the second line from the beach, behind the Marbella Lighthouse, is equipped with high quality utensils, some of them, unique in Spain (the espresso machine - the only coffee machine in Spain, hand-made in Naples , Italy). The restaurant has a capacity of approximately 80 people - almost 30 people, inside, and the rest, on the terrace. The space is equipped with the most modern security technology (more than 16 surveillance cameras, anti-theft alarm, fire alarm), modern system for sending and receiving orders, the latest generation system for signing in and out from work, but also an LED screen for broadcasting advertising, installed on one of the windows of the restaurant. The location is undoubtedly one of the best, located in the middle of the most populated area by tourists, especially considering the fact that the lighthouse and the area around it is under renovation and redevelopment, the area that will be open to the general public and will be one of the most attractive points in Marbella. The restaurant is ready to be taken over and opened immediately - all licenses being approved, and the latest generation equipment, in perfect condition.