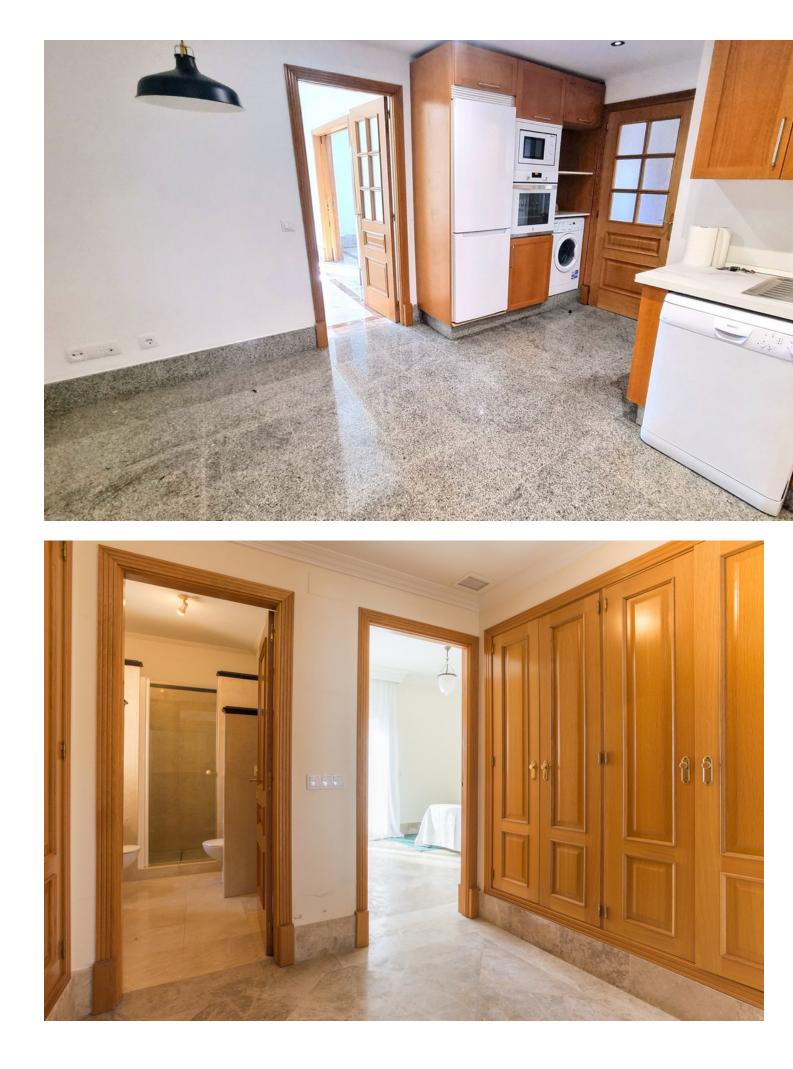

## Long Term Rental - House - Santa Clara 3.350€ / Month

Nice semi-detached villa WITHOUT FURNITURE with beautiful views to the urbanization and the sea, situated in the well known urbanization of Santa Clara Golf. The house is divided into two floors, the main floor with a large living room of 29 sqm with fireplace, dining room of 12 sqm, large equipped kitchen, toilet and access to the large main terrace and the garden; on the first floor there are 3 bedrooms en suite, the master bedroom with terrace and dressing room. The house is south facing, it is very luminous during the whole day. It has hot and cold air conditioning, independent per floor. It has a private parking space, and easy parking in the private street next to the house. The urbanization has a communal swimming pool for adults and children, as well as a restaurant in the club house of the golf course. Santa Clara Golf is located in Marbella East, opposite Los Monteros, in a very quiet residential area with easy access to the A-7 road, 5 minutes drive from Marbella, 15 minutes from Puerto Banus and 35 minutes from Malaga airport. There is a wide variety of schools in the area, supermarkets, shops, sports clubs and all kinds of restaurants. It is located in the area of the best beaches of Marbella, well known for its fine sands and beautiful protected dunes, as well as the best beach restaurants on the coast. For golf lovers, the urbanisation is surrounded by two renowned golf courses, Santa Clara and Marbella Golf, and less than 5 minutes away you can find the best golf courses in Marbella.