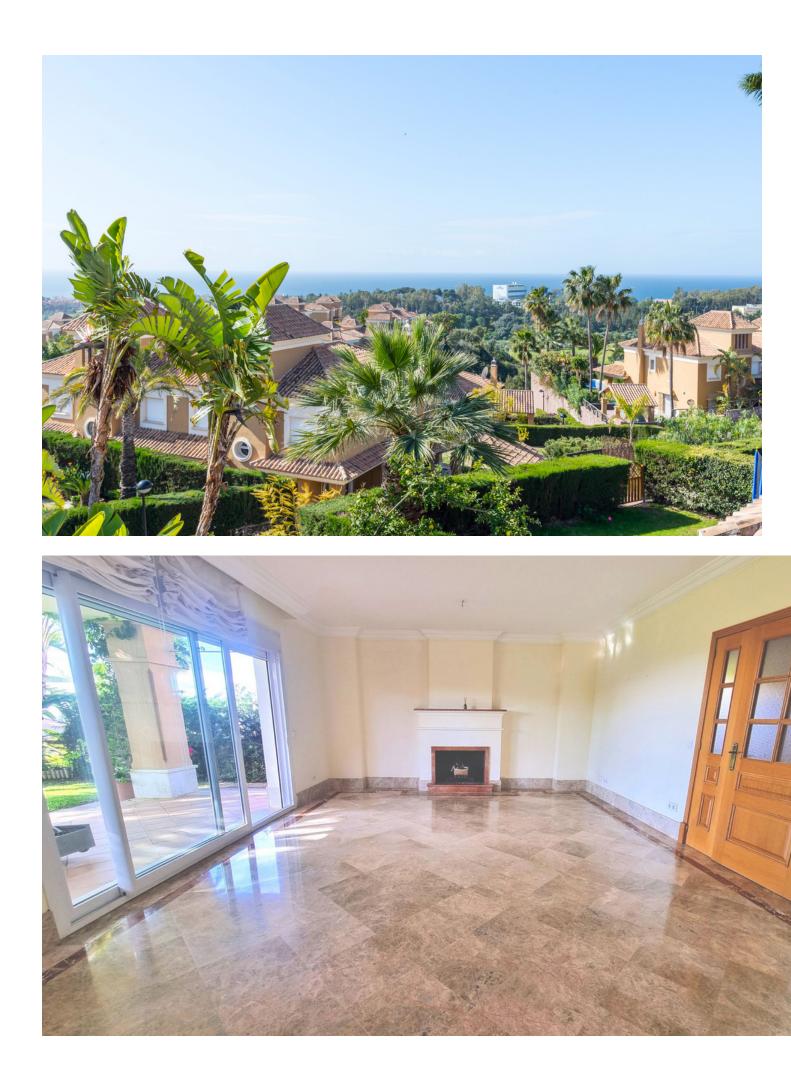

## Long Term Rental - House - Santa Clara 3.350€ / Month

Nice semi-detached villa WITHOUT FURNITURE with beautiful views to the urbanization and the sea, situated in the well known urbanization of Santa Clara Golf. The house is divided into two floors, the main floor with a large living room of 29 sqm with fireplace, dining room of 12 sqm, large equipped kitchen, toilet and access to the large main terrace and the garden; on the first floor there are 3 bedrooms en suite, the master bedroom with terrace and dressing room. The house is south facing, it is very luminous during the whole day. It has hot and cold air conditioning, independent per floor. It has a private parking space, and easy parking in the private street next to the house. The urbanization has a communal swimming pool for adults and children, as well as a restaurant in the club house of the golf course. Santa Clara Golf is located in Marbella East, opposite Los Monteros, in a very quiet residential area with easy access to the A-7 road, 5 minutes drive from Marbella, 15 minutes from Puerto Banus and 35 minutes from Malaga airport. There is a wide variety of schools in the area, supermarkets, shops, sports clubs and all kinds of restaurants. It is located in the area of the best beaches of Marbella, well known for its fine sands and beautiful protected dunes, as well as the best beach restaurants on the coast. For golf lovers, the urbanisation is surrounded by two renowned golf courses, Santa Clara and Marbella Golf, and less than 5 minutes away you can find the best golf courses in Marbella.