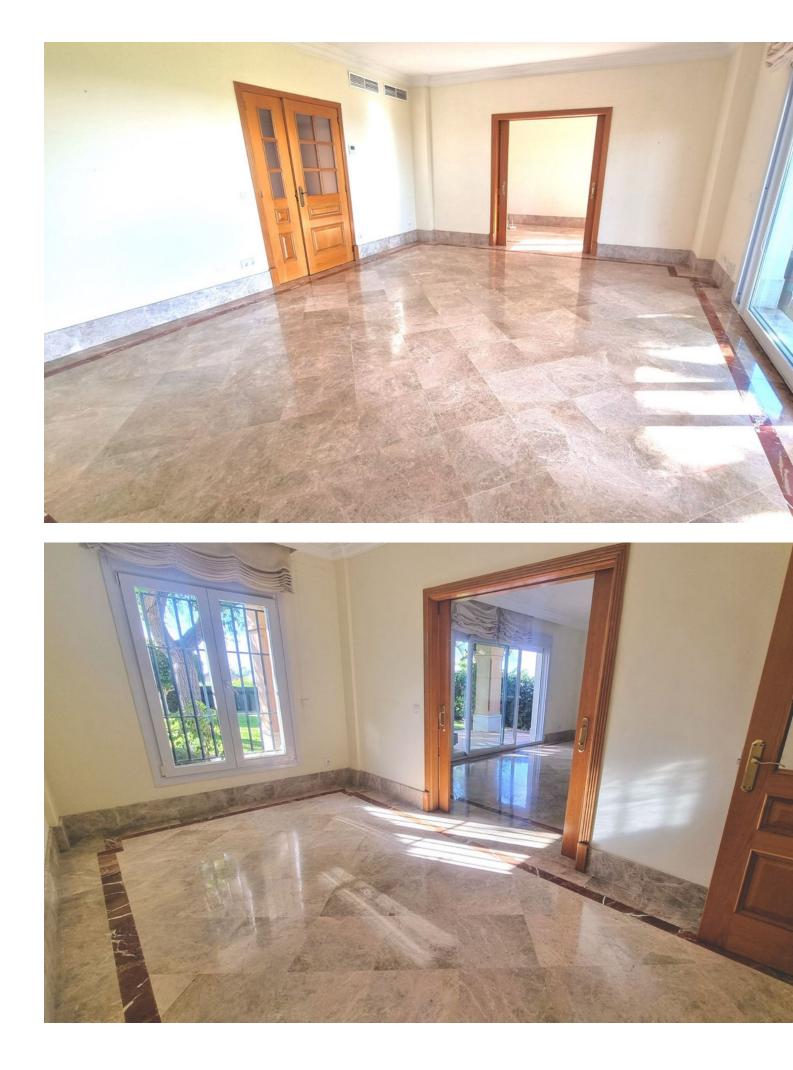

## Long Term Rental - House - Santa Clara 3.350€ / Month

Nice semi-detached villa WITHOUT FURNITURE with beautiful views to the urbanization and the sea, situated in the well known urbanization of Santa Clara Golf. The house is divided into two floors, the main floor with a large living room of 29 sqm with fireplace, dining room of 12 sqm, large equipped kitchen, toilet and access to the large main terrace and the garden; on the first floor there are 3 bedrooms en suite, the master bedroom with terrace and dressing room. The house is south facing, it is very luminous during the whole day. It has hot and cold air conditioning, independent per floor. It has a private parking space, and easy parking in the private street next to the house. The urbanization has a communal swimming pool for adults and children, as well as a restaurant in the club house of the golf course. Santa Clara Golf is located in Marbella East, opposite Los Monteros, in a very quiet residential area with easy access to the A-7 road, 5 minutes drive from Marbella, 15 minutes from Puerto Banus and 35 minutes from Malaga airport. There is a wide variety of schools in the area, supermarkets, shops, sports clubs and all kinds of restaurants. It is located in the area of the best beaches of Marbella, well known for its fine sands and beautiful protected dunes, as well as the best beach restaurants on the coast. For golf lovers, the urbanisation is surrounded by two renowned golf courses, Santa Clara and Marbella Golf, and less than 5 minutes away you can find the best golf courses in Marbella.