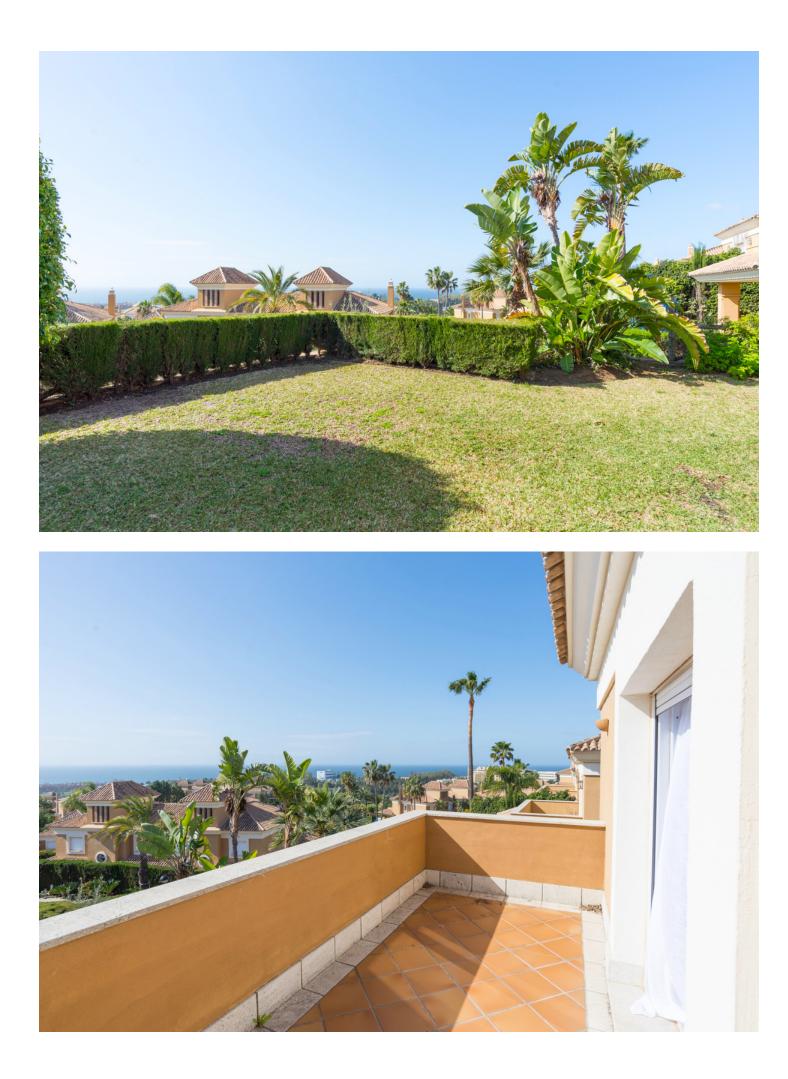

## Long Term Rental - House - Santa Clara 3.350€ / Month

Nice semi-detached villa WITHOUT FURNITURE with beautiful views to the urbanization and the sea, situated in the well known urbanization of Santa Clara Golf. The house is divided into two floors, the main floor with a large living room of 29 sqm with fireplace, dining room of 12 sqm, large equipped kitchen, toilet and access to the large main terrace and the garden; on the first floor there are 3 bedrooms en suite, the master bedroom with terrace and dressing room. The house is south facing, it is very luminous during the whole day. It has hot and cold air conditioning, independent per floor. It has a private parking space, and easy parking in the private street next to the house. The urbanization has a communal swimming pool for adults and children, as well as a restaurant in the club house of the golf course. Santa Clara Golf is located in Marbella East, opposite Los Monteros, in a very quiet residential area with easy access to the A-7 road, 5 minutes drive from Marbella, 15 minutes from Puerto Banus and 35 minutes from Malaga airport. There is a wide variety of schools in the area, supermarkets, shops, sports clubs and all kinds of restaurants. It is located in the area of the best beaches of Marbella, well known for its fine sands and beautiful protected dunes, as well as the best beach restaurants on the coast. For golf lovers, the urbanisation is surrounded by two renowned golf courses, Santa Clara and Marbella Golf, and less than 5 minutes away you can find the best golf courses in Marbella.