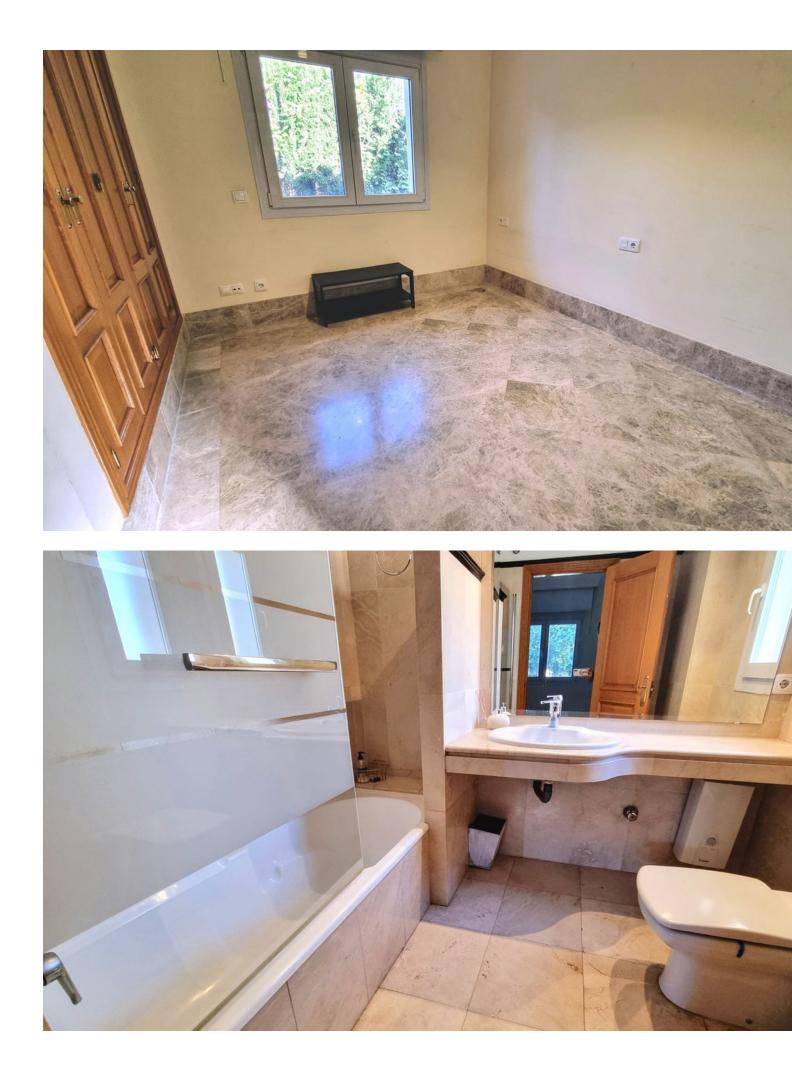

## Long Term Rental - House - Santa Clara 3.350€ / Month

Nice semi-detached villa WITHOUT FURNITURE with beautiful views to the urbanization and the sea, situated in the well known urbanization of Santa Clara Golf. The house is divided into two floors, the main floor with a large living room of 29 sqm with fireplace, dining room of 12 sqm, large equipped kitchen, toilet and access to the large main terrace and the garden; on the first floor there are 3 bedrooms en suite, the master bedroom with terrace and dressing room. The house is south facing, it is very luminous during the whole day. It has hot and cold air conditioning, independent per floor. It has a private parking space, and easy parking in the private street next to the house. The urbanization has a communal swimming pool for adults and children, as well as a restaurant in the club house of the golf course. Santa Clara Golf is located in Marbella East, opposite Los Monteros, in a very quiet residential area with easy access to the A-7 road, 5 minutes drive from Marbella, 15 minutes from Puerto Banus and 35 minutes from Malaga airport. There is a wide variety of schools in the area, supermarkets, shops, sports clubs and all kinds of restaurants. It is located in the area of the best beaches of Marbella, well known for its fine sands and beautiful protected dunes, as well as the best beach restaurants on the coast. For golf lovers, the urbanisation is surrounded by two renowned golf courses, Santa Clara and Marbella Golf, and less than 5 minutes away you can find the best golf courses in Marbella.

Features Covered Terrace Fitted Wardrobes Private Terrace Storage Room Ensuite Bathroom Marble Flooring Double Glazing Security Gated Complex Electric Blinds Entry Phone Pool Communal Children`s Pool

Furniture Mot Furnished