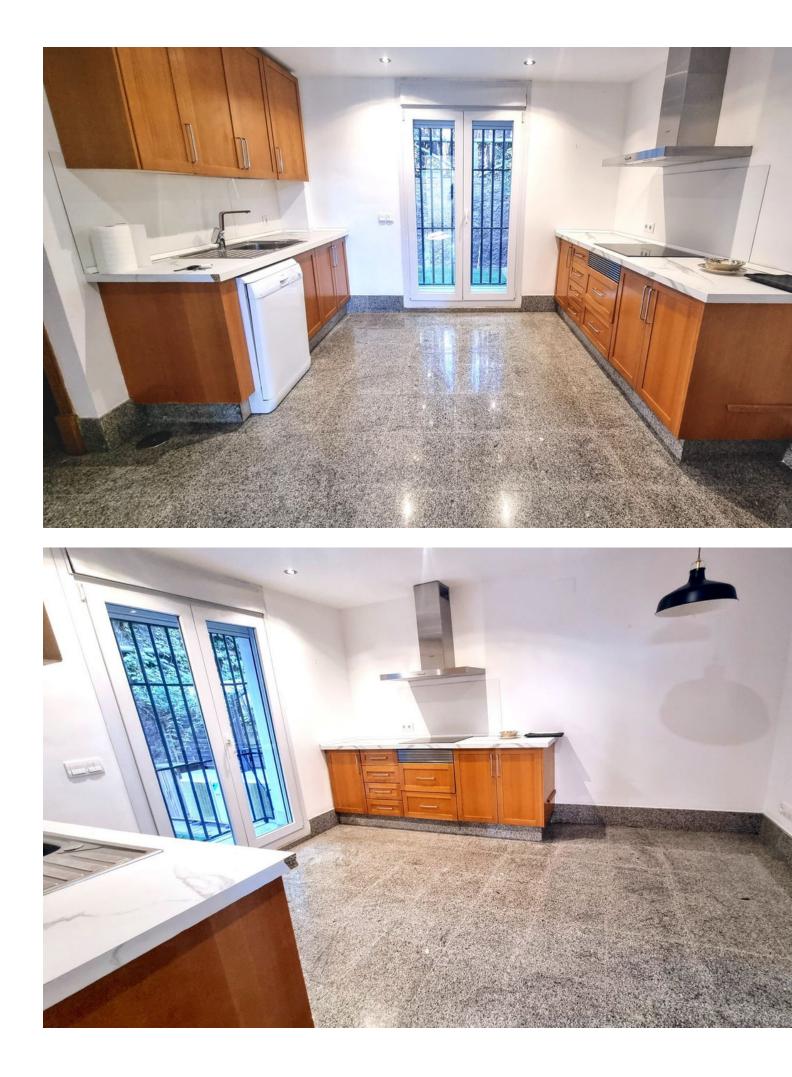

## Long Term Rental - House - Santa Clara 3.350€ / Month

Nice semi-detached villa WITHOUT FURNITURE with beautiful views to the urbanization and the sea, situated in the well known urbanization of Santa Clara Golf. The house is divided into two floors, the main floor with a large living room of 29 sqm with fireplace, dining room of 12 sqm, large equipped kitchen, toilet and access to the large main terrace and the garden; on the first floor there are 3 bedrooms en suite, the master bedroom with terrace and dressing room. The house is south facing, it is very luminous during the whole day. It has hot and cold air conditioning, independent per floor. It has a private parking space, and easy parking in the private street next to the house. The urbanization has a communal swimming pool for adults and children, as well as a restaurant in the club house of the golf course. Santa Clara Golf is located in Marbella East, opposite Los Monteros, in a very quiet residential area with easy access to the A-7 road, 5 minutes drive from Marbella, 15 minutes from Puerto Banus and 35 minutes from Malaga airport. There is a wide variety of schools in the area, supermarkets, shops, sports clubs and all kinds of restaurants. It is located in the area of the best beaches of Marbella, well known for its fine sands and beautiful protected dunes, as well as the best beach restaurants on the coast. For golf lovers, the urbanisation is surrounded by two renowned golf courses, Santa Clara and Marbella Golf, and less than 5 minutes away you can find the best golf courses in Marbella.