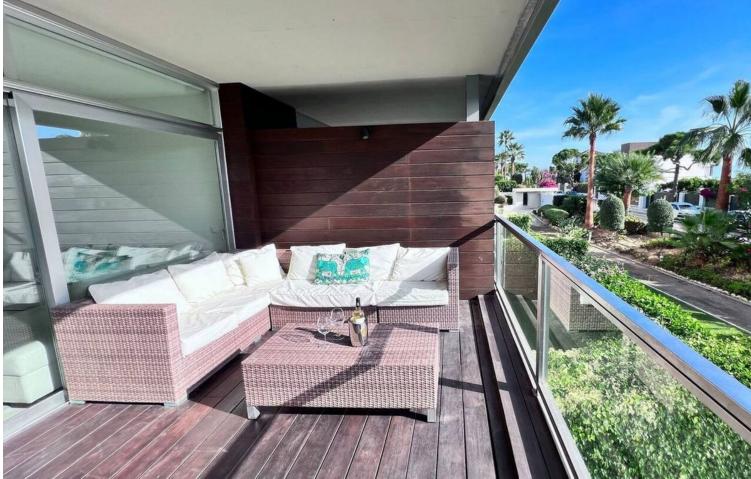

## Apartment

Middle Floor Apartment, Manilva, Costa del Sol. 2 Bedrooms, 2 Bathrooms, Built 134 m<sup>2</sup>, Terrace 25 m<sup>2</sup>. Setting : Town, Close To Town, Urbanisation. Orientation : South West. Condition : Excellent. Pool : Communal. Climate Control : Air Conditioning. Views : Sea, Country, Panoramic. Features : Private Terrace. Kitchen : Fully Fitted. Garden : Communal. Security : Gated Complex. Parking : Underground. Category : Contemporary.