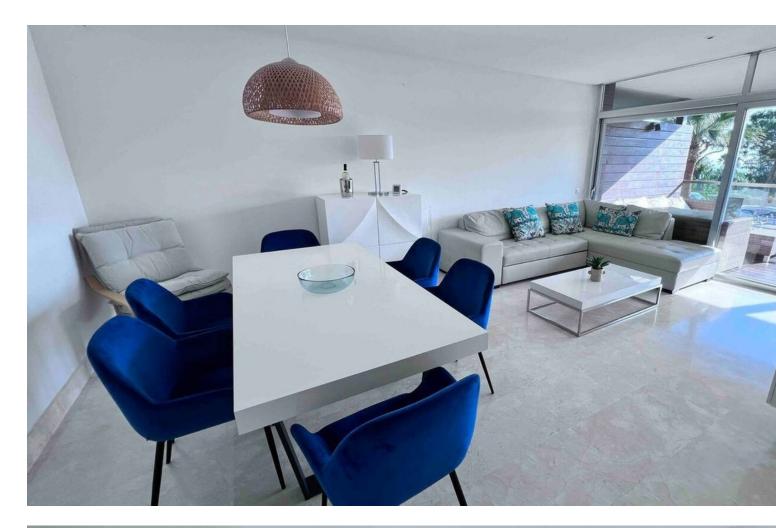

## Apartment

Middle Floor Apartment, Manilva, Costa del Sol. 2 Bedrooms, 2 Bathrooms, Built 134 m<sup>2</sup>, Terrace 25 m<sup>2</sup>. Setting : Town, Close To Town, Urbanisation. Orientation : South West. Condition : Excellent. Pool : Communal. Climate Control : Air Conditioning. Views : Sea, Country, Panoramic. Features : Private Terrace. Kitchen : Fully Fitted. Garden : Communal. Security : Gated Complex. Parking : Underground. Category : Contemporary.