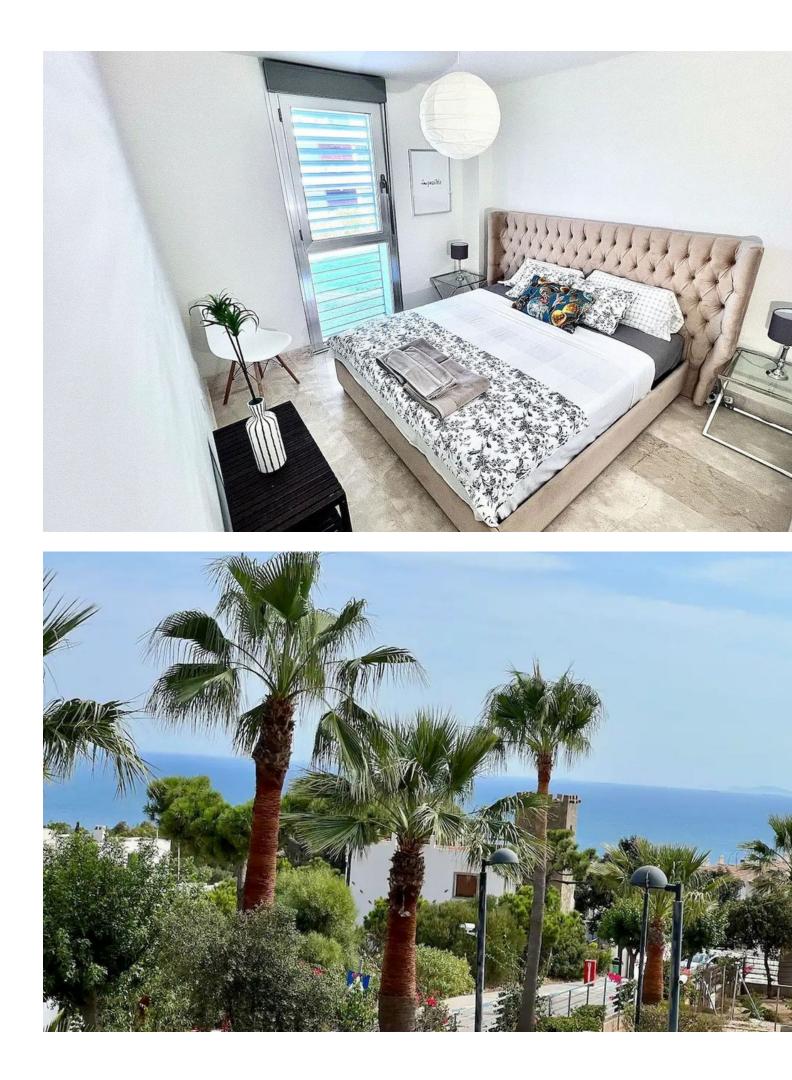

## Apartment

Middle Floor Apartment, Manilva, Costa del Sol. 2 Bedrooms, 2 Bathrooms, Built 134 m<sup>2</sup>, Terrace 25 m<sup>2</sup>. Setting : Town, Close To Town, Urbanisation. Orientation : South West. Condition : Excellent. Pool : Communal. Climate Control : Air Conditioning. Views : Sea, Country, Panoramic. Features : Private Terrace. Kitchen : Fully Fitted. Garden : Communal. Security : Gated Complex. Parking : Underground. Category : Contemporary.