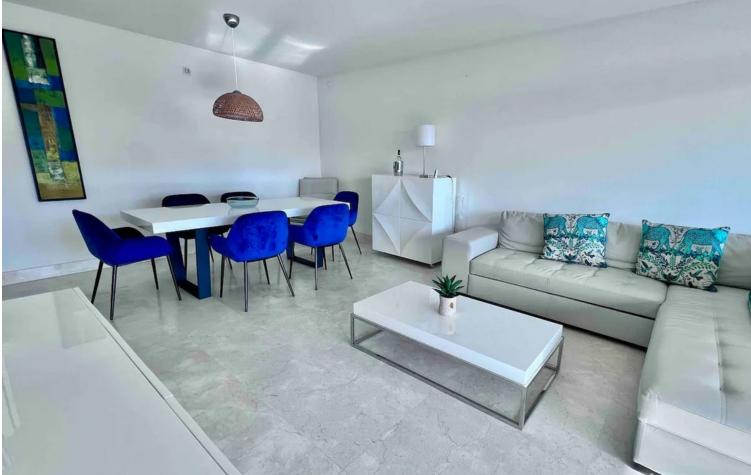

## Apartment

Middle Floor Apartment, Manilva, Costa del Sol. 2 Bedrooms, 2 Bathrooms, Built 134 m<sup>2</sup>, Terrace 25 m<sup>2</sup>. Setting : Town, Close To Town, Urbanisation. Orientation : South West. Condition : Excellent. Pool : Communal. Climate Control : Air Conditioning. Views : Sea, Country, Panoramic. Features : Private Terrace. Kitchen : Fully Fitted. Garden : Communal. Security : Gated Complex. Parking : Underground. Category : Contemporary.