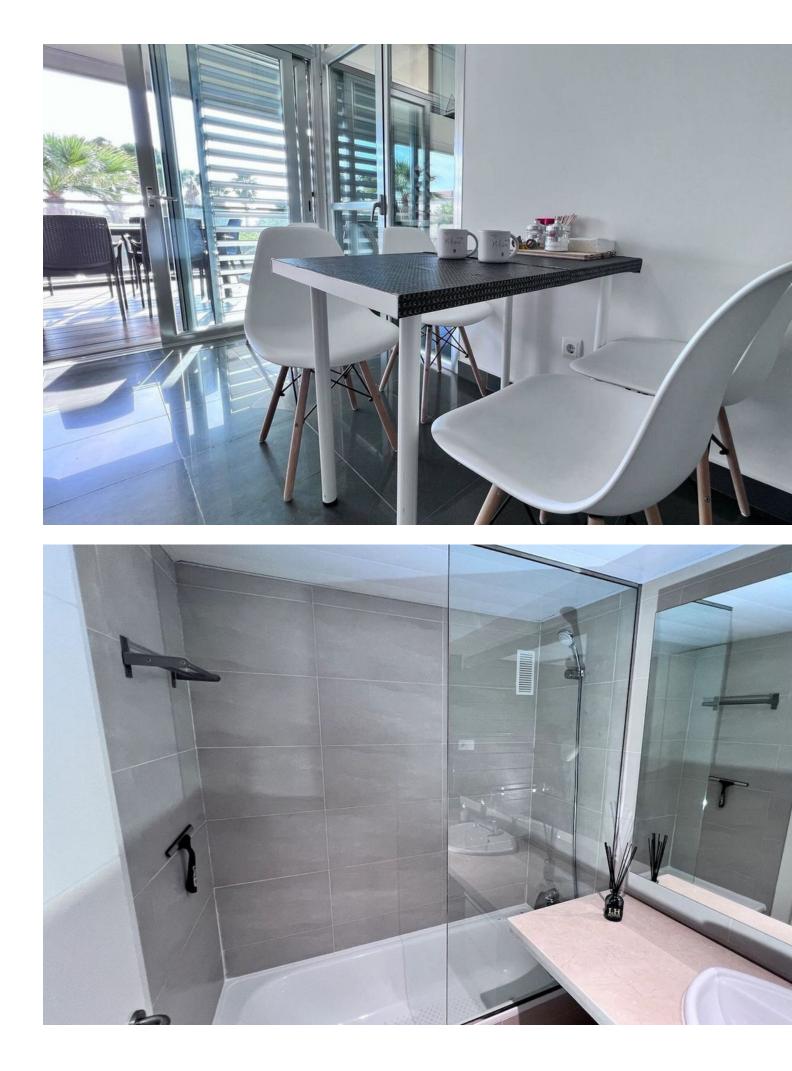

## Apartment

Middle Floor Apartment, Manilva, Costa del Sol. 2 Bedrooms, 2 Bathrooms, Built 134 m<sup>2</sup>, Terrace 25 m<sup>2</sup>. Setting : Town, Close To Town, Urbanisation. Orientation : South West. Condition : Excellent. Pool : Communal. Climate Control : Air Conditioning. Views : Sea, Country, Panoramic. Features : Private Terrace. Kitchen : Fully Fitted. Garden : Communal. Security : Gated Complex. Parking : Underground. Category : Contemporary.