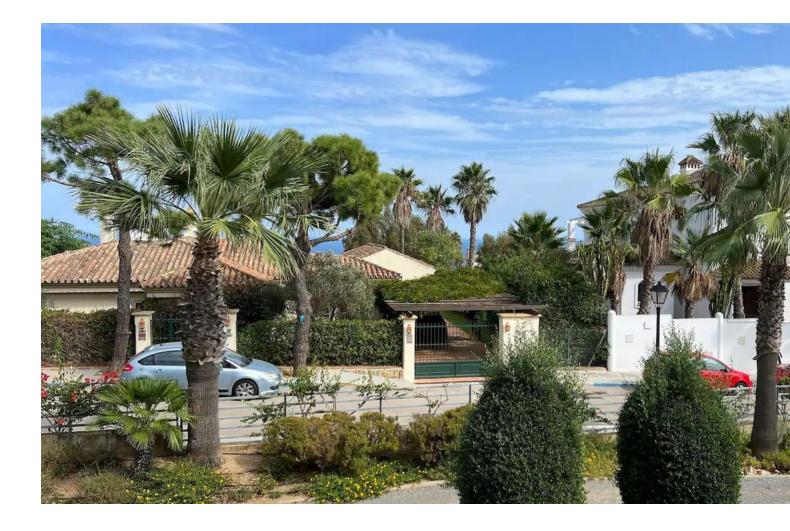

## Apartment

Middle Floor Apartment, Manilva, Costa del Sol. 2 Bedrooms, 2 Bathrooms, Built 134 m<sup>2</sup>, Terrace 25 m<sup>2</sup>. Setting : Town, Close To Town, Urbanisation. Orientation : South West. Condition : Excellent. Pool : Communal. Climate Control : Air Conditioning. Views : Sea, Country, Panoramic. Features : Private Terrace. Kitchen : Fully Fitted. Garden : Communal. Security : Gated Complex. Parking : Underground. Category : Contemporary.