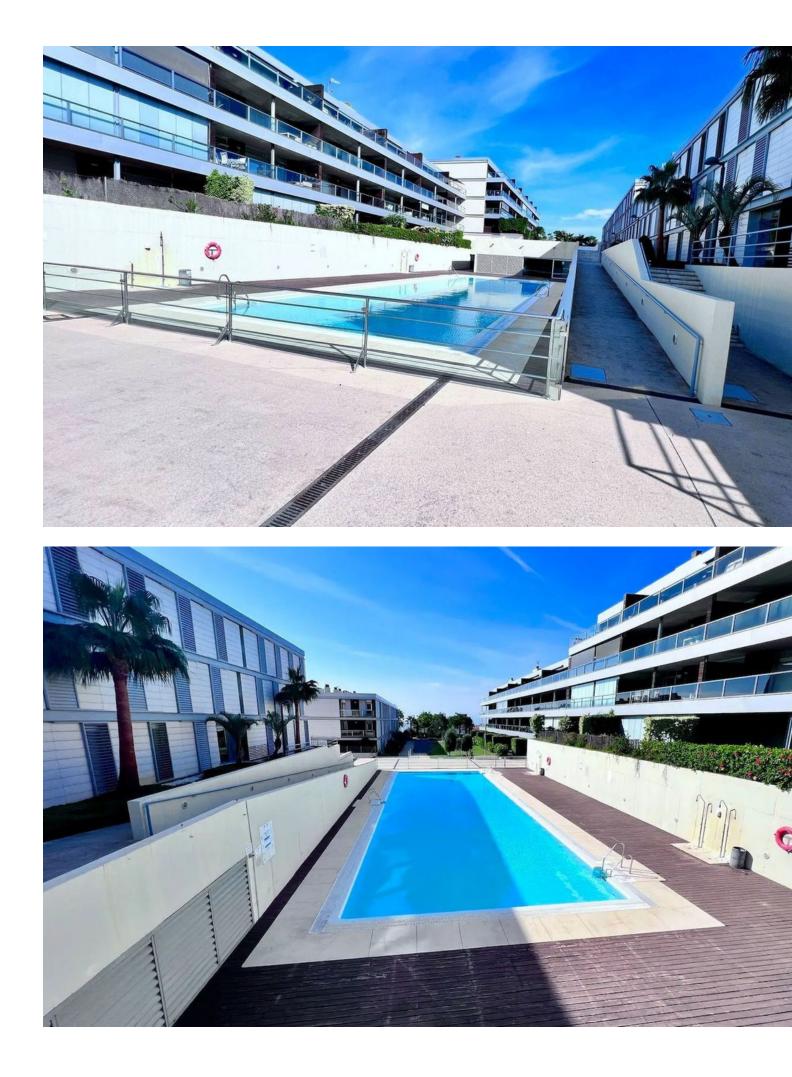

## Apartment

Middle Floor Apartment, Manilva, Costa del Sol. 2 Bedrooms, 2 Bathrooms, Built 134 m<sup>2</sup>, Terrace 25 m<sup>2</sup>. Setting : Town, Close To Town, Urbanisation. Orientation : South West. Condition : Excellent. Pool : Communal. Climate Control : Air Conditioning. Views : Sea, Country, Panoramic. Features : Private Terrace. Kitchen : Fully Fitted. Garden : Communal. Security : Gated Complex. Parking : Underground. Category : Contemporary.