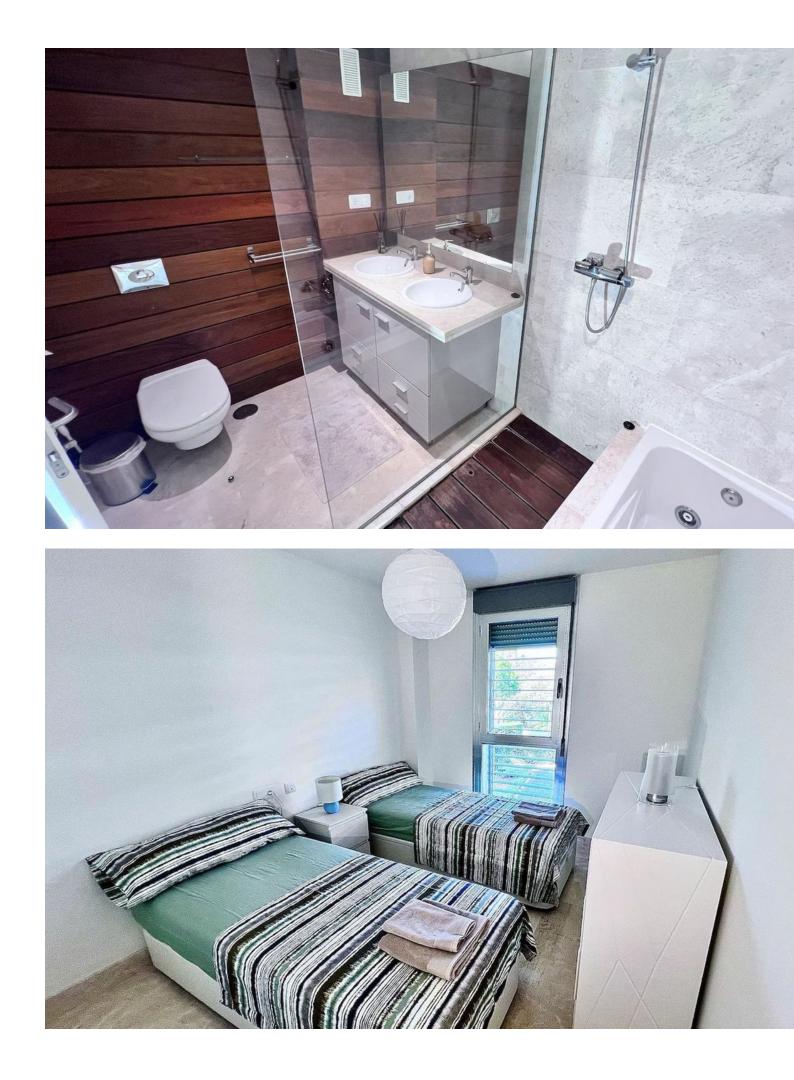

## Apartment

Middle Floor Apartment, Manilva, Costa del Sol. 2 Bedrooms, 2 Bathrooms, Built 134 m<sup>2</sup>, Terrace 25 m<sup>2</sup>. Setting : Town, Close To Town, Urbanisation. Orientation : South West. Condition : Excellent. Pool : Communal. Climate Control : Air Conditioning. Views : Sea, Country, Panoramic. Features : Private Terrace. Kitchen : Fully Fitted. Garden : Communal. Security : Gated Complex. Parking : Underground. Category : Contemporary.