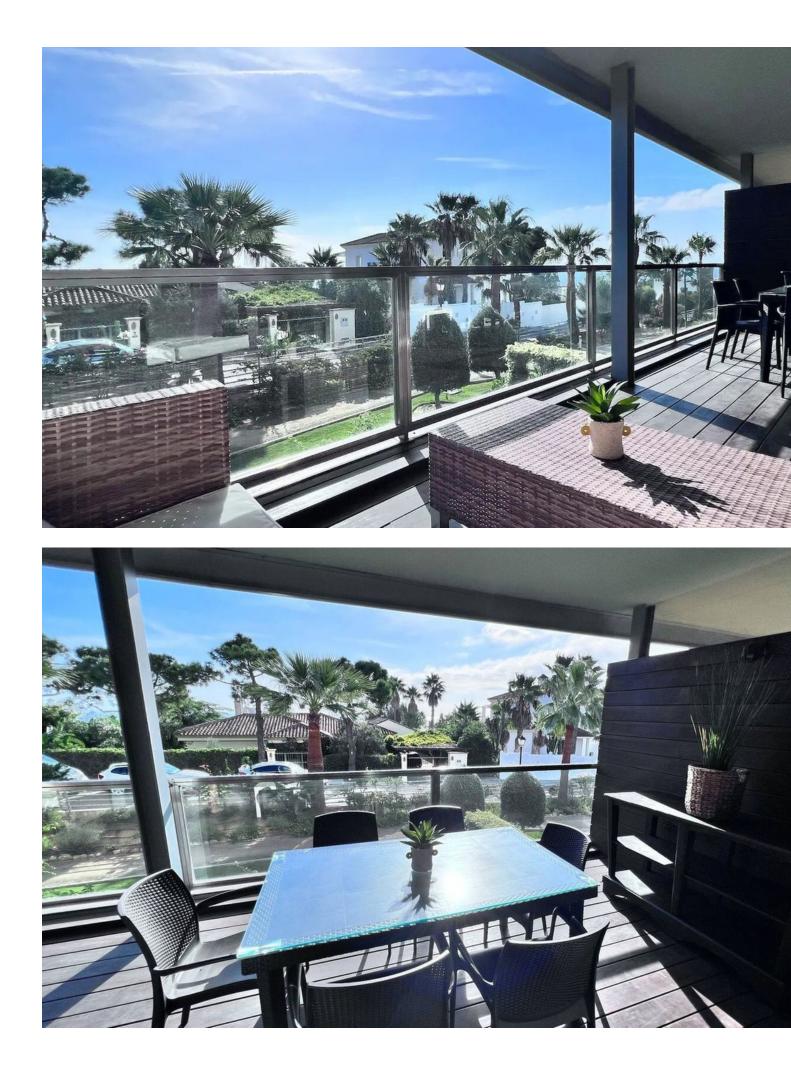

## Apartment

Middle Floor Apartment, Manilva, Costa del Sol. 2 Bedrooms, 2 Bathrooms, Built 134 m<sup>2</sup>, Terrace 25 m<sup>2</sup>. Setting : Town, Close To Town, Urbanisation. Orientation : South West. Condition : Excellent. Pool : Communal. Climate Control : Air Conditioning. Views : Sea, Country, Panoramic. Features : Private Terrace. Kitchen : Fully Fitted. Garden : Communal. Security : Gated Complex. Parking : Underground. Category : Contemporary.