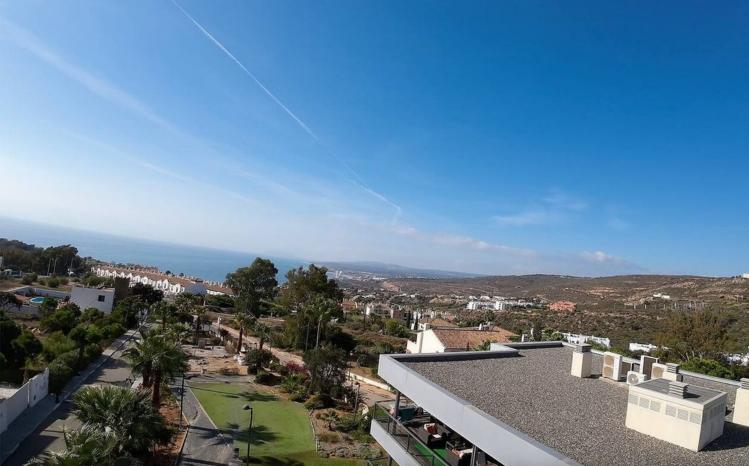

## Apartment

Middle Floor Apartment, Manilva, Costa del Sol. 2 Bedrooms, 2 Bathrooms, Built 134 m<sup>2</sup>, Terrace 25 m<sup>2</sup>. Setting : Town, Close To Town, Urbanisation. Orientation : South West. Condition : Excellent. Pool : Communal. Climate Control : Air Conditioning. Views : Sea, Country, Panoramic. Features : Private Terrace. Kitchen : Fully Fitted. Garden : Communal. Security : Gated Complex. Parking : Underground. Category : Contemporary.