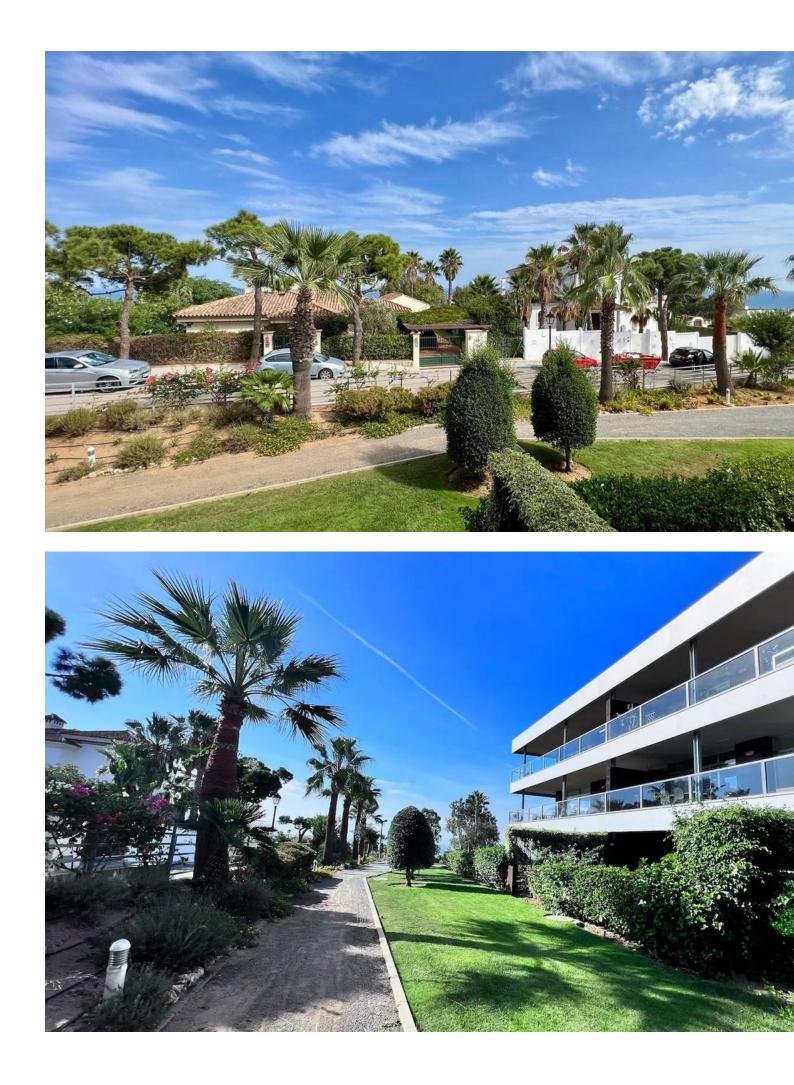

## Apartment

Middle Floor Apartment, Manilva, Costa del Sol. 2 Bedrooms, 2 Bathrooms, Built 134 m<sup>2</sup>, Terrace 25 m<sup>2</sup>. Setting : Town, Close To Town, Urbanisation. Orientation : South West. Condition : Excellent. Pool : Communal. Climate Control : Air Conditioning. Views : Sea, Country, Panoramic. Features : Private Terrace. Kitchen : Fully Fitted. Garden : Communal. Security : Gated Complex. Parking : Underground. Category : Contemporary.