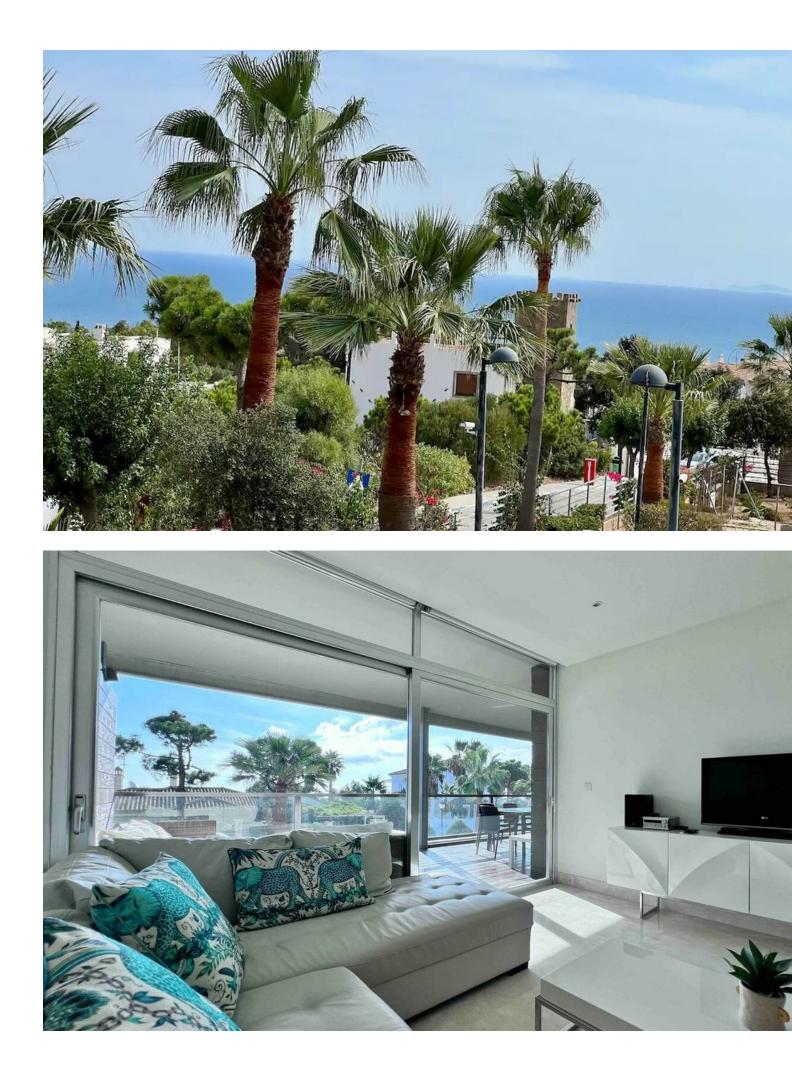

## Apartment

Middle Floor Apartment, Manilva, Costa del Sol. 2 Bedrooms, 2 Bathrooms, Built 134 m<sup>2</sup>, Terrace 25 m<sup>2</sup>. Setting : Town, Close To Town, Urbanisation. Orientation : South West. Condition : Excellent. Pool : Communal. Climate Control : Air Conditioning. Views : Sea, Country, Panoramic. Features : Private Terrace. Kitchen : Fully Fitted. Garden : Communal. Security : Gated Complex. Parking : Underground. Category : Contemporary.

Setting Town Close To Town Urbanisation

Climate Control

Garden Communal Orientation
South West

Views Sea Country Panoramic

Security Gated Complex Condition Excellent

Features Private Terrace

Parking Vinderground Pool Communal