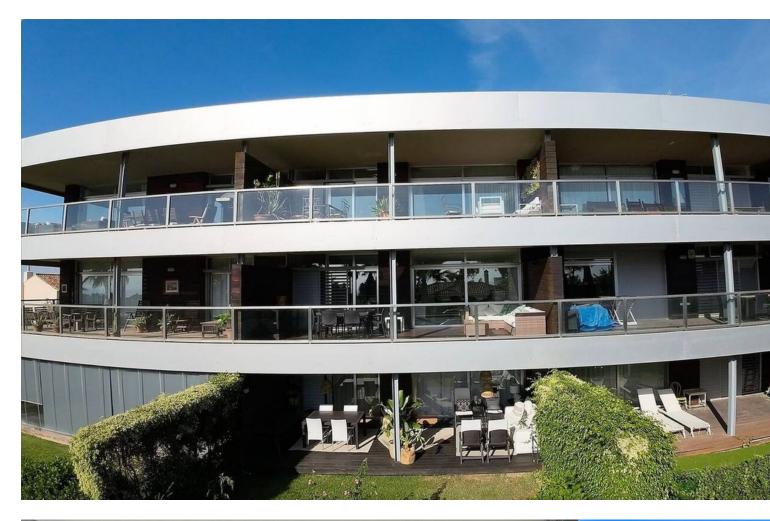

## Apartment

Middle Floor Apartment, Manilva, Costa del Sol. 2 Bedrooms, 2 Bathrooms, Built 134 m<sup>2</sup>, Terrace 25 m<sup>2</sup>. Setting : Town, Close To Town, Urbanisation. Orientation : South West. Condition : Excellent. Pool : Communal. Climate Control : Air Conditioning. Views : Sea, Country, Panoramic. Features : Private Terrace. Kitchen : Fully Fitted. Garden : Communal. Security : Gated Complex. Parking : Underground. Category : Contemporary.