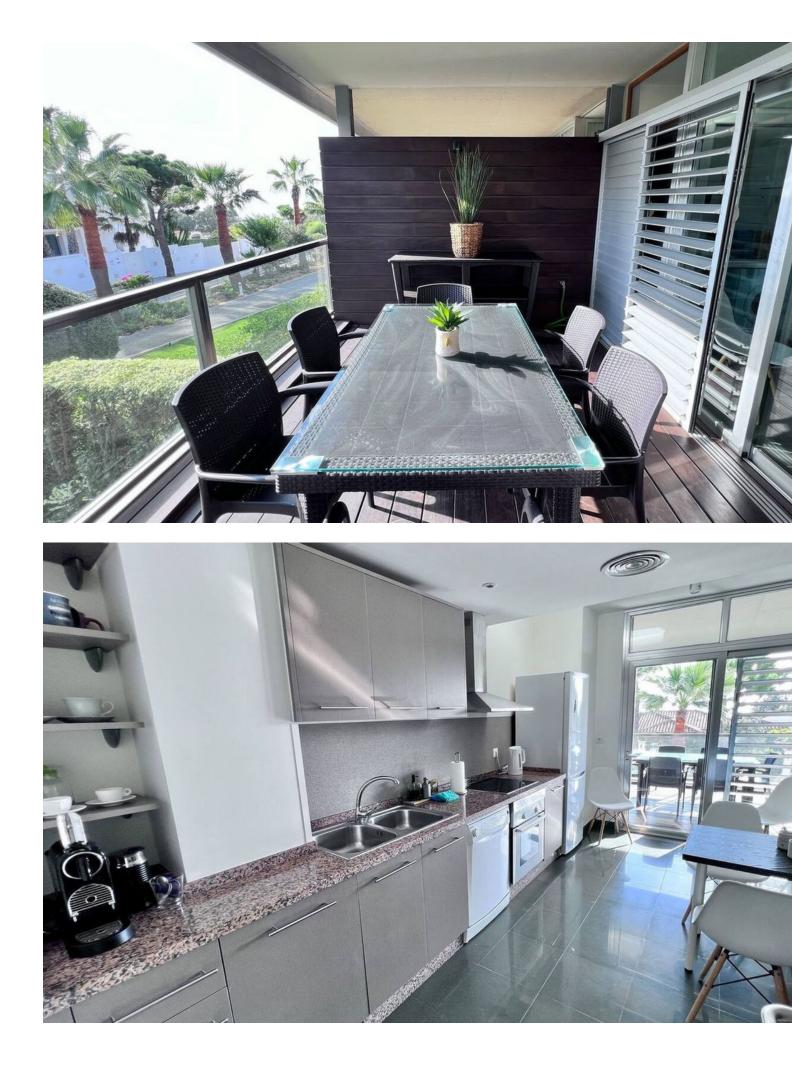

## Apartment

Middle Floor Apartment, Manilva, Costa del Sol. 2 Bedrooms, 2 Bathrooms, Built 134 m<sup>2</sup>, Terrace 25 m<sup>2</sup>. Setting : Town, Close To Town, Urbanisation. Orientation : South West. Condition : Excellent. Pool : Communal. Climate Control : Air Conditioning. Views : Sea, Country, Panoramic. Features : Private Terrace. Kitchen : Fully Fitted. Garden : Communal. Security : Gated Complex. Parking : Underground. Category : Contemporary.