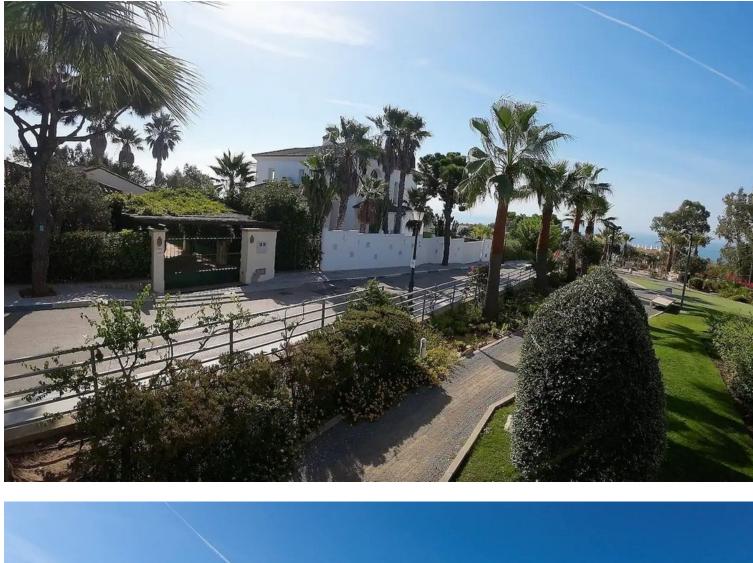

## Apartment

Middle Floor Apartment, Manilva, Costa del Sol. 2 Bedrooms, 2 Bathrooms, Built 134 m<sup>2</sup>, Terrace 25 m<sup>2</sup>. Setting : Town, Close To Town, Urbanisation. Orientation : South West. Condition : Excellent. Pool : Communal. Climate Control : Air Conditioning. Views : Sea, Country, Panoramic. Features : Private Terrace. Kitchen : Fully Fitted. Garden : Communal. Security : Gated Complex. Parking : Underground. Category : Contemporary.