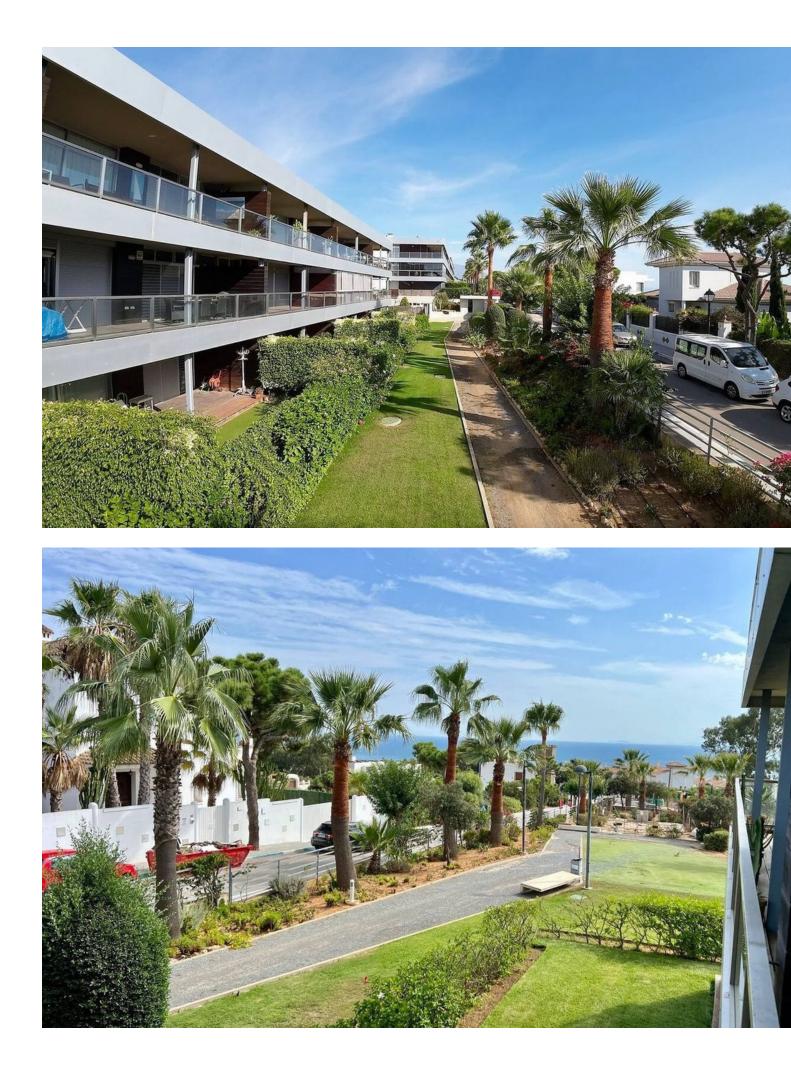

## Apartment

Middle Floor Apartment, Manilva, Costa del Sol. 2 Bedrooms, 2 Bathrooms, Built 134 m<sup>2</sup>, Terrace 25 m<sup>2</sup>. Setting : Town, Close To Town, Urbanisation. Orientation : South West. Condition : Excellent. Pool : Communal. Climate Control : Air Conditioning. Views : Sea, Country, Panoramic. Features : Private Terrace. Kitchen : Fully Fitted. Garden : Communal. Security : Gated Complex. Parking : Underground. Category : Contemporary.