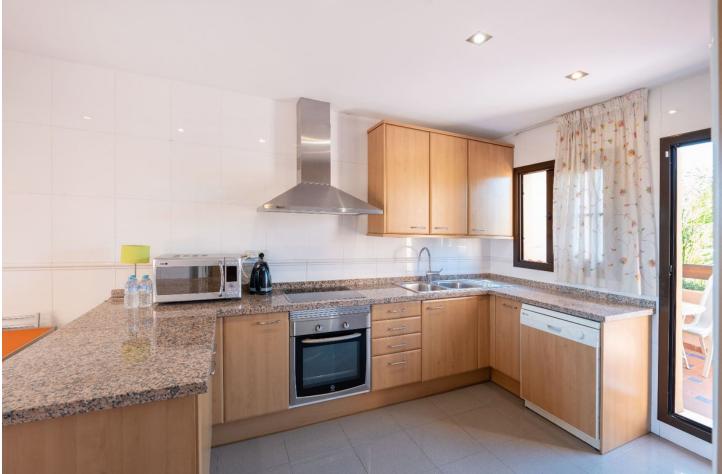

## Estepona Apartment

Apartments with 3 terrace and a common pool in the prestigious area Apartments are located in the prestigious area near the Marriottt Hotel, the ALDI supermarket and the café. These mebled apartments offer an ideal combination of comfort and convenience. There are three simple bedrooms with built-in closets and two bathrooms that provide sufficient space for the whole family. Apartments also have three terraces: one near the kitchen, the other is located on the upper deck and equipped with a barbecue zone, and the third terrace is located near the living room, which allows fresh air to be enjoyed at any time of the day. The Complex is offering a common pool for tenants where you can relax and enjoy sundays. Two parking spaces and trusts for additional storage are provided for the accommodation. The Guard is closing, providing additional security for your car. Additional conveniences include built-in Miele technology, which makes the kitchen modern and functional. All the premises are completely mebled and ready to settle, which allows you to feel at home immediately.

Setting Commercial Area Close To Town

Climate Control

Kitchen ✓ Fully Fitted Orientation South West

Views Garden Pool

Garden Communal Condition Excellent

Features Fitted Wardrobes Storage Room Barbeque

Security Alarm System 24 Hour Security Pool Communal