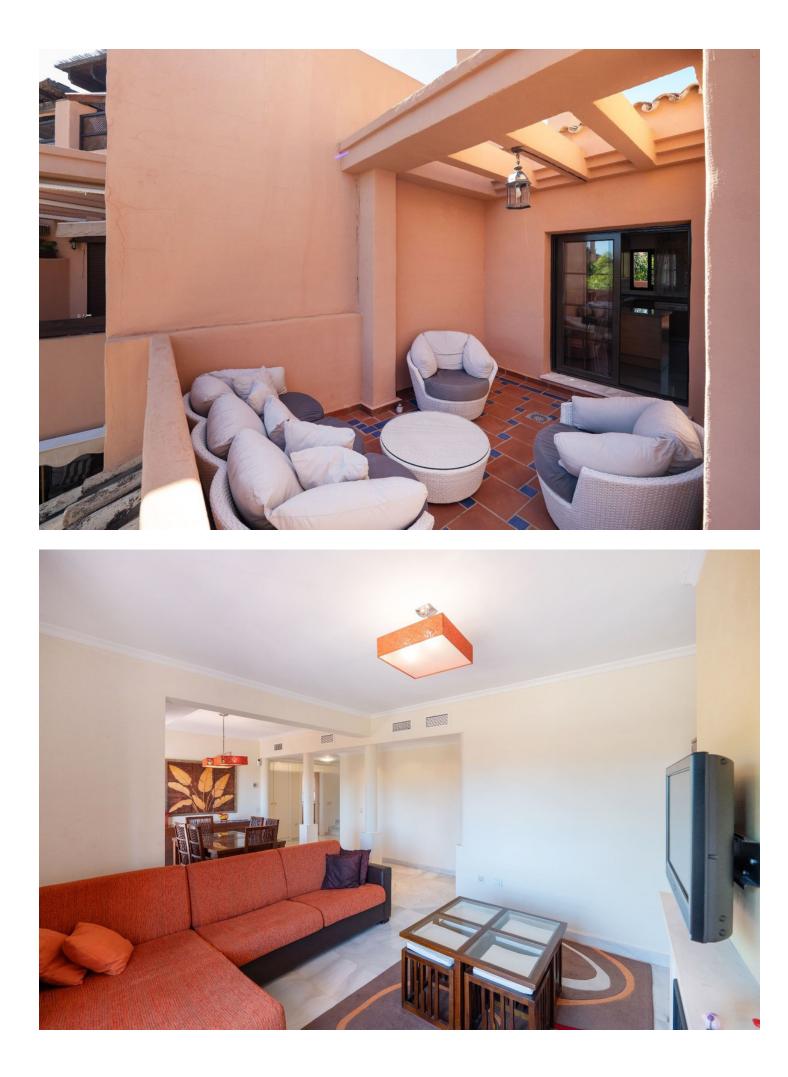

## Estepona Apartment

Apartments with 3 terrace and a common pool in the prestigious area Apartments are located in the prestigious area near the Marriottt Hotel, the ALDI supermarket and the café. These mebled apartments offer an ideal combination of comfort and convenience. There are three simple bedrooms with built-in closets and two bathrooms that provide sufficient space for the whole family. Apartments also have three terraces: one near the kitchen, the other is located on the upper deck and equipped with a barbecue zone, and the third terrace is located near the living room, which allows fresh air to be enjoyed at any time of the day. The Complex is offering a common pool for tenants where you can relax and enjoy sundays. Two parking spaces and trusts for additional storage are provided for the accommodation. The Guard is closing, providing additional security for your car. Additional conveniences include built-in Miele technology, which makes the kitchen modern and functional. All the premises are completely mebled and ready to settle, which allows you to feel at home immediately.

Setting Commercial Area Close To Town

Climate Control

Kitchen ✓ Fully Fitted Orientation South West

Views Garden Pool

Garden Communal Condition Excellent

Features Fitted Wardrobes Storage Room Barbeque

Security Alarm System 24 Hour Security Pool Communal

Furniture Fully Furnished