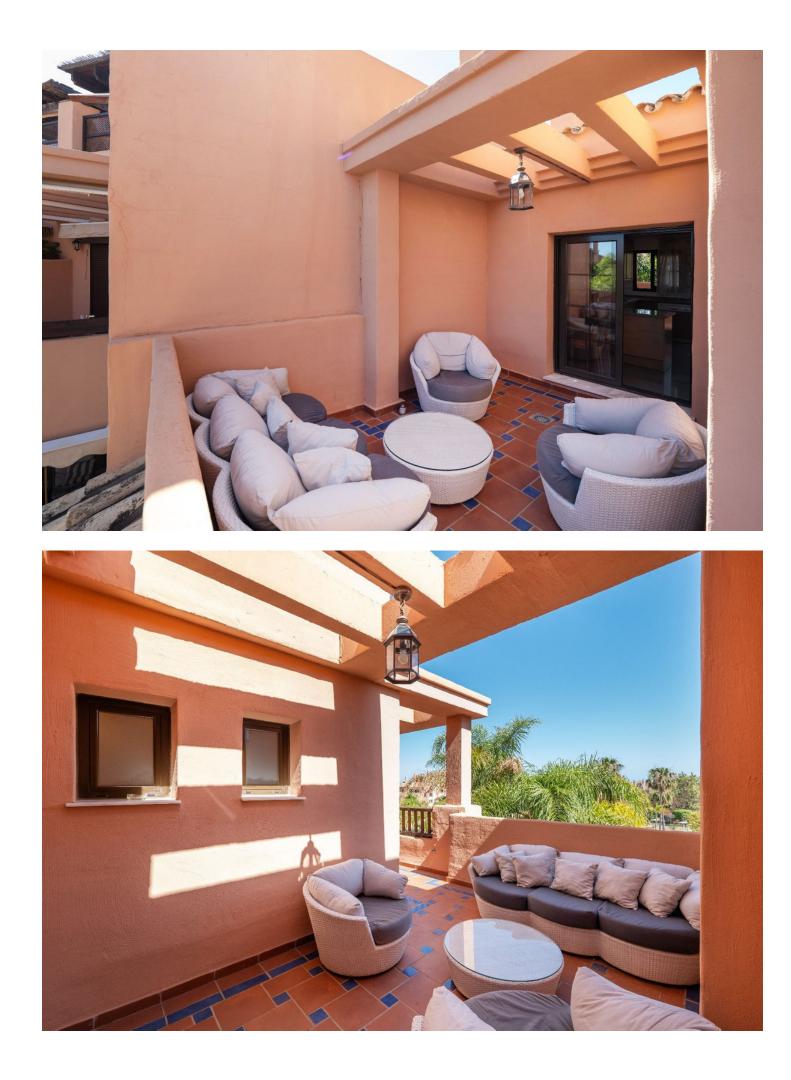

## Estepona Apartment

Apartments with 3 terrace and a common pool in the prestigious area Apartments are located in the prestigious area near the Marriottt Hotel, the ALDI supermarket and the café. These mebled apartments offer an ideal combination of comfort and convenience. There are three simple bedrooms with built-in closets and two bathrooms that provide sufficient space for the whole family. Apartments also have three terraces: one near the kitchen, the other is located on the upper deck and equipped with a barbecue zone, and the third terrace is located near the living room, which allows fresh air to be enjoyed at any time of the day. The Complex is offering a common pool for tenants where you can relax and enjoy sundays. Two parking spaces and trusts for additional storage are provided for the accommodation. The Guard is closing, providing additional security for your car. Additional conveniences include built-in Miele technology, which makes the kitchen modern and functional. All the premises are completely mebled and ready to settle, which allows you to feel at home immediately.

Setting Commercial Area Close To Town

Climate Control

Kitchen ✓ Fully Fitted Orientation South West

Views Garden Pool

Garden Communal Condition Excellent

Features Fitted Wardrobes Storage Room Barbeque

Security Alarm System 24 Hour Security Pool Communal

Furniture Fully Furnished