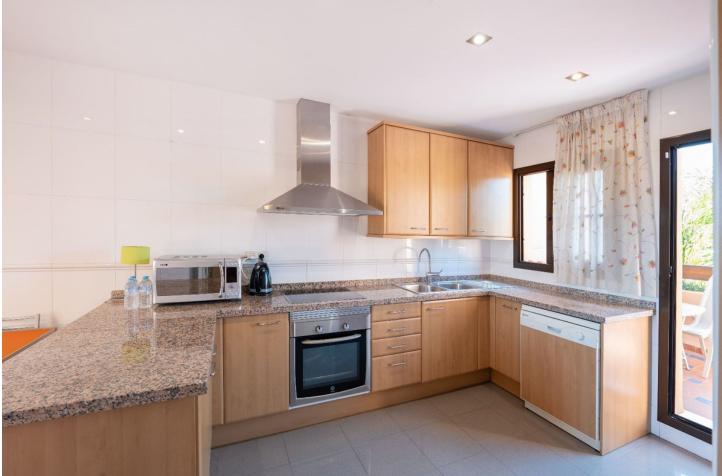

## Estepona Apartment

Apartments with 3 terrace and a common pool in the prestigious area Apartments are located in the prestigious area near the Marriottt Hotel, the ALDI supermarket and the café. These mebled apartments offer an ideal combination of comfort and convenience. There are three simple bedrooms with built-in closets and two bathrooms that provide sufficient space for the whole family. Apartments also have three terraces: one near the kitchen, the other is located on the upper deck and equipped with a barbecue zone, and the third terrace is located near the living room, which allows fresh air to be enjoyed at any time of the day. The Complex is offering a common pool for tenants where you can relax and enjoy sundays. Two parking spaces and trusts for additional storage are provided for the accommodation. The Guard is closing, providing additional security for your car. Additional conveniences include built-in Miele technology, which makes the kitchen modern and functional. All the premises are completely mebled and ready to settle, which allows you to feel at home immediately.

Setting Commercial Area Close To Town

Climate Control

Kitchen ✓ Fully Fitted Orientation South West

Views Garden Pool

Garden Communal Condition Excellent

Features Fitted Wardrobes Storage Room Barbeque

Security Alarm System 24 Hour Security Pool Communal

Furniture Fully Furnished