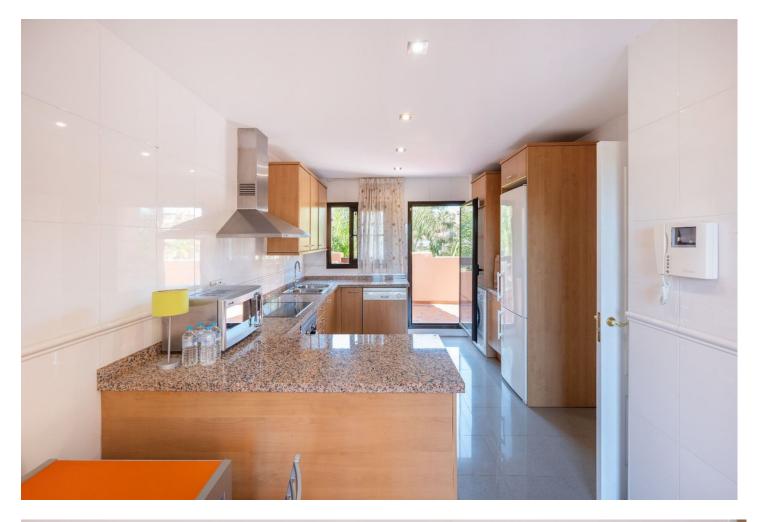

## Estepona Apartment

Apartments with 3 terrace and a common pool in the prestigious area Apartments are located in the prestigious area near the Marriottt Hotel, the ALDI supermarket and the café. These mebled apartments offer an ideal combination of comfort and convenience. There are three simple bedrooms with built-in closets and two bathrooms that provide sufficient space for the whole family. Apartments also have three terraces: one near the kitchen, the other is located on the upper deck and equipped with a barbecue zone, and the third terrace is located near the living room, which allows fresh air to be enjoyed at any time of the day. The Complex is offering a common pool for tenants where you can relax and enjoy sundays. Two parking spaces and trusts for additional storage are provided for the accommodation. The Guard is closing, providing additional security for your car. Additional conveniences include built-in Miele technology, which makes the kitchen modern and functional. All the premises are completely mebled and ready to settle, which allows you to feel at home immediately.