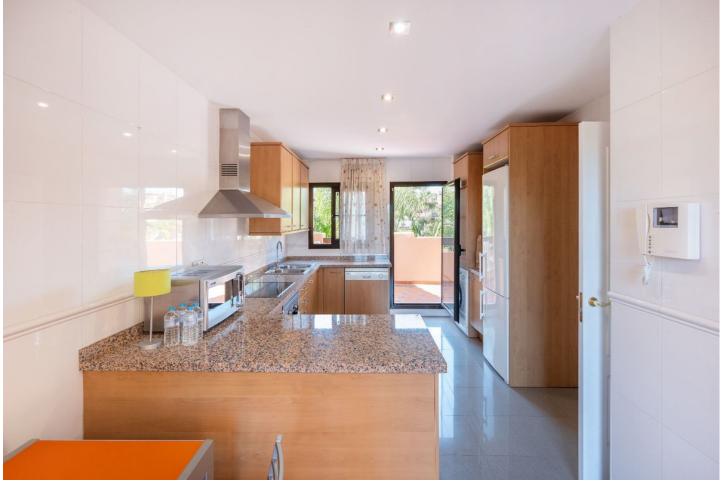

## Estepona Apartment

Apartments with 3 terrace and a common pool in the prestigious area Apartments are located in the prestigious area near the Marriottt Hotel, the ALDI supermarket and the café. These mebled apartments offer an ideal combination of comfort and convenience. There are three simple bedrooms with built-in closets and two bathrooms that provide sufficient space for the whole family. Apartments also have three terraces: one near the kitchen, the other is located on the upper deck and equipped with a barbecue zone, and the third terrace is located near the living room, which allows fresh air to be enjoyed at any time of the day. The Complex is offering a common pool for tenants where you can relax and enjoy sundays. Two parking spaces and trusts for additional storage are provided for the accommodation. The Guard is closing, providing additional security for your car. Additional conveniences include built-in Miele technology, which makes the kitchen modern and functional. All the premises are completely mebled and ready to settle, which allows you to feel at home immediately.