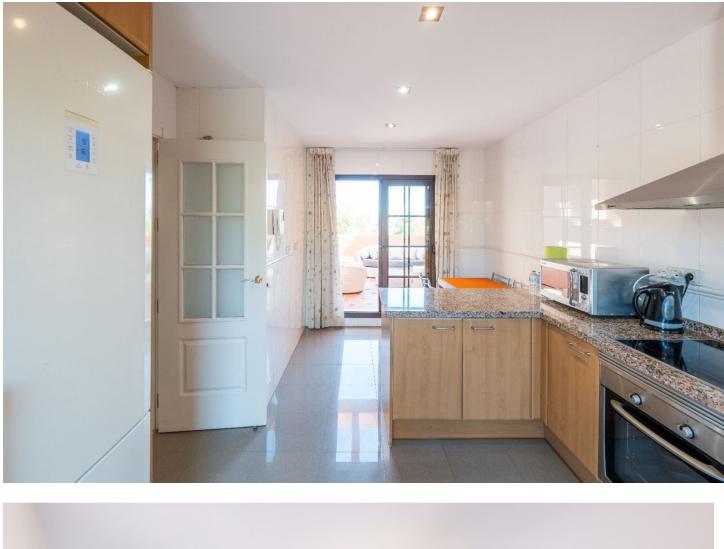

## Estepona Apartment

Apartments with 3 terrace and a common pool in the prestigious area Apartments are located in the prestigious area near the Marriottt Hotel, the ALDI supermarket and the café. These mebled apartments offer an ideal combination of comfort and convenience. There are three simple bedrooms with built-in closets and two bathrooms that provide sufficient space for the whole family. Apartments also have three terraces: one near the kitchen, the other is located on the upper deck and equipped with a barbecue zone, and the third terrace is located near the living room, which allows fresh air to be enjoyed at any time of the day. The Complex is offering a common pool for tenants where you can relax and enjoy sundays. Two parking spaces and trusts for additional storage are provided for the accommodation. The Guard is closing, providing additional security for your car. Additional conveniences include built-in Miele technology, which makes the kitchen modern and functional. All the premises are completely mebled and ready to settle, which allows you to feel at home immediately.

Setting Commercial Area Close To Town

Climate Control

Kitchen ✓ Fully Fitted Orientation South West

Views Garden Pool

Garden Communal Condition Excellent

Features Fitted Wardrobes Storage Room Barbeque

Security Alarm System 24 Hour Security Pool Communal

Furniture Fully Furnished