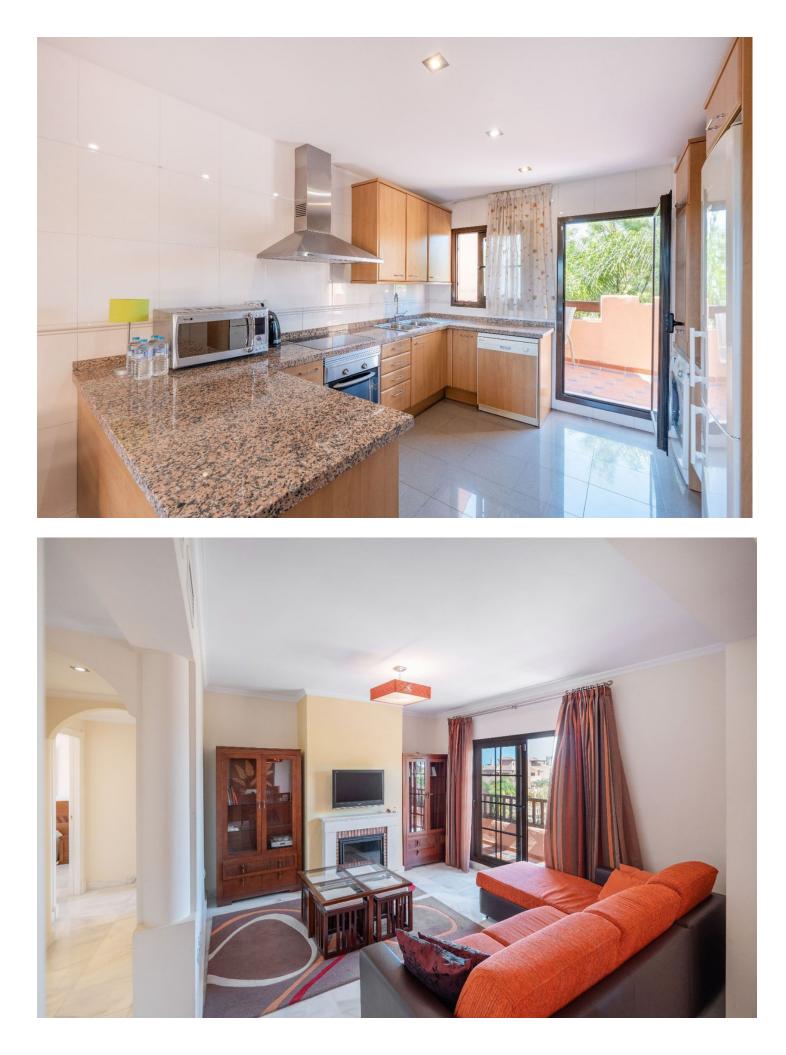

## Estepona Apartment

Apartments with 3 terrace and a common pool in the prestigious area Apartments are located in the prestigious area near the Marriottt Hotel, the ALDI supermarket and the café. These mebled apartments offer an ideal combination of comfort and convenience. There are three simple bedrooms with built-in closets and two bathrooms that provide sufficient space for the whole family. Apartments also have three terraces: one near the kitchen, the other is located on the upper deck and equipped with a barbecue zone, and the third terrace is located near the living room, which allows fresh air to be enjoyed at any time of the day. The Complex is offering a common pool for tenants where you can relax and enjoy sundays. Two parking spaces and trusts for additional storage are provided for the accommodation. The Guard is closing, providing additional security for your car. Additional conveniences include built-in Miele technology, which makes the kitchen modern and functional. All the premises are completely mebled and ready to settle, which allows you to feel at home immediately.