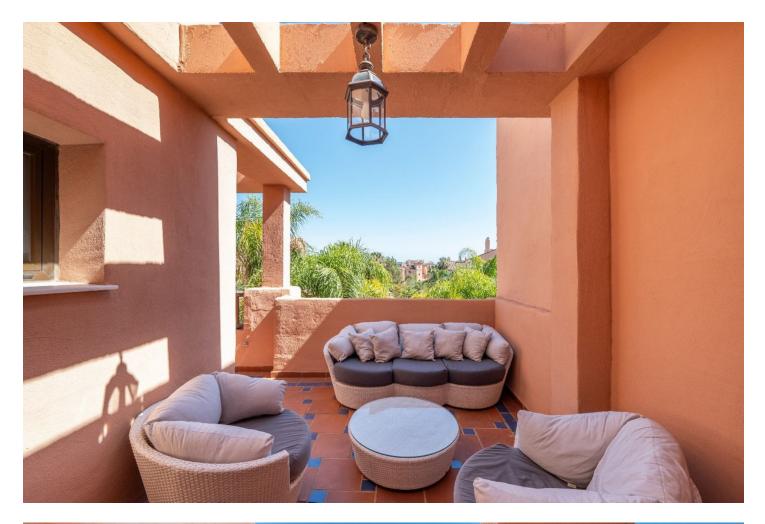

## Estepona Apartment

Apartments with 3 terrace and a common pool in the prestigious area Apartments are located in the prestigious area near the Marriottt Hotel, the ALDI supermarket and the café. These mebled apartments offer an ideal combination of comfort and convenience. There are three simple bedrooms with built-in closets and two bathrooms that provide sufficient space for the whole family. Apartments also have three terraces: one near the kitchen, the other is located on the upper deck and equipped with a barbecue zone, and the third terrace is located near the living room, which allows fresh air to be enjoyed at any time of the day. The Complex is offering a common pool for tenants where you can relax and enjoy sundays. Two parking spaces and trusts for additional storage are provided for the accommodation. The Guard is closing, providing additional security for your car. Additional conveniences include built-in Miele technology, which makes the kitchen modern and functional. All the premises are completely mebled and ready to settle, which allows you to feel at home immediately.

Setting Commercial Area Close To Town

Climate Control

Kitchen ✓ Fully Fitted Orientation South West

Views Garden Pool

Garden Communal Condition Excellent

Features Fitted Wardrobes Storage Room Barbeque

Security Alarm System 24 Hour Security Pool Communal

Furniture Fully Furnished