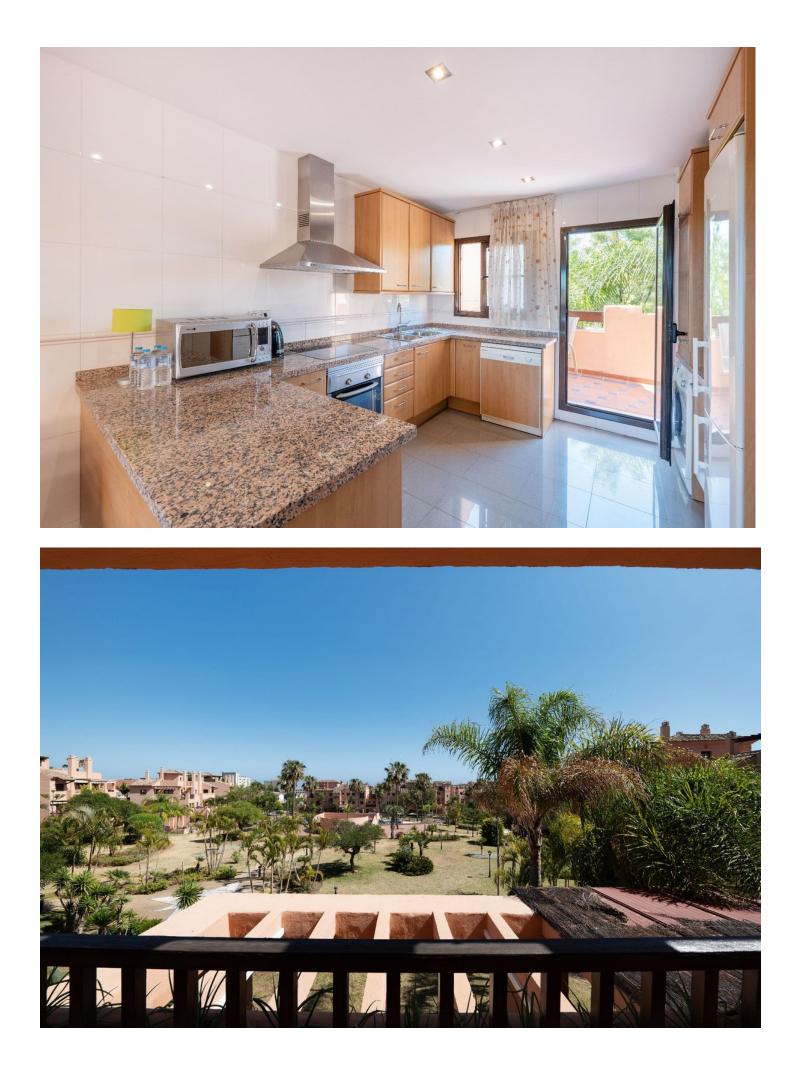

## Estepona Apartment

Apartments with 3 terrace and a common pool in the prestigious area Apartments are located in the prestigious area near the Marriottt Hotel, the ALDI supermarket and the café. These mebled apartments offer an ideal combination of comfort and convenience. There are three simple bedrooms with built-in closets and two bathrooms that provide sufficient space for the whole family. Apartments also have three terraces: one near the kitchen, the other is located on the upper deck and equipped with a barbecue zone, and the third terrace is located near the living room, which allows fresh air to be enjoyed at any time of the day. The Complex is offering a common pool for tenants where you can relax and enjoy sundays. Two parking spaces and trusts for additional storage are provided for the accommodation. The Guard is closing, providing additional security for your car. Additional conveniences include built-in Miele technology, which makes the kitchen modern and functional. All the premises are completely mebled and ready to settle, which allows you to feel at home immediately.