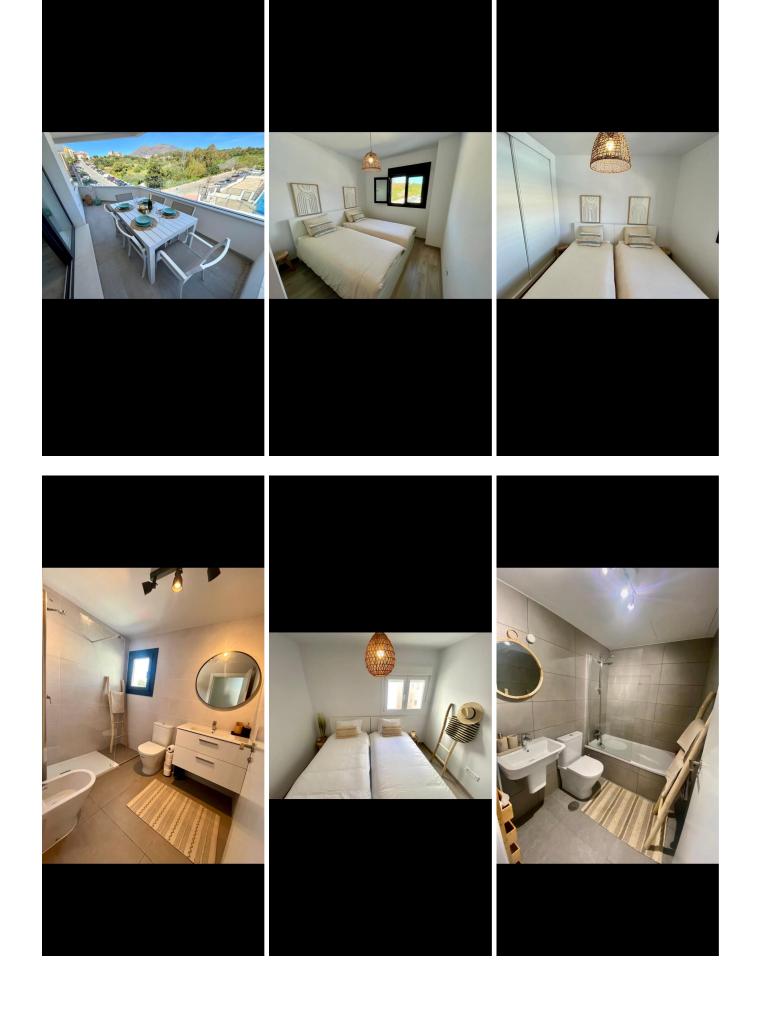

## Long Term Rental - Apartment - Estepona 2.500€ / Month

Introducing an exquisite apartment available exclusively for rent, nestled in the vibrant heart of Estepona, Malaga. This stunning property offers a harmonious blend of modern elegance and comfort, perfect for those seeking a temporary yet luxurious retreat on the Costa Del Sol. With three spacious bedrooms and two well-appointed bathrooms, the apartment promises a serene living experience, enhanced by its communal amenities and proximity to local attractions. The apartment boasts a generous built area of 204 square metres, providing ample space for relaxation and entertainment. The interior is thoughtfully designed, featuring a fully fitted kitchen equipped with modern appliances, a utility room, and a dining room that seamlessly flows into the living area. The property is fully furnished, ensuring a hassle-free move-in experience. Central heating and air conditioning provide year-round comfort, while the private terrace offers a tranquil space to unwind and enjoy the picturesque mountain views. Tenants will appreciate the communal facilities, including a refreshing pool and beautifully maintained gardens. The gated community ensures privacy and security, with the added convenience of a communal garage. The apartment's location is ideal for those who wish to explore the vibrant surroundings, with amenities, transport links, and recreational options such as golf courses, beaches, and playgrounds just moments away. The property is in excellent condition, reflecting the high standards expected in this sought-after area. This apartment is strategically situated near a variety of shops, restaurants, and schools, making it a convenient choice for families or professionals seeking a temporary home. Its proximity to the town, port, and other local attractions enhances its appeal, offering a perfect balance of leisure and lifestyle. Whether enjoying the garden or pool views from the covered terrace or exploring the nearby cultural and entertainment options.

## Setting

- Close To Port Close To Shops Close To Sea Close To Town
- Close To Schools
- Climate Control Air Conditioning Central Heating

Kitchen Fully Fitted Partially Fitted Orientation ✓ South

Views Mountain Garden Pool

Garden Communal Condition Excellent

Features

Covered Terrace Fitted Wardrobes Near Transport Private Terrace Utility Room

Parking Communal Pool Communal

Furniture Fully Furnished