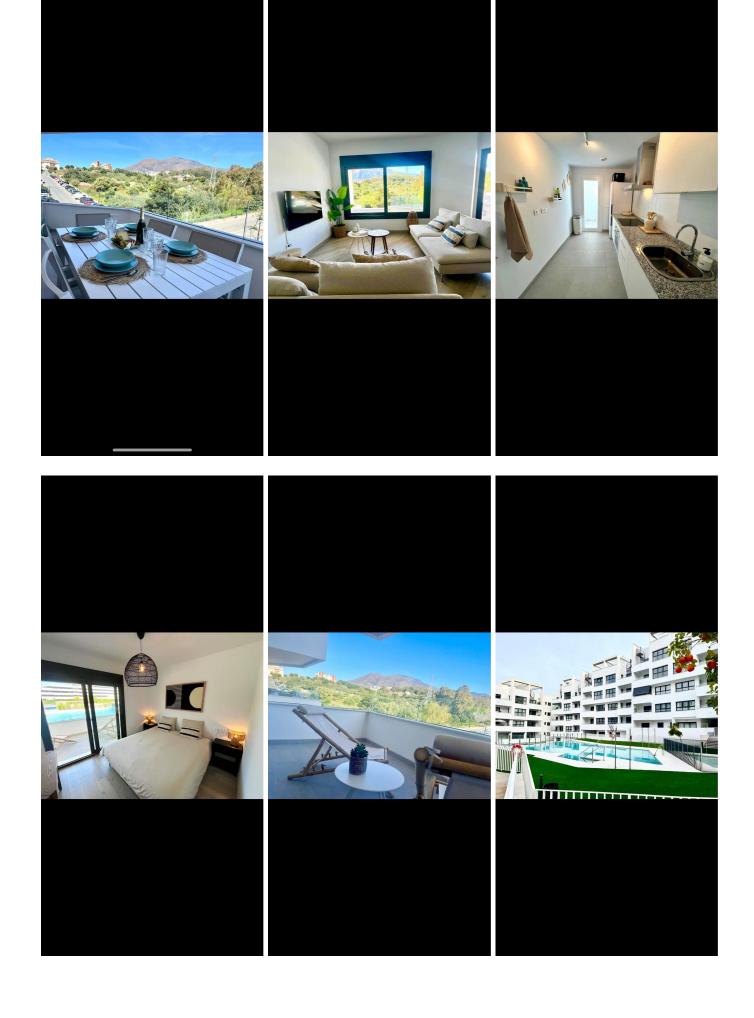

## Long Term Rental - Apartment - Estepona 2.500€ / Month

Introducing an exquisite apartment available exclusively for rent, nestled in the vibrant heart of Estepona, Malaga. This stunning property offers a harmonious blend of modern elegance and comfort, perfect for those seeking a temporary yet luxurious retreat on the Costa Del Sol. With three spacious bedrooms and two well-appointed bathrooms, the apartment promises a serene living experience, enhanced by its communal amenities and proximity to local attractions. The apartment boasts a generous built area of 204 square metres, providing ample space for relaxation and entertainment. The interior is thoughtfully designed, featuring a fully fitted kitchen equipped with modern appliances, a utility room, and a dining room that seamlessly flows into the living area. The property is fully furnished, ensuring a hassle-free move-in experience. Central heating and air conditioning provide year-round comfort, while the private terrace offers a tranquil space to unwind and enjoy the picturesque mountain views. Tenants will appreciate the communal facilities, including a refreshing pool and beautifully maintained gardens. The gated community ensures privacy and security, with the added convenience of a communal garage. The apartment's location is ideal for those who wish to explore the vibrant surroundings, with amenities, transport links, and recreational options such as golf courses, beaches, and playgrounds just moments away. The property is in excellent condition, reflecting the high standards expected in this sought-after area. This apartment is strategically situated near a variety of shops, restaurants, and schools, making it a convenient choice for families or professionals seeking a temporary home. Its proximity to the town, port, and other local attractions enhances its appeal, offering a perfect balance of leisure and lifestyle. Whether enjoying the garden or pool views from the covered terrace or exploring the nearby cultural and entertainment options.

## Setting

- Close To Port Close To Shops Close To Sea Close To Town
- Close To Schools
- Climate Control Air Conditioning Central Heating

Kitchen Fully Fitted Partially Fitted Orientation ✓ South

Views Mountain Garden Pool

Garden Communal Condition Excellent

Features

Covered Terrace Fitted Wardrobes Near Transport Private Terrace Utility Room

Parking Communal Pool Communal

Furniture Fully Furnished