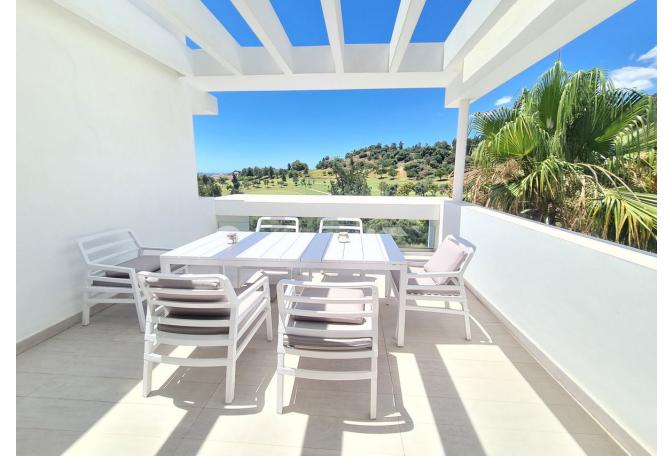

## Long Term Rental - Apartment - Benahavís 3.000€ / Month

Benahavís Apartment

2

2

140 m2

Absolutely stunning south facing 2 bedroom 2 bathroom penthouse frontline Atalaya Golf with breathtaking views of the golf course, sea and surrounding mountains. Located in an exclusive and secure gated community of just 66 apartments this property has been built to a very high quality and is extremely spacious inside with a large terrace on the first floor and huge rooftop solarium which enjoys sun all day and is the perfect place to entertain and enjoy the panoramic views. There are lush tropical gardens which are immaculately maintained, large swimming pool, gymnasium with good quality free weights and machines and a sauna and steam room. Located steps from the driving range and golf course, a short walk to supermarket, Atalaya College private school, and a cafe. Ten minutes drive from Puerto Banus, the beach and Benahavis Village, this property must be seen to be appreciated. The property comes with secure underground parking and use of a storage room.