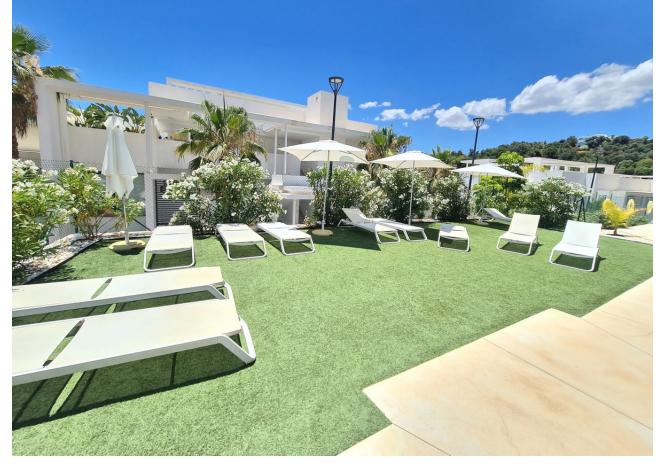

## Long Term Rental - Apartment - Benahavís 3.000€ / Month

Benahavís Apartment

2

2

140 m2

Absolutely stunning south facing 2 bedroom 2 bathroom penthouse frontline Atalaya Golf with breathtaking views of the golf course, sea and surrounding mountains. Located in an exclusive and secure gated community of just 66 apartments this property has been built to a very high quality and is extremely spacious inside with a large terrace on the first floor and huge rooftop solarium which enjoys sun all day and is the perfect place to entertain and enjoy the panoramic views. There are lush tropical gardens which are immaculately maintained, large swimming pool, gymnasium with good quality free weights and machines and a sauna and steam room. Located steps from the driving range and golf course, a short walk to supermarket, Atalaya College private school, and a cafe. Ten minutes drive from Puerto Banus, the beach and Benahavis Village, this property must be seen to be appreciated. The property comes with secure underground parking and use of a storage room.