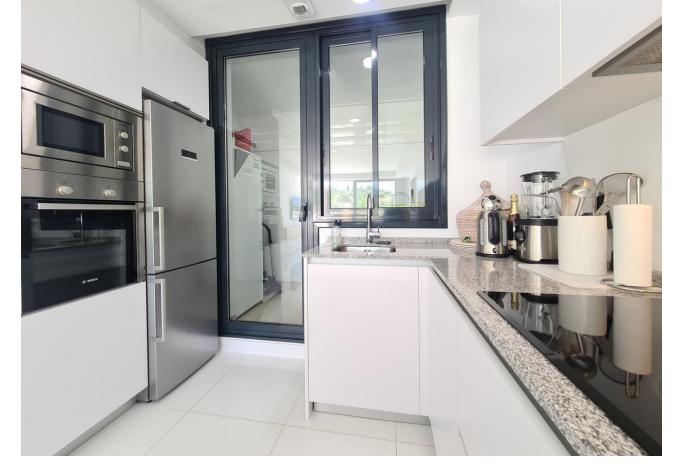

## Long Term Rental - Apartment - Benahavís 3.000€ / Month

Benahavís Apartment

2

2

140 m2

Absolutely stunning south facing 2 bedroom 2 bathroom penthouse frontline Atalaya Golf with breathtaking views of the golf course, sea and surrounding mountains. Located in an exclusive and secure gated community of just 66 apartments this property has been built to a very high quality and is extremely spacious inside with a large terrace on the first floor and huge rooftop solarium which enjoys sun all day and is the perfect place to entertain and enjoy the panoramic views. There are lush tropical gardens which are immaculately maintained, large swimming pool, gymnasium with good quality free weights and machines and a sauna and steam room. Located steps from the driving range and golf course, a short walk to supermarket, Atalaya College private school, and a cafe. Ten minutes drive from Puerto Banus, the beach and Benahavis Village, this property must be seen to be appreciated. The property comes with secure underground parking and use of a storage room.