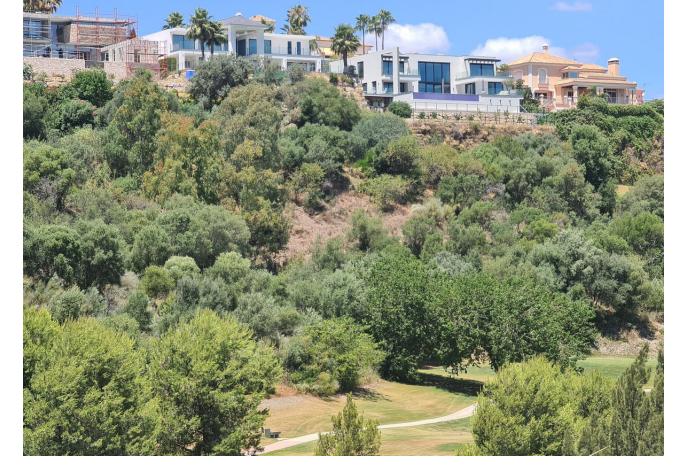

## Long Term Rental - Apartment - Benahavís 3.000€ / Month

Benahavís Apartment

2

2

140 m2

Absolutely stunning south facing 2 bedroom 2 bathroom penthouse frontline Atalaya Golf with breathtaking views of the golf course, sea and surrounding mountains. Located in an exclusive and secure gated community of just 66 apartments this property has been built to a very high quality and is extremely spacious inside with a large terrace on the first floor and huge rooftop solarium which enjoys sun all day and is the perfect place to entertain and enjoy the panoramic views. There are lush tropical gardens which are immaculately maintained, large swimming pool, gymnasium with good quality free weights and machines and a sauna and steam room. Located steps from the driving range and golf course, a short walk to supermarket, Atalaya College private school, and a cafe. Ten minutes drive from Puerto Banus, the beach and Benahavis Village, this property must be seen to be appreciated. The property comes with secure underground parking and use of a storage room.