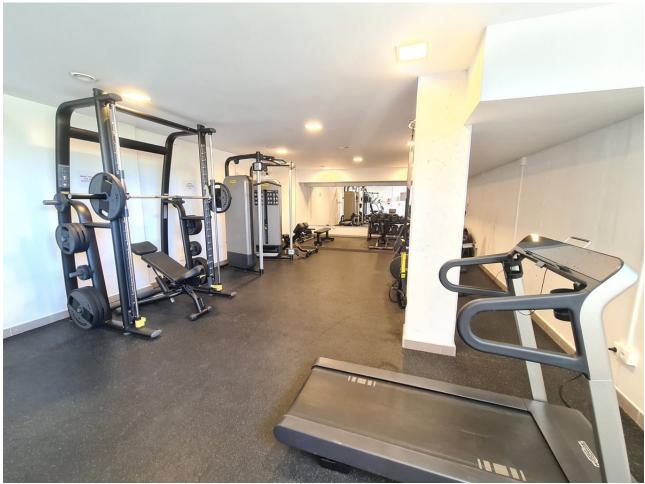

## Long Term Rental - Apartment - Benahavís 3.000€ / Month

Benahavís Apartment

2

2

140 m2

Absolutely stunning south facing 2 bedroom 2 bathroom penthouse frontline Atalaya Golf with breathtaking views of the golf course, sea and surrounding mountains. Located in an exclusive and secure gated community of just 66 apartments this property has been built to a very high quality and is extremely spacious inside with a large terrace on the first floor and huge rooftop solarium which enjoys sun all day and is the perfect place to entertain and enjoy the panoramic views. There are lush tropical gardens which are immaculately maintained, large swimming pool, gymnasium with good quality free weights and machines and a sauna and steam room. Located steps from the driving range and golf course, a short walk to supermarket, Atalaya College private school, and a cafe. Ten minutes drive from Puerto Banus, the beach and Benahavis Village, this property must be seen to be appreciated. The property comes with secure underground parking and use of a storage room.