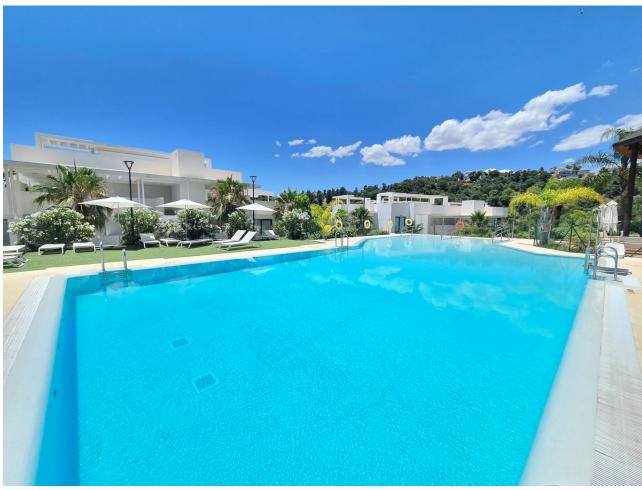

## Long Term Rental - Apartment - Benahavís 3.000€ / Month

Benahavís Apartment

2

2

140 m2

Absolutely stunning south facing 2 bedroom 2 bathroom penthouse frontline Atalaya Golf with breathtaking views of the golf course, sea and surrounding mountains. Located in an exclusive and secure gated community of just 66 apartments this property has been built to a very high quality and is extremely spacious inside with a large terrace on the first floor and huge rooftop solarium which enjoys sun all day and is the perfect place to entertain and enjoy the panoramic views. There are lush tropical gardens which are immaculately maintained, large swimming pool, gymnasium with good quality free weights and machines and a sauna and steam room. Located steps from the driving range and golf course, a short walk to supermarket, Atalaya College private school, and a cafe. Ten minutes drive from Puerto Banus, the beach and Benahavis Village, this property must be seen to be appreciated. The property comes with secure underground parking and use of a storage room.