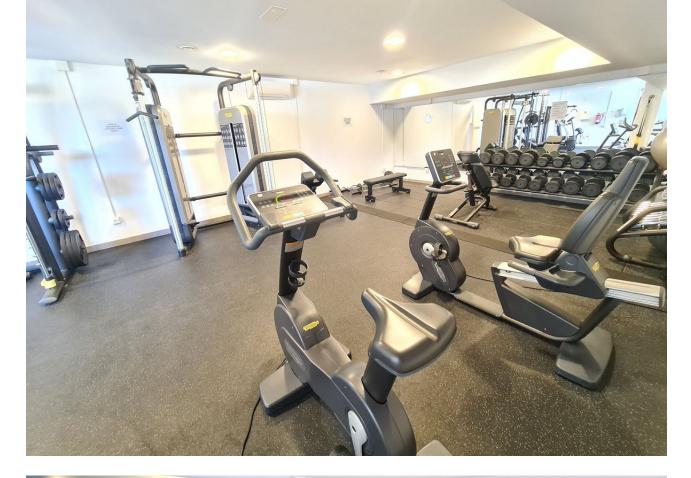

## Long Term Rental - Apartment - Benahavís 3.000€ / Month

Benahavís Apartment

2

2

140 m2

Absolutely stunning south facing 2 bedroom 2 bathroom penthouse frontline Atalaya Golf with breathtaking views of the golf course, sea and surrounding mountains. Located in an exclusive and secure gated community of just 66 apartments this property has been built to a very high quality and is extremely spacious inside with a large terrace on the first floor and huge rooftop solarium which enjoys sun all day and is the perfect place to entertain and enjoy the panoramic views. There are lush tropical gardens which are immaculately maintained, large swimming pool, gymnasium with good quality free weights and machines and a sauna and steam room. Located steps from the driving range and golf course, a short walk to supermarket, Atalaya College private school, and a cafe. Ten minutes drive from Puerto Banus, the beach and Benahavis Village, this property must be seen to be appreciated. The property comes with secure underground parking and use of a storage room.