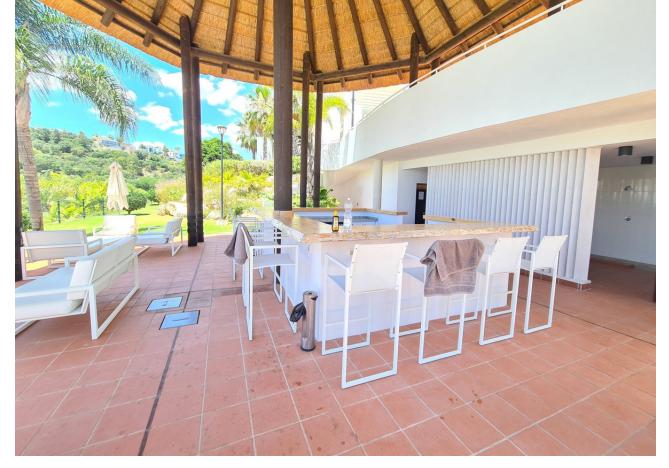

## Long Term Rental - Apartment - Benahavís 3.000€ / Month

Benahavís Apartment

2

2

140 m2

Absolutely stunning south facing 2 bedroom 2 bathroom penthouse frontline Atalaya Golf with breathtaking views of the golf course, sea and surrounding mountains. Located in an exclusive and secure gated community of just 66 apartments this property has been built to a very high quality and is extremely spacious inside with a large terrace on the first floor and huge rooftop solarium which enjoys sun all day and is the perfect place to entertain and enjoy the panoramic views. There are lush tropical gardens which are immaculately maintained, large swimming pool, gymnasium with good quality free weights and machines and a sauna and steam room. Located steps from the driving range and golf course, a short walk to supermarket, Atalaya College private school, and a cafe. Ten minutes drive from Puerto Banus, the beach and Benahavis Village, this property must be seen to be appreciated. The property comes with secure underground parking and use of a storage room.