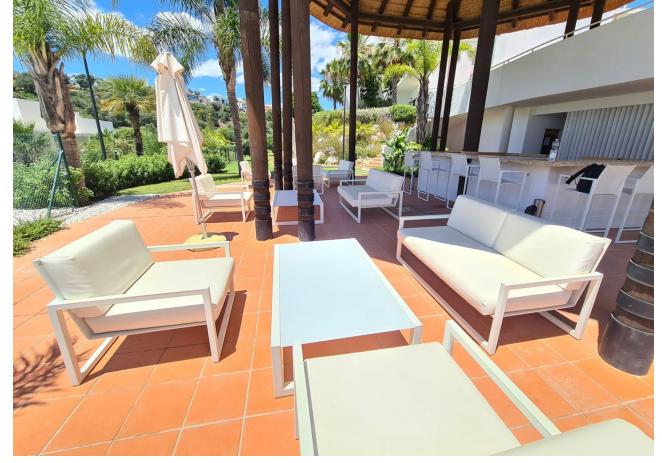

## Long Term Rental - Apartment - Benahavís 3.000€ / Month

Benahavís Apartment

2

2

140 m2

Absolutely stunning south facing 2 bedroom 2 bathroom penthouse frontline Atalaya Golf with breathtaking views of the golf course, sea and surrounding mountains. Located in an exclusive and secure gated community of just 66 apartments this property has been built to a very high quality and is extremely spacious inside with a large terrace on the first floor and huge rooftop solarium which enjoys sun all day and is the perfect place to entertain and enjoy the panoramic views. There are lush tropical gardens which are immaculately maintained, large swimming pool, gymnasium with good quality free weights and machines and a sauna and steam room. Located steps from the driving range and golf course, a short walk to supermarket, Atalaya College private school, and a cafe. Ten minutes drive from Puerto Banus, the beach and Benahavis Village, this property must be seen to be appreciated. The property comes with secure underground parking and use of a storage room.