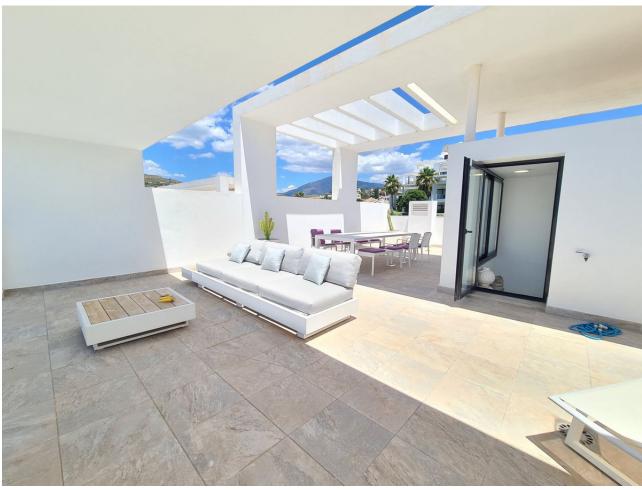

## Long Term Rental - Apartment - Benahavís 3.000€ / Month

Benahavís Apartment

2

2

140 m2

Absolutely stunning south facing 2 bedroom 2 bathroom penthouse frontline Atalaya Golf with breathtaking views of the golf course, sea and surrounding mountains. Located in an exclusive and secure gated community of just 66 apartments this property has been built to a very high quality and is extremely spacious inside with a large terrace on the first floor and huge rooftop solarium which enjoys sun all day and is the perfect place to entertain and enjoy the panoramic views. There are lush tropical gardens which are immaculately maintained, large swimming pool, gymnasium with good quality free weights and machines and a sauna and steam room. Located steps from the driving range and golf course, a short walk to supermarket, Atalaya College private school, and a cafe. Ten minutes drive from Puerto Banus, the beach and Benahavis Village, this property must be seen to be appreciated. The property comes with secure underground parking and use of a storage room.