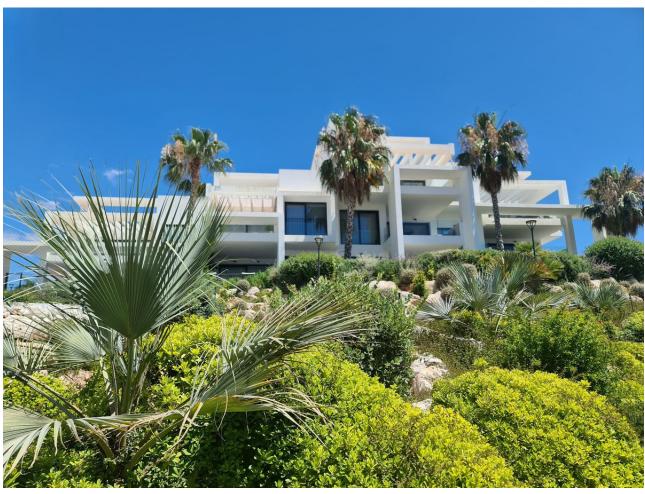

## Long Term Rental - Apartment - Benahavís 3.000€ / Month

Benahavís Apartment

2

2

140 m2

Absolutely stunning south facing 2 bedroom 2 bathroom penthouse frontline Atalaya Golf with breathtaking views of the golf course, sea and surrounding mountains. Located in an exclusive and secure gated community of just 66 apartments this property has been built to a very high quality and is extremely spacious inside with a large terrace on the first floor and huge rooftop solarium which enjoys sun all day and is the perfect place to entertain and enjoy the panoramic views. There are lush tropical gardens which are immaculately maintained, large swimming pool, gymnasium with good quality free weights and machines and a sauna and steam room. Located steps from the driving range and golf course, a short walk to supermarket, Atalaya College private school, and a cafe. Ten minutes drive from Puerto Banus, the beach and Benahavis Village, this property must be seen to be appreciated. The property comes with secure underground parking and use of a storage room.