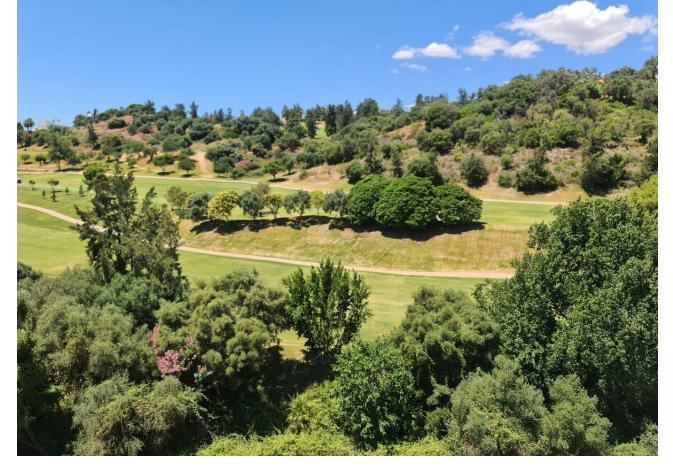

## Long Term Rental - Apartment - Benahavís 3.000€ / Month

Benahavís Apartment

2

2

140 m2

Absolutely stunning south facing 2 bedroom 2 bathroom penthouse frontline Atalaya Golf with breathtaking views of the golf course, sea and surrounding mountains. Located in an exclusive and secure gated community of just 66 apartments this property has been built to a very high quality and is extremely spacious inside with a large terrace on the first floor and huge rooftop solarium which enjoys sun all day and is the perfect place to entertain and enjoy the panoramic views. There are lush tropical gardens which are immaculately maintained, large swimming pool, gymnasium with good quality free weights and machines and a sauna and steam room. Located steps from the driving range and golf course, a short walk to supermarket, Atalaya College private school, and a cafe. Ten minutes drive from Puerto Banus, the beach and Benahavis Village, this property must be seen to be appreciated. The property comes with secure underground parking and use of a storage room.