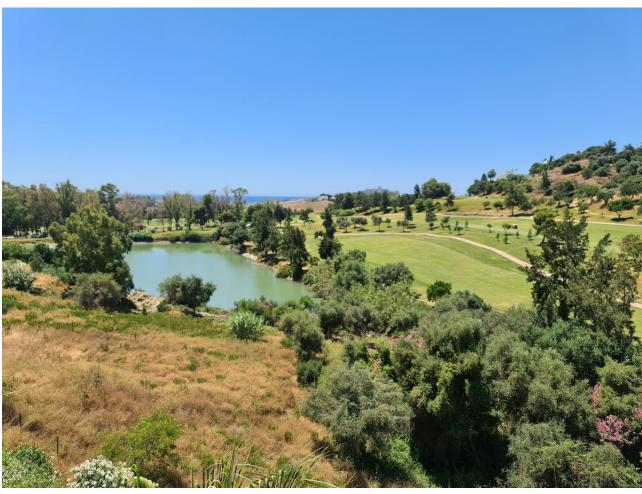

## Long Term Rental - Apartment - Benahavís 3.000€ / Month

Benahavís Apartment

2

2

140 m2

Absolutely stunning south facing 2 bedroom 2 bathroom penthouse frontline Atalaya Golf with breathtaking views of the golf course, sea and surrounding mountains. Located in an exclusive and secure gated community of just 66 apartments this property has been built to a very high quality and is extremely spacious inside with a large terrace on the first floor and huge rooftop solarium which enjoys sun all day and is the perfect place to entertain and enjoy the panoramic views. There are lush tropical gardens which are immaculately maintained, large swimming pool, gymnasium with good quality free weights and machines and a sauna and steam room. Located steps from the driving range and golf course, a short walk to supermarket, Atalaya College private school, and a cafe. Ten minutes drive from Puerto Banus, the beach and Benahavis Village, this property must be seen to be appreciated. The property comes with secure underground parking and use of a storage room.