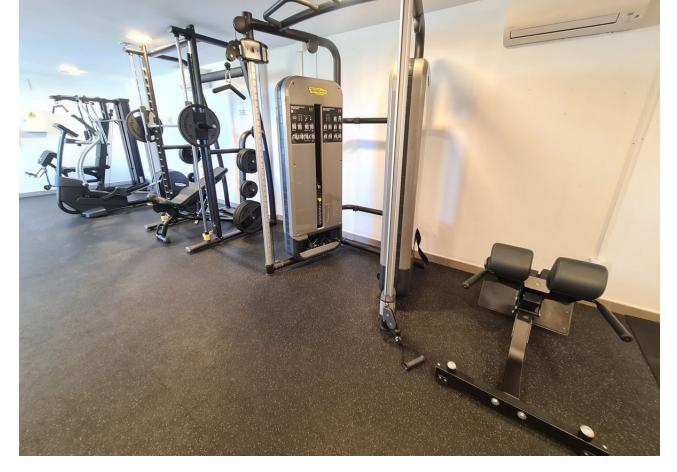

## Long Term Rental - Apartment - Benahavís 3.000€ / Month

Benahavís Apartment

2

2

140 m2

Absolutely stunning south facing 2 bedroom 2 bathroom penthouse frontline Atalaya Golf with breathtaking views of the golf course, sea and surrounding mountains. Located in an exclusive and secure gated community of just 66 apartments this property has been built to a very high quality and is extremely spacious inside with a large terrace on the first floor and huge rooftop solarium which enjoys sun all day and is the perfect place to entertain and enjoy the panoramic views. There are lush tropical gardens which are immaculately maintained, large swimming pool, gymnasium with good quality free weights and machines and a sauna and steam room. Located steps from the driving range and golf course, a short walk to supermarket, Atalaya College private school, and a cafe. Ten minutes drive from Puerto Banus, the beach and Benahavis Village, this property must be seen to be appreciated. The property comes with secure underground parking and use of a storage room.