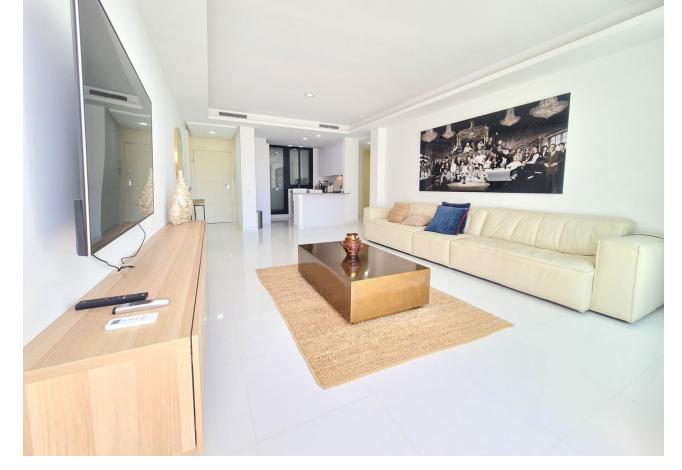

## Long Term Rental - Apartment - Benahavís 3.000€ / Month

Benahavís Apartment

2

2

140 m2

Absolutely stunning south facing 2 bedroom 2 bathroom penthouse frontline Atalaya Golf with breathtaking views of the golf course, sea and surrounding mountains. Located in an exclusive and secure gated community of just 66 apartments this property has been built to a very high quality and is extremely spacious inside with a large terrace on the first floor and huge rooftop solarium which enjoys sun all day and is the perfect place to entertain and enjoy the panoramic views. There are lush tropical gardens which are immaculately maintained, large swimming pool, gymnasium with good quality free weights and machines and a sauna and steam room. Located steps from the driving range and golf course, a short walk to supermarket, Atalaya College private school, and a cafe. Ten minutes drive from Puerto Banus, the beach and Benahavis Village, this property must be seen to be appreciated. The property comes with secure underground parking and use of a storage room.