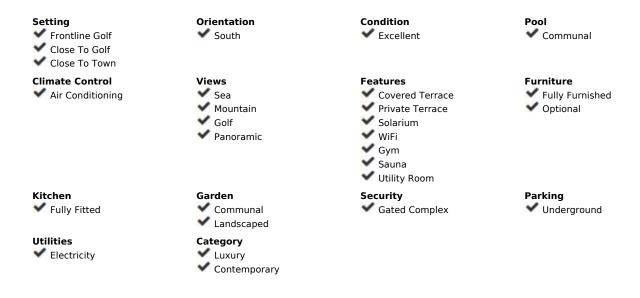

## Long Term Rental - Apartment - Benahavís 3.000€ / Month

Benahavís Apartment

2

2

140 m2

Absolutely stunning south facing 2 bedroom 2 bathroom penthouse frontline Atalaya Golf with breathtaking views of the golf course, sea and surrounding mountains. Located in an exclusive and secure gated community of just 66 apartments this property has been built to a very high quality and is extremely spacious inside with a large terrace on the first floor and huge rooftop solarium which enjoys sun all day and is the perfect place to entertain and enjoy the panoramic views. There are lush tropical gardens which are immaculately maintained, large swimming pool, gymnasium with good quality free weights and machines and a sauna and steam room. Located steps from the driving range and golf course, a short walk to supermarket, Atalaya College private school, and a cafe. Ten minutes drive from Puerto Banus, the beach and Benahavis Village, this property must be seen to be appreciated. The property comes with secure underground parking and use of a storage room.