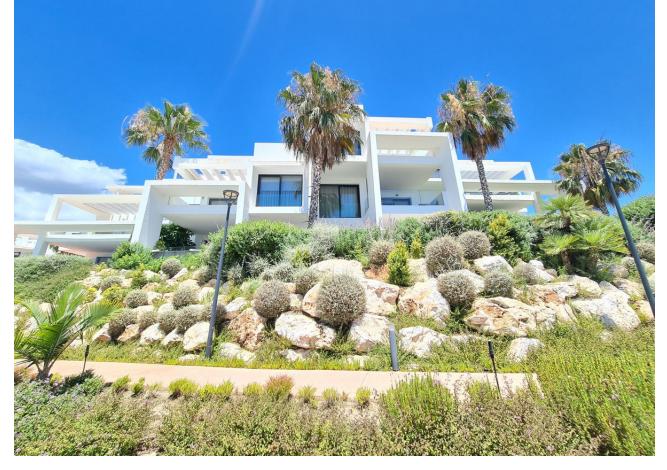

## Long Term Rental - Apartment - Benahavís 3.000€ / Month

Benahavís Apartment

2

2

140 m2

Absolutely stunning south facing 2 bedroom 2 bathroom penthouse frontline Atalaya Golf with breathtaking views of the golf course, sea and surrounding mountains. Located in an exclusive and secure gated community of just 66 apartments this property has been built to a very high quality and is extremely spacious inside with a large terrace on the first floor and huge rooftop solarium which enjoys sun all day and is the perfect place to entertain and enjoy the panoramic views. There are lush tropical gardens which are immaculately maintained, large swimming pool, gymnasium with good quality free weights and machines and a sauna and steam room. Located steps from the driving range and golf course, a short walk to supermarket, Atalaya College private school, and a cafe. Ten minutes drive from Puerto Banus, the beach and Benahavis Village, this property must be seen to be appreciated. The property comes with secure underground parking and use of a storage room.