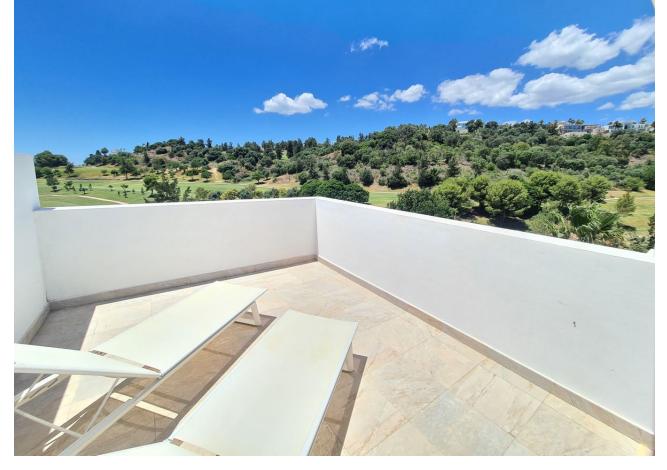

## Long Term Rental - Apartment - Benahavís 3.000€ / Month

Benahavís Apartment

2

2

140 m2

Absolutely stunning south facing 2 bedroom 2 bathroom penthouse frontline Atalaya Golf with breathtaking views of the golf course, sea and surrounding mountains. Located in an exclusive and secure gated community of just 66 apartments this property has been built to a very high quality and is extremely spacious inside with a large terrace on the first floor and huge rooftop solarium which enjoys sun all day and is the perfect place to entertain and enjoy the panoramic views. There are lush tropical gardens which are immaculately maintained, large swimming pool, gymnasium with good quality free weights and machines and a sauna and steam room. Located steps from the driving range and golf course, a short walk to supermarket, Atalaya College private school, and a cafe. Ten minutes drive from Puerto Banus, the beach and Benahavis Village, this property must be seen to be appreciated. The property comes with secure underground parking and use of a storage room.