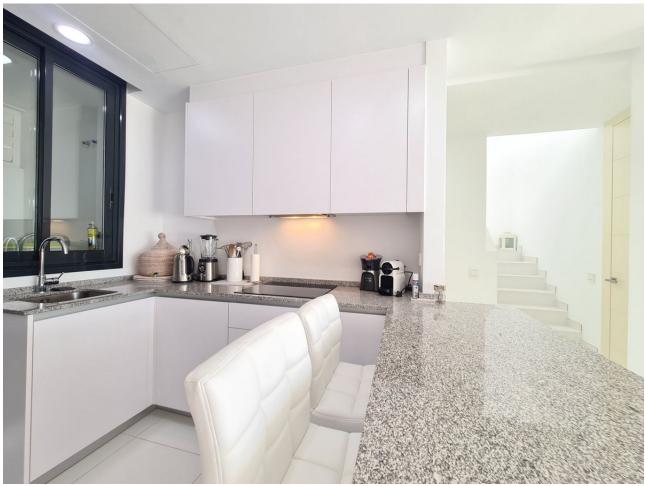

## Long Term Rental - Apartment - Benahavís 3.000€ / Month

Benahavís Apartment

2

2

140 m2

Absolutely stunning south facing 2 bedroom 2 bathroom penthouse frontline Atalaya Golf with breathtaking views of the golf course, sea and surrounding mountains. Located in an exclusive and secure gated community of just 66 apartments this property has been built to a very high quality and is extremely spacious inside with a large terrace on the first floor and huge rooftop solarium which enjoys sun all day and is the perfect place to entertain and enjoy the panoramic views. There are lush tropical gardens which are immaculately maintained, large swimming pool, gymnasium with good quality free weights and machines and a sauna and steam room. Located steps from the driving range and golf course, a short walk to supermarket, Atalaya College private school, and a cafe. Ten minutes drive from Puerto Banus, the beach and Benahavis Village, this property must be seen to be appreciated. The property comes with secure underground parking and use of a storage room.