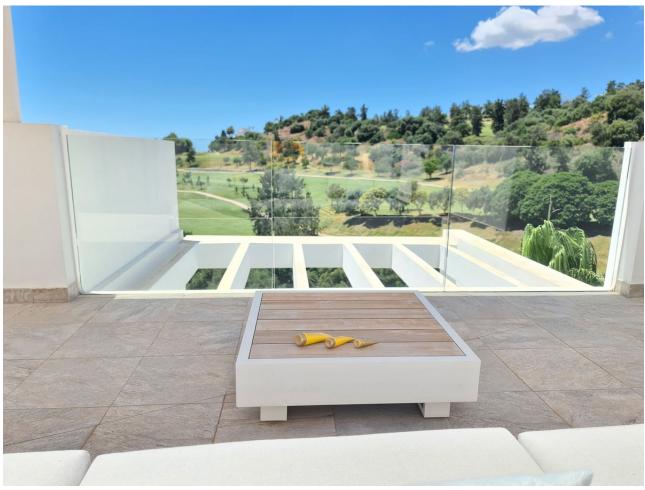

## Long Term Rental - Apartment - Benahavís 3.000€ / Month

Benahavís Apartment

2

2

140 m2

Absolutely stunning south facing 2 bedroom 2 bathroom penthouse frontline Atalaya Golf with breathtaking views of the golf course, sea and surrounding mountains. Located in an exclusive and secure gated community of just 66 apartments this property has been built to a very high quality and is extremely spacious inside with a large terrace on the first floor and huge rooftop solarium which enjoys sun all day and is the perfect place to entertain and enjoy the panoramic views. There are lush tropical gardens which are immaculately maintained, large swimming pool, gymnasium with good quality free weights and machines and a sauna and steam room. Located steps from the driving range and golf course, a short walk to supermarket, Atalaya College private school, and a cafe. Ten minutes drive from Puerto Banus, the beach and Benahavis Village, this property must be seen to be appreciated. The property comes with secure underground parking and use of a storage room.