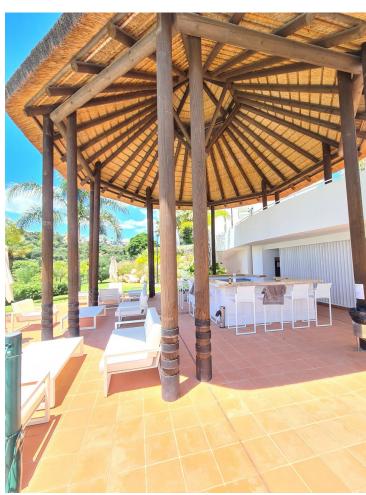

## Long Term Rental - Apartment - Benahavís 3.000€ / Month

Benahavís Apartment

2

2

140 m2

Absolutely stunning south facing 2 bedroom 2 bathroom penthouse frontline Atalaya Golf with breathtaking views of the golf course, sea and surrounding mountains. Located in an exclusive and secure gated community of just 66 apartments this property has been built to a very high quality and is extremely spacious inside with a large terrace on the first floor and huge rooftop solarium which enjoys sun all day and is the perfect place to entertain and enjoy the panoramic views. There are lush tropical gardens which are immaculately maintained, large swimming pool, gymnasium with good quality free weights and machines and a sauna and steam room. Located steps from the driving range and golf course, a short walk to supermarket, Atalaya College private school, and a cafe. Ten minutes drive from Puerto Banus, the beach and Benahavis Village, this property must be seen to be appreciated. The property comes with secure underground parking and use of a storage room.