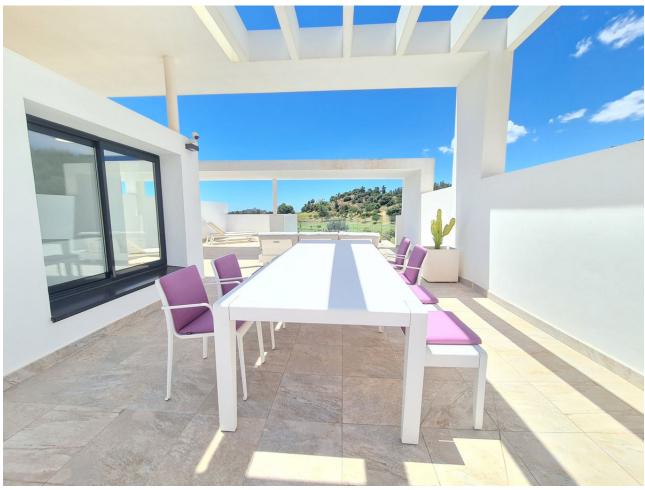

## Long Term Rental - Apartment - Benahavís 3.000€ / Month

Benahavís Apartment

2

2

140 m2

Absolutely stunning south facing 2 bedroom 2 bathroom penthouse frontline Atalaya Golf with breathtaking views of the golf course, sea and surrounding mountains. Located in an exclusive and secure gated community of just 66 apartments this property has been built to a very high quality and is extremely spacious inside with a large terrace on the first floor and huge rooftop solarium which enjoys sun all day and is the perfect place to entertain and enjoy the panoramic views. There are lush tropical gardens which are immaculately maintained, large swimming pool, gymnasium with good quality free weights and machines and a sauna and steam room. Located steps from the driving range and golf course, a short walk to supermarket, Atalaya College private school, and a cafe. Ten minutes drive from Puerto Banus, the beach and Benahavis Village, this property must be seen to be appreciated. The property comes with secure underground parking and use of a storage room.