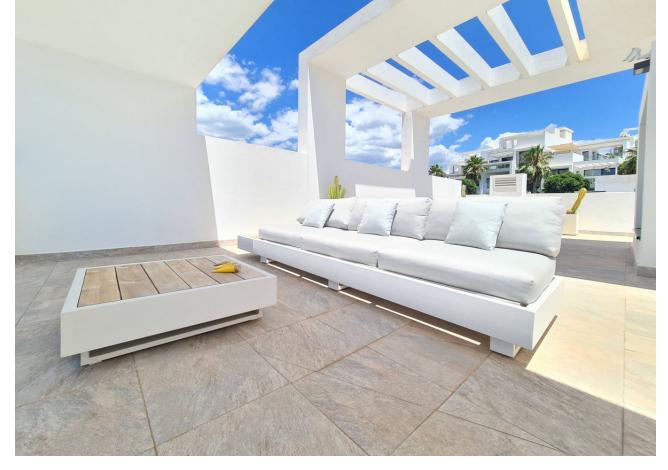

## Long Term Rental - Apartment - Benahavís 3.000€ / Month

Benahavís Apartment

2

2

140 m2

Absolutely stunning south facing 2 bedroom 2 bathroom penthouse frontline Atalaya Golf with breathtaking views of the golf course, sea and surrounding mountains. Located in an exclusive and secure gated community of just 66 apartments this property has been built to a very high quality and is extremely spacious inside with a large terrace on the first floor and huge rooftop solarium which enjoys sun all day and is the perfect place to entertain and enjoy the panoramic views. There are lush tropical gardens which are immaculately maintained, large swimming pool, gymnasium with good quality free weights and machines and a sauna and steam room. Located steps from the driving range and golf course, a short walk to supermarket, Atalaya College private school, and a cafe. Ten minutes drive from Puerto Banus, the beach and Benahavis Village, this property must be seen to be appreciated. The property comes with secure underground parking and use of a storage room.