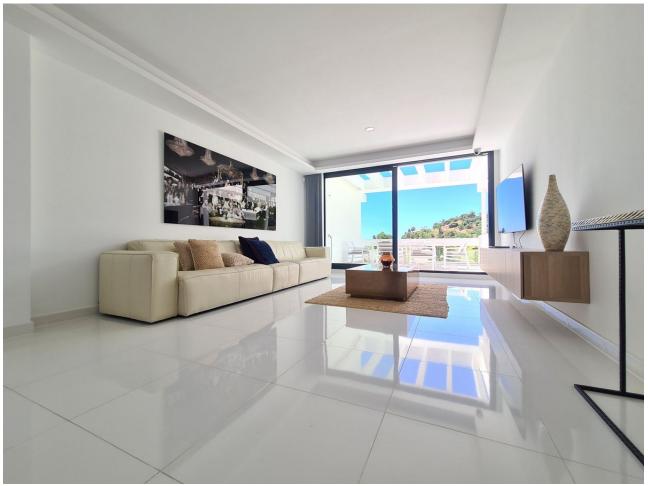

## Long Term Rental - Apartment - Benahavís 3.000€ / Month

Benahavís Apartment

2

2

140 m2

Absolutely stunning south facing 2 bedroom 2 bathroom penthouse frontline Atalaya Golf with breathtaking views of the golf course, sea and surrounding mountains. Located in an exclusive and secure gated community of just 66 apartments this property has been built to a very high quality and is extremely spacious inside with a large terrace on the first floor and huge rooftop solarium which enjoys sun all day and is the perfect place to entertain and enjoy the panoramic views. There are lush tropical gardens which are immaculately maintained, large swimming pool, gymnasium with good quality free weights and machines and a sauna and steam room. Located steps from the driving range and golf course, a short walk to supermarket, Atalaya College private school, and a cafe. Ten minutes drive from Puerto Banus, the beach and Benahavis Village, this property must be seen to be appreciated. The property comes with secure underground parking and use of a storage room.