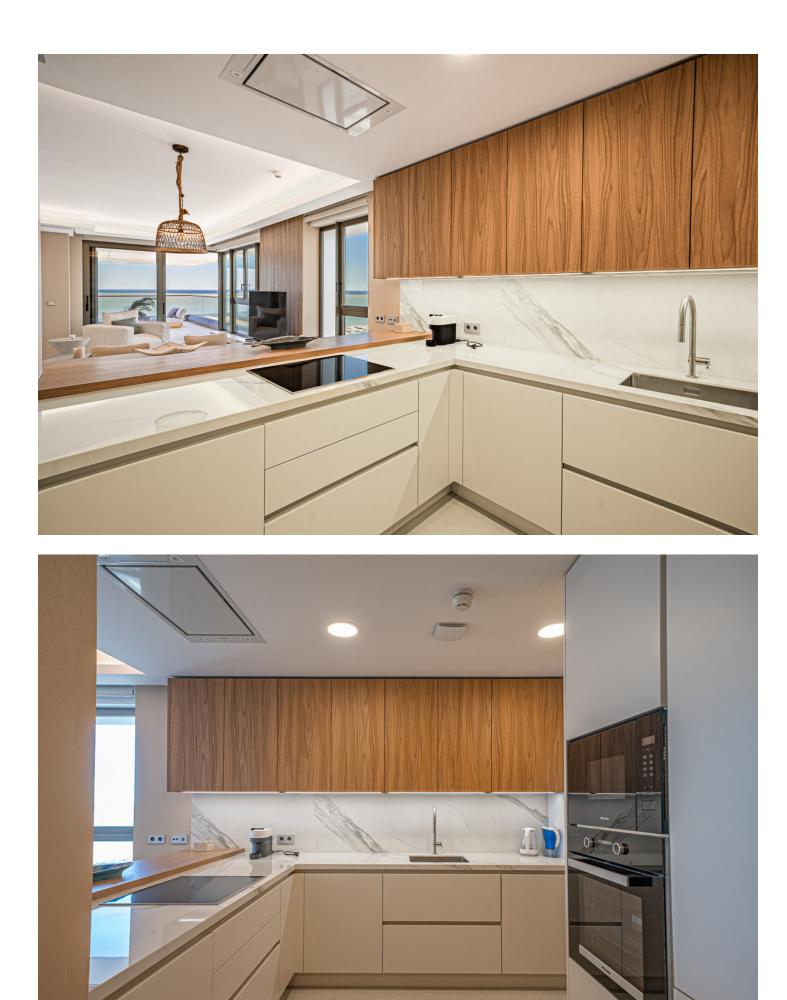

## Apartment

The modern property is located in a top-floor apartment with 3 bedrooms, 2 bedrooms, and panoramic sea views. New built two modern buildings from one of the best developers on the frontline beach in Malaga, with nice beach walks to the center of the city with a beautiful long frontline going to Malaga center with nice 20 min walk, full of tropical trees, palms, green areas, restaurants, surrounding parks, Brand new luxury flats with stunning panoramic sea views just a few meters from the beach. Located closed to metro station, supermarkets and shops. Located in the most beautiful tower of Malaga, on the high floor, there is 24-hour security and concierge service. There are several pools in the building, there is an indoor pool with sea views with spa area, gym, co-working area, meeting room, kids facilities, top roof infinity pool with amazing panoramic sea view and views to Malaga center and port of the Malaga. Totally new furnished property, with 3 bedrooms, 3 bathrooms, 1 guest toilet, The apartment is completely furnished with nice furniture, with a terrace facing the beach, a fully equipped kitchen, Air conditioning/underfloor heating, Wife/smart TV, Smart home, parking space. Building facilities: - 24-hour reception - Saunas, relaxation area - indoor swimming pool and gym - shared office and children's corner - roof terrace on the 21st floor, with infinity pool and bar (all pools have chair lifts for the disabled) Location: Malaga Airport 7 minutes away Malaga Old Town 7 minutes away Restaurants, amenities, children's playground just across the street (50m) If you are looking for a luxury home in the beautiful city of Malaga and close to the beach, this is the perfect place for you. The property is available for long-term rent, Price: 10.000 euros/month plus bills, Deposit: 2 months.