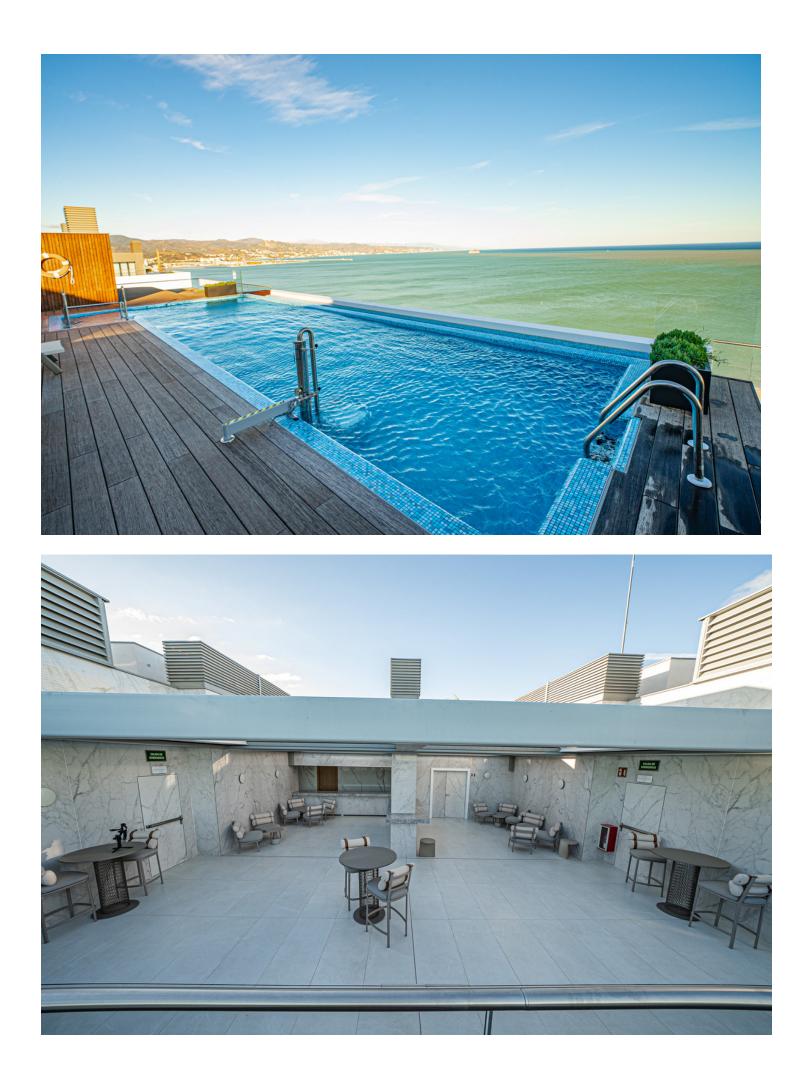

## Apartment

The modern property is located in a top-floor apartment with 3 bedrooms, 2 bedrooms, and panoramic sea views. New built two modern buildings from one of the best developers on the frontline beach in Malaga, with nice beach walks to the center of the city with a beautiful long frontline going to Malaga center with nice 20 min walk, full of tropical trees, palms, green areas, restaurants, surrounding parks, Brand new luxury flats with stunning panoramic sea views just a few meters from the beach. Located closed to metro station, supermarkets and shops. Located in the most beautiful tower of Malaga, on the high floor, there is 24-hour security and concierge service. There are several pools in the building, there is an indoor pool with sea views with spa area, gym, co-working area, meeting room, kids facilities, top roof infinity pool with amazing panoramic sea view and views to Malaga center and port of the Malaga. Totally new furnished property, with 3 bedrooms, 3 bathrooms, 1 guest toilet, The apartment is completely furnished with nice furniture, with a terrace facing the beach, a fully equipped kitchen, Air conditioning/underfloor heating, Wife/smart TV, Smart home, parking space. Building facilities: - 24-hour reception - Saunas, relaxation area - indoor swimming pool and gym - shared office and children's corner - roof terrace on the 21st floor, with infinity pool and bar (all pools have chair lifts for the disabled) Location: Malaga Airport 7 minutes away Malaga Old Town 7 minutes away Restaurants, amenities, children's playground just across the street (50m) If you are looking for a luxury home in the beautiful city of Malaga and close to the beach, this is the perfect place for you. The property is available for long-term rent, Price: 10.000 euros/month plus bills, Deposit: 2 months.