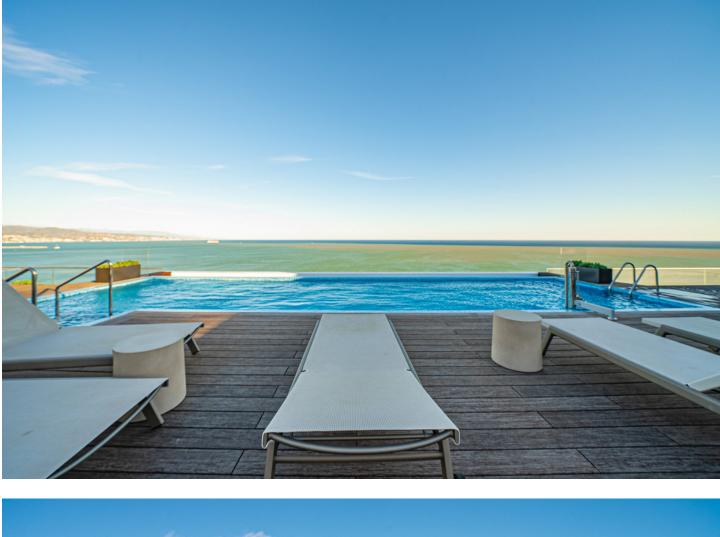

## Apartment

The modern property is located in a top-floor apartment with 3 bedrooms, 2 bedrooms, and panoramic sea views. New built two modern buildings from one of the best developers on the frontline beach in Malaga, with nice beach walks to the center of the city with a beautiful long frontline going to Malaga center with nice 20 min walk, full of tropical trees, palms, green areas, restaurants, surrounding parks, Brand new luxury flats with stunning panoramic sea views just a few meters from the beach. Located closed to metro station, supermarkets and shops. Located in the most beautiful tower of Malaga, on the high floor, there is 24-hour security and concierge service. There are several pools in the building, there is an indoor pool with sea views with spa area, gym, co-working area, meeting room, kids facilities, top roof infinity pool with amazing panoramic sea view and views to Malaga center and port of the Malaga. Totally new furnished property, with 3 bedrooms, 3 bathrooms, 1 guest toilet, The apartment is completely furnished with nice furniture, with a terrace facing the beach, a fully equipped kitchen, Air conditioning/underfloor heating, Wife/smart TV, Smart home, parking space. Building facilities: - 24-hour reception - Saunas, relaxation area - indoor swimming pool and gym - shared office and children's corner - roof terrace on the 21st floor, with infinity pool and bar (all pools have chair lifts for the disabled) Location: Malaga Airport 7 minutes away Malaga Old Town 7 minutes away Restaurants, amenities, children's playground just across the street (50m) If you are looking for a luxury home in the beautiful city of Malaga and close to the beach, this is the perfect place for you. The property is available for long-term rent, Price: 10.000 euros/month plus bills, Deposit: 2 months.