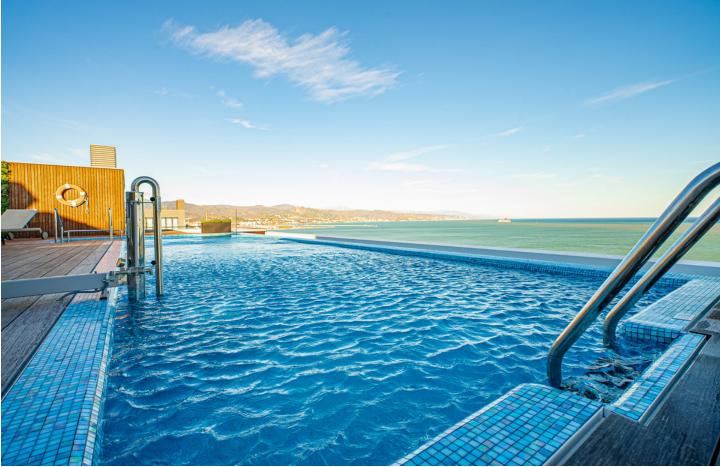

## Apartment

The modern property is located in a top-floor apartment with 3 bedrooms, 2 bedrooms, and panoramic sea views. New built two modern buildings from one of the best developers on the frontline beach in Malaga, with nice beach walks to the center of the city with a beautiful long frontline going to Malaga center with nice 20 min walk, full of tropical trees, palms, green areas, restaurants, surrounding parks, Brand new luxury flats with stunning panoramic sea views just a few meters from the beach. Located closed to metro station, supermarkets and shops. Located in the most beautiful tower of Malaga, on the high floor, there is 24-hour security and concierge service. There are several pools in the building, there is an indoor pool with sea views with spa area, gym, co-working area, meeting room, kids facilities, top roof infinity pool with amazing panoramic sea view and views to Malaga center and port of the Malaga. Totally new furnished property, with 3 bedrooms, 3 bathrooms, 1 guest toilet, The apartment is completely furnished with nice furniture, with a terrace facing the beach, a fully equipped kitchen, Air conditioning/underfloor heating, Wife/smart TV, Smart home, parking space. Building facilities: - 24-hour reception - Saunas, relaxation area - indoor swimming pool and gym - shared office and children's corner - roof terrace on the 21st floor, with infinity pool and bar (all pools have chair lifts for the disabled) Location: Malaga Airport 7 minutes away Malaga Old Town 7 minutes away Restaurants, amenities, children's playground just across the street (50m) If you are looking for a luxury home in the beautiful city of Malaga and close to the beach, this is the perfect place for you. The property is available for long-term rent, Price: 10.000 euros/month plus bills, Deposit: 2 months.