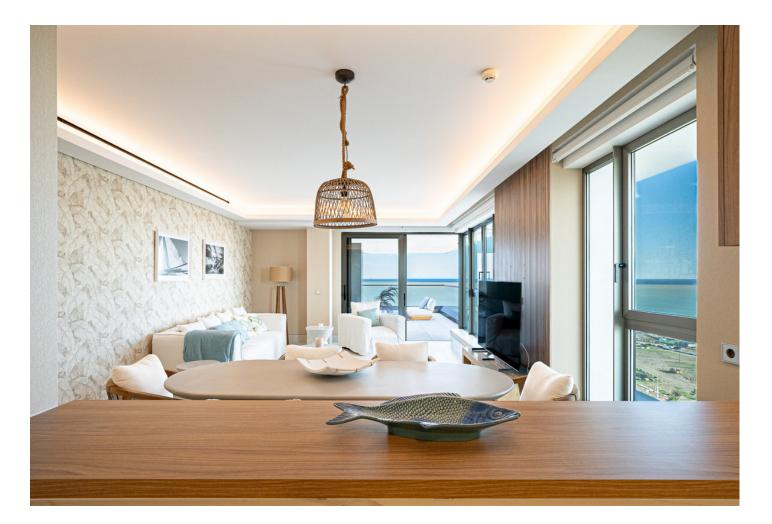

## Apartment

The modern property is located in a top-floor apartment with 3 bedrooms, 2 bedrooms, and panoramic sea views. New built two modern buildings from one of the best developers on the frontline beach in Malaga, with nice beach walks to the center of the city with a beautiful long frontline going to Malaga center with nice 20 min walk, full of tropical trees, palms, green areas, restaurants, surrounding parks, Brand new luxury flats with stunning panoramic sea views just a few meters from the beach. Located closed to metro station, supermarkets and shops. Located in the most beautiful tower of Malaga, on the high floor, there is 24-hour security and concierge service. There are several pools in the building, there is an indoor pool with sea views with spa area, gym, co-working area, meeting room, kids facilities, top roof infinity pool with amazing panoramic sea view and views to Malaga center and port of the Malaga. Totally new furnished property, with 3 bedrooms, 3 bathrooms, 1 guest toilet, The apartment is completely furnished with nice furniture, with a terrace facing the beach, a fully equipped kitchen, Air conditioning/underfloor heating, Wife/smart TV, Smart home, parking space. Building facilities: - 24-hour reception - Saunas, relaxation area - indoor swimming pool and gym - shared office and children's corner - roof terrace on the 21st floor, with infinity pool and bar (all pools have chair lifts for the disabled) Location: Malaga Airport 7 minutes away Malaga Old Town 7 minutes away Restaurants, amenities, children's playground just across the street (50m) If you are looking for a luxury home in the beautiful city of Malaga and close to the beach, this is the perfect place for you. The property is available for long-term rent, Price: 10.000 euros/month plus bills, Deposit: 2 months.