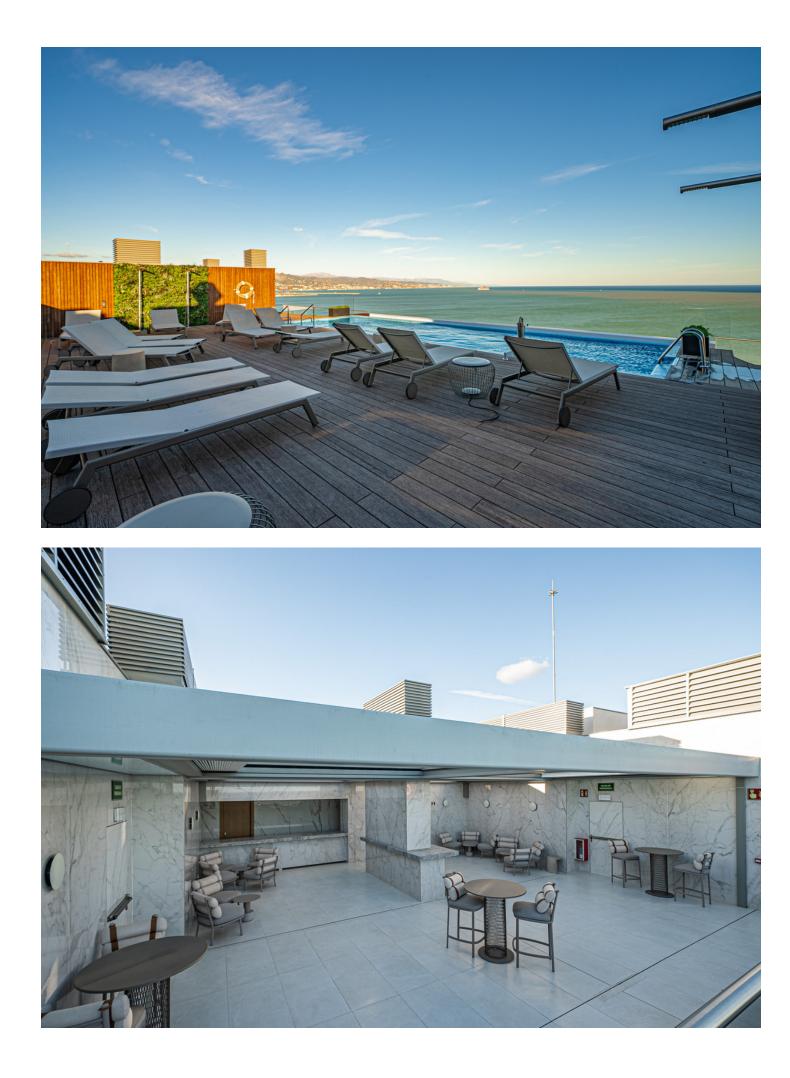

## Apartment

The modern property is located in a top-floor apartment with 3 bedrooms, 2 bedrooms, and panoramic sea views. New built two modern buildings from one of the best developers on the frontline beach in Malaga, with nice beach walks to the center of the city with a beautiful long frontline going to Malaga center with nice 20 min walk, full of tropical trees, palms, green areas, restaurants, surrounding parks, Brand new luxury flats with stunning panoramic sea views just a few meters from the beach. Located closed to metro station, supermarkets and shops. Located in the most beautiful tower of Malaga, on the high floor, there is 24-hour security and concierge service. There are several pools in the building, there is an indoor pool with sea views with spa area, gym, co-working area, meeting room, kids facilities, top roof infinity pool with amazing panoramic sea view and views to Malaga center and port of the Malaga. Totally new furnished property, with 3 bedrooms, 3 bathrooms, 1 guest toilet, The apartment is completely furnished with nice furniture, with a terrace facing the beach, a fully equipped kitchen, Air conditioning/underfloor heating, Wife/smart TV, Smart home, parking space. Building facilities: - 24-hour reception - Saunas, relaxation area - indoor swimming pool and gym - shared office and children's corner - roof terrace on the 21st floor, with infinity pool and bar (all pools have chair lifts for the disabled) Location: Malaga Airport 7 minutes away Malaga Old Town 7 minutes away Restaurants, amenities, children's playground just across the street (50m) If you are looking for a luxury home in the beautiful city of Malaga and close to the beach, this is the perfect place for you. The property is available for long-term rent, Price: 10.000 euros/month plus bills, Deposit: 2 months.