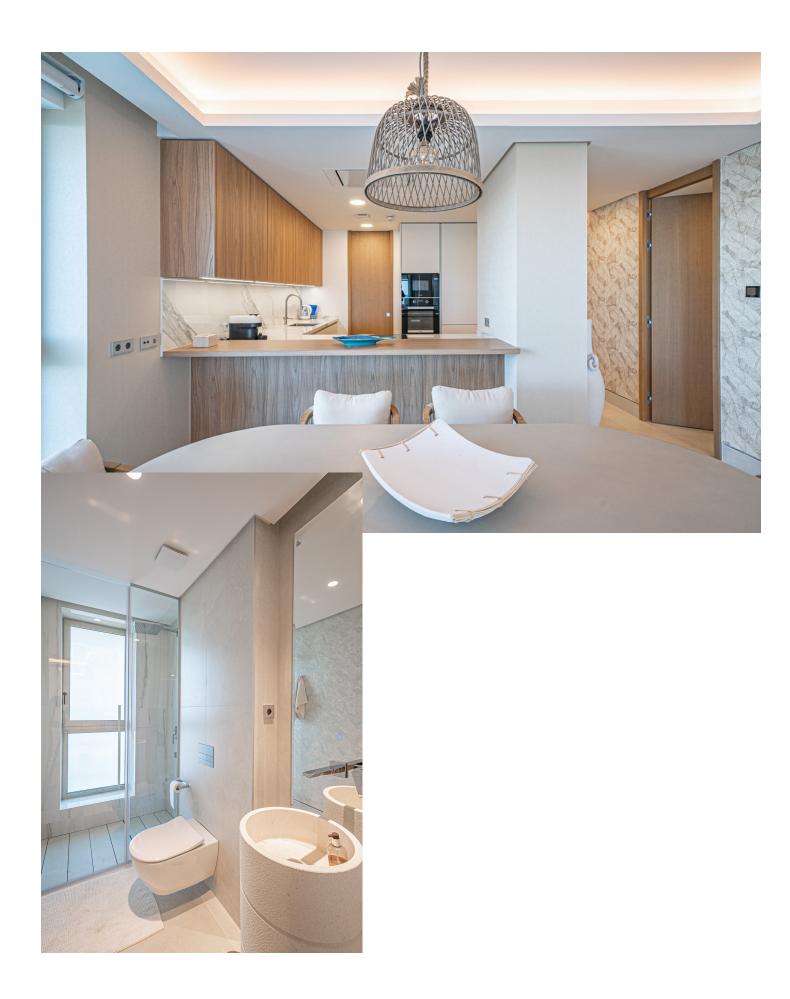

## Apartment

The modern property is located in a top-floor apartment with 3 bedrooms, 2 bedrooms, and panoramic sea views. New built two modern buildings from one of the best developers on the frontline beach in Malaga, with nice beach walks to the center of the city with a beautiful long frontline going to Malaga center with nice 20 min walk, full of tropical trees, palms, green areas, restaurants, surrounding parks, Brand new luxury flats with stunning panoramic sea views just a few meters from the beach. Located closed to metro station, supermarkets and shops. Located in the most beautiful tower of Malaga, on the high floor, there is 24-hour security and concierge service. There are several pools in the building, there is an indoor pool with sea views with spa area, gym, co-working area, meeting room, kids facilities, top roof infinity pool with amazing panoramic sea view and views to Malaga center and port of the Malaga. Totally new furnished property, with 3 bedrooms, 3 bathrooms, 1 guest toilet, The apartment is completely furnished with nice furniture, with a terrace facing the beach, a fully equipped kitchen, Air conditioning/underfloor heating, Wife/smart TV, Smart home, parking space. Building facilities: - 24-hour reception - Saunas, relaxation area - indoor swimming pool and gym - shared office and children's corner - roof terrace on the 21st floor, with infinity pool and bar (all pools have chair lifts for the disabled) Location: Malaga Airport 7 minutes away Malaga Old Town 7 minutes away Restaurants, amenities, children's playground just across the street (50m) If you are looking for a luxury home in the beautiful city of Malaga and close to the beach, this is the perfect place for you. The property is available for long-term rent, Price: 10.000 euros/month plus bills, Deposit: 2 months.