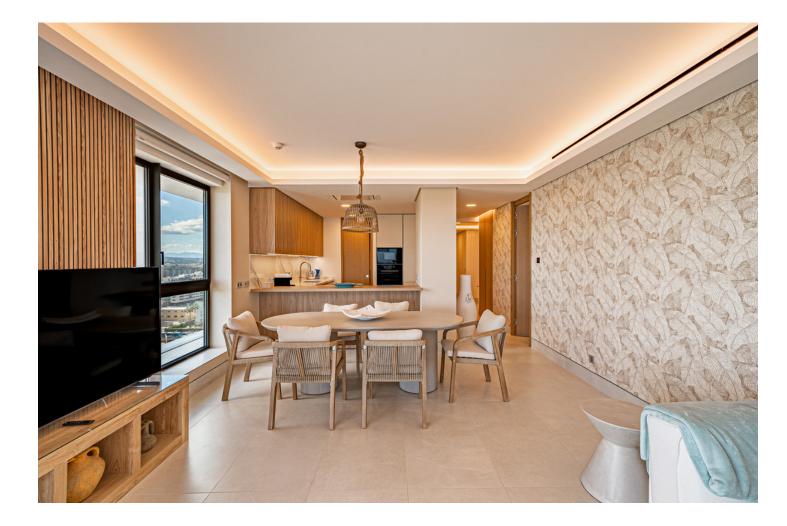

## Apartment

The modern property is located in a top-floor apartment with 3 bedrooms, 2 bedrooms, and panoramic sea views. New built two modern buildings from one of the best developers on the frontline beach in Malaga, with nice beach walks to the center of the city with a beautiful long frontline going to Malaga center with nice 20 min walk, full of tropical trees, palms, green areas, restaurants, surrounding parks, Brand new luxury flats with stunning panoramic sea views just a few meters from the beach. Located closed to metro station, supermarkets and shops. Located in the most beautiful tower of Malaga, on the high floor, there is 24-hour security and concierge service. There are several pools in the building, there is an indoor pool with sea views with spa area, gym, co-working area, meeting room, kids facilities, top roof infinity pool with amazing panoramic sea view and views to Malaga center and port of the Malaga. Totally new furnished property, with 3 bedrooms, 3 bathrooms, 1 guest toilet, The apartment is completely furnished with nice furniture, with a terrace facing the beach, a fully equipped kitchen, Air conditioning/underfloor heating, Wife/smart TV, Smart home, parking space. Building facilities: - 24-hour reception - Saunas, relaxation area - indoor swimming pool and gym - shared office and children's corner - roof terrace on the 21st floor, with infinity pool and bar (all pools have chair lifts for the disabled) Location: Malaga Airport 7 minutes away Malaga Old Town 7 minutes away Restaurants, amenities, children's playground just across the street (50m) If you are looking for a luxury home in the beautiful city of Malaga and close to the beach, this is the perfect place for you. The property is available for long-term rent, Price: 10.000 euros/month plus bills, Deposit: 2 months.