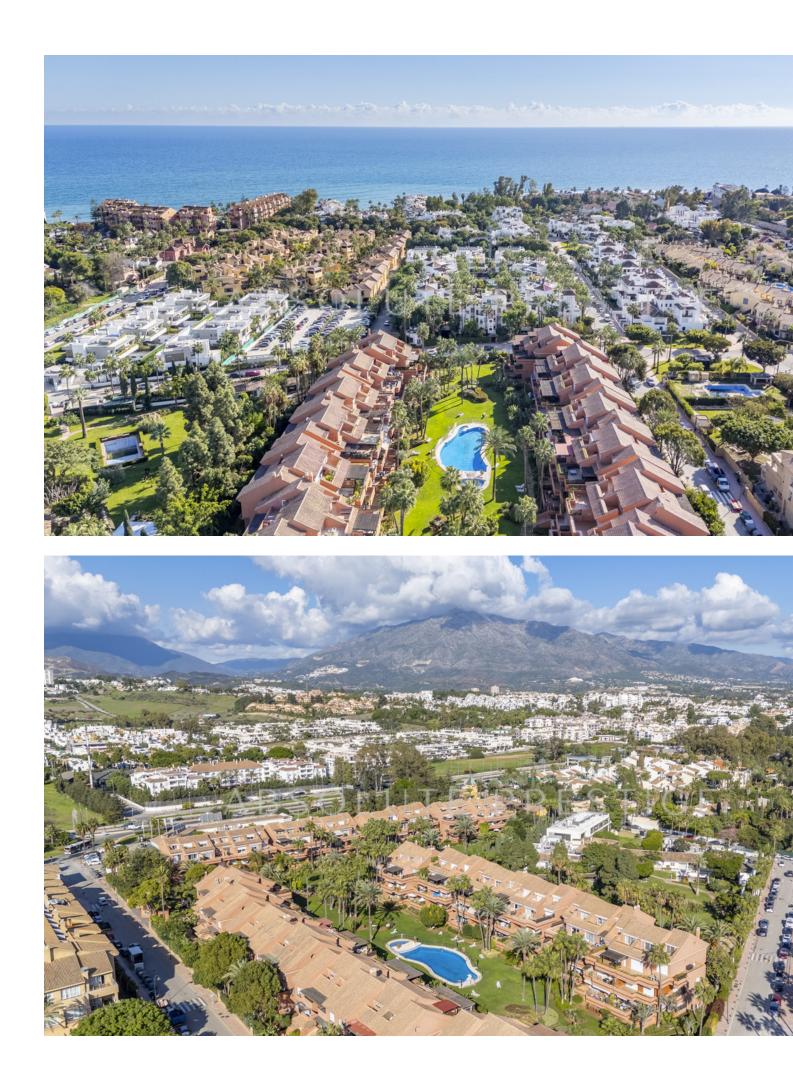

## Apartment

This charming ground floor apartment, ideally situated between San Pedro and Puerto Banús, offers the perfect blend of comfort and convenience. Boasting a spacious living area, the apartment features two well-appointed bedrooms and two bathrooms, providing an ideal space for relaxation. The large south-facing terrace offers an expansive outdoor area with beautiful views of the meticulously landscaped gardens, creating a serene environment for outdoor living and entertaining. The kitchen is designed for functionality, while the open-plan living and dining areas create a seamless flow throughout the apartment. Additional features include a private parking space in the underground garage and a storage room for added convenience. Set within a secure urbanization with 24-hour security, this property ensures peace of mind for residents. The community is surrounded by lush, well-kept gardens and features two large swimming pools, perfect for leisurely afternoons. With the beach, San Pedro, and Puerto Banús just a short walk away, this apartment offers an unbeatable location, ideal for both holidaymakers and those wishing to reside year-round. This property presents an exceptional opportunity to experience the best of Costa del Sol living, whether as a permanent residence or a luxurious getaway.

24 Hour Security

Features

Security

Pool Communal

Furniture Fully Furnished

Parking Private