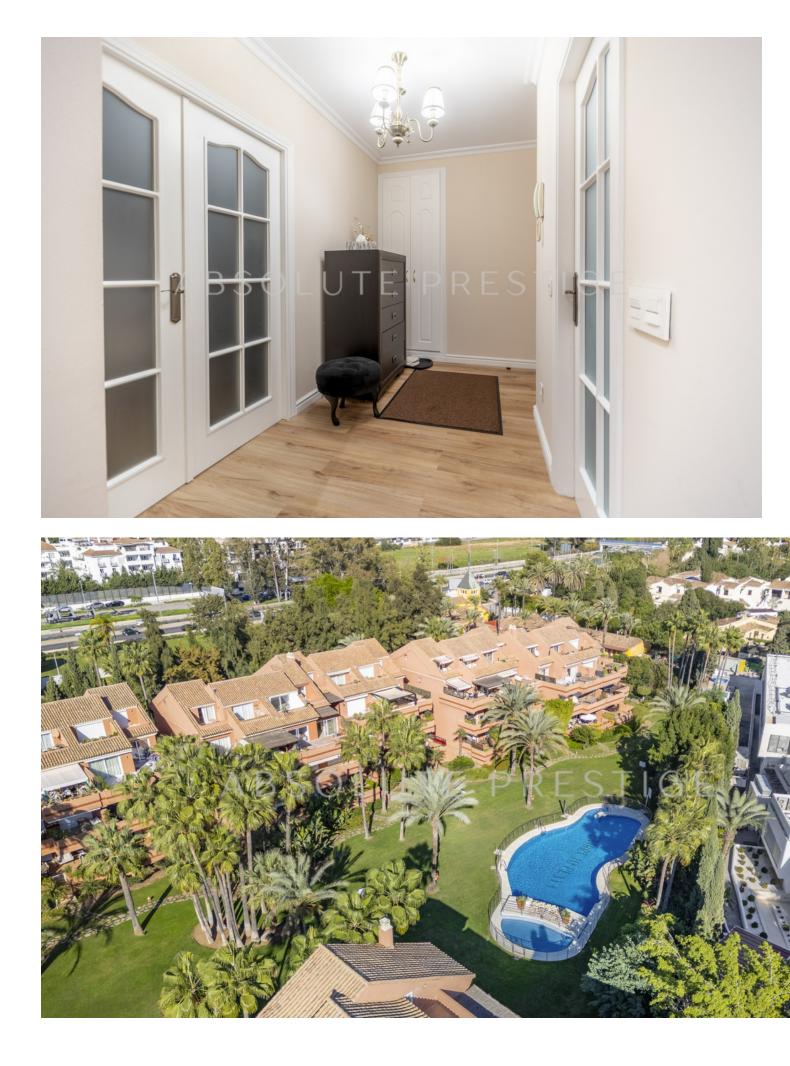

## Apartment

This charming ground floor apartment, ideally situated between San Pedro and Puerto Banús, offers the perfect blend of comfort and convenience. Boasting a spacious living area, the apartment features two well-appointed bedrooms and two bathrooms, providing an ideal space for relaxation. The large south-facing terrace offers an expansive outdoor area with beautiful views of the meticulously landscaped gardens, creating a serene environment for outdoor living and entertaining. The kitchen is designed for functionality, while the open-plan living and dining areas create a seamless flow throughout the apartment. Additional features include a private parking space in the underground garage and a storage room for added convenience. Set within a secure urbanization with 24-hour security, this property ensures peace of mind for residents. The community is surrounded by lush, well-kept gardens and features two large swimming pools, perfect for leisurely afternoons. With the beach, San Pedro, and Puerto Banús just a short walk away, this apartment offers an unbeatable location, ideal for both holidaymakers and those wishing to reside year-round. This property presents an exceptional opportunity to experience the best of Costa del Sol living, whether as a permanent residence or a luxurious getaway.