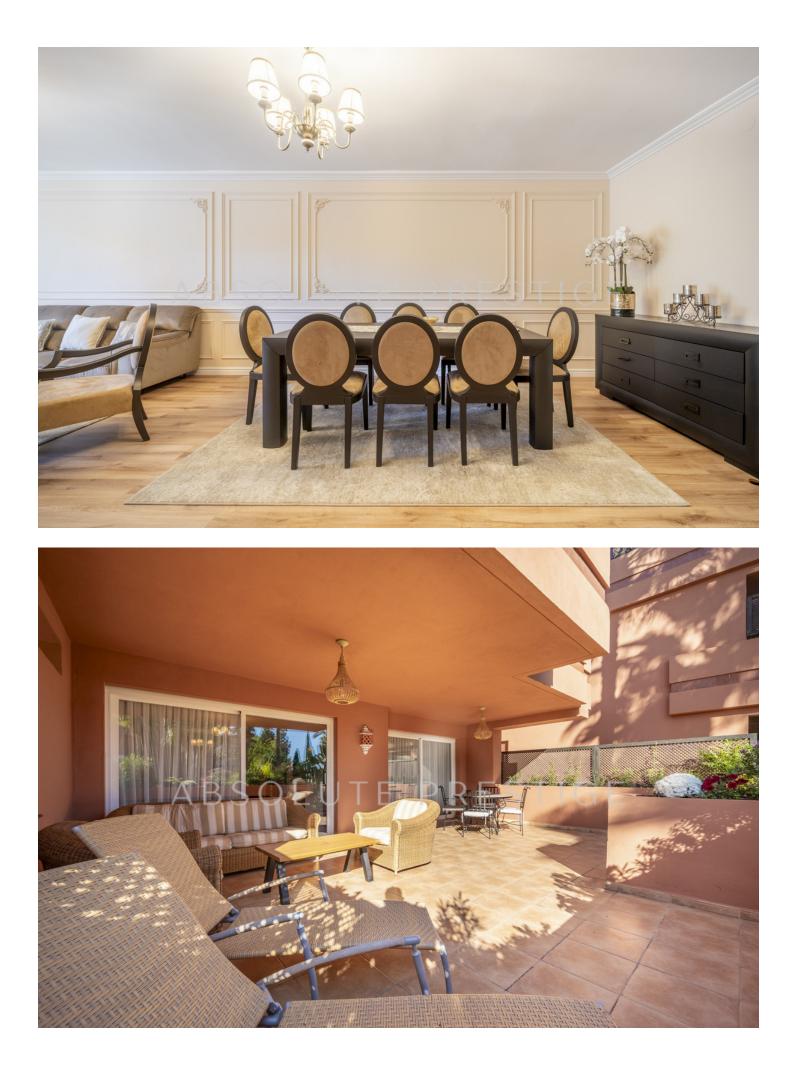

## Apartment

This charming ground floor apartment, ideally situated between San Pedro and Puerto Banús, offers the perfect blend of comfort and convenience. Boasting a spacious living area, the apartment features two well-appointed bedrooms and two bathrooms, providing an ideal space for relaxation. The large south-facing terrace offers an expansive outdoor area with beautiful views of the meticulously landscaped gardens, creating a serene environment for outdoor living and entertaining. The kitchen is designed for functionality, while the open-plan living and dining areas create a seamless flow throughout the apartment. Additional features include a private parking space in the underground garage and a storage room for added convenience. Set within a secure urbanization with 24-hour security, this property ensures peace of mind for residents. The community is surrounded by lush, well-kept gardens and features two large swimming pools, perfect for leisurely afternoons. With the beach, San Pedro, and Puerto Banús just a short walk away, this apartment offers an unbeatable location, ideal for both holidaymakers and those wishing to reside year-round. This property presents an exceptional opportunity to experience the best of Costa del Sol living, whether as a permanent residence or a luxurious getaway.