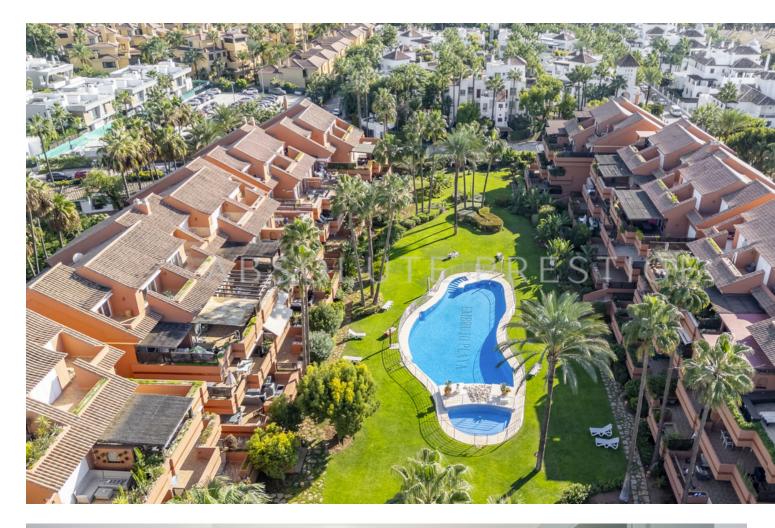

## Apartment

This charming ground floor apartment, ideally situated between San Pedro and Puerto Banús, offers the perfect blend of comfort and convenience. Boasting a spacious living area, the apartment features two well-appointed bedrooms and two bathrooms, providing an ideal space for relaxation. The large south-facing terrace offers an expansive outdoor area with beautiful views of the meticulously landscaped gardens, creating a serene environment for outdoor living and entertaining. The kitchen is designed for functionality, while the open-plan living and dining areas create a seamless flow throughout the apartment. Additional features include a private parking space in the underground garage and a storage room for added convenience. Set within a secure urbanization with 24-hour security, this property ensures peace of mind for residents. The community is surrounded by lush, well-kept gardens and features two large swimming pools, perfect for leisurely afternoons. With the beach, San Pedro, and Puerto Banús just a short walk away, this apartment offers an unbeatable location, ideal for both holidaymakers and those wishing to reside year-round. This property presents an exceptional opportunity to experience the best of Costa del Sol living, whether as a permanent residence or a luxurious getaway.

24 Hour Security

Features

Security

Pool Communal

Furniture Fully Furnished

Parking Private