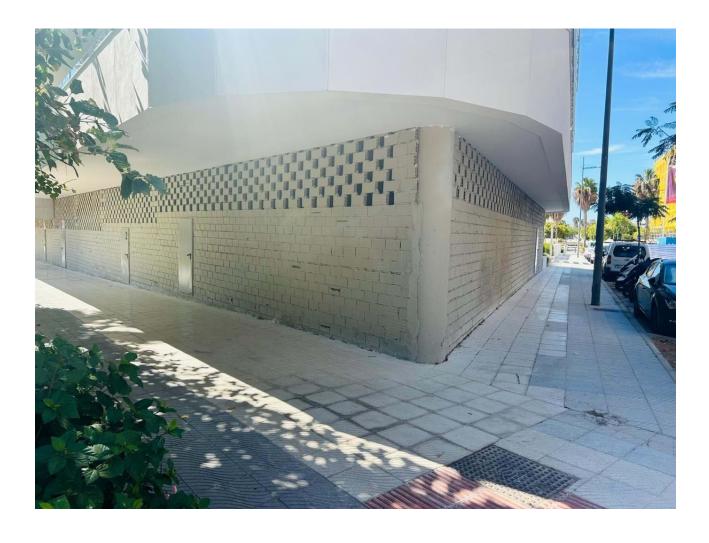

## Long Term Rental - Commercial - San Pedro de Alcántara 5.850€ / Month

San Pedro de Alcántara

Commercial

200 m2

There are 3 options to rent the whole premises or just the separate areas (that will have an independent entrances): 66 M2 - 2200 []/month 103 M2 - 3800 []/month 169 M2 - 5850 []/month This is an exceptional opportunity to rent one of the best commercial premises in the brand-new Terra San Pedro complex. This corner unit is strategically located in the bustling area of San Pedro Alcántara, offering maximum visibility and accessibility. Situated near both the main pedestrian entrance and the parking entrance of the complex, your business will benefit from high foot traffic and easy access for customers. The premises are also clearly visible from the main road, ensuring that your business stands out to passersby and potential clients. This ideal location makes it perfect for a variety of commercial uses, whether you're planning to open a retail store, café, or office space.