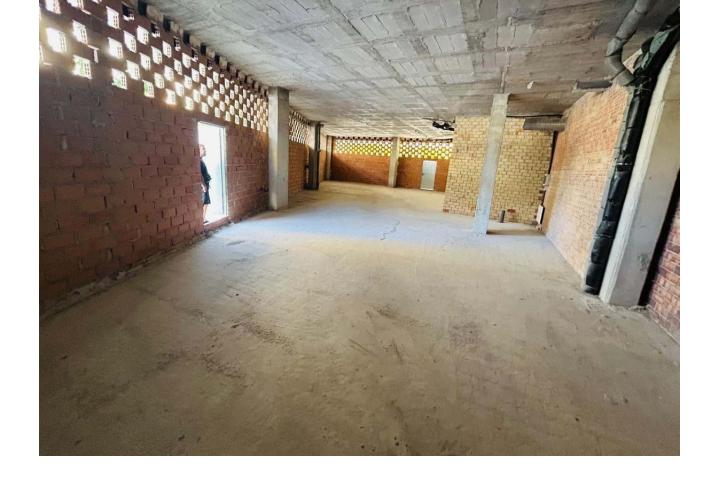

## Long Term Rental - Commercial - San Pedro de Alcántara 5.850€ / Month

San Pedro de Alcántara

Commercial

200 m2

There are 3 options to rent the whole premises or just the separate areas (that will have an independent entrances): 66 M2 - 2200 []/month 103 M2 - 3800 []/month 169 M2 - 5850 []/month This is an exceptional opportunity to rent one of the best commercial premises in the brand-new Terra San Pedro complex. This corner unit is strategically located in the bustling area of San Pedro Alcántara, offering maximum visibility and accessibility. Situated near both the main pedestrian entrance and the parking entrance of the complex, your business will benefit from high foot traffic and easy access for customers. The premises are also clearly visible from the main road, ensuring that your business stands out to passersby and potential clients. This ideal location makes it perfect for a variety of commercial uses, whether you're planning to open a retail store, café, or office space.