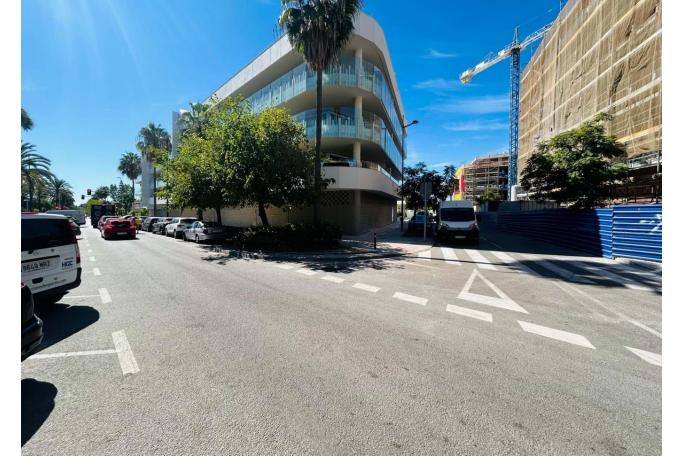

## Long Term Rental - Commercial - San Pedro de Alcántara 5.850€ / Month

San Pedro de Alcántara

Commercial

200 m2

There are 3 options to rent the whole premises or just the separate areas (that will have an independent entrances): 66 M2 - 2200 []/month 103 M2 - 3800 []/month 169 M2 - 5850 []/month This is an exceptional opportunity to rent one of the best commercial premises in the brand-new Terra San Pedro complex. This corner unit is strategically located in the bustling area of San Pedro Alcántara, offering maximum visibility and accessibility. Situated near both the main pedestrian entrance and the parking entrance of the complex, your business will benefit from high foot traffic and easy access for customers. The premises are also clearly visible from the main road, ensuring that your business stands out to passersby and potential clients. This ideal location makes it perfect for a variety of commercial uses, whether you're planning to open a retail store, café, or office space.