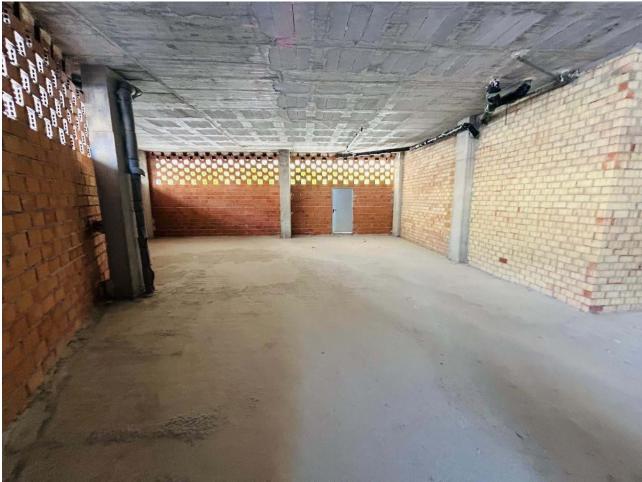

## Long Term Rental - Commercial - San Pedro de Alcántara 5.850€ / Month

San Pedro de Alcántara

Commercial

200 m2

There are 3 options to rent the whole premises or just the separate areas (that will have an independent entrances): 66 M2 - 2200 []/month 103 M2 - 3800 []/month 169 M2 - 5850 []/month This is an exceptional opportunity to rent one of the best commercial premises in the brand-new Terra San Pedro complex. This corner unit is strategically located in the bustling area of San Pedro Alcántara, offering maximum visibility and accessibility. Situated near both the main pedestrian entrance and the parking entrance of the complex, your business will benefit from high foot traffic and easy access for customers. The premises are also clearly visible from the main road, ensuring that your business stands out to passersby and potential clients. This ideal location makes it perfect for a variety of commercial uses, whether you're planning to open a retail store, café, or office space.