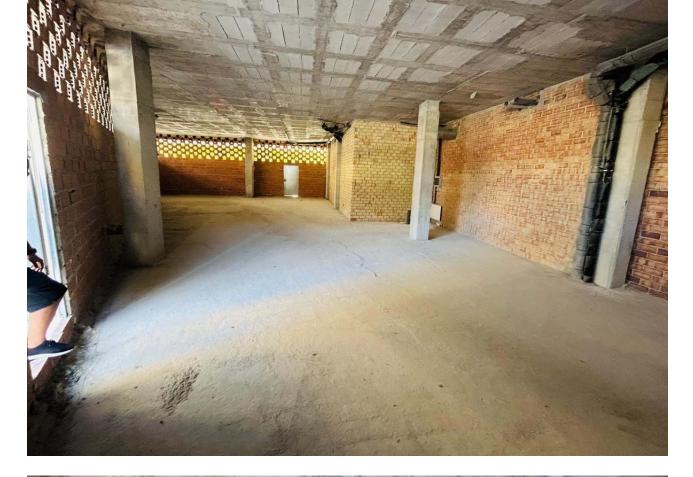

## Long Term Rental - Commercial - San Pedro de Alcántara 5.850€ / Month

San Pedro de Alcántara

Commercial

200 m2

There are 3 options to rent the whole premises or just the separate areas (that will have an independent entrances): 66 M2 - 2200 []/month 103 M2 - 3800 []/month 169 M2 - 5850 []/month This is an exceptional opportunity to rent one of the best commercial premises in the brand-new Terra San Pedro complex. This corner unit is strategically located in the bustling area of San Pedro Alcántara, offering maximum visibility and accessibility. Situated near both the main pedestrian entrance and the parking entrance of the complex, your business will benefit from high foot traffic and easy access for customers. The premises are also clearly visible from the main road, ensuring that your business stands out to passersby and potential clients. This ideal location makes it perfect for a variety of commercial uses, whether you're planning to open a retail store, café, or office space.