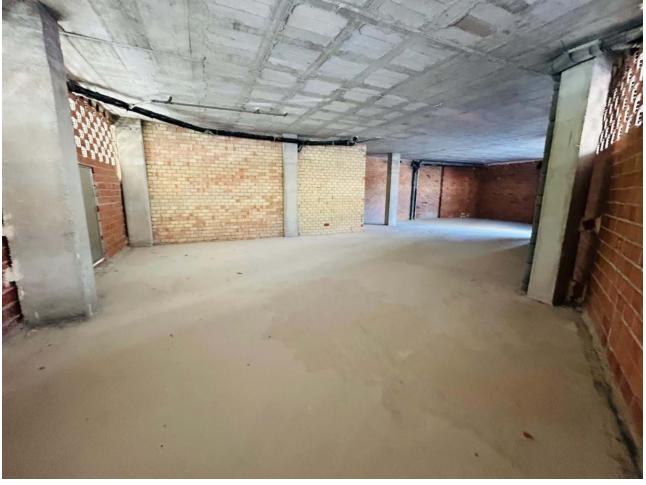

## Long Term Rental - Commercial - San Pedro de Alcántara 5.850€ / Month

San Pedro de Alcántara

Commercial

200 m2

There are 3 options to rent the whole premises or just the separate areas (that will have an independent entrances): 66 M2 - 2200 []/month 103 M2 - 3800 []/month 169 M2 - 5850 []/month This is an exceptional opportunity to rent one of the best commercial premises in the brand-new Terra San Pedro complex. This corner unit is strategically located in the bustling area of San Pedro Alcántara, offering maximum visibility and accessibility. Situated near both the main pedestrian entrance and the parking entrance of the complex, your business will benefit from high foot traffic and easy access for customers. The premises are also clearly visible from the main road, ensuring that your business stands out to passersby and potential clients. This ideal location makes it perfect for a variety of commercial uses, whether you're planning to open a retail store, café, or office space.