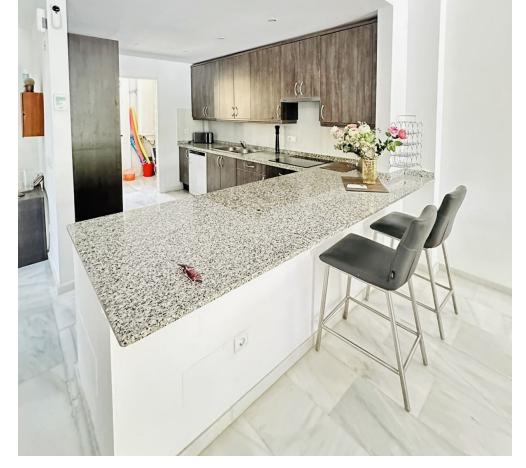

## Long Term Rental - House - Puerto Banús 2.800€ / Month

Puerto Banús House

3

3

171 m2

45 m2

Semi-detached house for long term rent in one of the most sought-after residential areas of Marbella, between Puerto Banús and San Pedro de Alcántara. The community, is located close to Hotel Guadalpin y El Embrujo Banus, 150 meters from the beach and 15 minutes walk from Puerto Banùs, is a private community that has several community pools and gardens, The house is very sunny with south orientation and consists of two floors. On the ground floor we find a guest bathroom, a fully equipped independent kitchen with its attached laundry room and a spacious living room with fireplace and access to the covered terrace and private garden. On the first floor there is the master bedroom with its en-suite bathroom and private terrace, with other bedrooms that share a bathroom, All rooms have built-in wardrobes. The house and bathrooms have been recently renovated. A magnificent house ideal for living all year round or on vacation, next to the sea, Between Puerto Banus and San Pero de Alcántara.