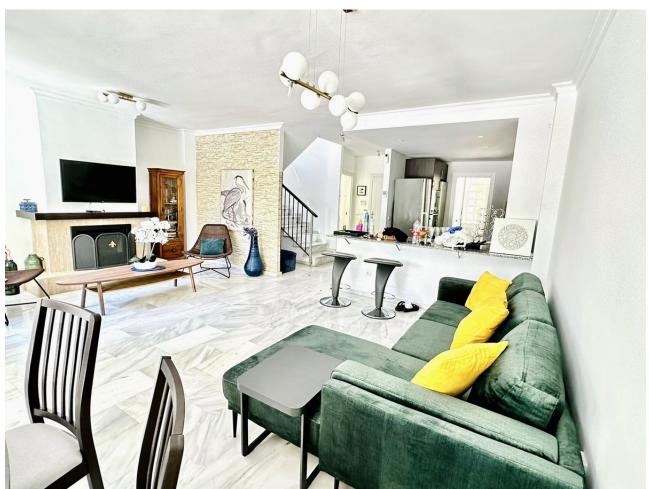

## Long Term Rental - House - Puerto Banús 2.800€ / Month

Puerto Banús House

3

3

171 m2

45 m2

Semi-detached house for long term rent in one of the most sought-after residential areas of Marbella, between Puerto Banús and San Pedro de Alcántara. The community, is located close to Hotel Guadalpin y El Embrujo Banus, 150 meters from the beach and 15 minutes walk from Puerto Banùs, is a private community that has several community pools and gardens, The house is very sunny with south orientation and consists of two floors. On the ground floor we find a guest bathroom, a fully equipped independent kitchen with its attached laundry room and a spacious living room with fireplace and access to the covered terrace and private garden. On the first floor there is the master bedroom with its en-suite bathroom and private terrace, with other bedrooms that share a bathroom, All rooms have built-in wardrobes. The house and bathrooms have been recently renovated. A magnificent house ideal for living all year round or on vacation, next to the sea, Between Puerto Banus and San Pero de Alcántara.