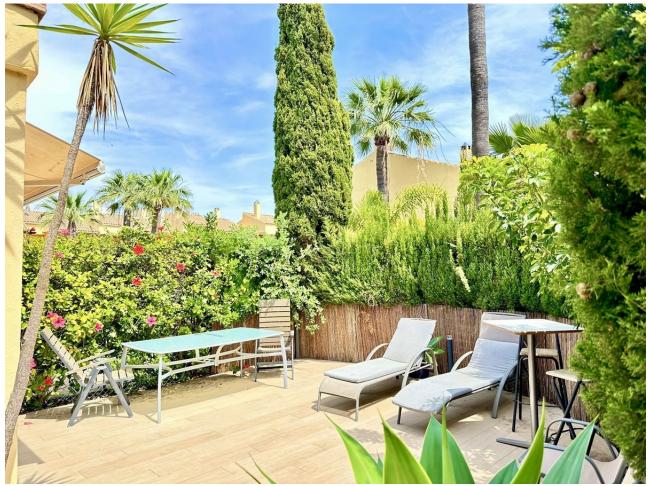

## Long Term Rental - House - Puerto Banús 2.800€ / Month

Puerto Banús House

3

3

171 m2

45 m2

Semi-detached house for long term rent in one of the most sought-after residential areas of Marbella, between Puerto Banús and San Pedro de Alcántara. The community, is located close to Hotel Guadalpin y El Embrujo Banus, 150 meters from the beach and 15 minutes walk from Puerto Banùs, is a private community that has several community pools and gardens, The house is very sunny with south orientation and consists of two floors. On the ground floor we find a guest bathroom, a fully equipped independent kitchen with its attached laundry room and a spacious living room with fireplace and access to the covered terrace and private garden. On the first floor there is the master bedroom with its en-suite bathroom and private terrace, with other bedrooms that share a bathroom, All rooms have built-in wardrobes. The house and bathrooms have been recently renovated. A magnificent house ideal for living all year round or on vacation, next to the sea, Between Puerto Banus and San Pero de Alcántara.