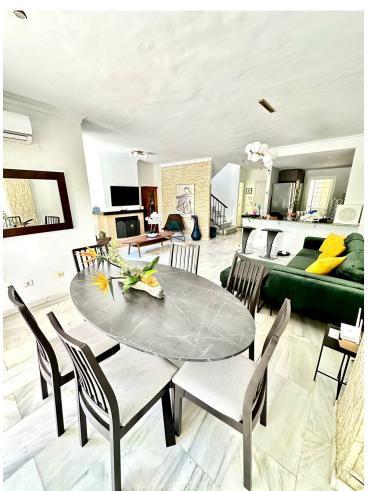

## Long Term Rental - House - Puerto Banús 2.800€ / Month

Puerto Banús House

3

3

171 m2

45 m2

Semi-detached house for long term rent in one of the most sought-after residential areas of Marbella, between Puerto Banús and San Pedro de Alcántara. The community, is located close to Hotel Guadalpin y El Embrujo Banus, 150 meters from the beach and 15 minutes walk from Puerto Banùs, is a private community that has several community pools and gardens, The house is very sunny with south orientation and consists of two floors. On the ground floor we find a guest bathroom, a fully equipped independent kitchen with its attached laundry room and a spacious living room with fireplace and access to the covered terrace and private garden. On the first floor there is the master bedroom with its en-suite bathroom and private terrace, with other bedrooms that share a bathroom, All rooms have built-in wardrobes. The house and bathrooms have been recently renovated. A magnificent house ideal for living all year round or on vacation, next to the sea, Between Puerto Banus and San Pero de Alcántara.