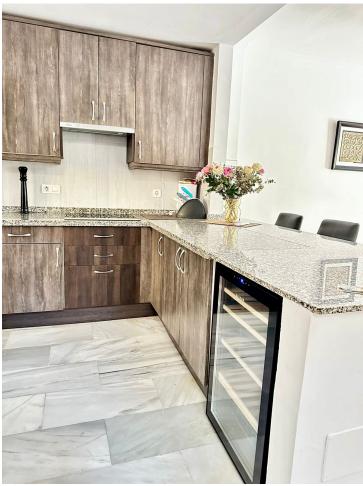

## Long Term Rental - House - Puerto Banús 2.800€ / Month

Puerto Banús House

3

3

171 m2

45 m2

Semi-detached house for long term rent in one of the most sought-after residential areas of Marbella, between Puerto Banús and San Pedro de Alcántara. The community, is located close to Hotel Guadalpin y El Embrujo Banus, 150 meters from the beach and 15 minutes walk from Puerto Banùs, is a private community that has several community pools and gardens, The house is very sunny with south orientation and consists of two floors. On the ground floor we find a guest bathroom, a fully equipped independent kitchen with its attached laundry room and a spacious living room with fireplace and access to the covered terrace and private garden. On the first floor there is the master bedroom with its en-suite bathroom and private terrace, with other bedrooms that share a bathroom, All rooms have built-in wardrobes. The house and bathrooms have been recently renovated. A magnificent house ideal for living all year round or on vacation, next to the sea, Between Puerto Banus and San Pero de Alcántara.