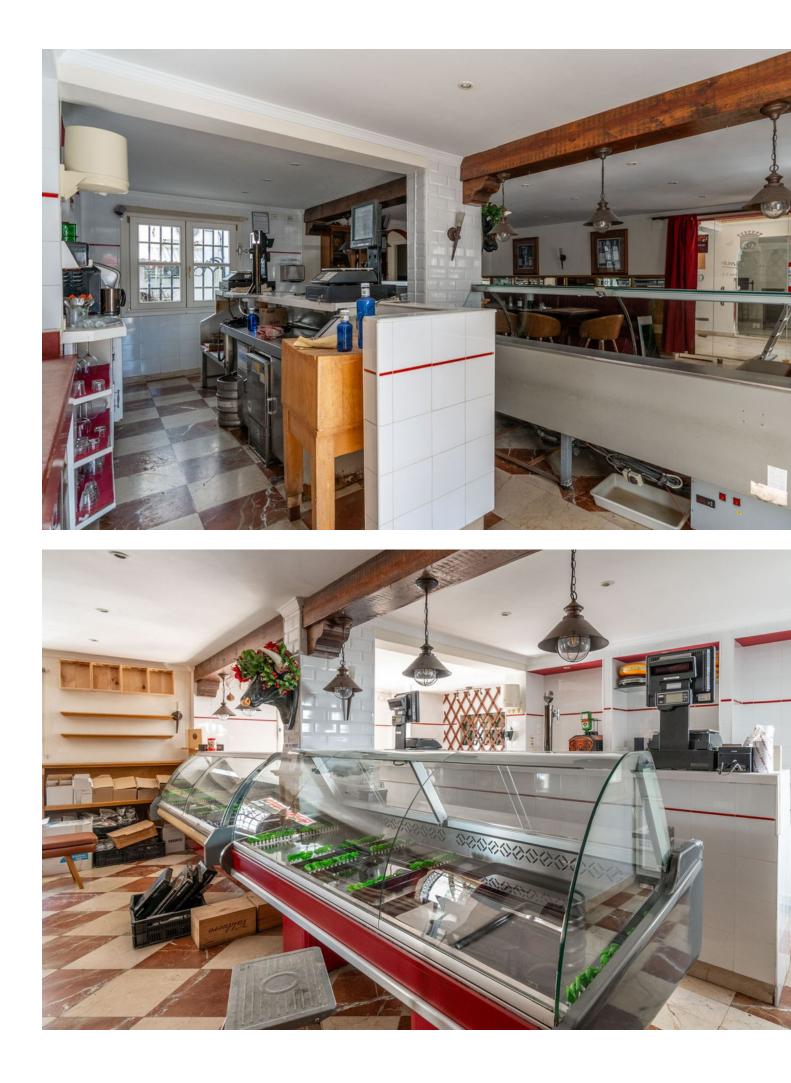

## Commercial

The renowned Dutch Butcher located in La Heredia, Benahavis, is now available for lease. This fully-equipped commercial space offers 122 sqm of usable interior space and an additional 22 sqm of terrace, making it ideal for a butcher, deli, or other specialty food business. The property features a large kitchen (23.88 sqm) with industrial-grade equipment, ample stainless-steel counters, and multiple storage areas for efficient workflow. It includes two spacious storage rooms (14.84 sqm and 9.35 sqm), a well-organized cleaning station, and refrigerated areas for food preservation. The dining area and shopfront combine rustic charm with modern amenities, featuring a cozy cafeteria section (31.60 sqm) and a bar area (12.63 sqm), perfect for both takeaway services and on-site dining. With a charming terrace, this space offers a pleasant outdoor seating area, inviting customers to relax and enjoy the surroundings. The premises also include accessible washrooms for added convenience. About La Heredia: Located on the foothills of the Sierra Blanca Mountains, La Heredia is a picturesque, gated community known for its Andalusian-style architecture and vibrant international community. The area is home to both residents and visitors, providing a constant flow of potential clientele. The community's affluence and focus on quality living make it an ideal location for a butcher or delicatessen. With easy access to surrounding towns like Marbella and Estepona, this business could cater to both locals and tourists seeking premium cuts of meat, artisanal products, or gourmet foods.