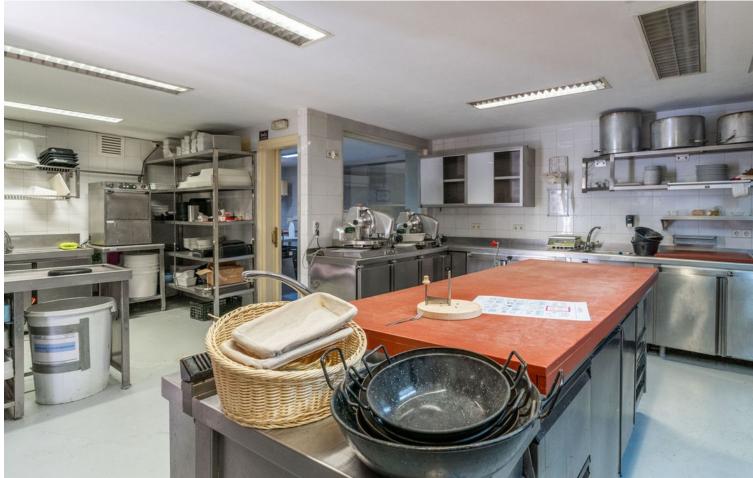

## Commercial

The renowned Dutch Butcher located in La Heredia, Benahavis, is now available for lease. This fully-equipped commercial space offers 122 sqm of usable interior space and an additional 22 sqm of terrace, making it ideal for a butcher, deli, or other specialty food business. The property features a large kitchen (23.88 sqm) with industrial-grade equipment, ample stainless-steel counters, and multiple storage areas for efficient workflow. It includes two spacious storage rooms (14.84 sqm and 9.35 sqm), a well-organized cleaning station, and refrigerated areas for food preservation. The dining area and shopfront combine rustic charm with modern amenities, featuring a cozy cafeteria section (31.60 sqm) and a bar area (12.63 sqm), perfect for both takeaway services and on-site dining. With a charming terrace, this space offers a pleasant outdoor seating area, inviting customers to relax and enjoy the surroundings. The premises also include accessible washrooms for added convenience. About La Heredia: Located on the foothills of the Sierra Blanca Mountains, La Heredia is a picturesque, gated community known for its Andalusian-style architecture and vibrant international community. The area is home to both residents and visitors, providing a constant flow of potential clientele. The community's affluence and focus on quality living make it an ideal location for a butcher or delicatessen. With easy access to surrounding towns like Marbella and Estepona, this business could cater to both locals and tourists seeking premium cuts of meat, artisanal products, or gourmet foods.