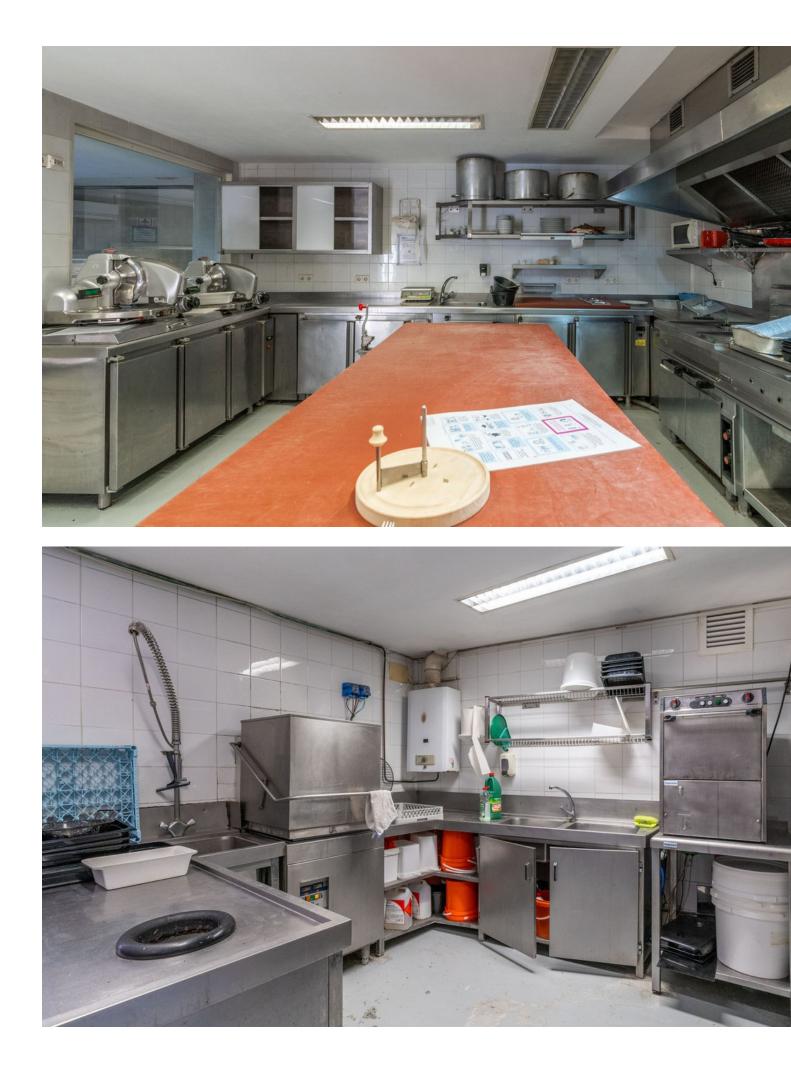

## Commercial

The renowned Dutch Butcher located in La Heredia, Benahavis, is now available for lease. This fully-equipped commercial space offers 122 sqm of usable interior space and an additional 22 sqm of terrace, making it ideal for a butcher, deli, or other specialty food business. The property features a large kitchen (23.88 sqm) with industrial-grade equipment, ample stainless-steel counters, and multiple storage areas for efficient workflow. It includes two spacious storage rooms (14.84 sqm and 9.35 sqm), a well-organized cleaning station, and refrigerated areas for food preservation. The dining area and shopfront combine rustic charm with modern amenities, featuring a cozy cafeteria section (31.60 sqm) and a bar area (12.63 sqm), perfect for both takeaway services and on-site dining. With a charming terrace, this space offers a pleasant outdoor seating area, inviting customers to relax and enjoy the surroundings. The premises also include accessible washrooms for added convenience. About La Heredia: Located on the foothills of the Sierra Blanca Mountains, La Heredia is a picturesque, gated community known for its Andalusian-style architecture and vibrant international community. The area is home to both residents and visitors, providing a constant flow of potential clientele. The community's affluence and focus on quality living make it an ideal location for a butcher or delicatessen. With easy access to surrounding towns like Marbella and Estepona, this business could cater to both locals and tourists seeking premium cuts of meat, artisanal products, or gourmet foods.