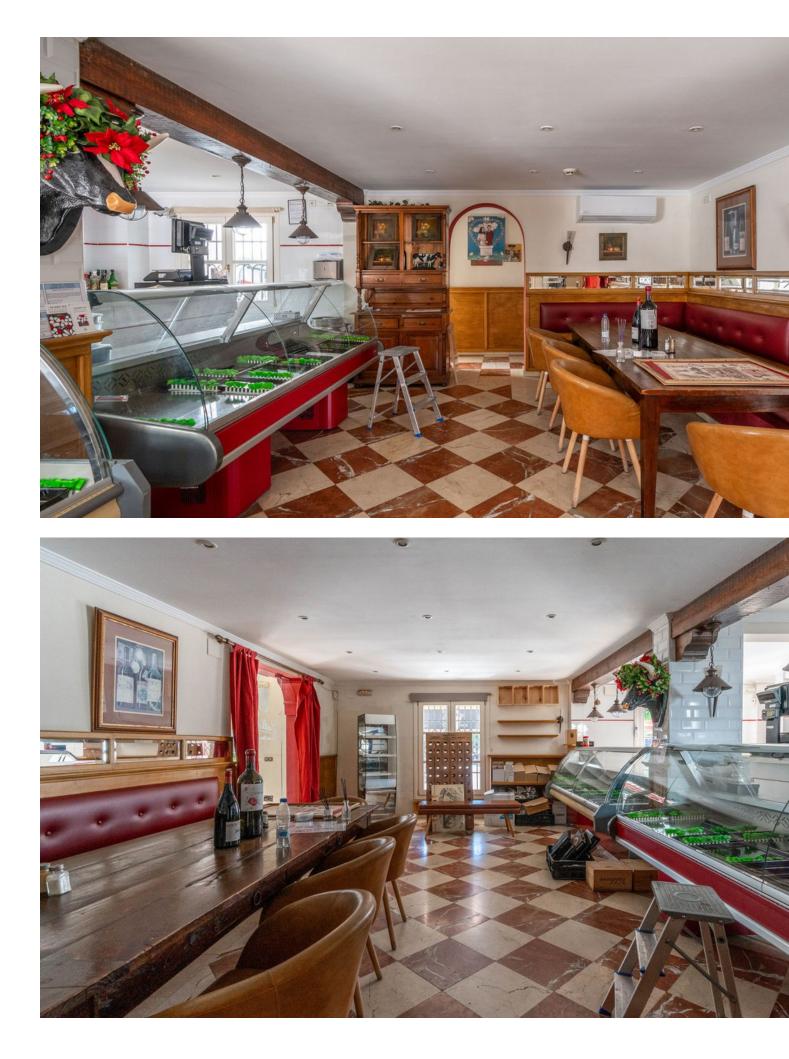

## Commercial

The renowned Dutch Butcher located in La Heredia, Benahavis, is now available for lease. This fully-equipped commercial space offers 122 sqm of usable interior space and an additional 22 sqm of terrace, making it ideal for a butcher, deli, or other specialty food business. The property features a large kitchen (23.88 sqm) with industrial-grade equipment, ample stainless-steel counters, and multiple storage areas for efficient workflow. It includes two spacious storage rooms (14.84 sqm and 9.35 sqm), a well-organized cleaning station, and refrigerated areas for food preservation. The dining area and shopfront combine rustic charm with modern amenities, featuring a cozy cafeteria section (31.60 sqm) and a bar area (12.63 sqm), perfect for both takeaway services and on-site dining. With a charming terrace, this space offers a pleasant outdoor seating area, inviting customers to relax and enjoy the surroundings. The premises also include accessible washrooms for added convenience. About La Heredia: Located on the foothills of the Sierra Blanca Mountains, La Heredia is a picturesque, gated community known for its Andalusian-style architecture and vibrant international community. The area is home to both residents and visitors, providing a constant flow of potential clientele. The community's affluence and focus on quality living make it an ideal location for a butcher or delicatessen. With easy access to surrounding towns like Marbella and Estepona, this business could cater to both locals and tourists seeking premium cuts of meat, artisanal products, or gourmet foods.