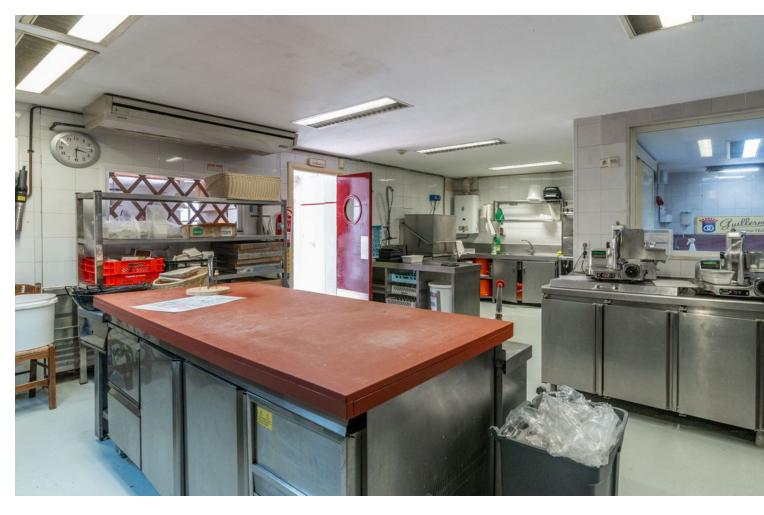

## Commercial

The renowned Dutch Butcher located in La Heredia, Benahavis, is now available for lease. This fully-equipped commercial space offers 122 sqm of usable interior space and an additional 22 sqm of terrace, making it ideal for a butcher, deli, or other specialty food business. The property features a large kitchen (23.88 sqm) with industrial-grade equipment, ample stainless-steel counters, and multiple storage areas for efficient workflow. It includes two spacious storage rooms (14.84 sqm and 9.35 sqm), a well-organized cleaning station, and refrigerated areas for food preservation. The dining area and shopfront combine rustic charm with modern amenities, featuring a cozy cafeteria section (31.60 sqm) and a bar area (12.63 sqm), perfect for both takeaway services and on-site dining. With a charming terrace, this space offers a pleasant outdoor seating area, inviting customers to relax and enjoy the surroundings. The premises also include accessible washrooms for added convenience. About La Heredia: Located on the foothills of the Sierra Blanca Mountains, La Heredia is a picturesque, gated community known for its Andalusian-style architecture and vibrant international community. The area is home to both residents and visitors, providing a constant flow of potential clientele. The community's affluence and focus on quality living make it an ideal location for a butcher or delicatessen. With easy access to surrounding towns like Marbella and Estepona, this business could cater to both locals and tourists seeking premium cuts of meat, artisanal products, or gourmet foods.