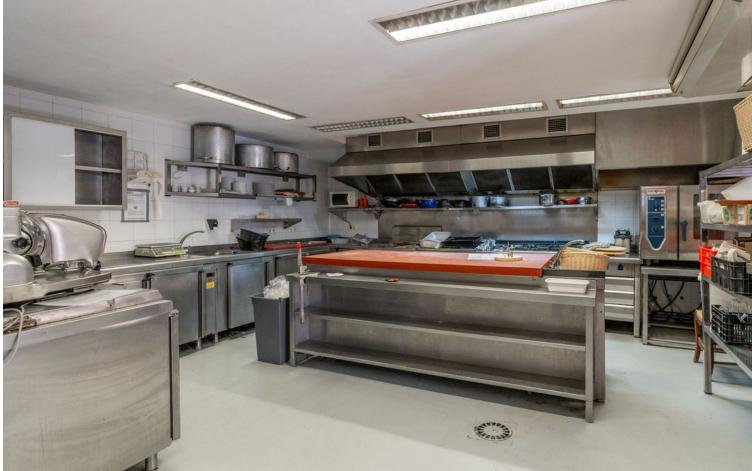

## Commercial

The renowned Dutch Butcher located in La Heredia, Benahavis, is now available for lease. This fully-equipped commercial space offers 122 sqm of usable interior space and an additional 22 sqm of terrace, making it ideal for a butcher, deli, or other specialty food business. The property features a large kitchen (23.88 sqm) with industrial-grade equipment, ample stainless-steel counters, and multiple storage areas for efficient workflow. It includes two spacious storage rooms (14.84 sqm and 9.35 sqm), a well-organized cleaning station, and refrigerated areas for food preservation. The dining area and shopfront combine rustic charm with modern amenities, featuring a cozy cafeteria section (31.60 sqm) and a bar area (12.63 sqm), perfect for both takeaway services and on-site dining. With a charming terrace, this space offers a pleasant outdoor seating area, inviting customers to relax and enjoy the surroundings. The premises also include accessible washrooms for added convenience. About La Heredia: Located on the foothills of the Sierra Blanca Mountains, La Heredia is a picturesque, gated community known for its Andalusian-style architecture and vibrant international community. The area is home to both residents and visitors, providing a constant flow of potential clientele. The community's affluence and focus on quality living make it an ideal location for a butcher or delicatessen. With easy access to surrounding towns like Marbella and Estepona, this business could cater to both locals and tourists seeking premium cuts of meat, artisanal products, or gourmet foods.