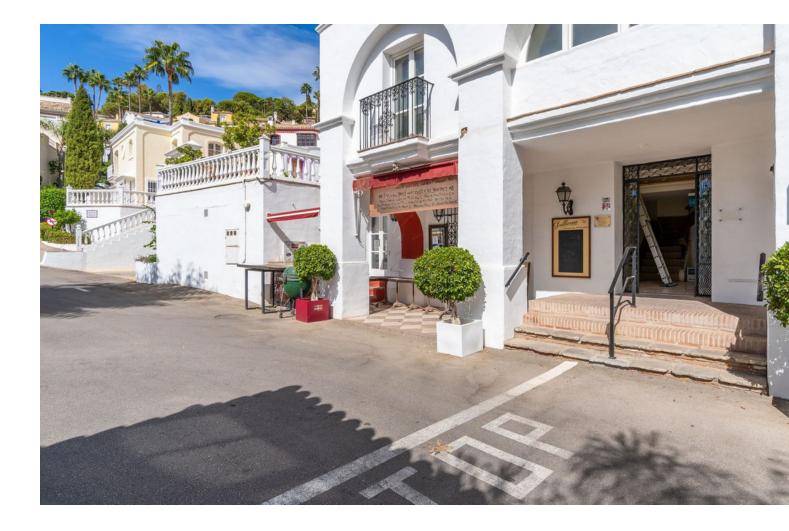

## Long Term Rental - Commercial - La Heredia 2.450€ / Month

## La Heredia

## Commercial

The renowned Dutch Butcher located in La Heredia, Benahavis, is now available for lease. This fully-equipped commercial space offers 122 sqm of usable interior space and an additional 22 sqm of terrace, making it ideal for a butcher, deli, or other specialty food business. The property features a large kitchen (23.88 sqm) with industrial-grade equipment, ample stainless-steel counters, and multiple storage areas for efficient workflow. It includes two spacious storage rooms (14.84 sqm and 9.35 sqm), a well-organized cleaning station, and refrigerated areas for food preservation. The dining area and shopfront combine rustic charm with modern amenities, featuring a cozy cafeteria section (31.60 sqm) and a bar area (12.63 sqm), perfect for both takeaway services and on-site dining. With a charming terrace, this space offers a pleasant outdoor seating area, inviting customers to relax and enjoy the surroundings. The premises also include accessible washrooms for added convenience. About La Heredia: Located on the foothills of the Sierra Blanca Mountains, La Heredia is a picturesque, gated community known for its Andalusian-style architecture and vibrant international community. The area is home to both residents and visitors, providing a constant flow of potential clientele. The community's affluence and focus on quality living make it an ideal location for a butcher or delicatessen. With easy access to surrounding towns like Marbella and Estepona, this business could cater to both locals and tourists seeking premium cuts of meat, artisanal products, or gourmet foods.