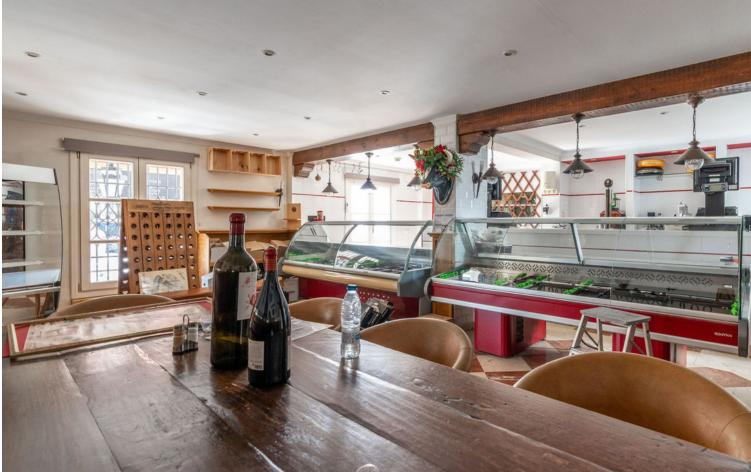

## Commercial

The renowned Dutch Butcher located in La Heredia, Benahavis, is now available for lease. This fully-equipped commercial space offers 122 sqm of usable interior space and an additional 22 sqm of terrace, making it ideal for a butcher, deli, or other specialty food business. The property features a large kitchen (23.88 sqm) with industrial-grade equipment, ample stainless-steel counters, and multiple storage areas for efficient workflow. It includes two spacious storage rooms (14.84 sqm and 9.35 sqm), a well-organized cleaning station, and refrigerated areas for food preservation. The dining area and shopfront combine rustic charm with modern amenities, featuring a cozy cafeteria section (31.60 sqm) and a bar area (12.63 sqm), perfect for both takeaway services and on-site dining. With a charming terrace, this space offers a pleasant outdoor seating area, inviting customers to relax and enjoy the surroundings. The premises also include accessible washrooms for added convenience. About La Heredia: Located on the foothills of the Sierra Blanca Mountains, La Heredia is a picturesque, gated community known for its Andalusian-style architecture and vibrant international community. The area is home to both residents and visitors, providing a constant flow of potential clientele. The community's affluence and focus on quality living make it an ideal location for a butcher or delicatessen. With easy access to surrounding towns like Marbella and Estepona, this business could cater to both locals and tourists seeking premium cuts of meat, artisanal products, or gourmet foods.