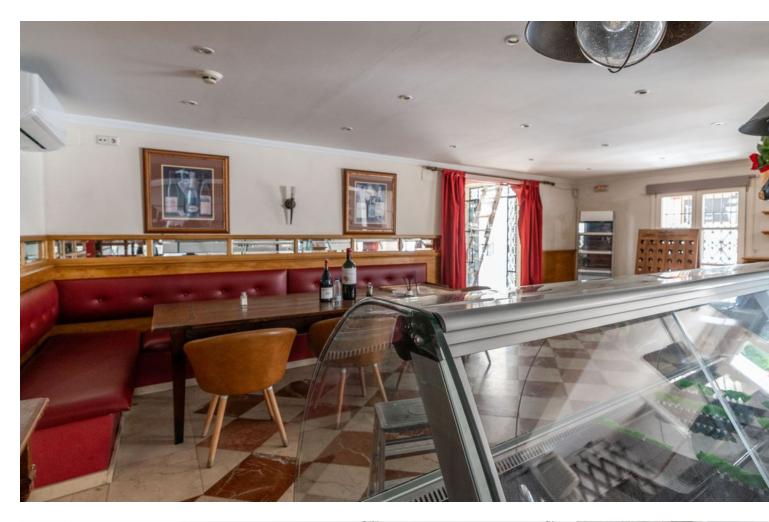

## Commercial

The renowned Dutch Butcher located in La Heredia, Benahavis, is now available for lease. This fully-equipped commercial space offers 122 sqm of usable interior space and an additional 22 sqm of terrace, making it ideal for a butcher, deli, or other specialty food business. The property features a large kitchen (23.88 sqm) with industrial-grade equipment, ample stainless-steel counters, and multiple storage areas for efficient workflow. It includes two spacious storage rooms (14.84 sqm and 9.35 sqm), a well-organized cleaning station, and refrigerated areas for food preservation. The dining area and shopfront combine rustic charm with modern amenities, featuring a cozy cafeteria section (31.60 sqm) and a bar area (12.63 sqm), perfect for both takeaway services and on-site dining. With a charming terrace, this space offers a pleasant outdoor seating area, inviting customers to relax and enjoy the surroundings. The premises also include accessible washrooms for added convenience. About La Heredia: Located on the foothills of the Sierra Blanca Mountains, La Heredia is a picturesque, gated community known for its Andalusian-style architecture and vibrant international community. The area is home to both residents and visitors, providing a constant flow of potential clientele. The community's affluence and focus on quality living make it an ideal location for a butcher or delicatessen. With easy access to surrounding towns like Marbella and Estepona, this business could cater to both locals and tourists seeking premium cuts of meat, artisanal products, or gourmet foods.