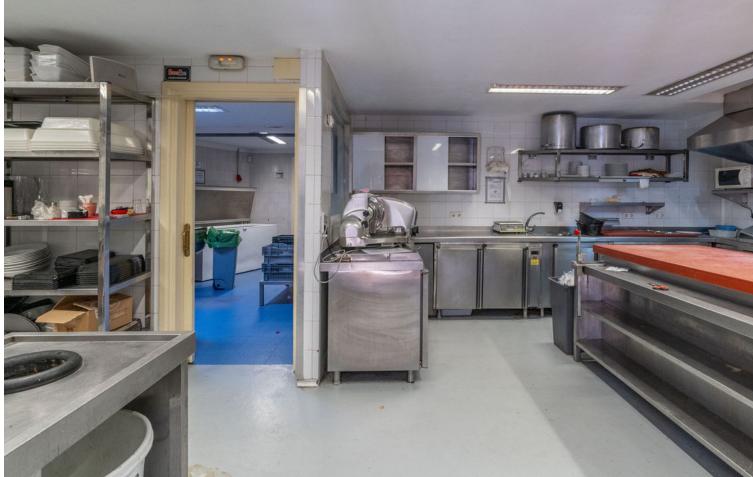

## Commercial

The renowned Dutch Butcher located in La Heredia, Benahavis, is now available for lease. This fully-equipped commercial space offers 122 sqm of usable interior space and an additional 22 sqm of terrace, making it ideal for a butcher, deli, or other specialty food business. The property features a large kitchen (23.88 sqm) with industrial-grade equipment, ample stainless-steel counters, and multiple storage areas for efficient workflow. It includes two spacious storage rooms (14.84 sqm and 9.35 sqm), a well-organized cleaning station, and refrigerated areas for food preservation. The dining area and shopfront combine rustic charm with modern amenities, featuring a cozy cafeteria section (31.60 sqm) and a bar area (12.63 sqm), perfect for both takeaway services and on-site dining. With a charming terrace, this space offers a pleasant outdoor seating area, inviting customers to relax and enjoy the surroundings. The premises also include accessible washrooms for added convenience. About La Heredia: Located on the foothills of the Sierra Blanca Mountains, La Heredia is a picturesque, gated community known for its Andalusian-style architecture and vibrant international community. The area is home to both residents and visitors, providing a constant flow of potential clientele. The community's affluence and focus on quality living make it an ideal location for a butcher or delicatessen. With easy access to surrounding towns like Marbella and Estepona, this business could cater to both locals and tourists seeking premium cuts of meat, artisanal products, or gourmet foods.