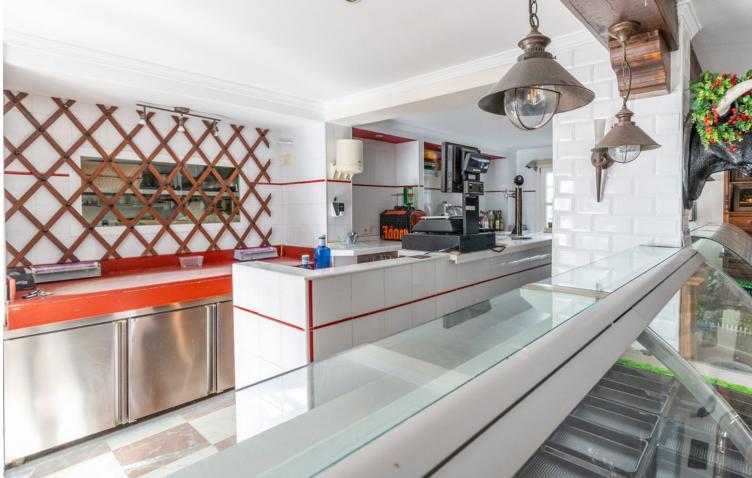

## Commercial

The renowned Dutch Butcher located in La Heredia, Benahavis, is now available for lease. This fully-equipped commercial space offers 122 sqm of usable interior space and an additional 22 sqm of terrace, making it ideal for a butcher, deli, or other specialty food business. The property features a large kitchen (23.88 sqm) with industrial-grade equipment, ample stainless-steel counters, and multiple storage areas for efficient workflow. It includes two spacious storage rooms (14.84 sqm and 9.35 sqm), a well-organized cleaning station, and refrigerated areas for food preservation. The dining area and shopfront combine rustic charm with modern amenities, featuring a cozy cafeteria section (31.60 sqm) and a bar area (12.63 sqm), perfect for both takeaway services and on-site dining. With a charming terrace, this space offers a pleasant outdoor seating area, inviting customers to relax and enjoy the surroundings. The premises also include accessible washrooms for added convenience. About La Heredia: Located on the foothills of the Sierra Blanca Mountains, La Heredia is a picturesque, gated community known for its Andalusian-style architecture and vibrant international community. The area is home to both residents and visitors, providing a constant flow of potential clientele. The community's affluence and focus on quality living make it an ideal location for a butcher or delicatessen. With easy access to surrounding towns like Marbella and Estepona, this business could cater to both locals and tourists seeking premium cuts of meat, artisanal products, or gourmet foods.