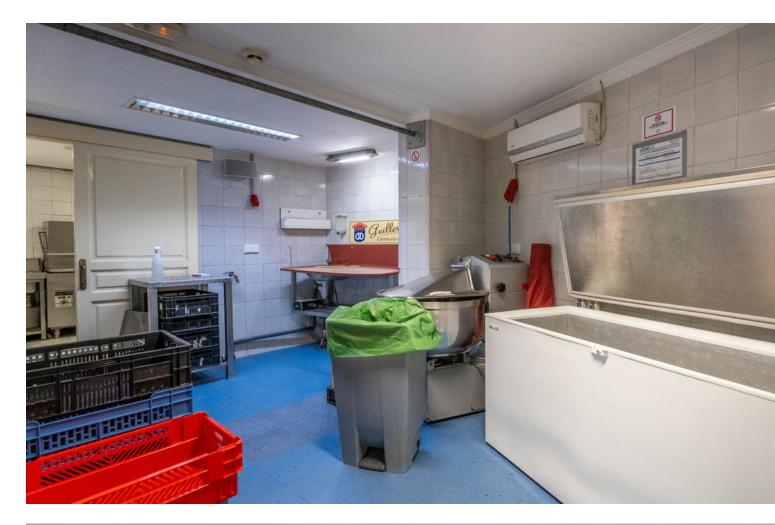

## Commercial

The renowned Dutch Butcher located in La Heredia, Benahavis, is now available for lease. This fully-equipped commercial space offers 122 sqm of usable interior space and an additional 22 sqm of terrace, making it ideal for a butcher, deli, or other specialty food business. The property features a large kitchen (23.88 sqm) with industrial-grade equipment, ample stainless-steel counters, and multiple storage areas for efficient workflow. It includes two spacious storage rooms (14.84 sqm and 9.35 sqm), a well-organized cleaning station, and refrigerated areas for food preservation. The dining area and shopfront combine rustic charm with modern amenities, featuring a cozy cafeteria section (31.60 sqm) and a bar area (12.63 sqm), perfect for both takeaway services and on-site dining. With a charming terrace, this space offers a pleasant outdoor seating area, inviting customers to relax and enjoy the surroundings. The premises also include accessible washrooms for added convenience. About La Heredia: Located on the foothills of the Sierra Blanca Mountains, La Heredia is a picturesque, gated community known for its Andalusian-style architecture and vibrant international community. The area is home to both residents and visitors, providing a constant flow of potential clientele. The community's affluence and focus on quality living make it an ideal location for a butcher or delicatessen. With easy access to surrounding towns like Marbella and Estepona, this business could cater to both locals and tourists seeking premium cuts of meat, artisanal products, or gourmet foods.