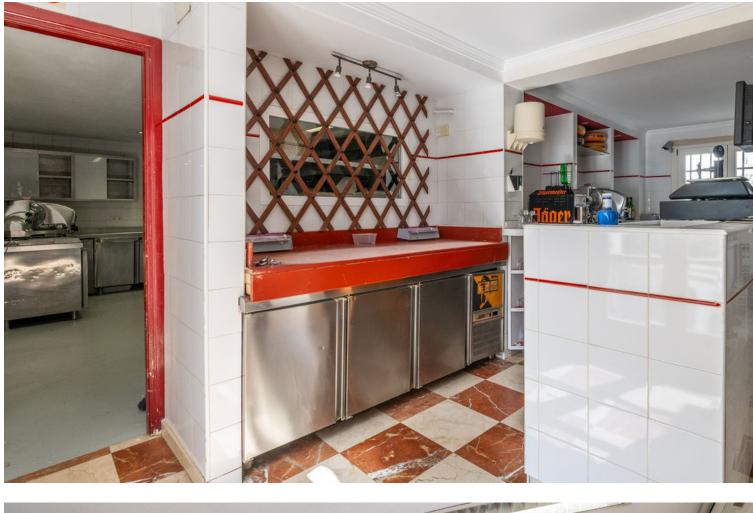

## Commercial

The renowned Dutch Butcher located in La Heredia, Benahavis, is now available for lease. This fully-equipped commercial space offers 122 sqm of usable interior space and an additional 22 sqm of terrace, making it ideal for a butcher, deli, or other specialty food business. The property features a large kitchen (23.88 sqm) with industrial-grade equipment, ample stainless-steel counters, and multiple storage areas for efficient workflow. It includes two spacious storage rooms (14.84 sqm and 9.35 sqm), a well-organized cleaning station, and refrigerated areas for food preservation. The dining area and shopfront combine rustic charm with modern amenities, featuring a cozy cafeteria section (31.60 sqm) and a bar area (12.63 sqm), perfect for both takeaway services and on-site dining. With a charming terrace, this space offers a pleasant outdoor seating area, inviting customers to relax and enjoy the surroundings. The premises also include accessible washrooms for added convenience. About La Heredia: Located on the foothills of the Sierra Blanca Mountains, La Heredia is a picturesque, gated community known for its Andalusian-style architecture and vibrant international community. The area is home to both residents and visitors, providing a constant flow of potential clientele. The community's affluence and focus on quality living make it an ideal location for a butcher or delicatessen. With easy access to surrounding towns like Marbella and Estepona, this business could cater to both locals and tourists seeking premium cuts of meat, artisanal products, or gourmet foods.