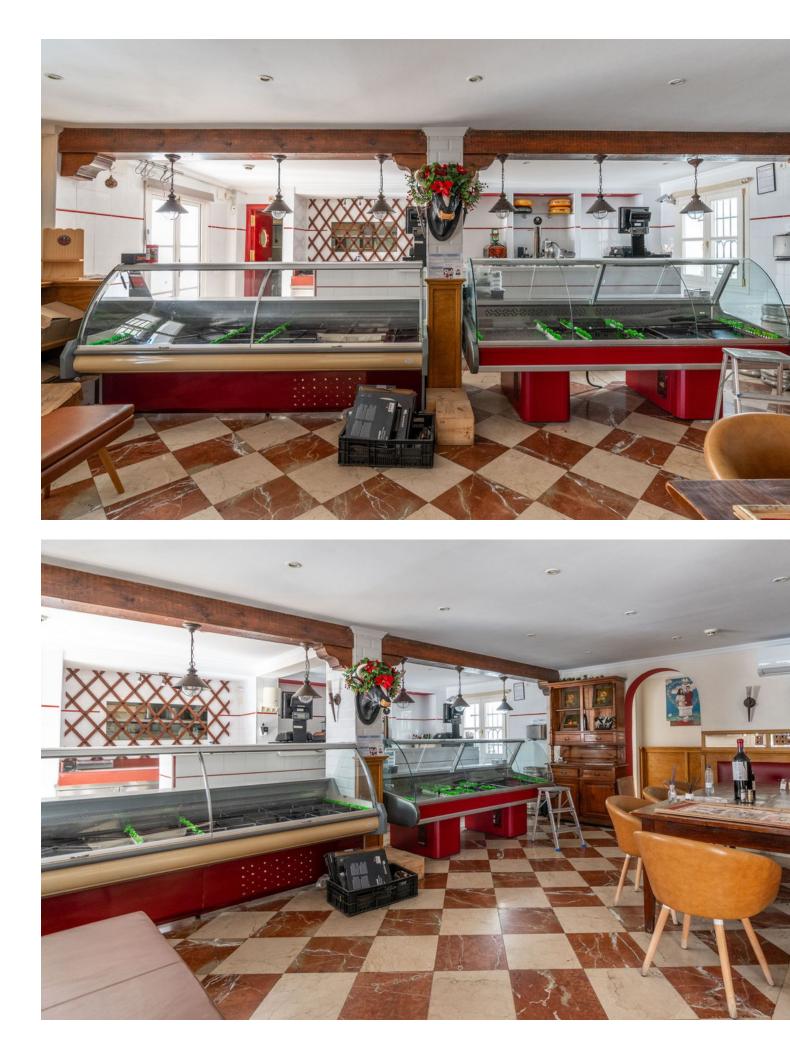

## Commercial

The renowned Dutch Butcher located in La Heredia, Benahavis, is now available for lease. This fully-equipped commercial space offers 122 sqm of usable interior space and an additional 22 sqm of terrace, making it ideal for a butcher, deli, or other specialty food business. The property features a large kitchen (23.88 sqm) with industrial-grade equipment, ample stainless-steel counters, and multiple storage areas for efficient workflow. It includes two spacious storage rooms (14.84 sqm and 9.35 sqm), a well-organized cleaning station, and refrigerated areas for food preservation. The dining area and shopfront combine rustic charm with modern amenities, featuring a cozy cafeteria section (31.60 sqm) and a bar area (12.63 sqm), perfect for both takeaway services and on-site dining. With a charming terrace, this space offers a pleasant outdoor seating area, inviting customers to relax and enjoy the surroundings. The premises also include accessible washrooms for added convenience. About La Heredia: Located on the foothills of the Sierra Blanca Mountains, La Heredia is a picturesque, gated community known for its Andalusian-style architecture and vibrant international community. The area is home to both residents and visitors, providing a constant flow of potential clientele. The community's affluence and focus on quality living make it an ideal location for a butcher or delicatessen. With easy access to surrounding towns like Marbella and Estepona, this business could cater to both locals and tourists seeking premium cuts of meat, artisanal products, or gourmet foods.