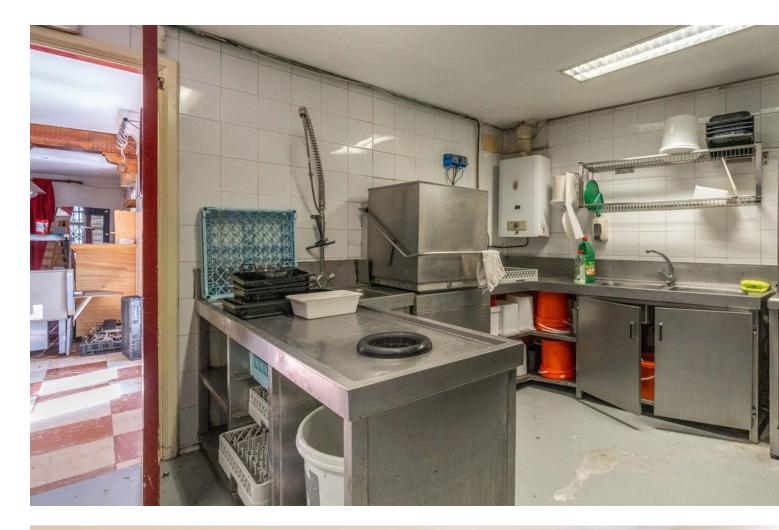

## Commercial

The renowned Dutch Butcher located in La Heredia, Benahavis, is now available for lease. This fully-equipped commercial space offers 122 sqm of usable interior space and an additional 22 sqm of terrace, making it ideal for a butcher, deli, or other specialty food business. The property features a large kitchen (23.88 sqm) with industrial-grade equipment, ample stainless-steel counters, and multiple storage areas for efficient workflow. It includes two spacious storage rooms (14.84 sqm and 9.35 sqm), a well-organized cleaning station, and refrigerated areas for food preservation. The dining area and shopfront combine rustic charm with modern amenities, featuring a cozy cafeteria section (31.60 sqm) and a bar area (12.63 sqm), perfect for both takeaway services and on-site dining. With a charming terrace, this space offers a pleasant outdoor seating area, inviting customers to relax and enjoy the surroundings. The premises also include accessible washrooms for added convenience. About La Heredia: Located on the foothills of the Sierra Blanca Mountains, La Heredia is a picturesque, gated community known for its Andalusian-style architecture and vibrant international community. The area is home to both residents and visitors, providing a constant flow of potential clientele. The community's affluence and focus on quality living make it an ideal location for a butcher or delicatessen. With easy access to surrounding towns like Marbella and Estepona, this business could cater to both locals and tourists seeking premium cuts of meat, artisanal products, or gourmet foods.