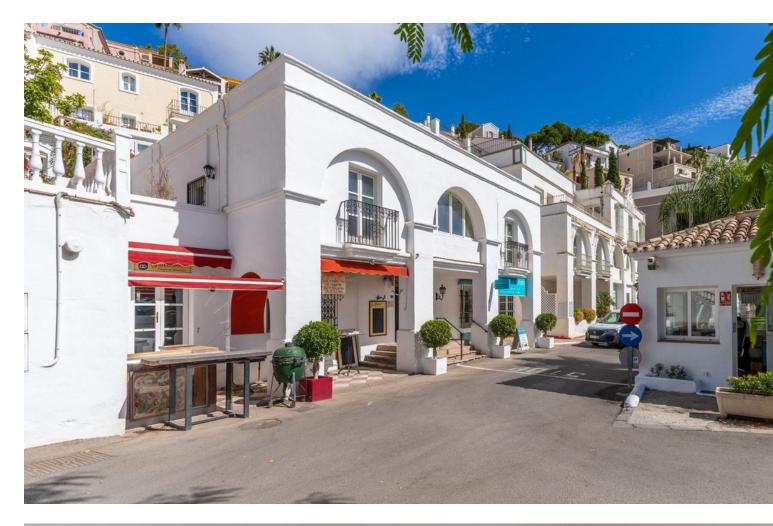

## Commercial

The renowned Dutch Butcher located in La Heredia, Benahavis, is now available for lease. This fully-equipped commercial space offers 122 sqm of usable interior space and an additional 22 sqm of terrace, making it ideal for a butcher, deli, or other specialty food business. The property features a large kitchen (23.88 sqm) with industrial-grade equipment, ample stainless-steel counters, and multiple storage areas for efficient workflow. It includes two spacious storage rooms (14.84 sqm and 9.35 sqm), a well-organized cleaning station, and refrigerated areas for food preservation. The dining area and shopfront combine rustic charm with modern amenities, featuring a cozy cafeteria section (31.60 sqm) and a bar area (12.63 sqm), perfect for both takeaway services and on-site dining. With a charming terrace, this space offers a pleasant outdoor seating area, inviting customers to relax and enjoy the surroundings. The premises also include accessible washrooms for added convenience. About La Heredia: Located on the foothills of the Sierra Blanca Mountains, La Heredia is a picturesque, gated community known for its Andalusian-style architecture and vibrant international community. The area is home to both residents and visitors, providing a constant flow of potential clientele. The community's affluence and focus on quality living make it an ideal location for a butcher or delicatessen. With easy access to surrounding towns like Marbella and Estepona, this business could cater to both locals and tourists seeking premium cuts of meat, artisanal products, or gourmet foods.