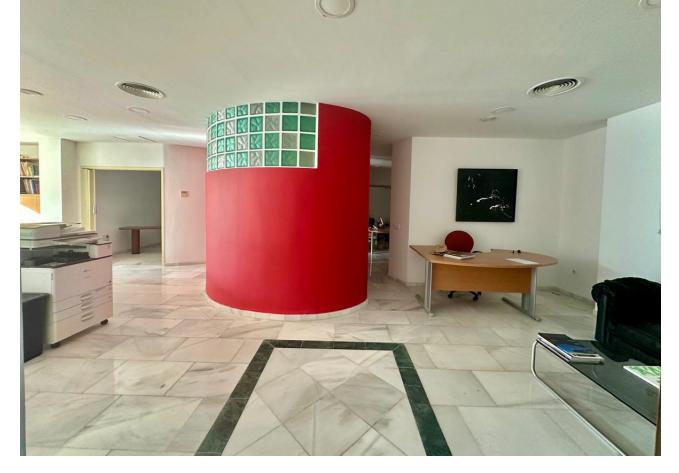

## Long Term Rental - Commercial - Puerto Banús 3.000€ / Month

Puerto Banús Commercial

1

Situated in the prestigious gated community of Playas del Duque, beachside, in the heart of Puerto Banus. This commercial premises is a ground floor unit and offers an excellent opportunity for businesses seeking an enviable address. Boasting a substantial built space of 130m2 built, plus 20m2 of private terrace, the property presents an ideal setting highly suited for office purposes or similar commercial endeavours. The interior of the property is meticulously designed, providing a single, well-appointed bathroom to meet the needs of staff and clientele alike. The layout is open and flexible, allowing for customisation to accommodate a variety of office configurations. The property's design facilitates functional workspaces while maintaining a sense of elegance and professionalism throughout. The private terrace offers the perfect blend of utility and leisure, providing a delightful area for informal meetings, relaxation breaks or simply enjoying the Mediterranean climate. The terrace also enhances the property's charm, making it a desirable feature that complements the internal office environment. Located in one of Marbella's most sought-after areas, this property not only benefits from being part of the iconic Puerto Banus atmosphere but also offers proximity to a plethora of local amenities, including shops, restaurants, and picturesque waterfronts. Its strategic location ensures excellent foot traffic and accessibility, making it a compelling choice for businesses seeking a high-profile presence on the Costa del Sol.