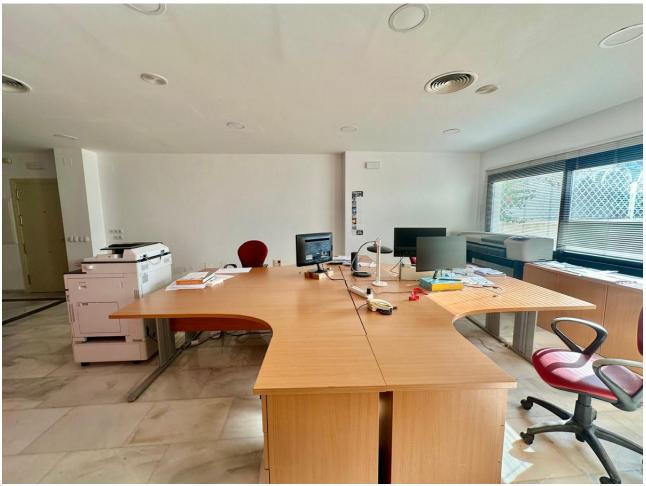

## Long Term Rental - Commercial - Puerto Banús 3.000€ / Month

Puerto Banús Commercial

1

Situated in the prestigious gated community of Playas del Duque, beachside, in the heart of Puerto Banus. This commercial premises is a ground floor unit and offers an excellent opportunity for businesses seeking an enviable address. Boasting a substantial built space of 130m2 built, plus 20m2 of private terrace, the property presents an ideal setting highly suited for office purposes or similar commercial endeavours. The interior of the property is meticulously designed, providing a single, well-appointed bathroom to meet the needs of staff and clientele alike. The layout is open and flexible, allowing for customisation to accommodate a variety of office configurations. The property's design facilitates functional workspaces while maintaining a sense of elegance and professionalism throughout. The private terrace offers the perfect blend of utility and leisure, providing a delightful area for informal meetings, relaxation breaks or simply enjoying the Mediterranean climate. The terrace also enhances the property's charm, making it a desirable feature that complements the internal office environment. Located in one of Marbella's most sought-after areas, this property not only benefits from being part of the iconic Puerto Banus atmosphere but also offers proximity to a plethora of local amenities, including shops, restaurants, and picturesque waterfronts. Its strategic location ensures excellent foot traffic and accessibility, making it a compelling choice for businesses seeking a high-profile presence on the Costa del Sol.