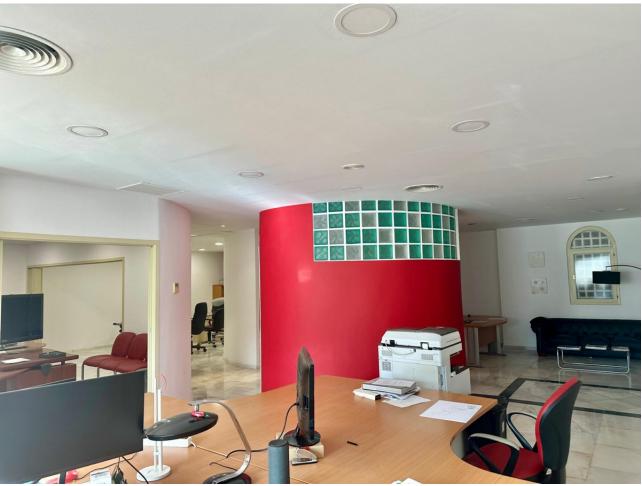

## Long Term Rental - Commercial - Puerto Banús 3.000€ / Month

Puerto Banús Commercial

1

Situated in the prestigious gated community of Playas del Duque, beachside, in the heart of Puerto Banus. This commercial premises is a ground floor unit and offers an excellent opportunity for businesses seeking an enviable address. Boasting a substantial built space of 130m2 built, plus 20m2 of private terrace, the property presents an ideal setting highly suited for office purposes or similar commercial endeavours. The interior of the property is meticulously designed, providing a single, well-appointed bathroom to meet the needs of staff and clientele alike. The layout is open and flexible, allowing for customisation to accommodate a variety of office configurations. The property's design facilitates functional workspaces while maintaining a sense of elegance and professionalism throughout. The private terrace offers the perfect blend of utility and leisure, providing a delightful area for informal meetings, relaxation breaks or simply enjoying the Mediterranean climate. The terrace also enhances the property's charm, making it a desirable feature that complements the internal office environment. Located in one of Marbella's most sought-after areas, this property not only benefits from being part of the iconic Puerto Banus atmosphere but also offers proximity to a plethora of local amenities, including shops, restaurants, and picturesque waterfronts. Its strategic location ensures excellent foot traffic and accessibility, making it a compelling choice for businesses seeking a high-profile presence on the Costa del Sol.