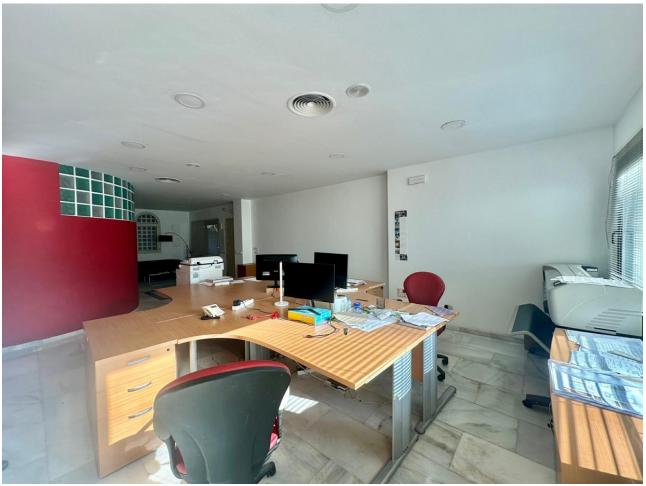

## Long Term Rental - Commercial - Puerto Banús 3.000€ / Month

Puerto Banús Commercial

1

Situated in the prestigious gated community of Playas del Duque, beachside, in the heart of Puerto Banus. This commercial premises is a ground floor unit and offers an excellent opportunity for businesses seeking an enviable address. Boasting a substantial built space of 130m2 built, plus 20m2 of private terrace, the property presents an ideal setting highly suited for office purposes or similar commercial endeavours. The interior of the property is meticulously designed, providing a single, well-appointed bathroom to meet the needs of staff and clientele alike. The layout is open and flexible, allowing for customisation to accommodate a variety of office configurations. The property's design facilitates functional workspaces while maintaining a sense of elegance and professionalism throughout. The private terrace offers the perfect blend of utility and leisure, providing a delightful area for informal meetings, relaxation breaks or simply enjoying the Mediterranean climate. The terrace also enhances the property's charm, making it a desirable feature that complements the internal office environment. Located in one of Marbella's most sought-after areas, this property not only benefits from being part of the iconic Puerto Banus atmosphere but also offers proximity to a plethora of local amenities, including shops, restaurants, and picturesque waterfronts. Its strategic location ensures excellent foot traffic and accessibility, making it a compelling choice for businesses seeking a high-profile presence on the Costa del Sol.