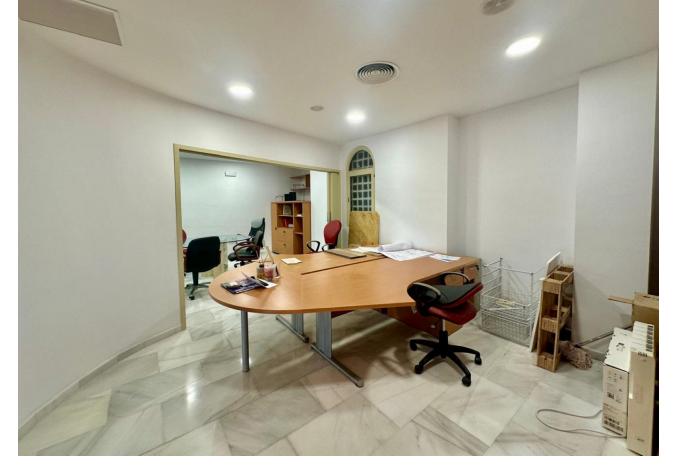

## Long Term Rental - Commercial - Puerto Banús 3.000€ / Month

Puerto Banús Commercial

1

Situated in the prestigious gated community of Playas del Duque, beachside, in the heart of Puerto Banus. This commercial premises is a ground floor unit and offers an excellent opportunity for businesses seeking an enviable address. Boasting a substantial built space of 130m2 built, plus 20m2 of private terrace, the property presents an ideal setting highly suited for office purposes or similar commercial endeavours. The interior of the property is meticulously designed, providing a single, well-appointed bathroom to meet the needs of staff and clientele alike. The layout is open and flexible, allowing for customisation to accommodate a variety of office configurations. The property's design facilitates functional workspaces while maintaining a sense of elegance and professionalism throughout. The private terrace offers the perfect blend of utility and leisure, providing a delightful area for informal meetings, relaxation breaks or simply enjoying the Mediterranean climate. The terrace also enhances the property's charm, making it a desirable feature that complements the internal office environment. Located in one of Marbella's most sought-after areas, this property not only benefits from being part of the iconic Puerto Banus atmosphere but also offers proximity to a plethora of local amenities, including shops, restaurants, and picturesque waterfronts. Its strategic location ensures excellent foot traffic and accessibility, making it a compelling choice for businesses seeking a high-profile presence on the Costa del Sol.