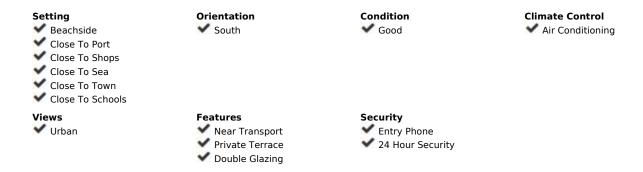

## Long Term Rental - Commercial - Puerto Banús 3.000€ / Month

Puerto Banús Commercial

1

Situated in the prestigious gated community of Playas del Duque, beachside, in the heart of Puerto Banus. This commercial premises is a ground floor unit and offers an excellent opportunity for businesses seeking an enviable address. Boasting a substantial built space of 130m2 built, plus 20m2 of private terrace, the property presents an ideal setting highly suited for office purposes or similar commercial endeavours. The interior of the property is meticulously designed, providing a single, well-appointed bathroom to meet the needs of staff and clientele alike. The layout is open and flexible, allowing for customisation to accommodate a variety of office configurations. The property's design facilitates functional workspaces while maintaining a sense of elegance and professionalism throughout. The private terrace offers the perfect blend of utility and leisure, providing a delightful area for informal meetings, relaxation breaks or simply enjoying the Mediterranean climate. The terrace also enhances the property's charm, making it a desirable feature that complements the internal office environment. Located in one of Marbella's most sought-after areas, this property not only benefits from being part of the iconic Puerto Banus atmosphere but also offers proximity to a plethora of local amenities, including shops, restaurants, and picturesque waterfronts. Its strategic location ensures excellent foot traffic and accessibility, making it a compelling choice for businesses seeking a high-profile presence on the Costa del Sol.