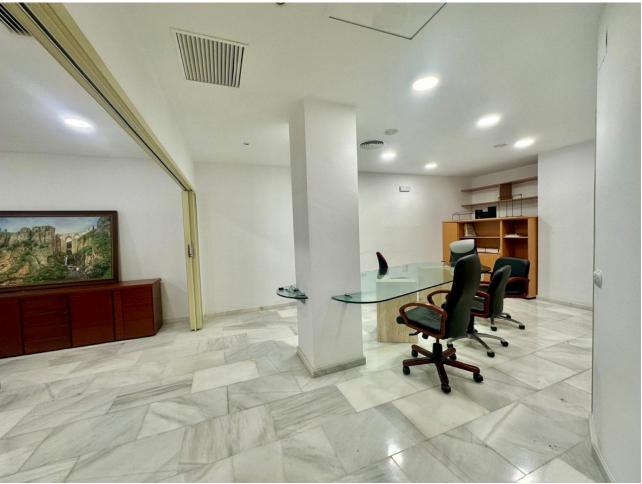

## Long Term Rental - Commercial - Puerto Banús 3.000€ / Month

Puerto Banús Commercial

1

Situated in the prestigious gated community of Playas del Duque, beachside, in the heart of Puerto Banus. This commercial premises is a ground floor unit and offers an excellent opportunity for businesses seeking an enviable address. Boasting a substantial built space of 130m2 built, plus 20m2 of private terrace, the property presents an ideal setting highly suited for office purposes or similar commercial endeavours. The interior of the property is meticulously designed, providing a single, well-appointed bathroom to meet the needs of staff and clientele alike. The layout is open and flexible, allowing for customisation to accommodate a variety of office configurations. The property's design facilitates functional workspaces while maintaining a sense of elegance and professionalism throughout. The private terrace offers the perfect blend of utility and leisure, providing a delightful area for informal meetings, relaxation breaks or simply enjoying the Mediterranean climate. The terrace also enhances the property's charm, making it a desirable feature that complements the internal office environment. Located in one of Marbella's most sought-after areas, this property not only benefits from being part of the iconic Puerto Banus atmosphere but also offers proximity to a plethora of local amenities, including shops, restaurants, and picturesque waterfronts. Its strategic location ensures excellent foot traffic and accessibility, making it a compelling choice for businesses seeking a high-profile presence on the Costa del Sol.