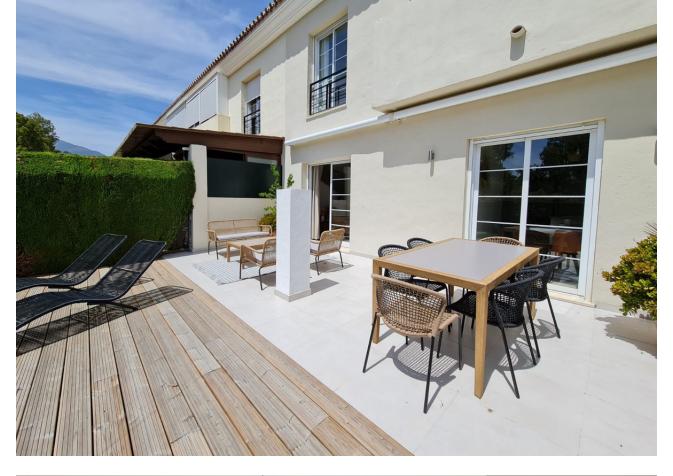

## Nueva Andalucía House

AVAILABLE TO RENT L/T FROM SEPTEMBER A beautiful 3 bedroom, 2.5 bathroom townhouse with a south/west orientation in excellent condition with a huge private terrace and garden. The spacious living room opens up onto a large south-west facing terrace with a barbecue, nice outdoor furniture, a decking area with sun loungers and a pretty garden that had direct access to the communal swimming pool. Also on this floor is the kitchen it's bright, spacious and has patio doors leading out onto the garden area. On the second floor, there are 3 good sized bedrooms, two of them have pool views the master suite has a private covered terrace and the other has large patio windows. In addition, there are two en suite bathrooms. This townhouse is available for long and short term rent. The urbanisation is in an area with direct access to the highway, a two-minute drive from Puerto Banus and all kinds of shops, pharmacies, bars, restaurants and supermarkets nearby.