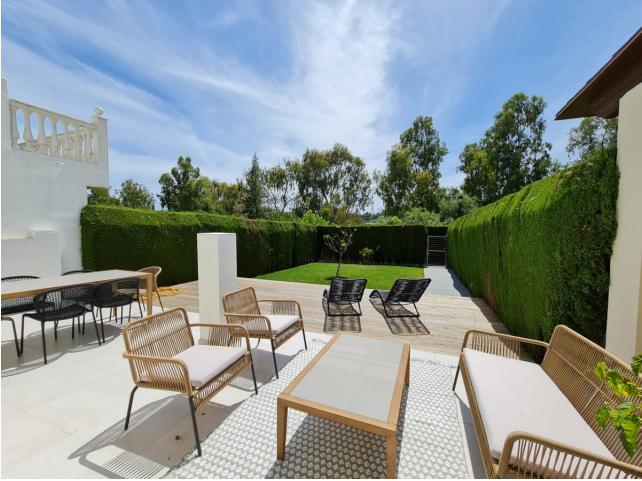

## Nueva Andalucía House

AVAILABLE TO RENT L/T FROM SEPTEMBER A beautiful 3 bedroom, 2.5 bathroom townhouse with a south/west orientation in excellent condition with a huge private terrace and garden. The spacious living room opens up onto a large south-west facing terrace with a barbecue, nice outdoor furniture, a decking area with sun loungers and a pretty garden that had direct access to the communal swimming pool. Also on this floor is the kitchen it's bright, spacious and has patio doors leading out onto the garden area. On the second floor, there are 3 good sized bedrooms, two of them have pool views the master suite has a private covered terrace and the other has large patio windows. In addition, there are two en suite bathrooms. This townhouse is available for long and short term rent. The urbanisation is in an area with direct access to the highway, a two-minute drive from Puerto Banus and all kinds of shops, pharmacies, bars, restaurants and supermarkets nearby.