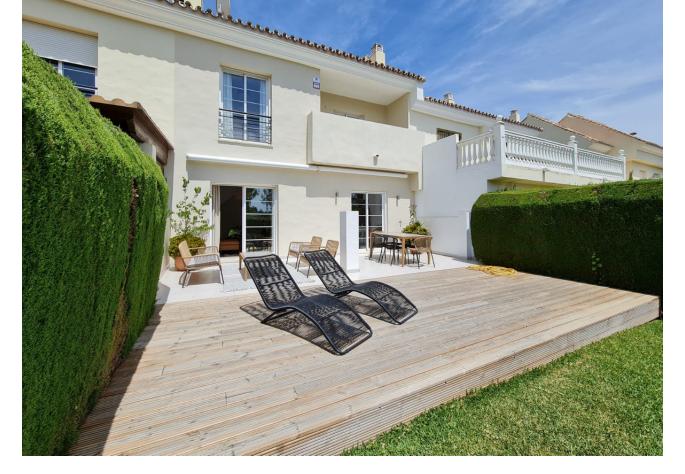

## Nueva Andalucía House

AVAILABLE TO RENT L/T FROM SEPTEMBER A beautiful 3 bedroom, 2.5 bathroom townhouse with a south/west orientation in excellent condition with a huge private terrace and garden. The spacious living room opens up onto a large south-west facing terrace with a barbecue, nice outdoor furniture, a decking area with sun loungers and a pretty garden that had direct access to the communal swimming pool. Also on this floor is the kitchen it's bright, spacious and has patio doors leading out onto the garden area. On the second floor, there are 3 good sized bedrooms, two of them have pool views the master suite has a private covered terrace and the other has large patio windows. In addition, there are two en suite bathrooms. This townhouse is available for long and short term rent. The urbanisation is in an area with direct access to the highway, a two-minute drive from Puerto Banus and all kinds of shops, pharmacies, bars, restaurants and supermarkets nearby.