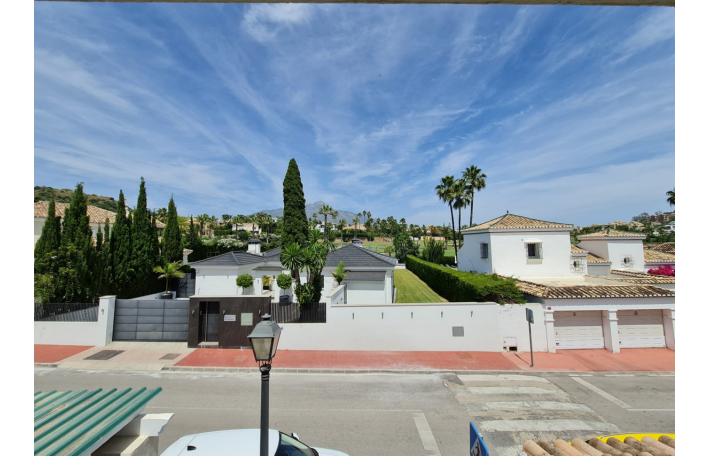

## Nueva Andalucía House

AVAILABLE TO RENT L/T FROM SEPTEMBER A beautiful 3 bedroom, 2.5 bathroom townhouse with a south/west orientation in excellent condition with a huge private terrace and garden. The spacious living room opens up onto a large south-west facing terrace with a barbecue, nice outdoor furniture, a decking area with sun loungers and a pretty garden that had direct access to the communal swimming pool. Also on this floor is the kitchen it's bright, spacious and has patio doors leading out onto the garden area. On the second floor, there are 3 good sized bedrooms, two of them have pool views the master suite has a private covered terrace and the other has large patio windows. In addition, there are two en suite bathrooms. This townhouse is available for long and short term rent. The urbanisation is in an area with direct access to the highway, a two-minute drive from Puerto Banus and all kinds of shops, pharmacies, bars, restaurants and supermarkets nearby.

| Setting<br>Frontline Golf<br>Beachside<br>Close To Golf<br>Close To Port<br>Close To Town | Orientation<br>South       | Condition<br>Excellent                         | Pool Communal                  |
|-------------------------------------------------------------------------------------------|----------------------------|------------------------------------------------|--------------------------------|
| Climate Control<br>Air Conditioning<br>Central Heating                                    | <b>Views</b><br>✔ Mountain | Features<br>Covered Terrace<br>Private Terrace | Furniture<br>✓ Fully Furnished |
| Kitchen<br>✓ Fully Fitted                                                                 | Parking<br>Private         | Category<br>V Luxury                           |                                |