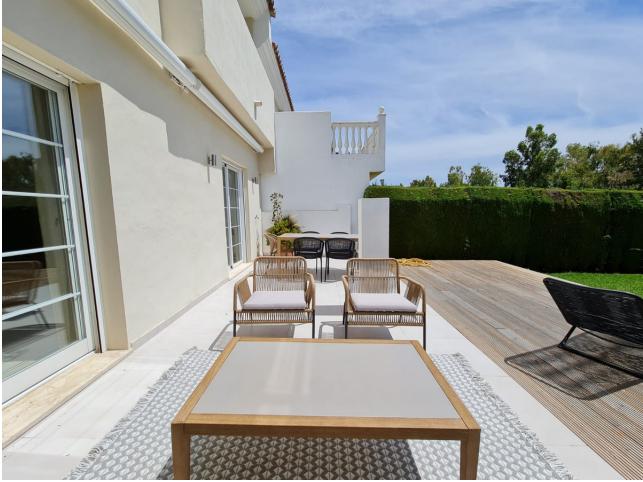

## Nueva Andalucía House

AVAILABLE TO RENT L/T FROM SEPTEMBER A beautiful 3 bedroom, 2.5 bathroom townhouse with a south/west orientation in excellent condition with a huge private terrace and garden. The spacious living room opens up onto a large south-west facing terrace with a barbecue, nice outdoor furniture, a decking area with sun loungers and a pretty garden that had direct access to the communal swimming pool. Also on this floor is the kitchen it's bright, spacious and has patio doors leading out onto the garden area. On the second floor, there are 3 good sized bedrooms, two of them have pool views the master suite has a private covered terrace and the other has large patio windows. In addition, there are two en suite bathrooms. This townhouse is available for long and short term rent. The urbanisation is in an area with direct access to the highway, a two-minute drive from Puerto Banus and all kinds of shops, pharmacies, bars, restaurants and supermarkets nearby.