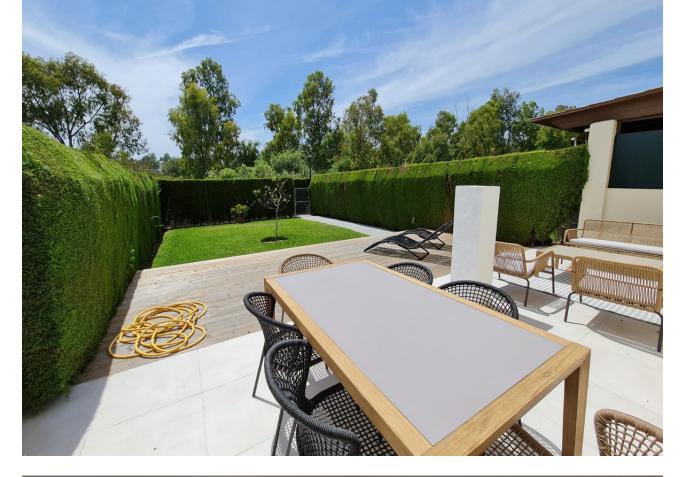

## Nueva Andalucía House

AVAILABLE TO RENT L/T FROM SEPTEMBER A beautiful 3 bedroom, 2.5 bathroom townhouse with a south/west orientation in excellent condition with a huge private terrace and garden. The spacious living room opens up onto a large south-west facing terrace with a barbecue, nice outdoor furniture, a decking area with sun loungers and a pretty garden that had direct access to the communal swimming pool. Also on this floor is the kitchen it's bright, spacious and has patio doors leading out onto the garden area. On the second floor, there are 3 good sized bedrooms, two of them have pool views the master suite has a private covered terrace and the other has large patio windows. In addition, there are two en suite bathrooms. This townhouse is available for long and short term rent. The urbanisation is in an area with direct access to the highway, a two-minute drive from Puerto Banus and all kinds of shops, pharmacies, bars, restaurants and supermarkets nearby.