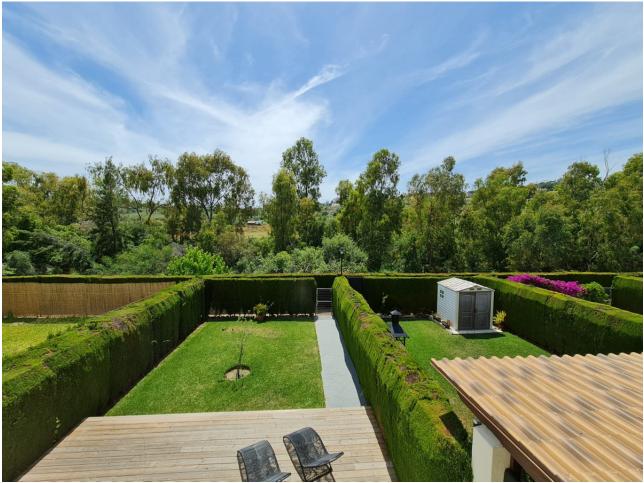

## Nueva Andalucía House

AVAILABLE TO RENT L/T FROM SEPTEMBER A beautiful 3 bedroom, 2.5 bathroom townhouse with a south/west orientation in excellent condition with a huge private terrace and garden. The spacious living room opens up onto a large south-west facing terrace with a barbecue, nice outdoor furniture, a decking area with sun loungers and a pretty garden that had direct access to the communal swimming pool. Also on this floor is the kitchen it's bright, spacious and has patio doors leading out onto the garden area. On the second floor, there are 3 good sized bedrooms, two of them have pool views the master suite has a private covered terrace and the other has large patio windows. In addition, there are two en suite bathrooms. This townhouse is available for long and short term rent. The urbanisation is in an area with direct access to the highway, a two-minute drive from Puerto Banus and all kinds of shops, pharmacies, bars, restaurants and supermarkets nearby.