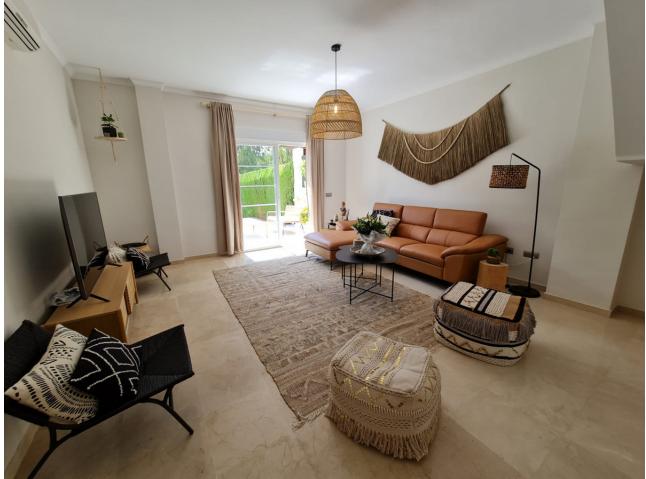

## Nueva Andalucía House

AVAILABLE TO RENT L/T FROM SEPTEMBER A beautiful 3 bedroom, 2.5 bathroom townhouse with a south/west orientation in excellent condition with a huge private terrace and garden. The spacious living room opens up onto a large south-west facing terrace with a barbecue, nice outdoor furniture, a decking area with sun loungers and a pretty garden that had direct access to the communal swimming pool. Also on this floor is the kitchen it's bright, spacious and has patio doors leading out onto the garden area. On the second floor, there are 3 good sized bedrooms, two of them have pool views the master suite has a private covered terrace and the other has large patio windows. In addition, there are two en suite bathrooms. This townhouse is available for long and short term rent. The urbanisation is in an area with direct access to the highway, a two-minute drive from Puerto Banus and all kinds of shops, pharmacies, bars, restaurants and supermarkets nearby.