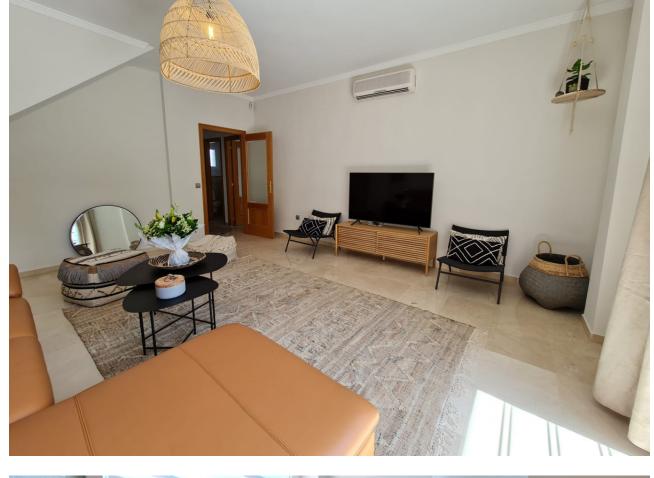

## Nueva Andalucía House

AVAILABLE TO RENT L/T FROM SEPTEMBER A beautiful 3 bedroom, 2.5 bathroom townhouse with a south/west orientation in excellent condition with a huge private terrace and garden. The spacious living room opens up onto a large south-west facing terrace with a barbecue, nice outdoor furniture, a decking area with sun loungers and a pretty garden that had direct access to the communal swimming pool. Also on this floor is the kitchen it's bright, spacious and has patio doors leading out onto the garden area. On the second floor, there are 3 good sized bedrooms, two of them have pool views the master suite has a private covered terrace and the other has large patio windows. In addition, there are two en suite bathrooms. This townhouse is available for long and short term rent. The urbanisation is in an area with direct access to the highway, a two-minute drive from Puerto Banus and all kinds of shops, pharmacies, bars, restaurants and supermarkets nearby.