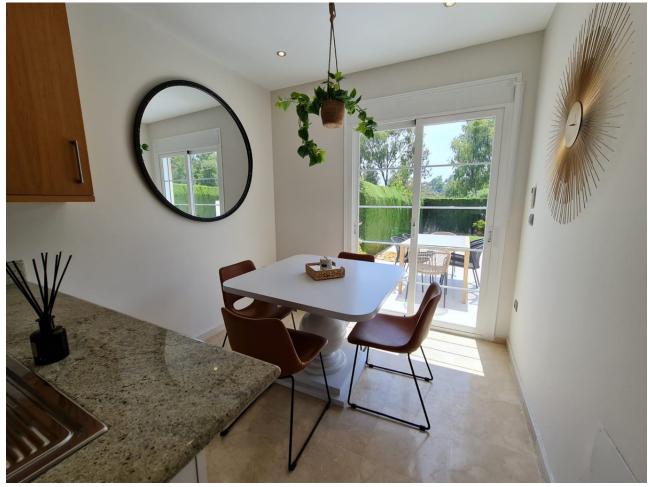

## Nueva Andalucía House

AVAILABLE TO RENT L/T FROM SEPTEMBER A beautiful 3 bedroom, 2.5 bathroom townhouse with a south/west orientation in excellent condition with a huge private terrace and garden. The spacious living room opens up onto a large south-west facing terrace with a barbecue, nice outdoor furniture, a decking area with sun loungers and a pretty garden that had direct access to the communal swimming pool. Also on this floor is the kitchen it's bright, spacious and has patio doors leading out onto the garden area. On the second floor, there are 3 good sized bedrooms, two of them have pool views the master suite has a private covered terrace and the other has large patio windows. In addition, there are two en suite bathrooms. This townhouse is available for long and short term rent. The urbanisation is in an area with direct access to the highway, a two-minute drive from Puerto Banus and all kinds of shops, pharmacies, bars, restaurants and supermarkets nearby.