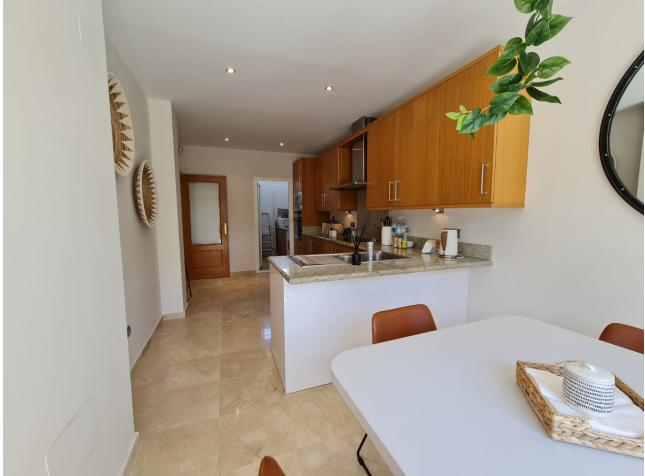

## Nueva Andalucía House

AVAILABLE TO RENT L/T FROM SEPTEMBER A beautiful 3 bedroom, 2.5 bathroom townhouse with a south/west orientation in excellent condition with a huge private terrace and garden. The spacious living room opens up onto a large south-west facing terrace with a barbecue, nice outdoor furniture, a decking area with sun loungers and a pretty garden that had direct access to the communal swimming pool. Also on this floor is the kitchen it's bright, spacious and has patio doors leading out onto the garden area. On the second floor, there are 3 good sized bedrooms, two of them have pool views the master suite has a private covered terrace and the other has large patio windows. In addition, there are two en suite bathrooms. This townhouse is available for long and short term rent. The urbanisation is in an area with direct access to the highway, a two-minute drive from Puerto Banus and all kinds of shops, pharmacies, bars, restaurants and supermarkets nearby.