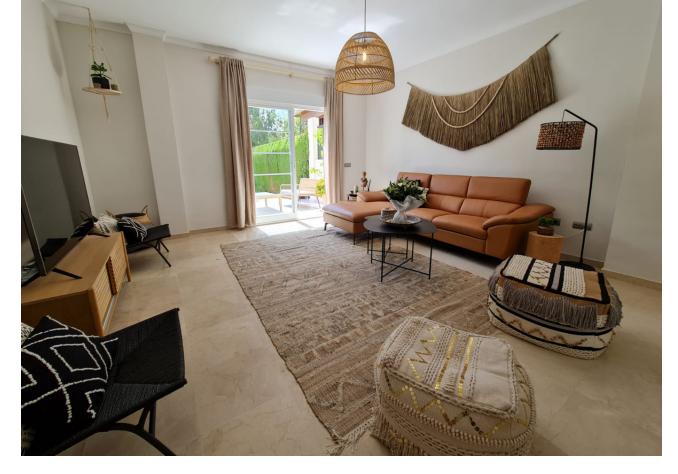

## Nueva Andalucía House

AVAILABLE TO RENT L/T FROM SEPTEMBER A beautiful 3 bedroom, 2.5 bathroom townhouse with a south/west orientation in excellent condition with a huge private terrace and garden. The spacious living room opens up onto a large south-west facing terrace with a barbecue, nice outdoor furniture, a decking area with sun loungers and a pretty garden that had direct access to the communal swimming pool. Also on this floor is the kitchen it's bright, spacious and has patio doors leading out onto the garden area. On the second floor, there are 3 good sized bedrooms, two of them have pool views the master suite has a private covered terrace and the other has large patio windows. In addition, there are two en suite bathrooms. This townhouse is available for long and short term rent. The urbanisation is in an area with direct access to the highway, a two-minute drive from Puerto Banus and all kinds of shops, pharmacies, bars, restaurants and supermarkets nearby.