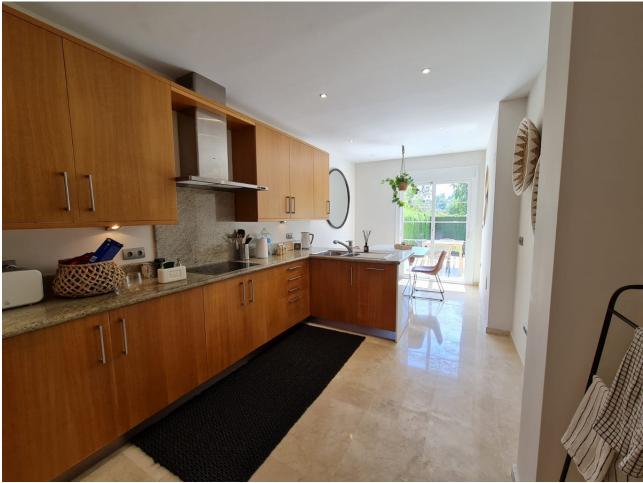

## Nueva Andalucía House

AVAILABLE TO RENT L/T FROM SEPTEMBER A beautiful 3 bedroom, 2.5 bathroom townhouse with a south/west orientation in excellent condition with a huge private terrace and garden. The spacious living room opens up onto a large south-west facing terrace with a barbecue, nice outdoor furniture, a decking area with sun loungers and a pretty garden that had direct access to the communal swimming pool. Also on this floor is the kitchen it's bright, spacious and has patio doors leading out onto the garden area. On the second floor, there are 3 good sized bedrooms, two of them have pool views the master suite has a private covered terrace and the other has large patio windows. In addition, there are two en suite bathrooms. This townhouse is available for long and short term rent. The urbanisation is in an area with direct access to the highway, a two-minute drive from Puerto Banus and all kinds of shops, pharmacies, bars, restaurants and supermarkets nearby.