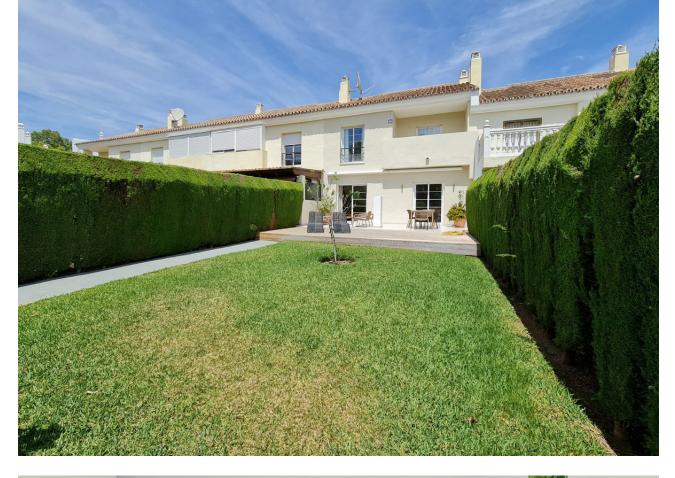

## Nueva Andalucía House

AVAILABLE TO RENT L/T FROM SEPTEMBER A beautiful 3 bedroom, 2.5 bathroom townhouse with a south/west orientation in excellent condition with a huge private terrace and garden. The spacious living room opens up onto a large south-west facing terrace with a barbecue, nice outdoor furniture, a decking area with sun loungers and a pretty garden that had direct access to the communal swimming pool. Also on this floor is the kitchen it's bright, spacious and has patio doors leading out onto the garden area. On the second floor, there are 3 good sized bedrooms, two of them have pool views the master suite has a private covered terrace and the other has large patio windows. In addition, there are two en suite bathrooms. This townhouse is available for long and short term rent. The urbanisation is in an area with direct access to the highway, a two-minute drive from Puerto Banus and all kinds of shops, pharmacies, bars, restaurants and supermarkets nearby.