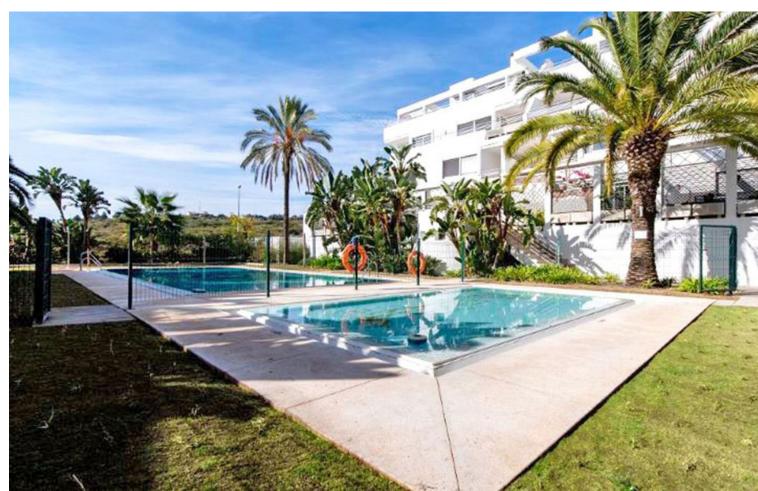

## Long Term Rental - Apartment - La Cala de Mijas 1.500€ / Month

La Cala de Mijas

**Apartment** 

2

2

110 m<sup>2</sup>

Discover the duplex of your dreams! This spectacular 160 m² duplex offers you an unrivalled lifestyle in a gated complex with 24-hour security. With 2 bedrooms and 2 bathrooms, one of them with jacuzzi, you will enjoy an intimate and luxurious space. The modern kitchen is fully equipped, ready for you to prepare your favourite dishes. The open-plan living room with fireplace is perfect for relaxing after a busy day. There are also terraces and a solarium on the top floor with an outdoor jacuzzi, ideal for enjoying the weather all year round. The bedrooms have wooden floors and en-suite bathrooms, ensuring comfort and privacy. Air conditioning and central heating guarantee a perfect temperature in all seasons. Double glazed windows and high quality finishes add a touch of elegance. There are also fitted wardrobes and a storage room to maximise space. The south-east orientation allows for excellent natural light. This duplex, built in 2008 and in good condition, is located on the 1st floor and has a lift for your convenience. The parking space included in the price is a plus that you cannot miss. In addition, you will be able to enjoy its spacious communal areas and its 3 swimming pools. If you are looking to rent in the area, do not miss this opportunity. YOUR NEW HOME IS WAITING FOR YOU!