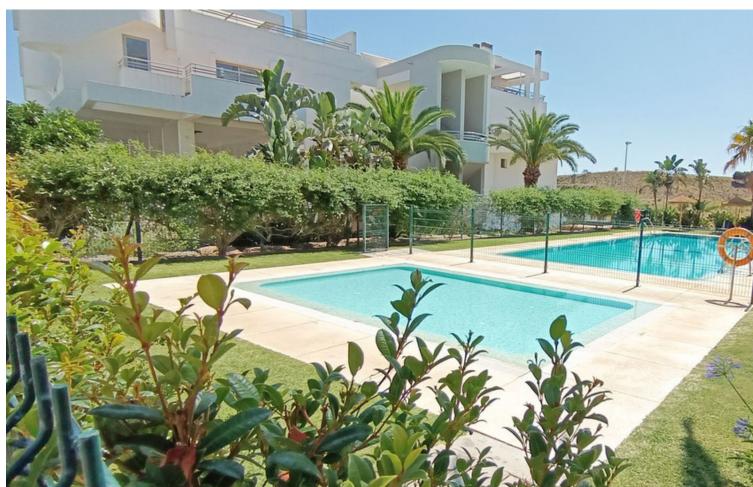

## Long Term Rental - Apartment - La Cala de Mijas 1.500€ / Month

La Cala de Mijas

**Apartment** 

2

2

110 m<sup>2</sup>

Discover the duplex of your dreams! This spectacular 160 m² duplex offers you an unrivalled lifestyle in a gated complex with 24-hour security. With 2 bedrooms and 2 bathrooms, one of them with jacuzzi, you will enjoy an intimate and luxurious space. The modern kitchen is fully equipped, ready for you to prepare your favourite dishes. The open-plan living room with fireplace is perfect for relaxing after a busy day. There are also terraces and a solarium on the top floor with an outdoor jacuzzi, ideal for enjoying the weather all year round. The bedrooms have wooden floors and en-suite bathrooms, ensuring comfort and privacy. Air conditioning and central heating guarantee a perfect temperature in all seasons. Double glazed windows and high quality finishes add a touch of elegance. There are also fitted wardrobes and a storage room to maximise space. The south-east orientation allows for excellent natural light. This duplex, built in 2008 and in good condition, is located on the 1st floor and has a lift for your convenience. The parking space included in the price is a plus that you cannot miss. In addition, you will be able to enjoy its spacious communal areas and its 3 swimming pools. If you are looking to rent in the area, do not miss this opportunity. YOUR NEW HOME IS WAITING FOR YOU!