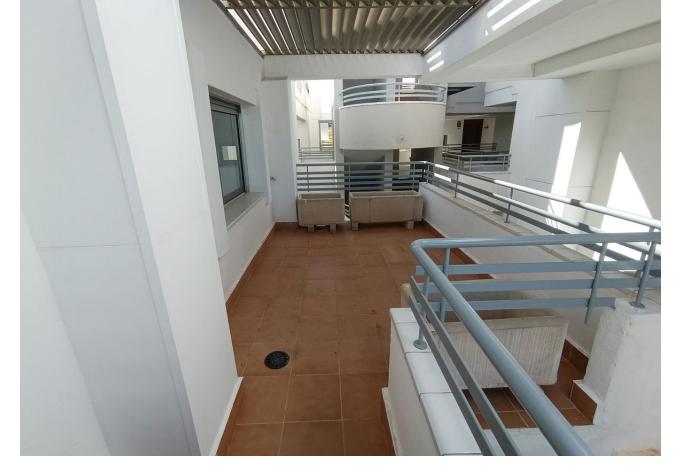

## Long Term Rental - Apartment - La Cala de Mijas 1.500€ / Month

La Cala de Mijas

**Apartment** 

2

2

110 m<sup>2</sup>

Discover the duplex of your dreams! This spectacular 160 m² duplex offers you an unrivalled lifestyle in a gated complex with 24-hour security. With 2 bedrooms and 2 bathrooms, one of them with jacuzzi, you will enjoy an intimate and luxurious space. The modern kitchen is fully equipped, ready for you to prepare your favourite dishes. The open-plan living room with fireplace is perfect for relaxing after a busy day. There are also terraces and a solarium on the top floor with an outdoor jacuzzi, ideal for enjoying the weather all year round. The bedrooms have wooden floors and en-suite bathrooms, ensuring comfort and privacy. Air conditioning and central heating guarantee a perfect temperature in all seasons. Double glazed windows and high quality finishes add a touch of elegance. There are also fitted wardrobes and a storage room to maximise space. The south-east orientation allows for excellent natural light. This duplex, built in 2008 and in good condition, is located on the 1st floor and has a lift for your convenience. The parking space included in the price is a plus that you cannot miss. In addition, you will be able to enjoy its spacious communal areas and its 3 swimming pools. If you are looking to rent in the area, do not miss this opportunity. YOUR NEW HOME IS WAITING FOR YOU!