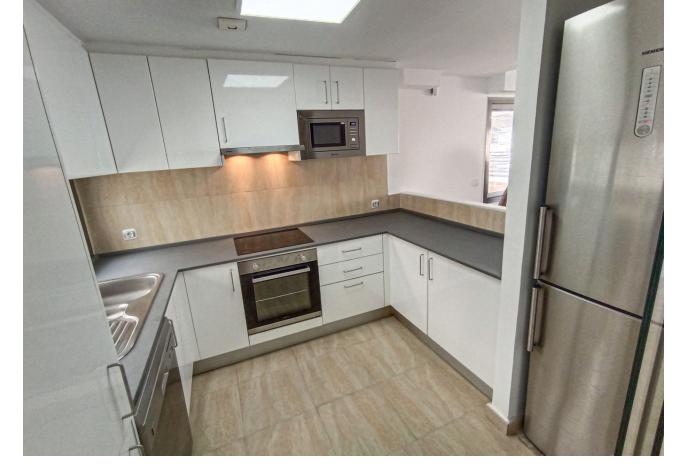

## Long Term Rental - Apartment - La Cala de Mijas 1.500€ / Month

La Cala de Mijas

**Apartment** 

2

2

110 m<sup>2</sup>

Discover the duplex of your dreams! This spectacular 160 m² duplex offers you an unrivalled lifestyle in a gated complex with 24-hour security. With 2 bedrooms and 2 bathrooms, one of them with jacuzzi, you will enjoy an intimate and luxurious space. The modern kitchen is fully equipped, ready for you to prepare your favourite dishes. The open-plan living room with fireplace is perfect for relaxing after a busy day. There are also terraces and a solarium on the top floor with an outdoor jacuzzi, ideal for enjoying the weather all year round. The bedrooms have wooden floors and en-suite bathrooms, ensuring comfort and privacy. Air conditioning and central heating guarantee a perfect temperature in all seasons. Double glazed windows and high quality finishes add a touch of elegance. There are also fitted wardrobes and a storage room to maximise space. The south-east orientation allows for excellent natural light. This duplex, built in 2008 and in good condition, is located on the 1st floor and has a lift for your convenience. The parking space included in the price is a plus that you cannot miss. In addition, you will be able to enjoy its spacious communal areas and its 3 swimming pools. If you are looking to rent in the area, do not miss this opportunity. YOUR NEW HOME IS WAITING FOR YOU!