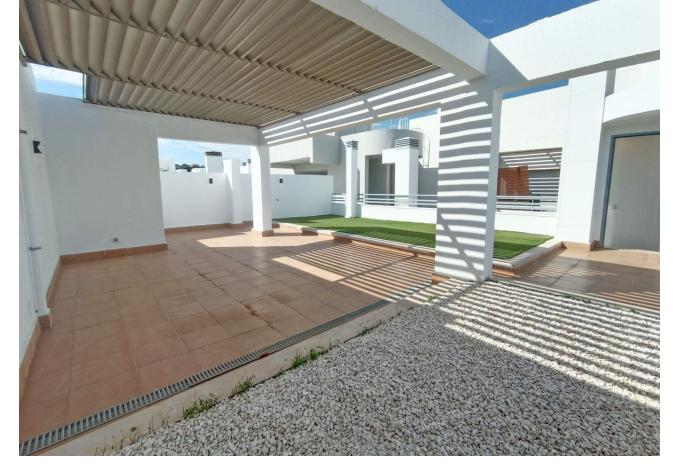

## Long Term Rental - Apartment - La Cala de Mijas 1.500€ / Month

La Cala de Mijas

**Apartment** 

2

2

110 m<sup>2</sup>

Discover the duplex of your dreams! This spectacular 160 m² duplex offers you an unrivalled lifestyle in a gated complex with 24-hour security. With 2 bedrooms and 2 bathrooms, one of them with jacuzzi, you will enjoy an intimate and luxurious space. The modern kitchen is fully equipped, ready for you to prepare your favourite dishes. The open-plan living room with fireplace is perfect for relaxing after a busy day. There are also terraces and a solarium on the top floor with an outdoor jacuzzi, ideal for enjoying the weather all year round. The bedrooms have wooden floors and en-suite bathrooms, ensuring comfort and privacy. Air conditioning and central heating guarantee a perfect temperature in all seasons. Double glazed windows and high quality finishes add a touch of elegance. There are also fitted wardrobes and a storage room to maximise space. The south-east orientation allows for excellent natural light. This duplex, built in 2008 and in good condition, is located on the 1st floor and has a lift for your convenience. The parking space included in the price is a plus that you cannot miss. In addition, you will be able to enjoy its spacious communal areas and its 3 swimming pools. If you are looking to rent in the area, do not miss this opportunity. YOUR NEW HOME IS WAITING FOR YOU!