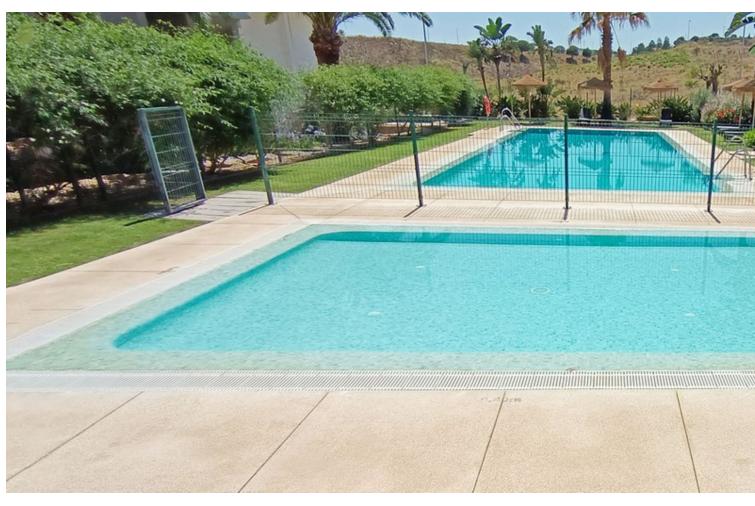

## Long Term Rental - Apartment - La Cala de Mijas 1.500€ / Month

La Cala de Mijas

**Apartment** 

2

2

110 m<sup>2</sup>

Discover the duplex of your dreams! This spectacular 160 m² duplex offers you an unrivalled lifestyle in a gated complex with 24-hour security. With 2 bedrooms and 2 bathrooms, one of them with jacuzzi, you will enjoy an intimate and luxurious space. The modern kitchen is fully equipped, ready for you to prepare your favourite dishes. The open-plan living room with fireplace is perfect for relaxing after a busy day. There are also terraces and a solarium on the top floor with an outdoor jacuzzi, ideal for enjoying the weather all year round. The bedrooms have wooden floors and en-suite bathrooms, ensuring comfort and privacy. Air conditioning and central heating guarantee a perfect temperature in all seasons. Double glazed windows and high quality finishes add a touch of elegance. There are also fitted wardrobes and a storage room to maximise space. The south-east orientation allows for excellent natural light. This duplex, built in 2008 and in good condition, is located on the 1st floor and has a lift for your convenience. The parking space included in the price is a plus that you cannot miss. In addition, you will be able to enjoy its spacious communal areas and its 3 swimming pools. If you are looking to rent in the area, do not miss this opportunity. YOUR NEW HOME IS WAITING FOR YOU!