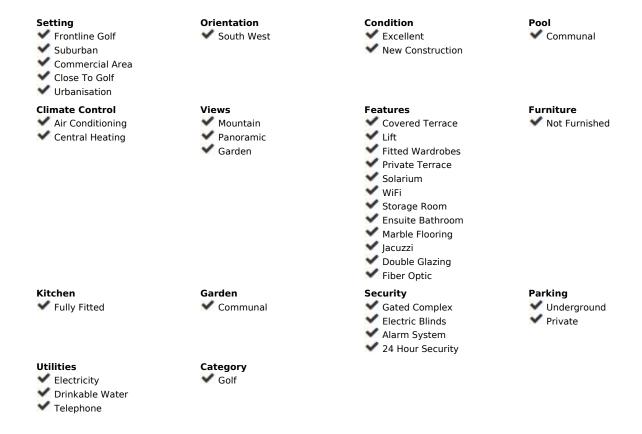

## Long Term Rental - Apartment - La Cala de Mijas 1.500€ / Month

La Cala de Mijas

**Apartment** 

2

2

110 m<sup>2</sup>

Discover the duplex of your dreams! This spectacular 160 m² duplex offers you an unrivalled lifestyle in a gated complex with 24-hour security. With 2 bedrooms and 2 bathrooms, one of them with jacuzzi, you will enjoy an intimate and luxurious space. The modern kitchen is fully equipped, ready for you to prepare your favourite dishes. The open-plan living room with fireplace is perfect for relaxing after a busy day. There are also terraces and a solarium on the top floor with an outdoor jacuzzi, ideal for enjoying the weather all year round. The bedrooms have wooden floors and en-suite bathrooms, ensuring comfort and privacy. Air conditioning and central heating guarantee a perfect temperature in all seasons. Double glazed windows and high quality finishes add a touch of elegance. There are also fitted wardrobes and a storage room to maximise space. The south-east orientation allows for excellent natural light. This duplex, built in 2008 and in good condition, is located on the 1st floor and has a lift for your convenience. The parking space included in the price is a plus that you cannot miss. In addition, you will be able to enjoy its spacious communal areas and its 3 swimming pools. If you are looking to rent in the area, do not miss this opportunity. YOUR NEW HOME IS WAITING FOR YOU!