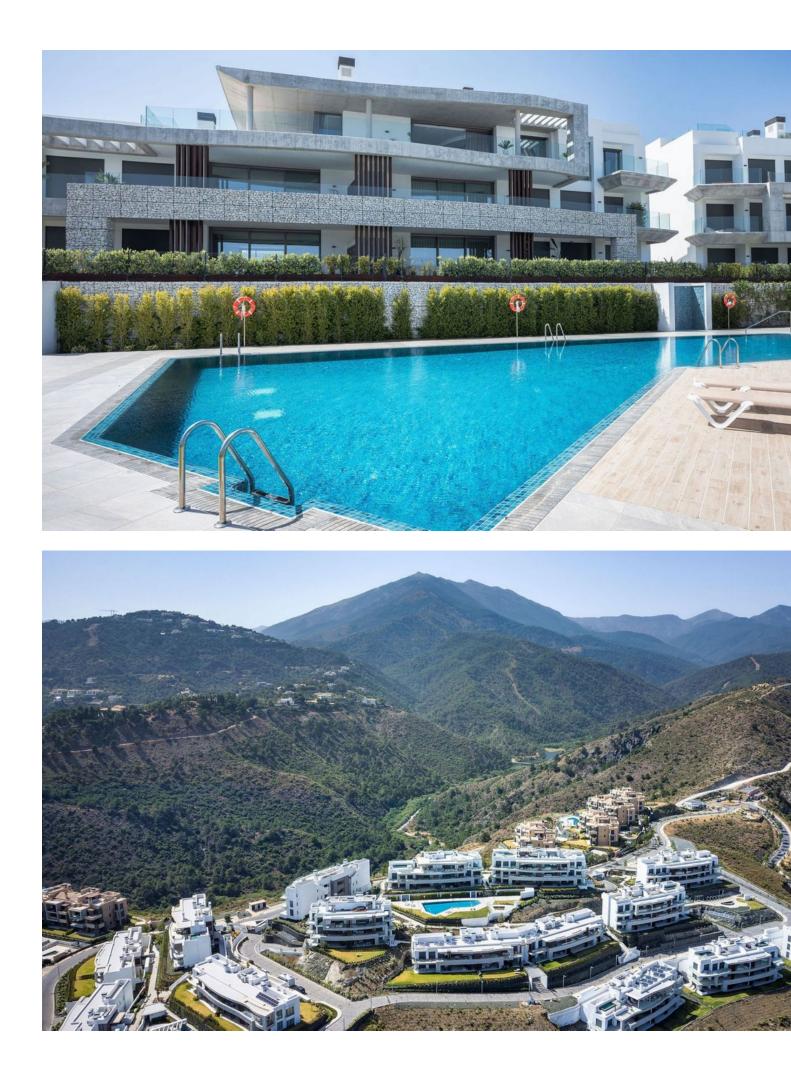

## La Quinta Apartment

AVAILABLE FOR WINTER RENTAL- UNTIL END OF APRIL Nestled in the prestigious enclave of Real de La Quinta, Benahavis, this newly built ground floor apartment offers an unparalleled blend of luxury and natural beauty. With panoramic views that stretch towards the shimmering sea and majestic mountains, this property promises an idyllic lifestyle for those seeking tranquillity and elegance. The apartment's design harmoniously integrates with its surroundings, providing a serene retreat with every modern comfort. This exquisite property boasts two spacious bedrooms and two well-appointed bathrooms, featuring underfloor heating for added luxury. The interior spans 96m<sup>2</sup>, complemented by a 64m<sup>2</sup> terrace and a 74m<sup>2</sup> plot, providing ample space for relaxation and entertainment. The fully fitted kitchen is designed for culinary enthusiasts, while the private garden and covered terrace offer perfect settings for al fresco dining and leisure. Residents will enjoy the benefits of a gated community with 24-hour security service, ensuring peace of mind. The communal pool provides a refreshing escape, while the private garage offers convenient parking. Situated front line to the golf course, this apartment is ideal for golf enthusiasts, offering easy access to the greens and the vibrant community within the resort. High-quality finishings are evident throughout the apartment, enhancing its appeal. The property is available for winter rental until the end of June, making it a perfect seasonal retreat. With its combination of luxury, location, and lifestyle, this apartment in Real de La Quinta is a rare opportunity to experience the best of Benahavis living.

Setting Frontline Golf

## Climate Control

Air Conditioning Central Heating U/F/H Bathrooms

Garden Communal Private Orientation East South Views Sea Mountain Panoramic

Security Gated Complex 24 Hour Security Condition Excellent