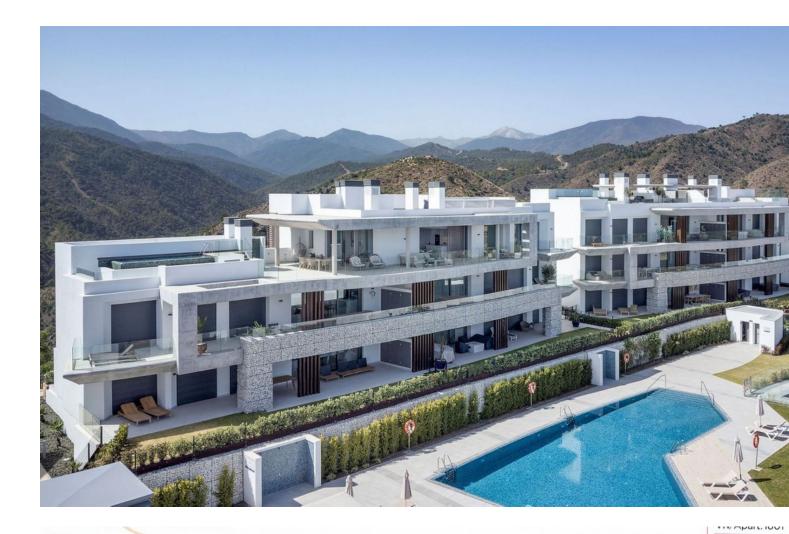

## La Quinta Apartment

AVAILABLE FOR WINTER RENTAL- UNTIL END OF APRIL Nestled in the prestigious enclave of Real de La Quinta, Benahavis, this newly built ground floor apartment offers an unparalleled blend of luxury and natural beauty. With panoramic views that stretch towards the shimmering sea and majestic mountains, this property promises an idyllic lifestyle for those seeking tranquillity and elegance. The apartment's design harmoniously integrates with its surroundings, providing a serene retreat with every modern comfort. This exquisite property boasts two spacious bedrooms and two well-appointed bathrooms, featuring underfloor heating for added luxury. The interior spans 96m<sup>2</sup>, complemented by a 64m<sup>2</sup> terrace and a 74m<sup>2</sup> plot, providing ample space for relaxation and entertainment. The fully fitted kitchen is designed for culinary enthusiasts, while the private garden and covered terrace offer perfect settings for al fresco dining and leisure. Residents will enjoy the benefits of a gated community with 24-hour security service, ensuring peace of mind. The communal pool provides a refreshing escape, while the private garage offers convenient parking. Situated front line to the golf course, this apartment is ideal for golf enthusiasts, offering easy access to the greens and the vibrant community within the resort. High-quality finishings are evident throughout the apartment, enhancing its appeal. The property is available for winter rental until the end of June, making it a perfect seasonal retreat. With its combination of luxury, location, and lifestyle, this apartment in Real de La Quinta is a rare opportunity to experience the best of Benahavis living.

Setting Frontline Golf