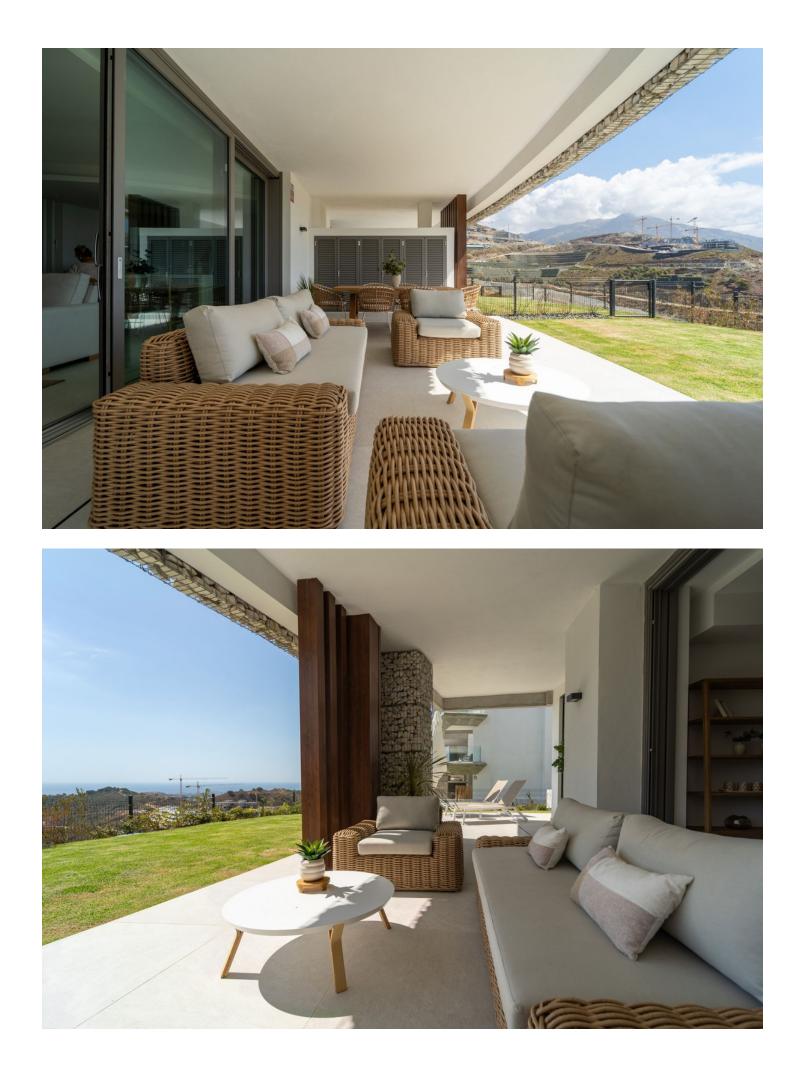

## La Quinta Apartment

AVAILABLE FOR WINTER RENTAL- UNTIL END OF APRIL Nestled in the prestigious enclave of Real de La Quinta, Benahavis, this newly built ground floor apartment offers an unparalleled blend of luxury and natural beauty. With panoramic views that stretch towards the shimmering sea and majestic mountains, this property promises an idyllic lifestyle for those seeking tranquillity and elegance. The apartment's design harmoniously integrates with its surroundings, providing a serene retreat with every modern comfort. This exquisite property boasts two spacious bedrooms and two well-appointed bathrooms, featuring underfloor heating for added luxury. The interior spans 96m<sup>2</sup>, complemented by a 64m<sup>2</sup> terrace and a 74m<sup>2</sup> plot, providing ample space for relaxation and entertainment. The fully fitted kitchen is designed for culinary enthusiasts, while the private garden and covered terrace offer perfect settings for al fresco dining and leisure. Residents will enjoy the benefits of a gated community with 24-hour security service, ensuring peace of mind. The communal pool provides a refreshing escape, while the private garage offers convenient parking. Situated front line to the golf course, this apartment is ideal for golf enthusiasts, offering easy access to the greens and the vibrant community within the resort. High-quality finishings are evident throughout the apartment, enhancing its appeal. The property is available for winter rental until the end of June, making it a perfect seasonal retreat. With its combination of luxury, location, and lifestyle, this apartment in Real de La Quinta is a rare opportunity to experience the best of Benahavis living.

Setting Frontline Golf