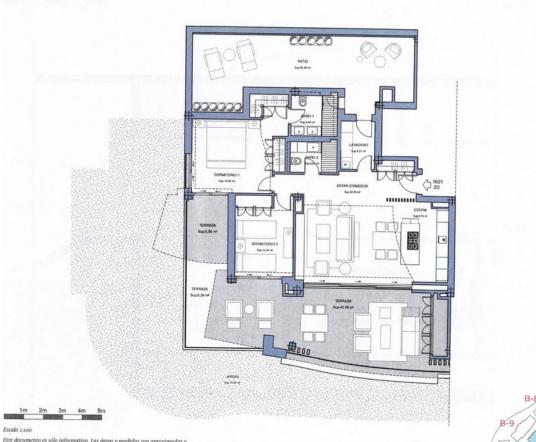

## La Quinta Apartment

AVAILABLE FOR WINTER RENTAL- UNTIL END OF APRIL Nestled in the prestigious enclave of Real de La Quinta, Benahavis, this newly built ground floor apartment offers an unparalleled blend of luxury and natural beauty. With panoramic views that stretch towards the shimmering sea and majestic mountains, this property promises an idyllic lifestyle for those seeking tranquillity and elegance. The apartment's design harmoniously integrates with its surroundings, providing a serene retreat with every modern comfort. This exquisite property boasts two spacious bedrooms and two well-appointed bathrooms, featuring underfloor heating for added luxury. The interior spans 96m<sup>2</sup>, complemented by a 64m<sup>2</sup> terrace and a 74m<sup>2</sup> plot, providing ample space for relaxation and entertainment. The fully fitted kitchen is designed for culinary enthusiasts, while the private garden and covered terrace offer perfect settings for al fresco dining and leisure. Residents will enjoy the benefits of a gated community with 24-hour security service, ensuring peace of mind. The communal pool provides a refreshing escape, while the private garage offers convenient parking. Situated front line to the golf course, this apartment is ideal for golf enthusiasts, offering easy access to the greens and the vibrant community within the resort. High-quality finishings are evident throughout the apartment, enhancing its appeal. The property is available for winter rental until the end of June, making it a perfect seasonal retreat. With its combination of luxury, location, and lifestyle, this apartment in Real de La Quinta is a rare opportunity to experience the best of Benahavis living.

64,68 m

SUPERFICIE Total construida cerrad Total superficie úiti\* Construida terraza cubi Construida terraza abie Total terrazas Zonas comunes Construida patio Jardín

\*Superficie útil según decr

Este documento es sólo informativo. Las áreas y medidas son aproximadas y podrían sufrir modificaciones por razones técnicas ylo administrativas. Las superficies de las estancias indicadas en el níano con cunerficies útiles