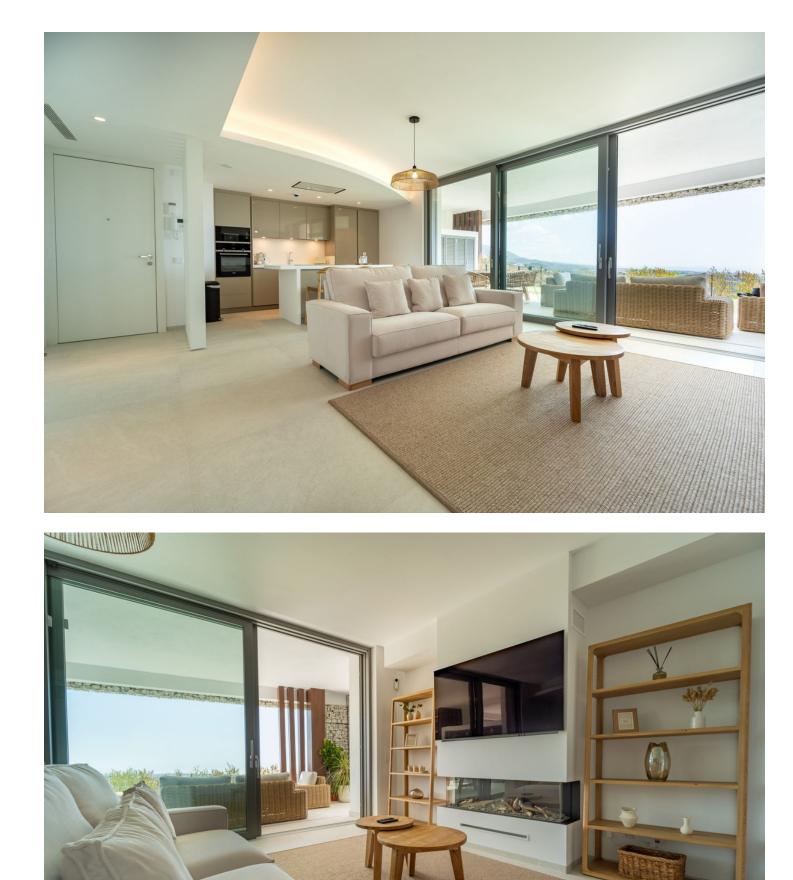

## La Quinta Apartment

AVAILABLE FOR WINTER RENTAL- UNTIL END OF APRIL Nestled in the prestigious enclave of Real de La Quinta, Benahavis, this newly built ground floor apartment offers an unparalleled blend of luxury and natural beauty. With panoramic views that stretch towards the shimmering sea and majestic mountains, this property promises an idyllic lifestyle for those seeking tranquillity and elegance. The apartment's design harmoniously integrates with its surroundings, providing a serene retreat with every modern comfort. This exquisite property boasts two spacious bedrooms and two well-appointed bathrooms, featuring underfloor heating for added luxury. The interior spans 96m<sup>2</sup>, complemented by a 64m<sup>2</sup> terrace and a 74m<sup>2</sup> plot, providing ample space for relaxation and entertainment. The fully fitted kitchen is designed for culinary enthusiasts, while the private garden and covered terrace offer perfect settings for al fresco dining and leisure. Residents will enjoy the benefits of a gated community with 24-hour security service, ensuring peace of mind. The communal pool provides a refreshing escape, while the private garage offers convenient parking. Situated front line to the golf course, this apartment is ideal for golf enthusiasts, offering easy access to the greens and the vibrant community within the resort. High-quality finishings are evident throughout the apartment, enhancing its appeal. The property is available for winter rental until the end of June, making it a perfect seasonal retreat. With its combination of luxury, location, and lifestyle, this apartment in Real de La Quinta is a rare opportunity to experience the best of Benahavis living.