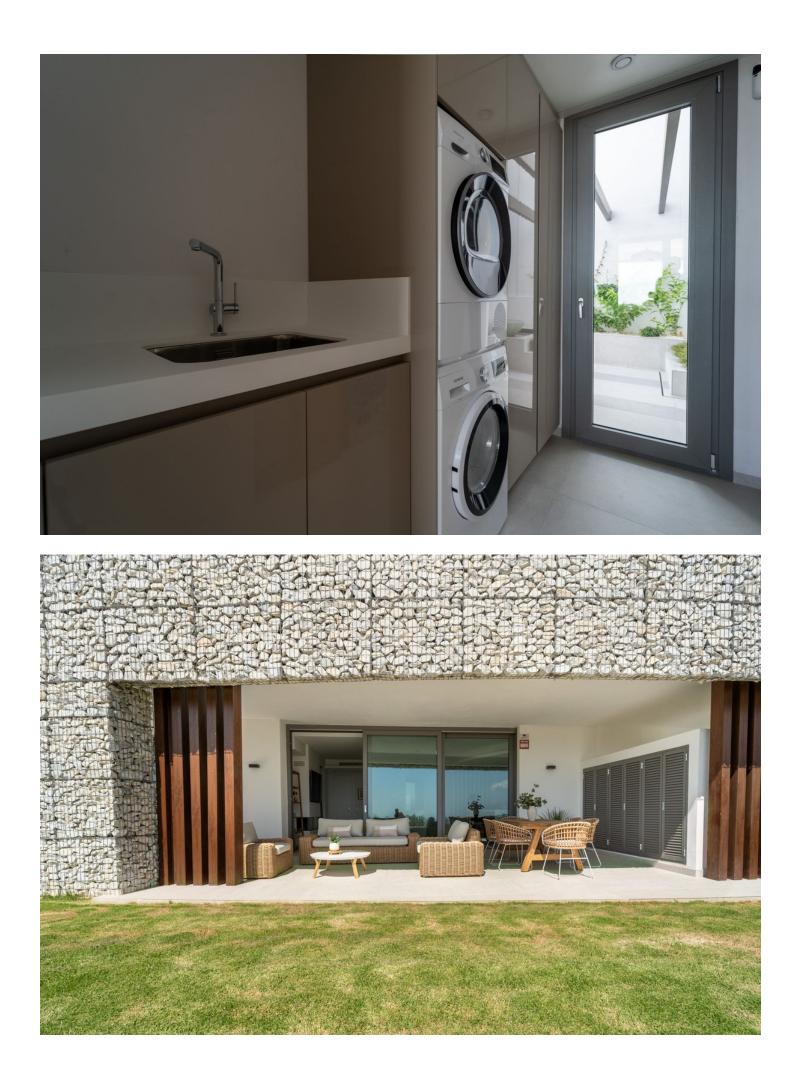

## La Quinta Apartment

AVAILABLE FOR WINTER RENTAL- UNTIL END OF APRIL Nestled in the prestigious enclave of Real de La Quinta, Benahavis, this newly built ground floor apartment offers an unparalleled blend of luxury and natural beauty. With panoramic views that stretch towards the shimmering sea and majestic mountains, this property promises an idyllic lifestyle for those seeking tranquillity and elegance. The apartment's design harmoniously integrates with its surroundings, providing a serene retreat with every modern comfort. This exquisite property boasts two spacious bedrooms and two well-appointed bathrooms, featuring underfloor heating for added luxury. The interior spans 96m<sup>2</sup>, complemented by a 64m<sup>2</sup> terrace and a 74m<sup>2</sup> plot, providing ample space for relaxation and entertainment. The fully fitted kitchen is designed for culinary enthusiasts, while the private garden and covered terrace offer perfect settings for al fresco dining and leisure. Residents will enjoy the benefits of a gated community with 24-hour security service, ensuring peace of mind. The communal pool provides a refreshing escape, while the private garage offers convenient parking. Situated front line to the golf course, this apartment is ideal for golf enthusiasts, offering easy access to the greens and the vibrant community within the resort. High-quality finishings are evident throughout the apartment, enhancing its appeal. The property is available for winter rental until the end of June, making it a perfect seasonal retreat. With its combination of luxury, location, and lifestyle, this apartment in Real de La Quinta is a rare opportunity to experience the best of Benahavis living.

Features Covered Terrace Lift Fitted Wardrobes Private Terrace Double Glazing Parking

Underground Garage More Than One Private Pool Communal

Kitchen V Fully Fitted

SUPERFICIE

Total c

2

108,68 m<sup>2</sup>

2