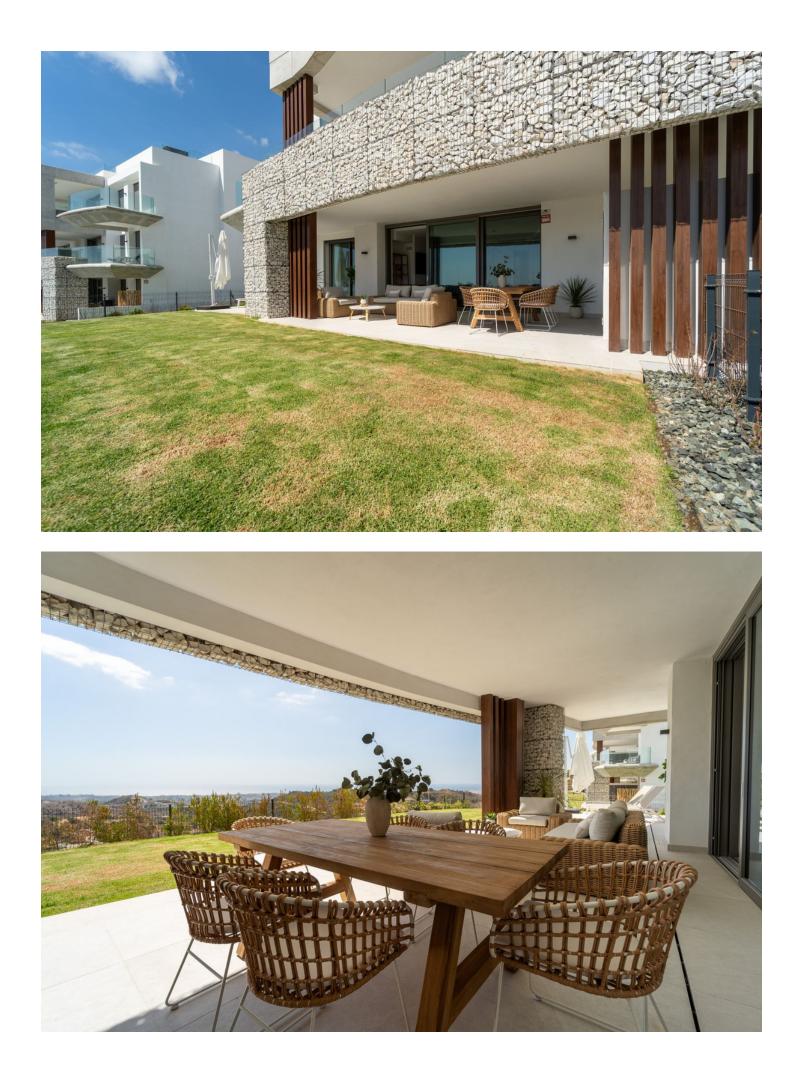

## La Quinta Apartment

AVAILABLE FOR WINTER RENTAL- UNTIL END OF APRIL Nestled in the prestigious enclave of Real de La Quinta, Benahavis, this newly built ground floor apartment offers an unparalleled blend of luxury and natural beauty. With panoramic views that stretch towards the shimmering sea and majestic mountains, this property promises an idyllic lifestyle for those seeking tranquillity and elegance. The apartment's design harmoniously integrates with its surroundings, providing a serene retreat with every modern comfort. This exquisite property boasts two spacious bedrooms and two well-appointed bathrooms, featuring underfloor heating for added luxury. The interior spans 96m<sup>2</sup>, complemented by a 64m<sup>2</sup> terrace and a 74m<sup>2</sup> plot, providing ample space for relaxation and entertainment. The fully fitted kitchen is designed for culinary enthusiasts, while the private garden and covered terrace offer perfect settings for al fresco dining and leisure. Residents will enjoy the benefits of a gated community with 24-hour security service, ensuring peace of mind. The communal pool provides a refreshing escape, while the private garage offers convenient parking. Situated front line to the golf course, this apartment is ideal for golf enthusiasts, offering easy access to the greens and the vibrant community within the resort. High-quality finishings are evident throughout the apartment, enhancing its appeal. The property is available for winter rental until the end of June, making it a perfect seasonal retreat. With its combination of luxury, location, and lifestyle, this apartment in Real de La Quinta is a rare opportunity to experience the best of Benahavis living.