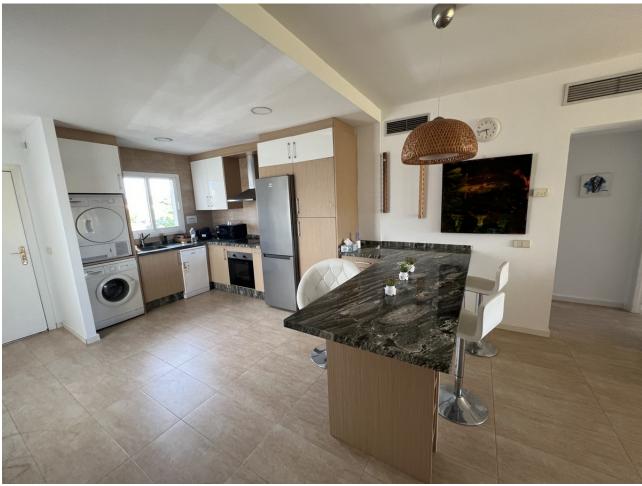

## Long Term Rental - Apartment - Estepona 1.800€ / Month

Estepona Apartment

2

3

120 m<sup>2</sup>

Nestled in the prestigious Hacienda Beach area of Estepona East, this exquisite apartment offers a unique blend of luxury and convenience. Located just 50 metres from the beach, it provides an idyllic setting for those who cherish the coastal lifestyle. The property is part of a gated community, ensuring privacy and security with 24-hour surveillance and security services, making it a safe haven for residents. The apartment spans a generous 120 square metres and features two spacious bedrooms, one of which includes an en-suite bathroom, providing a private retreat within the home. In addition to the en-suite, there is another well-appointed bathroom and two toilets, ensuring ample facilities for family and guests. The property has been recently renovated, offering a modern and stylish living space that comes fully furnished, allowing for immediate occupancy. Residents can enjoy a range of communal amenities, including a beautifully maintained garden and a refreshing swimming pool, perfect for leisurely afternoons. The private garage adds an extra layer of convenience, offering secure parking for residents. The apartment's location is ideal, with close proximity to local amenities, transport links, and a variety of restaurants, enhancing the ease of daily living. The apartment boasts stunning views, with vistas of the sea, mountains, and the urban landscape. Its beachside position offers not only picturesque sea views but also easy access to the beach and nearby children's playgrounds. This property is the epitome of modern coastal living, combining comfort, style, and convenience in one of Estepona's most sought-after locations.