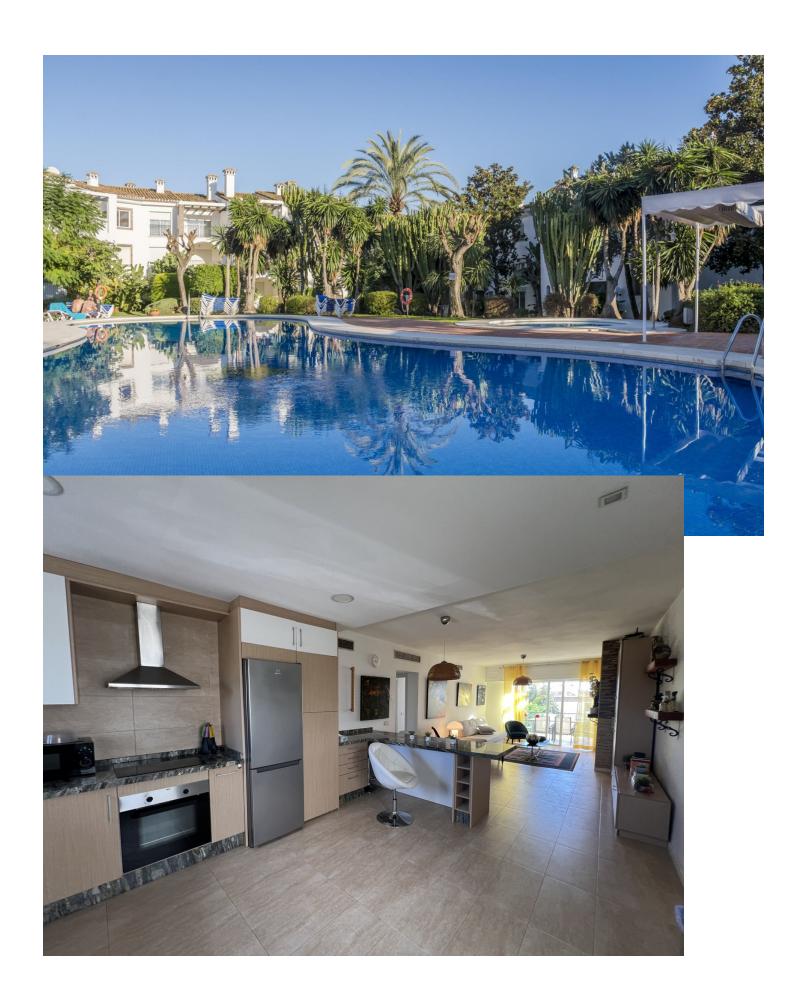

## Long Term Rental - Apartment - Estepona 1.800€ / Month

Estepona Apartment

2

3

120 m<sup>2</sup>

Nestled in the prestigious Hacienda Beach area of Estepona East, this exquisite apartment offers a unique blend of luxury and convenience. Located just 50 metres from the beach, it provides an idyllic setting for those who cherish the coastal lifestyle. The property is part of a gated community, ensuring privacy and security with 24-hour surveillance and security services, making it a safe haven for residents. The apartment spans a generous 120 square metres and features two spacious bedrooms, one of which includes an en-suite bathroom, providing a private retreat within the home. In addition to the en-suite, there is another well-appointed bathroom and two toilets, ensuring ample facilities for family and guests. The property has been recently renovated, offering a modern and stylish living space that comes fully furnished, allowing for immediate occupancy. Residents can enjoy a range of communal amenities, including a beautifully maintained garden and a refreshing swimming pool, perfect for leisurely afternoons. The private garage adds an extra layer of convenience, offering secure parking for residents. The apartment's location is ideal, with close proximity to local amenities, transport links, and a variety of restaurants, enhancing the ease of daily living. The apartment boasts stunning views, with vistas of the sea, mountains, and the urban landscape. Its beachside position offers not only picturesque sea views but also easy access to the beach and nearby children's playgrounds. This property is the epitome of modern coastal living, combining comfort, style, and convenience in one of Estepona's most sought-after locations.