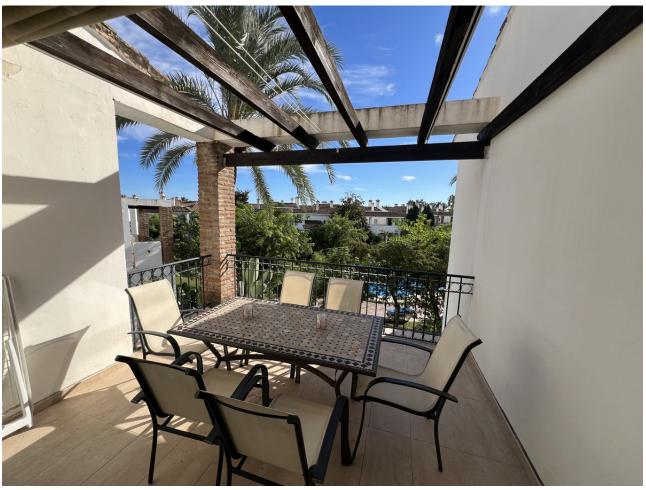

## Long Term Rental - Apartment - Estepona 1.800€ / Month

Estepona Apartment

2

3

120 m<sup>2</sup>

Nestled in the prestigious Hacienda Beach area of Estepona East, this exquisite apartment offers a unique blend of luxury and convenience. Located just 50 metres from the beach, it provides an idyllic setting for those who cherish the coastal lifestyle. The property is part of a gated community, ensuring privacy and security with 24-hour surveillance and security services, making it a safe haven for residents. The apartment spans a generous 120 square metres and features two spacious bedrooms, one of which includes an en-suite bathroom, providing a private retreat within the home. In addition to the en-suite, there is another well-appointed bathroom and two toilets, ensuring ample facilities for family and guests. The property has been recently renovated, offering a modern and stylish living space that comes fully furnished, allowing for immediate occupancy. Residents can enjoy a range of communal amenities, including a beautifully maintained garden and a refreshing swimming pool, perfect for leisurely afternoons. The private garage adds an extra layer of convenience, offering secure parking for residents. The apartment's location is ideal, with close proximity to local amenities, transport links, and a variety of restaurants, enhancing the ease of daily living. The apartment boasts stunning views, with vistas of the sea, mountains, and the urban landscape. Its beachside position offers not only picturesque sea views but also easy access to the beach and nearby children's playgrounds. This property is the epitome of modern coastal living, combining comfort, style, and convenience in one of Estepona's most sought-after locations.