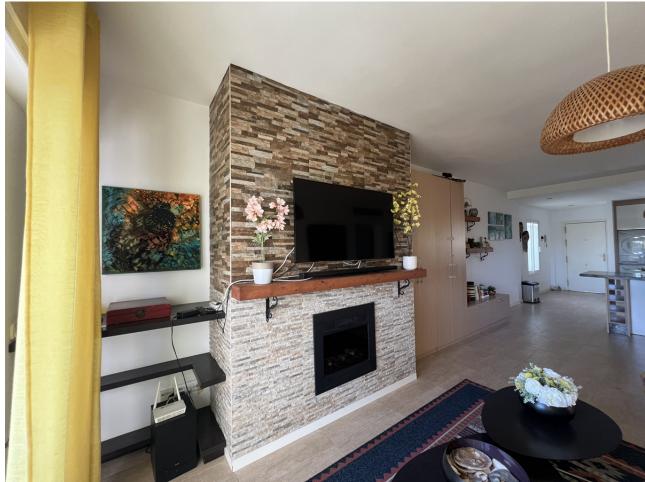

## Long Term Rental - Apartment - Estepona 1.800€ / Month

Estepona Apartment

2

3

120 m<sup>2</sup>

Nestled in the prestigious Hacienda Beach area of Estepona East, this exquisite apartment offers a unique blend of luxury and convenience. Located just 50 metres from the beach, it provides an idyllic setting for those who cherish the coastal lifestyle. The property is part of a gated community, ensuring privacy and security with 24-hour surveillance and security services, making it a safe haven for residents. The apartment spans a generous 120 square metres and features two spacious bedrooms, one of which includes an en-suite bathroom, providing a private retreat within the home. In addition to the en-suite, there is another well-appointed bathroom and two toilets, ensuring ample facilities for family and guests. The property has been recently renovated, offering a modern and stylish living space that comes fully furnished, allowing for immediate occupancy. Residents can enjoy a range of communal amenities, including a beautifully maintained garden and a refreshing swimming pool, perfect for leisurely afternoons. The private garage adds an extra layer of convenience, offering secure parking for residents. The apartment's location is ideal, with close proximity to local amenities, transport links, and a variety of restaurants, enhancing the ease of daily living. The apartment boasts stunning views, with vistas of the sea, mountains, and the urban landscape. Its beachside position offers not only picturesque sea views but also easy access to the beach and nearby children's playgrounds. This property is the epitome of modern coastal living, combining comfort, style, and convenience in one of Estepona's most sought-after locations.