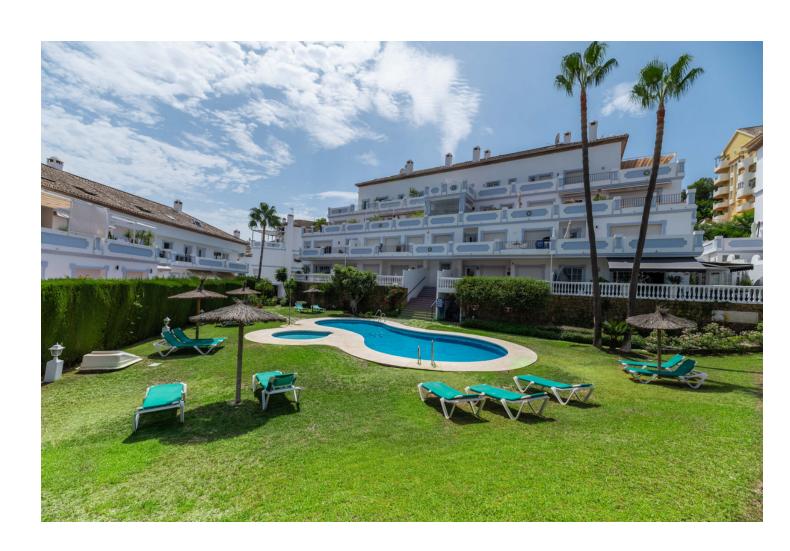

## Long Term Rental - Apartment - Nueva Andalucía 4.000€ / Month

Nueva Andalucía Apartment

4

3

180 m<sup>2</sup>

AVAILABLE UNTIL APRIL 2025 for 4.000 per month Welcome to this inviting four-bedroom apartment, in Las Lolas, Nueva Andalucia. Located in a highly sought-after, secure development, this apartment offers the perfect combination of convenience and relaxation. Just a short walk from Centro Plaza, you'll find an excellent selection of restaurants, cafes, and bars. Puerto Banus is only a kilometer away, where you can enjoy a lively atmosphere with high-end dining, shopping, and vibrant nightlife. Inside, the apartment is equipped with all the amenities you need for a comfortable stay, including air conditioning, a fully equipped kitchen with modern appliances, and in-unit laundry facilities. The spacious lounge area features a PTV on an Amazon Firestick and high-speed Wi-Fi for your entertainment. Residents can also enjoy the communal pool, a great spot to unwind. Please be mindful of the pool hours and rules to maintain a peaceful environment for all. Las Lolas is known for its peaceful setting, making it an ideal retreat. We kindly ask guests to respect the quiet nature of the community—this is not a suitable location for large gatherings or events. The nearby neighborhoods of La Campana and Aloha offer a variety of dining options, all within easy walking distance. Golf enthusiasts will appreciate the numerous courses close by. Don't miss the vibrant Spanish market every Saturday morning, starting at Centro Plaza and continuing past the historic bullring.