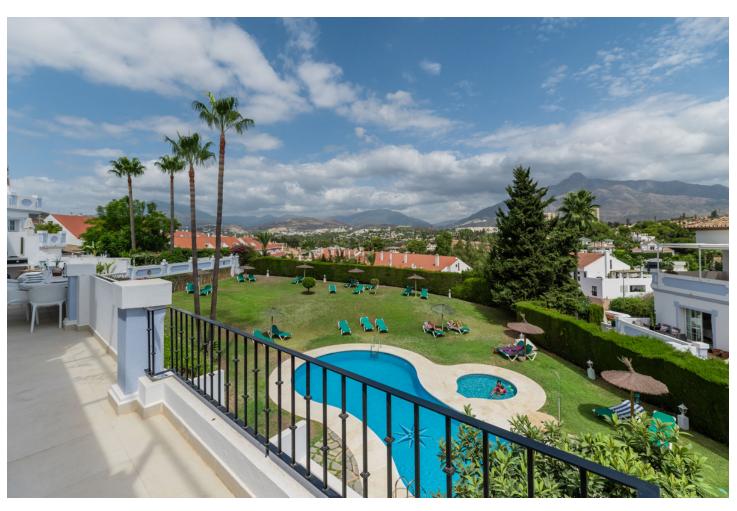

## Long Term Rental - Apartment - Nueva Andalucía 4.000€ / Month

Nueva Andalucía Apartment

4

3

180 m<sup>2</sup>

AVAILABLE UNTIL APRIL 2025 for 4.000 per month Welcome to this inviting four-bedroom apartment, in Las Lolas, Nueva Andalucia. Located in a highly sought-after, secure development, this apartment offers the perfect combination of convenience and relaxation. Just a short walk from Centro Plaza, you'll find an excellent selection of restaurants, cafes, and bars. Puerto Banus is only a kilometer away, where you can enjoy a lively atmosphere with high-end dining, shopping, and vibrant nightlife. Inside, the apartment is equipped with all the amenities you need for a comfortable stay, including air conditioning, a fully equipped kitchen with modern appliances, and in-unit laundry facilities. The spacious lounge area features a PTV on an Amazon Firestick and high-speed Wi-Fi for your entertainment. Residents can also enjoy the communal pool, a great spot to unwind. Please be mindful of the pool hours and rules to maintain a peaceful environment for all. Las Lolas is known for its peaceful setting, making it an ideal retreat. We kindly ask guests to respect the quiet nature of the community—this is not a suitable location for large gatherings or events. The nearby neighborhoods of La Campana and Aloha offer a variety of dining options, all within easy walking distance. Golf enthusiasts will appreciate the numerous courses close by. Don't miss the vibrant Spanish market every Saturday morning, starting at Centro Plaza and continuing past the historic bullring.