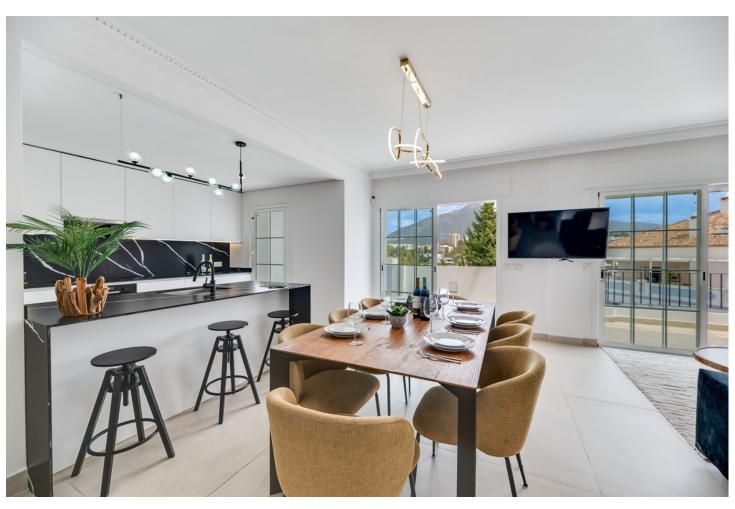

## Long Term Rental - Apartment - Nueva Andalucía 4.000€ / Month

Nueva Andalucía Apartment

4

3

180 m<sup>2</sup>

AVAILABLE UNTIL APRIL 2025 for 4.000 per month Welcome to this inviting four-bedroom apartment, in Las Lolas, Nueva Andalucia. Located in a highly sought-after, secure development, this apartment offers the perfect combination of convenience and relaxation. Just a short walk from Centro Plaza, you'll find an excellent selection of restaurants, cafes, and bars. Puerto Banus is only a kilometer away, where you can enjoy a lively atmosphere with high-end dining, shopping, and vibrant nightlife. Inside, the apartment is equipped with all the amenities you need for a comfortable stay, including air conditioning, a fully equipped kitchen with modern appliances, and in-unit laundry facilities. The spacious lounge area features a PTV on an Amazon Firestick and high-speed Wi-Fi for your entertainment. Residents can also enjoy the communal pool, a great spot to unwind. Please be mindful of the pool hours and rules to maintain a peaceful environment for all. Las Lolas is known for its peaceful setting, making it an ideal retreat. We kindly ask guests to respect the quiet nature of the community—this is not a suitable location for large gatherings or events. The nearby neighborhoods of La Campana and Aloha offer a variety of dining options, all within easy walking distance. Golf enthusiasts will appreciate the numerous courses close by. Don't miss the vibrant Spanish market every Saturday morning, starting at Centro Plaza and continuing past the historic bullring.