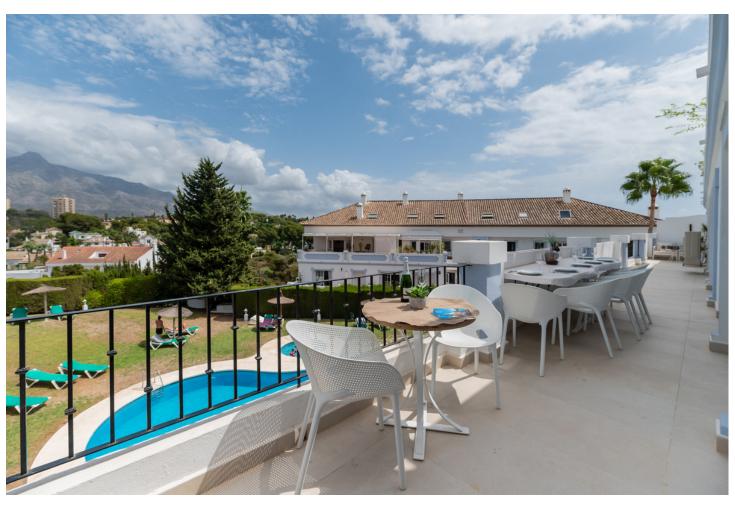

## Long Term Rental - Apartment - Nueva Andalucía 4.000€ / Month

Nueva Andalucía Apartment

4

3

180 m<sup>2</sup>

AVAILABLE UNTIL APRIL 2025 for 4.000 per month Welcome to this inviting four-bedroom apartment, in Las Lolas, Nueva Andalucia. Located in a highly sought-after, secure development, this apartment offers the perfect combination of convenience and relaxation. Just a short walk from Centro Plaza, you'll find an excellent selection of restaurants, cafes, and bars. Puerto Banus is only a kilometer away, where you can enjoy a lively atmosphere with high-end dining, shopping, and vibrant nightlife. Inside, the apartment is equipped with all the amenities you need for a comfortable stay, including air conditioning, a fully equipped kitchen with modern appliances, and in-unit laundry facilities. The spacious lounge area features a PTV on an Amazon Firestick and high-speed Wi-Fi for your entertainment. Residents can also enjoy the communal pool, a great spot to unwind. Please be mindful of the pool hours and rules to maintain a peaceful environment for all. Las Lolas is known for its peaceful setting, making it an ideal retreat. We kindly ask guests to respect the quiet nature of the community—this is not a suitable location for large gatherings or events. The nearby neighborhoods of La Campana and Aloha offer a variety of dining options, all within easy walking distance. Golf enthusiasts will appreciate the numerous courses close by. Don't miss the vibrant Spanish market every Saturday morning, starting at Centro Plaza and continuing past the historic bullring.