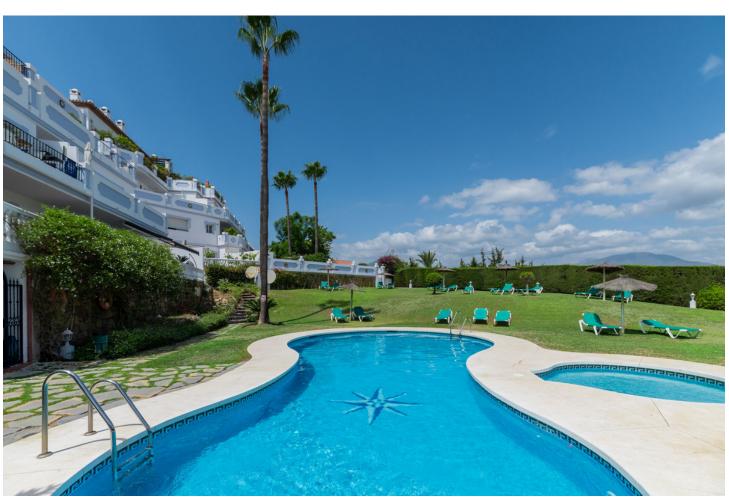

## Long Term Rental - Apartment - Nueva Andalucía 4.000€ / Month

Nueva Andalucía Apartment

4

3

180 m<sup>2</sup>

AVAILABLE UNTIL APRIL 2025 for 4.000 per month Welcome to this inviting four-bedroom apartment, in Las Lolas, Nueva Andalucia. Located in a highly sought-after, secure development, this apartment offers the perfect combination of convenience and relaxation. Just a short walk from Centro Plaza, you'll find an excellent selection of restaurants, cafes, and bars. Puerto Banus is only a kilometer away, where you can enjoy a lively atmosphere with high-end dining, shopping, and vibrant nightlife. Inside, the apartment is equipped with all the amenities you need for a comfortable stay, including air conditioning, a fully equipped kitchen with modern appliances, and in-unit laundry facilities. The spacious lounge area features a PTV on an Amazon Firestick and high-speed Wi-Fi for your entertainment. Residents can also enjoy the communal pool, a great spot to unwind. Please be mindful of the pool hours and rules to maintain a peaceful environment for all. Las Lolas is known for its peaceful setting, making it an ideal retreat. We kindly ask guests to respect the quiet nature of the community—this is not a suitable location for large gatherings or events. The nearby neighborhoods of La Campana and Aloha offer a variety of dining options, all within easy walking distance. Golf enthusiasts will appreciate the numerous courses close by. Don't miss the vibrant Spanish market every Saturday morning, starting at Centro Plaza and continuing past the historic bullring.