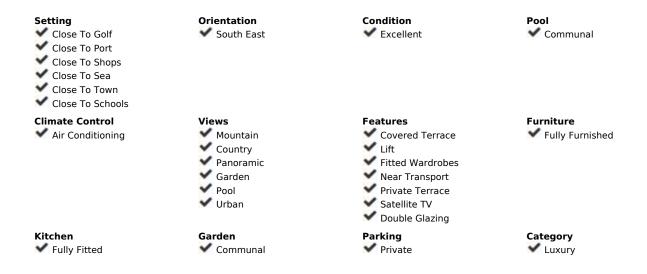

## Long Term Rental - Apartment - Nueva Andalucía 4.000€ / Month

Nueva Andalucía Apartment

4

3

180 m<sup>2</sup>

AVAILABLE UNTIL APRIL 2025 for 4.000 per month Welcome to this inviting four-bedroom apartment, in Las Lolas, Nueva Andalucia. Located in a highly sought-after, secure development, this apartment offers the perfect combination of convenience and relaxation. Just a short walk from Centro Plaza, you'll find an excellent selection of restaurants, cafes, and bars. Puerto Banus is only a kilometer away, where you can enjoy a lively atmosphere with high-end dining, shopping, and vibrant nightlife. Inside, the apartment is equipped with all the amenities you need for a comfortable stay, including air conditioning, a fully equipped kitchen with modern appliances, and in-unit laundry facilities. The spacious lounge area features a PTV on an Amazon Firestick and high-speed Wi-Fi for your entertainment. Residents can also enjoy the communal pool, a great spot to unwind. Please be mindful of the pool hours and rules to maintain a peaceful environment for all. Las Lolas is known for its peaceful setting, making it an ideal retreat. We kindly ask guests to respect the quiet nature of the community—this is not a suitable location for large gatherings or events. The nearby neighborhoods of La Campana and Aloha offer a variety of dining options, all within easy walking distance. Golf enthusiasts will appreciate the numerous courses close by. Don't miss the vibrant Spanish market every Saturday morning, starting at Centro Plaza and continuing past the historic bullring.