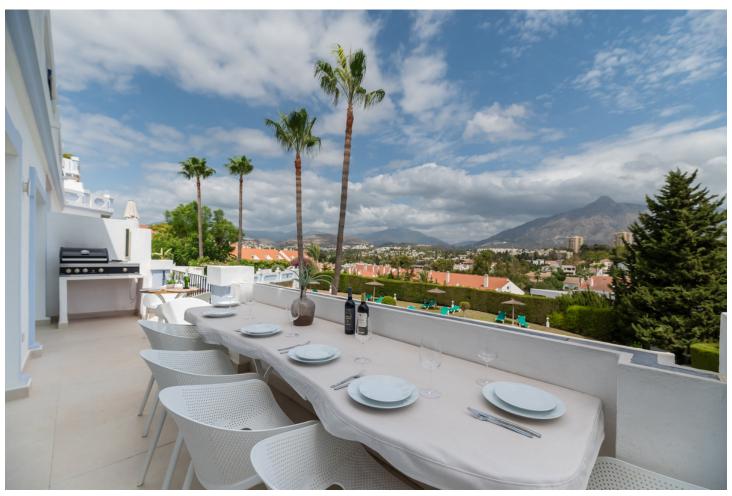

## Long Term Rental - Apartment - Nueva Andalucía 4.000€ / Month

Nueva Andalucía Apartment

4

3

180 m<sup>2</sup>

AVAILABLE UNTIL APRIL 2025 for 4.000 per month Welcome to this inviting four-bedroom apartment, in Las Lolas, Nueva Andalucia. Located in a highly sought-after, secure development, this apartment offers the perfect combination of convenience and relaxation. Just a short walk from Centro Plaza, you'll find an excellent selection of restaurants, cafes, and bars. Puerto Banus is only a kilometer away, where you can enjoy a lively atmosphere with high-end dining, shopping, and vibrant nightlife. Inside, the apartment is equipped with all the amenities you need for a comfortable stay, including air conditioning, a fully equipped kitchen with modern appliances, and in-unit laundry facilities. The spacious lounge area features a PTV on an Amazon Firestick and high-speed Wi-Fi for your entertainment. Residents can also enjoy the communal pool, a great spot to unwind. Please be mindful of the pool hours and rules to maintain a peaceful environment for all. Las Lolas is known for its peaceful setting, making it an ideal retreat. We kindly ask guests to respect the quiet nature of the community—this is not a suitable location for large gatherings or events. The nearby neighborhoods of La Campana and Aloha offer a variety of dining options, all within easy walking distance. Golf enthusiasts will appreciate the numerous courses close by. Don't miss the vibrant Spanish market every Saturday morning, starting at Centro Plaza and continuing past the historic bullring.