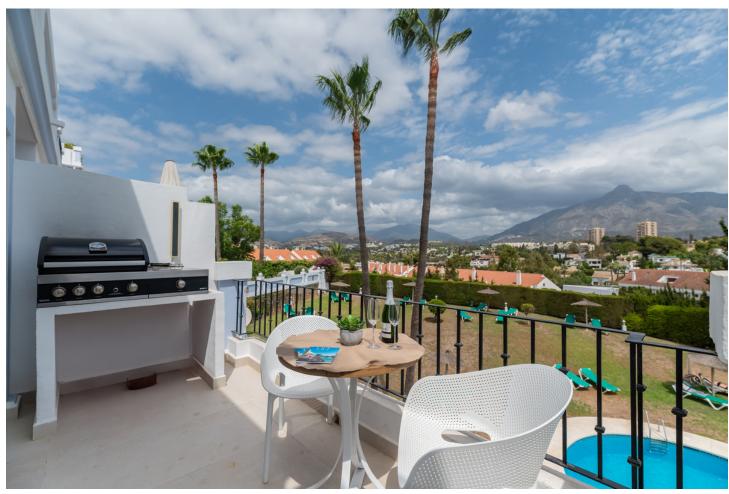

## Long Term Rental - Apartment - Nueva Andalucía 4.000€ / Month

Nueva Andalucía Apartment

4

3

180 m<sup>2</sup>

AVAILABLE UNTIL APRIL 2025 for 4.000 per month Welcome to this inviting four-bedroom apartment, in Las Lolas, Nueva Andalucia. Located in a highly sought-after, secure development, this apartment offers the perfect combination of convenience and relaxation. Just a short walk from Centro Plaza, you'll find an excellent selection of restaurants, cafes, and bars. Puerto Banus is only a kilometer away, where you can enjoy a lively atmosphere with high-end dining, shopping, and vibrant nightlife. Inside, the apartment is equipped with all the amenities you need for a comfortable stay, including air conditioning, a fully equipped kitchen with modern appliances, and in-unit laundry facilities. The spacious lounge area features a PTV on an Amazon Firestick and high-speed Wi-Fi for your entertainment. Residents can also enjoy the communal pool, a great spot to unwind. Please be mindful of the pool hours and rules to maintain a peaceful environment for all. Las Lolas is known for its peaceful setting, making it an ideal retreat. We kindly ask guests to respect the quiet nature of the community—this is not a suitable location for large gatherings or events. The nearby neighborhoods of La Campana and Aloha offer a variety of dining options, all within easy walking distance. Golf enthusiasts will appreciate the numerous courses close by. Don't miss the vibrant Spanish market every Saturday morning, starting at Centro Plaza and continuing past the historic bullring.