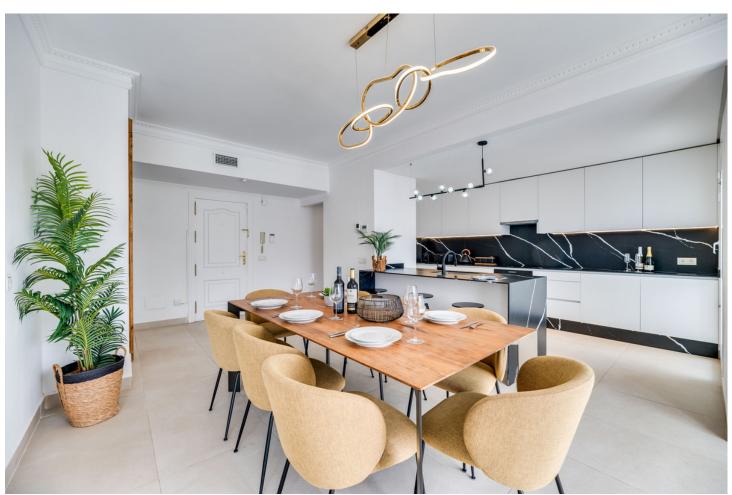

## Long Term Rental - Apartment - Nueva Andalucía 4.000€ / Month

Nueva Andalucía Apartment

4

3

180 m<sup>2</sup>

AVAILABLE UNTIL APRIL 2025 for 4.000 per month Welcome to this inviting four-bedroom apartment, in Las Lolas, Nueva Andalucia. Located in a highly sought-after, secure development, this apartment offers the perfect combination of convenience and relaxation. Just a short walk from Centro Plaza, you'll find an excellent selection of restaurants, cafes, and bars. Puerto Banus is only a kilometer away, where you can enjoy a lively atmosphere with high-end dining, shopping, and vibrant nightlife. Inside, the apartment is equipped with all the amenities you need for a comfortable stay, including air conditioning, a fully equipped kitchen with modern appliances, and in-unit laundry facilities. The spacious lounge area features a PTV on an Amazon Firestick and high-speed Wi-Fi for your entertainment. Residents can also enjoy the communal pool, a great spot to unwind. Please be mindful of the pool hours and rules to maintain a peaceful environment for all. Las Lolas is known for its peaceful setting, making it an ideal retreat. We kindly ask guests to respect the quiet nature of the community—this is not a suitable location for large gatherings or events. The nearby neighborhoods of La Campana and Aloha offer a variety of dining options, all within easy walking distance. Golf enthusiasts will appreciate the numerous courses close by. Don't miss the vibrant Spanish market every Saturday morning, starting at Centro Plaza and continuing past the historic bullring.