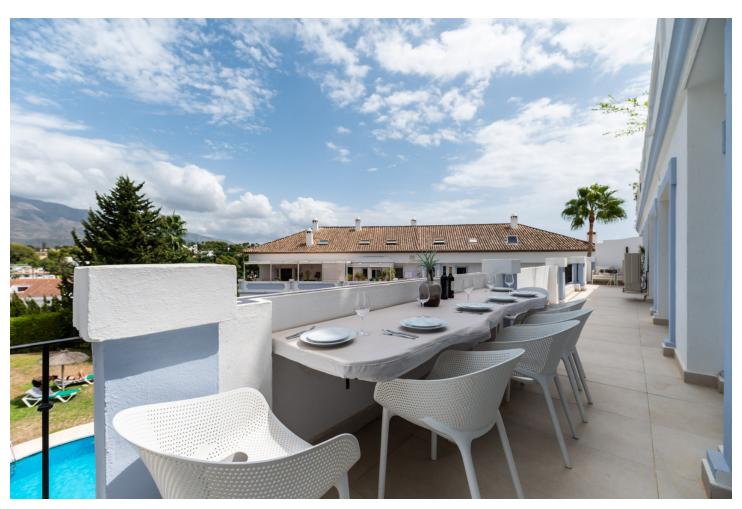

## Long Term Rental - Apartment - Nueva Andalucía 4.000€ / Month

Nueva Andalucía Apartment

4

3

180 m<sup>2</sup>

AVAILABLE UNTIL APRIL 2025 for 4.000 per month Welcome to this inviting four-bedroom apartment, in Las Lolas, Nueva Andalucia. Located in a highly sought-after, secure development, this apartment offers the perfect combination of convenience and relaxation. Just a short walk from Centro Plaza, you'll find an excellent selection of restaurants, cafes, and bars. Puerto Banus is only a kilometer away, where you can enjoy a lively atmosphere with high-end dining, shopping, and vibrant nightlife. Inside, the apartment is equipped with all the amenities you need for a comfortable stay, including air conditioning, a fully equipped kitchen with modern appliances, and in-unit laundry facilities. The spacious lounge area features a PTV on an Amazon Firestick and high-speed Wi-Fi for your entertainment. Residents can also enjoy the communal pool, a great spot to unwind. Please be mindful of the pool hours and rules to maintain a peaceful environment for all. Las Lolas is known for its peaceful setting, making it an ideal retreat. We kindly ask guests to respect the quiet nature of the community—this is not a suitable location for large gatherings or events. The nearby neighborhoods of La Campana and Aloha offer a variety of dining options, all within easy walking distance. Golf enthusiasts will appreciate the numerous courses close by. Don't miss the vibrant Spanish market every Saturday morning, starting at Centro Plaza and continuing past the historic bullring.