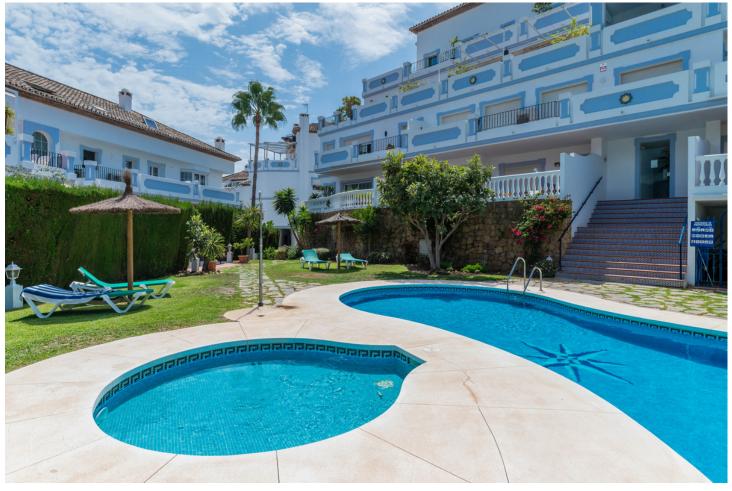

## Long Term Rental - Apartment - Nueva Andalucía 4.000€ / Month

Nueva Andalucía Apartment

4

3

180 m<sup>2</sup>

AVAILABLE UNTIL APRIL 2025 for 4.000 per month Welcome to this inviting four-bedroom apartment, in Las Lolas, Nueva Andalucia. Located in a highly sought-after, secure development, this apartment offers the perfect combination of convenience and relaxation. Just a short walk from Centro Plaza, you'll find an excellent selection of restaurants, cafes, and bars. Puerto Banus is only a kilometer away, where you can enjoy a lively atmosphere with high-end dining, shopping, and vibrant nightlife. Inside, the apartment is equipped with all the amenities you need for a comfortable stay, including air conditioning, a fully equipped kitchen with modern appliances, and in-unit laundry facilities. The spacious lounge area features a PTV on an Amazon Firestick and high-speed Wi-Fi for your entertainment. Residents can also enjoy the communal pool, a great spot to unwind. Please be mindful of the pool hours and rules to maintain a peaceful environment for all. Las Lolas is known for its peaceful setting, making it an ideal retreat. We kindly ask guests to respect the quiet nature of the community—this is not a suitable location for large gatherings or events. The nearby neighborhoods of La Campana and Aloha offer a variety of dining options, all within easy walking distance. Golf enthusiasts will appreciate the numerous courses close by. Don't miss the vibrant Spanish market every Saturday morning, starting at Centro Plaza and continuing past the historic bullring.