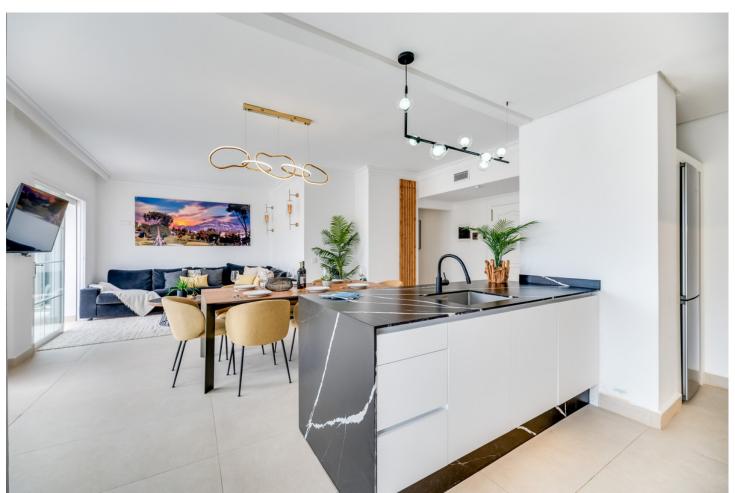

## Long Term Rental - Apartment - Nueva Andalucía 4.000€ / Month

Nueva Andalucía Apartment

4

3

180 m<sup>2</sup>

AVAILABLE UNTIL APRIL 2025 for 4.000 per month Welcome to this inviting four-bedroom apartment, in Las Lolas, Nueva Andalucia. Located in a highly sought-after, secure development, this apartment offers the perfect combination of convenience and relaxation. Just a short walk from Centro Plaza, you'll find an excellent selection of restaurants, cafes, and bars. Puerto Banus is only a kilometer away, where you can enjoy a lively atmosphere with high-end dining, shopping, and vibrant nightlife. Inside, the apartment is equipped with all the amenities you need for a comfortable stay, including air conditioning, a fully equipped kitchen with modern appliances, and in-unit laundry facilities. The spacious lounge area features a PTV on an Amazon Firestick and high-speed Wi-Fi for your entertainment. Residents can also enjoy the communal pool, a great spot to unwind. Please be mindful of the pool hours and rules to maintain a peaceful environment for all. Las Lolas is known for its peaceful setting, making it an ideal retreat. We kindly ask guests to respect the quiet nature of the community—this is not a suitable location for large gatherings or events. The nearby neighborhoods of La Campana and Aloha offer a variety of dining options, all within easy walking distance. Golf enthusiasts will appreciate the numerous courses close by. Don't miss the vibrant Spanish market every Saturday morning, starting at Centro Plaza and continuing past the historic bullring.