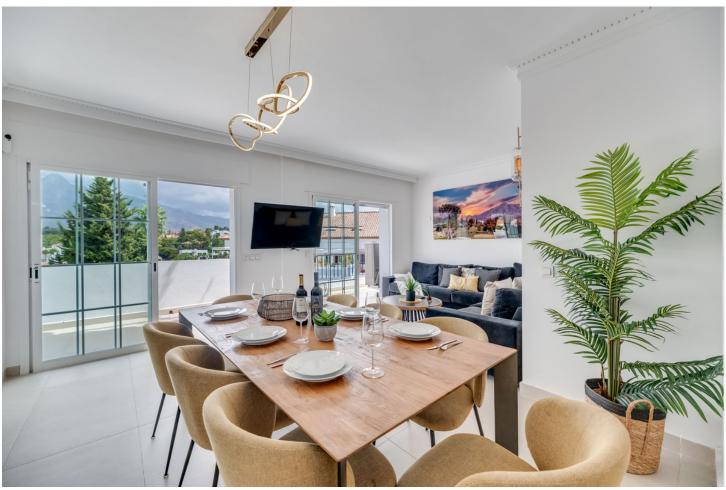

## Long Term Rental - Apartment - Nueva Andalucía 4.000€ / Month

Nueva Andalucía Apartment

4

3

180 m<sup>2</sup>

AVAILABLE UNTIL APRIL 2025 for 4.000 per month Welcome to this inviting four-bedroom apartment, in Las Lolas, Nueva Andalucia. Located in a highly sought-after, secure development, this apartment offers the perfect combination of convenience and relaxation. Just a short walk from Centro Plaza, you'll find an excellent selection of restaurants, cafes, and bars. Puerto Banus is only a kilometer away, where you can enjoy a lively atmosphere with high-end dining, shopping, and vibrant nightlife. Inside, the apartment is equipped with all the amenities you need for a comfortable stay, including air conditioning, a fully equipped kitchen with modern appliances, and in-unit laundry facilities. The spacious lounge area features a PTV on an Amazon Firestick and high-speed Wi-Fi for your entertainment. Residents can also enjoy the communal pool, a great spot to unwind. Please be mindful of the pool hours and rules to maintain a peaceful environment for all. Las Lolas is known for its peaceful setting, making it an ideal retreat. We kindly ask guests to respect the quiet nature of the community—this is not a suitable location for large gatherings or events. The nearby neighborhoods of La Campana and Aloha offer a variety of dining options, all within easy walking distance. Golf enthusiasts will appreciate the numerous courses close by. Don't miss the vibrant Spanish market every Saturday morning, starting at Centro Plaza and continuing past the historic bullring.