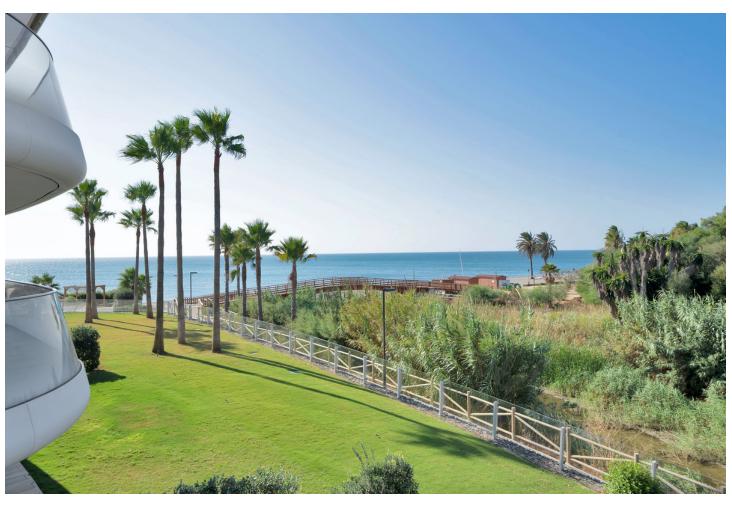

## Long Term Rental - Apartment - Estepona 5.000€ / Month

**Estepona** Apartment

3

2

178 m<sup>2</sup>

Discover elegance and comfort in this magnificent 178 m² residence, located in a highly sought-after frontline beach development. The price includes 2 parking spaces and storage room. Situated on the first floor, this stunning property features 3 spacious bedrooms, 2 full bathrooms, and a guest toilet. Every detail has been carefully designed to maximize natural light and offer panoramic sea views through its spectacular floor-to-ceiling windows. The master suite and the second bedroom open onto a stunning private terrace, perfect for enjoying Mediterranean sunrises. The living room, seamlessly connected to the dining area and the contemporary kitchen, extends to another expansive terrace with direct views of the sparkling sea—an ideal setting for relaxation and entertaining. Located in an exclusive gated community with 24/7 security, this property offers an unrivaled selection of luxury amenities: A large outdoor pool surrounded by lush tropical gardens and serene fountains, evoking peace and sophistication. An exclusive spa with a heated indoor pool, sauna, and hammam, designed for ultimate relaxation and well-being. A state-of-the-art gym for maintaining an active lifestyle. A co-working space fully equipped for those who value luxury and productivity. Perfectly positioned on the Golden Mile, where luxury, exclusivity, and the Mediterranean lifestyle blend seamlessly. This is a home for those who aspire to the extraordinary. Don't miss this unique opportunity! The abbreviated information document is available to you. Expenses: Taxes (ITP or VAT+AJD) + Notarial and registration expenses For more information and to schedule a visit, please do not hesitate to contact us. ERE