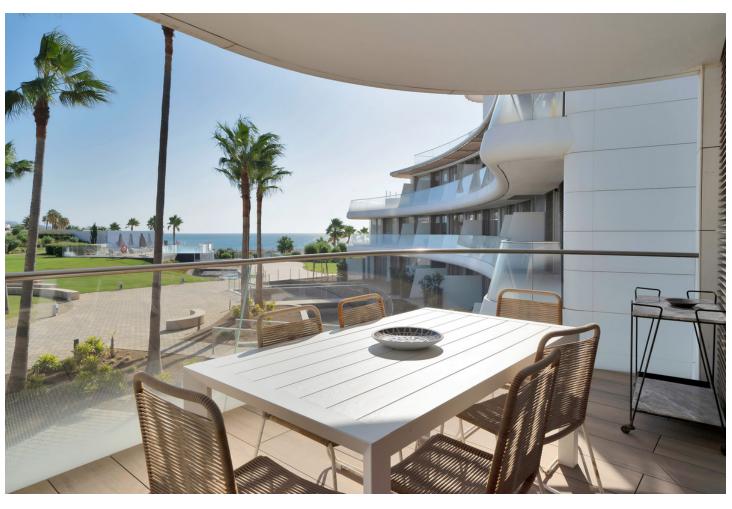

## Long Term Rental - Apartment - Estepona 5.000€ / Month

**Estepona** Apartment

3

2

178 m<sup>2</sup>

Discover elegance and comfort in this magnificent 178 m² residence, located in a highly sought-after frontline beach development. The price includes 2 parking spaces and storage room. Situated on the first floor, this stunning property features 3 spacious bedrooms, 2 full bathrooms, and a guest toilet. Every detail has been carefully designed to maximize natural light and offer panoramic sea views through its spectacular floor-to-ceiling windows. The master suite and the second bedroom open onto a stunning private terrace, perfect for enjoying Mediterranean sunrises. The living room, seamlessly connected to the dining area and the contemporary kitchen, extends to another expansive terrace with direct views of the sparkling sea—an ideal setting for relaxation and entertaining. Located in an exclusive gated community with 24/7 security, this property offers an unrivaled selection of luxury amenities: A large outdoor pool surrounded by lush tropical gardens and serene fountains, evoking peace and sophistication. An exclusive spa with a heated indoor pool, sauna, and hammam, designed for ultimate relaxation and well-being. A state-of-the-art gym for maintaining an active lifestyle. A co-working space fully equipped for those who value luxury and productivity. Perfectly positioned on the Golden Mile, where luxury, exclusivity, and the Mediterranean lifestyle blend seamlessly. This is a home for those who aspire to the extraordinary. Don't miss this unique opportunity! The abbreviated information document is available to you. Expenses: Taxes (ITP or VAT+AJD) + Notarial and registration expenses For more information and to schedule a visit, please do not hesitate to contact us. ERE