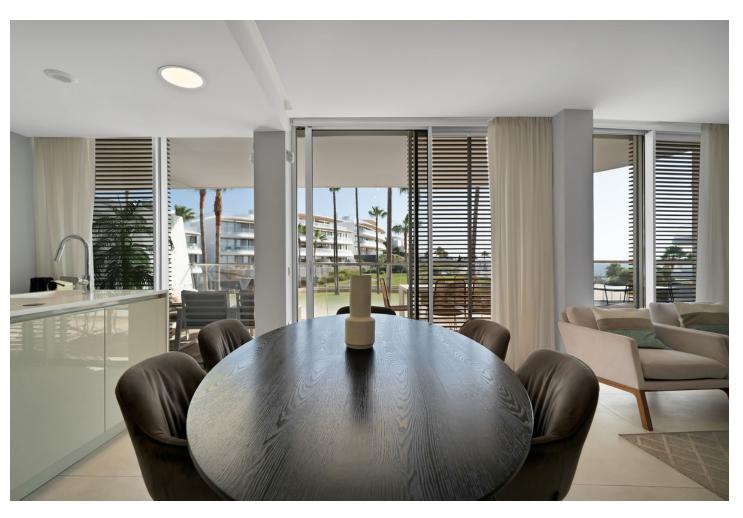

## Long Term Rental - Apartment - Estepona 5.000€ / Month

**Estepona** Apartment

3

2

178 m<sup>2</sup>

Discover elegance and comfort in this magnificent 178 m² residence, located in a highly sought-after frontline beach development. The price includes 2 parking spaces and storage room. Situated on the first floor, this stunning property features 3 spacious bedrooms, 2 full bathrooms, and a guest toilet. Every detail has been carefully designed to maximize natural light and offer panoramic sea views through its spectacular floor-to-ceiling windows. The master suite and the second bedroom open onto a stunning private terrace, perfect for enjoying Mediterranean sunrises. The living room, seamlessly connected to the dining area and the contemporary kitchen, extends to another expansive terrace with direct views of the sparkling sea—an ideal setting for relaxation and entertaining. Located in an exclusive gated community with 24/7 security, this property offers an unrivaled selection of luxury amenities: A large outdoor pool surrounded by lush tropical gardens and serene fountains, evoking peace and sophistication. An exclusive spa with a heated indoor pool, sauna, and hammam, designed for ultimate relaxation and well-being. A state-of-the-art gym for maintaining an active lifestyle. A co-working space fully equipped for those who value luxury and productivity. Perfectly positioned on the Golden Mile, where luxury, exclusivity, and the Mediterranean lifestyle blend seamlessly. This is a home for those who aspire to the extraordinary. Don't miss this unique opportunity! The abbreviated information document is available to you. Expenses: Taxes (ITP or VAT+AJD) + Notarial and registration expenses For more information and to schedule a visit, please do not hesitate to contact us. ERE