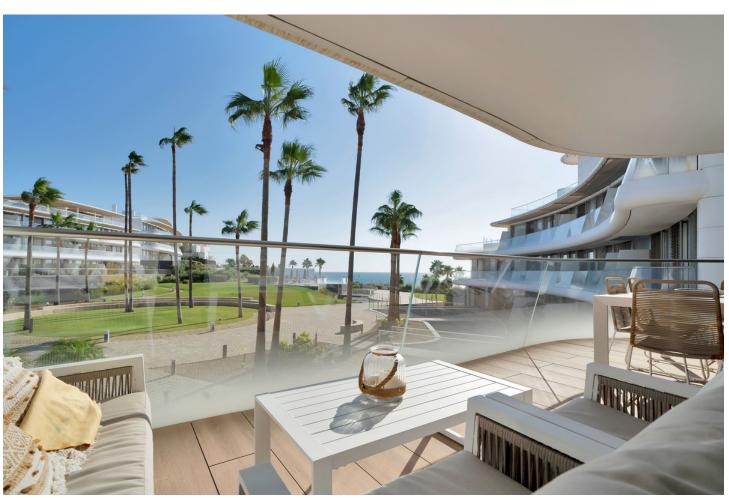

## Long Term Rental - Apartment - Estepona 5.000€ / Month

**Estepona** Apartment

3

2

178 m<sup>2</sup>

Discover elegance and comfort in this magnificent 178 m² residence, located in a highly sought-after frontline beach development. The price includes 2 parking spaces and storage room. Situated on the first floor, this stunning property features 3 spacious bedrooms, 2 full bathrooms, and a guest toilet. Every detail has been carefully designed to maximize natural light and offer panoramic sea views through its spectacular floor-to-ceiling windows. The master suite and the second bedroom open onto a stunning private terrace, perfect for enjoying Mediterranean sunrises. The living room, seamlessly connected to the dining area and the contemporary kitchen, extends to another expansive terrace with direct views of the sparkling sea—an ideal setting for relaxation and entertaining. Located in an exclusive gated community with 24/7 security, this property offers an unrivaled selection of luxury amenities: A large outdoor pool surrounded by lush tropical gardens and serene fountains, evoking peace and sophistication. An exclusive spa with a heated indoor pool, sauna, and hammam, designed for ultimate relaxation and well-being. A state-of-the-art gym for maintaining an active lifestyle. A co-working space fully equipped for those who value luxury and productivity. Perfectly positioned on the Golden Mile, where luxury, exclusivity, and the Mediterranean lifestyle blend seamlessly. This is a home for those who aspire to the extraordinary. Don't miss this unique opportunity! The abbreviated information document is available to you. Expenses: Taxes (ITP or VAT+AJD) + Notarial and registration expenses For more information and to schedule a visit, please do not hesitate to contact us. ERE