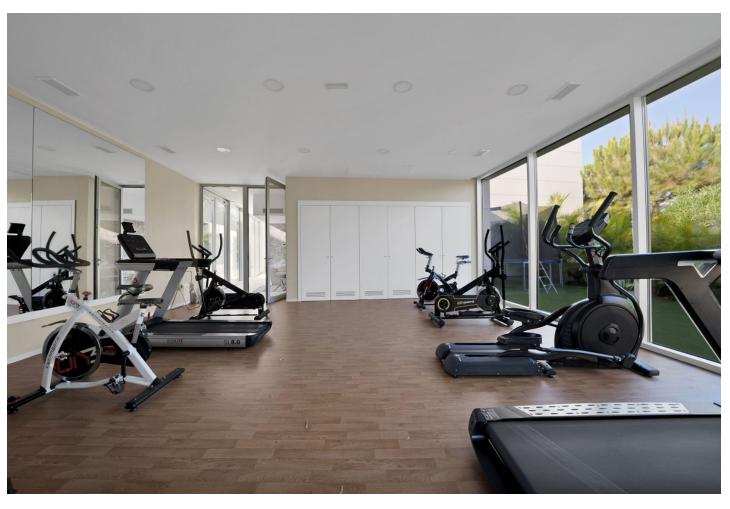

## Long Term Rental - Apartment - Estepona 5.000€ / Month

**Estepona** Apartment

3

2

178 m<sup>2</sup>

Discover elegance and comfort in this magnificent 178 m² residence, located in a highly sought-after frontline beach development. The price includes 2 parking spaces and storage room. Situated on the first floor, this stunning property features 3 spacious bedrooms, 2 full bathrooms, and a guest toilet. Every detail has been carefully designed to maximize natural light and offer panoramic sea views through its spectacular floor-to-ceiling windows. The master suite and the second bedroom open onto a stunning private terrace, perfect for enjoying Mediterranean sunrises. The living room, seamlessly connected to the dining area and the contemporary kitchen, extends to another expansive terrace with direct views of the sparkling sea—an ideal setting for relaxation and entertaining. Located in an exclusive gated community with 24/7 security, this property offers an unrivaled selection of luxury amenities: A large outdoor pool surrounded by lush tropical gardens and serene fountains, evoking peace and sophistication. An exclusive spa with a heated indoor pool, sauna, and hammam, designed for ultimate relaxation and well-being. A state-of-the-art gym for maintaining an active lifestyle. A co-working space fully equipped for those who value luxury and productivity. Perfectly positioned on the Golden Mile, where luxury, exclusivity, and the Mediterranean lifestyle blend seamlessly. This is a home for those who aspire to the extraordinary. Don't miss this unique opportunity! The abbreviated information document is available to you. Expenses: Taxes (ITP or VAT+AJD) + Notarial and registration expenses For more information and to schedule a visit, please do not hesitate to contact us. ERE