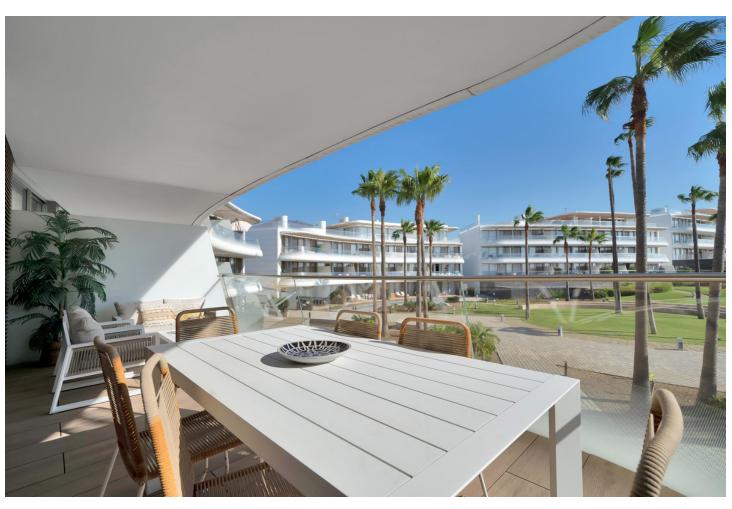

## Long Term Rental - Apartment - Estepona 5.000€ / Month

**Estepona** Apartment

3

2

178 m<sup>2</sup>

Discover elegance and comfort in this magnificent 178 m² residence, located in a highly sought-after frontline beach development. The price includes 2 parking spaces and storage room. Situated on the first floor, this stunning property features 3 spacious bedrooms, 2 full bathrooms, and a guest toilet. Every detail has been carefully designed to maximize natural light and offer panoramic sea views through its spectacular floor-to-ceiling windows. The master suite and the second bedroom open onto a stunning private terrace, perfect for enjoying Mediterranean sunrises. The living room, seamlessly connected to the dining area and the contemporary kitchen, extends to another expansive terrace with direct views of the sparkling sea—an ideal setting for relaxation and entertaining. Located in an exclusive gated community with 24/7 security, this property offers an unrivaled selection of luxury amenities: A large outdoor pool surrounded by lush tropical gardens and serene fountains, evoking peace and sophistication. An exclusive spa with a heated indoor pool, sauna, and hammam, designed for ultimate relaxation and well-being. A state-of-the-art gym for maintaining an active lifestyle. A co-working space fully equipped for those who value luxury and productivity. Perfectly positioned on the Golden Mile, where luxury, exclusivity, and the Mediterranean lifestyle blend seamlessly. This is a home for those who aspire to the extraordinary. Don't miss this unique opportunity! The abbreviated information document is available to you. Expenses: Taxes (ITP or VAT+AJD) + Notarial and registration expenses For more information and to schedule a visit, please do not hesitate to contact us. ERE