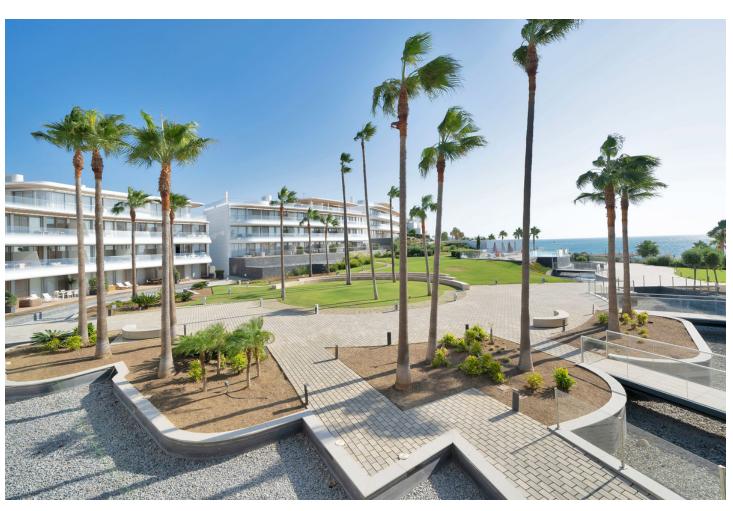

## Long Term Rental - Apartment - Estepona 5.000€ / Month

**Estepona** Apartment

3

2

178 m<sup>2</sup>

Discover elegance and comfort in this magnificent 178 m² residence, located in a highly sought-after frontline beach development. The price includes 2 parking spaces and storage room. Situated on the first floor, this stunning property features 3 spacious bedrooms, 2 full bathrooms, and a guest toilet. Every detail has been carefully designed to maximize natural light and offer panoramic sea views through its spectacular floor-to-ceiling windows. The master suite and the second bedroom open onto a stunning private terrace, perfect for enjoying Mediterranean sunrises. The living room, seamlessly connected to the dining area and the contemporary kitchen, extends to another expansive terrace with direct views of the sparkling sea—an ideal setting for relaxation and entertaining. Located in an exclusive gated community with 24/7 security, this property offers an unrivaled selection of luxury amenities: A large outdoor pool surrounded by lush tropical gardens and serene fountains, evoking peace and sophistication. An exclusive spa with a heated indoor pool, sauna, and hammam, designed for ultimate relaxation and well-being. A state-of-the-art gym for maintaining an active lifestyle. A co-working space fully equipped for those who value luxury and productivity. Perfectly positioned on the Golden Mile, where luxury, exclusivity, and the Mediterranean lifestyle blend seamlessly. This is a home for those who aspire to the extraordinary. Don't miss this unique opportunity! The abbreviated information document is available to you. Expenses: Taxes (ITP or VAT+AJD) + Notarial and registration expenses For more information and to schedule a visit, please do not hesitate to contact us. ERE