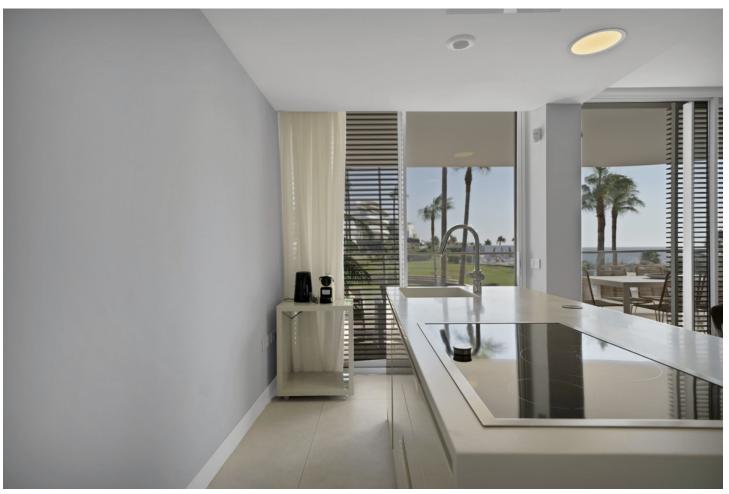

## Long Term Rental - Apartment - Estepona 5.000€ / Month

**Estepona** Apartment

3

2

178 m<sup>2</sup>

Discover elegance and comfort in this magnificent 178 m² residence, located in a highly sought-after frontline beach development. The price includes 2 parking spaces and storage room. Situated on the first floor, this stunning property features 3 spacious bedrooms, 2 full bathrooms, and a guest toilet. Every detail has been carefully designed to maximize natural light and offer panoramic sea views through its spectacular floor-to-ceiling windows. The master suite and the second bedroom open onto a stunning private terrace, perfect for enjoying Mediterranean sunrises. The living room, seamlessly connected to the dining area and the contemporary kitchen, extends to another expansive terrace with direct views of the sparkling sea—an ideal setting for relaxation and entertaining. Located in an exclusive gated community with 24/7 security, this property offers an unrivaled selection of luxury amenities: A large outdoor pool surrounded by lush tropical gardens and serene fountains, evoking peace and sophistication. An exclusive spa with a heated indoor pool, sauna, and hammam, designed for ultimate relaxation and well-being. A state-of-the-art gym for maintaining an active lifestyle. A co-working space fully equipped for those who value luxury and productivity. Perfectly positioned on the Golden Mile, where luxury, exclusivity, and the Mediterranean lifestyle blend seamlessly. This is a home for those who aspire to the extraordinary. Don't miss this unique opportunity! The abbreviated information document is available to you. Expenses: Taxes (ITP or VAT+AJD) + Notarial and registration expenses For more information and to schedule a visit, please do not hesitate to contact us. ERE