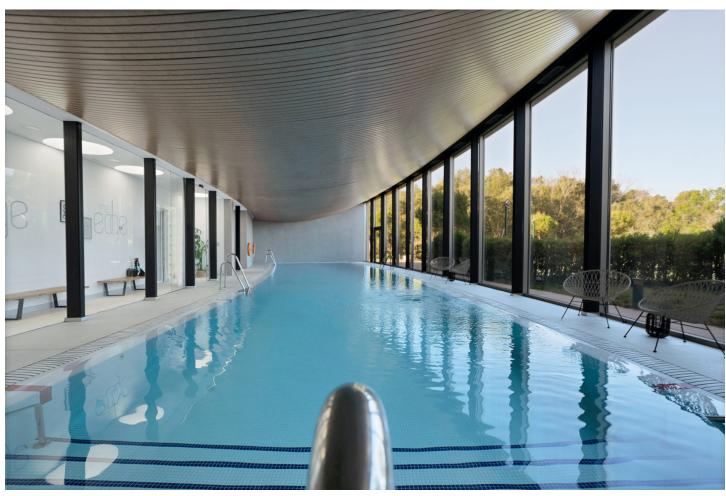

## Long Term Rental - Apartment - Estepona 5.000€ / Month

**Estepona** Apartment

3

2

178 m<sup>2</sup>

Discover elegance and comfort in this magnificent 178 m² residence, located in a highly sought-after frontline beach development. The price includes 2 parking spaces and storage room. Situated on the first floor, this stunning property features 3 spacious bedrooms, 2 full bathrooms, and a guest toilet. Every detail has been carefully designed to maximize natural light and offer panoramic sea views through its spectacular floor-to-ceiling windows. The master suite and the second bedroom open onto a stunning private terrace, perfect for enjoying Mediterranean sunrises. The living room, seamlessly connected to the dining area and the contemporary kitchen, extends to another expansive terrace with direct views of the sparkling sea—an ideal setting for relaxation and entertaining. Located in an exclusive gated community with 24/7 security, this property offers an unrivaled selection of luxury amenities: A large outdoor pool surrounded by lush tropical gardens and serene fountains, evoking peace and sophistication. An exclusive spa with a heated indoor pool, sauna, and hammam, designed for ultimate relaxation and well-being. A state-of-the-art gym for maintaining an active lifestyle. A co-working space fully equipped for those who value luxury and productivity. Perfectly positioned on the Golden Mile, where luxury, exclusivity, and the Mediterranean lifestyle blend seamlessly. This is a home for those who aspire to the extraordinary. Don't miss this unique opportunity! The abbreviated information document is available to you. Expenses: Taxes (ITP or VAT+AJD) + Notarial and registration expenses For more information and to schedule a visit, please do not hesitate to contact us. ERE

Pool Communal

Climate Control
Central Heating

Features
Lift
Wood Flooring

Furniture

Not Furnished

Security

Alarm System