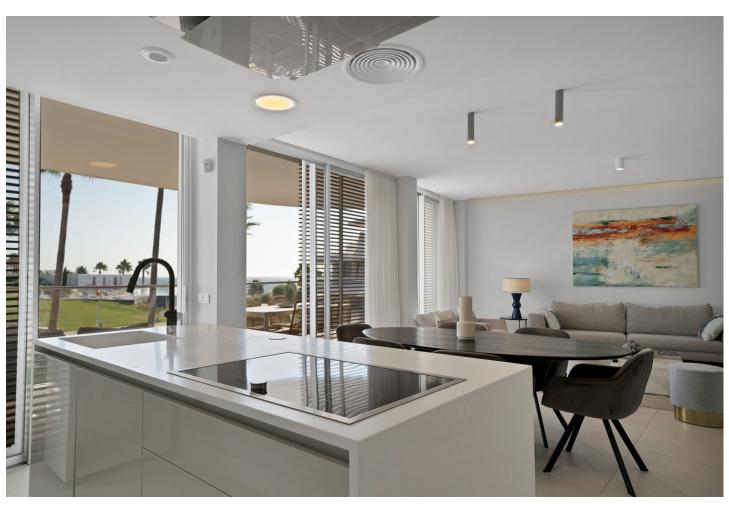

## Long Term Rental - Apartment - Estepona 5.000€ / Month

**Estepona** Apartment

3

2

178 m<sup>2</sup>

Discover elegance and comfort in this magnificent 178 m² residence, located in a highly sought-after frontline beach development. The price includes 2 parking spaces and storage room. Situated on the first floor, this stunning property features 3 spacious bedrooms, 2 full bathrooms, and a guest toilet. Every detail has been carefully designed to maximize natural light and offer panoramic sea views through its spectacular floor-to-ceiling windows. The master suite and the second bedroom open onto a stunning private terrace, perfect for enjoying Mediterranean sunrises. The living room, seamlessly connected to the dining area and the contemporary kitchen, extends to another expansive terrace with direct views of the sparkling sea—an ideal setting for relaxation and entertaining. Located in an exclusive gated community with 24/7 security, this property offers an unrivaled selection of luxury amenities: A large outdoor pool surrounded by lush tropical gardens and serene fountains, evoking peace and sophistication. An exclusive spa with a heated indoor pool, sauna, and hammam, designed for ultimate relaxation and well-being. A state-of-the-art gym for maintaining an active lifestyle. A co-working space fully equipped for those who value luxury and productivity. Perfectly positioned on the Golden Mile, where luxury, exclusivity, and the Mediterranean lifestyle blend seamlessly. This is a home for those who aspire to the extraordinary. Don't miss this unique opportunity! The abbreviated information document is available to you. Expenses: Taxes (ITP or VAT+AJD) + Notarial and registration expenses For more information and to schedule a visit, please do not hesitate to contact us. ERE