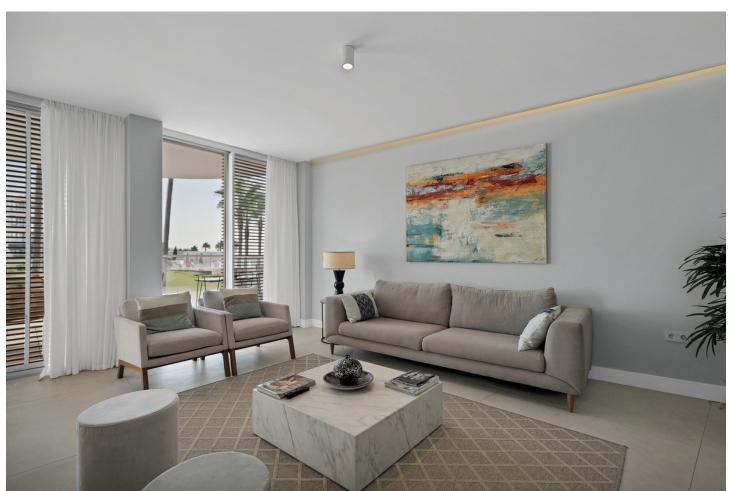

## Long Term Rental - Apartment - Estepona 5.000€ / Month

**Estepona** Apartment

3

2

178 m<sup>2</sup>

Discover elegance and comfort in this magnificent 178 m² residence, located in a highly sought-after frontline beach development. The price includes 2 parking spaces and storage room. Situated on the first floor, this stunning property features 3 spacious bedrooms, 2 full bathrooms, and a guest toilet. Every detail has been carefully designed to maximize natural light and offer panoramic sea views through its spectacular floor-to-ceiling windows. The master suite and the second bedroom open onto a stunning private terrace, perfect for enjoying Mediterranean sunrises. The living room, seamlessly connected to the dining area and the contemporary kitchen, extends to another expansive terrace with direct views of the sparkling sea—an ideal setting for relaxation and entertaining. Located in an exclusive gated community with 24/7 security, this property offers an unrivaled selection of luxury amenities: A large outdoor pool surrounded by lush tropical gardens and serene fountains, evoking peace and sophistication. An exclusive spa with a heated indoor pool, sauna, and hammam, designed for ultimate relaxation and well-being. A state-of-the-art gym for maintaining an active lifestyle. A co-working space fully equipped for those who value luxury and productivity. Perfectly positioned on the Golden Mile, where luxury, exclusivity, and the Mediterranean lifestyle blend seamlessly. This is a home for those who aspire to the extraordinary. Don't miss this unique opportunity! The abbreviated information document is available to you. Expenses: Taxes (ITP or VAT+AJD) + Notarial and registration expenses For more information and to schedule a visit, please do not hesitate to contact us. ERE