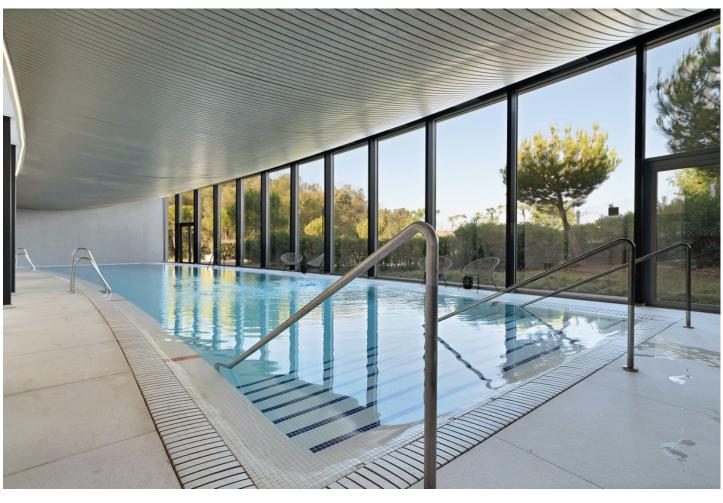

## Long Term Rental - Apartment - Estepona 5.000€ / Month

**Estepona** Apartment

3

2

178 m<sup>2</sup>

Discover elegance and comfort in this magnificent 178 m² residence, located in a highly sought-after frontline beach development. The price includes 2 parking spaces and storage room. Situated on the first floor, this stunning property features 3 spacious bedrooms, 2 full bathrooms, and a guest toilet. Every detail has been carefully designed to maximize natural light and offer panoramic sea views through its spectacular floor-to-ceiling windows. The master suite and the second bedroom open onto a stunning private terrace, perfect for enjoying Mediterranean sunrises. The living room, seamlessly connected to the dining area and the contemporary kitchen, extends to another expansive terrace with direct views of the sparkling sea—an ideal setting for relaxation and entertaining. Located in an exclusive gated community with 24/7 security, this property offers an unrivaled selection of luxury amenities: A large outdoor pool surrounded by lush tropical gardens and serene fountains, evoking peace and sophistication. An exclusive spa with a heated indoor pool, sauna, and hammam, designed for ultimate relaxation and well-being. A state-of-the-art gym for maintaining an active lifestyle. A co-working space fully equipped for those who value luxury and productivity. Perfectly positioned on the Golden Mile, where luxury, exclusivity, and the Mediterranean lifestyle blend seamlessly. This is a home for those who aspire to the extraordinary. Don't miss this unique opportunity! The abbreviated information document is available to you. Expenses: Taxes (ITP or VAT+AJD) + Notarial and registration expenses For more information and to schedule a visit, please do not hesitate to contact us. ERE

Pool Communal

Climate Control
Central Heating

Features
Lift
Wood Flooring

Furniture

Not Furnished

Security

Alarm System