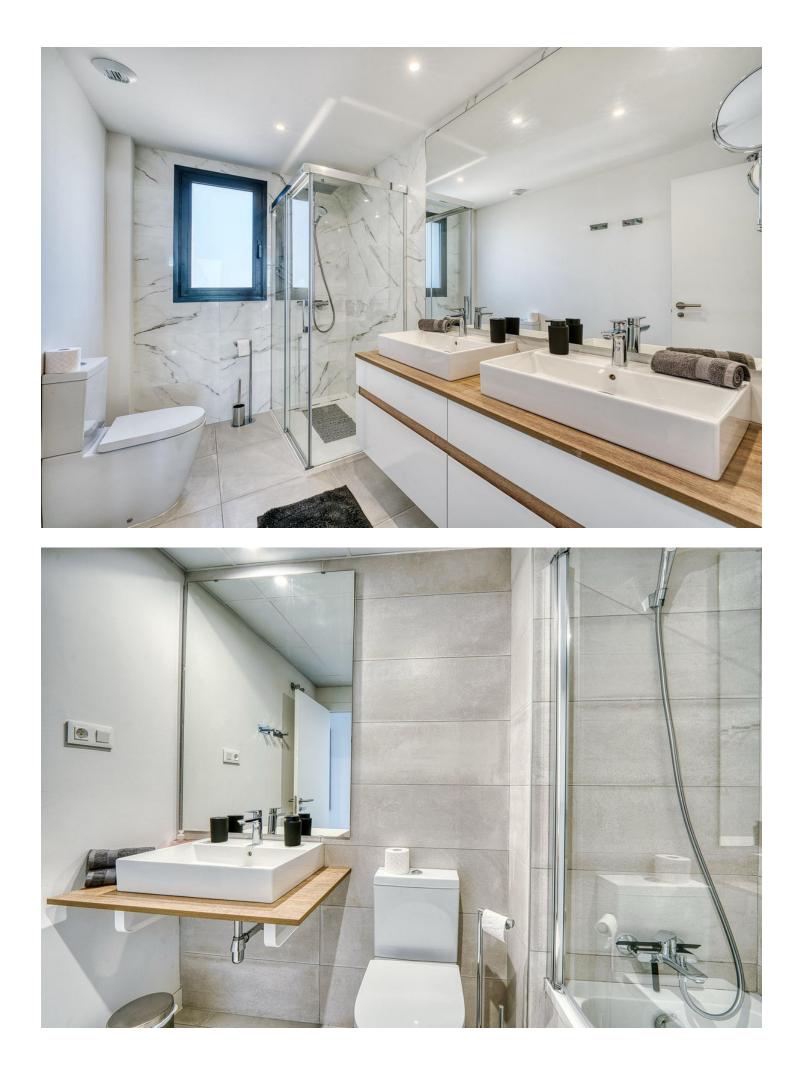

### Apartment

Modern duplex penthouse for rent in Selwo, Estepona, available until summer 2025. This stylish two-bedroom, twobathroom apartment offers a spacious terrace with a dining area and lounge, plus an impressive rooftop terrace complete with lounge seating and a jacuzzi. Both terraces provide stunning, uninterrupted sea views stretching all the way to Gibraltar and North Africa. Inside, the open-plan living and dining area is connected to a contemporary kitchen and features floor-to-ceiling windows, maximizing the panoramic sea views. The rental includes a parking space in the under garage. The complex offers luxurious amenities such as an outdoor pool with landscaped gardens, an indoor pool, gym, sauna, and a coworking area for residents. The College Atlas is nearby, and a sports area with tennis and paddle courts is nearing completion, adding even more appeal to this exceptional residence. Families and couples are welcome, we provide excellent services to ensure a comfortable and enjoyable experience. Please note that we do not accept single parties or young groups; our goal is to create a peaceful and relaxing environment. Renters must be at least 35 years old to book. If you are below the minimum age and wish to rent this property, please submit a request for the owner's consideration.