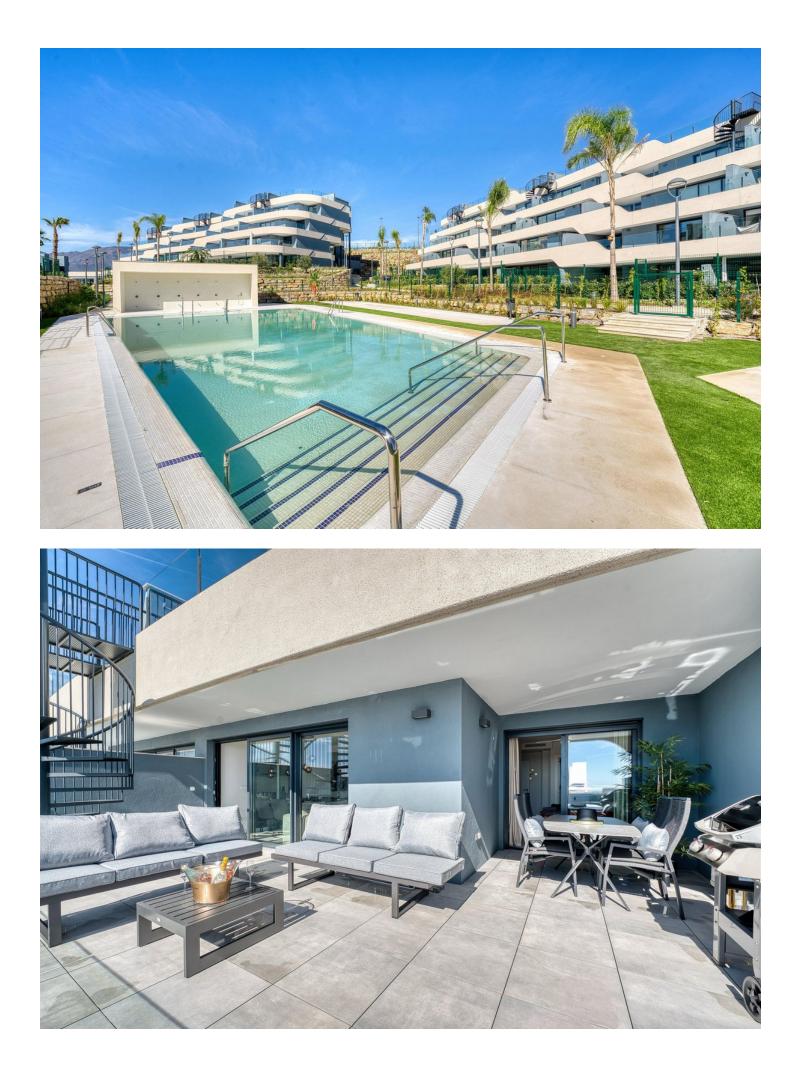

### Apartment

Modern duplex penthouse for rent in Selwo, Estepona, available until summer 2025. This stylish two-bedroom, twobathroom apartment offers a spacious terrace with a dining area and lounge, plus an impressive rooftop terrace complete with lounge seating and a jacuzzi. Both terraces provide stunning, uninterrupted sea views stretching all the way to Gibraltar and North Africa. Inside, the open-plan living and dining area is connected to a contemporary kitchen and features floor-to-ceiling windows, maximizing the panoramic sea views. The rental includes a parking space in the under garage. The complex offers luxurious amenities such as an outdoor pool with landscaped gardens, an indoor pool, gym, sauna, and a coworking area for residents. The College Atlas is nearby, and a sports area with tennis and paddle courts is nearing completion, adding even more appeal to this exceptional residence. Families and couples are welcome, we provide excellent services to ensure a comfortable and enjoyable experience. Please note that we do not accept single parties or young groups; our goal is to create a peaceful and relaxing environment. Renters must be at least 35 years old to book. If you are below the minimum age and wish to rent this property, please submit a request for the owner's consideration.

Gated Complex

Electric Blinds

Pool ✔ Communal 🖌 Indoor 🖌 Heated ✔ Children`s Pool

Furniture 🔨 Fully Furnished

Kitchen Y Fully Fitted

Utilities Electricity Garden 🗸 Communal