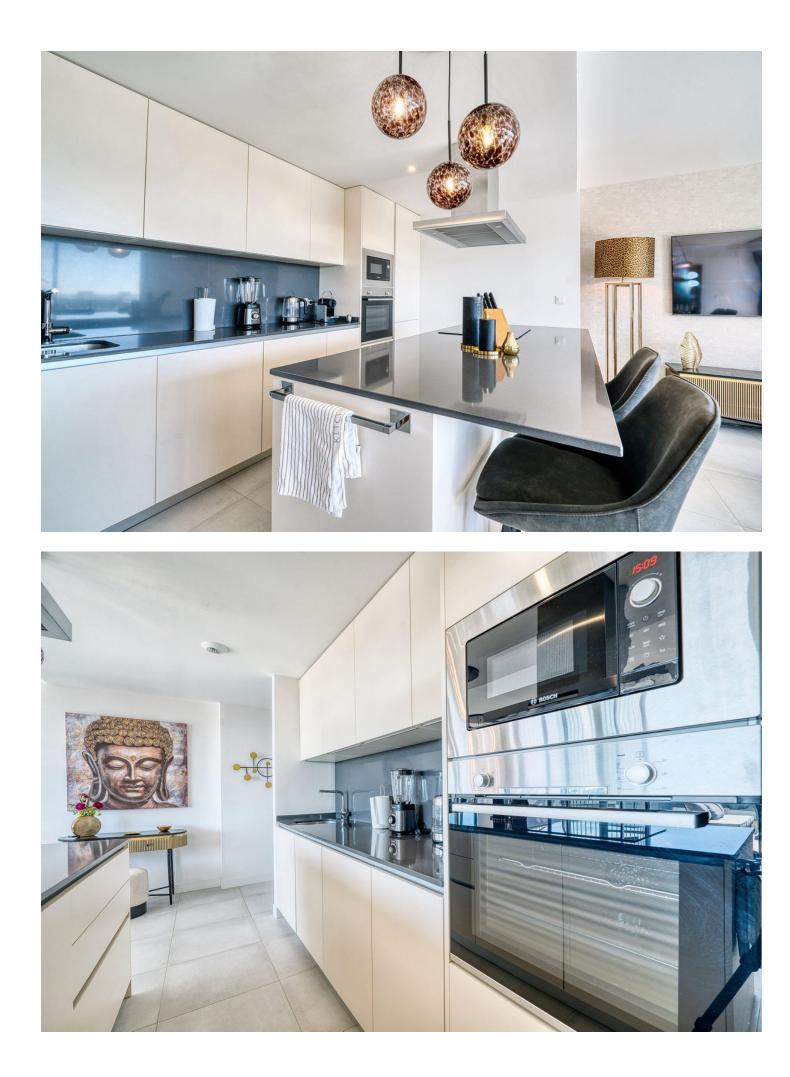

### Apartment

Modern duplex penthouse for rent in Selwo, Estepona, available until summer 2025. This stylish two-bedroom, twobathroom apartment offers a spacious terrace with a dining area and lounge, plus an impressive rooftop terrace complete with lounge seating and a jacuzzi. Both terraces provide stunning, uninterrupted sea views stretching all the way to Gibraltar and North Africa. Inside, the open-plan living and dining area is connected to a contemporary kitchen and features floor-to-ceiling windows, maximizing the panoramic sea views. The rental includes a parking space in the under garage. The complex offers luxurious amenities such as an outdoor pool with landscaped gardens, an indoor pool, gym, sauna, and a coworking area for residents. The College Atlas is nearby, and a sports area with tennis and paddle courts is nearing completion, adding even more appeal to this exceptional residence. Families and couples are welcome, we provide excellent services to ensure a comfortable and enjoyable experience. Please note that we do not accept single parties or young groups; our goal is to create a peaceful and relaxing environment. Renters must be at least 35 years old to book. If you are below the minimum age and wish to rent this property, please submit a request for the owner's consideration.