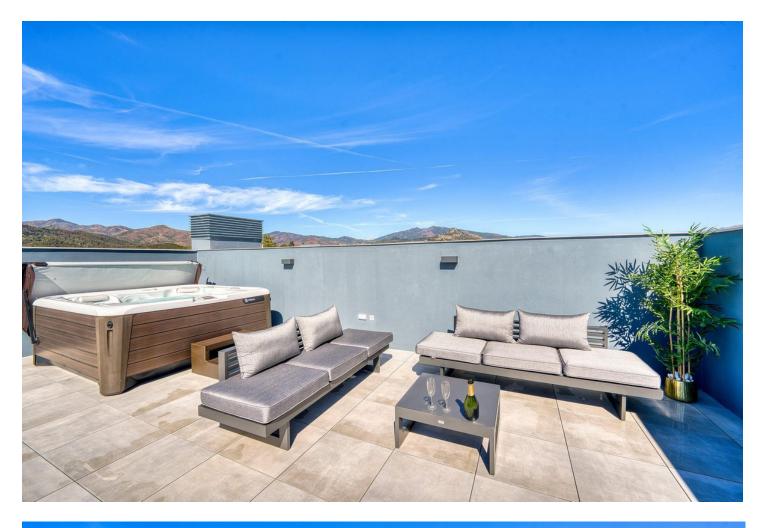

### Apartment

Modern duplex penthouse for rent in Selwo, Estepona, available until summer 2025. This stylish two-bedroom, twobathroom apartment offers a spacious terrace with a dining area and lounge, plus an impressive rooftop terrace complete with lounge seating and a jacuzzi. Both terraces provide stunning, uninterrupted sea views stretching all the way to Gibraltar and North Africa. Inside, the open-plan living and dining area is connected to a contemporary kitchen and features floor-to-ceiling windows, maximizing the panoramic sea views. The rental includes a parking space in the under garage. The complex offers luxurious amenities such as an outdoor pool with landscaped gardens, an indoor pool, gym, sauna, and a coworking area for residents. The College Atlas is nearby, and a sports area with tennis and paddle courts is nearing completion, adding even more appeal to this exceptional residence. Families and couples are welcome, we provide excellent services to ensure a comfortable and enjoyable experience. Please note that we do not accept single parties or young groups; our goal is to create a peaceful and relaxing environment. Renters must be at least 35 years old to book. If you are below the minimum age and wish to rent this property, please submit a request for the owner's consideration.