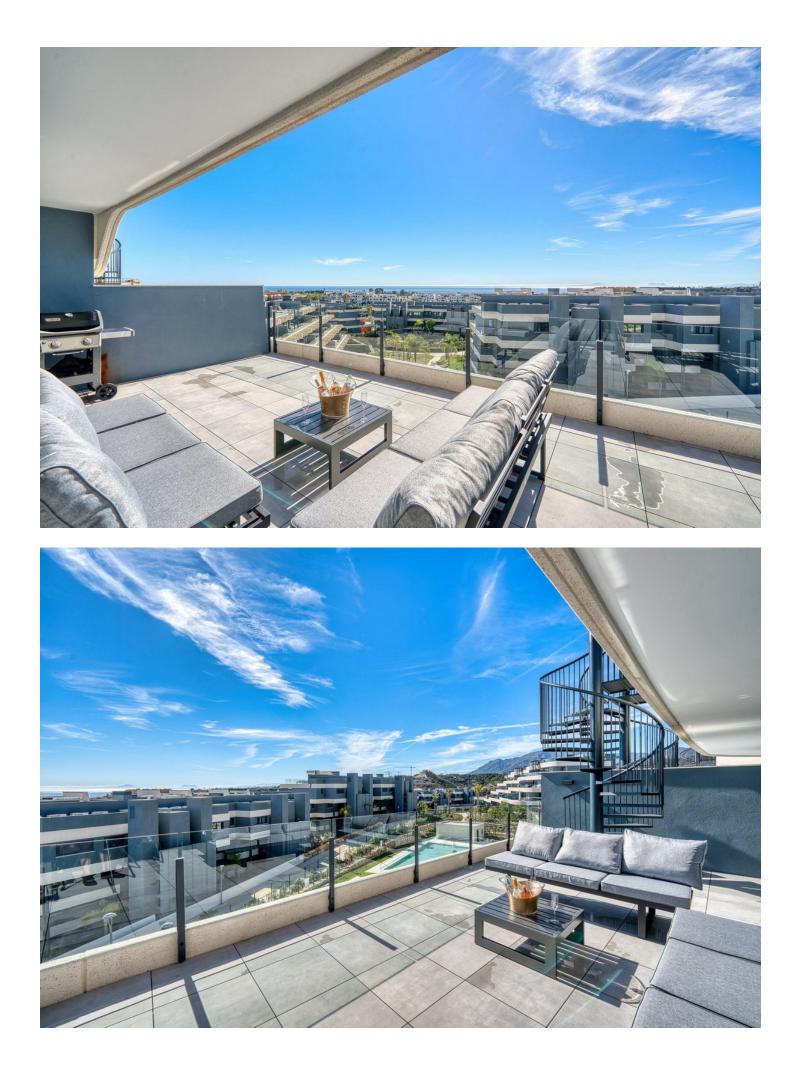

### Apartment

Modern duplex penthouse for rent in Selwo, Estepona, available until summer 2025. This stylish two-bedroom, twobathroom apartment offers a spacious terrace with a dining area and lounge, plus an impressive rooftop terrace complete with lounge seating and a jacuzzi. Both terraces provide stunning, uninterrupted sea views stretching all the way to Gibraltar and North Africa. Inside, the open-plan living and dining area is connected to a contemporary kitchen and features floor-to-ceiling windows, maximizing the panoramic sea views. The rental includes a parking space in the under garage. The complex offers luxurious amenities such as an outdoor pool with landscaped gardens, an indoor pool, gym, sauna, and a coworking area for residents. The College Atlas is nearby, and a sports area with tennis and paddle courts is nearing completion, adding even more appeal to this exceptional residence. Families and couples are welcome, we provide excellent services to ensure a comfortable and enjoyable experience. Please note that we do not accept single parties or young groups; our goal is to create a peaceful and relaxing environment. Renters must be at least 35 years old to book. If you are below the minimum age and wish to rent this property, please submit a request for the owner's consideration.