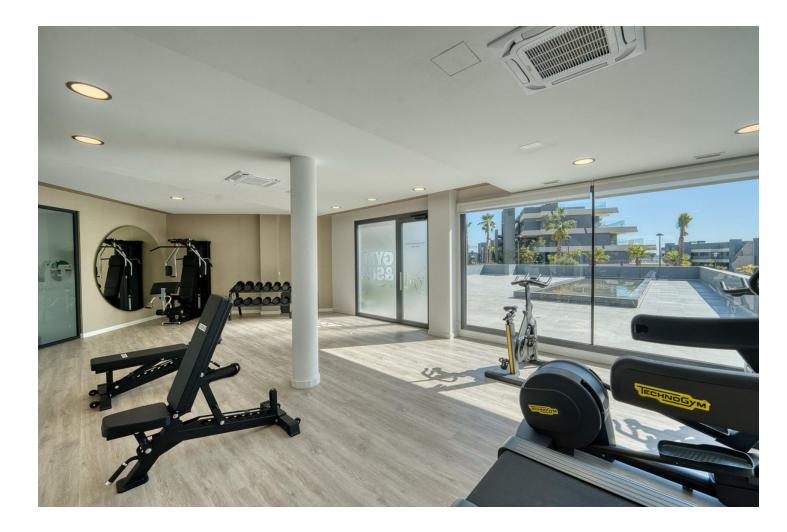

### Apartment

Modern duplex penthouse for rent in Selwo, Estepona, available until summer 2025. This stylish two-bedroom, twobathroom apartment offers a spacious terrace with a dining area and lounge, plus an impressive rooftop terrace complete with lounge seating and a jacuzzi. Both terraces provide stunning, uninterrupted sea views stretching all the way to Gibraltar and North Africa. Inside, the open-plan living and dining area is connected to a contemporary kitchen and features floor-to-ceiling windows, maximizing the panoramic sea views. The rental includes a parking space in the under garage. The complex offers luxurious amenities such as an outdoor pool with landscaped gardens, an indoor pool, gym, sauna, and a coworking area for residents. The College Atlas is nearby, and a sports area with tennis and paddle courts is nearing completion, adding even more appeal to this exceptional residence. Families and couples are welcome, we provide excellent services to ensure a comfortable and enjoyable experience. Please note that we do not accept single parties or young groups; our goal is to create a peaceful and relaxing environment. Renters must be at least 35 years old to book. If you are below the minimum age and wish to rent this property, please submit a request for the owner's consideration.

## Features

Covered Terrace 🖌 Lift Fitted Wardrobes 💙 Private Terrace 🗸 Solarium ✔ Satellite TV 🖌 WiFi 🗸 Gym 🗸 Sauna Storage Room ✔ Utility Room Ensuite Bathroom Marble Flooring 🗸 Jacuzzi ✔ Barbeque Double Glazing ✔ Basement ✔ Fiber Optic Security