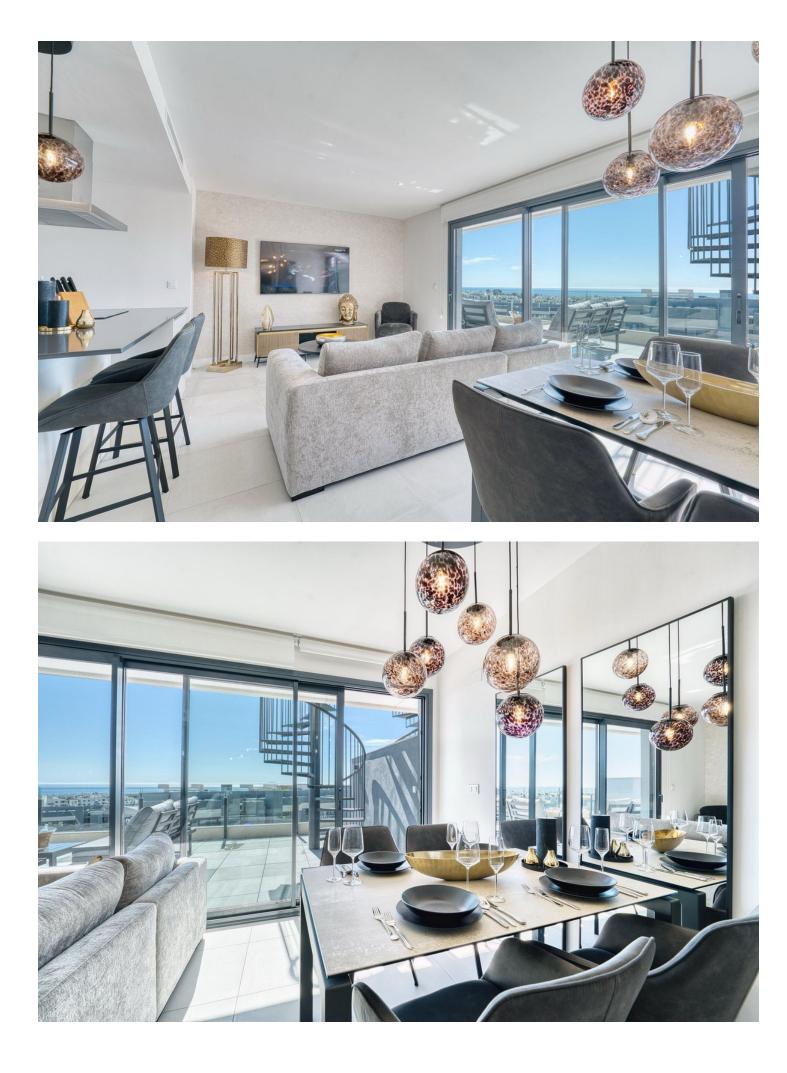

### Apartment

Modern duplex penthouse for rent in Selwo, Estepona, available until summer 2025. This stylish two-bedroom, twobathroom apartment offers a spacious terrace with a dining area and lounge, plus an impressive rooftop terrace complete with lounge seating and a jacuzzi. Both terraces provide stunning, uninterrupted sea views stretching all the way to Gibraltar and North Africa. Inside, the open-plan living and dining area is connected to a contemporary kitchen and features floor-to-ceiling windows, maximizing the panoramic sea views. The rental includes a parking space in the under garage. The complex offers luxurious amenities such as an outdoor pool with landscaped gardens, an indoor pool, gym, sauna, and a coworking area for residents. The College Atlas is nearby, and a sports area with tennis and paddle courts is nearing completion, adding even more appeal to this exceptional residence. Families and couples are welcome, we provide excellent services to ensure a comfortable and enjoyable experience. Please note that we do not accept single parties or young groups; our goal is to create a peaceful and relaxing environment. Renters must be at least 35 years old to book. If you are below the minimum age and wish to rent this property, please submit a request for the owner's consideration.