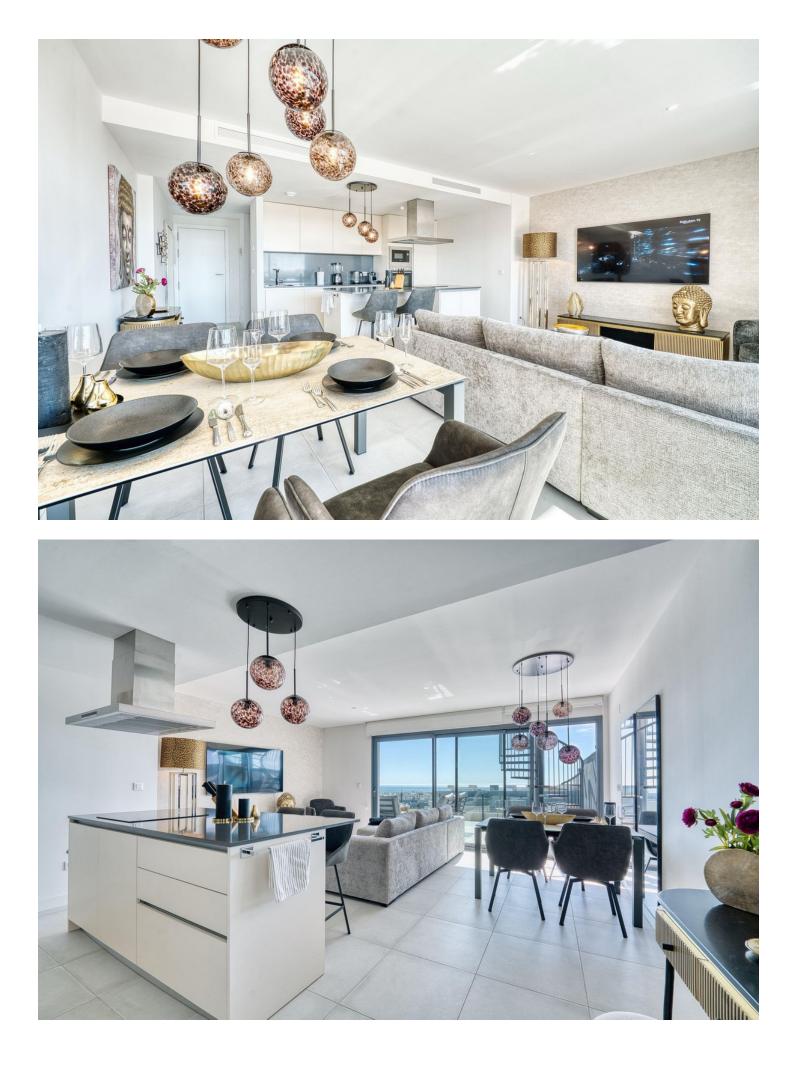

### Apartment

Modern duplex penthouse for rent in Selwo, Estepona, available until summer 2025. This stylish two-bedroom, twobathroom apartment offers a spacious terrace with a dining area and lounge, plus an impressive rooftop terrace complete with lounge seating and a jacuzzi. Both terraces provide stunning, uninterrupted sea views stretching all the way to Gibraltar and North Africa. Inside, the open-plan living and dining area is connected to a contemporary kitchen and features floor-to-ceiling windows, maximizing the panoramic sea views. The rental includes a parking space in the under garage. The complex offers luxurious amenities such as an outdoor pool with landscaped gardens, an indoor pool, gym, sauna, and a coworking area for residents. The College Atlas is nearby, and a sports area with tennis and paddle courts is nearing completion, adding even more appeal to this exceptional residence. Families and couples are welcome, we provide excellent services to ensure a comfortable and enjoyable experience. Please note that we do not accept single parties or young groups; our goal is to create a peaceful and relaxing environment. Renters must be at least 35 years old to book. If you are below the minimum age and wish to rent this property, please submit a request for the owner's consideration.