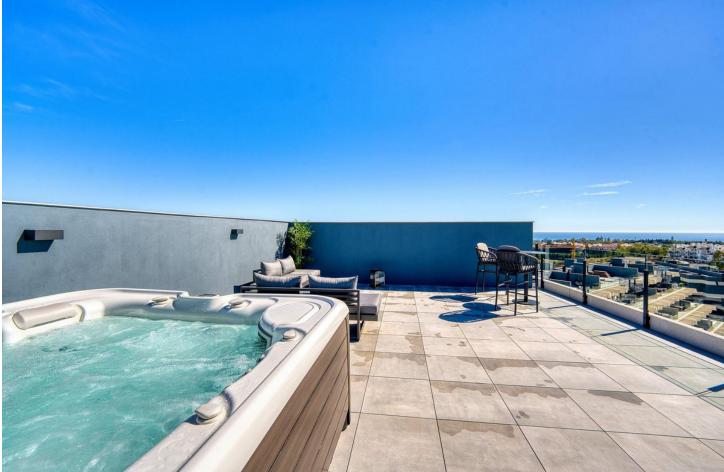

### Apartment

Modern duplex penthouse for rent in Selwo, Estepona, available until summer 2025. This stylish two-bedroom, twobathroom apartment offers a spacious terrace with a dining area and lounge, plus an impressive rooftop terrace complete with lounge seating and a jacuzzi. Both terraces provide stunning, uninterrupted sea views stretching all the way to Gibraltar and North Africa. Inside, the open-plan living and dining area is connected to a contemporary kitchen and features floor-to-ceiling windows, maximizing the panoramic sea views. The rental includes a parking space in the under garage. The complex offers luxurious amenities such as an outdoor pool with landscaped gardens, an indoor pool, gym, sauna, and a coworking area for residents. The College Atlas is nearby, and a sports area with tennis and paddle courts is nearing completion, adding even more appeal to this exceptional residence. Families and couples are welcome, we provide excellent services to ensure a comfortable and enjoyable experience. Please note that we do not accept single parties or young groups; our goal is to create a peaceful and relaxing environment. Renters must be at least 35 years old to book. If you are below the minimum age and wish to rent this property, please submit a request for the owner's consideration.

## Features

Covered Terrace 🖌 Lift Fitted Wardrobes 💙 Private Terrace 🗸 Solarium ✔ Satellite TV 🖌 WiFi 🗸 Gym 🗸 Sauna Storage Room ✔ Utility Room Ensuite Bathroom Marble Flooring 🗸 Jacuzzi ✔ Barbeque Double Glazing ✔ Basement ✔ Fiber Optic Security