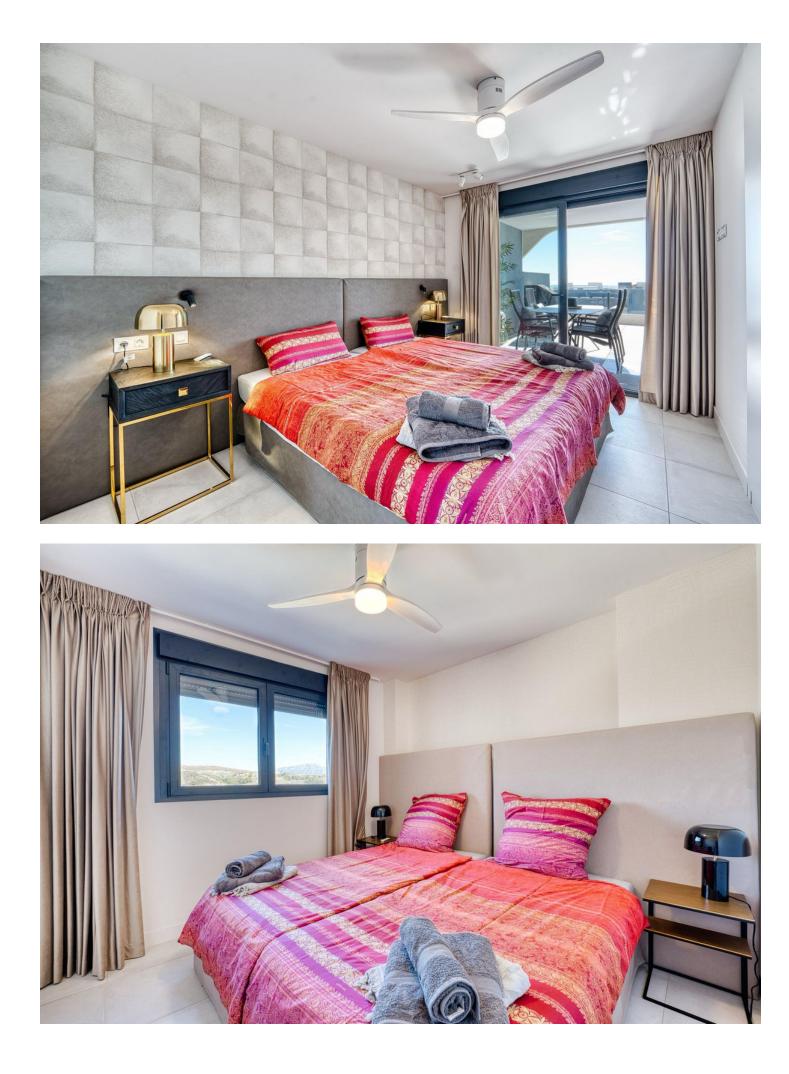

### Apartment

Modern duplex penthouse for rent in Selwo, Estepona, available until summer 2025. This stylish two-bedroom, twobathroom apartment offers a spacious terrace with a dining area and lounge, plus an impressive rooftop terrace complete with lounge seating and a jacuzzi. Both terraces provide stunning, uninterrupted sea views stretching all the way to Gibraltar and North Africa. Inside, the open-plan living and dining area is connected to a contemporary kitchen and features floor-to-ceiling windows, maximizing the panoramic sea views. The rental includes a parking space in the under garage. The complex offers luxurious amenities such as an outdoor pool with landscaped gardens, an indoor pool, gym, sauna, and a coworking area for residents. The College Atlas is nearby, and a sports area with tennis and paddle courts is nearing completion, adding even more appeal to this exceptional residence. Families and couples are welcome, we provide excellent services to ensure a comfortable and enjoyable experience. Please note that we do not accept single parties or young groups; our goal is to create a peaceful and relaxing environment. Renters must be at least 35 years old to book. If you are below the minimum age and wish to rent this property, please submit a request for the owner's consideration.