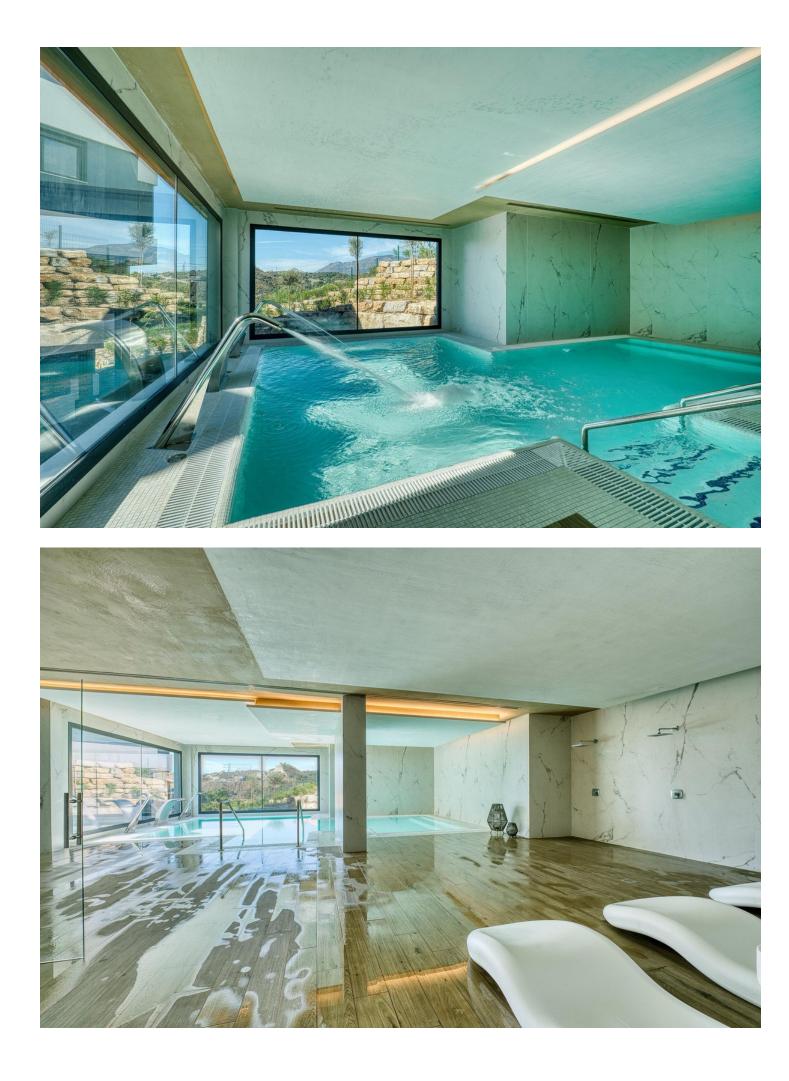

### Apartment

Modern duplex penthouse for rent in Selwo, Estepona, available until summer 2025. This stylish two-bedroom, twobathroom apartment offers a spacious terrace with a dining area and lounge, plus an impressive rooftop terrace complete with lounge seating and a jacuzzi. Both terraces provide stunning, uninterrupted sea views stretching all the way to Gibraltar and North Africa. Inside, the open-plan living and dining area is connected to a contemporary kitchen and features floor-to-ceiling windows, maximizing the panoramic sea views. The rental includes a parking space in the under garage. The complex offers luxurious amenities such as an outdoor pool with landscaped gardens, an indoor pool, gym, sauna, and a coworking area for residents. The College Atlas is nearby, and a sports area with tennis and paddle courts is nearing completion, adding even more appeal to this exceptional residence. Families and couples are welcome, we provide excellent services to ensure a comfortable and enjoyable experience. Please note that we do not accept single parties or young groups; our goal is to create a peaceful and relaxing environment. Renters must be at least 35 years old to book. If you are below the minimum age and wish to rent this property, please submit a request for the owner's consideration.

Gated Complex

Electric Blinds

Pool ✔ Communal 🖌 Indoor 🖌 Heated ✔ Children`s Pool

Furniture 🔨 Fully Furnished

Kitchen Y Fully Fitted

Utilities Electricity Garden 🗸 Communal