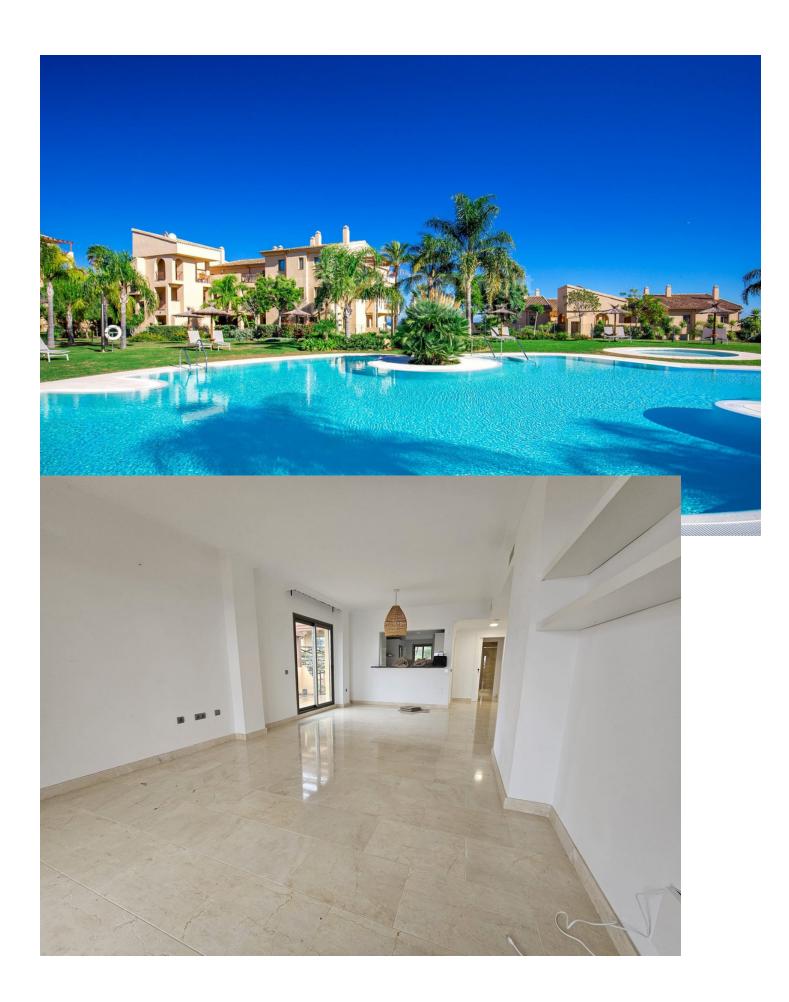

## Long Term Rental - Apartment - Benahavís 1.900€ / Month

Benahavís Apartment

2

2

140 m2

This elegant 2 bedroom penthouse in La Hacienda del Señorío de Cifuentes, Benahavís, is in perfect condition and ready to live. It stands out for its fully equipped semi-open kitchen and high quality details such as marble floors and fitted wardrobes, which provide style and functionality. The property has a spacious living room that provides a sense of comfort and total privacy. The views from the attic are unmatched, with breathtaking panoramic views of the mountains and the sea, reaching Gibraltar and the African coast. It also has its own underground parking. The community is located in an area of great tranquility and surrounded by lush well-kept gardens. Residents can enjoy four swimming pools, including a heated pool that, in high season, has a kiosk offering drinks and snacks. The complex is closed and safe, with 24-hour concierge and surveillance service, offering an exclusive and safe environment for its inhabitants.