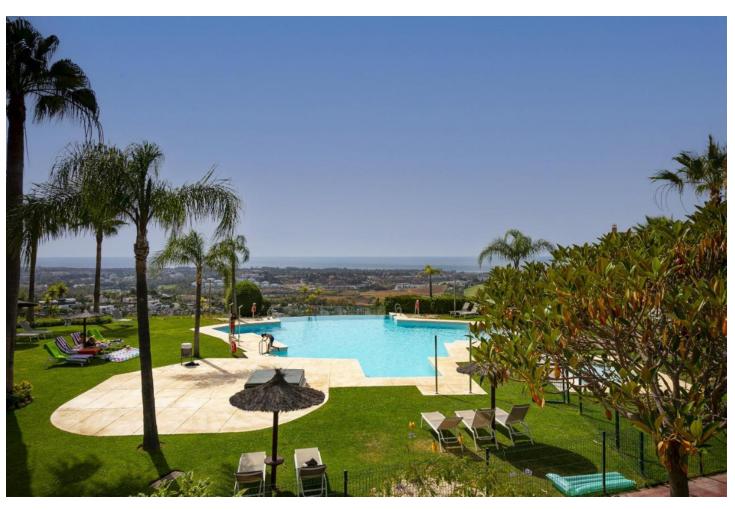

## Long Term Rental - Apartment - Benahavís 1.900€ / Month

Benahavís Apartment

2

2

140 m2

This elegant 2 bedroom penthouse in La Hacienda del Señorío de Cifuentes, Benahavís, is in perfect condition and ready to live. It stands out for its fully equipped semi-open kitchen and high quality details such as marble floors and fitted wardrobes, which provide style and functionality. The property has a spacious living room that provides a sense of comfort and total privacy. The views from the attic are unmatched, with breathtaking panoramic views of the mountains and the sea, reaching Gibraltar and the African coast. It also has its own underground parking. The community is located in an area of great tranquility and surrounded by lush well-kept gardens. Residents can enjoy four swimming pools, including a heated pool that, in high season, has a kiosk offering drinks and snacks. The complex is closed and safe, with 24-hour concierge and surveillance service, offering an exclusive and safe environment for its inhabitants.