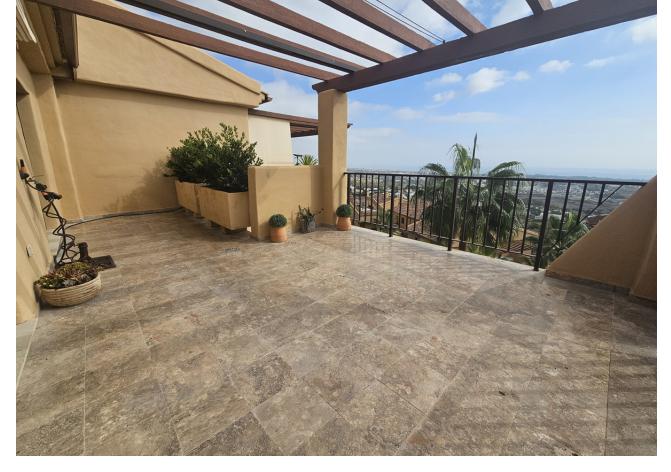

## Long Term Rental - Apartment - Benahavís 1.900€ / Month

Benahavís Apartment

2

2

140 m2

This elegant 2 bedroom penthouse in La Hacienda del Señorío de Cifuentes, Benahavís, is in perfect condition and ready to live. It stands out for its fully equipped semi-open kitchen and high quality details such as marble floors and fitted wardrobes, which provide style and functionality. The property has a spacious living room that provides a sense of comfort and total privacy. The views from the attic are unmatched, with breathtaking panoramic views of the mountains and the sea, reaching Gibraltar and the African coast. It also has its own underground parking. The community is located in an area of great tranquility and surrounded by lush well-kept gardens. Residents can enjoy four swimming pools, including a heated pool that, in high season, has a kiosk offering drinks and snacks. The complex is closed and safe, with 24-hour concierge and surveillance service, offering an exclusive and safe environment for its inhabitants.