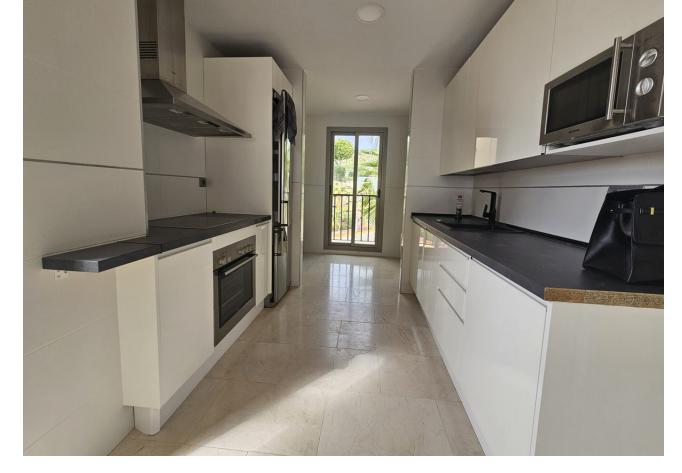

## Long Term Rental - Apartment - Benahavís 1.900€ / Month

Benahavís Apartment

2

2

140 m2

This elegant 2 bedroom penthouse in La Hacienda del Señorío de Cifuentes, Benahavís, is in perfect condition and ready to live. It stands out for its fully equipped semi-open kitchen and high quality details such as marble floors and fitted wardrobes, which provide style and functionality. The property has a spacious living room that provides a sense of comfort and total privacy. The views from the attic are unmatched, with breathtaking panoramic views of the mountains and the sea, reaching Gibraltar and the African coast. It also has its own underground parking. The community is located in an area of great tranquility and surrounded by lush well-kept gardens. Residents can enjoy four swimming pools, including a heated pool that, in high season, has a kiosk offering drinks and snacks. The complex is closed and safe, with 24-hour concierge and surveillance service, offering an exclusive and safe environment for its inhabitants.