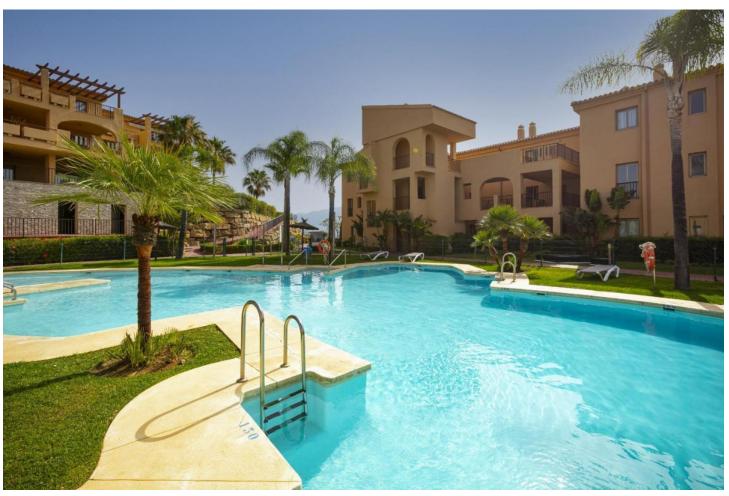

## Long Term Rental - Apartment - Benahavís 1.900€ / Month

Benahavís Apartment

2

2

140 m2

This elegant 2 bedroom penthouse in La Hacienda del Señorío de Cifuentes, Benahavís, is in perfect condition and ready to live. It stands out for its fully equipped semi-open kitchen and high quality details such as marble floors and fitted wardrobes, which provide style and functionality. The property has a spacious living room that provides a sense of comfort and total privacy. The views from the attic are unmatched, with breathtaking panoramic views of the mountains and the sea, reaching Gibraltar and the African coast. It also has its own underground parking. The community is located in an area of great tranquility and surrounded by lush well-kept gardens. Residents can enjoy four swimming pools, including a heated pool that, in high season, has a kiosk offering drinks and snacks. The complex is closed and safe, with 24-hour concierge and surveillance service, offering an exclusive and safe environment for its inhabitants.