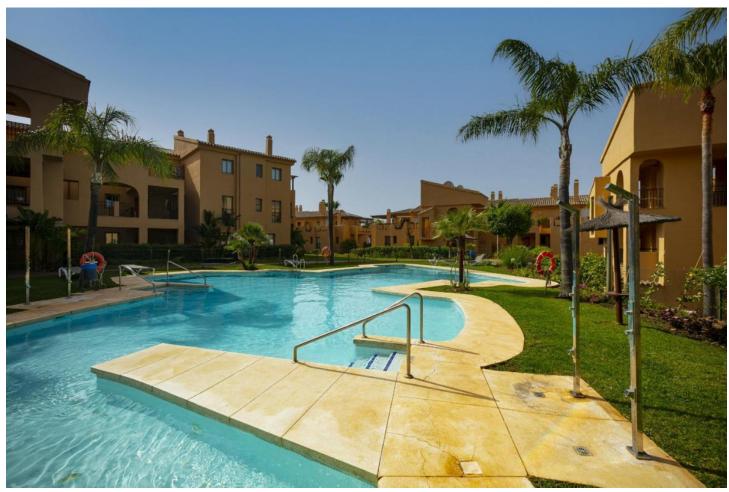

## Long Term Rental - Apartment - Benahavís 1.900€ / Month

Benahavís Apartment

2

2

140 m2

This elegant 2 bedroom penthouse in La Hacienda del Señorío de Cifuentes, Benahavís, is in perfect condition and ready to live. It stands out for its fully equipped semi-open kitchen and high quality details such as marble floors and fitted wardrobes, which provide style and functionality. The property has a spacious living room that provides a sense of comfort and total privacy. The views from the attic are unmatched, with breathtaking panoramic views of the mountains and the sea, reaching Gibraltar and the African coast. It also has its own underground parking. The community is located in an area of great tranquility and surrounded by lush well-kept gardens. Residents can enjoy four swimming pools, including a heated pool that, in high season, has a kiosk offering drinks and snacks. The complex is closed and safe, with 24-hour concierge and surveillance service, offering an exclusive and safe environment for its inhabitants.