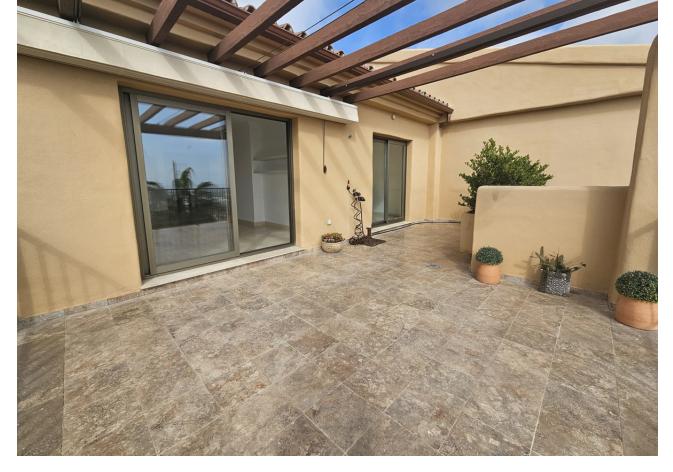

## Long Term Rental - Apartment - Benahavís 1.900€ / Month

Benahavís Apartment

2

2

140 m2

This elegant 2 bedroom penthouse in La Hacienda del Señorío de Cifuentes, Benahavís, is in perfect condition and ready to live. It stands out for its fully equipped semi-open kitchen and high quality details such as marble floors and fitted wardrobes, which provide style and functionality. The property has a spacious living room that provides a sense of comfort and total privacy. The views from the attic are unmatched, with breathtaking panoramic views of the mountains and the sea, reaching Gibraltar and the African coast. It also has its own underground parking. The community is located in an area of great tranquility and surrounded by lush well-kept gardens. Residents can enjoy four swimming pools, including a heated pool that, in high season, has a kiosk offering drinks and snacks. The complex is closed and safe, with 24-hour concierge and surveillance service, offering an exclusive and safe environment for its inhabitants.