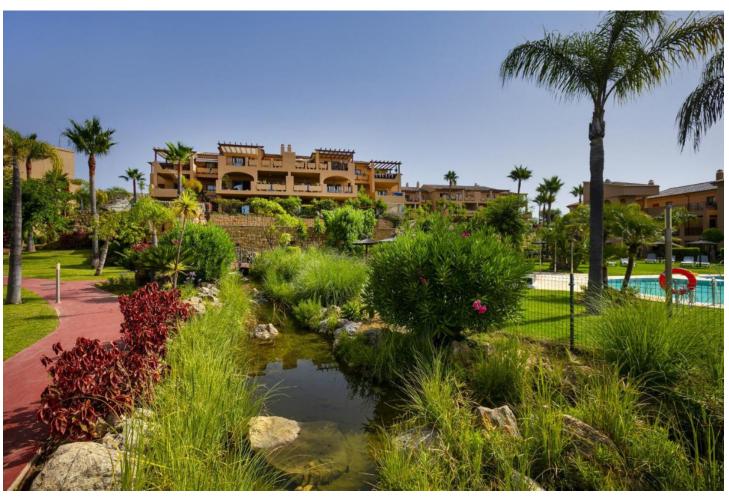

## Long Term Rental - Apartment - Benahavís 1.900€ / Month

Benahavís Apartment

2

2

140 m2

This elegant 2 bedroom penthouse in La Hacienda del Señorío de Cifuentes, Benahavís, is in perfect condition and ready to live. It stands out for its fully equipped semi-open kitchen and high quality details such as marble floors and fitted wardrobes, which provide style and functionality. The property has a spacious living room that provides a sense of comfort and total privacy. The views from the attic are unmatched, with breathtaking panoramic views of the mountains and the sea, reaching Gibraltar and the African coast. It also has its own underground parking. The community is located in an area of great tranquility and surrounded by lush well-kept gardens. Residents can enjoy four swimming pools, including a heated pool that, in high season, has a kiosk offering drinks and snacks. The complex is closed and safe, with 24-hour concierge and surveillance service, offering an exclusive and safe environment for its inhabitants.