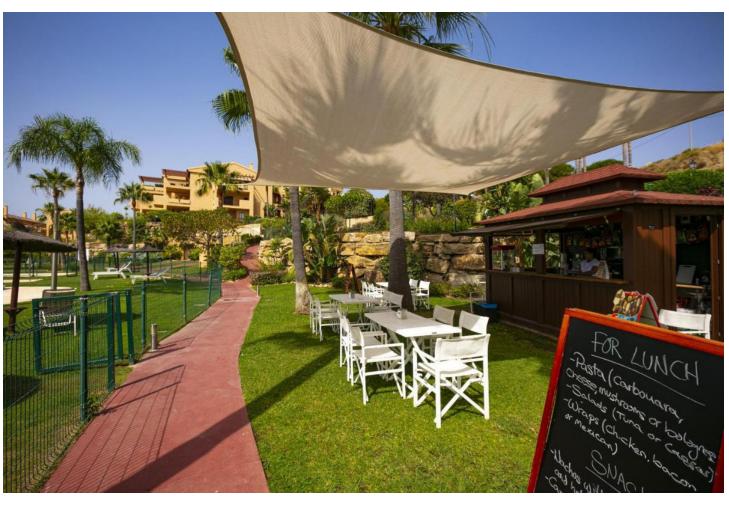

## Long Term Rental - Apartment - Benahavís 1.900€ / Month

Benahavís Apartment

2

2

140 m2

This elegant 2 bedroom penthouse in La Hacienda del Señorío de Cifuentes, Benahavís, is in perfect condition and ready to live. It stands out for its fully equipped semi-open kitchen and high quality details such as marble floors and fitted wardrobes, which provide style and functionality. The property has a spacious living room that provides a sense of comfort and total privacy. The views from the attic are unmatched, with breathtaking panoramic views of the mountains and the sea, reaching Gibraltar and the African coast. It also has its own underground parking. The community is located in an area of great tranquility and surrounded by lush well-kept gardens. Residents can enjoy four swimming pools, including a heated pool that, in high season, has a kiosk offering drinks and snacks. The complex is closed and safe, with 24-hour concierge and surveillance service, offering an exclusive and safe environment for its inhabitants.