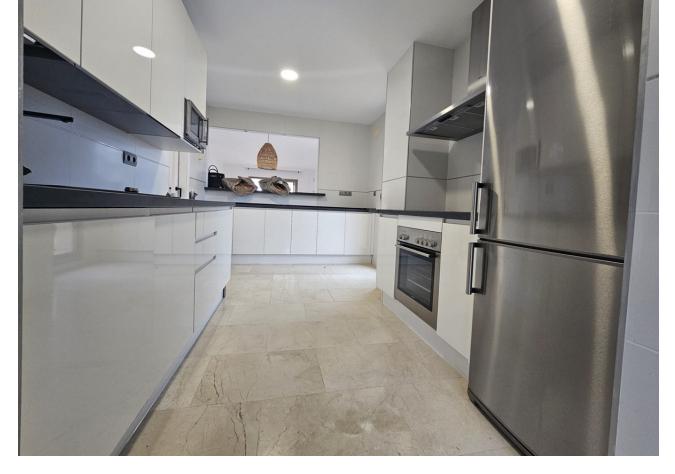

## Long Term Rental - Apartment - Benahavís 1.900€ / Month

Benahavís Apartment

2

2

140 m2

This elegant 2 bedroom penthouse in La Hacienda del Señorío de Cifuentes, Benahavís, is in perfect condition and ready to live. It stands out for its fully equipped semi-open kitchen and high quality details such as marble floors and fitted wardrobes, which provide style and functionality. The property has a spacious living room that provides a sense of comfort and total privacy. The views from the attic are unmatched, with breathtaking panoramic views of the mountains and the sea, reaching Gibraltar and the African coast. It also has its own underground parking. The community is located in an area of great tranquility and surrounded by lush well-kept gardens. Residents can enjoy four swimming pools, including a heated pool that, in high season, has a kiosk offering drinks and snacks. The complex is closed and safe, with 24-hour concierge and surveillance service, offering an exclusive and safe environment for its inhabitants.