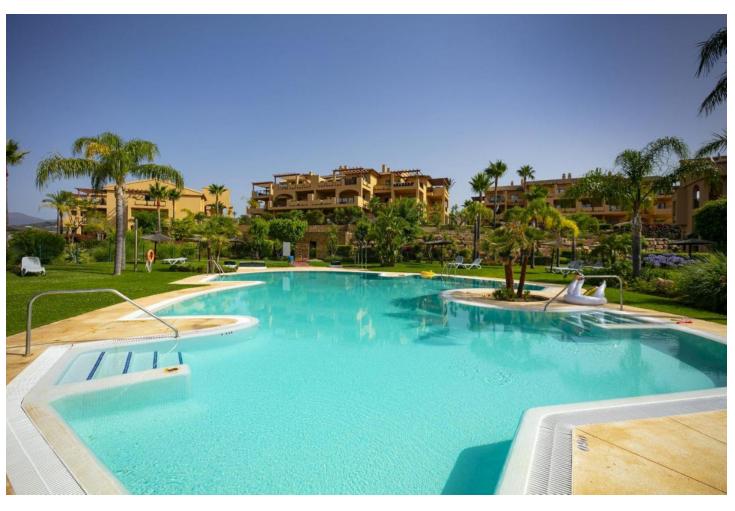

## Long Term Rental - Apartment - Benahavís 1.900€ / Month

Benahavís Apartment

2

2

140 m2

This elegant 2 bedroom penthouse in La Hacienda del Señorío de Cifuentes, Benahavís, is in perfect condition and ready to live. It stands out for its fully equipped semi-open kitchen and high quality details such as marble floors and fitted wardrobes, which provide style and functionality. The property has a spacious living room that provides a sense of comfort and total privacy. The views from the attic are unmatched, with breathtaking panoramic views of the mountains and the sea, reaching Gibraltar and the African coast. It also has its own underground parking. The community is located in an area of great tranquility and surrounded by lush well-kept gardens. Residents can enjoy four swimming pools, including a heated pool that, in high season, has a kiosk offering drinks and snacks. The complex is closed and safe, with 24-hour concierge and surveillance service, offering an exclusive and safe environment for its inhabitants.