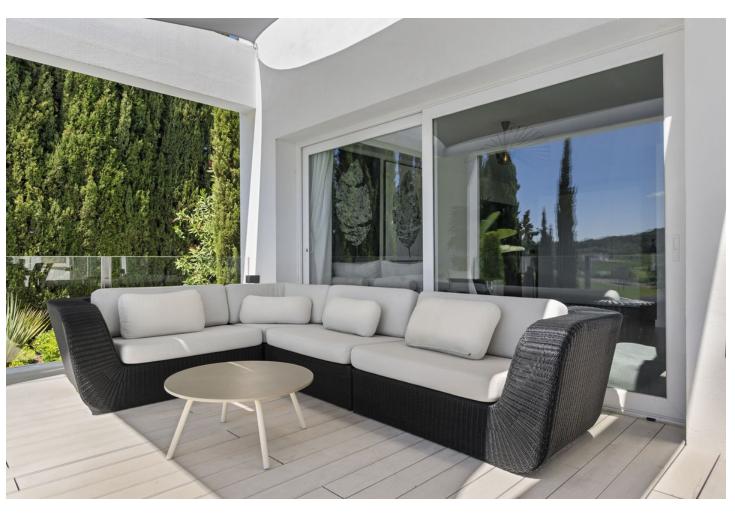

## Long Term Rental - House - Benahavís 10.399€ / Month

Benahavís House

5

5

335 m<sup>2</sup>

870 m2

Rental from February 12, 2025, to March 31, 2025 A beautiful property ideal for a relaxing and unforgettable holiday in Benahavís. This spacious and comfortable villa accommodates 10 people in 5 bedrooms, with 5 bathrooms. The villa offers everything needed for a perfect stay! The cozy living room, complete with comfortable furniture, a television, and WiFi, is the perfect place to relax on cooler days or after an adventurous day. For days when you prefer to stay indoors, the fully equipped kitchen has everything you need to prepare delicious meals. Outside, you can enjoy the golf course and the mountains, with breathtaking views that create the perfect setting for a relaxing morning coffee or a peaceful evening under the stars. The villa also features a pool and a home theater for cozy movie nights. Just 2.8 km away, you can enjoy the lovely beach, ideal for a walk or a day of soaking up the sun! For golf enthusiasts, this property is ideal, with the nearby El Paraiso Golf Club. In the charming Puerto Banús area, just 15 minutes away, you can enjoy excellent restaurants, charming streets, and a vibrant nightlife. The villa is available for rent from February 12, 2025, to March 31, 2025, with a monthly rent of [10,399. A mandatory deposit of [8,000 is required, and we offer a monthly cleaning service, including a property inspection, for a cost of [399. These cleaning fees, as well as all utility costs such as water, gas, and electricity, are already included in the rent. Note: If it's not a family holiday, the minimum age for guests is 30 years. During the winter, pools are likely closed. Please contact us for more information. Please note that occasional noise from nearby construction work may occur. Additionally, you will need to climb stairs to access the villa. We apologize for any inconvenience and assure you that our team is ready to assist with any special requirements.