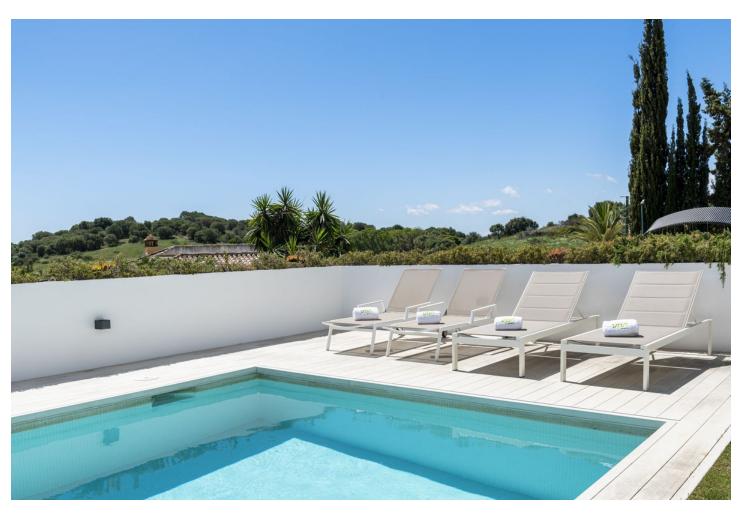

## Long Term Rental - House - Benahavís 10.399€ / Month

Benahavís House

5

5

335 m<sup>2</sup>

870 m2

Rental from February 12, 2025, to March 31, 2025 A beautiful property ideal for a relaxing and unforgettable holiday in Benahavís. This spacious and comfortable villa accommodates 10 people in 5 bedrooms, with 5 bathrooms. The villa offers everything needed for a perfect stay! The cozy living room, complete with comfortable furniture, a television, and WiFi, is the perfect place to relax on cooler days or after an adventurous day. For days when you prefer to stay indoors, the fully equipped kitchen has everything you need to prepare delicious meals. Outside, you can enjoy the golf course and the mountains, with breathtaking views that create the perfect setting for a relaxing morning coffee or a peaceful evening under the stars. The villa also features a pool and a home theater for cozy movie nights. Just 2.8 km away, you can enjoy the lovely beach, ideal for a walk or a day of soaking up the sun! For golf enthusiasts, this property is ideal, with the nearby El Paraiso Golf Club. In the charming Puerto Banús area, just 15 minutes away, you can enjoy excellent restaurants, charming streets, and a vibrant nightlife. The villa is available for rent from February 12, 2025, to March 31, 2025, with a monthly rent of [10,399. A mandatory deposit of [8,000 is required, and we offer a monthly cleaning service, including a property inspection, for a cost of [399. These cleaning fees, as well as all utility costs such as water, gas, and electricity, are already included in the rent. Note: If it's not a family holiday, the minimum age for guests is 30 years. During the winter, pools are likely closed. Please contact us for more information. Please note that occasional noise from nearby construction work may occur. Additionally, you will need to climb stairs to access the villa. We apologize for any inconvenience and assure you that our team is ready to assist with any special requirements.