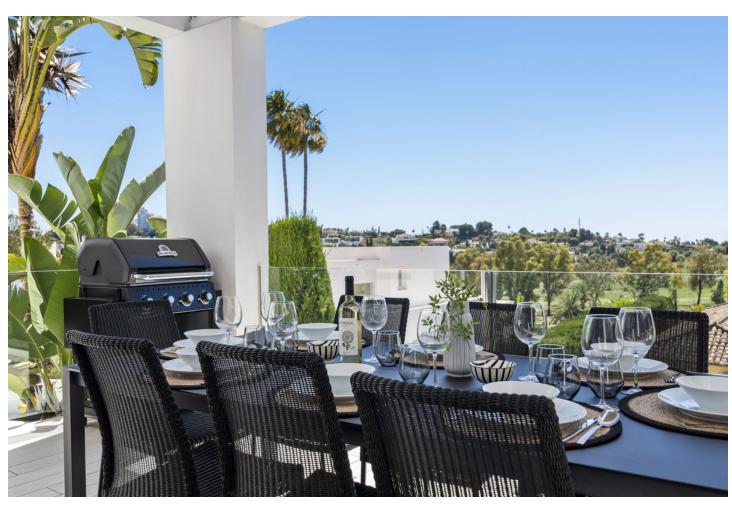

## Long Term Rental - House - Benahavís 10.399€ / Month

Benahavís House

5

5

335 m<sup>2</sup>

870 m2

Rental from February 12, 2025, to March 31, 2025 A beautiful property ideal for a relaxing and unforgettable holiday in Benahavís. This spacious and comfortable villa accommodates 10 people in 5 bedrooms, with 5 bathrooms. The villa offers everything needed for a perfect stay! The cozy living room, complete with comfortable furniture, a television, and WiFi, is the perfect place to relax on cooler days or after an adventurous day. For days when you prefer to stay indoors, the fully equipped kitchen has everything you need to prepare delicious meals. Outside, you can enjoy the golf course and the mountains, with breathtaking views that create the perfect setting for a relaxing morning coffee or a peaceful evening under the stars. The villa also features a pool and a home theater for cozy movie nights. Just 2.8 km away, you can enjoy the lovely beach, ideal for a walk or a day of soaking up the sun! For golf enthusiasts, this property is ideal, with the nearby El Paraiso Golf Club. In the charming Puerto Banús area, just 15 minutes away, you can enjoy excellent restaurants, charming streets, and a vibrant nightlife. The villa is available for rent from February 12, 2025, to March 31, 2025, with a monthly rent of [10,399. A mandatory deposit of [8,000 is required, and we offer a monthly cleaning service, including a property inspection, for a cost of [399. These cleaning fees, as well as all utility costs such as water, gas, and electricity, are already included in the rent. Note: If it's not a family holiday, the minimum age for guests is 30 years. During the winter, pools are likely closed. Please contact us for more information. Please note that occasional noise from nearby construction work may occur. Additionally, you will need to climb stairs to access the villa. We apologize for any inconvenience and assure you that our team is ready to assist with any special requirements.