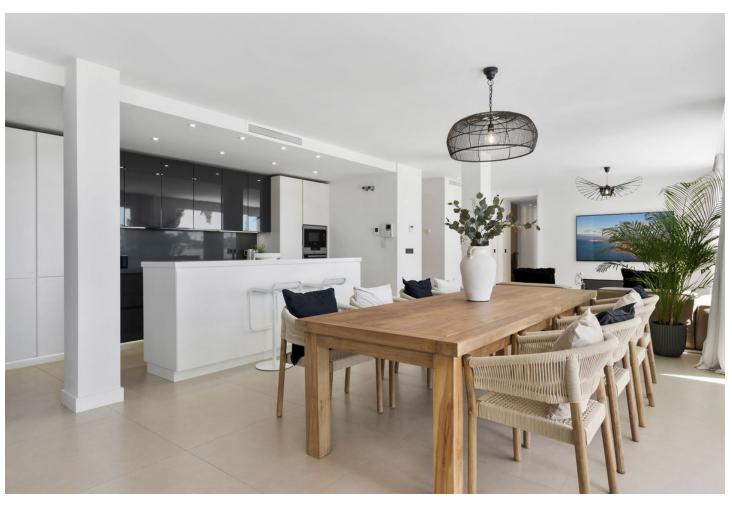

## Long Term Rental - House - Benahavís 10.399€ / Month

Benahavís House

5

5

335 m<sup>2</sup>

870 m2

Rental from February 12, 2025, to March 31, 2025 A beautiful property ideal for a relaxing and unforgettable holiday in Benahavís. This spacious and comfortable villa accommodates 10 people in 5 bedrooms, with 5 bathrooms. The villa offers everything needed for a perfect stay! The cozy living room, complete with comfortable furniture, a television, and WiFi, is the perfect place to relax on cooler days or after an adventurous day. For days when you prefer to stay indoors, the fully equipped kitchen has everything you need to prepare delicious meals. Outside, you can enjoy the golf course and the mountains, with breathtaking views that create the perfect setting for a relaxing morning coffee or a peaceful evening under the stars. The villa also features a pool and a home theater for cozy movie nights. Just 2.8 km away, you can enjoy the lovely beach, ideal for a walk or a day of soaking up the sun! For golf enthusiasts, this property is ideal, with the nearby El Paraiso Golf Club. In the charming Puerto Banús area, just 15 minutes away, you can enjoy excellent restaurants, charming streets, and a vibrant nightlife. The villa is available for rent from February 12, 2025, to March 31, 2025, with a monthly rent of [10,399. A mandatory deposit of [8,000 is required, and we offer a monthly cleaning service, including a property inspection, for a cost of [399. These cleaning fees, as well as all utility costs such as water, gas, and electricity, are already included in the rent. Note: If it's not a family holiday, the minimum age for guests is 30 years. During the winter, pools are likely closed. Please contact us for more information. Please note that occasional noise from nearby construction work may occur. Additionally, you will need to climb stairs to access the villa. We apologize for any inconvenience and assure you that our team is ready to assist with any special requirements.