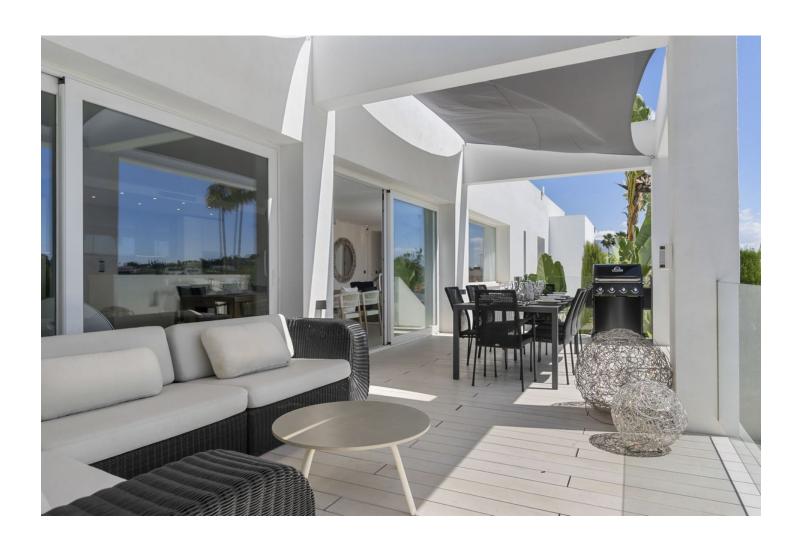

## Long Term Rental - House - Benahavís 10.399€ / Month

Benahavís House

5

5

335 m<sup>2</sup>

870 m2

Rental from February 12, 2025, to March 31, 2025 A beautiful property ideal for a relaxing and unforgettable holiday in Benahavís. This spacious and comfortable villa accommodates 10 people in 5 bedrooms, with 5 bathrooms. The villa offers everything needed for a perfect stay! The cozy living room, complete with comfortable furniture, a television, and WiFi, is the perfect place to relax on cooler days or after an adventurous day. For days when you prefer to stay indoors, the fully equipped kitchen has everything you need to prepare delicious meals. Outside, you can enjoy the golf course and the mountains, with breathtaking views that create the perfect setting for a relaxing morning coffee or a peaceful evening under the stars. The villa also features a pool and a home theater for cozy movie nights. Just 2.8 km away, you can enjoy the lovely beach, ideal for a walk or a day of soaking up the sun! For golf enthusiasts, this property is ideal, with the nearby El Paraiso Golf Club. In the charming Puerto Banús area, just 15 minutes away, you can enjoy excellent restaurants, charming streets, and a vibrant nightlife. The villa is available for rent from February 12, 2025, to March 31, 2025, with a monthly rent of [10,399. A mandatory deposit of [8,000 is required, and we offer a monthly cleaning service, including a property inspection, for a cost of [399. These cleaning fees, as well as all utility costs such as water, gas, and electricity, are already included in the rent. Note: If it's not a family holiday, the minimum age for guests is 30 years. During the winter, pools are likely closed. Please contact us for more information. Please note that occasional noise from nearby construction work may occur. Additionally, you will need to climb stairs to access the villa. We apologize for any inconvenience and assure you that our team is ready to assist with any special requirements.