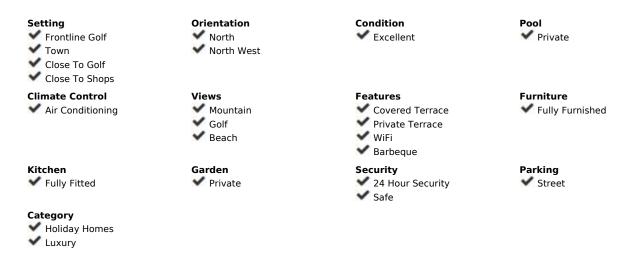

## Long Term Rental - House - Benahavís 10.399€ / Month

Benahavís House

5

5

335 m<sup>2</sup>

870 m2

Rental from February 12, 2025, to March 31, 2025 A beautiful property ideal for a relaxing and unforgettable holiday in Benahavís. This spacious and comfortable villa accommodates 10 people in 5 bedrooms, with 5 bathrooms. The villa offers everything needed for a perfect stay! The cozy living room, complete with comfortable furniture, a television, and WiFi, is the perfect place to relax on cooler days or after an adventurous day. For days when you prefer to stay indoors, the fully equipped kitchen has everything you need to prepare delicious meals. Outside, you can enjoy the golf course and the mountains, with breathtaking views that create the perfect setting for a relaxing morning coffee or a peaceful evening under the stars. The villa also features a pool and a home theater for cozy movie nights. Just 2.8 km away, you can enjoy the lovely beach, ideal for a walk or a day of soaking up the sun! For golf enthusiasts, this property is ideal, with the nearby El Paraiso Golf Club. In the charming Puerto Banús area, just 15 minutes away, you can enjoy excellent restaurants, charming streets, and a vibrant nightlife. The villa is available for rent from February 12, 2025, to March 31, 2025, with a monthly rent of [10,399. A mandatory deposit of [8,000 is required, and we offer a monthly cleaning service, including a property inspection, for a cost of [399. These cleaning fees, as well as all utility costs such as water, gas, and electricity, are already included in the rent. Note: If it's not a family holiday, the minimum age for guests is 30 years. During the winter, pools are likely closed. Please contact us for more information. Please note that occasional noise from nearby construction work may occur. Additionally, you will need to climb stairs to access the villa. We apologize for any inconvenience and assure you that our team is ready to assist with any special requirements.