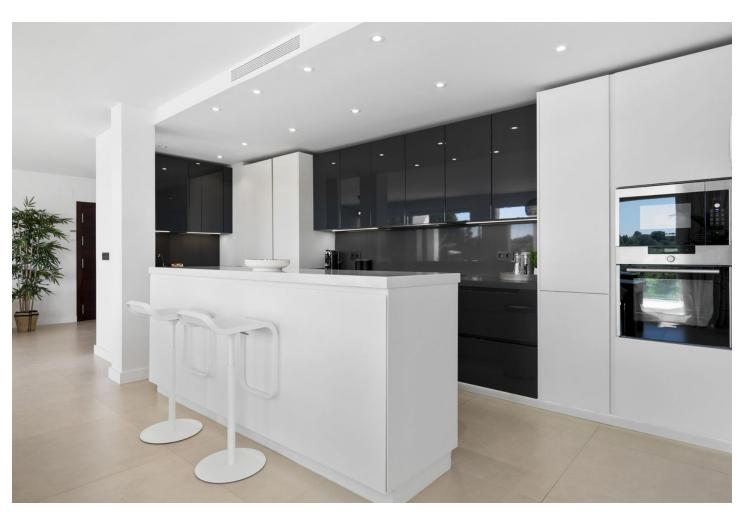

## Long Term Rental - House - Benahavís 10.399€ / Month

Benahavís House

5

5

335 m<sup>2</sup>

870 m2

Rental from February 12, 2025, to March 31, 2025 A beautiful property ideal for a relaxing and unforgettable holiday in Benahavís. This spacious and comfortable villa accommodates 10 people in 5 bedrooms, with 5 bathrooms. The villa offers everything needed for a perfect stay! The cozy living room, complete with comfortable furniture, a television, and WiFi, is the perfect place to relax on cooler days or after an adventurous day. For days when you prefer to stay indoors, the fully equipped kitchen has everything you need to prepare delicious meals. Outside, you can enjoy the golf course and the mountains, with breathtaking views that create the perfect setting for a relaxing morning coffee or a peaceful evening under the stars. The villa also features a pool and a home theater for cozy movie nights. Just 2.8 km away, you can enjoy the lovely beach, ideal for a walk or a day of soaking up the sun! For golf enthusiasts, this property is ideal, with the nearby El Paraiso Golf Club. In the charming Puerto Banús area, just 15 minutes away, you can enjoy excellent restaurants, charming streets, and a vibrant nightlife. The villa is available for rent from February 12, 2025, to March 31, 2025, with a monthly rent of [10,399. A mandatory deposit of [8,000 is required, and we offer a monthly cleaning service, including a property inspection, for a cost of [399. These cleaning fees, as well as all utility costs such as water, gas, and electricity, are already included in the rent. Note: If it's not a family holiday, the minimum age for guests is 30 years. During the winter, pools are likely closed. Please contact us for more information. Please note that occasional noise from nearby construction work may occur. Additionally, you will need to climb stairs to access the villa. We apologize for any inconvenience and assure you that our team is ready to assist with any special requirements.