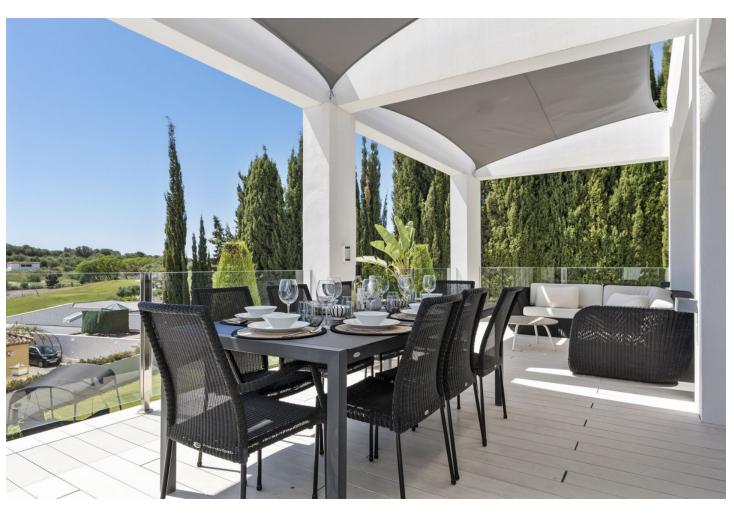

## Long Term Rental - House - Benahavís 10.399€ / Month

Benahavís House

5

5

335 m<sup>2</sup>

870 m2

Rental from February 12, 2025, to March 31, 2025 A beautiful property ideal for a relaxing and unforgettable holiday in Benahavís. This spacious and comfortable villa accommodates 10 people in 5 bedrooms, with 5 bathrooms. The villa offers everything needed for a perfect stay! The cozy living room, complete with comfortable furniture, a television, and WiFi, is the perfect place to relax on cooler days or after an adventurous day. For days when you prefer to stay indoors, the fully equipped kitchen has everything you need to prepare delicious meals. Outside, you can enjoy the golf course and the mountains, with breathtaking views that create the perfect setting for a relaxing morning coffee or a peaceful evening under the stars. The villa also features a pool and a home theater for cozy movie nights. Just 2.8 km away, you can enjoy the lovely beach, ideal for a walk or a day of soaking up the sun! For golf enthusiasts, this property is ideal, with the nearby El Paraiso Golf Club. In the charming Puerto Banús area, just 15 minutes away, you can enjoy excellent restaurants, charming streets, and a vibrant nightlife. The villa is available for rent from February 12, 2025, to March 31, 2025, with a monthly rent of [10,399. A mandatory deposit of [8,000 is required, and we offer a monthly cleaning service, including a property inspection, for a cost of [399. These cleaning fees, as well as all utility costs such as water, gas, and electricity, are already included in the rent. Note: If it's not a family holiday, the minimum age for guests is 30 years. During the winter, pools are likely closed. Please contact us for more information. Please note that occasional noise from nearby construction work may occur. Additionally, you will need to climb stairs to access the villa. We apologize for any inconvenience and assure you that our team is ready to assist with any special requirements.