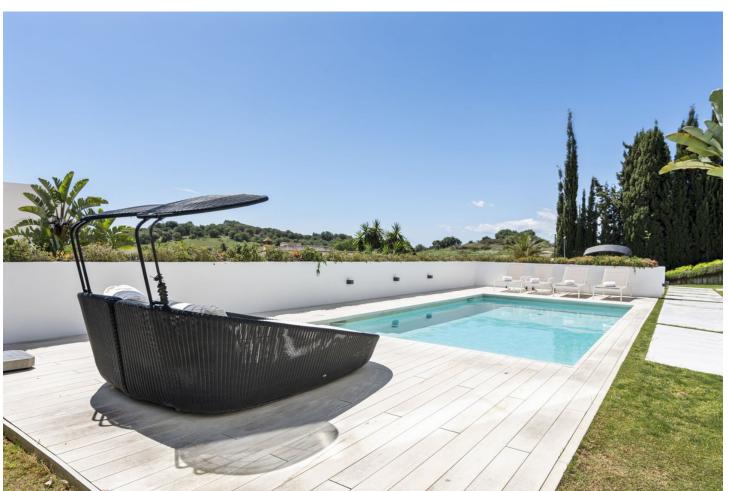

## Long Term Rental - House - Benahavís 10.399€ / Month

Benahavís House

5

5

335 m<sup>2</sup>

870 m2

Rental from February 12, 2025, to March 31, 2025 A beautiful property ideal for a relaxing and unforgettable holiday in Benahavís. This spacious and comfortable villa accommodates 10 people in 5 bedrooms, with 5 bathrooms. The villa offers everything needed for a perfect stay! The cozy living room, complete with comfortable furniture, a television, and WiFi, is the perfect place to relax on cooler days or after an adventurous day. For days when you prefer to stay indoors, the fully equipped kitchen has everything you need to prepare delicious meals. Outside, you can enjoy the golf course and the mountains, with breathtaking views that create the perfect setting for a relaxing morning coffee or a peaceful evening under the stars. The villa also features a pool and a home theater for cozy movie nights. Just 2.8 km away, you can enjoy the lovely beach, ideal for a walk or a day of soaking up the sun! For golf enthusiasts, this property is ideal, with the nearby El Paraiso Golf Club. In the charming Puerto Banús area, just 15 minutes away, you can enjoy excellent restaurants, charming streets, and a vibrant nightlife. The villa is available for rent from February 12, 2025, to March 31, 2025, with a monthly rent of [10,399. A mandatory deposit of [8,000 is required, and we offer a monthly cleaning service, including a property inspection, for a cost of [399. These cleaning fees, as well as all utility costs such as water, gas, and electricity, are already included in the rent. Note: If it's not a family holiday, the minimum age for guests is 30 years. During the winter, pools are likely closed. Please contact us for more information. Please note that occasional noise from nearby construction work may occur. Additionally, you will need to climb stairs to access the villa. We apologize for any inconvenience and assure you that our team is ready to assist with any special requirements.