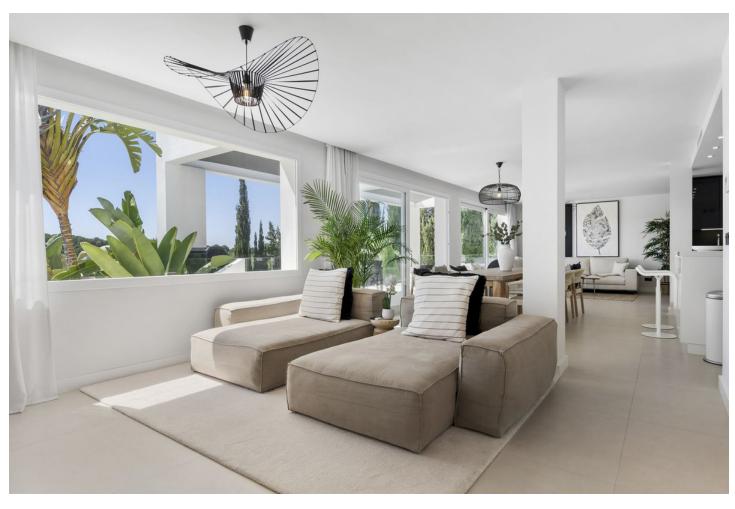

## Long Term Rental - House - Benahavís 10.399€ / Month

Benahavís House

5

5

335 m<sup>2</sup>

870 m2

Rental from February 12, 2025, to March 31, 2025 A beautiful property ideal for a relaxing and unforgettable holiday in Benahavís. This spacious and comfortable villa accommodates 10 people in 5 bedrooms, with 5 bathrooms. The villa offers everything needed for a perfect stay! The cozy living room, complete with comfortable furniture, a television, and WiFi, is the perfect place to relax on cooler days or after an adventurous day. For days when you prefer to stay indoors, the fully equipped kitchen has everything you need to prepare delicious meals. Outside, you can enjoy the golf course and the mountains, with breathtaking views that create the perfect setting for a relaxing morning coffee or a peaceful evening under the stars. The villa also features a pool and a home theater for cozy movie nights. Just 2.8 km away, you can enjoy the lovely beach, ideal for a walk or a day of soaking up the sun! For golf enthusiasts, this property is ideal, with the nearby El Paraiso Golf Club. In the charming Puerto Banús area, just 15 minutes away, you can enjoy excellent restaurants, charming streets, and a vibrant nightlife. The villa is available for rent from February 12, 2025, to March 31, 2025, with a monthly rent of [10,399. A mandatory deposit of [8,000 is required, and we offer a monthly cleaning service, including a property inspection, for a cost of [399. These cleaning fees, as well as all utility costs such as water, gas, and electricity, are already included in the rent. Note: If it's not a family holiday, the minimum age for guests is 30 years. During the winter, pools are likely closed. Please contact us for more information. Please note that occasional noise from nearby construction work may occur. Additionally, you will need to climb stairs to access the villa. We apologize for any inconvenience and assure you that our team is ready to assist with any special requirements.