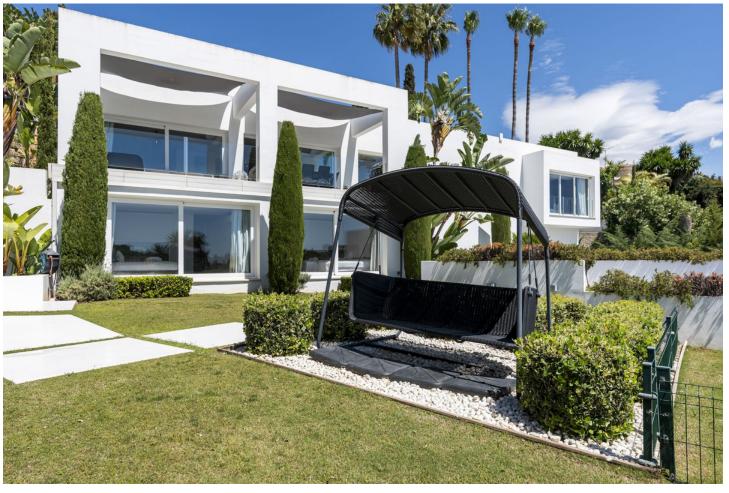

## Long Term Rental - House - Benahavís 10.399€ / Month

Benahavís House

5

5

335 m<sup>2</sup>

870 m2

Rental from February 12, 2025, to March 31, 2025 A beautiful property ideal for a relaxing and unforgettable holiday in Benahavís. This spacious and comfortable villa accommodates 10 people in 5 bedrooms, with 5 bathrooms. The villa offers everything needed for a perfect stay! The cozy living room, complete with comfortable furniture, a television, and WiFi, is the perfect place to relax on cooler days or after an adventurous day. For days when you prefer to stay indoors, the fully equipped kitchen has everything you need to prepare delicious meals. Outside, you can enjoy the golf course and the mountains, with breathtaking views that create the perfect setting for a relaxing morning coffee or a peaceful evening under the stars. The villa also features a pool and a home theater for cozy movie nights. Just 2.8 km away, you can enjoy the lovely beach, ideal for a walk or a day of soaking up the sun! For golf enthusiasts, this property is ideal, with the nearby El Paraiso Golf Club. In the charming Puerto Banús area, just 15 minutes away, you can enjoy excellent restaurants, charming streets, and a vibrant nightlife. The villa is available for rent from February 12, 2025, to March 31, 2025, with a monthly rent of [10,399. A mandatory deposit of [8,000 is required, and we offer a monthly cleaning service, including a property inspection, for a cost of [399. These cleaning fees, as well as all utility costs such as water, gas, and electricity, are already included in the rent. Note: If it's not a family holiday, the minimum age for guests is 30 years. During the winter, pools are likely closed. Please contact us for more information. Please note that occasional noise from nearby construction work may occur. Additionally, you will need to climb stairs to access the villa. We apologize for any inconvenience and assure you that our team is ready to assist with any special requirements.