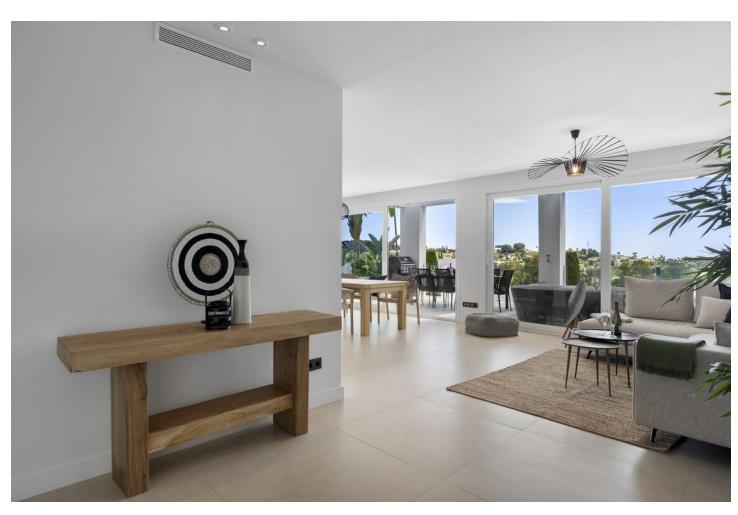

## Long Term Rental - House - Benahavís 10.399€ / Month

Benahavís House

5

5

335 m<sup>2</sup>

870 m2

Rental from February 12, 2025, to March 31, 2025 A beautiful property ideal for a relaxing and unforgettable holiday in Benahavís. This spacious and comfortable villa accommodates 10 people in 5 bedrooms, with 5 bathrooms. The villa offers everything needed for a perfect stay! The cozy living room, complete with comfortable furniture, a television, and WiFi, is the perfect place to relax on cooler days or after an adventurous day. For days when you prefer to stay indoors, the fully equipped kitchen has everything you need to prepare delicious meals. Outside, you can enjoy the golf course and the mountains, with breathtaking views that create the perfect setting for a relaxing morning coffee or a peaceful evening under the stars. The villa also features a pool and a home theater for cozy movie nights. Just 2.8 km away, you can enjoy the lovely beach, ideal for a walk or a day of soaking up the sun! For golf enthusiasts, this property is ideal, with the nearby El Paraiso Golf Club. In the charming Puerto Banús area, just 15 minutes away, you can enjoy excellent restaurants, charming streets, and a vibrant nightlife. The villa is available for rent from February 12, 2025, to March 31, 2025, with a monthly rent of [10,399. A mandatory deposit of [8,000 is required, and we offer a monthly cleaning service, including a property inspection, for a cost of [399. These cleaning fees, as well as all utility costs such as water, gas, and electricity, are already included in the rent. Note: If it's not a family holiday, the minimum age for guests is 30 years. During the winter, pools are likely closed. Please contact us for more information. Please note that occasional noise from nearby construction work may occur. Additionally, you will need to climb stairs to access the villa. We apologize for any inconvenience and assure you that our team is ready to assist with any special requirements.