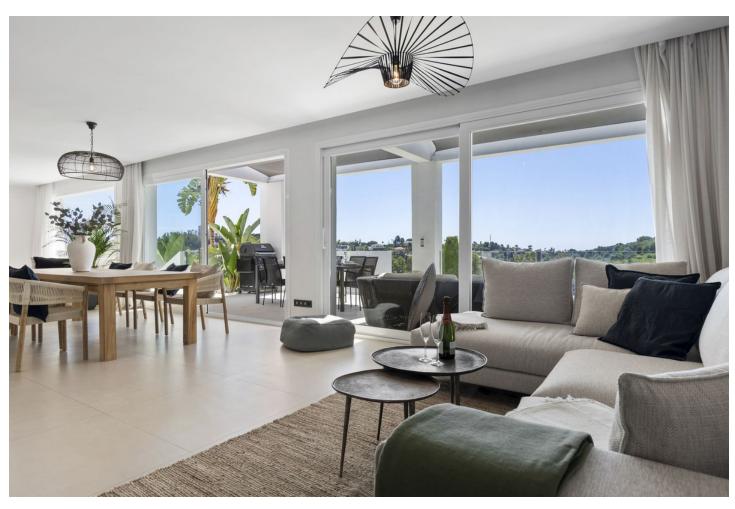

## Long Term Rental - House - Benahavís 10.399€ / Month

Benahavís House

5

5

335 m<sup>2</sup>

870 m2

Rental from February 12, 2025, to March 31, 2025 A beautiful property ideal for a relaxing and unforgettable holiday in Benahavís. This spacious and comfortable villa accommodates 10 people in 5 bedrooms, with 5 bathrooms. The villa offers everything needed for a perfect stay! The cozy living room, complete with comfortable furniture, a television, and WiFi, is the perfect place to relax on cooler days or after an adventurous day. For days when you prefer to stay indoors, the fully equipped kitchen has everything you need to prepare delicious meals. Outside, you can enjoy the golf course and the mountains, with breathtaking views that create the perfect setting for a relaxing morning coffee or a peaceful evening under the stars. The villa also features a pool and a home theater for cozy movie nights. Just 2.8 km away, you can enjoy the lovely beach, ideal for a walk or a day of soaking up the sun! For golf enthusiasts, this property is ideal, with the nearby El Paraiso Golf Club. In the charming Puerto Banús area, just 15 minutes away, you can enjoy excellent restaurants, charming streets, and a vibrant nightlife. The villa is available for rent from February 12, 2025, to March 31, 2025, with a monthly rent of [10,399. A mandatory deposit of [8,000 is required, and we offer a monthly cleaning service, including a property inspection, for a cost of [399. These cleaning fees, as well as all utility costs such as water, gas, and electricity, are already included in the rent. Note: If it's not a family holiday, the minimum age for guests is 30 years. During the winter, pools are likely closed. Please contact us for more information. Please note that occasional noise from nearby construction work may occur. Additionally, you will need to climb stairs to access the villa. We apologize for any inconvenience and assure you that our team is ready to assist with any special requirements.