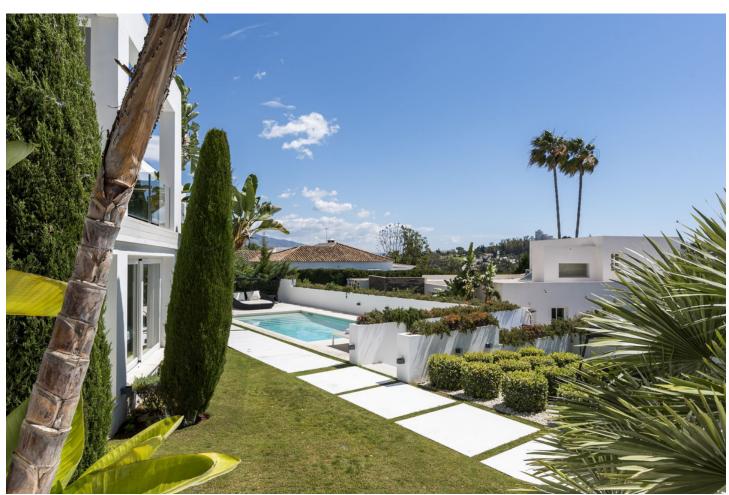

## Long Term Rental - House - Benahavís 10.399€ / Month

Benahavís House

5

5

335 m<sup>2</sup>

870 m2

Rental from February 12, 2025, to March 31, 2025 A beautiful property ideal for a relaxing and unforgettable holiday in Benahavís. This spacious and comfortable villa accommodates 10 people in 5 bedrooms, with 5 bathrooms. The villa offers everything needed for a perfect stay! The cozy living room, complete with comfortable furniture, a television, and WiFi, is the perfect place to relax on cooler days or after an adventurous day. For days when you prefer to stay indoors, the fully equipped kitchen has everything you need to prepare delicious meals. Outside, you can enjoy the golf course and the mountains, with breathtaking views that create the perfect setting for a relaxing morning coffee or a peaceful evening under the stars. The villa also features a pool and a home theater for cozy movie nights. Just 2.8 km away, you can enjoy the lovely beach, ideal for a walk or a day of soaking up the sun! For golf enthusiasts, this property is ideal, with the nearby El Paraiso Golf Club. In the charming Puerto Banús area, just 15 minutes away, you can enjoy excellent restaurants, charming streets, and a vibrant nightlife. The villa is available for rent from February 12, 2025, to March 31, 2025, with a monthly rent of [10,399. A mandatory deposit of [8,000 is required, and we offer a monthly cleaning service, including a property inspection, for a cost of [399. These cleaning fees, as well as all utility costs such as water, gas, and electricity, are already included in the rent. Note: If it's not a family holiday, the minimum age for guests is 30 years. During the winter, pools are likely closed. Please contact us for more information. Please note that occasional noise from nearby construction work may occur. Additionally, you will need to climb stairs to access the villa. We apologize for any inconvenience and assure you that our team is ready to assist with any special requirements.