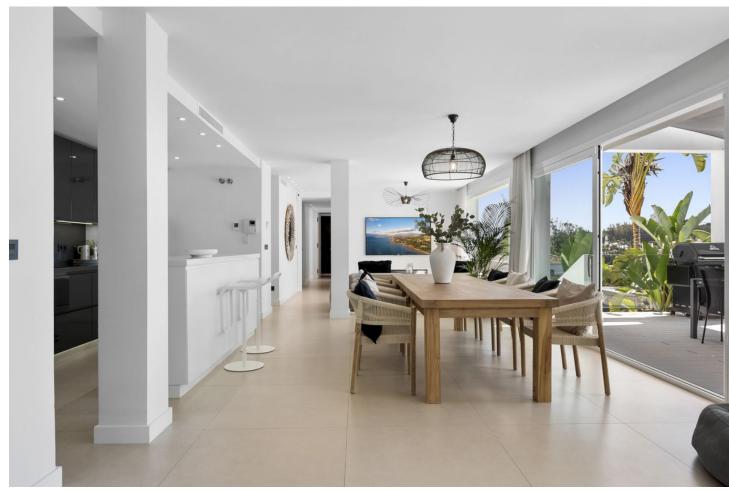

## Long Term Rental - House - Benahavís 10.399€ / Month

Benahavís House

5

5

335 m<sup>2</sup>

870 m2

Rental from February 12, 2025, to March 31, 2025 A beautiful property ideal for a relaxing and unforgettable holiday in Benahavís. This spacious and comfortable villa accommodates 10 people in 5 bedrooms, with 5 bathrooms. The villa offers everything needed for a perfect stay! The cozy living room, complete with comfortable furniture, a television, and WiFi, is the perfect place to relax on cooler days or after an adventurous day. For days when you prefer to stay indoors, the fully equipped kitchen has everything you need to prepare delicious meals. Outside, you can enjoy the golf course and the mountains, with breathtaking views that create the perfect setting for a relaxing morning coffee or a peaceful evening under the stars. The villa also features a pool and a home theater for cozy movie nights. Just 2.8 km away, you can enjoy the lovely beach, ideal for a walk or a day of soaking up the sun! For golf enthusiasts, this property is ideal, with the nearby El Paraiso Golf Club. In the charming Puerto Banús area, just 15 minutes away, you can enjoy excellent restaurants, charming streets, and a vibrant nightlife. The villa is available for rent from February 12, 2025, to March 31, 2025, with a monthly rent of [10,399. A mandatory deposit of [8,000 is required, and we offer a monthly cleaning service, including a property inspection, for a cost of [399. These cleaning fees, as well as all utility costs such as water, gas, and electricity, are already included in the rent. Note: If it's not a family holiday, the minimum age for guests is 30 years. During the winter, pools are likely closed. Please contact us for more information. Please note that occasional noise from nearby construction work may occur. Additionally, you will need to climb stairs to access the villa. We apologize for any inconvenience and assure you that our team is ready to assist with any special requirements.