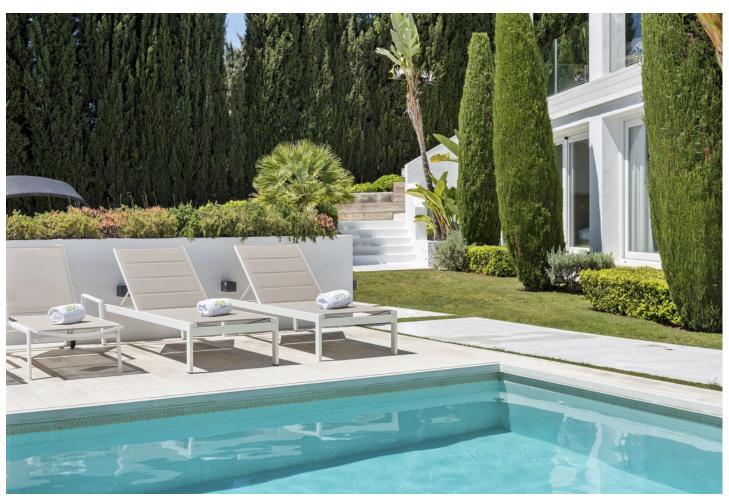

## Long Term Rental - House - Benahavís 10.399€ / Month

Benahavís House

5

5

335 m<sup>2</sup>

870 m2

Rental from February 12, 2025, to March 31, 2025 A beautiful property ideal for a relaxing and unforgettable holiday in Benahavís. This spacious and comfortable villa accommodates 10 people in 5 bedrooms, with 5 bathrooms. The villa offers everything needed for a perfect stay! The cozy living room, complete with comfortable furniture, a television, and WiFi, is the perfect place to relax on cooler days or after an adventurous day. For days when you prefer to stay indoors, the fully equipped kitchen has everything you need to prepare delicious meals. Outside, you can enjoy the golf course and the mountains, with breathtaking views that create the perfect setting for a relaxing morning coffee or a peaceful evening under the stars. The villa also features a pool and a home theater for cozy movie nights. Just 2.8 km away, you can enjoy the lovely beach, ideal for a walk or a day of soaking up the sun! For golf enthusiasts, this property is ideal, with the nearby El Paraiso Golf Club. In the charming Puerto Banús area, just 15 minutes away, you can enjoy excellent restaurants, charming streets, and a vibrant nightlife. The villa is available for rent from February 12, 2025, to March 31, 2025, with a monthly rent of [10,399. A mandatory deposit of [8,000 is required, and we offer a monthly cleaning service, including a property inspection, for a cost of [399. These cleaning fees, as well as all utility costs such as water, gas, and electricity, are already included in the rent. Note: If it's not a family holiday, the minimum age for guests is 30 years. During the winter, pools are likely closed. Please contact us for more information. Please note that occasional noise from nearby construction work may occur. Additionally, you will need to climb stairs to access the villa. We apologize for any inconvenience and assure you that our team is ready to assist with any special requirements.