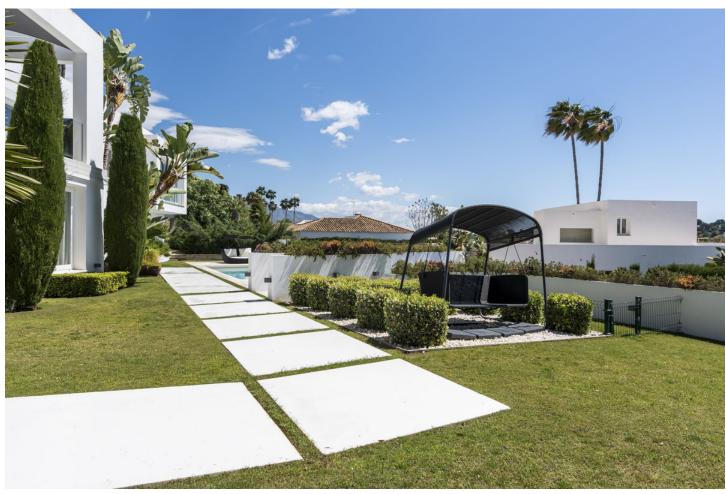

## Long Term Rental - House - Benahavís 10.399€ / Month

Benahavís House

5

5

335 m<sup>2</sup>

870 m2

Rental from February 12, 2025, to March 31, 2025 A beautiful property ideal for a relaxing and unforgettable holiday in Benahavís. This spacious and comfortable villa accommodates 10 people in 5 bedrooms, with 5 bathrooms. The villa offers everything needed for a perfect stay! The cozy living room, complete with comfortable furniture, a television, and WiFi, is the perfect place to relax on cooler days or after an adventurous day. For days when you prefer to stay indoors, the fully equipped kitchen has everything you need to prepare delicious meals. Outside, you can enjoy the golf course and the mountains, with breathtaking views that create the perfect setting for a relaxing morning coffee or a peaceful evening under the stars. The villa also features a pool and a home theater for cozy movie nights. Just 2.8 km away, you can enjoy the lovely beach, ideal for a walk or a day of soaking up the sun! For golf enthusiasts, this property is ideal, with the nearby El Paraiso Golf Club. In the charming Puerto Banús area, just 15 minutes away, you can enjoy excellent restaurants, charming streets, and a vibrant nightlife. The villa is available for rent from February 12, 2025, to March 31, 2025, with a monthly rent of [10,399. A mandatory deposit of [8,000 is required, and we offer a monthly cleaning service, including a property inspection, for a cost of [399. These cleaning fees, as well as all utility costs such as water, gas, and electricity, are already included in the rent. Note: If it's not a family holiday, the minimum age for guests is 30 years. During the winter, pools are likely closed. Please contact us for more information. Please note that occasional noise from nearby construction work may occur. Additionally, you will need to climb stairs to access the villa. We apologize for any inconvenience and assure you that our team is ready to assist with any special requirements.