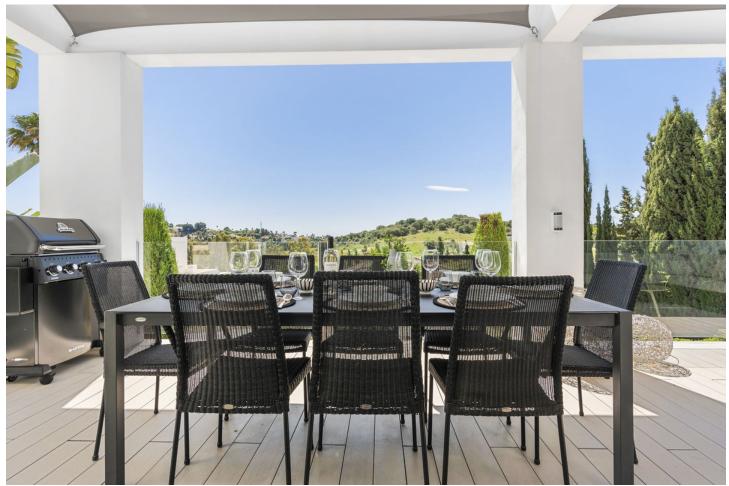

## Long Term Rental - House - Benahavís 10.399€ / Month

Benahavís House

5

5

335 m<sup>2</sup>

870 m2

Rental from February 12, 2025, to March 31, 2025 A beautiful property ideal for a relaxing and unforgettable holiday in Benahavís. This spacious and comfortable villa accommodates 10 people in 5 bedrooms, with 5 bathrooms. The villa offers everything needed for a perfect stay! The cozy living room, complete with comfortable furniture, a television, and WiFi, is the perfect place to relax on cooler days or after an adventurous day. For days when you prefer to stay indoors, the fully equipped kitchen has everything you need to prepare delicious meals. Outside, you can enjoy the golf course and the mountains, with breathtaking views that create the perfect setting for a relaxing morning coffee or a peaceful evening under the stars. The villa also features a pool and a home theater for cozy movie nights. Just 2.8 km away, you can enjoy the lovely beach, ideal for a walk or a day of soaking up the sun! For golf enthusiasts, this property is ideal, with the nearby El Paraiso Golf Club. In the charming Puerto Banús area, just 15 minutes away, you can enjoy excellent restaurants, charming streets, and a vibrant nightlife. The villa is available for rent from February 12, 2025, to March 31, 2025, with a monthly rent of [10,399. A mandatory deposit of [8,000 is required, and we offer a monthly cleaning service, including a property inspection, for a cost of [399. These cleaning fees, as well as all utility costs such as water, gas, and electricity, are already included in the rent. Note: If it's not a family holiday, the minimum age for guests is 30 years. During the winter, pools are likely closed. Please contact us for more information. Please note that occasional noise from nearby construction work may occur. Additionally, you will need to climb stairs to access the villa. We apologize for any inconvenience and assure you that our team is ready to assist with any special requirements.