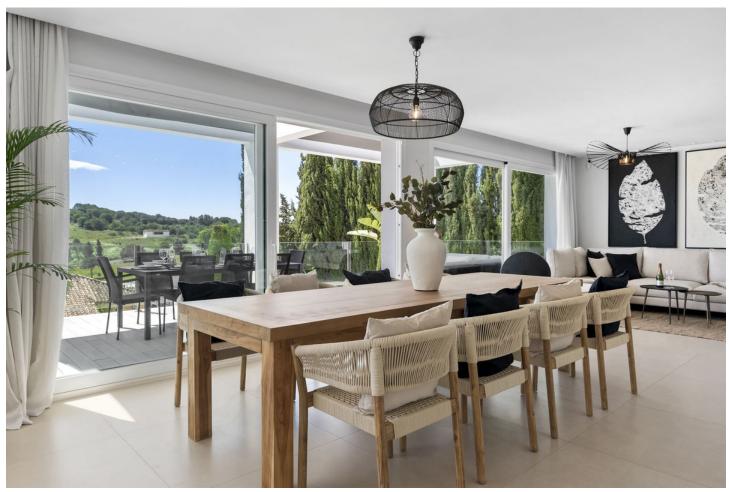

## Long Term Rental - House - Benahavís 10.399€ / Month

Benahavís House

5

5

335 m<sup>2</sup>

870 m2

Rental from February 12, 2025, to March 31, 2025 A beautiful property ideal for a relaxing and unforgettable holiday in Benahavís. This spacious and comfortable villa accommodates 10 people in 5 bedrooms, with 5 bathrooms. The villa offers everything needed for a perfect stay! The cozy living room, complete with comfortable furniture, a television, and WiFi, is the perfect place to relax on cooler days or after an adventurous day. For days when you prefer to stay indoors, the fully equipped kitchen has everything you need to prepare delicious meals. Outside, you can enjoy the golf course and the mountains, with breathtaking views that create the perfect setting for a relaxing morning coffee or a peaceful evening under the stars. The villa also features a pool and a home theater for cozy movie nights. Just 2.8 km away, you can enjoy the lovely beach, ideal for a walk or a day of soaking up the sun! For golf enthusiasts, this property is ideal, with the nearby El Paraiso Golf Club. In the charming Puerto Banús area, just 15 minutes away, you can enjoy excellent restaurants, charming streets, and a vibrant nightlife. The villa is available for rent from February 12, 2025, to March 31, 2025, with a monthly rent of [10,399. A mandatory deposit of [8,000 is required, and we offer a monthly cleaning service, including a property inspection, for a cost of [399. These cleaning fees, as well as all utility costs such as water, gas, and electricity, are already included in the rent. Note: If it's not a family holiday, the minimum age for guests is 30 years. During the winter, pools are likely closed. Please contact us for more information. Please note that occasional noise from nearby construction work may occur. Additionally, you will need to climb stairs to access the villa. We apologize for any inconvenience and assure you that our team is ready to assist with any special requirements.