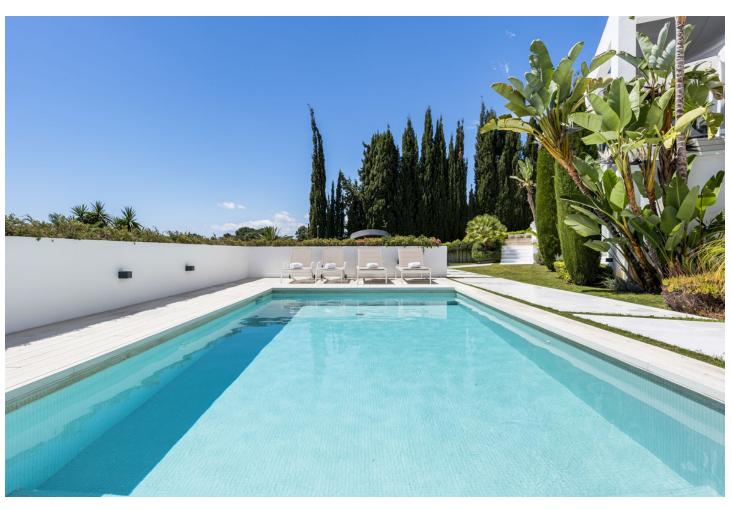

## Long Term Rental - House - Benahavís 10.399€ / Month

Benahavís House

5

5

335 m<sup>2</sup>

870 m2

Rental from February 12, 2025, to March 31, 2025 A beautiful property ideal for a relaxing and unforgettable holiday in Benahavís. This spacious and comfortable villa accommodates 10 people in 5 bedrooms, with 5 bathrooms. The villa offers everything needed for a perfect stay! The cozy living room, complete with comfortable furniture, a television, and WiFi, is the perfect place to relax on cooler days or after an adventurous day. For days when you prefer to stay indoors, the fully equipped kitchen has everything you need to prepare delicious meals. Outside, you can enjoy the golf course and the mountains, with breathtaking views that create the perfect setting for a relaxing morning coffee or a peaceful evening under the stars. The villa also features a pool and a home theater for cozy movie nights. Just 2.8 km away, you can enjoy the lovely beach, ideal for a walk or a day of soaking up the sun! For golf enthusiasts, this property is ideal, with the nearby El Paraiso Golf Club. In the charming Puerto Banús area, just 15 minutes away, you can enjoy excellent restaurants, charming streets, and a vibrant nightlife. The villa is available for rent from February 12, 2025, to March 31, 2025, with a monthly rent of [10,399. A mandatory deposit of [8,000 is required, and we offer a monthly cleaning service, including a property inspection, for a cost of [399. These cleaning fees, as well as all utility costs such as water, gas, and electricity, are already included in the rent. Note: If it's not a family holiday, the minimum age for guests is 30 years. During the winter, pools are likely closed. Please contact us for more information. Please note that occasional noise from nearby construction work may occur. Additionally, you will need to climb stairs to access the villa. We apologize for any inconvenience and assure you that our team is ready to assist with any special requirements.