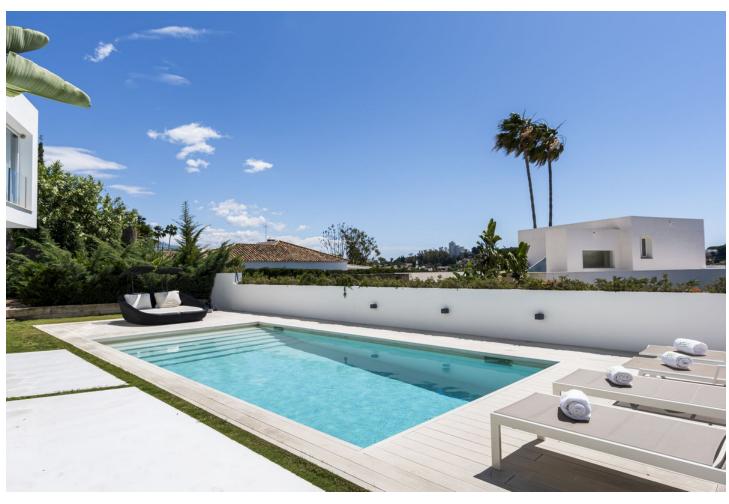

## Long Term Rental - House - Benahavís 10.399€ / Month

Benahavís House

5

5

335 m<sup>2</sup>

870 m2

Rental from February 12, 2025, to March 31, 2025 A beautiful property ideal for a relaxing and unforgettable holiday in Benahavís. This spacious and comfortable villa accommodates 10 people in 5 bedrooms, with 5 bathrooms. The villa offers everything needed for a perfect stay! The cozy living room, complete with comfortable furniture, a television, and WiFi, is the perfect place to relax on cooler days or after an adventurous day. For days when you prefer to stay indoors, the fully equipped kitchen has everything you need to prepare delicious meals. Outside, you can enjoy the golf course and the mountains, with breathtaking views that create the perfect setting for a relaxing morning coffee or a peaceful evening under the stars. The villa also features a pool and a home theater for cozy movie nights. Just 2.8 km away, you can enjoy the lovely beach, ideal for a walk or a day of soaking up the sun! For golf enthusiasts, this property is ideal, with the nearby El Paraiso Golf Club. In the charming Puerto Banús area, just 15 minutes away, you can enjoy excellent restaurants, charming streets, and a vibrant nightlife. The villa is available for rent from February 12, 2025, to March 31, 2025, with a monthly rent of [10,399. A mandatory deposit of [8,000 is required, and we offer a monthly cleaning service, including a property inspection, for a cost of [399. These cleaning fees, as well as all utility costs such as water, gas, and electricity, are already included in the rent. Note: If it's not a family holiday, the minimum age for guests is 30 years. During the winter, pools are likely closed. Please contact us for more information. Please note that occasional noise from nearby construction work may occur. Additionally, you will need to climb stairs to access the villa. We apologize for any inconvenience and assure you that our team is ready to assist with any special requirements.