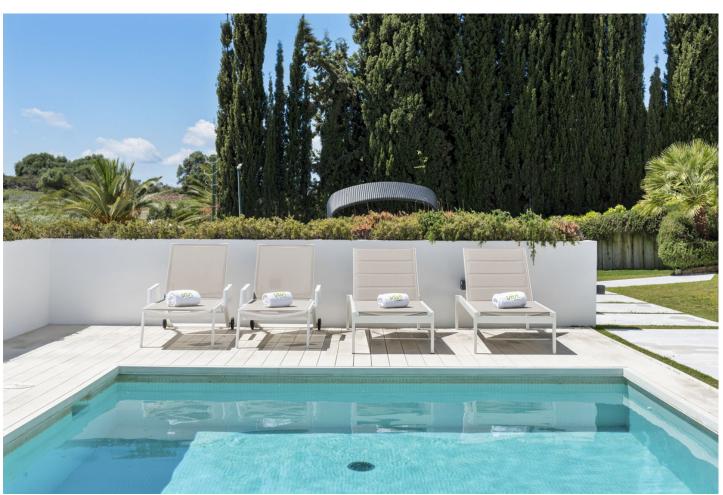

## Long Term Rental - House - Benahavís 10.399€ / Month

Benahavís House

5

5

335 m<sup>2</sup>

870 m2

Rental from February 12, 2025, to March 31, 2025 A beautiful property ideal for a relaxing and unforgettable holiday in Benahavís. This spacious and comfortable villa accommodates 10 people in 5 bedrooms, with 5 bathrooms. The villa offers everything needed for a perfect stay! The cozy living room, complete with comfortable furniture, a television, and WiFi, is the perfect place to relax on cooler days or after an adventurous day. For days when you prefer to stay indoors, the fully equipped kitchen has everything you need to prepare delicious meals. Outside, you can enjoy the golf course and the mountains, with breathtaking views that create the perfect setting for a relaxing morning coffee or a peaceful evening under the stars. The villa also features a pool and a home theater for cozy movie nights. Just 2.8 km away, you can enjoy the lovely beach, ideal for a walk or a day of soaking up the sun! For golf enthusiasts, this property is ideal, with the nearby El Paraiso Golf Club. In the charming Puerto Banús area, just 15 minutes away, you can enjoy excellent restaurants, charming streets, and a vibrant nightlife. The villa is available for rent from February 12, 2025, to March 31, 2025, with a monthly rent of [10,399. A mandatory deposit of [8,000 is required, and we offer a monthly cleaning service, including a property inspection, for a cost of [399. These cleaning fees, as well as all utility costs such as water, gas, and electricity, are already included in the rent. Note: If it's not a family holiday, the minimum age for guests is 30 years. During the winter, pools are likely closed. Please contact us for more information. Please note that occasional noise from nearby construction work may occur. Additionally, you will need to climb stairs to access the villa. We apologize for any inconvenience and assure you that our team is ready to assist with any special requirements.