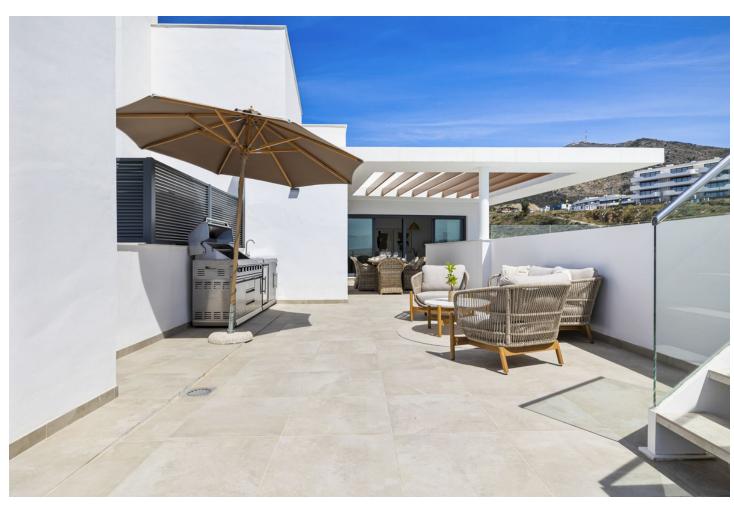

## Long Term Rental - Apartment - Fuengirola 3.419€ / Month

Fuengirola Apartment

3

2

101 m2

Rental from 15-11-2024 until 31-03-2025 A beautiful accommodation ideal for a relaxing and unforgettable holiday in Fuengirola. This spacious and comfortable accommodation sleeps 6 people in 3 bedrooms, with 2 bathrooms. The penthouse has plenty of reasons to create a perfect stay! The cosy living room, complete with comfortable furniture, a TV and WiFi, is the perfect place to relax on cooler days or after a day full of adventure. For days when you prefer to stay inside, the fully equipped kitchen has everything you need to prepare delicious meals. Outside, you can enjoy the sea and the mountains, a breathtaking view that provides the perfect setting for a relaxing morning coffee or a relaxing evening under the stars. The apartment is equipped with a private pool and an outdoor kitchen to enjoy in the evening. At 1.8 KM distance, you can enjoy the lovely beach. Ideal for a nice beach walk or a day of enjoying the sun! For golf lovers, this accommodation is ideal, with the nearby Torrequebrada Golf. In the charming surroundings of Fuengirola, you can enjoy delicious restaurants and a lively centre. Note: If it's not a family holiday, the minimum age of guests is 30 years. In winter, the pools are likely to be closed. Contact us for more information. Please note that there may occasionally be some noise disturbance due to nearby construction work.