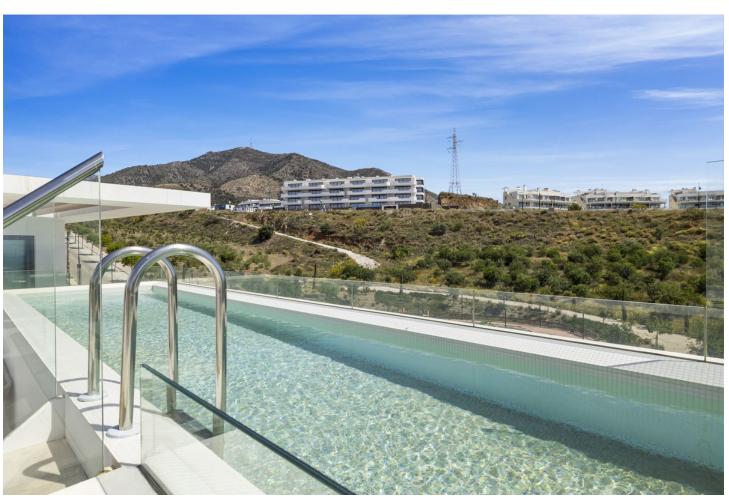

## Long Term Rental - Apartment - Fuengirola 3.419€ / Month

Fuengirola Apartment

3

2

101 m2

Rental from 15-11-2024 until 31-03-2025 A beautiful accommodation ideal for a relaxing and unforgettable holiday in Fuengirola. This spacious and comfortable accommodation sleeps 6 people in 3 bedrooms, with 2 bathrooms. The penthouse has plenty of reasons to create a perfect stay! The cosy living room, complete with comfortable furniture, a TV and WiFi, is the perfect place to relax on cooler days or after a day full of adventure. For days when you prefer to stay inside, the fully equipped kitchen has everything you need to prepare delicious meals. Outside, you can enjoy the sea and the mountains, a breathtaking view that provides the perfect setting for a relaxing morning coffee or a relaxing evening under the stars. The apartment is equipped with a private pool and an outdoor kitchen to enjoy in the evening. At 1.8 KM distance, you can enjoy the lovely beach. Ideal for a nice beach walk or a day of enjoying the sun! For golf lovers, this accommodation is ideal, with the nearby Torrequebrada Golf. In the charming surroundings of Fuengirola, you can enjoy delicious restaurants and a lively centre. Note: If it's not a family holiday, the minimum age of guests is 30 years. In winter, the pools are likely to be closed. Contact us for more information. Please note that there may occasionally be some noise disturbance due to nearby construction work.