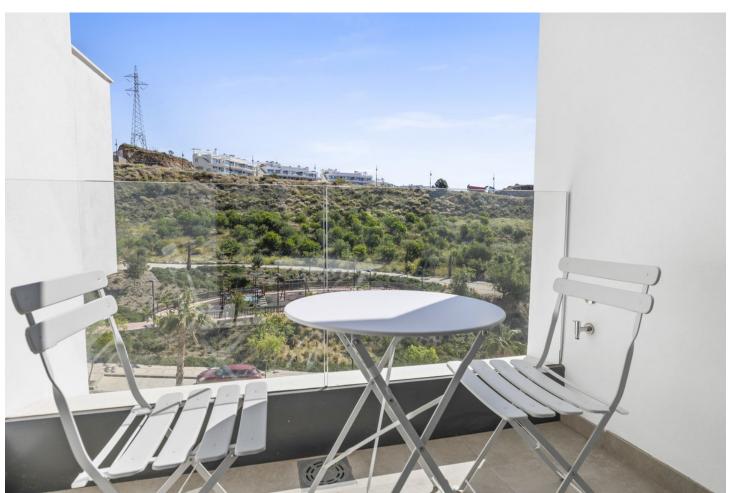

## Long Term Rental - Apartment - Fuengirola 3.419€ / Month

Fuengirola Apartment

3

2

101 m2

Rental from 15-11-2024 until 31-03-2025 A beautiful accommodation ideal for a relaxing and unforgettable holiday in Fuengirola. This spacious and comfortable accommodation sleeps 6 people in 3 bedrooms, with 2 bathrooms. The penthouse has plenty of reasons to create a perfect stay! The cosy living room, complete with comfortable furniture, a TV and WiFi, is the perfect place to relax on cooler days or after a day full of adventure. For days when you prefer to stay inside, the fully equipped kitchen has everything you need to prepare delicious meals. Outside, you can enjoy the sea and the mountains, a breathtaking view that provides the perfect setting for a relaxing morning coffee or a relaxing evening under the stars. The apartment is equipped with a private pool and an outdoor kitchen to enjoy in the evening. At 1.8 KM distance, you can enjoy the lovely beach. Ideal for a nice beach walk or a day of enjoying the sun! For golf lovers, this accommodation is ideal, with the nearby Torrequebrada Golf. In the charming surroundings of Fuengirola, you can enjoy delicious restaurants and a lively centre. Note: If it's not a family holiday, the minimum age of guests is 30 years. In winter, the pools are likely to be closed. Contact us for more information. Please note that there may occasionally be some noise disturbance due to nearby construction work.