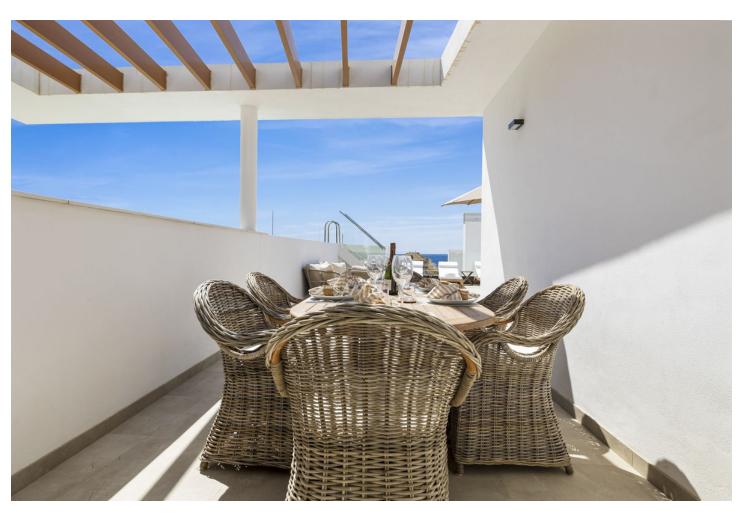

## Long Term Rental - Apartment - Fuengirola 3.419€ / Month

Fuengirola Apartment

3

2

101 m2

Rental from 15-11-2024 until 31-03-2025 A beautiful accommodation ideal for a relaxing and unforgettable holiday in Fuengirola. This spacious and comfortable accommodation sleeps 6 people in 3 bedrooms, with 2 bathrooms. The penthouse has plenty of reasons to create a perfect stay! The cosy living room, complete with comfortable furniture, a TV and WiFi, is the perfect place to relax on cooler days or after a day full of adventure. For days when you prefer to stay inside, the fully equipped kitchen has everything you need to prepare delicious meals. Outside, you can enjoy the sea and the mountains, a breathtaking view that provides the perfect setting for a relaxing morning coffee or a relaxing evening under the stars. The apartment is equipped with a private pool and an outdoor kitchen to enjoy in the evening. At 1.8 KM distance, you can enjoy the lovely beach. Ideal for a nice beach walk or a day of enjoying the sun! For golf lovers, this accommodation is ideal, with the nearby Torrequebrada Golf. In the charming surroundings of Fuengirola, you can enjoy delicious restaurants and a lively centre. Note: If it's not a family holiday, the minimum age of guests is 30 years. In winter, the pools are likely to be closed. Contact us for more information. Please note that there may occasionally be some noise disturbance due to nearby construction work.