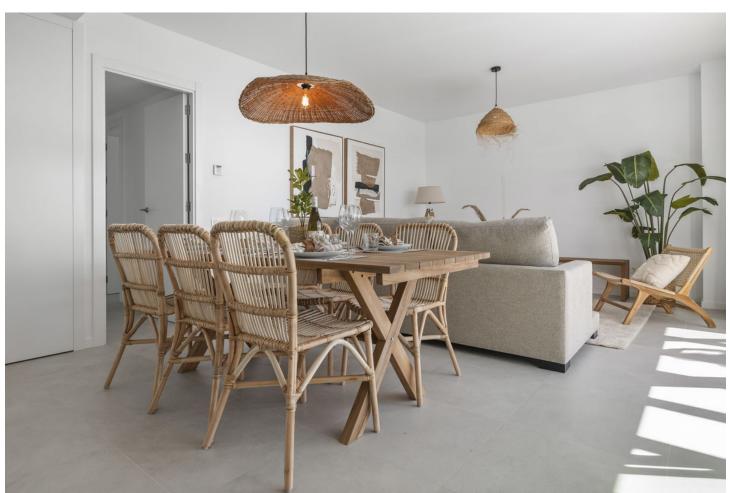

## Long Term Rental - Apartment - Fuengirola 3.419€ / Month

Fuengirola Apartment

3

2

101 m2

Rental from 15-11-2024 until 31-03-2025 A beautiful accommodation ideal for a relaxing and unforgettable holiday in Fuengirola. This spacious and comfortable accommodation sleeps 6 people in 3 bedrooms, with 2 bathrooms. The penthouse has plenty of reasons to create a perfect stay! The cosy living room, complete with comfortable furniture, a TV and WiFi, is the perfect place to relax on cooler days or after a day full of adventure. For days when you prefer to stay inside, the fully equipped kitchen has everything you need to prepare delicious meals. Outside, you can enjoy the sea and the mountains, a breathtaking view that provides the perfect setting for a relaxing morning coffee or a relaxing evening under the stars. The apartment is equipped with a private pool and an outdoor kitchen to enjoy in the evening. At 1.8 KM distance, you can enjoy the lovely beach. Ideal for a nice beach walk or a day of enjoying the sun! For golf lovers, this accommodation is ideal, with the nearby Torrequebrada Golf. In the charming surroundings of Fuengirola, you can enjoy delicious restaurants and a lively centre. Note: If it's not a family holiday, the minimum age of guests is 30 years. In winter, the pools are likely to be closed. Contact us for more information. Please note that there may occasionally be some noise disturbance due to nearby construction work.