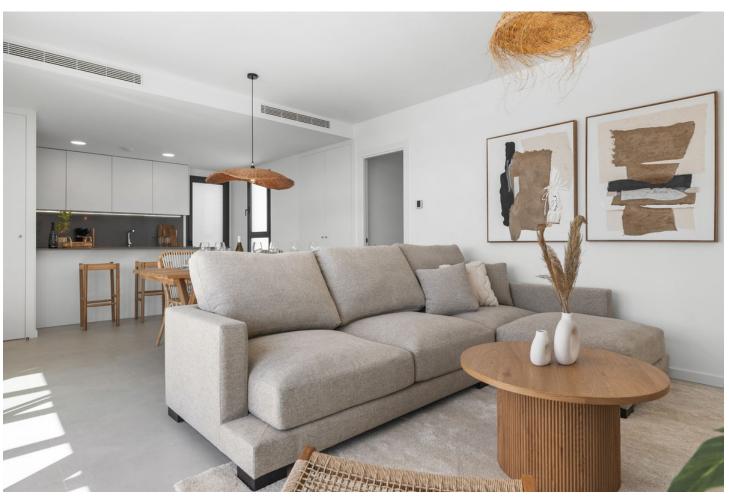

## Long Term Rental - Apartment - Fuengirola 3.419€ / Month

Fuengirola Apartment

3

2

101 m2

Rental from 15-11-2024 until 31-03-2025 A beautiful accommodation ideal for a relaxing and unforgettable holiday in Fuengirola. This spacious and comfortable accommodation sleeps 6 people in 3 bedrooms, with 2 bathrooms. The penthouse has plenty of reasons to create a perfect stay! The cosy living room, complete with comfortable furniture, a TV and WiFi, is the perfect place to relax on cooler days or after a day full of adventure. For days when you prefer to stay inside, the fully equipped kitchen has everything you need to prepare delicious meals. Outside, you can enjoy the sea and the mountains, a breathtaking view that provides the perfect setting for a relaxing morning coffee or a relaxing evening under the stars. The apartment is equipped with a private pool and an outdoor kitchen to enjoy in the evening. At 1.8 KM distance, you can enjoy the lovely beach. Ideal for a nice beach walk or a day of enjoying the sun! For golf lovers, this accommodation is ideal, with the nearby Torrequebrada Golf. In the charming surroundings of Fuengirola, you can enjoy delicious restaurants and a lively centre. Note: If it's not a family holiday, the minimum age of guests is 30 years. In winter, the pools are likely to be closed. Contact us for more information. Please note that there may occasionally be some noise disturbance due to nearby construction work.