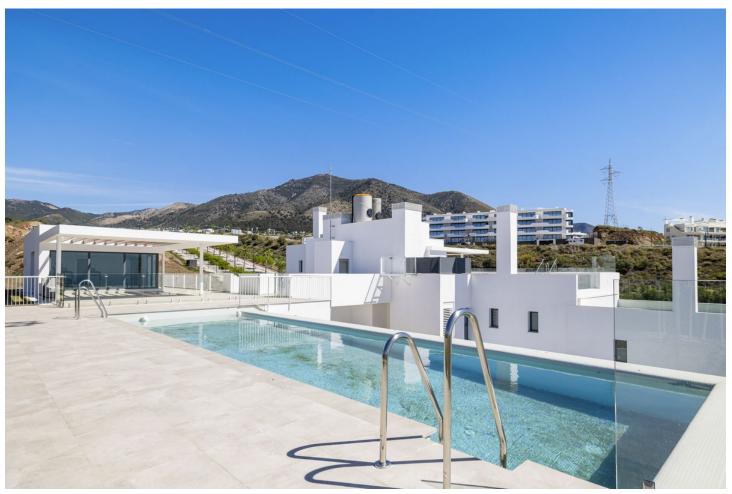

## Long Term Rental - Apartment - Fuengirola 3.419€ / Month

Fuengirola Apartment

3

2

101 m2

Rental from 15-11-2024 until 31-03-2025 A beautiful accommodation ideal for a relaxing and unforgettable holiday in Fuengirola. This spacious and comfortable accommodation sleeps 6 people in 3 bedrooms, with 2 bathrooms. The penthouse has plenty of reasons to create a perfect stay! The cosy living room, complete with comfortable furniture, a TV and WiFi, is the perfect place to relax on cooler days or after a day full of adventure. For days when you prefer to stay inside, the fully equipped kitchen has everything you need to prepare delicious meals. Outside, you can enjoy the sea and the mountains, a breathtaking view that provides the perfect setting for a relaxing morning coffee or a relaxing evening under the stars. The apartment is equipped with a private pool and an outdoor kitchen to enjoy in the evening. At 1.8 KM distance, you can enjoy the lovely beach. Ideal for a nice beach walk or a day of enjoying the sun! For golf lovers, this accommodation is ideal, with the nearby Torrequebrada Golf. In the charming surroundings of Fuengirola, you can enjoy delicious restaurants and a lively centre. Note: If it's not a family holiday, the minimum age of guests is 30 years. In winter, the pools are likely to be closed. Contact us for more information. Please note that there may occasionally be some noise disturbance due to nearby construction work.