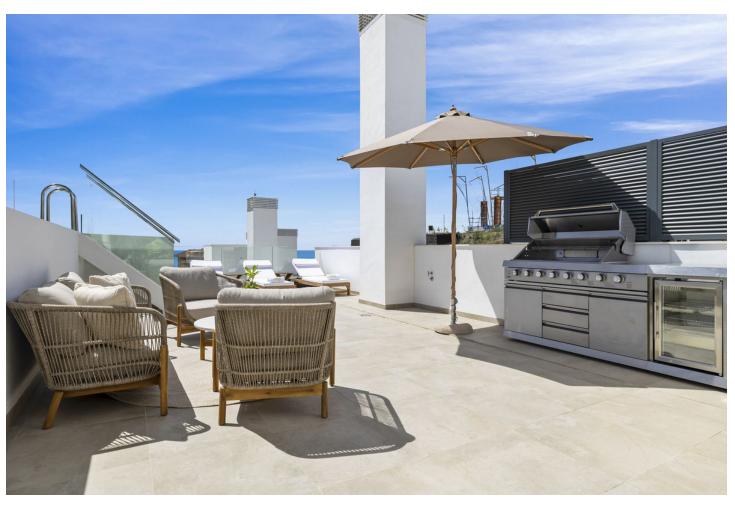

## Long Term Rental - Apartment - Fuengirola 3.419€ / Month

Fuengirola Apartment

3

2

101 m2

Rental from 15-11-2024 until 31-03-2025 A beautiful accommodation ideal for a relaxing and unforgettable holiday in Fuengirola. This spacious and comfortable accommodation sleeps 6 people in 3 bedrooms, with 2 bathrooms. The penthouse has plenty of reasons to create a perfect stay! The cosy living room, complete with comfortable furniture, a TV and WiFi, is the perfect place to relax on cooler days or after a day full of adventure. For days when you prefer to stay inside, the fully equipped kitchen has everything you need to prepare delicious meals. Outside, you can enjoy the sea and the mountains, a breathtaking view that provides the perfect setting for a relaxing morning coffee or a relaxing evening under the stars. The apartment is equipped with a private pool and an outdoor kitchen to enjoy in the evening. At 1.8 KM distance, you can enjoy the lovely beach. Ideal for a nice beach walk or a day of enjoying the sun! For golf lovers, this accommodation is ideal, with the nearby Torrequebrada Golf. In the charming surroundings of Fuengirola, you can enjoy delicious restaurants and a lively centre. Note: If it's not a family holiday, the minimum age of guests is 30 years. In winter, the pools are likely to be closed. Contact us for more information. Please note that there may occasionally be some noise disturbance due to nearby construction work.