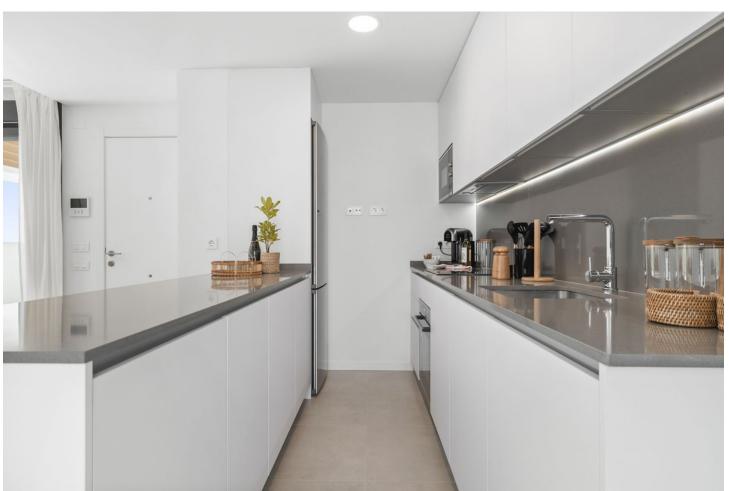

## Long Term Rental - Apartment - Fuengirola 3.419€ / Month

Fuengirola Apartment

3

2

101 m2

Rental from 15-11-2024 until 31-03-2025 A beautiful accommodation ideal for a relaxing and unforgettable holiday in Fuengirola. This spacious and comfortable accommodation sleeps 6 people in 3 bedrooms, with 2 bathrooms. The penthouse has plenty of reasons to create a perfect stay! The cosy living room, complete with comfortable furniture, a TV and WiFi, is the perfect place to relax on cooler days or after a day full of adventure. For days when you prefer to stay inside, the fully equipped kitchen has everything you need to prepare delicious meals. Outside, you can enjoy the sea and the mountains, a breathtaking view that provides the perfect setting for a relaxing morning coffee or a relaxing evening under the stars. The apartment is equipped with a private pool and an outdoor kitchen to enjoy in the evening. At 1.8 KM distance, you can enjoy the lovely beach. Ideal for a nice beach walk or a day of enjoying the sun! For golf lovers, this accommodation is ideal, with the nearby Torrequebrada Golf. In the charming surroundings of Fuengirola, you can enjoy delicious restaurants and a lively centre. Note: If it's not a family holiday, the minimum age of guests is 30 years. In winter, the pools are likely to be closed. Contact us for more information. Please note that there may occasionally be some noise disturbance due to nearby construction work.