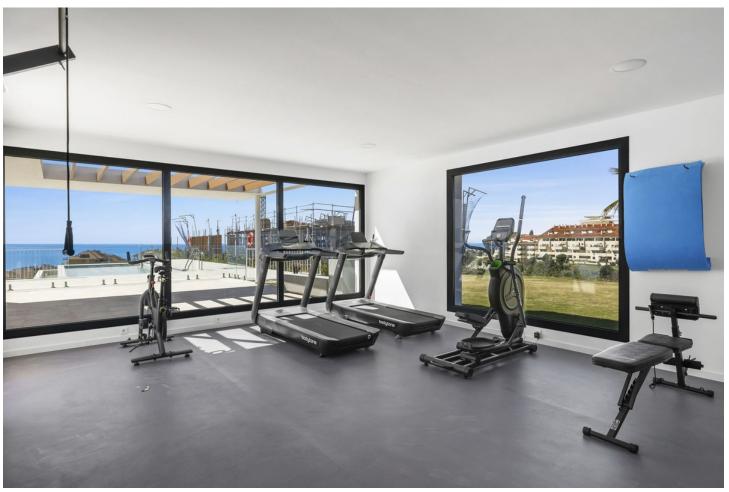

## Long Term Rental - Apartment - Fuengirola 3.419€ / Month

Fuengirola Apartment

3

2

101 m2

Rental from 15-11-2024 until 31-03-2025 A beautiful accommodation ideal for a relaxing and unforgettable holiday in Fuengirola. This spacious and comfortable accommodation sleeps 6 people in 3 bedrooms, with 2 bathrooms. The penthouse has plenty of reasons to create a perfect stay! The cosy living room, complete with comfortable furniture, a TV and WiFi, is the perfect place to relax on cooler days or after a day full of adventure. For days when you prefer to stay inside, the fully equipped kitchen has everything you need to prepare delicious meals. Outside, you can enjoy the sea and the mountains, a breathtaking view that provides the perfect setting for a relaxing morning coffee or a relaxing evening under the stars. The apartment is equipped with a private pool and an outdoor kitchen to enjoy in the evening. At 1.8 KM distance, you can enjoy the lovely beach. Ideal for a nice beach walk or a day of enjoying the sun! For golf lovers, this accommodation is ideal, with the nearby Torrequebrada Golf. In the charming surroundings of Fuengirola, you can enjoy delicious restaurants and a lively centre. Note: If it's not a family holiday, the minimum age of guests is 30 years. In winter, the pools are likely to be closed. Contact us for more information. Please note that there may occasionally be some noise disturbance due to nearby construction work.