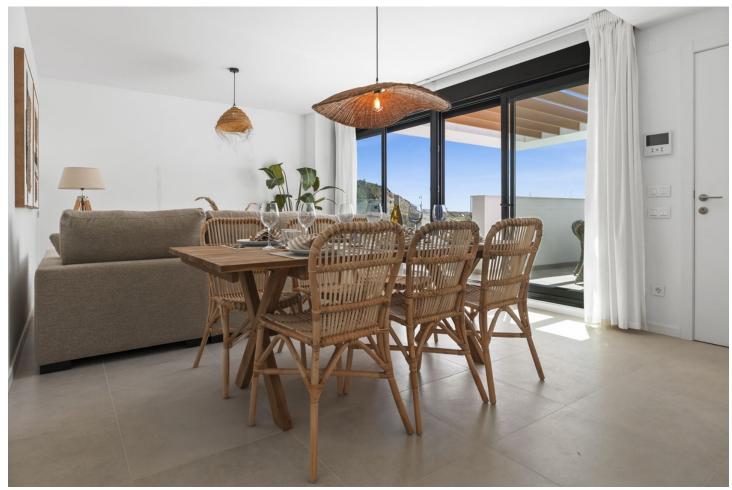

## Long Term Rental - Apartment - Fuengirola 3.419€ / Month

Fuengirola Apartment

3

2

101 m2

Rental from 15-11-2024 until 31-03-2025 A beautiful accommodation ideal for a relaxing and unforgettable holiday in Fuengirola. This spacious and comfortable accommodation sleeps 6 people in 3 bedrooms, with 2 bathrooms. The penthouse has plenty of reasons to create a perfect stay! The cosy living room, complete with comfortable furniture, a TV and WiFi, is the perfect place to relax on cooler days or after a day full of adventure. For days when you prefer to stay inside, the fully equipped kitchen has everything you need to prepare delicious meals. Outside, you can enjoy the sea and the mountains, a breathtaking view that provides the perfect setting for a relaxing morning coffee or a relaxing evening under the stars. The apartment is equipped with a private pool and an outdoor kitchen to enjoy in the evening. At 1.8 KM distance, you can enjoy the lovely beach. Ideal for a nice beach walk or a day of enjoying the sun! For golf lovers, this accommodation is ideal, with the nearby Torrequebrada Golf. In the charming surroundings of Fuengirola, you can enjoy delicious restaurants and a lively centre. Note: If it's not a family holiday, the minimum age of guests is 30 years. In winter, the pools are likely to be closed. Contact us for more information. Please note that there may occasionally be some noise disturbance due to nearby construction work.