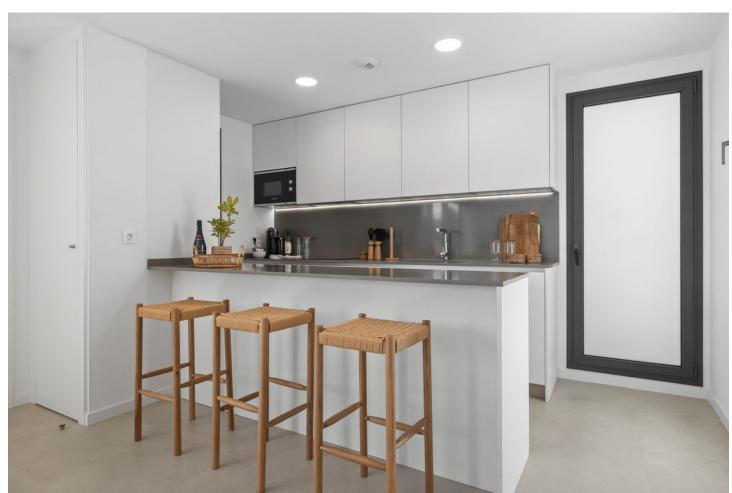

## Long Term Rental - Apartment - Fuengirola 3.419€ / Month

Fuengirola Apartment

3

2

101 m2

Rental from 15-11-2024 until 31-03-2025 A beautiful accommodation ideal for a relaxing and unforgettable holiday in Fuengirola. This spacious and comfortable accommodation sleeps 6 people in 3 bedrooms, with 2 bathrooms. The penthouse has plenty of reasons to create a perfect stay! The cosy living room, complete with comfortable furniture, a TV and WiFi, is the perfect place to relax on cooler days or after a day full of adventure. For days when you prefer to stay inside, the fully equipped kitchen has everything you need to prepare delicious meals. Outside, you can enjoy the sea and the mountains, a breathtaking view that provides the perfect setting for a relaxing morning coffee or a relaxing evening under the stars. The apartment is equipped with a private pool and an outdoor kitchen to enjoy in the evening. At 1.8 KM distance, you can enjoy the lovely beach. Ideal for a nice beach walk or a day of enjoying the sun! For golf lovers, this accommodation is ideal, with the nearby Torrequebrada Golf. In the charming surroundings of Fuengirola, you can enjoy delicious restaurants and a lively centre. Note: If it's not a family holiday, the minimum age of guests is 30 years. In winter, the pools are likely to be closed. Contact us for more information. Please note that there may occasionally be some noise disturbance due to nearby construction work.