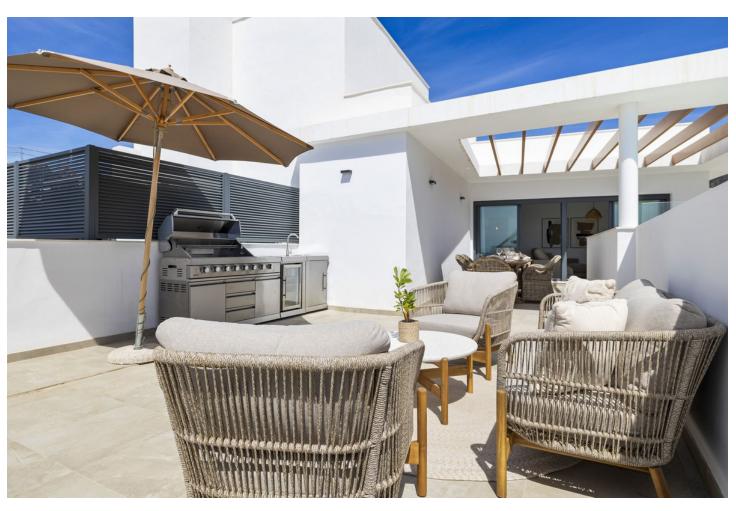

## Long Term Rental - Apartment - Fuengirola 3.419€ / Month

Fuengirola Apartment

3

2

101 m2

Rental from 15-11-2024 until 31-03-2025 A beautiful accommodation ideal for a relaxing and unforgettable holiday in Fuengirola. This spacious and comfortable accommodation sleeps 6 people in 3 bedrooms, with 2 bathrooms. The penthouse has plenty of reasons to create a perfect stay! The cosy living room, complete with comfortable furniture, a TV and WiFi, is the perfect place to relax on cooler days or after a day full of adventure. For days when you prefer to stay inside, the fully equipped kitchen has everything you need to prepare delicious meals. Outside, you can enjoy the sea and the mountains, a breathtaking view that provides the perfect setting for a relaxing morning coffee or a relaxing evening under the stars. The apartment is equipped with a private pool and an outdoor kitchen to enjoy in the evening. At 1.8 KM distance, you can enjoy the lovely beach. Ideal for a nice beach walk or a day of enjoying the sun! For golf lovers, this accommodation is ideal, with the nearby Torrequebrada Golf. In the charming surroundings of Fuengirola, you can enjoy delicious restaurants and a lively centre. Note: If it's not a family holiday, the minimum age of guests is 30 years. In winter, the pools are likely to be closed. Contact us for more information. Please note that there may occasionally be some noise disturbance due to nearby construction work.