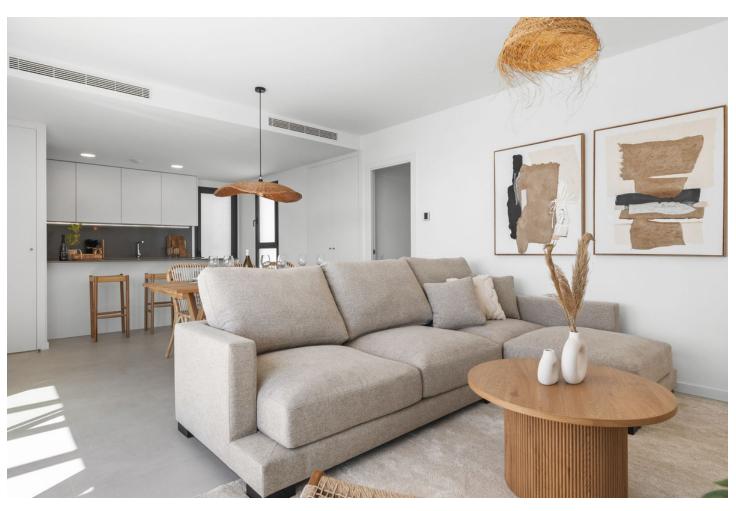

## Long Term Rental - Apartment - Fuengirola 3.419€ / Month

Fuengirola Apartment

3

2

101 m2

Rental from 15-11-2024 until 31-03-2025 A beautiful accommodation ideal for a relaxing and unforgettable holiday in Fuengirola. This spacious and comfortable accommodation sleeps 6 people in 3 bedrooms, with 2 bathrooms. The penthouse has plenty of reasons to create a perfect stay! The cosy living room, complete with comfortable furniture, a TV and WiFi, is the perfect place to relax on cooler days or after a day full of adventure. For days when you prefer to stay inside, the fully equipped kitchen has everything you need to prepare delicious meals. Outside, you can enjoy the sea and the mountains, a breathtaking view that provides the perfect setting for a relaxing morning coffee or a relaxing evening under the stars. The apartment is equipped with a private pool and an outdoor kitchen to enjoy in the evening. At 1.8 KM distance, you can enjoy the lovely beach. Ideal for a nice beach walk or a day of enjoying the sun! For golf lovers, this accommodation is ideal, with the nearby Torrequebrada Golf. In the charming surroundings of Fuengirola, you can enjoy delicious restaurants and a lively centre. Note: If it's not a family holiday, the minimum age of guests is 30 years. In winter, the pools are likely to be closed. Contact us for more information. Please note that there may occasionally be some noise disturbance due to nearby construction work.