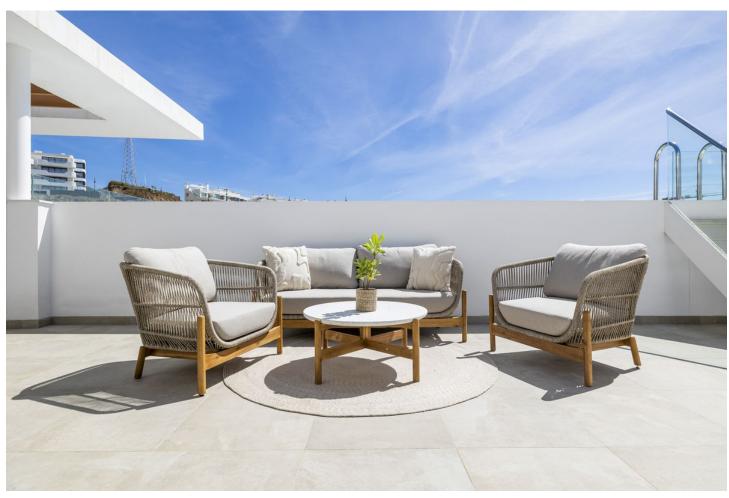

## Long Term Rental - Apartment - Fuengirola 3.419€ / Month

Fuengirola Apartment

3

2

101 m2

Rental from 15-11-2024 until 31-03-2025 A beautiful accommodation ideal for a relaxing and unforgettable holiday in Fuengirola. This spacious and comfortable accommodation sleeps 6 people in 3 bedrooms, with 2 bathrooms. The penthouse has plenty of reasons to create a perfect stay! The cosy living room, complete with comfortable furniture, a TV and WiFi, is the perfect place to relax on cooler days or after a day full of adventure. For days when you prefer to stay inside, the fully equipped kitchen has everything you need to prepare delicious meals. Outside, you can enjoy the sea and the mountains, a breathtaking view that provides the perfect setting for a relaxing morning coffee or a relaxing evening under the stars. The apartment is equipped with a private pool and an outdoor kitchen to enjoy in the evening. At 1.8 KM distance, you can enjoy the lovely beach. Ideal for a nice beach walk or a day of enjoying the sun! For golf lovers, this accommodation is ideal, with the nearby Torrequebrada Golf. In the charming surroundings of Fuengirola, you can enjoy delicious restaurants and a lively centre. Note: If it's not a family holiday, the minimum age of guests is 30 years. In winter, the pools are likely to be closed. Contact us for more information. Please note that there may occasionally be some noise disturbance due to nearby construction work.