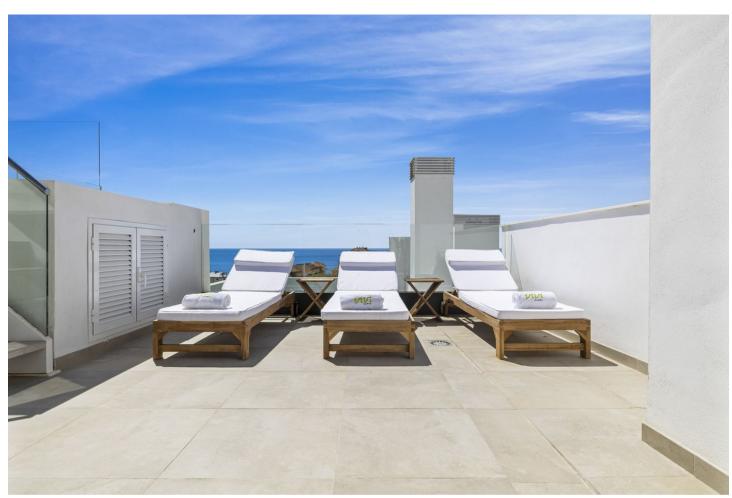

## Long Term Rental - Apartment - Fuengirola 3.419€ / Month

Fuengirola Apartment

3

2

101 m2

Rental from 15-11-2024 until 31-03-2025 A beautiful accommodation ideal for a relaxing and unforgettable holiday in Fuengirola. This spacious and comfortable accommodation sleeps 6 people in 3 bedrooms, with 2 bathrooms. The penthouse has plenty of reasons to create a perfect stay! The cosy living room, complete with comfortable furniture, a TV and WiFi, is the perfect place to relax on cooler days or after a day full of adventure. For days when you prefer to stay inside, the fully equipped kitchen has everything you need to prepare delicious meals. Outside, you can enjoy the sea and the mountains, a breathtaking view that provides the perfect setting for a relaxing morning coffee or a relaxing evening under the stars. The apartment is equipped with a private pool and an outdoor kitchen to enjoy in the evening. At 1.8 KM distance, you can enjoy the lovely beach. Ideal for a nice beach walk or a day of enjoying the sun! For golf lovers, this accommodation is ideal, with the nearby Torrequebrada Golf. In the charming surroundings of Fuengirola, you can enjoy delicious restaurants and a lively centre. Note: If it's not a family holiday, the minimum age of guests is 30 years. In winter, the pools are likely to be closed. Contact us for more information. Please note that there may occasionally be some noise disturbance due to nearby construction work.