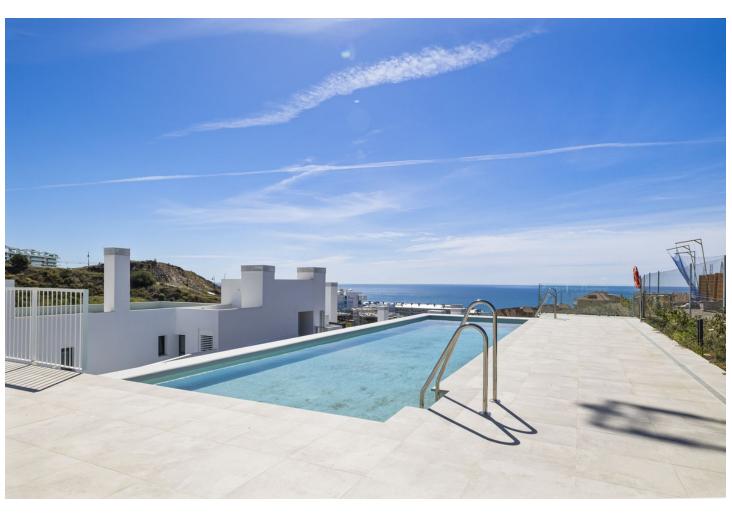

## Long Term Rental - Apartment - Fuengirola 3.419€ / Month

Fuengirola Apartment

3

2

101 m2

Rental from 15-11-2024 until 31-03-2025 A beautiful accommodation ideal for a relaxing and unforgettable holiday in Fuengirola. This spacious and comfortable accommodation sleeps 6 people in 3 bedrooms, with 2 bathrooms. The penthouse has plenty of reasons to create a perfect stay! The cosy living room, complete with comfortable furniture, a TV and WiFi, is the perfect place to relax on cooler days or after a day full of adventure. For days when you prefer to stay inside, the fully equipped kitchen has everything you need to prepare delicious meals. Outside, you can enjoy the sea and the mountains, a breathtaking view that provides the perfect setting for a relaxing morning coffee or a relaxing evening under the stars. The apartment is equipped with a private pool and an outdoor kitchen to enjoy in the evening. At 1.8 KM distance, you can enjoy the lovely beach. Ideal for a nice beach walk or a day of enjoying the sun! For golf lovers, this accommodation is ideal, with the nearby Torrequebrada Golf. In the charming surroundings of Fuengirola, you can enjoy delicious restaurants and a lively centre. Note: If it's not a family holiday, the minimum age of guests is 30 years. In winter, the pools are likely to be closed. Contact us for more information. Please note that there may occasionally be some noise disturbance due to nearby construction work.