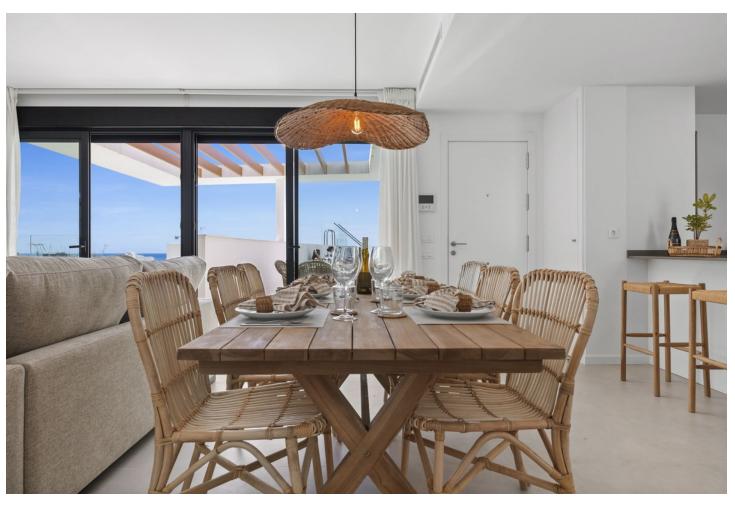

## Long Term Rental - Apartment - Fuengirola 3.419€ / Month

Fuengirola Apartment

3

2

101 m2

Rental from 15-11-2024 until 31-03-2025 A beautiful accommodation ideal for a relaxing and unforgettable holiday in Fuengirola. This spacious and comfortable accommodation sleeps 6 people in 3 bedrooms, with 2 bathrooms. The penthouse has plenty of reasons to create a perfect stay! The cosy living room, complete with comfortable furniture, a TV and WiFi, is the perfect place to relax on cooler days or after a day full of adventure. For days when you prefer to stay inside, the fully equipped kitchen has everything you need to prepare delicious meals. Outside, you can enjoy the sea and the mountains, a breathtaking view that provides the perfect setting for a relaxing morning coffee or a relaxing evening under the stars. The apartment is equipped with a private pool and an outdoor kitchen to enjoy in the evening. At 1.8 KM distance, you can enjoy the lovely beach. Ideal for a nice beach walk or a day of enjoying the sun! For golf lovers, this accommodation is ideal, with the nearby Torrequebrada Golf. In the charming surroundings of Fuengirola, you can enjoy delicious restaurants and a lively centre. Note: If it's not a family holiday, the minimum age of guests is 30 years. In winter, the pools are likely to be closed. Contact us for more information. Please note that there may occasionally be some noise disturbance due to nearby construction work.