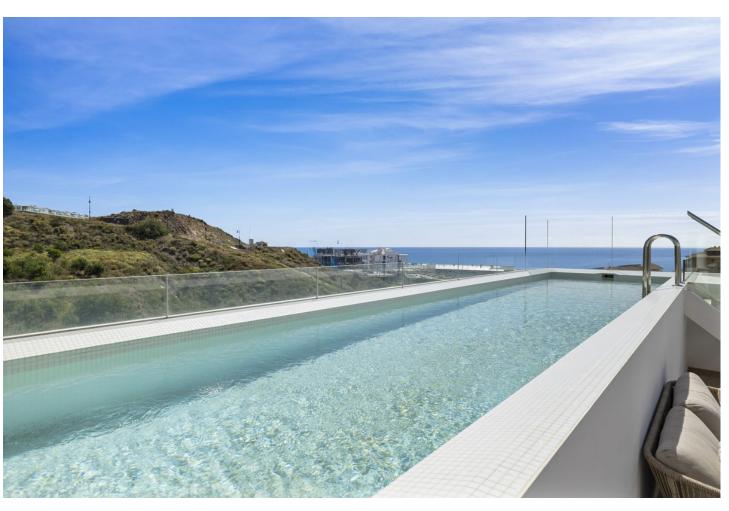

## Long Term Rental - Apartment - Fuengirola 3.419€ / Month

Fuengirola Apartment

3

2

101 m2

Rental from 15-11-2024 until 31-03-2025 A beautiful accommodation ideal for a relaxing and unforgettable holiday in Fuengirola. This spacious and comfortable accommodation sleeps 6 people in 3 bedrooms, with 2 bathrooms. The penthouse has plenty of reasons to create a perfect stay! The cosy living room, complete with comfortable furniture, a TV and WiFi, is the perfect place to relax on cooler days or after a day full of adventure. For days when you prefer to stay inside, the fully equipped kitchen has everything you need to prepare delicious meals. Outside, you can enjoy the sea and the mountains, a breathtaking view that provides the perfect setting for a relaxing morning coffee or a relaxing evening under the stars. The apartment is equipped with a private pool and an outdoor kitchen to enjoy in the evening. At 1.8 KM distance, you can enjoy the lovely beach. Ideal for a nice beach walk or a day of enjoying the sun! For golf lovers, this accommodation is ideal, with the nearby Torrequebrada Golf. In the charming surroundings of Fuengirola, you can enjoy delicious restaurants and a lively centre. Note: If it's not a family holiday, the minimum age of guests is 30 years. In winter, the pools are likely to be closed. Contact us for more information. Please note that there may occasionally be some noise disturbance due to nearby construction work.