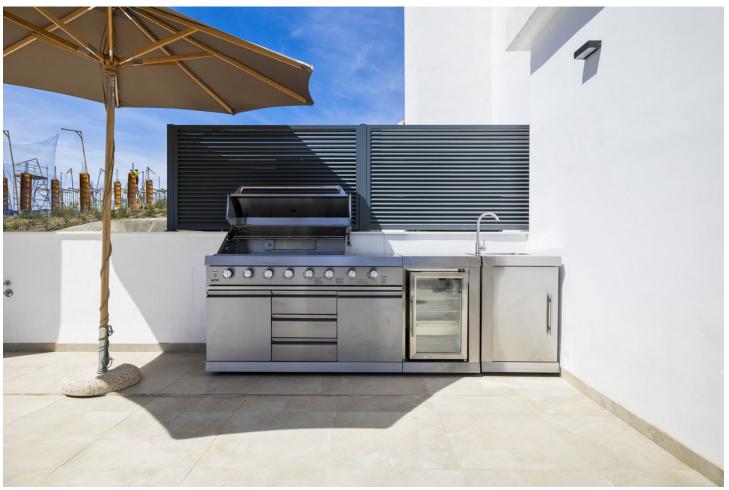

## Long Term Rental - Apartment - Fuengirola 3.419€ / Month

Fuengirola Apartment

3

2

101 m2

Rental from 15-11-2024 until 31-03-2025 A beautiful accommodation ideal for a relaxing and unforgettable holiday in Fuengirola. This spacious and comfortable accommodation sleeps 6 people in 3 bedrooms, with 2 bathrooms. The penthouse has plenty of reasons to create a perfect stay! The cosy living room, complete with comfortable furniture, a TV and WiFi, is the perfect place to relax on cooler days or after a day full of adventure. For days when you prefer to stay inside, the fully equipped kitchen has everything you need to prepare delicious meals. Outside, you can enjoy the sea and the mountains, a breathtaking view that provides the perfect setting for a relaxing morning coffee or a relaxing evening under the stars. The apartment is equipped with a private pool and an outdoor kitchen to enjoy in the evening. At 1.8 KM distance, you can enjoy the lovely beach. Ideal for a nice beach walk or a day of enjoying the sun! For golf lovers, this accommodation is ideal, with the nearby Torrequebrada Golf. In the charming surroundings of Fuengirola, you can enjoy delicious restaurants and a lively centre. Note: If it's not a family holiday, the minimum age of guests is 30 years. In winter, the pools are likely to be closed. Contact us for more information. Please note that there may occasionally be some noise disturbance due to nearby construction work.