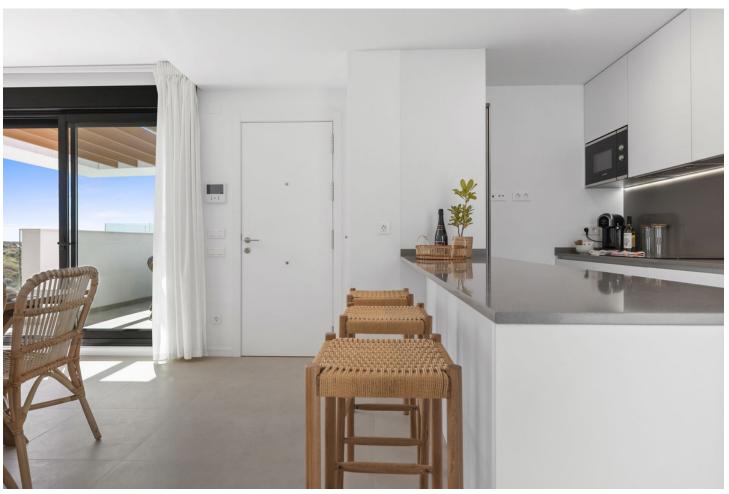

## Long Term Rental - Apartment - Fuengirola 3.419€ / Month

Fuengirola Apartment

3

2

101 m2

Rental from 15-11-2024 until 31-03-2025 A beautiful accommodation ideal for a relaxing and unforgettable holiday in Fuengirola. This spacious and comfortable accommodation sleeps 6 people in 3 bedrooms, with 2 bathrooms. The penthouse has plenty of reasons to create a perfect stay! The cosy living room, complete with comfortable furniture, a TV and WiFi, is the perfect place to relax on cooler days or after a day full of adventure. For days when you prefer to stay inside, the fully equipped kitchen has everything you need to prepare delicious meals. Outside, you can enjoy the sea and the mountains, a breathtaking view that provides the perfect setting for a relaxing morning coffee or a relaxing evening under the stars. The apartment is equipped with a private pool and an outdoor kitchen to enjoy in the evening. At 1.8 KM distance, you can enjoy the lovely beach. Ideal for a nice beach walk or a day of enjoying the sun! For golf lovers, this accommodation is ideal, with the nearby Torrequebrada Golf. In the charming surroundings of Fuengirola, you can enjoy delicious restaurants and a lively centre. Note: If it's not a family holiday, the minimum age of guests is 30 years. In winter, the pools are likely to be closed. Contact us for more information. Please note that there may occasionally be some noise disturbance due to nearby construction work.