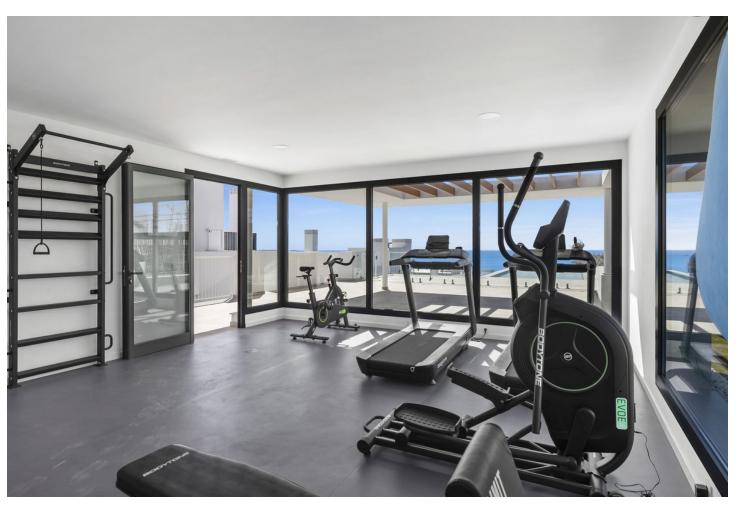

## Long Term Rental - Apartment - Fuengirola 3.419€ / Month

Fuengirola Apartment

3

2

101 m2

Rental from 15-11-2024 until 31-03-2025 A beautiful accommodation ideal for a relaxing and unforgettable holiday in Fuengirola. This spacious and comfortable accommodation sleeps 6 people in 3 bedrooms, with 2 bathrooms. The penthouse has plenty of reasons to create a perfect stay! The cosy living room, complete with comfortable furniture, a TV and WiFi, is the perfect place to relax on cooler days or after a day full of adventure. For days when you prefer to stay inside, the fully equipped kitchen has everything you need to prepare delicious meals. Outside, you can enjoy the sea and the mountains, a breathtaking view that provides the perfect setting for a relaxing morning coffee or a relaxing evening under the stars. The apartment is equipped with a private pool and an outdoor kitchen to enjoy in the evening. At 1.8 KM distance, you can enjoy the lovely beach. Ideal for a nice beach walk or a day of enjoying the sun! For golf lovers, this accommodation is ideal, with the nearby Torrequebrada Golf. In the charming surroundings of Fuengirola, you can enjoy delicious restaurants and a lively centre. Note: If it's not a family holiday, the minimum age of guests is 30 years. In winter, the pools are likely to be closed. Contact us for more information. Please note that there may occasionally be some noise disturbance due to nearby construction work.