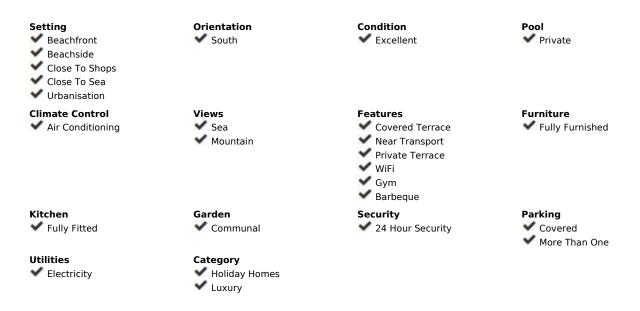

## Long Term Rental - Apartment - Fuengirola 3.419€ / Month

Fuengirola Apartment

3

2

101 m2

Rental from 15-11-2024 until 31-03-2025 A beautiful accommodation ideal for a relaxing and unforgettable holiday in Fuengirola. This spacious and comfortable accommodation sleeps 6 people in 3 bedrooms, with 2 bathrooms. The penthouse has plenty of reasons to create a perfect stay! The cosy living room, complete with comfortable furniture, a TV and WiFi, is the perfect place to relax on cooler days or after a day full of adventure. For days when you prefer to stay inside, the fully equipped kitchen has everything you need to prepare delicious meals. Outside, you can enjoy the sea and the mountains, a breathtaking view that provides the perfect setting for a relaxing morning coffee or a relaxing evening under the stars. The apartment is equipped with a private pool and an outdoor kitchen to enjoy in the evening. At 1.8 KM distance, you can enjoy the lovely beach. Ideal for a nice beach walk or a day of enjoying the sun! For golf lovers, this accommodation is ideal, with the nearby Torrequebrada Golf. In the charming surroundings of Fuengirola, you can enjoy delicious restaurants and a lively centre. Note: If it's not a family holiday, the minimum age of guests is 30 years. In winter, the pools are likely to be closed. Contact us for more information. Please note that there may occasionally be some noise disturbance due to nearby construction work.