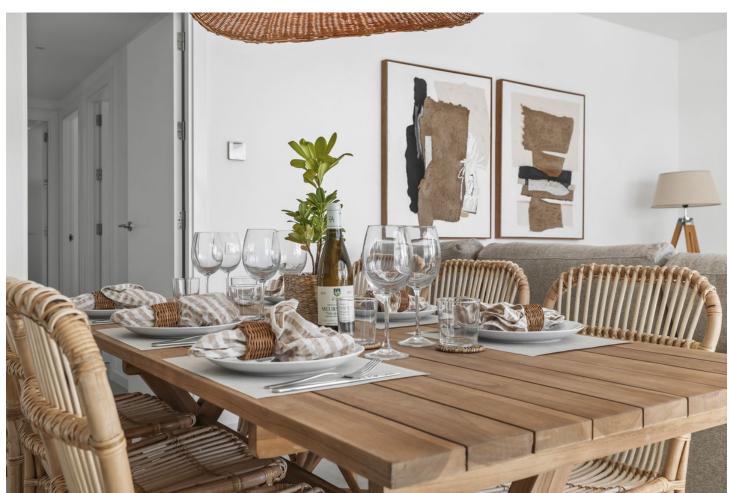

## Long Term Rental - Apartment - Fuengirola 3.419€ / Month

Fuengirola Apartment

3

2

101 m2

Rental from 15-11-2024 until 31-03-2025 A beautiful accommodation ideal for a relaxing and unforgettable holiday in Fuengirola. This spacious and comfortable accommodation sleeps 6 people in 3 bedrooms, with 2 bathrooms. The penthouse has plenty of reasons to create a perfect stay! The cosy living room, complete with comfortable furniture, a TV and WiFi, is the perfect place to relax on cooler days or after a day full of adventure. For days when you prefer to stay inside, the fully equipped kitchen has everything you need to prepare delicious meals. Outside, you can enjoy the sea and the mountains, a breathtaking view that provides the perfect setting for a relaxing morning coffee or a relaxing evening under the stars. The apartment is equipped with a private pool and an outdoor kitchen to enjoy in the evening. At 1.8 KM distance, you can enjoy the lovely beach. Ideal for a nice beach walk or a day of enjoying the sun! For golf lovers, this accommodation is ideal, with the nearby Torrequebrada Golf. In the charming surroundings of Fuengirola, you can enjoy delicious restaurants and a lively centre. Note: If it's not a family holiday, the minimum age of guests is 30 years. In winter, the pools are likely to be closed. Contact us for more information. Please note that there may occasionally be some noise disturbance due to nearby construction work.