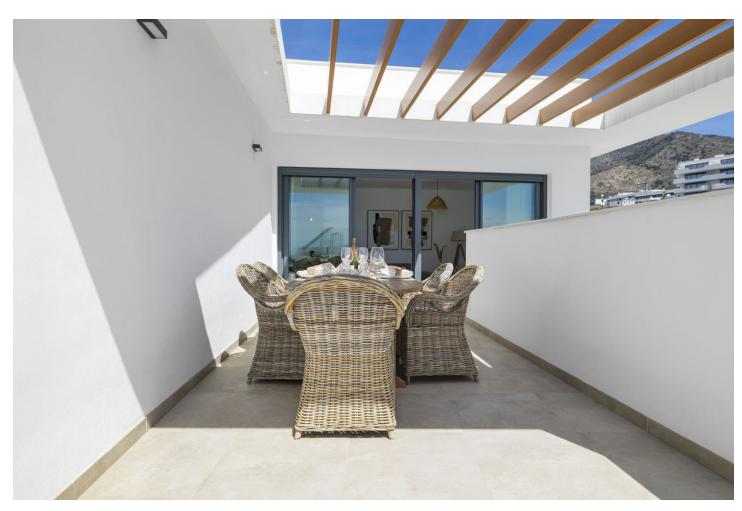

## Long Term Rental - Apartment - Fuengirola 3.419€ / Month

Fuengirola Apartment

3

2

101 m2

Rental from 15-11-2024 until 31-03-2025 A beautiful accommodation ideal for a relaxing and unforgettable holiday in Fuengirola. This spacious and comfortable accommodation sleeps 6 people in 3 bedrooms, with 2 bathrooms. The penthouse has plenty of reasons to create a perfect stay! The cosy living room, complete with comfortable furniture, a TV and WiFi, is the perfect place to relax on cooler days or after a day full of adventure. For days when you prefer to stay inside, the fully equipped kitchen has everything you need to prepare delicious meals. Outside, you can enjoy the sea and the mountains, a breathtaking view that provides the perfect setting for a relaxing morning coffee or a relaxing evening under the stars. The apartment is equipped with a private pool and an outdoor kitchen to enjoy in the evening. At 1.8 KM distance, you can enjoy the lovely beach. Ideal for a nice beach walk or a day of enjoying the sun! For golf lovers, this accommodation is ideal, with the nearby Torrequebrada Golf. In the charming surroundings of Fuengirola, you can enjoy delicious restaurants and a lively centre. Note: If it's not a family holiday, the minimum age of guests is 30 years. In winter, the pools are likely to be closed. Contact us for more information. Please note that there may occasionally be some noise disturbance due to nearby construction work.