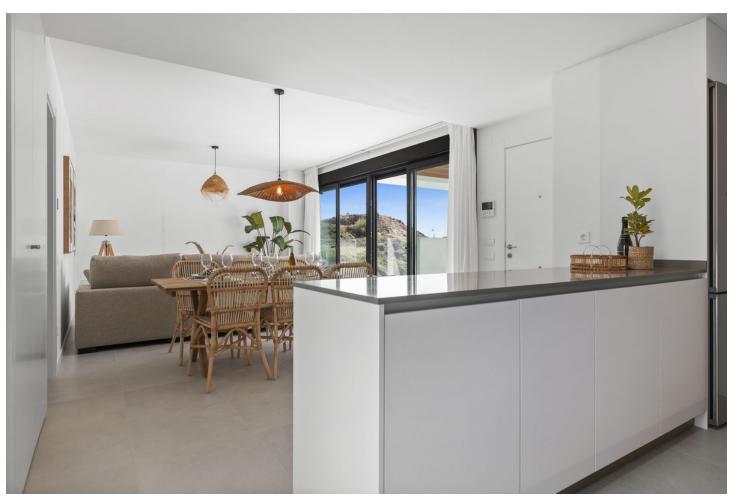

## Long Term Rental - Apartment - Fuengirola 3.419€ / Month

Fuengirola Apartment

3

2

101 m2

Rental from 15-11-2024 until 31-03-2025 A beautiful accommodation ideal for a relaxing and unforgettable holiday in Fuengirola. This spacious and comfortable accommodation sleeps 6 people in 3 bedrooms, with 2 bathrooms. The penthouse has plenty of reasons to create a perfect stay! The cosy living room, complete with comfortable furniture, a TV and WiFi, is the perfect place to relax on cooler days or after a day full of adventure. For days when you prefer to stay inside, the fully equipped kitchen has everything you need to prepare delicious meals. Outside, you can enjoy the sea and the mountains, a breathtaking view that provides the perfect setting for a relaxing morning coffee or a relaxing evening under the stars. The apartment is equipped with a private pool and an outdoor kitchen to enjoy in the evening. At 1.8 KM distance, you can enjoy the lovely beach. Ideal for a nice beach walk or a day of enjoying the sun! For golf lovers, this accommodation is ideal, with the nearby Torrequebrada Golf. In the charming surroundings of Fuengirola, you can enjoy delicious restaurants and a lively centre. Note: If it's not a family holiday, the minimum age of guests is 30 years. In winter, the pools are likely to be closed. Contact us for more information. Please note that there may occasionally be some noise disturbance due to nearby construction work.