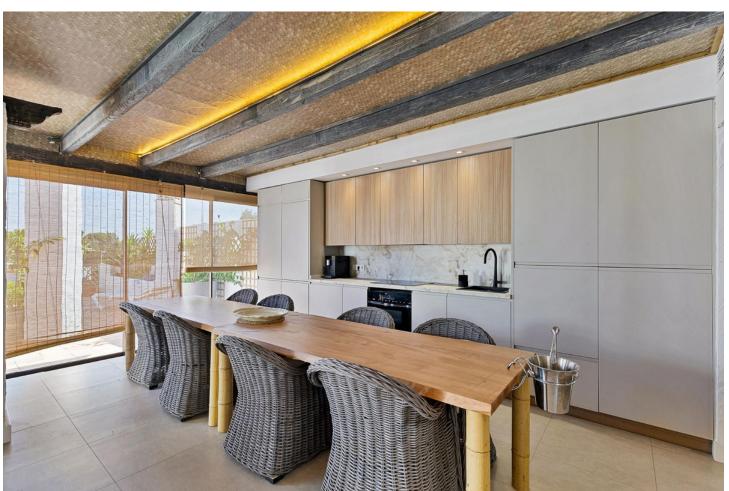

## Long Term Rental - Apartment - Marbella 2.900€ / Month

Marbella Apartment

4

4

322 m2

\*\*Availability until June 2025\*\* Luxury four-bedroom, four-bathroom apartment in Rio Real, Marbella. This property offers a spacious terrace with panoramic views of the complex and natural surroundings, highlighting the beauty of the gardens and river that characterize this exclusive area. The expansive terrace, fully integrated with the living room, creates a serene and bright environment, ideal for relaxation and entertaining. The four bedrooms are spacious and each has an ensuite bathroom, providing privacy and comfort for all residents. Decorated with high-end furnishings and premium-quality materials, the apartment stands out for its elegance and attention to detail. Located in Rio Real, one of the most sought-after and beautiful areas of Marbella, this apartment combines exclusivity with proximity to essential services and leisure options. It is within walking distance of some of the best golden-sand beaches, as well as beach clubs, restaurants, and seafood spots, allowing for enjoyment of the authentic Mediterranean lifestyle. Its strategic location offers easy access to Marbella's center and La Cañada shopping center, just a 10-minute drive away, with bus stops only a 10-minute walk. The complex features a community pool, ideal for enjoying Marbella's climate in a safe and peaceful setting.

Setting
Close To Sea
Close To Town
Furniture
Fully Furnished

Condition

Excellent

**Kitchen**✓ Fully Fitted

**Pool**Communal

Garden Communal

**Climate Control** 

Air Conditioning