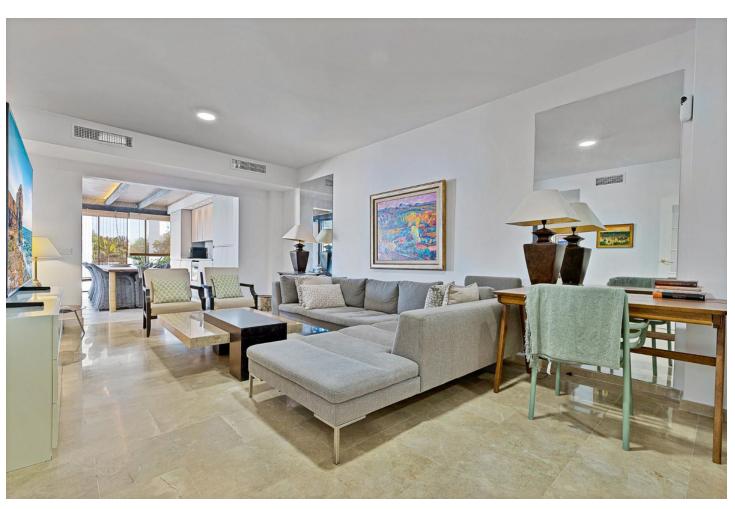

## Long Term Rental - Apartment - Marbella 2.900€ / Month

Marbella Apartment

4

4

322 m2

\*\*Availability until June 2025\*\* Luxury four-bedroom, four-bathroom apartment in Rio Real, Marbella. This property offers a spacious terrace with panoramic views of the complex and natural surroundings, highlighting the beauty of the gardens and river that characterize this exclusive area. The expansive terrace, fully integrated with the living room, creates a serene and bright environment, ideal for relaxation and entertaining. The four bedrooms are spacious and each has an ensuite bathroom, providing privacy and comfort for all residents. Decorated with high-end furnishings and premium-quality materials, the apartment stands out for its elegance and attention to detail. Located in Rio Real, one of the most sought-after and beautiful areas of Marbella, this apartment combines exclusivity with proximity to essential services and leisure options. It is within walking distance of some of the best golden-sand beaches, as well as beach clubs, restaurants, and seafood spots, allowing for enjoyment of the authentic Mediterranean lifestyle. Its strategic location offers easy access to Marbella's center and La Cañada shopping center, just a 10-minute drive away, with bus stops only a 10-minute walk. The complex features a community pool, ideal for enjoying Marbella's climate in a safe and peaceful setting.