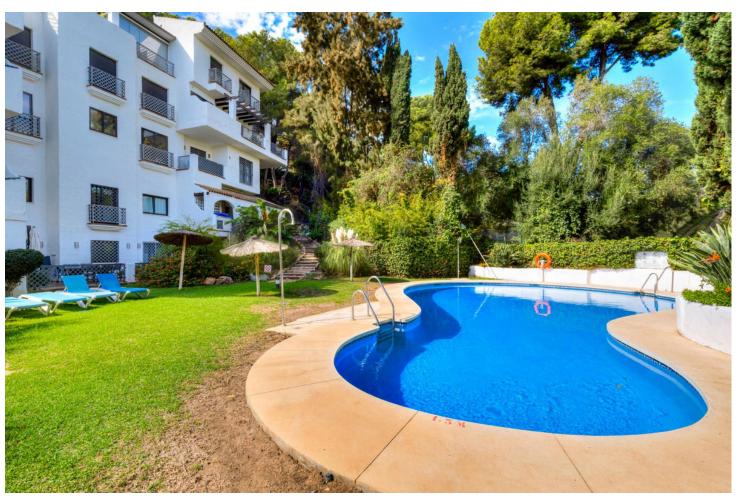

## Long Term Rental - Apartment - Marbella 2.900€ / Month

Marbella Apartment

4

4

322 m2

\*\*Availability until June 2025\*\* Luxury four-bedroom, four-bathroom apartment in Rio Real, Marbella. This property offers a spacious terrace with panoramic views of the complex and natural surroundings, highlighting the beauty of the gardens and river that characterize this exclusive area. The expansive terrace, fully integrated with the living room, creates a serene and bright environment, ideal for relaxation and entertaining. The four bedrooms are spacious and each has an ensuite bathroom, providing privacy and comfort for all residents. Decorated with high-end furnishings and premium-quality materials, the apartment stands out for its elegance and attention to detail. Located in Rio Real, one of the most sought-after and beautiful areas of Marbella, this apartment combines exclusivity with proximity to essential services and leisure options. It is within walking distance of some of the best golden-sand beaches, as well as beach clubs, restaurants, and seafood spots, allowing for enjoyment of the authentic Mediterranean lifestyle. Its strategic location offers easy access to Marbella's center and La Cañada shopping center, just a 10-minute drive away, with bus stops only a 10-minute walk. The complex features a community pool, ideal for enjoying Marbella's climate in a safe and peaceful setting.

Setting
Close To Sea
Close To Town
Furniture
Fully Furnished

Condition

Excellent

**Kitchen**✓ Fully Fitted

**Pool**Communal

Garden Communal

**Climate Control** 

Air Conditioning