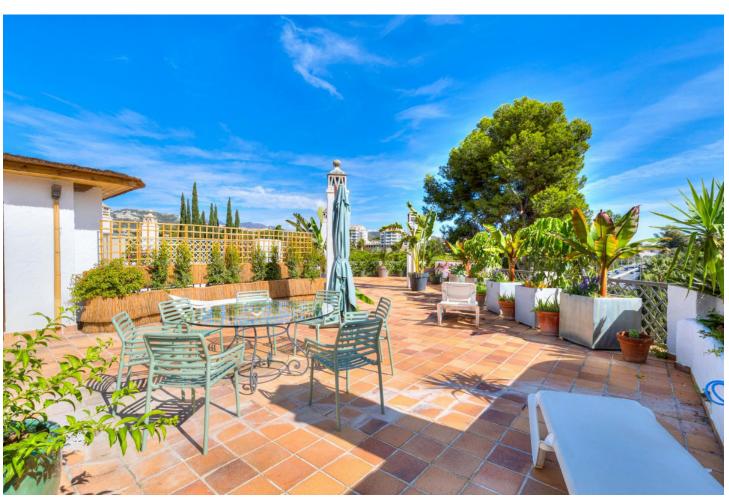

## Long Term Rental - Apartment - Marbella 2.900€ / Month

Marbella Apartment

4

4

322 m2

\*\*Availability until June 2025\*\* Luxury four-bedroom, four-bathroom apartment in Rio Real, Marbella. This property offers a spacious terrace with panoramic views of the complex and natural surroundings, highlighting the beauty of the gardens and river that characterize this exclusive area. The expansive terrace, fully integrated with the living room, creates a serene and bright environment, ideal for relaxation and entertaining. The four bedrooms are spacious and each has an ensuite bathroom, providing privacy and comfort for all residents. Decorated with high-end furnishings and premium-quality materials, the apartment stands out for its elegance and attention to detail. Located in Rio Real, one of the most sought-after and beautiful areas of Marbella, this apartment combines exclusivity with proximity to essential services and leisure options. It is within walking distance of some of the best golden-sand beaches, as well as beach clubs, restaurants, and seafood spots, allowing for enjoyment of the authentic Mediterranean lifestyle. Its strategic location offers easy access to Marbella's center and La Cañada shopping center, just a 10-minute drive away, with bus stops only a 10-minute walk. The complex features a community pool, ideal for enjoying Marbella's climate in a safe and peaceful setting.

Setting
Close To Sea
Close To Town
Furniture
Fully Furnished

Condition

Excellent

**Kitchen**✓ Fully Fitted

**Pool**Communal

Garden Communal

**Climate Control** 

Air Conditioning