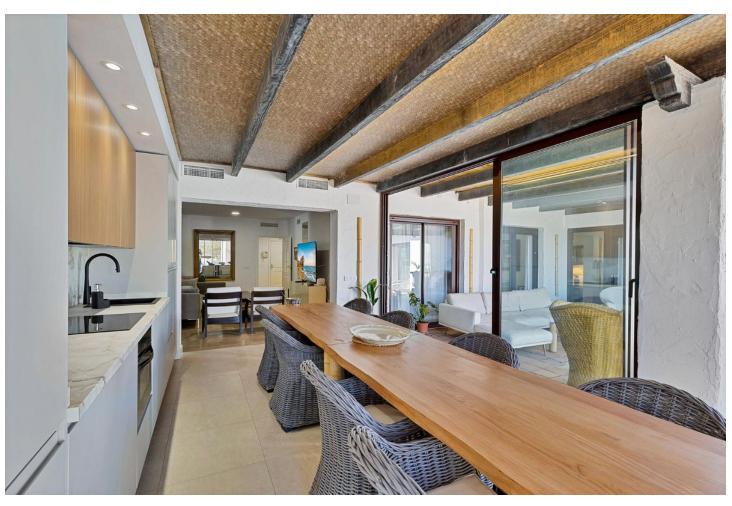

## Long Term Rental - Apartment - Marbella 2.900€ / Month

Marbella Apartment

4

4

322 m2

\*\*Availability until June 2025\*\* Luxury four-bedroom, four-bathroom apartment in Rio Real, Marbella. This property offers a spacious terrace with panoramic views of the complex and natural surroundings, highlighting the beauty of the gardens and river that characterize this exclusive area. The expansive terrace, fully integrated with the living room, creates a serene and bright environment, ideal for relaxation and entertaining. The four bedrooms are spacious and each has an ensuite bathroom, providing privacy and comfort for all residents. Decorated with high-end furnishings and premium-quality materials, the apartment stands out for its elegance and attention to detail. Located in Rio Real, one of the most sought-after and beautiful areas of Marbella, this apartment combines exclusivity with proximity to essential services and leisure options. It is within walking distance of some of the best golden-sand beaches, as well as beach clubs, restaurants, and seafood spots, allowing for enjoyment of the authentic Mediterranean lifestyle. Its strategic location offers easy access to Marbella's center and La Cañada shopping center, just a 10-minute drive away, with bus stops only a 10-minute walk. The complex features a community pool, ideal for enjoying Marbella's climate in a safe and peaceful setting.