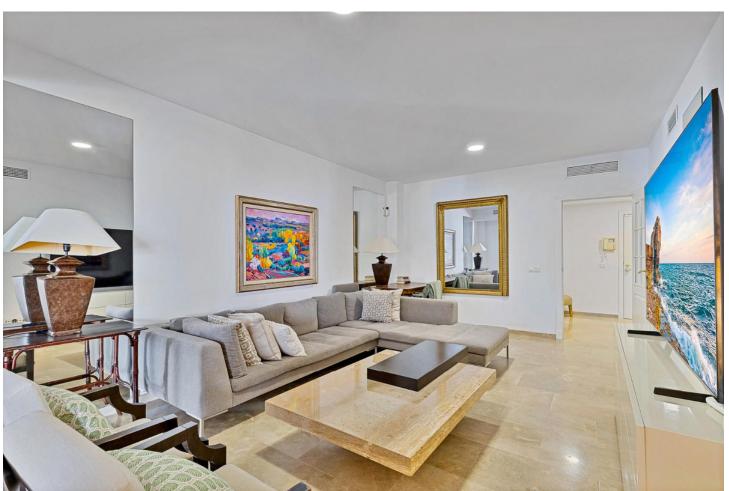

## Long Term Rental - Apartment - Marbella 2.900€ / Month

Marbella Apartment

4

4

322 m2

\*\*Availability until June 2025\*\* Luxury four-bedroom, four-bathroom apartment in Rio Real, Marbella. This property offers a spacious terrace with panoramic views of the complex and natural surroundings, highlighting the beauty of the gardens and river that characterize this exclusive area. The expansive terrace, fully integrated with the living room, creates a serene and bright environment, ideal for relaxation and entertaining. The four bedrooms are spacious and each has an ensuite bathroom, providing privacy and comfort for all residents. Decorated with high-end furnishings and premium-quality materials, the apartment stands out for its elegance and attention to detail. Located in Rio Real, one of the most sought-after and beautiful areas of Marbella, this apartment combines exclusivity with proximity to essential services and leisure options. It is within walking distance of some of the best golden-sand beaches, as well as beach clubs, restaurants, and seafood spots, allowing for enjoyment of the authentic Mediterranean lifestyle. Its strategic location offers easy access to Marbella's center and La Cañada shopping center, just a 10-minute drive away, with bus stops only a 10-minute walk. The complex features a community pool, ideal for enjoying Marbella's climate in a safe and peaceful setting.