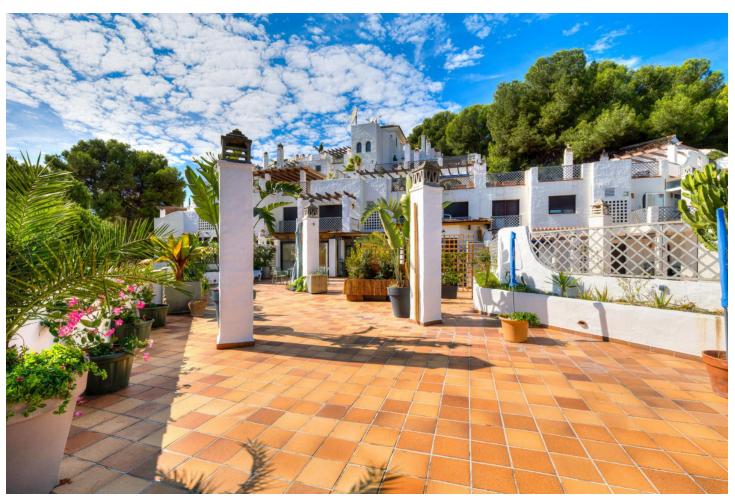

## Long Term Rental - Apartment - Marbella 2.900€ / Month

Marbella Apartment

4

4

322 m2

\*\*Availability until June 2025\*\* Luxury four-bedroom, four-bathroom apartment in Rio Real, Marbella. This property offers a spacious terrace with panoramic views of the complex and natural surroundings, highlighting the beauty of the gardens and river that characterize this exclusive area. The expansive terrace, fully integrated with the living room, creates a serene and bright environment, ideal for relaxation and entertaining. The four bedrooms are spacious and each has an ensuite bathroom, providing privacy and comfort for all residents. Decorated with high-end furnishings and premium-quality materials, the apartment stands out for its elegance and attention to detail. Located in Rio Real, one of the most sought-after and beautiful areas of Marbella, this apartment combines exclusivity with proximity to essential services and leisure options. It is within walking distance of some of the best golden-sand beaches, as well as beach clubs, restaurants, and seafood spots, allowing for enjoyment of the authentic Mediterranean lifestyle. Its strategic location offers easy access to Marbella's center and La Cañada shopping center, just a 10-minute drive away, with bus stops only a 10-minute walk. The complex features a community pool, ideal for enjoying Marbella's climate in a safe and peaceful setting.