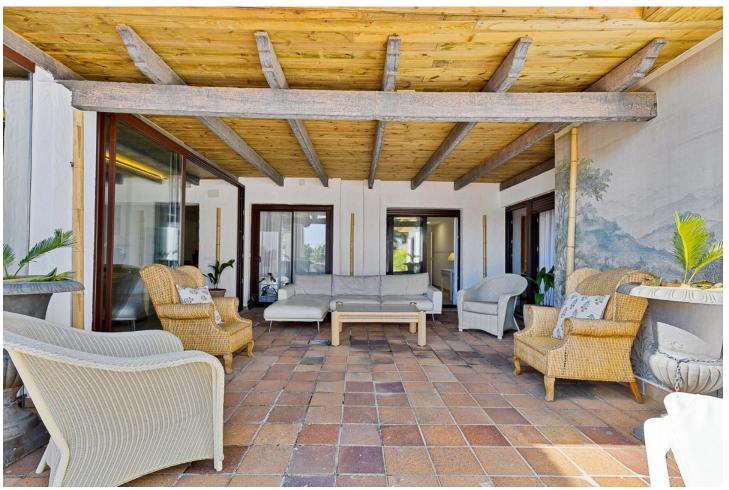

## Long Term Rental - Apartment - Marbella 2.900€ / Month

Marbella Apartment

4

4

322 m2

\*\*Availability until June 2025\*\* Luxury four-bedroom, four-bathroom apartment in Rio Real, Marbella. This property offers a spacious terrace with panoramic views of the complex and natural surroundings, highlighting the beauty of the gardens and river that characterize this exclusive area. The expansive terrace, fully integrated with the living room, creates a serene and bright environment, ideal for relaxation and entertaining. The four bedrooms are spacious and each has an ensuite bathroom, providing privacy and comfort for all residents. Decorated with high-end furnishings and premium-quality materials, the apartment stands out for its elegance and attention to detail. Located in Rio Real, one of the most sought-after and beautiful areas of Marbella, this apartment combines exclusivity with proximity to essential services and leisure options. It is within walking distance of some of the best golden-sand beaches, as well as beach clubs, restaurants, and seafood spots, allowing for enjoyment of the authentic Mediterranean lifestyle. Its strategic location offers easy access to Marbella's center and La Cañada shopping center, just a 10-minute drive away, with bus stops only a 10-minute walk. The complex features a community pool, ideal for enjoying Marbella's climate in a safe and peaceful setting.