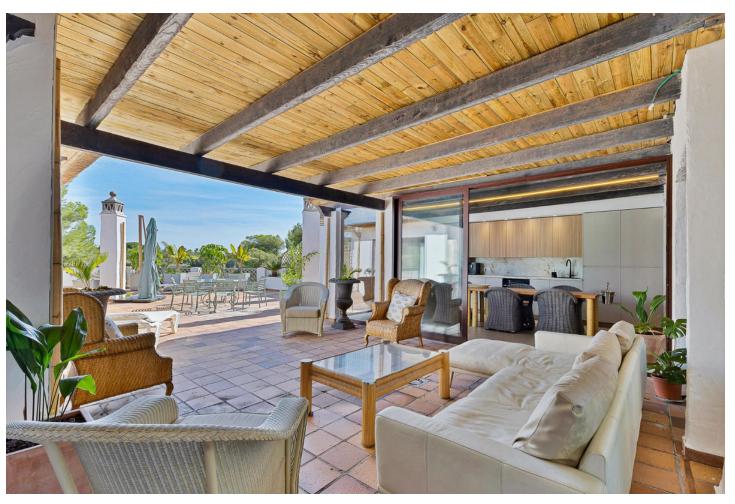

## Long Term Rental - Apartment - Marbella 2.900€ / Month

Marbella Apartment

4

4

322 m2

\*\*Availability until June 2025\*\* Luxury four-bedroom, four-bathroom apartment in Rio Real, Marbella. This property offers a spacious terrace with panoramic views of the complex and natural surroundings, highlighting the beauty of the gardens and river that characterize this exclusive area. The expansive terrace, fully integrated with the living room, creates a serene and bright environment, ideal for relaxation and entertaining. The four bedrooms are spacious and each has an ensuite bathroom, providing privacy and comfort for all residents. Decorated with high-end furnishings and premium-quality materials, the apartment stands out for its elegance and attention to detail. Located in Rio Real, one of the most sought-after and beautiful areas of Marbella, this apartment combines exclusivity with proximity to essential services and leisure options. It is within walking distance of some of the best golden-sand beaches, as well as beach clubs, restaurants, and seafood spots, allowing for enjoyment of the authentic Mediterranean lifestyle. Its strategic location offers easy access to Marbella's center and La Cañada shopping center, just a 10-minute drive away, with bus stops only a 10-minute walk. The complex features a community pool, ideal for enjoying Marbella's climate in a safe and peaceful setting.