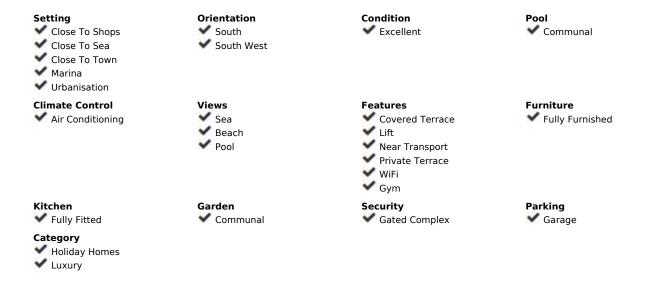

## Long Term Rental - Apartment - Fuengirola 2.179€ / Month

Fuengirola Apartment

2

2

100 m<sup>2</sup>

Rental from 15-11-2024 to 31-03-2025 This modern and luxurious 2-bedroom apartment is located in the newly developed Higuerón West urbanization. It accommodates up to 4 people and features a fully equipped kitchen, 2 bathrooms, 1 parking space, air conditioning, and a terrace with a BBQ. From the terrace, you can enjoy beautiful views of the sea and mountains. The urbanization also includes 3 swimming pools and a lovely garden, making it an ideal spot for a relaxing getaway. The apartment boasts a fantastic location with stunning views. It is only 1.8 km from the unspoiled Playa de la Torre beach, 2.6 km from the lively Fuengirola, and less than 1 km from the nearest supermarket. For outdoor enthusiasts, there are hiking trails in the nearby Sendero Las Presas, just 4 km from the urbanization. Access to Higuerón Hotel by Hilton Adjacent to the urbanization is the Higuerón Hotel by Hilton. Guests can access the Higuerón Sport Club for an additional fee and enjoy 5-star facilities, including a smart gym, 9 padel courts, group activity rooms, and a 25-meter indoor swimming pool. The Higuerón Spa offers relaxation options such as a Turkish bath, sauna, and spa treatments. The Beach Club Higuerón provides a unique beach experience with DJ sessions, live concerts, cocktails, and a selection of fine dining restaurants. The apartment is available for rent from November 15, 2024, to March 31, 2025, with a monthly rental price of [2179. A refundable deposit of [1000 is required. A monthly cleaning service, including a property inspection, is available for [179. These cleaning costs, along with all utilities for water, gas, and electricity, are included in the rental price. Please note, if this is not a family vacation, the minimum age for guests is 30 years. Pools are likely to be open only in summer and may close due to drought conditions. Occasional noise disturbances from nearby construction may occur. A one-time commission fee of 50% of the monthly rental price is applied when securing the rental contract.