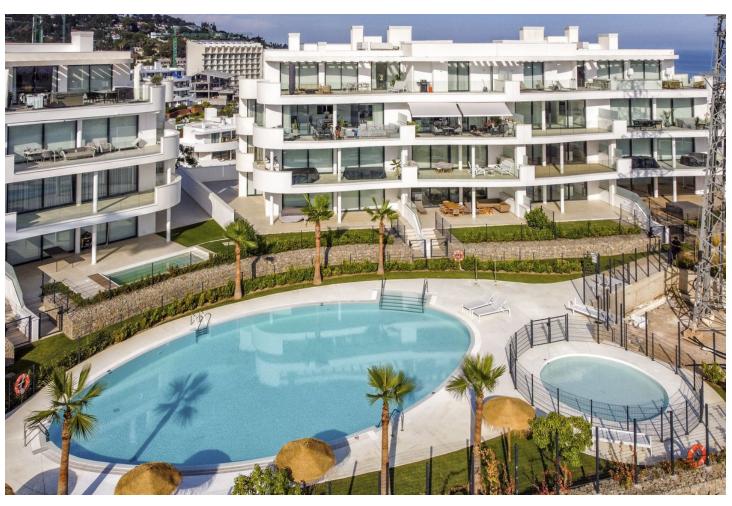

## Long Term Rental - Apartment - Fuengirola 2.179€ / Month

Fuengirola Apartment

2

2

100 m<sup>2</sup>

Rental from 15-11-2024 to 31-03-2025 This modern and luxurious 2-bedroom apartment is located in the newly developed Higuerón West urbanization. It accommodates up to 4 people and features a fully equipped kitchen, 2 bathrooms, 1 parking space, air conditioning, and a terrace with a BBQ. From the terrace, you can enjoy beautiful views of the sea and mountains. The urbanization also includes 3 swimming pools and a lovely garden, making it an ideal spot for a relaxing getaway. The apartment boasts a fantastic location with stunning views. It is only 1.8 km from the unspoiled Playa de la Torre beach, 2.6 km from the lively Fuengirola, and less than 1 km from the nearest supermarket. For outdoor enthusiasts, there are hiking trails in the nearby Sendero Las Presas, just 4 km from the urbanization. Access to Higuerón Hotel by Hilton Adjacent to the urbanization is the Higuerón Hotel by Hilton. Guests can access the Higuerón Sport Club for an additional fee and enjoy 5-star facilities, including a smart gym, 9 padel courts, group activity rooms, and a 25-meter indoor swimming pool. The Higuerón Spa offers relaxation options such as a Turkish bath, sauna, and spa treatments. The Beach Club Higuerón provides a unique beach experience with DJ sessions, live concerts, cocktails, and a selection of fine dining restaurants. The apartment is available for rent from November 15, 2024, to March 31, 2025, with a monthly rental price of [2179. A refundable deposit of [1000 is required. A monthly cleaning service, including a property inspection, is available for [179. These cleaning costs, along with all utilities for water, gas, and electricity, are included in the rental price. Please note, if this is not a family vacation, the minimum age for guests is 30 years. Pools are likely to be open only in summer and may close due to drought conditions. Occasional noise disturbances from nearby construction may occur. A one-time commission fee of 50% of the monthly rental price is applied when securing the rental contract.