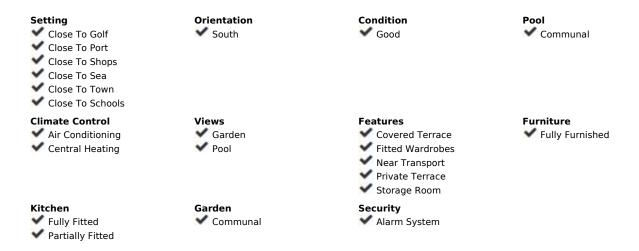

## Long Term Rental - Apartment - Nueva Andalucía 1.700€ / Month

Nueva Andalucía Apartment

2

2

120 m2

Nestled in the heart of Los Naranjos, Nueva Andalucia, this exquisite apartment offers a harmonious blend of luxury and convenience, perfect for discerning tenants. The property exudes an inviting charm, with its elegant design and thoughtfully curated interiors, providing a serene oasis amidst the vibrant energy of Marbella. The communal pool and garden offer a tranquil retreat, ideal for relaxation and leisure, while the property's proximity to key amenities ensures a lifestyle of unparalleled ease and comfort. This beautifully appointed apartment boasts two spacious bedrooms and two well-equipped bathrooms, all spread across a generous 120m<sup>2</sup>. The property is in good condition, offering a fully furnished living space that includes a fully fitted kitchen and a dining room, perfect for hosting gatherings or enjoying quiet meals at home. The air conditioning and central heating systems ensure year-round comfort, while the fitted wardrobes and storage room provide ample space for personal belongings. The apartment's private terrace offers stunning views of the garden and pool, creating a perfect setting for morning coffees or evening relaxation. The covered terrace further enhances the living space, providing a sheltered area to enjoy the outdoors regardless of the weather. The gated community ensures privacy and security, making it an ideal choice for those seeking a peaceful yet connected living environment. Strategically located, the apartment is close to a plethora of amenities including shops, restaurants, schools, and transport links. Its proximity to the sea, beach, golf courses, and children's playgrounds makes it a versatile choice for tenants with varied interests. The property also allows pets, adding to its appeal for families. With its city views and easy access to the town and port, this apartment truly embodies the best of Costa Del Sol living.