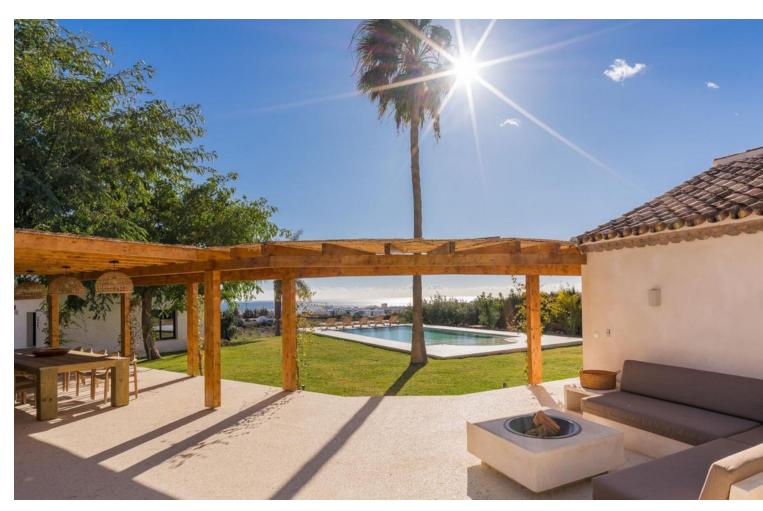

## Long Term Rental - House - Estepona 18.999€ / Month

Estepona House

Luxury

6

6

300 m2

600 m<sup>2</sup>

Rental from 15-11-2024 until 31-03-2025. A stunning villa with breathtaking views of the surrounding mountains and sea, perfect for a luxurious getaway. This spacious villa accommodates up to 11 people, offering 6 beautifully appointed bedrooms and 6 modern bathrooms. The villa boasts a spacious and elegant living room, fully equipped with comfortable furniture, a large flat-screen TV, and Wi-Fi, making it an ideal place to relax and unwind. The kitchen is fully equipped with high-end appliances and everything you need to prepare exquisite meals. Outside, you can enjoy the private swimming pool and sun terrace, offering panoramic views of the mountains and sea. The villa also features an outdoor kitchen and a relaxing sauna. Located just 4 km from the lovely beach, the villa is perfect for a beach walk or a day of enjoying the sun! For golf lovers, the nearby Azata Golf is ideal, and the charming surroundings of Estepona offer excellent restaurants and a historic city center. The villa is available for rent from 15-11-2024 until 31-03-2025, with a monthly rental price of [18,999. A mandatory deposit of [8,000 is required. A monthly cleaning service, including a property inspection, is available for [499, and all utility fees (water, gas, and electricity) are included in the rental price. Please note: A one-time commission fee of 50% of the monthly rental price will be charged when securing the rental contract. Guests must be at least 30 years old. In winter, the swimming pools are likely to be closed. Contact us for more information.