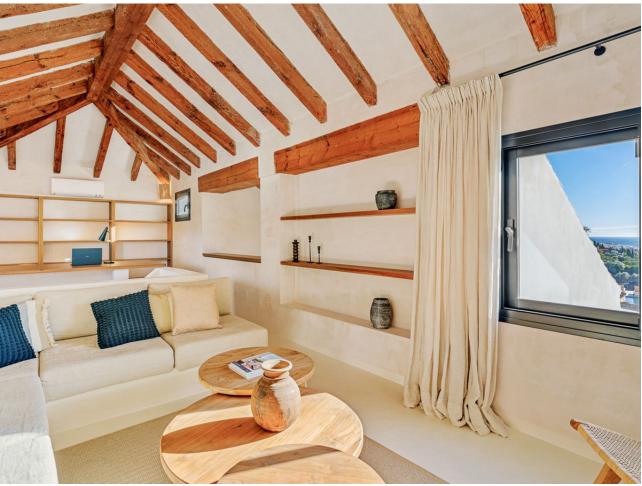

## Long Term Rental - House - Estepona 18.999€ / Month

Estepona House

Luxury

6

6

300 m2

600 m<sup>2</sup>

Rental from 15-11-2024 until 31-03-2025. A stunning villa with breathtaking views of the surrounding mountains and sea, perfect for a luxurious getaway. This spacious villa accommodates up to 11 people, offering 6 beautifully appointed bedrooms and 6 modern bathrooms. The villa boasts a spacious and elegant living room, fully equipped with comfortable furniture, a large flat-screen TV, and Wi-Fi, making it an ideal place to relax and unwind. The kitchen is fully equipped with high-end appliances and everything you need to prepare exquisite meals. Outside, you can enjoy the private swimming pool and sun terrace, offering panoramic views of the mountains and sea. The villa also features an outdoor kitchen and a relaxing sauna. Located just 4 km from the lovely beach, the villa is perfect for a beach walk or a day of enjoying the sun! For golf lovers, the nearby Azata Golf is ideal, and the charming surroundings of Estepona offer excellent restaurants and a historic city center. The villa is available for rent from 15-11-2024 until 31-03-2025, with a monthly rental price of [18,999. A mandatory deposit of [8,000 is required. A monthly cleaning service, including a property inspection, is available for [499, and all utility fees (water, gas, and electricity) are included in the rental price. Please note: A one-time commission fee of 50% of the monthly rental price will be charged when securing the rental contract. Guests must be at least 30 years old. In winter, the swimming pools are likely to be closed. Contact us for more information.