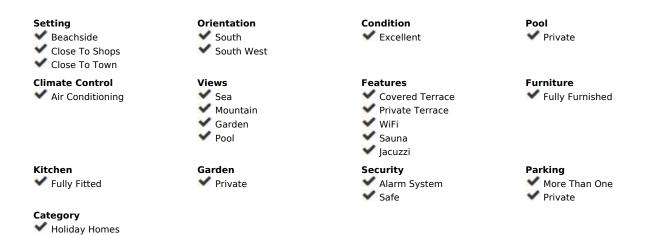

## Long Term Rental - House - Estepona 18.999€ / Month

Estepona House

Luxury

6

6

300 m2

600 m<sup>2</sup>

Rental from 15-11-2024 until 31-03-2025. A stunning villa with breathtaking views of the surrounding mountains and sea, perfect for a luxurious getaway. This spacious villa accommodates up to 11 people, offering 6 beautifully appointed bedrooms and 6 modern bathrooms. The villa boasts a spacious and elegant living room, fully equipped with comfortable furniture, a large flat-screen TV, and Wi-Fi, making it an ideal place to relax and unwind. The kitchen is fully equipped with high-end appliances and everything you need to prepare exquisite meals. Outside, you can enjoy the private swimming pool and sun terrace, offering panoramic views of the mountains and sea. The villa also features an outdoor kitchen and a relaxing sauna. Located just 4 km from the lovely beach, the villa is perfect for a beach walk or a day of enjoying the sun! For golf lovers, the nearby Azata Golf is ideal, and the charming surroundings of Estepona offer excellent restaurants and a historic city center. The villa is available for rent from 15-11-2024 until 31-03-2025, with a monthly rental price of [18,999. A mandatory deposit of [8,000 is required. A monthly cleaning service, including a property inspection, is available for [499, and all utility fees (water, gas, and electricity) are included in the rental price. Please note: A one-time commission fee of 50% of the monthly rental price will be charged when securing the rental contract. Guests must be at least 30 years old. In winter, the swimming pools are likely to be closed. Contact us for more information.