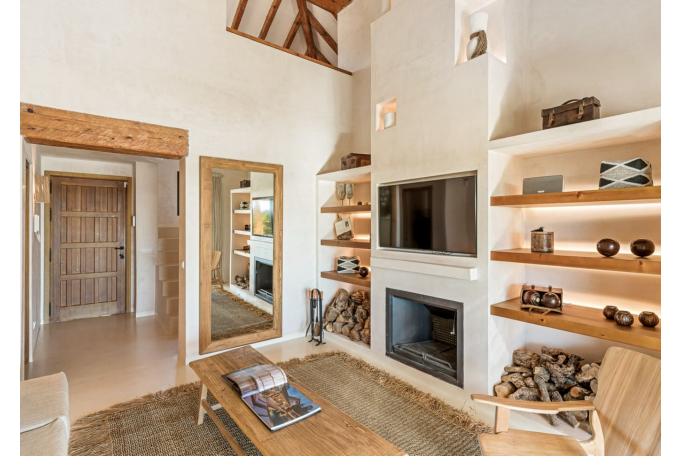

## Long Term Rental - House - Estepona 18.999€ / Month

Estepona House

Luxury

6

6

300 m2

600 m<sup>2</sup>

Rental from 15-11-2024 until 31-03-2025. A stunning villa with breathtaking views of the surrounding mountains and sea, perfect for a luxurious getaway. This spacious villa accommodates up to 11 people, offering 6 beautifully appointed bedrooms and 6 modern bathrooms. The villa boasts a spacious and elegant living room, fully equipped with comfortable furniture, a large flat-screen TV, and Wi-Fi, making it an ideal place to relax and unwind. The kitchen is fully equipped with high-end appliances and everything you need to prepare exquisite meals. Outside, you can enjoy the private swimming pool and sun terrace, offering panoramic views of the mountains and sea. The villa also features an outdoor kitchen and a relaxing sauna. Located just 4 km from the lovely beach, the villa is perfect for a beach walk or a day of enjoying the sun! For golf lovers, the nearby Azata Golf is ideal, and the charming surroundings of Estepona offer excellent restaurants and a historic city center. The villa is available for rent from 15-11-2024 until 31-03-2025, with a monthly rental price of [18,999. A mandatory deposit of [8,000 is required. A monthly cleaning service, including a property inspection, is available for [499, and all utility fees (water, gas, and electricity) are included in the rental price. Please note: A one-time commission fee of 50% of the monthly rental price will be charged when securing the rental contract. Guests must be at least 30 years old. In winter, the swimming pools are likely to be closed. Contact us for more information.