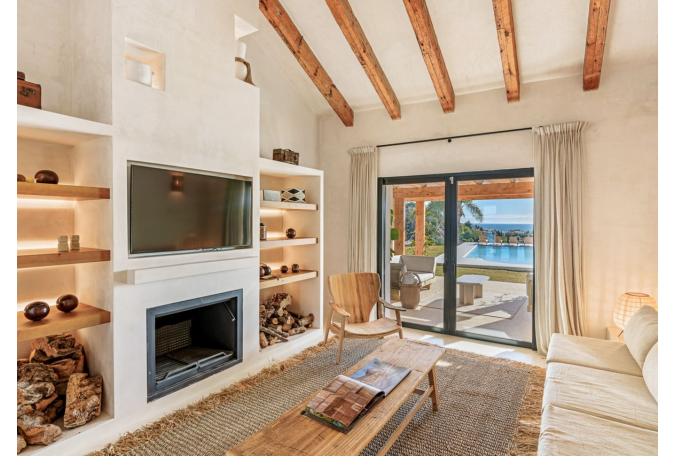

## Long Term Rental - House - Estepona 18.999€ / Month

Estepona House

Luxury

6

6

300 m2

600 m<sup>2</sup>

Rental from 15-11-2024 until 31-03-2025. A stunning villa with breathtaking views of the surrounding mountains and sea, perfect for a luxurious getaway. This spacious villa accommodates up to 11 people, offering 6 beautifully appointed bedrooms and 6 modern bathrooms. The villa boasts a spacious and elegant living room, fully equipped with comfortable furniture, a large flat-screen TV, and Wi-Fi, making it an ideal place to relax and unwind. The kitchen is fully equipped with high-end appliances and everything you need to prepare exquisite meals. Outside, you can enjoy the private swimming pool and sun terrace, offering panoramic views of the mountains and sea. The villa also features an outdoor kitchen and a relaxing sauna. Located just 4 km from the lovely beach, the villa is perfect for a beach walk or a day of enjoying the sun! For golf lovers, the nearby Azata Golf is ideal, and the charming surroundings of Estepona offer excellent restaurants and a historic city center. The villa is available for rent from 15-11-2024 until 31-03-2025, with a monthly rental price of [18,999. A mandatory deposit of [8,000 is required. A monthly cleaning service, including a property inspection, is available for [499, and all utility fees (water, gas, and electricity) are included in the rental price. Please note: A one-time commission fee of 50% of the monthly rental price will be charged when securing the rental contract. Guests must be at least 30 years old. In winter, the swimming pools are likely to be closed. Contact us for more information.