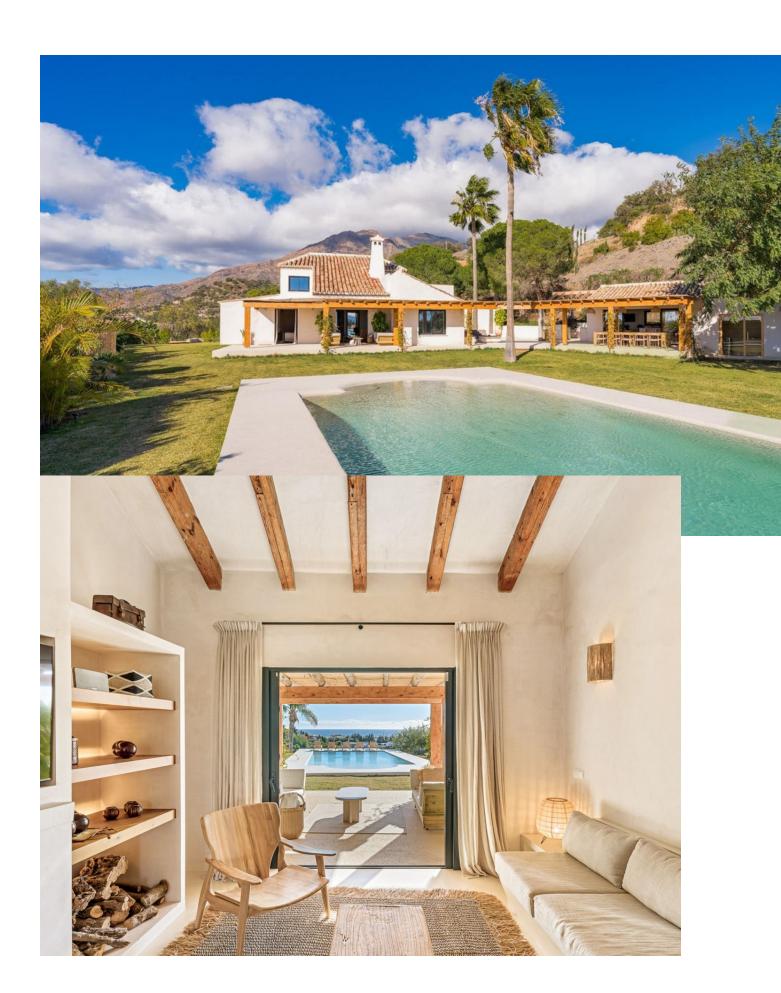

## Long Term Rental - House - Estepona 18.999€ / Month

Estepona House

Luxury

6

6

300 m2

600 m<sup>2</sup>

Rental from 15-11-2024 until 31-03-2025. A stunning villa with breathtaking views of the surrounding mountains and sea, perfect for a luxurious getaway. This spacious villa accommodates up to 11 people, offering 6 beautifully appointed bedrooms and 6 modern bathrooms. The villa boasts a spacious and elegant living room, fully equipped with comfortable furniture, a large flat-screen TV, and Wi-Fi, making it an ideal place to relax and unwind. The kitchen is fully equipped with high-end appliances and everything you need to prepare exquisite meals. Outside, you can enjoy the private swimming pool and sun terrace, offering panoramic views of the mountains and sea. The villa also features an outdoor kitchen and a relaxing sauna. Located just 4 km from the lovely beach, the villa is perfect for a beach walk or a day of enjoying the sun! For golf lovers, the nearby Azata Golf is ideal, and the charming surroundings of Estepona offer excellent restaurants and a historic city center. The villa is available for rent from 15-11-2024 until 31-03-2025, with a monthly rental price of [18,999. A mandatory deposit of [8,000 is required. A monthly cleaning service, including a property inspection, is available for [499, and all utility fees (water, gas, and electricity) are included in the rental price. Please note: A one-time commission fee of 50% of the monthly rental price will be charged when securing the rental contract. Guests must be at least 30 years old. In winter, the swimming pools are likely to be closed. Contact us for more information.