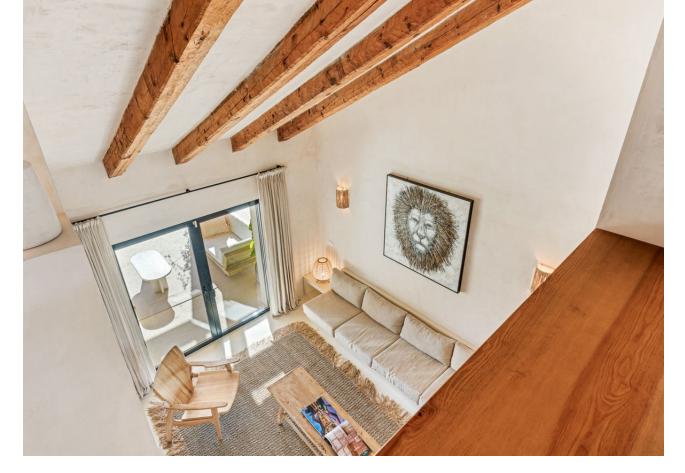

## Long Term Rental - House - Estepona 18.999€ / Month

Estepona House

Luxury

6

6

300 m2

600 m<sup>2</sup>

Rental from 15-11-2024 until 31-03-2025. A stunning villa with breathtaking views of the surrounding mountains and sea, perfect for a luxurious getaway. This spacious villa accommodates up to 11 people, offering 6 beautifully appointed bedrooms and 6 modern bathrooms. The villa boasts a spacious and elegant living room, fully equipped with comfortable furniture, a large flat-screen TV, and Wi-Fi, making it an ideal place to relax and unwind. The kitchen is fully equipped with high-end appliances and everything you need to prepare exquisite meals. Outside, you can enjoy the private swimming pool and sun terrace, offering panoramic views of the mountains and sea. The villa also features an outdoor kitchen and a relaxing sauna. Located just 4 km from the lovely beach, the villa is perfect for a beach walk or a day of enjoying the sun! For golf lovers, the nearby Azata Golf is ideal, and the charming surroundings of Estepona offer excellent restaurants and a historic city center. The villa is available for rent from 15-11-2024 until 31-03-2025, with a monthly rental price of [18,999. A mandatory deposit of [8,000 is required. A monthly cleaning service, including a property inspection, is available for [499, and all utility fees (water, gas, and electricity) are included in the rental price. Please note: A one-time commission fee of 50% of the monthly rental price will be charged when securing the rental contract. Guests must be at least 30 years old. In winter, the swimming pools are likely to be closed. Contact us for more information.