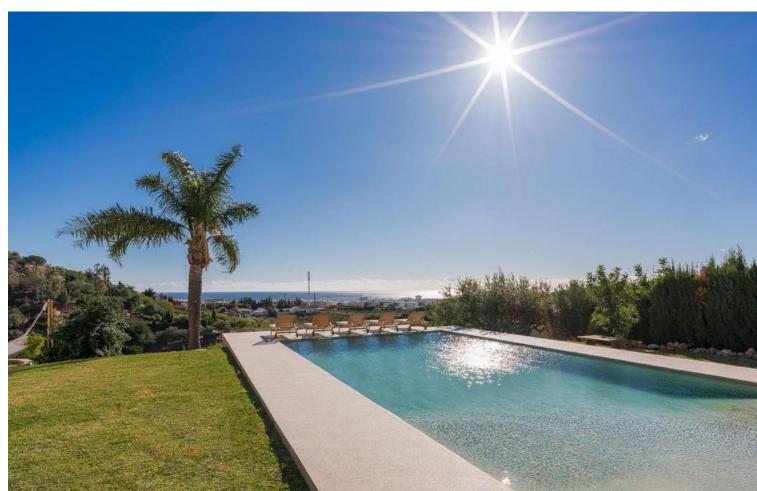

## Long Term Rental - House - Estepona 18.999€ / Month

Estepona House

Luxury

6

6

300 m2

600 m<sup>2</sup>

Rental from 15-11-2024 until 31-03-2025. A stunning villa with breathtaking views of the surrounding mountains and sea, perfect for a luxurious getaway. This spacious villa accommodates up to 11 people, offering 6 beautifully appointed bedrooms and 6 modern bathrooms. The villa boasts a spacious and elegant living room, fully equipped with comfortable furniture, a large flat-screen TV, and Wi-Fi, making it an ideal place to relax and unwind. The kitchen is fully equipped with high-end appliances and everything you need to prepare exquisite meals. Outside, you can enjoy the private swimming pool and sun terrace, offering panoramic views of the mountains and sea. The villa also features an outdoor kitchen and a relaxing sauna. Located just 4 km from the lovely beach, the villa is perfect for a beach walk or a day of enjoying the sun! For golf lovers, the nearby Azata Golf is ideal, and the charming surroundings of Estepona offer excellent restaurants and a historic city center. The villa is available for rent from 15-11-2024 until 31-03-2025, with a monthly rental price of [18,999. A mandatory deposit of [8,000 is required. A monthly cleaning service, including a property inspection, is available for [499, and all utility fees (water, gas, and electricity) are included in the rental price. Please note: A one-time commission fee of 50% of the monthly rental price will be charged when securing the rental contract. Guests must be at least 30 years old. In winter, the swimming pools are likely to be closed. Contact us for more information.