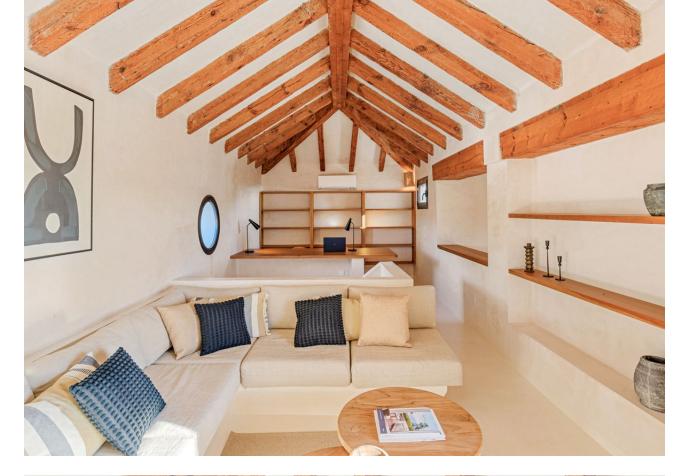

## Long Term Rental - House - Estepona 18.999€ / Month

Estepona House

Luxury

6

6

300 m2

600 m<sup>2</sup>

Rental from 15-11-2024 until 31-03-2025. A stunning villa with breathtaking views of the surrounding mountains and sea, perfect for a luxurious getaway. This spacious villa accommodates up to 11 people, offering 6 beautifully appointed bedrooms and 6 modern bathrooms. The villa boasts a spacious and elegant living room, fully equipped with comfortable furniture, a large flat-screen TV, and Wi-Fi, making it an ideal place to relax and unwind. The kitchen is fully equipped with high-end appliances and everything you need to prepare exquisite meals. Outside, you can enjoy the private swimming pool and sun terrace, offering panoramic views of the mountains and sea. The villa also features an outdoor kitchen and a relaxing sauna. Located just 4 km from the lovely beach, the villa is perfect for a beach walk or a day of enjoying the sun! For golf lovers, the nearby Azata Golf is ideal, and the charming surroundings of Estepona offer excellent restaurants and a historic city center. The villa is available for rent from 15-11-2024 until 31-03-2025, with a monthly rental price of [18,999. A mandatory deposit of [8,000 is required. A monthly cleaning service, including a property inspection, is available for [499, and all utility fees (water, gas, and electricity) are included in the rental price. Please note: A one-time commission fee of 50% of the monthly rental price will be charged when securing the rental contract. Guests must be at least 30 years old. In winter, the swimming pools are likely to be closed. Contact us for more information.