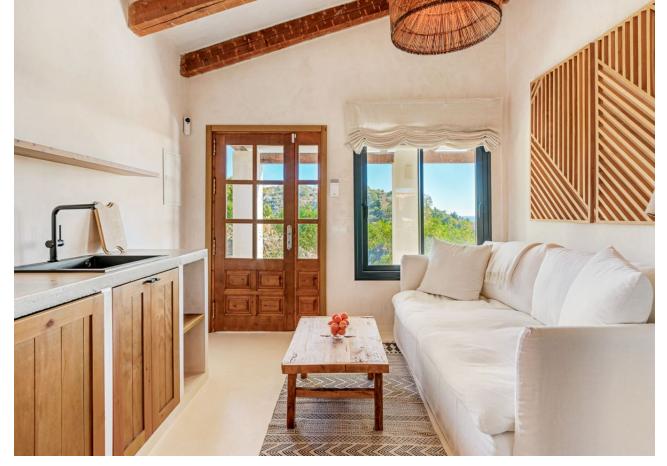

## Long Term Rental - House - Estepona 18.999€ / Month

Estepona House

Luxury

6

6

300 m2

600 m<sup>2</sup>

Rental from 15-11-2024 until 31-03-2025. A stunning villa with breathtaking views of the surrounding mountains and sea, perfect for a luxurious getaway. This spacious villa accommodates up to 11 people, offering 6 beautifully appointed bedrooms and 6 modern bathrooms. The villa boasts a spacious and elegant living room, fully equipped with comfortable furniture, a large flat-screen TV, and Wi-Fi, making it an ideal place to relax and unwind. The kitchen is fully equipped with high-end appliances and everything you need to prepare exquisite meals. Outside, you can enjoy the private swimming pool and sun terrace, offering panoramic views of the mountains and sea. The villa also features an outdoor kitchen and a relaxing sauna. Located just 4 km from the lovely beach, the villa is perfect for a beach walk or a day of enjoying the sun! For golf lovers, the nearby Azata Golf is ideal, and the charming surroundings of Estepona offer excellent restaurants and a historic city center. The villa is available for rent from 15-11-2024 until 31-03-2025, with a monthly rental price of [18,999. A mandatory deposit of [8,000 is required. A monthly cleaning service, including a property inspection, is available for [499, and all utility fees (water, gas, and electricity) are included in the rental price. Please note: A one-time commission fee of 50% of the monthly rental price will be charged when securing the rental contract. Guests must be at least 30 years old. In winter, the swimming pools are likely to be closed. Contact us for more information.