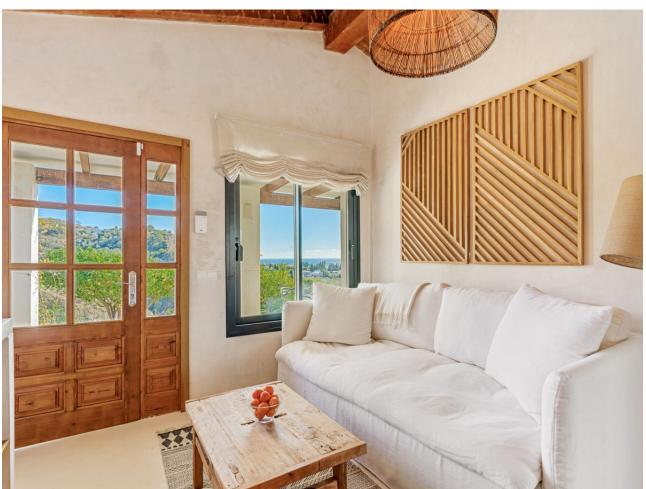

## Long Term Rental - House - Estepona 18.999€ / Month

Estepona House

Luxury

6

6

300 m2

600 m<sup>2</sup>

Rental from 15-11-2024 until 31-03-2025. A stunning villa with breathtaking views of the surrounding mountains and sea, perfect for a luxurious getaway. This spacious villa accommodates up to 11 people, offering 6 beautifully appointed bedrooms and 6 modern bathrooms. The villa boasts a spacious and elegant living room, fully equipped with comfortable furniture, a large flat-screen TV, and Wi-Fi, making it an ideal place to relax and unwind. The kitchen is fully equipped with high-end appliances and everything you need to prepare exquisite meals. Outside, you can enjoy the private swimming pool and sun terrace, offering panoramic views of the mountains and sea. The villa also features an outdoor kitchen and a relaxing sauna. Located just 4 km from the lovely beach, the villa is perfect for a beach walk or a day of enjoying the sun! For golf lovers, the nearby Azata Golf is ideal, and the charming surroundings of Estepona offer excellent restaurants and a historic city center. The villa is available for rent from 15-11-2024 until 31-03-2025, with a monthly rental price of [18,999. A mandatory deposit of [8,000 is required. A monthly cleaning service, including a property inspection, is available for [499, and all utility fees (water, gas, and electricity) are included in the rental price. Please note: A one-time commission fee of 50% of the monthly rental price will be charged when securing the rental contract. Guests must be at least 30 years old. In winter, the swimming pools are likely to be closed. Contact us for more information.