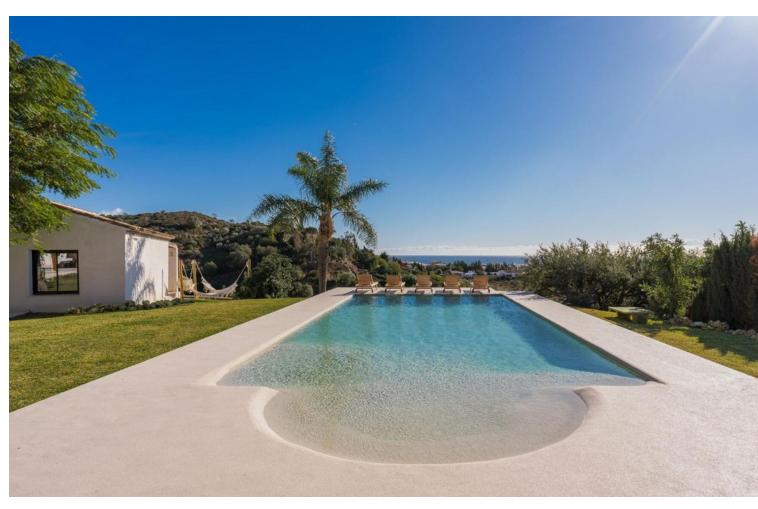

## Long Term Rental - House - Estepona 18.999€ / Month

Estepona House

Luxury

6

6

300 m2

600 m<sup>2</sup>

Rental from 15-11-2024 until 31-03-2025. A stunning villa with breathtaking views of the surrounding mountains and sea, perfect for a luxurious getaway. This spacious villa accommodates up to 11 people, offering 6 beautifully appointed bedrooms and 6 modern bathrooms. The villa boasts a spacious and elegant living room, fully equipped with comfortable furniture, a large flat-screen TV, and Wi-Fi, making it an ideal place to relax and unwind. The kitchen is fully equipped with high-end appliances and everything you need to prepare exquisite meals. Outside, you can enjoy the private swimming pool and sun terrace, offering panoramic views of the mountains and sea. The villa also features an outdoor kitchen and a relaxing sauna. Located just 4 km from the lovely beach, the villa is perfect for a beach walk or a day of enjoying the sun! For golf lovers, the nearby Azata Golf is ideal, and the charming surroundings of Estepona offer excellent restaurants and a historic city center. The villa is available for rent from 15-11-2024 until 31-03-2025, with a monthly rental price of [18,999. A mandatory deposit of [8,000 is required. A monthly cleaning service, including a property inspection, is available for [499, and all utility fees (water, gas, and electricity) are included in the rental price. Please note: A one-time commission fee of 50% of the monthly rental price will be charged when securing the rental contract. Guests must be at least 30 years old. In winter, the swimming pools are likely to be closed. Contact us for more information.