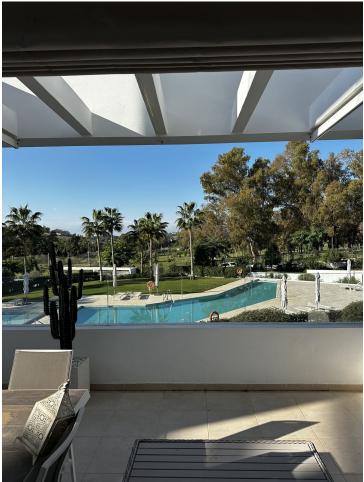

## Long Term Rental - Apartment - Atalaya 3.500€ / Month

Atalaya Apartment

2

2

100 m<sup>2</sup>

LUXURY 2 BEDROOM APARTMENT CLOSE TO THE GOLF IN ATALAYA This stunning 2 bedroom apartment is located in the exclusive Las Terrazas de Atalaya development in Estepona, Malaga. Situated in a gated community, this modern and contemporary property offers luxury living with beautiful golf views. The apartment features a spacious living area of 99m2, with marble floors throughout. The open plan design allows for plenty of natural light, creating a bright and airy atmosphere. The living room leads out to a private terrace of 30m2, perfect for enjoying the stunning views and outdoor dining. The property boasts 2 bedrooms, both with fitted wardrobes, and 2 bathrooms. The master bedroom has an ensuite bathroom and direct access to the terrace. The second bedroom also offers garden views. Additional features of this apartment include air conditioning, double glazing, electric blinds, and an armored door for added security. The property is in excellent condition and comes with optional furniture. Residents of Las Terrazas de Atalaya have access to a communal pool and garden, as well as a tennis/paddle court and outdoor Gym. The development also benefits from surveillance cameras and a security entrance for peace of mind. Located close to golf courses, this apartment is perfect for golf enthusiasts. It is also conveniently located near amenities and offers easy access to the vibrant city of Malaga. With its luxury features and prime location, this apartment is a must-see for those seeking a contemporary property in a golf setting.