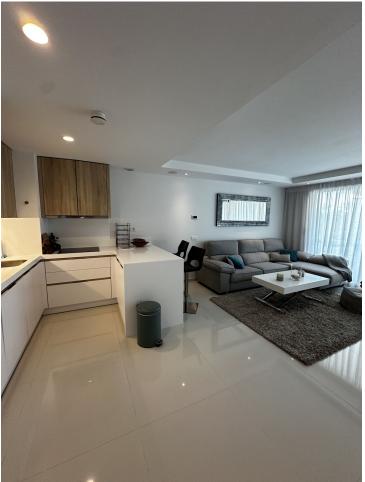

## Long Term Rental - Apartment - Atalaya 3.500€ / Month

Atalaya Apartment

2

2

100 m<sup>2</sup>

LUXURY 2 BEDROOM APARTMENT CLOSE TO THE GOLF IN ATALAYA This stunning 2 bedroom apartment is located in the exclusive Las Terrazas de Atalaya development in Estepona, Malaga. Situated in a gated community, this modern and contemporary property offers luxury living with beautiful golf views. The apartment features a spacious living area of 99m2, with marble floors throughout. The open plan design allows for plenty of natural light, creating a bright and airy atmosphere. The living room leads out to a private terrace of 30m2, perfect for enjoying the stunning views and outdoor dining. The property boasts 2 bedrooms, both with fitted wardrobes, and 2 bathrooms. The master bedroom has an ensuite bathroom and direct access to the terrace. The second bedroom also offers garden views. Additional features of this apartment include air conditioning, double glazing, electric blinds, and an armored door for added security. The property is in excellent condition and comes with optional furniture. Residents of Las Terrazas de Atalaya have access to a communal pool and garden, as well as a tennis/paddle court and outdoor Gym. The development also benefits from surveillance cameras and a security entrance for peace of mind. Located close to golf courses, this apartment is perfect for golf enthusiasts. It is also conveniently located near amenities and offers easy access to the vibrant city of Malaga. With its luxury features and prime location, this apartment is a must-see for those seeking a contemporary property in a golf setting.