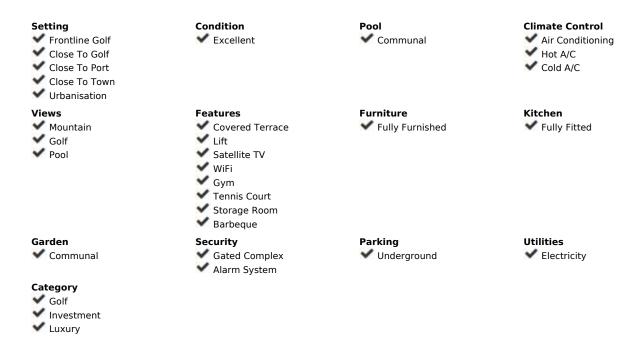

## Long Term Rental - Apartment - Atalaya 3.500€ / Month

Atalaya Apartment

2

2

100 m<sup>2</sup>

LUXURY 2 BEDROOM APARTMENT CLOSE TO THE GOLF IN ATALAYA This stunning 2 bedroom apartment is located in the exclusive Las Terrazas de Atalaya development in Estepona, Malaga. Situated in a gated community, this modern and contemporary property offers luxury living with beautiful golf views. The apartment features a spacious living area of 99m2, with marble floors throughout. The open plan design allows for plenty of natural light, creating a bright and airy atmosphere. The living room leads out to a private terrace of 30m2, perfect for enjoying the stunning views and outdoor dining. The property boasts 2 bedrooms, both with fitted wardrobes, and 2 bathrooms. The master bedroom has an ensuite bathroom and direct access to the terrace. The second bedroom also offers garden views. Additional features of this apartment include air conditioning, double glazing, electric blinds, and an armored door for added security. The property is in excellent condition and comes with optional furniture. Residents of Las Terrazas de Atalaya have access to a communal pool and garden, as well as a tennis/paddle court and outdoor Gym. The development also benefits from surveillance cameras and a security entrance for peace of mind. Located close to golf courses, this apartment is perfect for golf enthusiasts. It is also conveniently located near amenities and offers easy access to the vibrant city of Malaga. With its luxury features and prime location, this apartment is a must-see for those seeking a contemporary property in a golf setting.