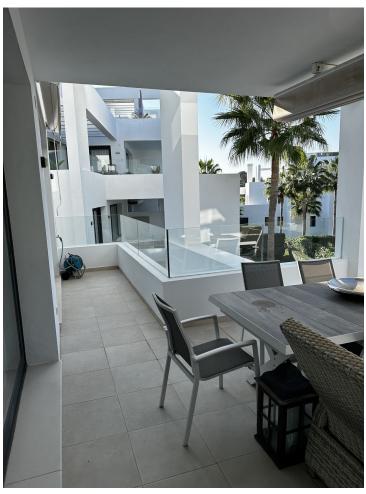

## Long Term Rental - Apartment - Atalaya 3.500€ / Month

Atalaya Apartment

2

2

100 m<sup>2</sup>

LUXURY 2 BEDROOM APARTMENT CLOSE TO THE GOLF IN ATALAYA This stunning 2 bedroom apartment is located in the exclusive Las Terrazas de Atalaya development in Estepona, Malaga. Situated in a gated community, this modern and contemporary property offers luxury living with beautiful golf views. The apartment features a spacious living area of 99m2, with marble floors throughout. The open plan design allows for plenty of natural light, creating a bright and airy atmosphere. The living room leads out to a private terrace of 30m2, perfect for enjoying the stunning views and outdoor dining. The property boasts 2 bedrooms, both with fitted wardrobes, and 2 bathrooms. The master bedroom has an ensuite bathroom and direct access to the terrace. The second bedroom also offers garden views. Additional features of this apartment include air conditioning, double glazing, electric blinds, and an armored door for added security. The property is in excellent condition and comes with optional furniture. Residents of Las Terrazas de Atalaya have access to a communal pool and garden, as well as a tennis/paddle court and outdoor Gym. The development also benefits from surveillance cameras and a security entrance for peace of mind. Located close to golf courses, this apartment is perfect for golf enthusiasts. It is also conveniently located near amenities and offers easy access to the vibrant city of Malaga. With its luxury features and prime location, this apartment is a must-see for those seeking a contemporary property in a golf setting.