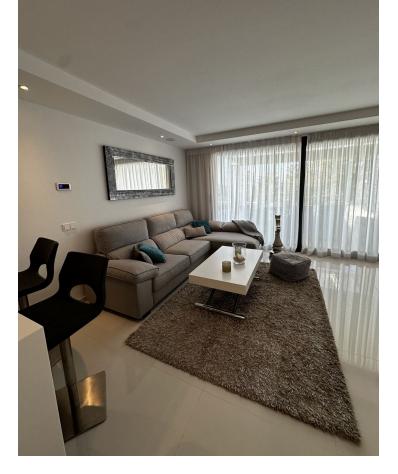

## Long Term Rental - Apartment - Atalaya 3.500€ / Month

Atalaya Apartment

2

2

100 m<sup>2</sup>

LUXURY 2 BEDROOM APARTMENT CLOSE TO THE GOLF IN ATALAYA This stunning 2 bedroom apartment is located in the exclusive Las Terrazas de Atalaya development in Estepona, Malaga. Situated in a gated community, this modern and contemporary property offers luxury living with beautiful golf views. The apartment features a spacious living area of 99m2, with marble floors throughout. The open plan design allows for plenty of natural light, creating a bright and airy atmosphere. The living room leads out to a private terrace of 30m2, perfect for enjoying the stunning views and outdoor dining. The property boasts 2 bedrooms, both with fitted wardrobes, and 2 bathrooms. The master bedroom has an ensuite bathroom and direct access to the terrace. The second bedroom also offers garden views. Additional features of this apartment include air conditioning, double glazing, electric blinds, and an armored door for added security. The property is in excellent condition and comes with optional furniture. Residents of Las Terrazas de Atalaya have access to a communal pool and garden, as well as a tennis/paddle court and outdoor Gym. The development also benefits from surveillance cameras and a security entrance for peace of mind. Located close to golf courses, this apartment is perfect for golf enthusiasts. It is also conveniently located near amenities and offers easy access to the vibrant city of Malaga. With its luxury features and prime location, this apartment is a must-see for those seeking a contemporary property in a golf setting.