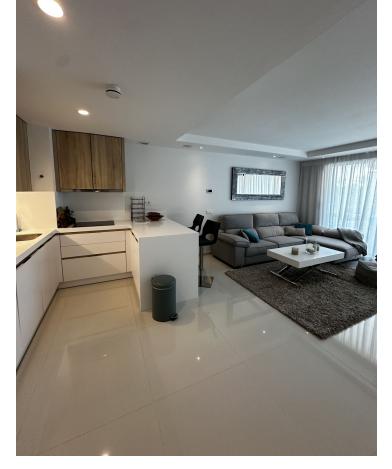

## Long Term Rental - Apartment - Atalaya 3.500€ / Month

Atalaya Apartment

2

2

100 m<sup>2</sup>

LUXURY 2 BEDROOM APARTMENT CLOSE TO THE GOLF IN ATALAYA This stunning 2 bedroom apartment is located in the exclusive Las Terrazas de Atalaya development in Estepona, Malaga. Situated in a gated community, this modern and contemporary property offers luxury living with beautiful golf views. The apartment features a spacious living area of 99m2, with marble floors throughout. The open plan design allows for plenty of natural light, creating a bright and airy atmosphere. The living room leads out to a private terrace of 30m2, perfect for enjoying the stunning views and outdoor dining. The property boasts 2 bedrooms, both with fitted wardrobes, and 2 bathrooms. The master bedroom has an ensuite bathroom and direct access to the terrace. The second bedroom also offers garden views. Additional features of this apartment include air conditioning, double glazing, electric blinds, and an armored door for added security. The property is in excellent condition and comes with optional furniture. Residents of Las Terrazas de Atalaya have access to a communal pool and garden, as well as a tennis/paddle court and outdoor Gym. The development also benefits from surveillance cameras and a security entrance for peace of mind. Located close to golf courses, this apartment is perfect for golf enthusiasts. It is also conveniently located near amenities and offers easy access to the vibrant city of Malaga. With its luxury features and prime location, this apartment is a must-see for those seeking a contemporary property in a golf setting.