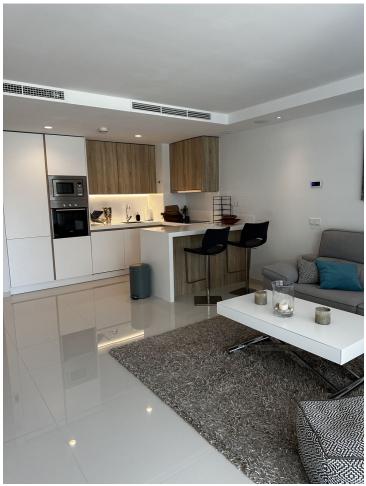

## Long Term Rental - Apartment - Atalaya 3.500€ / Month

Atalaya Apartment

2

2

100 m<sup>2</sup>

LUXURY 2 BEDROOM APARTMENT CLOSE TO THE GOLF IN ATALAYA This stunning 2 bedroom apartment is located in the exclusive Las Terrazas de Atalaya development in Estepona, Malaga. Situated in a gated community, this modern and contemporary property offers luxury living with beautiful golf views. The apartment features a spacious living area of 99m2, with marble floors throughout. The open plan design allows for plenty of natural light, creating a bright and airy atmosphere. The living room leads out to a private terrace of 30m2, perfect for enjoying the stunning views and outdoor dining. The property boasts 2 bedrooms, both with fitted wardrobes, and 2 bathrooms. The master bedroom has an ensuite bathroom and direct access to the terrace. The second bedroom also offers garden views. Additional features of this apartment include air conditioning, double glazing, electric blinds, and an armored door for added security. The property is in excellent condition and comes with optional furniture. Residents of Las Terrazas de Atalaya have access to a communal pool and garden, as well as a tennis/paddle court and outdoor Gym. The development also benefits from surveillance cameras and a security entrance for peace of mind. Located close to golf courses, this apartment is perfect for golf enthusiasts. It is also conveniently located near amenities and offers easy access to the vibrant city of Malaga. With its luxury features and prime location, this apartment is a must-see for those seeking a contemporary property in a golf setting.