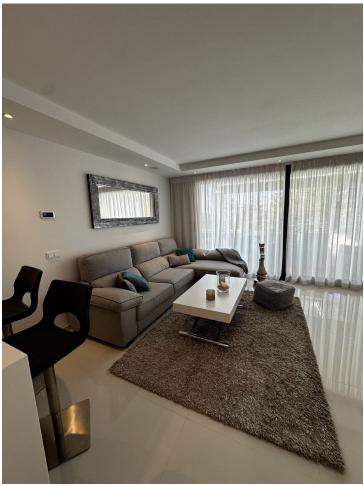

## Long Term Rental - Apartment - Atalaya 3.500€ / Month

Atalaya Apartment

2

2

100 m<sup>2</sup>

LUXURY 2 BEDROOM APARTMENT CLOSE TO THE GOLF IN ATALAYA This stunning 2 bedroom apartment is located in the exclusive Las Terrazas de Atalaya development in Estepona, Malaga. Situated in a gated community, this modern and contemporary property offers luxury living with beautiful golf views. The apartment features a spacious living area of 99m2, with marble floors throughout. The open plan design allows for plenty of natural light, creating a bright and airy atmosphere. The living room leads out to a private terrace of 30m2, perfect for enjoying the stunning views and outdoor dining. The property boasts 2 bedrooms, both with fitted wardrobes, and 2 bathrooms. The master bedroom has an ensuite bathroom and direct access to the terrace. The second bedroom also offers garden views. Additional features of this apartment include air conditioning, double glazing, electric blinds, and an armored door for added security. The property is in excellent condition and comes with optional furniture. Residents of Las Terrazas de Atalaya have access to a communal pool and garden, as well as a tennis/paddle court and outdoor Gym. The development also benefits from surveillance cameras and a security entrance for peace of mind. Located close to golf courses, this apartment is perfect for golf enthusiasts. It is also conveniently located near amenities and offers easy access to the vibrant city of Malaga. With its luxury features and prime location, this apartment is a must-see for those seeking a contemporary property in a golf setting.