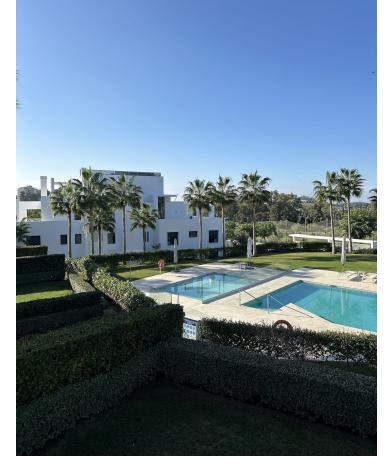

## Long Term Rental - Apartment - Atalaya 3.500€ / Month

Atalaya Apartment

2

2

100 m<sup>2</sup>

LUXURY 2 BEDROOM APARTMENT CLOSE TO THE GOLF IN ATALAYA This stunning 2 bedroom apartment is located in the exclusive Las Terrazas de Atalaya development in Estepona, Malaga. Situated in a gated community, this modern and contemporary property offers luxury living with beautiful golf views. The apartment features a spacious living area of 99m2, with marble floors throughout. The open plan design allows for plenty of natural light, creating a bright and airy atmosphere. The living room leads out to a private terrace of 30m2, perfect for enjoying the stunning views and outdoor dining. The property boasts 2 bedrooms, both with fitted wardrobes, and 2 bathrooms. The master bedroom has an ensuite bathroom and direct access to the terrace. The second bedroom also offers garden views. Additional features of this apartment include air conditioning, double glazing, electric blinds, and an armored door for added security. The property is in excellent condition and comes with optional furniture. Residents of Las Terrazas de Atalaya have access to a communal pool and garden, as well as a tennis/paddle court and outdoor Gym. The development also benefits from surveillance cameras and a security entrance for peace of mind. Located close to golf courses, this apartment is perfect for golf enthusiasts. It is also conveniently located near amenities and offers easy access to the vibrant city of Malaga. With its luxury features and prime location, this apartment is a must-see for those seeking a contemporary property in a golf setting.