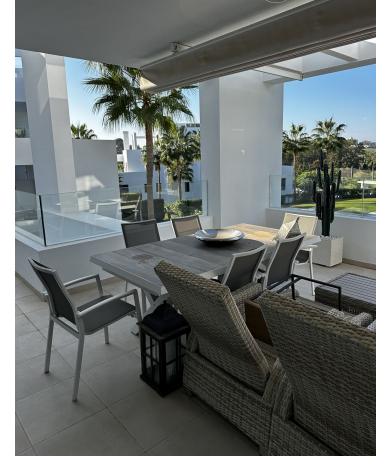

## Long Term Rental - Apartment - Atalaya 3.500€ / Month

Atalaya Apartment

2

2

100 m<sup>2</sup>

LUXURY 2 BEDROOM APARTMENT CLOSE TO THE GOLF IN ATALAYA This stunning 2 bedroom apartment is located in the exclusive Las Terrazas de Atalaya development in Estepona, Malaga. Situated in a gated community, this modern and contemporary property offers luxury living with beautiful golf views. The apartment features a spacious living area of 99m2, with marble floors throughout. The open plan design allows for plenty of natural light, creating a bright and airy atmosphere. The living room leads out to a private terrace of 30m2, perfect for enjoying the stunning views and outdoor dining. The property boasts 2 bedrooms, both with fitted wardrobes, and 2 bathrooms. The master bedroom has an ensuite bathroom and direct access to the terrace. The second bedroom also offers garden views. Additional features of this apartment include air conditioning, double glazing, electric blinds, and an armored door for added security. The property is in excellent condition and comes with optional furniture. Residents of Las Terrazas de Atalaya have access to a communal pool and garden, as well as a tennis/paddle court and outdoor Gym. The development also benefits from surveillance cameras and a security entrance for peace of mind. Located close to golf courses, this apartment is perfect for golf enthusiasts. It is also conveniently located near amenities and offers easy access to the vibrant city of Malaga. With its luxury features and prime location, this apartment is a must-see for those seeking a contemporary property in a golf setting.