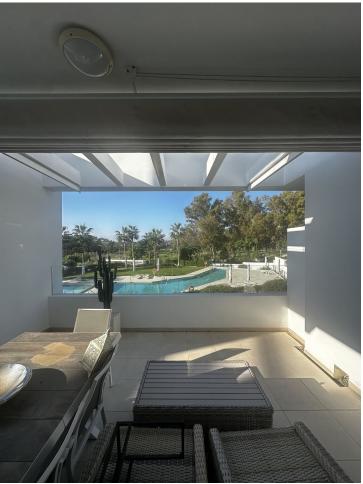

## Long Term Rental - Apartment - Atalaya 3.500€ / Month

Atalaya Apartment

2

2

100 m<sup>2</sup>

LUXURY 2 BEDROOM APARTMENT CLOSE TO THE GOLF IN ATALAYA This stunning 2 bedroom apartment is located in the exclusive Las Terrazas de Atalaya development in Estepona, Malaga. Situated in a gated community, this modern and contemporary property offers luxury living with beautiful golf views. The apartment features a spacious living area of 99m2, with marble floors throughout. The open plan design allows for plenty of natural light, creating a bright and airy atmosphere. The living room leads out to a private terrace of 30m2, perfect for enjoying the stunning views and outdoor dining. The property boasts 2 bedrooms, both with fitted wardrobes, and 2 bathrooms. The master bedroom has an ensuite bathroom and direct access to the terrace. The second bedroom also offers garden views. Additional features of this apartment include air conditioning, double glazing, electric blinds, and an armored door for added security. The property is in excellent condition and comes with optional furniture. Residents of Las Terrazas de Atalaya have access to a communal pool and garden, as well as a tennis/paddle court and outdoor Gym. The development also benefits from surveillance cameras and a security entrance for peace of mind. Located close to golf courses, this apartment is perfect for golf enthusiasts. It is also conveniently located near amenities and offers easy access to the vibrant city of Malaga. With its luxury features and prime location, this apartment is a must-see for those seeking a contemporary property in a golf setting.