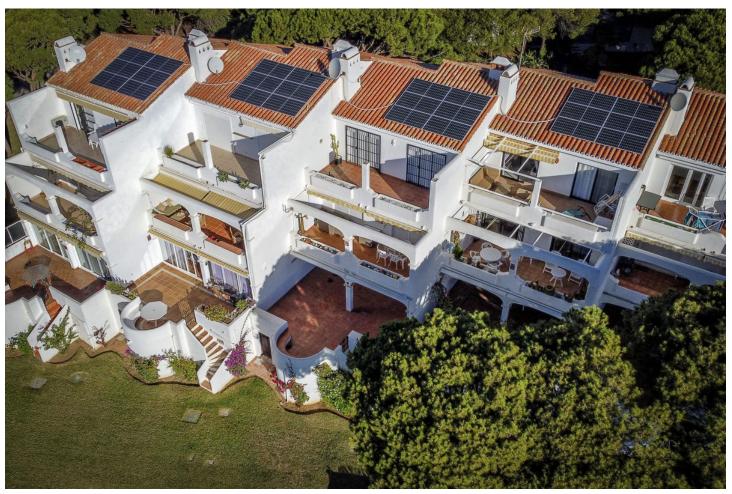

## Long Term Rental - Apartment - Calahonda 2.079€ / Month

Calahonda Apartment

Luxury

2

1

51 m2

Rental from 01-01-2025 to 31-03-2025. A beautiful accommodation ideal for a relaxing and unforgettable vacation in Calahonda. This spacious and comfortable accommodation can host 4 people in 2 bedrooms with 1 bathroom. The apartment has many reasons to make it the perfect stay! The cozy living room, complete with comfortable furniture, a television, and WiFi, is the perfect place to relax on colder days or after a day full of adventures. For days when you prefer to stay inside, the fully equipped kitchen has everything you need to prepare delicious meals. Outside, you can enjoy the sea with a breathtaking view, offering the perfect setting for a relaxing morning coffee or a peaceful evening under the stars. The apartment is equipped with a shared swimming pool. Only 50 meters away, you can enjoy the lovely beach – ideal for a pleasant beach walk or a day of relaxation under the sun! For golf enthusiasts, this accommodation is perfect, with the nearby Miraflores Golf. In the charming surroundings of Calahonda, you can enjoy cozy restaurants and beautiful hiking trails. Please note: If it is not a family vacation, the minimum age for guests is 30 years. The swimming pools are likely closed in winter. Contact us for more information. The apartment is available for rent from 01-01-2025 to 31-03-2025, at a monthly rent of [2079. A mandatory security deposit of [1500 is required. A monthly cleaning service, including a property inspection, is available for [179, and all utilities (water, gas, and electricity) are included in the rental price. Commission: A commission of 50% of the monthly rent will be charged upon securing the rental contract.