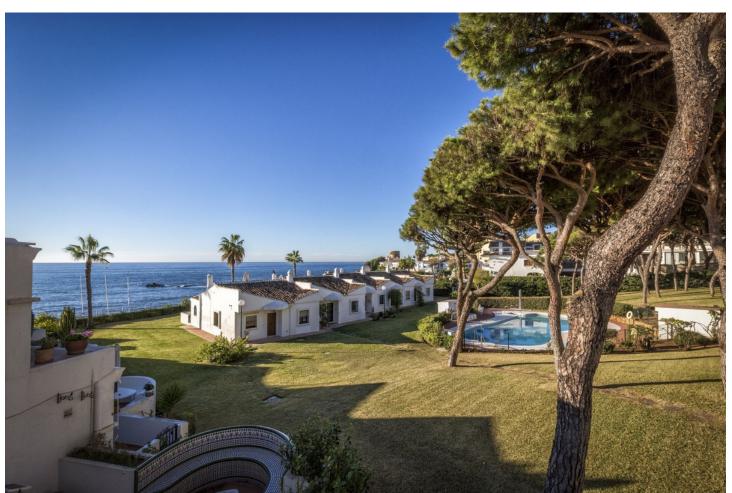

## Long Term Rental - Apartment - Calahonda 2.079€ / Month

Calahonda Apartment

Luxury

2

1

51 m2

Rental from 01-01-2025 to 31-03-2025. A beautiful accommodation ideal for a relaxing and unforgettable vacation in Calahonda. This spacious and comfortable accommodation can host 4 people in 2 bedrooms with 1 bathroom. The apartment has many reasons to make it the perfect stay! The cozy living room, complete with comfortable furniture, a television, and WiFi, is the perfect place to relax on colder days or after a day full of adventures. For days when you prefer to stay inside, the fully equipped kitchen has everything you need to prepare delicious meals. Outside, you can enjoy the sea with a breathtaking view, offering the perfect setting for a relaxing morning coffee or a peaceful evening under the stars. The apartment is equipped with a shared swimming pool. Only 50 meters away, you can enjoy the lovely beach – ideal for a pleasant beach walk or a day of relaxation under the sun! For golf enthusiasts, this accommodation is perfect, with the nearby Miraflores Golf. In the charming surroundings of Calahonda, you can enjoy cozy restaurants and beautiful hiking trails. Please note: If it is not a family vacation, the minimum age for guests is 30 years. The swimming pools are likely closed in winter. Contact us for more information. The apartment is available for rent from 01-01-2025 to 31-03-2025, at a monthly rent of [2079. A mandatory security deposit of [1500 is required. A monthly cleaning service, including a property inspection, is available for [179, and all utilities (water, gas, and electricity) are included in the rental price. Commission: A commission of 50% of the monthly rent will be charged upon securing the rental contract.