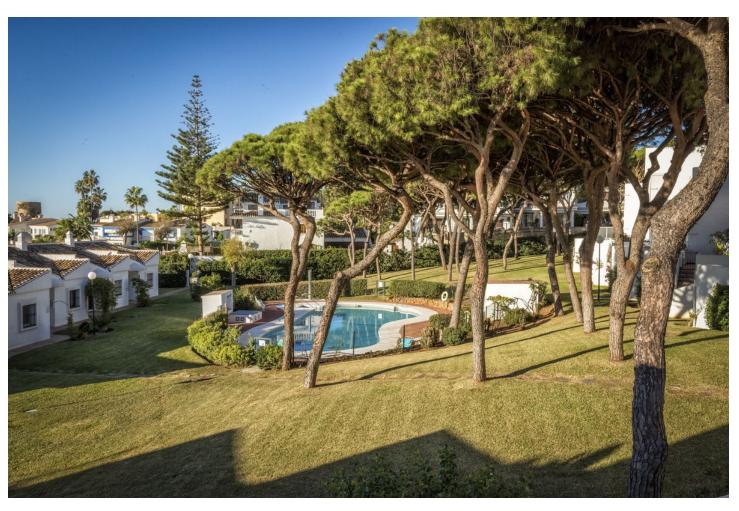

## Long Term Rental - Apartment - Calahonda 2.079€ / Month

Calahonda Apartment

Luxury

2

1

51 m2

Rental from 01-01-2025 to 31-03-2025. A beautiful accommodation ideal for a relaxing and unforgettable vacation in Calahonda. This spacious and comfortable accommodation can host 4 people in 2 bedrooms with 1 bathroom. The apartment has many reasons to make it the perfect stay! The cozy living room, complete with comfortable furniture, a television, and WiFi, is the perfect place to relax on colder days or after a day full of adventures. For days when you prefer to stay inside, the fully equipped kitchen has everything you need to prepare delicious meals. Outside, you can enjoy the sea with a breathtaking view, offering the perfect setting for a relaxing morning coffee or a peaceful evening under the stars. The apartment is equipped with a shared swimming pool. Only 50 meters away, you can enjoy the lovely beach – ideal for a pleasant beach walk or a day of relaxation under the sun! For golf enthusiasts, this accommodation is perfect, with the nearby Miraflores Golf. In the charming surroundings of Calahonda, you can enjoy cozy restaurants and beautiful hiking trails. Please note: If it is not a family vacation, the minimum age for guests is 30 years. The swimming pools are likely closed in winter. Contact us for more information. The apartment is available for rent from 01-01-2025 to 31-03-2025, at a monthly rent of [2079. A mandatory security deposit of [1500 is required. A monthly cleaning service, including a property inspection, is available for [179, and all utilities (water, gas, and electricity) are included in the rental price. Commission: A commission of 50% of the monthly rent will be charged upon securing the rental contract.