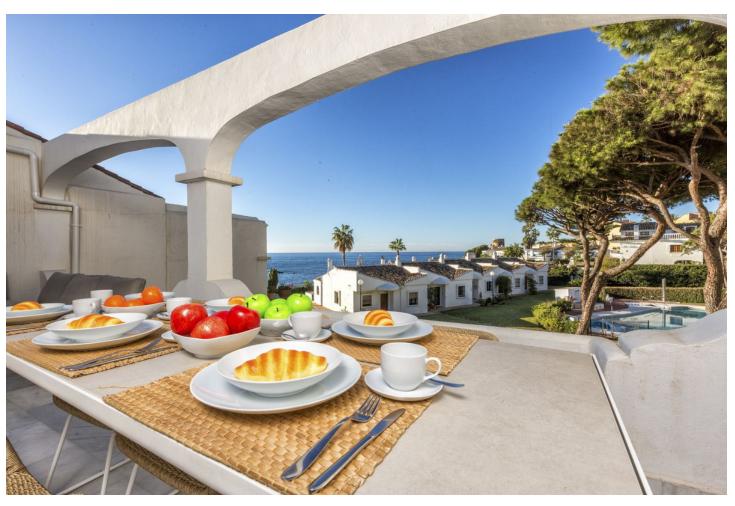

## Long Term Rental - Apartment - Calahonda 2.079€ / Month

Calahonda Apartment

Luxury

2

1

51 m2

Rental from 01-01-2025 to 31-03-2025. A beautiful accommodation ideal for a relaxing and unforgettable vacation in Calahonda. This spacious and comfortable accommodation can host 4 people in 2 bedrooms with 1 bathroom. The apartment has many reasons to make it the perfect stay! The cozy living room, complete with comfortable furniture, a television, and WiFi, is the perfect place to relax on colder days or after a day full of adventures. For days when you prefer to stay inside, the fully equipped kitchen has everything you need to prepare delicious meals. Outside, you can enjoy the sea with a breathtaking view, offering the perfect setting for a relaxing morning coffee or a peaceful evening under the stars. The apartment is equipped with a shared swimming pool. Only 50 meters away, you can enjoy the lovely beach – ideal for a pleasant beach walk or a day of relaxation under the sun! For golf enthusiasts, this accommodation is perfect, with the nearby Miraflores Golf. In the charming surroundings of Calahonda, you can enjoy cozy restaurants and beautiful hiking trails. Please note: If it is not a family vacation, the minimum age for guests is 30 years. The swimming pools are likely closed in winter. Contact us for more information. The apartment is available for rent from 01-01-2025 to 31-03-2025, at a monthly rent of [2079. A mandatory security deposit of [1500 is required. A monthly cleaning service, including a property inspection, is available for [179, and all utilities (water, gas, and electricity) are included in the rental price. Commission: A commission of 50% of the monthly rent will be charged upon securing the rental contract.