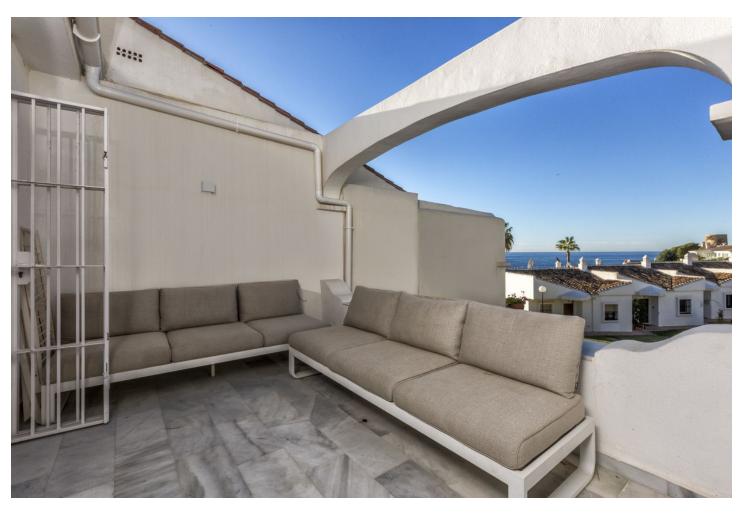

## Long Term Rental - Apartment - Calahonda 2.079€ / Month

Calahonda Apartment

Luxury

2

1

51 m2

Rental from 01-01-2025 to 31-03-2025. A beautiful accommodation ideal for a relaxing and unforgettable vacation in Calahonda. This spacious and comfortable accommodation can host 4 people in 2 bedrooms with 1 bathroom. The apartment has many reasons to make it the perfect stay! The cozy living room, complete with comfortable furniture, a television, and WiFi, is the perfect place to relax on colder days or after a day full of adventures. For days when you prefer to stay inside, the fully equipped kitchen has everything you need to prepare delicious meals. Outside, you can enjoy the sea with a breathtaking view, offering the perfect setting for a relaxing morning coffee or a peaceful evening under the stars. The apartment is equipped with a shared swimming pool. Only 50 meters away, you can enjoy the lovely beach – ideal for a pleasant beach walk or a day of relaxation under the sun! For golf enthusiasts, this accommodation is perfect, with the nearby Miraflores Golf. In the charming surroundings of Calahonda, you can enjoy cozy restaurants and beautiful hiking trails. Please note: If it is not a family vacation, the minimum age for guests is 30 years. The swimming pools are likely closed in winter. Contact us for more information. The apartment is available for rent from 01-01-2025 to 31-03-2025, at a monthly rent of [2079. A mandatory security deposit of [1500 is required. A monthly cleaning service, including a property inspection, is available for [179, and all utilities (water, gas, and electricity) are included in the rental price. Commission: A commission of 50% of the monthly rent will be charged upon securing the rental contract.