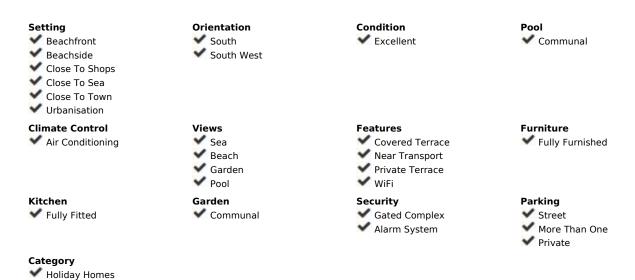

## Long Term Rental - Apartment - Calahonda 2.079€ / Month

Calahonda Apartment

Luxury

2

1

51 m2

Rental from 01-01-2025 to 31-03-2025. A beautiful accommodation ideal for a relaxing and unforgettable vacation in Calahonda. This spacious and comfortable accommodation can host 4 people in 2 bedrooms with 1 bathroom. The apartment has many reasons to make it the perfect stay! The cozy living room, complete with comfortable furniture, a television, and WiFi, is the perfect place to relax on colder days or after a day full of adventures. For days when you prefer to stay inside, the fully equipped kitchen has everything you need to prepare delicious meals. Outside, you can enjoy the sea with a breathtaking view, offering the perfect setting for a relaxing morning coffee or a peaceful evening under the stars. The apartment is equipped with a shared swimming pool. Only 50 meters away, you can enjoy the lovely beach – ideal for a pleasant beach walk or a day of relaxation under the sun! For golf enthusiasts, this accommodation is perfect, with the nearby Miraflores Golf. In the charming surroundings of Calahonda, you can enjoy cozy restaurants and beautiful hiking trails. Please note: If it is not a family vacation, the minimum age for guests is 30 years. The swimming pools are likely closed in winter. Contact us for more information. The apartment is available for rent from 01-01-2025 to 31-03-2025, at a monthly rent of [2079. A mandatory security deposit of [1500 is required. A monthly cleaning service, including a property inspection, is available for [179, and all utilities (water, gas, and electricity) are included in the rental price. Commission: A commission of 50% of the monthly rent will be charged upon securing the rental contract.