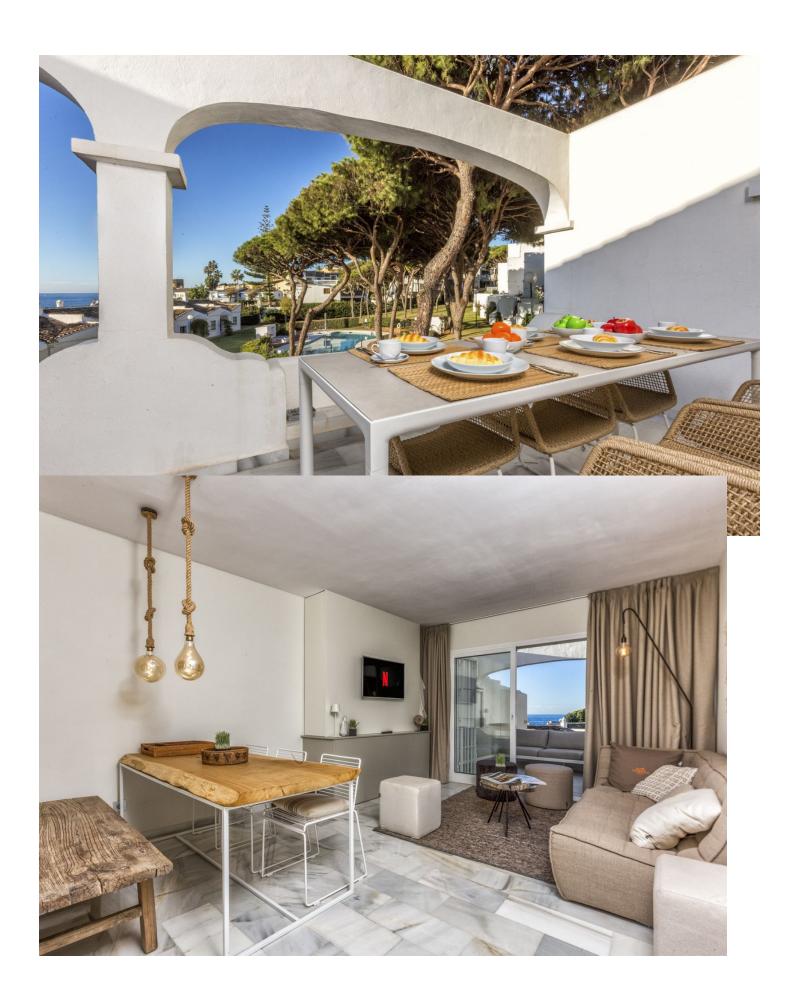

## Long Term Rental - Apartment - Calahonda 2.079€ / Month

Calahonda Apartment

Luxury

2

1

51 m2

Rental from 01-01-2025 to 31-03-2025. A beautiful accommodation ideal for a relaxing and unforgettable vacation in Calahonda. This spacious and comfortable accommodation can host 4 people in 2 bedrooms with 1 bathroom. The apartment has many reasons to make it the perfect stay! The cozy living room, complete with comfortable furniture, a television, and WiFi, is the perfect place to relax on colder days or after a day full of adventures. For days when you prefer to stay inside, the fully equipped kitchen has everything you need to prepare delicious meals. Outside, you can enjoy the sea with a breathtaking view, offering the perfect setting for a relaxing morning coffee or a peaceful evening under the stars. The apartment is equipped with a shared swimming pool. Only 50 meters away, you can enjoy the lovely beach – ideal for a pleasant beach walk or a day of relaxation under the sun! For golf enthusiasts, this accommodation is perfect, with the nearby Miraflores Golf. In the charming surroundings of Calahonda, you can enjoy cozy restaurants and beautiful hiking trails. Please note: If it is not a family vacation, the minimum age for guests is 30 years. The swimming pools are likely closed in winter. Contact us for more information. The apartment is available for rent from 01-01-2025 to 31-03-2025, at a monthly rent of [2079. A mandatory security deposit of [1500 is required. A monthly cleaning service, including a property inspection, is available for [179, and all utilities (water, gas, and electricity) are included in the rental price. Commission: A commission of 50% of the monthly rent will be charged upon securing the rental contract.