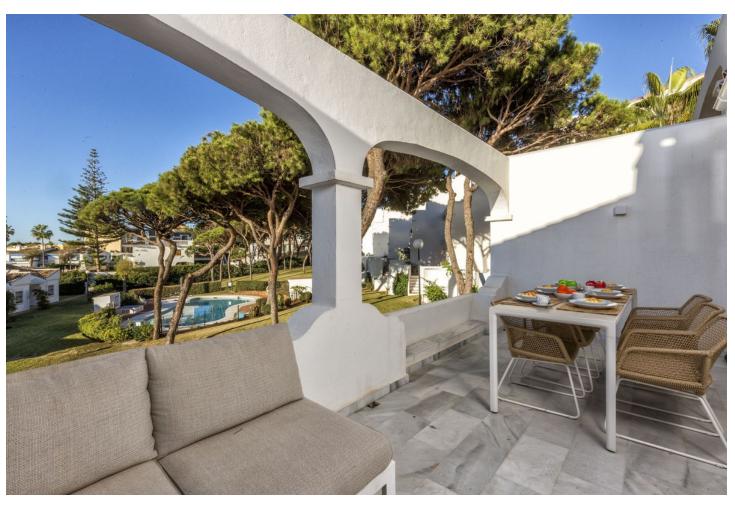

## Long Term Rental - Apartment - Calahonda 2.079€ / Month

Calahonda Apartment

Luxury

2

1

51 m2

Rental from 01-01-2025 to 31-03-2025. A beautiful accommodation ideal for a relaxing and unforgettable vacation in Calahonda. This spacious and comfortable accommodation can host 4 people in 2 bedrooms with 1 bathroom. The apartment has many reasons to make it the perfect stay! The cozy living room, complete with comfortable furniture, a television, and WiFi, is the perfect place to relax on colder days or after a day full of adventures. For days when you prefer to stay inside, the fully equipped kitchen has everything you need to prepare delicious meals. Outside, you can enjoy the sea with a breathtaking view, offering the perfect setting for a relaxing morning coffee or a peaceful evening under the stars. The apartment is equipped with a shared swimming pool. Only 50 meters away, you can enjoy the lovely beach – ideal for a pleasant beach walk or a day of relaxation under the sun! For golf enthusiasts, this accommodation is perfect, with the nearby Miraflores Golf. In the charming surroundings of Calahonda, you can enjoy cozy restaurants and beautiful hiking trails. Please note: If it is not a family vacation, the minimum age for guests is 30 years. The swimming pools are likely closed in winter. Contact us for more information. The apartment is available for rent from 01-01-2025 to 31-03-2025, at a monthly rent of [2079. A mandatory security deposit of [1500 is required. A monthly cleaning service, including a property inspection, is available for [179, and all utilities (water, gas, and electricity) are included in the rental price. Commission: A commission of 50% of the monthly rent will be charged upon securing the rental contract.