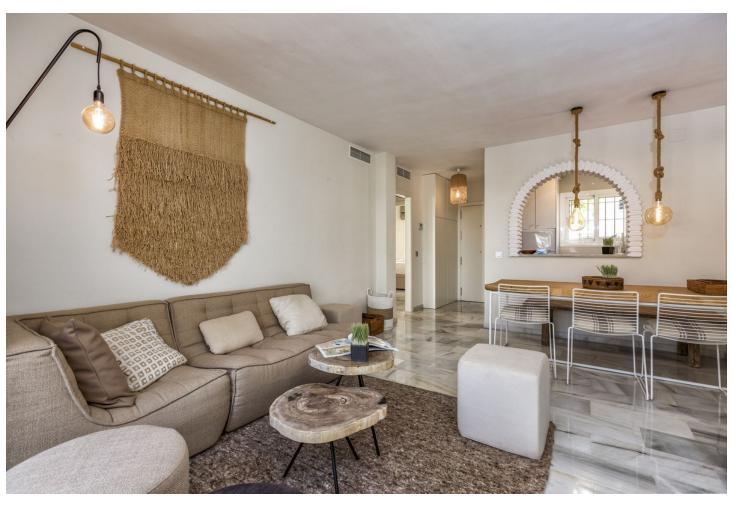

## Long Term Rental - Apartment - Calahonda 2.079€ / Month

Calahonda Apartment

Luxury

2

1

51 m2

Rental from 01-01-2025 to 31-03-2025. A beautiful accommodation ideal for a relaxing and unforgettable vacation in Calahonda. This spacious and comfortable accommodation can host 4 people in 2 bedrooms with 1 bathroom. The apartment has many reasons to make it the perfect stay! The cozy living room, complete with comfortable furniture, a television, and WiFi, is the perfect place to relax on colder days or after a day full of adventures. For days when you prefer to stay inside, the fully equipped kitchen has everything you need to prepare delicious meals. Outside, you can enjoy the sea with a breathtaking view, offering the perfect setting for a relaxing morning coffee or a peaceful evening under the stars. The apartment is equipped with a shared swimming pool. Only 50 meters away, you can enjoy the lovely beach – ideal for a pleasant beach walk or a day of relaxation under the sun! For golf enthusiasts, this accommodation is perfect, with the nearby Miraflores Golf. In the charming surroundings of Calahonda, you can enjoy cozy restaurants and beautiful hiking trails. Please note: If it is not a family vacation, the minimum age for guests is 30 years. The swimming pools are likely closed in winter. Contact us for more information. The apartment is available for rent from 01-01-2025 to 31-03-2025, at a monthly rent of [2079. A mandatory security deposit of [1500 is required. A monthly cleaning service, including a property inspection, is available for [179, and all utilities (water, gas, and electricity) are included in the rental price. Commission: A commission of 50% of the monthly rent will be charged upon securing the rental contract.