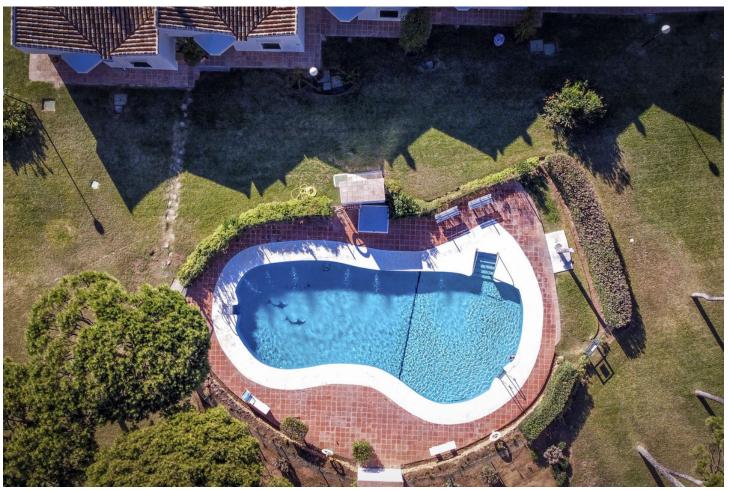

## Long Term Rental - Apartment - Calahonda 2.079€ / Month

Calahonda Apartment

Luxury

2

1

51 m2

Rental from 01-01-2025 to 31-03-2025. A beautiful accommodation ideal for a relaxing and unforgettable vacation in Calahonda. This spacious and comfortable accommodation can host 4 people in 2 bedrooms with 1 bathroom. The apartment has many reasons to make it the perfect stay! The cozy living room, complete with comfortable furniture, a television, and WiFi, is the perfect place to relax on colder days or after a day full of adventures. For days when you prefer to stay inside, the fully equipped kitchen has everything you need to prepare delicious meals. Outside, you can enjoy the sea with a breathtaking view, offering the perfect setting for a relaxing morning coffee or a peaceful evening under the stars. The apartment is equipped with a shared swimming pool. Only 50 meters away, you can enjoy the lovely beach – ideal for a pleasant beach walk or a day of relaxation under the sun! For golf enthusiasts, this accommodation is perfect, with the nearby Miraflores Golf. In the charming surroundings of Calahonda, you can enjoy cozy restaurants and beautiful hiking trails. Please note: If it is not a family vacation, the minimum age for guests is 30 years. The swimming pools are likely closed in winter. Contact us for more information. The apartment is available for rent from 01-01-2025 to 31-03-2025, at a monthly rent of [2079. A mandatory security deposit of [1500 is required. A monthly cleaning service, including a property inspection, is available for [179, and all utilities (water, gas, and electricity) are included in the rental price. Commission: A commission of 50% of the monthly rent will be charged upon securing the rental contract.