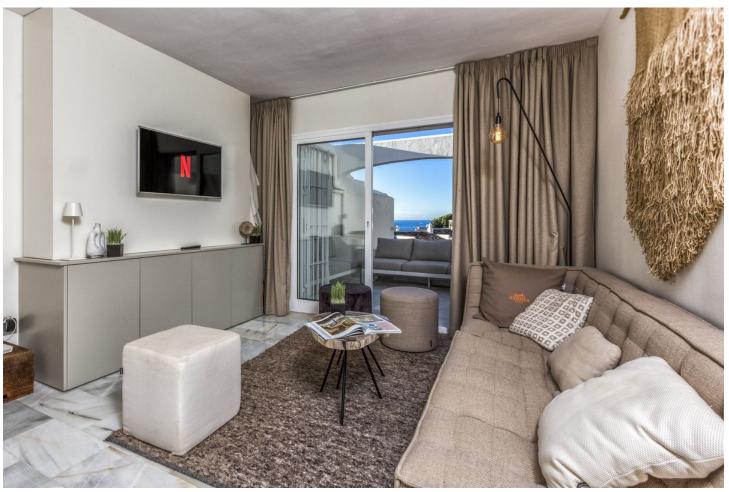

## Long Term Rental - Apartment - Calahonda 2.079€ / Month

Calahonda Apartment

Luxury

2

1

51 m2

Rental from 01-01-2025 to 31-03-2025. A beautiful accommodation ideal for a relaxing and unforgettable vacation in Calahonda. This spacious and comfortable accommodation can host 4 people in 2 bedrooms with 1 bathroom. The apartment has many reasons to make it the perfect stay! The cozy living room, complete with comfortable furniture, a television, and WiFi, is the perfect place to relax on colder days or after a day full of adventures. For days when you prefer to stay inside, the fully equipped kitchen has everything you need to prepare delicious meals. Outside, you can enjoy the sea with a breathtaking view, offering the perfect setting for a relaxing morning coffee or a peaceful evening under the stars. The apartment is equipped with a shared swimming pool. Only 50 meters away, you can enjoy the lovely beach – ideal for a pleasant beach walk or a day of relaxation under the sun! For golf enthusiasts, this accommodation is perfect, with the nearby Miraflores Golf. In the charming surroundings of Calahonda, you can enjoy cozy restaurants and beautiful hiking trails. Please note: If it is not a family vacation, the minimum age for guests is 30 years. The swimming pools are likely closed in winter. Contact us for more information. The apartment is available for rent from 01-01-2025 to 31-03-2025, at a monthly rent of [2079. A mandatory security deposit of [1500 is required. A monthly cleaning service, including a property inspection, is available for [179, and all utilities (water, gas, and electricity) are included in the rental price. Commission: A commission of 50% of the monthly rent will be charged upon securing the rental contract.