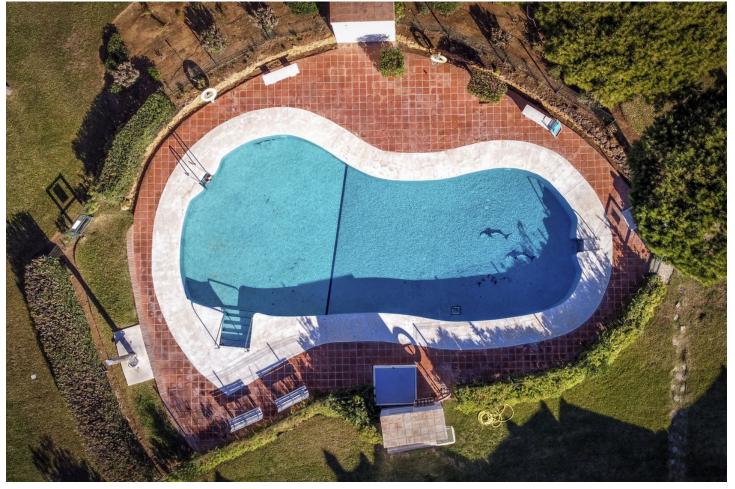

## Long Term Rental - Apartment - Calahonda 2.079€ / Month

Calahonda Apartment

Luxury

2

1

51 m2

Rental from 01-01-2025 to 31-03-2025. A beautiful accommodation ideal for a relaxing and unforgettable vacation in Calahonda. This spacious and comfortable accommodation can host 4 people in 2 bedrooms with 1 bathroom. The apartment has many reasons to make it the perfect stay! The cozy living room, complete with comfortable furniture, a television, and WiFi, is the perfect place to relax on colder days or after a day full of adventures. For days when you prefer to stay inside, the fully equipped kitchen has everything you need to prepare delicious meals. Outside, you can enjoy the sea with a breathtaking view, offering the perfect setting for a relaxing morning coffee or a peaceful evening under the stars. The apartment is equipped with a shared swimming pool. Only 50 meters away, you can enjoy the lovely beach – ideal for a pleasant beach walk or a day of relaxation under the sun! For golf enthusiasts, this accommodation is perfect, with the nearby Miraflores Golf. In the charming surroundings of Calahonda, you can enjoy cozy restaurants and beautiful hiking trails. Please note: If it is not a family vacation, the minimum age for guests is 30 years. The swimming pools are likely closed in winter. Contact us for more information. The apartment is available for rent from 01-01-2025 to 31-03-2025, at a monthly rent of [2079. A mandatory security deposit of [1500 is required. A monthly cleaning service, including a property inspection, is available for [179, and all utilities (water, gas, and electricity) are included in the rental price. Commission: A commission of 50% of the monthly rent will be charged upon securing the rental contract.