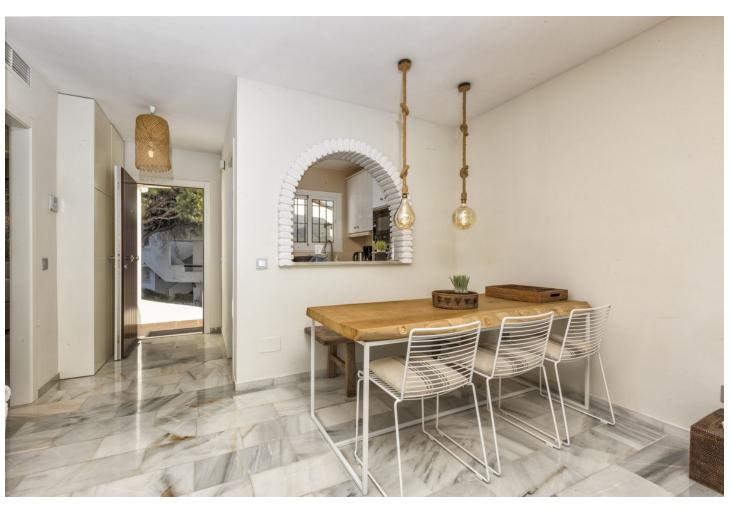

## Long Term Rental - Apartment - Calahonda 2.079€ / Month

Calahonda Apartment

Luxury

2

1

51 m2

Rental from 01-01-2025 to 31-03-2025. A beautiful accommodation ideal for a relaxing and unforgettable vacation in Calahonda. This spacious and comfortable accommodation can host 4 people in 2 bedrooms with 1 bathroom. The apartment has many reasons to make it the perfect stay! The cozy living room, complete with comfortable furniture, a television, and WiFi, is the perfect place to relax on colder days or after a day full of adventures. For days when you prefer to stay inside, the fully equipped kitchen has everything you need to prepare delicious meals. Outside, you can enjoy the sea with a breathtaking view, offering the perfect setting for a relaxing morning coffee or a peaceful evening under the stars. The apartment is equipped with a shared swimming pool. Only 50 meters away, you can enjoy the lovely beach – ideal for a pleasant beach walk or a day of relaxation under the sun! For golf enthusiasts, this accommodation is perfect, with the nearby Miraflores Golf. In the charming surroundings of Calahonda, you can enjoy cozy restaurants and beautiful hiking trails. Please note: If it is not a family vacation, the minimum age for guests is 30 years. The swimming pools are likely closed in winter. Contact us for more information. The apartment is available for rent from 01-01-2025 to 31-03-2025, at a monthly rent of [2079. A mandatory security deposit of [1500 is required. A monthly cleaning service, including a property inspection, is available for [179, and all utilities (water, gas, and electricity) are included in the rental price. Commission: A commission of 50% of the monthly rent will be charged upon securing the rental contract.