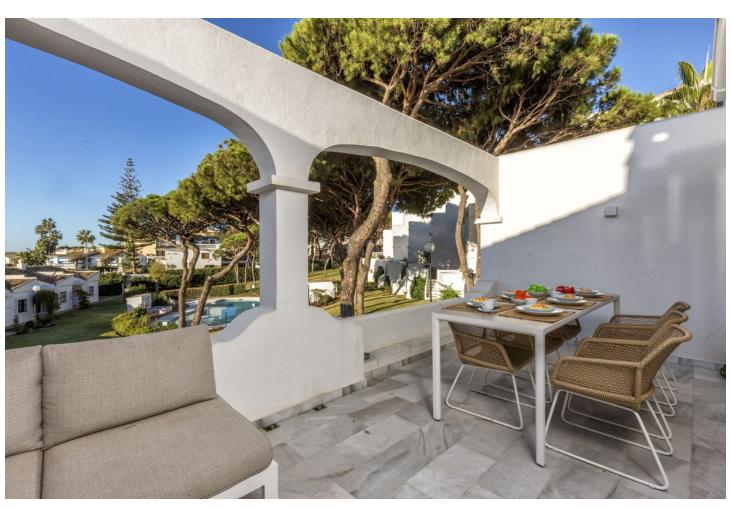

## Long Term Rental - Apartment - Calahonda 2.079€ / Month

Calahonda Apartment

Luxury

2

1

51 m2

Rental from 01-01-2025 to 31-03-2025. A beautiful accommodation ideal for a relaxing and unforgettable vacation in Calahonda. This spacious and comfortable accommodation can host 4 people in 2 bedrooms with 1 bathroom. The apartment has many reasons to make it the perfect stay! The cozy living room, complete with comfortable furniture, a television, and WiFi, is the perfect place to relax on colder days or after a day full of adventures. For days when you prefer to stay inside, the fully equipped kitchen has everything you need to prepare delicious meals. Outside, you can enjoy the sea with a breathtaking view, offering the perfect setting for a relaxing morning coffee or a peaceful evening under the stars. The apartment is equipped with a shared swimming pool. Only 50 meters away, you can enjoy the lovely beach – ideal for a pleasant beach walk or a day of relaxation under the sun! For golf enthusiasts, this accommodation is perfect, with the nearby Miraflores Golf. In the charming surroundings of Calahonda, you can enjoy cozy restaurants and beautiful hiking trails. Please note: If it is not a family vacation, the minimum age for guests is 30 years. The swimming pools are likely closed in winter. Contact us for more information. The apartment is available for rent from 01-01-2025 to 31-03-2025, at a monthly rent of [2079. A mandatory security deposit of [1500 is required. A monthly cleaning service, including a property inspection, is available for [179, and all utilities (water, gas, and electricity) are included in the rental price. Commission: A commission of 50% of the monthly rent will be charged upon securing the rental contract.