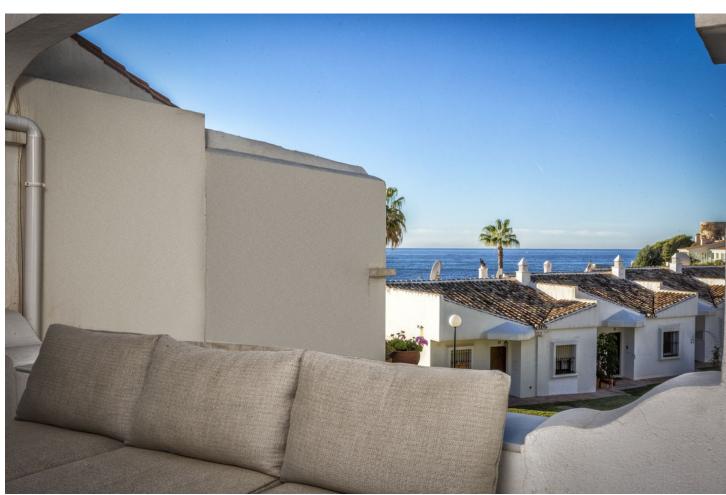

## Long Term Rental - Apartment - Calahonda 2.079€ / Month

Calahonda Apartment

Luxury

2

1

51 m2

Rental from 01-01-2025 to 31-03-2025. A beautiful accommodation ideal for a relaxing and unforgettable vacation in Calahonda. This spacious and comfortable accommodation can host 4 people in 2 bedrooms with 1 bathroom. The apartment has many reasons to make it the perfect stay! The cozy living room, complete with comfortable furniture, a television, and WiFi, is the perfect place to relax on colder days or after a day full of adventures. For days when you prefer to stay inside, the fully equipped kitchen has everything you need to prepare delicious meals. Outside, you can enjoy the sea with a breathtaking view, offering the perfect setting for a relaxing morning coffee or a peaceful evening under the stars. The apartment is equipped with a shared swimming pool. Only 50 meters away, you can enjoy the lovely beach – ideal for a pleasant beach walk or a day of relaxation under the sun! For golf enthusiasts, this accommodation is perfect, with the nearby Miraflores Golf. In the charming surroundings of Calahonda, you can enjoy cozy restaurants and beautiful hiking trails. Please note: If it is not a family vacation, the minimum age for guests is 30 years. The swimming pools are likely closed in winter. Contact us for more information. The apartment is available for rent from 01-01-2025 to 31-03-2025, at a monthly rent of [2079. A mandatory security deposit of [1500 is required. A monthly cleaning service, including a property inspection, is available for [179, and all utilities (water, gas, and electricity) are included in the rental price. Commission: A commission of 50% of the monthly rent will be charged upon securing the rental contract.