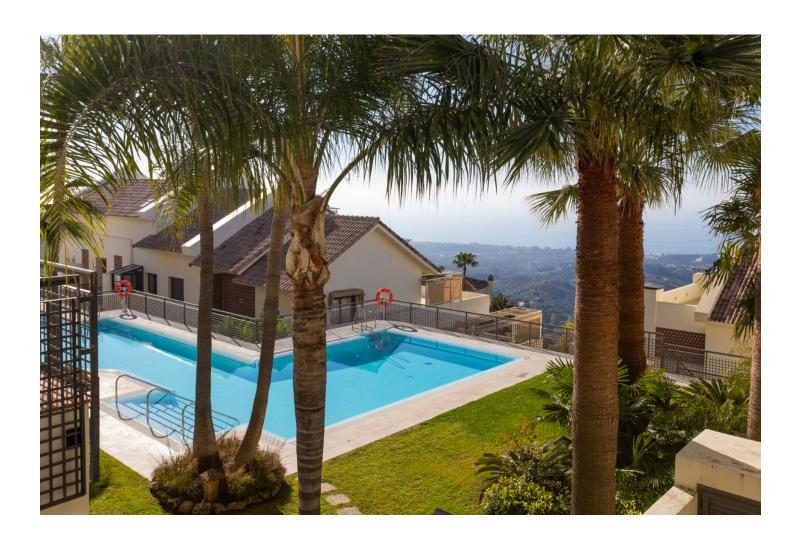

## Long Term Rental - Apartment - Altos de los Monteros 2.750€ / Month

Altos de los Monteros

**Apartment** 

2

2

114 m2

Exceptional to have the possibility to rent such a nice penthouse with wonderful views and lots of privacy. This 2 bed / 2bath penthouse apartment is situated on the heights of Los Monteros, in an exclusive new (built in 2007) residential complex with breathtaking panoramic views over the whole coast. Surrounded by landscaped gardens with tropical and exotic plants, the complex is being constructed in the style of a fashionable pueblo and offering a breathtaking panoramic view over the Mediterranean to Gibraltar and the African coast . Three golf courses and two first-class hotels are located in the immediate vicinity, at the foot of the hill. The interior finishing is made of the finest materials; first class Spanish marble flooring of TINO, fully fitted kitchens with Bosch electrical appliances, ISDN lines and video entry phone. Underground parking space and storage. A luxury and modern apartment with the most STUNNING views to find in Marbella - and ready to move in. The Owner is looking for a renter with the financial possibility to pay the rent upfront (1 year payment upfront or minimum 6 months).