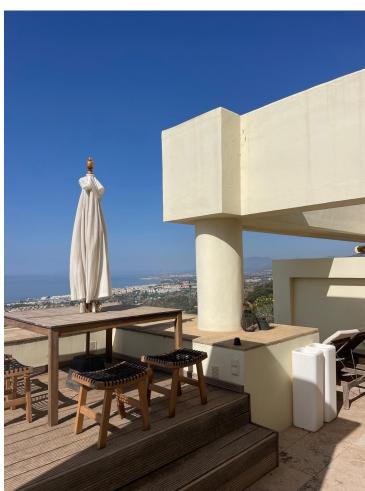

## Long Term Rental - Apartment - Altos de los Monteros 2.750€ / Month

Altos de los Monteros

**Apartment** 

2

2

114 m2

Exceptional to have the possibility to rent such a nice penthouse with wonderful views and lots of privacy. This 2 bed / 2bath penthouse apartment is situated on the heights of Los Monteros, in an exclusive new (built in 2007) residential complex with breathtaking panoramic views over the whole coast. Surrounded by landscaped gardens with tropical and exotic plants, the complex is being constructed in the style of a fashionable pueblo and offering a breathtaking panoramic view over the Mediterranean to Gibraltar and the African coast . Three golf courses and two first-class hotels are located in the immediate vicinity, at the foot of the hill. The interior finishing is made of the finest materials; first class Spanish marble flooring of TINO, fully fitted kitchens with Bosch electrical appliances, ISDN lines and video entry phone. Underground parking space and storage. A luxury and modern apartment with the most STUNNING views to find in Marbella - and ready to move in. The Owner is looking for a renter with the financial possibility to pay the rent upfront (1 year payment upfront or minimum 6 months).