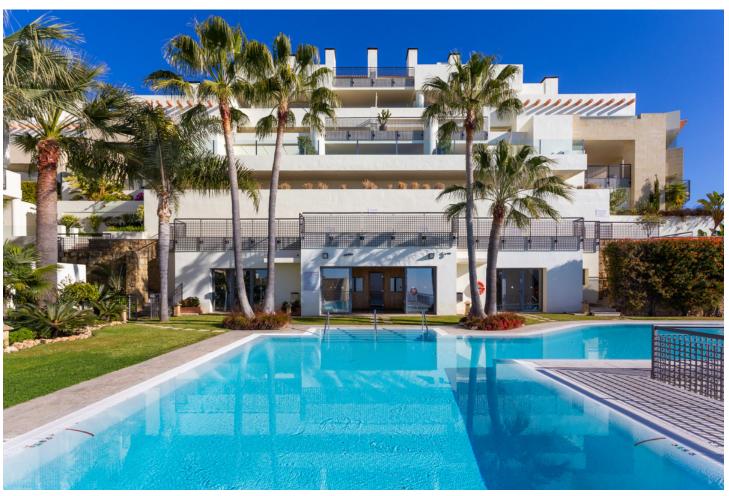

## Long Term Rental - Apartment - Altos de los Monteros 2.750€ / Month

Altos de los Monteros

**Apartment** 

2

2

114 m2

Exceptional to have the possibility to rent such a nice penthouse with wonderful views and lots of privacy. This 2 bed / 2bath penthouse apartment is situated on the heights of Los Monteros, in an exclusive new (built in 2007) residential complex with breathtaking panoramic views over the whole coast. Surrounded by landscaped gardens with tropical and exotic plants, the complex is being constructed in the style of a fashionable pueblo and offering a breathtaking panoramic view over the Mediterranean to Gibraltar and the African coast . Three golf courses and two first-class hotels are located in the immediate vicinity, at the foot of the hill. The interior finishing is made of the finest materials; first class Spanish marble flooring of TINO, fully fitted kitchens with Bosch electrical appliances, ISDN lines and video entry phone. Underground parking space and storage. A luxury and modern apartment with the most STUNNING views to find in Marbella - and ready to move in. The Owner is looking for a renter with the financial possibility to pay the rent upfront (1 year payment upfront or minimum 6 months).