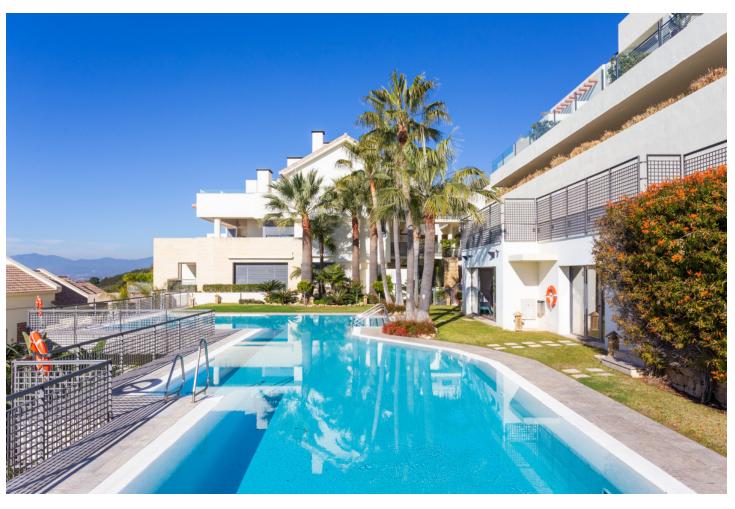

## Long Term Rental - Apartment - Altos de los Monteros 2.750€ / Month

Altos de los Monteros

**Apartment** 

2

2

114 m2

Exceptional to have the possibility to rent such a nice penthouse with wonderful views and lots of privacy. This 2 bed / 2bath penthouse apartment is situated on the heights of Los Monteros, in an exclusive new (built in 2007) residential complex with breathtaking panoramic views over the whole coast. Surrounded by landscaped gardens with tropical and exotic plants, the complex is being constructed in the style of a fashionable pueblo and offering a breathtaking panoramic view over the Mediterranean to Gibraltar and the African coast . Three golf courses and two first-class hotels are located in the immediate vicinity, at the foot of the hill. The interior finishing is made of the finest materials; first class Spanish marble flooring of TINO, fully fitted kitchens with Bosch electrical appliances, ISDN lines and video entry phone. Underground parking space and storage. A luxury and modern apartment with the most STUNNING views to find in Marbella - and ready to move in. The Owner is looking for a renter with the financial possibility to pay the rent upfront (1 year payment upfront or minimum 6 months).