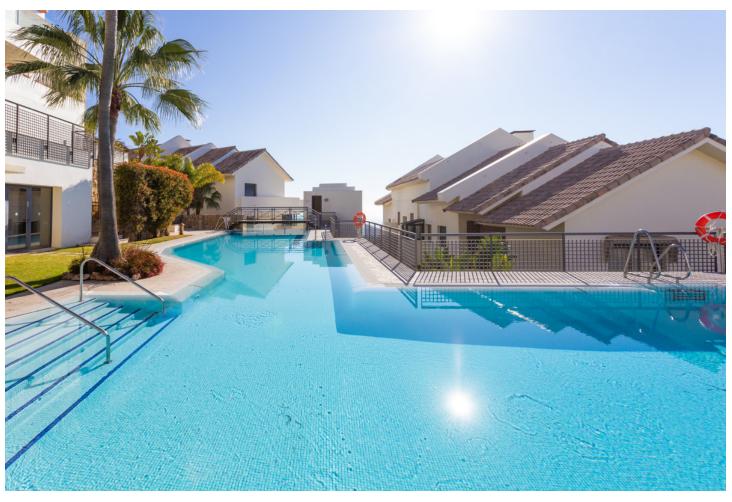

## Long Term Rental - Apartment - Altos de los Monteros 2.750€ / Month

Altos de los Monteros

**Apartment** 

2

2

114 m2

Exceptional to have the possibility to rent such a nice penthouse with wonderful views and lots of privacy. This 2 bed / 2bath penthouse apartment is situated on the heights of Los Monteros, in an exclusive new (built in 2007) residential complex with breathtaking panoramic views over the whole coast. Surrounded by landscaped gardens with tropical and exotic plants, the complex is being constructed in the style of a fashionable pueblo and offering a breathtaking panoramic view over the Mediterranean to Gibraltar and the African coast . Three golf courses and two first-class hotels are located in the immediate vicinity, at the foot of the hill. The interior finishing is made of the finest materials; first class Spanish marble flooring of TINO, fully fitted kitchens with Bosch electrical appliances, ISDN lines and video entry phone. Underground parking space and storage. A luxury and modern apartment with the most STUNNING views to find in Marbella - and ready to move in. The Owner is looking for a renter with the financial possibility to pay the rent upfront (1 year payment upfront or minimum 6 months).