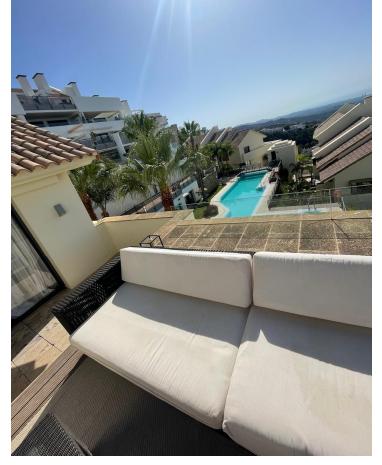

## Long Term Rental - Apartment - Altos de los Monteros 2.750€ / Month

Altos de los Monteros

**Apartment** 

2

2

114 m2

Exceptional to have the possibility to rent such a nice penthouse with wonderful views and lots of privacy. This 2 bed / 2bath penthouse apartment is situated on the heights of Los Monteros, in an exclusive new (built in 2007) residential complex with breathtaking panoramic views over the whole coast. Surrounded by landscaped gardens with tropical and exotic plants, the complex is being constructed in the style of a fashionable pueblo and offering a breathtaking panoramic view over the Mediterranean to Gibraltar and the African coast . Three golf courses and two first-class hotels are located in the immediate vicinity, at the foot of the hill. The interior finishing is made of the finest materials; first class Spanish marble flooring of TINO, fully fitted kitchens with Bosch electrical appliances, ISDN lines and video entry phone. Underground parking space and storage. A luxury and modern apartment with the most STUNNING views to find in Marbella - and ready to move in. The Owner is looking for a renter with the financial possibility to pay the rent upfront (1 year payment upfront or minimum 6 months).