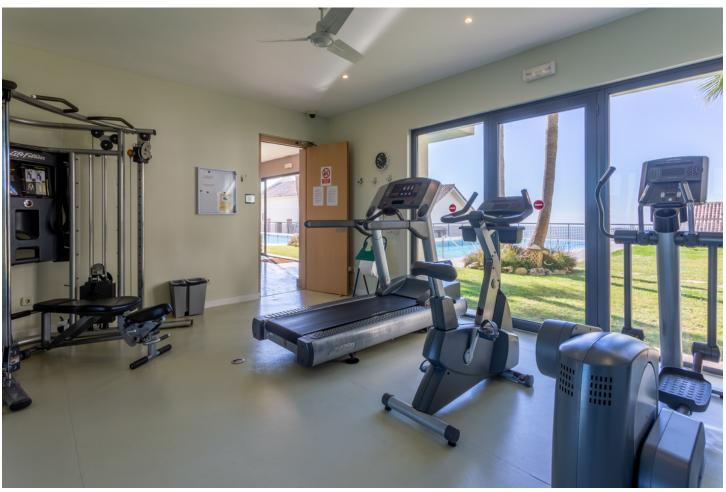

## Setting Orientation Condition Pool Excellent Mountain Pueblo South Communal Close To Golf Close To Schools Close To Forest Urbanisation **Climate Control** Views Features **Furniture** Sea Air Conditioning Covered Terrace Fully Furnished ✓ Hot A/C Mountain Lift Cold A/C **✓** Golf Fitted Wardrobes Beach Port Fireplace Private Terrace U/F Heating Solarium 🗸 Country ✓ U/F/H Bathrooms Satellite TV Panoramic **✓** WiFi Garden Gym **✓** Pool **✓** Sauna Forest Tennis Court Storage Room Utility Room Ensuite Bathroom Access for people with reduced mobility Marble Flooring Jacuzzi Barbeque Double Glazing 24 Hour Reception ✔ Day Care **S** Basement Fiber Optic Security Kitchen Garden Parking Fully Fitted **Communal** Gated Complex Underground Electric Blinds Landscaped Garage Entry Phone Alarm System 24 Hour Security **✓** Safe Utilities Category Electricity ✓ Golf Drinkable Water Holiday Homes Telephone Luxury Contemporary