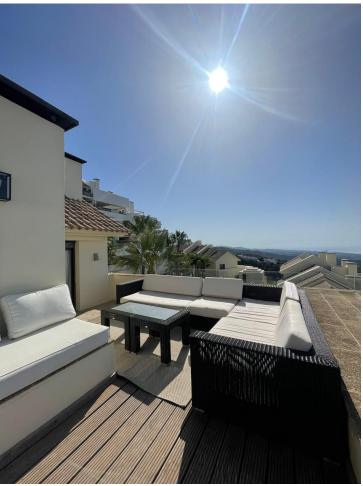

## Long Term Rental - Apartment - Altos de los Monteros 2.750€ / Month

Altos de los Monteros

**Apartment** 

2

2

114 m2

Exceptional to have the possibility to rent such a nice penthouse with wonderful views and lots of privacy. This 2 bed / 2bath penthouse apartment is situated on the heights of Los Monteros, in an exclusive new (built in 2007) residential complex with breathtaking panoramic views over the whole coast. Surrounded by landscaped gardens with tropical and exotic plants, the complex is being constructed in the style of a fashionable pueblo and offering a breathtaking panoramic view over the Mediterranean to Gibraltar and the African coast . Three golf courses and two first-class hotels are located in the immediate vicinity, at the foot of the hill. The interior finishing is made of the finest materials; first class Spanish marble flooring of TINO, fully fitted kitchens with Bosch electrical appliances, ISDN lines and video entry phone. Underground parking space and storage. A luxury and modern apartment with the most STUNNING views to find in Marbella - and ready to move in. The Owner is looking for a renter with the financial possibility to pay the rent upfront (1 year payment upfront or minimum 6 months).