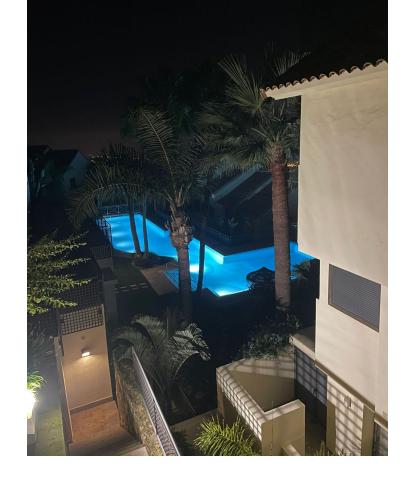

## Long Term Rental - Apartment - Altos de los Monteros 2.750€ / Month

Altos de los Monteros

**Apartment** 

2

2

114 m2

Exceptional to have the possibility to rent such a nice penthouse with wonderful views and lots of privacy. This 2 bed / 2bath penthouse apartment is situated on the heights of Los Monteros, in an exclusive new (built in 2007) residential complex with breathtaking panoramic views over the whole coast. Surrounded by landscaped gardens with tropical and exotic plants, the complex is being constructed in the style of a fashionable pueblo and offering a breathtaking panoramic view over the Mediterranean to Gibraltar and the African coast . Three golf courses and two first-class hotels are located in the immediate vicinity, at the foot of the hill. The interior finishing is made of the finest materials; first class Spanish marble flooring of TINO, fully fitted kitchens with Bosch electrical appliances, ISDN lines and video entry phone. Underground parking space and storage. A luxury and modern apartment with the most STUNNING views to find in Marbella - and ready to move in. The Owner is looking for a renter with the financial possibility to pay the rent upfront (1 year payment upfront or minimum 6 months).