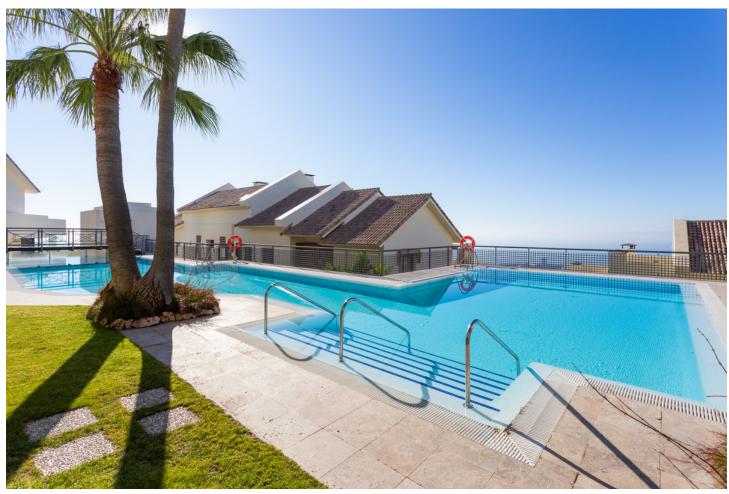

## Long Term Rental - Apartment - Altos de los Monteros 2.750€ / Month

Altos de los Monteros

**Apartment** 

2

2

114 m2

Exceptional to have the possibility to rent such a nice penthouse with wonderful views and lots of privacy. This 2 bed / 2bath penthouse apartment is situated on the heights of Los Monteros, in an exclusive new (built in 2007) residential complex with breathtaking panoramic views over the whole coast. Surrounded by landscaped gardens with tropical and exotic plants, the complex is being constructed in the style of a fashionable pueblo and offering a breathtaking panoramic view over the Mediterranean to Gibraltar and the African coast . Three golf courses and two first-class hotels are located in the immediate vicinity, at the foot of the hill. The interior finishing is made of the finest materials; first class Spanish marble flooring of TINO, fully fitted kitchens with Bosch electrical appliances, ISDN lines and video entry phone. Underground parking space and storage. A luxury and modern apartment with the most STUNNING views to find in Marbella - and ready to move in. The Owner is looking for a renter with the financial possibility to pay the rent upfront (1 year payment upfront or minimum 6 months).