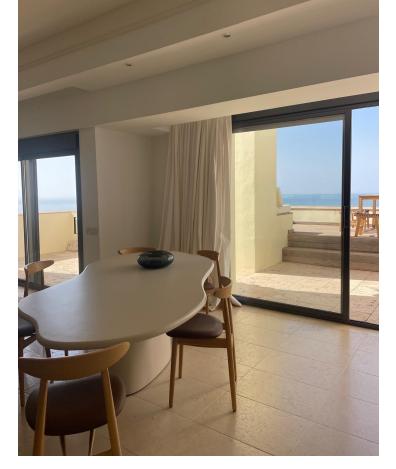

## Long Term Rental - Apartment - Altos de los Monteros 2.750€ / Month

Altos de los Monteros

**Apartment** 

2

2

114 m2

Exceptional to have the possibility to rent such a nice penthouse with wonderful views and lots of privacy. This 2 bed / 2bath penthouse apartment is situated on the heights of Los Monteros, in an exclusive new (built in 2007) residential complex with breathtaking panoramic views over the whole coast. Surrounded by landscaped gardens with tropical and exotic plants, the complex is being constructed in the style of a fashionable pueblo and offering a breathtaking panoramic view over the Mediterranean to Gibraltar and the African coast . Three golf courses and two first-class hotels are located in the immediate vicinity, at the foot of the hill. The interior finishing is made of the finest materials; first class Spanish marble flooring of TINO, fully fitted kitchens with Bosch electrical appliances, ISDN lines and video entry phone. Underground parking space and storage. A luxury and modern apartment with the most STUNNING views to find in Marbella - and ready to move in. The Owner is looking for a renter with the financial possibility to pay the rent upfront (1 year payment upfront or minimum 6 months).