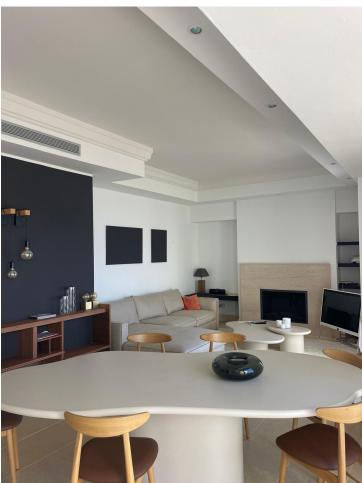

## Long Term Rental - Apartment - Altos de los Monteros 2.750€ / Month

Altos de los Monteros

**Apartment** 

2

2

114 m2

Exceptional to have the possibility to rent such a nice penthouse with wonderful views and lots of privacy. This 2 bed / 2bath penthouse apartment is situated on the heights of Los Monteros, in an exclusive new (built in 2007) residential complex with breathtaking panoramic views over the whole coast. Surrounded by landscaped gardens with tropical and exotic plants, the complex is being constructed in the style of a fashionable pueblo and offering a breathtaking panoramic view over the Mediterranean to Gibraltar and the African coast . Three golf courses and two first-class hotels are located in the immediate vicinity, at the foot of the hill. The interior finishing is made of the finest materials; first class Spanish marble flooring of TINO, fully fitted kitchens with Bosch electrical appliances, ISDN lines and video entry phone. Underground parking space and storage. A luxury and modern apartment with the most STUNNING views to find in Marbella - and ready to move in. The Owner is looking for a renter with the financial possibility to pay the rent upfront (1 year payment upfront or minimum 6 months).