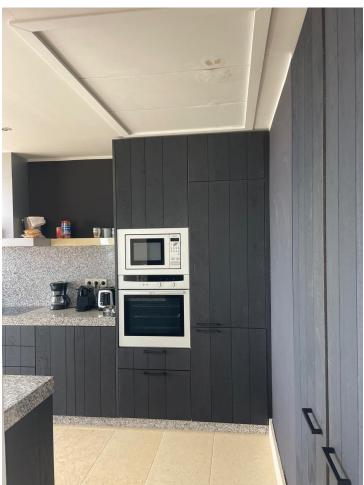

## Long Term Rental - Apartment - Altos de los Monteros 2.750€ / Month

Altos de los Monteros

**Apartment** 

2

2

114 m2

Exceptional to have the possibility to rent such a nice penthouse with wonderful views and lots of privacy. This 2 bed / 2bath penthouse apartment is situated on the heights of Los Monteros, in an exclusive new (built in 2007) residential complex with breathtaking panoramic views over the whole coast. Surrounded by landscaped gardens with tropical and exotic plants, the complex is being constructed in the style of a fashionable pueblo and offering a breathtaking panoramic view over the Mediterranean to Gibraltar and the African coast . Three golf courses and two first-class hotels are located in the immediate vicinity, at the foot of the hill. The interior finishing is made of the finest materials; first class Spanish marble flooring of TINO, fully fitted kitchens with Bosch electrical appliances, ISDN lines and video entry phone. Underground parking space and storage. A luxury and modern apartment with the most STUNNING views to find in Marbella - and ready to move in. The Owner is looking for a renter with the financial possibility to pay the rent upfront (1 year payment upfront or minimum 6 months).