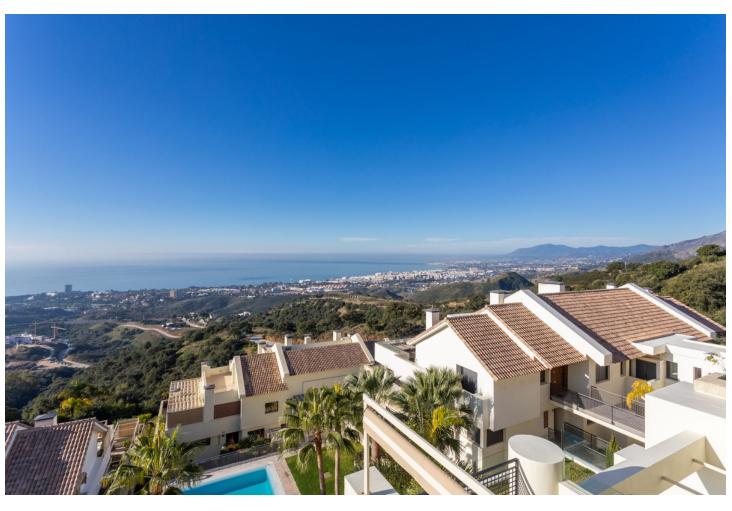

## Long Term Rental - Apartment - Altos de los Monteros 2.750€ / Month

Altos de los Monteros

**Apartment** 

2

2

114 m2

Exceptional to have the possibility to rent such a nice penthouse with wonderful views and lots of privacy. This 2 bed / 2bath penthouse apartment is situated on the heights of Los Monteros, in an exclusive new (built in 2007) residential complex with breathtaking panoramic views over the whole coast. Surrounded by landscaped gardens with tropical and exotic plants, the complex is being constructed in the style of a fashionable pueblo and offering a breathtaking panoramic view over the Mediterranean to Gibraltar and the African coast . Three golf courses and two first-class hotels are located in the immediate vicinity, at the foot of the hill. The interior finishing is made of the finest materials; first class Spanish marble flooring of TINO, fully fitted kitchens with Bosch electrical appliances, ISDN lines and video entry phone. Underground parking space and storage. A luxury and modern apartment with the most STUNNING views to find in Marbella - and ready to move in. The Owner is looking for a renter with the financial possibility to pay the rent upfront (1 year payment upfront or minimum 6 months).