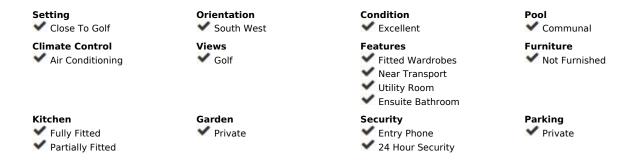

## Long Term Rental - House - Santa Clara 3.350€ / Month

Santa Clara House

3

4

225 m2

392 m2

RENTING UNFURNISHED Nice semi detached villa SIN FURNITURE with beautiful views of the urbanization and the sea, located in the well-known urbanization of Santa Clara Golf. The house is divided into two floors, the main floor with a large living room of 29 m2 with fireplace, dining room of 12 m2, large equipped kitchen, toilet and access to the large main terrace and garden; in first floor there are 3 bedrooms en suite, the master bedroom with terrace and dressing room. The house is facing south, it is very bright all day. It has hot and cold air condition, independent by floor. It has a private parking space and easy parking in the private street next to the house. The urbanization has a communal pool for adults and children, as well as a restaurant at the golf club house. Santa Clara Golf is located in Marbella East, opposite Los Monteros, in a very quiet residential area with easy access to A-7 road, 5 minutes drive from Marbella, 15 minutes from Puerto Banus and 35 minutes from Malaga airport. There are a variety of schools in the area, supermarkets, shops, sports clubs and all kinds of restaurants. It is located in the area of the the best beaches in Marbella, known for its fine sands and beautiful protected dunes as well like the best beach restaurants on the coast. For golf lovers, the urbanization is surrounded by two renowned golf courses, Santa Clara and Marbella Golf, and less than 5 minutes you can find the best golf courses in Marbella.