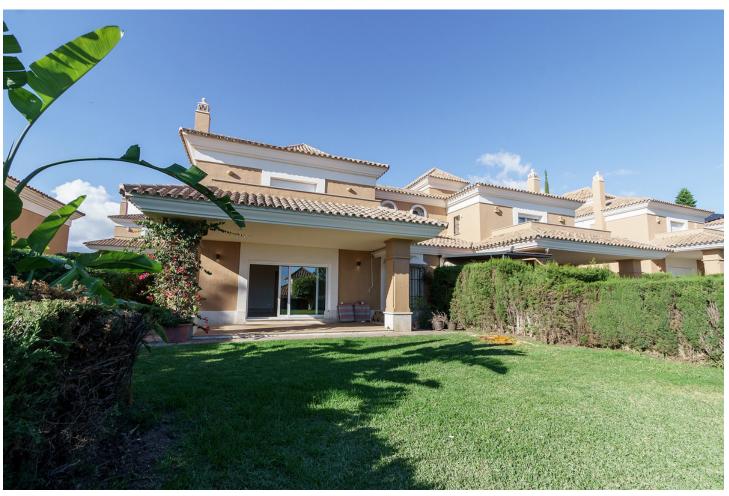

## Long Term Rental - House - Santa Clara 3.350€ / Month

Santa Clara House

3

4

225 m2

392 m2

RENTING UNFURNISHED Nice semi detached villa SIN FURNITURE with beautiful views of the urbanization and the sea, located in the well-known urbanization of Santa Clara Golf. The house is divided into two floors, the main floor with a large living room of 29 m2 with fireplace, dining room of 12 m2, large equipped kitchen, toilet and access to the large main terrace and garden; in first floor there are 3 bedrooms en suite, the master bedroom with terrace and dressing room. The house is facing south, it is very bright all day. It has hot and cold air condition, independent by floor. It has a private parking space and easy parking in the private street next to the house. The urbanization has a communal pool for adults and children, as well as a restaurant at the golf club house. Santa Clara Golf is located in Marbella East, opposite Los Monteros, in a very quiet residential area with easy access to A-7 road, 5 minutes drive from Marbella, 15 minutes from Puerto Banus and 35 minutes from Malaga airport. There are a variety of schools in the area, supermarkets, shops, sports clubs and all kinds of restaurants. It is located in the area of the the best beaches in Marbella, known for its fine sands and beautiful protected dunes as well like the best beach restaurants on the coast. For golf lovers, the urbanization is surrounded by two renowned golf courses, Santa Clara and Marbella Golf, and less than 5 minutes you can find the best golf courses in Marbella.