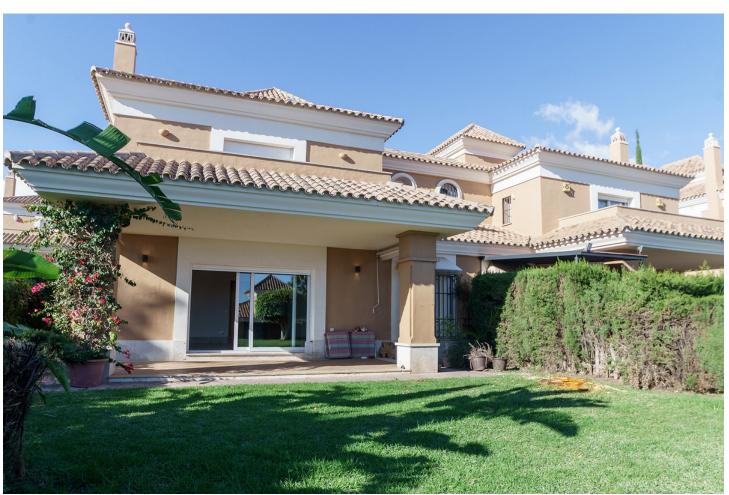

## Long Term Rental - House - Santa Clara 3.350€ / Month

Santa Clara House

3

4

225 m2

392 m2

RENTING UNFURNISHED Nice semi detached villa SIN FURNITURE with beautiful views of the urbanization and the sea, located in the well-known urbanization of Santa Clara Golf. The house is divided into two floors, the main floor with a large living room of 29 m2 with fireplace, dining room of 12 m2, large equipped kitchen, toilet and access to the large main terrace and garden; in first floor there are 3 bedrooms en suite, the master bedroom with terrace and dressing room. The house is facing south, it is very bright all day. It has hot and cold air condition, independent by floor. It has a private parking space and easy parking in the private street next to the house. The urbanization has a communal pool for adults and children, as well as a restaurant at the golf club house. Santa Clara Golf is located in Marbella East, opposite Los Monteros, in a very quiet residential area with easy access to A-7 road, 5 minutes drive from Marbella, 15 minutes from Puerto Banus and 35 minutes from Malaga airport. There are a variety of schools in the area, supermarkets, shops, sports clubs and all kinds of restaurants. It is located in the area of the the best beaches in Marbella, known for its fine sands and beautiful protected dunes as well like the best beach restaurants on the coast. For golf lovers, the urbanization is surrounded by two renowned golf courses, Santa Clara and Marbella Golf, and less than 5 minutes you can find the best golf courses in Marbella.