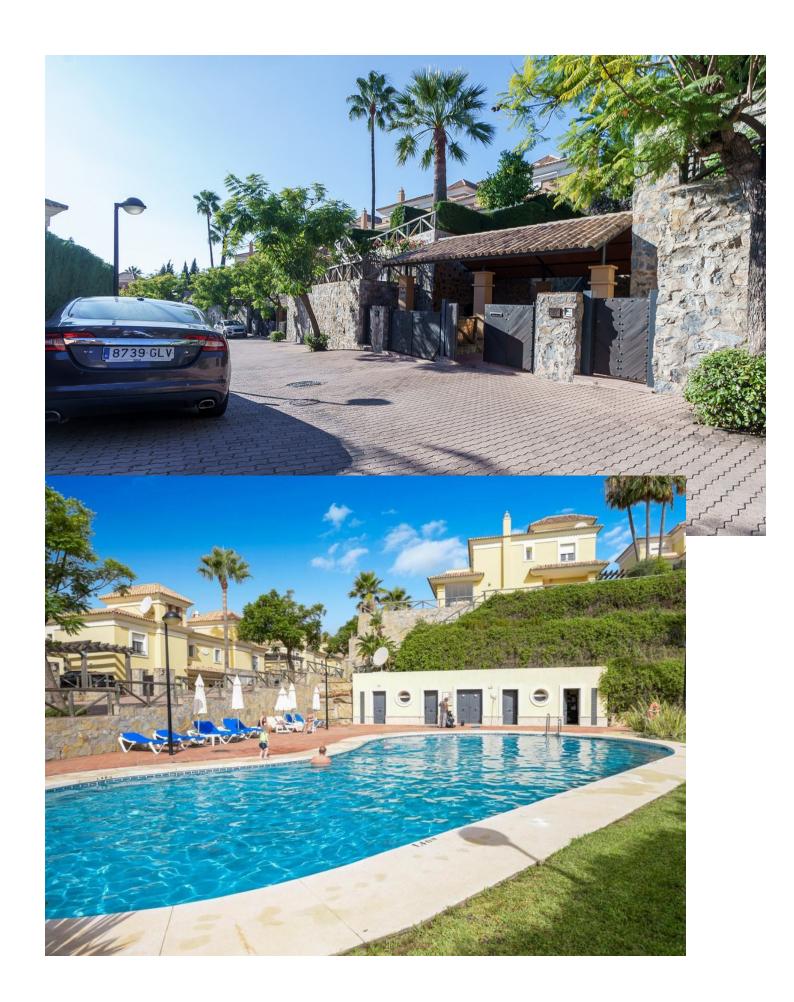

## Long Term Rental - House - Santa Clara 3.350€ / Month

Santa Clara House

3

4

225 m2

392 m2

RENTING UNFURNISHED Nice semi detached villa SIN FURNITURE with beautiful views of the urbanization and the sea, located in the well-known urbanization of Santa Clara Golf. The house is divided into two floors, the main floor with a large living room of 29 m2 with fireplace, dining room of 12 m2, large equipped kitchen, toilet and access to the large main terrace and garden; in first floor there are 3 bedrooms en suite, the master bedroom with terrace and dressing room. The house is facing south, it is very bright all day. It has hot and cold air condition, independent by floor. It has a private parking space and easy parking in the private street next to the house. The urbanization has a communal pool for adults and children, as well as a restaurant at the golf club house. Santa Clara Golf is located in Marbella East, opposite Los Monteros, in a very quiet residential area with easy access to A-7 road, 5 minutes drive from Marbella, 15 minutes from Puerto Banus and 35 minutes from Malaga airport. There are a variety of schools in the area, supermarkets, shops, sports clubs and all kinds of restaurants. It is located in the area of the the best beaches in Marbella, known for its fine sands and beautiful protected dunes as well like the best beach restaurants on the coast. For golf lovers, the urbanization is surrounded by two renowned golf courses, Santa Clara and Marbella Golf, and less than 5 minutes you can find the best golf courses in Marbella.