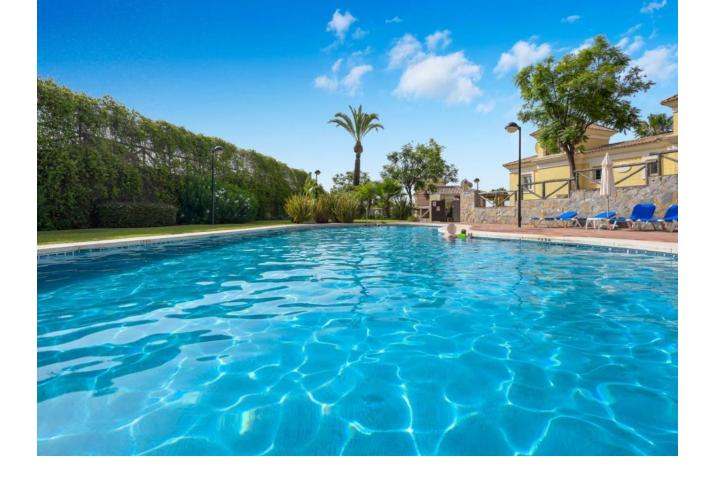

## Long Term Rental - House - Santa Clara 3.350€ / Month

Santa Clara House

3

4

225 m2

392 m2

RENTING UNFURNISHED Nice semi detached villa SIN FURNITURE with beautiful views of the urbanization and the sea, located in the well-known urbanization of Santa Clara Golf. The house is divided into two floors, the main floor with a large living room of 29 m2 with fireplace, dining room of 12 m2, large equipped kitchen, toilet and access to the large main terrace and garden; in first floor there are 3 bedrooms en suite, the master bedroom with terrace and dressing room. The house is facing south, it is very bright all day. It has hot and cold air condition, independent by floor. It has a private parking space and easy parking in the private street next to the house. The urbanization has a communal pool for adults and children, as well as a restaurant at the golf club house. Santa Clara Golf is located in Marbella East, opposite Los Monteros, in a very quiet residential area with easy access to A-7 road, 5 minutes drive from Marbella, 15 minutes from Puerto Banus and 35 minutes from Malaga airport. There are a variety of schools in the area, supermarkets, shops, sports clubs and all kinds of restaurants. It is located in the area of the the best beaches in Marbella, known for its fine sands and beautiful protected dunes as well like the best beach restaurants on the coast. For golf lovers, the urbanization is surrounded by two renowned golf courses, Santa Clara and Marbella Golf, and less than 5 minutes you can find the best golf courses in Marbella.