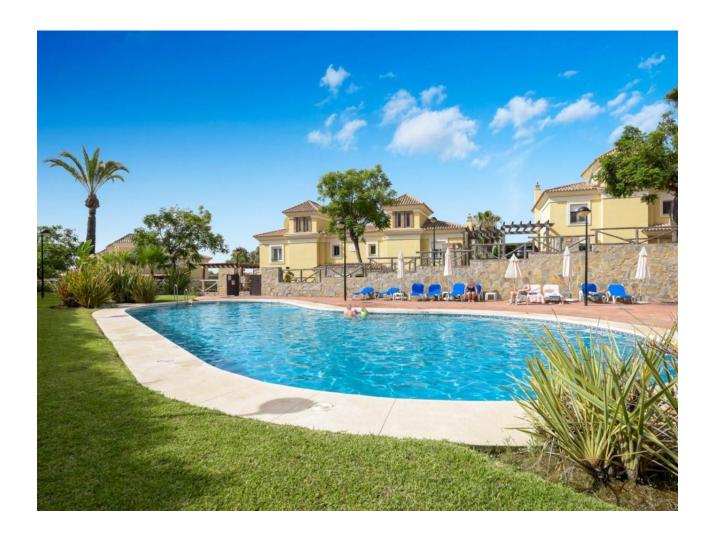

## Long Term Rental - House - Santa Clara 3.350€ / Month

Santa Clara House

3

4

225 m2

392 m2

RENTING UNFURNISHED Nice semi detached villa SIN FURNITURE with beautiful views of the urbanization and the sea, located in the well-known urbanization of Santa Clara Golf. The house is divided into two floors, the main floor with a large living room of 29 m2 with fireplace, dining room of 12 m2, large equipped kitchen, toilet and access to the large main terrace and garden; in first floor there are 3 bedrooms en suite, the master bedroom with terrace and dressing room. The house is facing south, it is very bright all day. It has hot and cold air condition, independent by floor. It has a private parking space and easy parking in the private street next to the house. The urbanization has a communal pool for adults and children, as well as a restaurant at the golf club house. Santa Clara Golf is located in Marbella East, opposite Los Monteros, in a very quiet residential area with easy access to A-7 road, 5 minutes drive from Marbella, 15 minutes from Puerto Banus and 35 minutes from Malaga airport. There are a variety of schools in the area, supermarkets, shops, sports clubs and all kinds of restaurants. It is located in the area of the the best beaches in Marbella, known for its fine sands and beautiful protected dunes as well like the best beach restaurants on the coast. For golf lovers, the urbanization is surrounded by two renowned golf courses, Santa Clara and Marbella Golf, and less than 5 minutes you can find the best golf courses in Marbella.