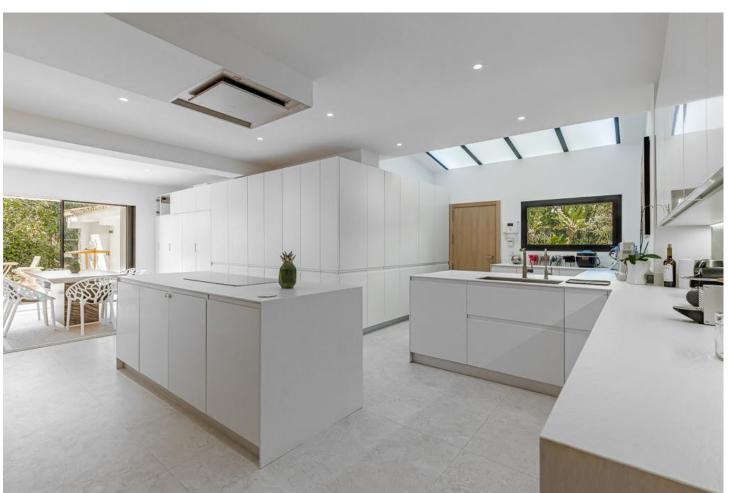

## Long Term Rental - House - Estepona 28.000€ / Month

Estepona House

8

7

800 m<sup>2</sup>

19500 m2

This unique estate is located in the picturesque Benahavis, close to the golf course, offering ample space for large families and groups of friends. The finca boasts a main house of 800m2, a dependance house of 200m2 with ample terraces, a private pool and lush garden, providing the perfect setting for relaxation and outdoor entertainment. This luxury villa is been fully renovated and available for rent with eight bedrooms, with a possibility of adding a ninth bedroom on a special request. The villa comprising of, a vast living room with a direct access to the terrace, a private dining room, a fully furnished modern kitchen, eight bedrooms en-suite, a gymnasium on the rooftop and a pilates room. The property offers a unique feature – an allotment with fresh vegetables and chickens for fresh eggs. Guests can even make use of the golf buggy provided to explore the surrounding finca. It can be rented to host special events or weddings, with different pricing options depending on whether the event includes the rental of the entire house or just the event space. This finca is ideal for those seeking a luxury lifestyle and wellness retreat. Private pilates, yoga classes, chauffeur, nanny, home cooking and massage can also be arranged to enhance your stay. Daily cleaning services are included from 8:30 am to 13:30 pm. Experience the epitome of luxury and privacy at this exquisite villa in Benahavis FEATURES & AMENITIES \* PRIVATE TERRACE \* LIVING ROOM \* AIR CONDITIONING \* CLOSE TO TOWN \* FULLY FURNISHED \* FULLY FITTED KITCHEN \* MOUNTAIN VIEW \* CLOSE TO GOLF \* UNCOVERED TERRACE \* GAMES ROOM