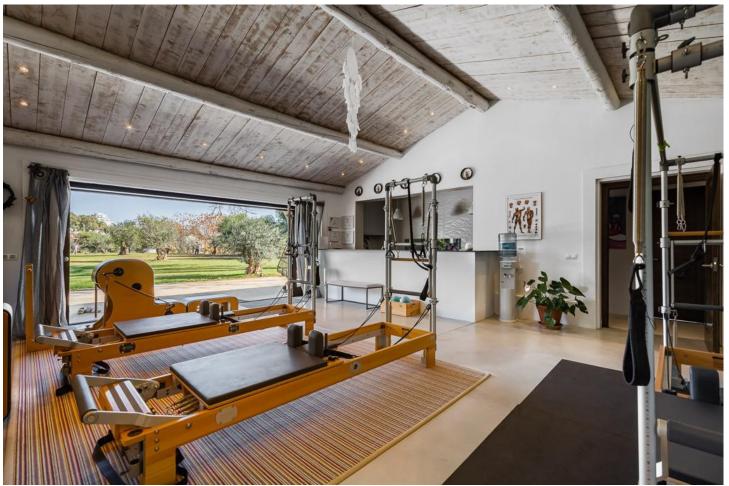

## Long Term Rental - House - Estepona 28.000€ / Month

Estepona House

8

7

800 m<sup>2</sup>

19500 m2

This unique estate is located in the picturesque Benahavis, close to the golf course, offering ample space for large families and groups of friends. The finca boasts a main house of 800m2, a dependance house of 200m2 with ample terraces, a private pool and lush garden, providing the perfect setting for relaxation and outdoor entertainment. This luxury villa is been fully renovated and available for rent with eight bedrooms, with a possibility of adding a ninth bedroom on a special request. The villa comprising of, a vast living room with a direct access to the terrace, a private dining room, a fully furnished modern kitchen, eight bedrooms en-suite, a gymnasium on the rooftop and a pilates room. The property offers a unique feature – an allotment with fresh vegetables and chickens for fresh eggs. Guests can even make use of the golf buggy provided to explore the surrounding finca. It can be rented to host special events or weddings, with different pricing options depending on whether the event includes the rental of the entire house or just the event space. This finca is ideal for those seeking a luxury lifestyle and wellness retreat. Private pilates, yoga classes, chauffeur, nanny, home cooking and massage can also be arranged to enhance your stay. Daily cleaning services are included from 8:30 am to 13:30 pm. Experience the epitome of luxury and privacy at this exquisite villa in Benahavis FEATURES & AMENITIES \* PRIVATE TERRACE \* LIVING ROOM \* AIR CONDITIONING \* CLOSE TO TOWN \* FULLY FURNISHED \* FULLY FITTED KITCHEN \* MOUNTAIN VIEW \* CLOSE TO GOLF \* UNCOVERED TERRACE \* GAMES ROOM