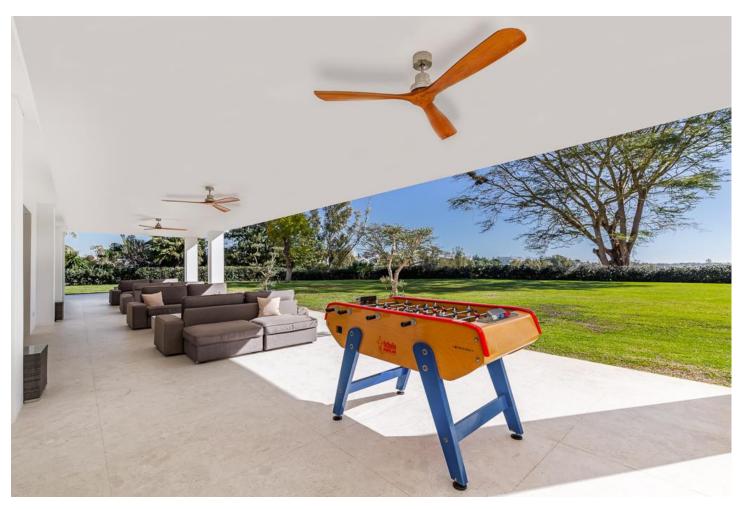

## Long Term Rental - House - Estepona 28.000€ / Month

Estepona House

8

7

800 m<sup>2</sup>

19500 m2

This unique estate is located in the picturesque Benahavis, close to the golf course, offering ample space for large families and groups of friends. The finca boasts a main house of 800m2, a dependance house of 200m2 with ample terraces, a private pool and lush garden, providing the perfect setting for relaxation and outdoor entertainment. This luxury villa is been fully renovated and available for rent with eight bedrooms, with a possibility of adding a ninth bedroom on a special request. The villa comprising of, a vast living room with a direct access to the terrace, a private dining room, a fully furnished modern kitchen, eight bedrooms en-suite, a gymnasium on the rooftop and a pilates room. The property offers a unique feature – an allotment with fresh vegetables and chickens for fresh eggs. Guests can even make use of the golf buggy provided to explore the surrounding finca. It can be rented to host special events or weddings, with different pricing options depending on whether the event includes the rental of the entire house or just the event space. This finca is ideal for those seeking a luxury lifestyle and wellness retreat. Private pilates, yoga classes, chauffeur, nanny, home cooking and massage can also be arranged to enhance your stay. Daily cleaning services are included from 8:30 am to 13:30 pm. Experience the epitome of luxury and privacy at this exquisite villa in Benahavis FEATURES & AMENITIES \* PRIVATE TERRACE \* LIVING ROOM \* AIR CONDITIONING \* CLOSE TO TOWN \* FULLY FURNISHED \* FULLY FITTED KITCHEN \* MOUNTAIN VIEW \* CLOSE TO GOLF \* UNCOVERED TERRACE \* GAMES ROOM