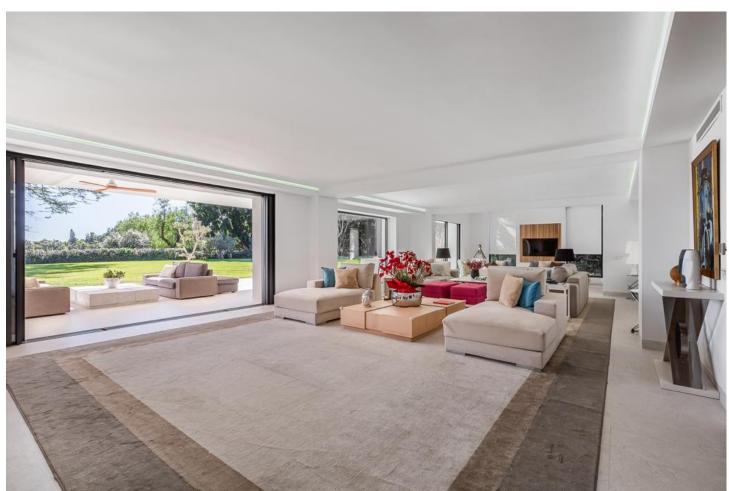

## Long Term Rental - House - Estepona 28.000€ / Month

Estepona House

8

7

800 m<sup>2</sup>

19500 m2

This unique estate is located in the picturesque Benahavis, close to the golf course, offering ample space for large families and groups of friends. The finca boasts a main house of 800m2, a dependance house of 200m2 with ample terraces, a private pool and lush garden, providing the perfect setting for relaxation and outdoor entertainment. This luxury villa is been fully renovated and available for rent with eight bedrooms, with a possibility of adding a ninth bedroom on a special request. The villa comprising of, a vast living room with a direct access to the terrace, a private dining room, a fully furnished modern kitchen, eight bedrooms en-suite, a gymnasium on the rooftop and a pilates room. The property offers a unique feature – an allotment with fresh vegetables and chickens for fresh eggs. Guests can even make use of the golf buggy provided to explore the surrounding finca. It can be rented to host special events or weddings, with different pricing options depending on whether the event includes the rental of the entire house or just the event space. This finca is ideal for those seeking a luxury lifestyle and wellness retreat. Private pilates, yoga classes, chauffeur, nanny, home cooking and massage can also be arranged to enhance your stay. Daily cleaning services are included from 8:30 am to 13:30 pm. Experience the epitome of luxury and privacy at this exquisite villa in Benahavis FEATURES & AMENITIES \* PRIVATE TERRACE \* LIVING ROOM \* AIR CONDITIONING \* CLOSE TO TOWN \* FULLY FURNISHED \* FULLY FITTED KITCHEN \* MOUNTAIN VIEW \* CLOSE TO GOLF \* UNCOVERED TERRACE \* GAMES ROOM