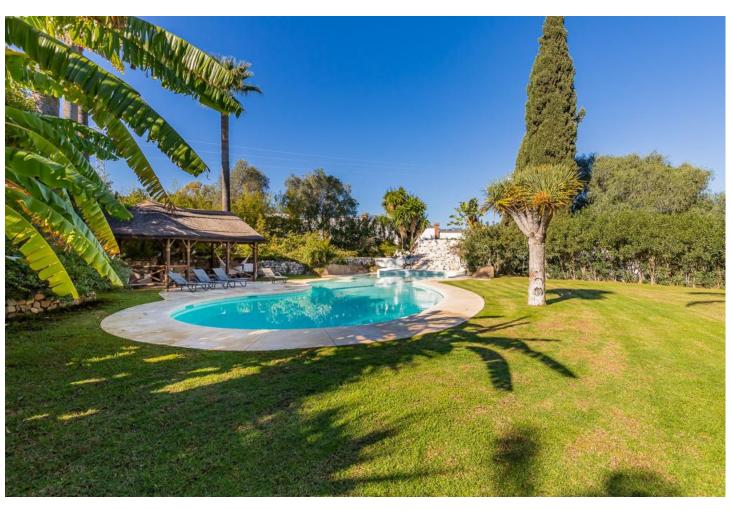

## Long Term Rental - House - Estepona 28.000€ / Month

Estepona House

8

7

800 m<sup>2</sup>

19500 m2

This unique estate is located in the picturesque Benahavis, close to the golf course, offering ample space for large families and groups of friends. The finca boasts a main house of 800m2, a dependance house of 200m2 with ample terraces, a private pool and lush garden, providing the perfect setting for relaxation and outdoor entertainment. This luxury villa is been fully renovated and available for rent with eight bedrooms, with a possibility of adding a ninth bedroom on a special request. The villa comprising of, a vast living room with a direct access to the terrace, a private dining room, a fully furnished modern kitchen, eight bedrooms en-suite, a gymnasium on the rooftop and a pilates room. The property offers a unique feature – an allotment with fresh vegetables and chickens for fresh eggs. Guests can even make use of the golf buggy provided to explore the surrounding finca. It can be rented to host special events or weddings, with different pricing options depending on whether the event includes the rental of the entire house or just the event space. This finca is ideal for those seeking a luxury lifestyle and wellness retreat. Private pilates, yoga classes, chauffeur, nanny, home cooking and massage can also be arranged to enhance your stay. Daily cleaning services are included from 8:30 am to 13:30 pm. Experience the epitome of luxury and privacy at this exquisite villa in Benahavis FEATURES & AMENITIES \* PRIVATE TERRACE \* LIVING ROOM \* AIR CONDITIONING \* CLOSE TO TOWN \* FULLY FURNISHED \* FULLY FITTED KITCHEN \* MOUNTAIN VIEW \* CLOSE TO GOLF \* UNCOVERED TERRACE \* GAMES ROOM