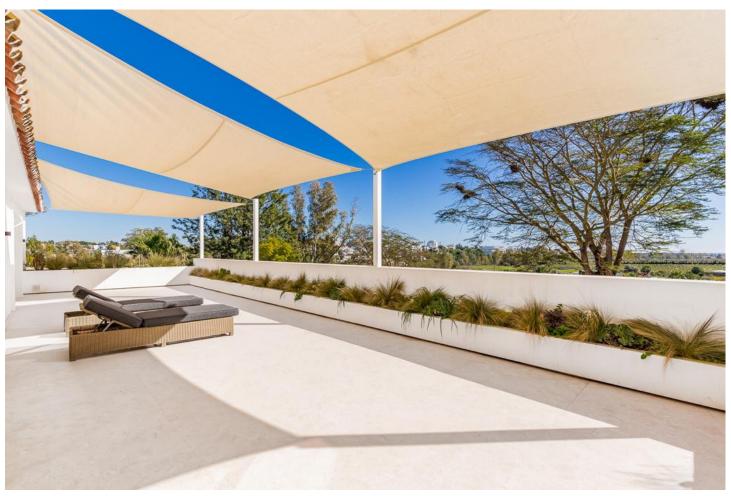

## Long Term Rental - House - Estepona 28.000€ / Month

Estepona House

8

7

800 m<sup>2</sup>

19500 m2

This unique estate is located in the picturesque Benahavis, close to the golf course, offering ample space for large families and groups of friends. The finca boasts a main house of 800m2, a dependance house of 200m2 with ample terraces, a private pool and lush garden, providing the perfect setting for relaxation and outdoor entertainment. This luxury villa is been fully renovated and available for rent with eight bedrooms, with a possibility of adding a ninth bedroom on a special request. The villa comprising of, a vast living room with a direct access to the terrace, a private dining room, a fully furnished modern kitchen, eight bedrooms en-suite, a gymnasium on the rooftop and a pilates room. The property offers a unique feature – an allotment with fresh vegetables and chickens for fresh eggs. Guests can even make use of the golf buggy provided to explore the surrounding finca. It can be rented to host special events or weddings, with different pricing options depending on whether the event includes the rental of the entire house or just the event space. This finca is ideal for those seeking a luxury lifestyle and wellness retreat. Private pilates, yoga classes, chauffeur, nanny, home cooking and massage can also be arranged to enhance your stay. Daily cleaning services are included from 8:30 am to 13:30 pm. Experience the epitome of luxury and privacy at this exquisite villa in Benahavis FEATURES & AMENITIES \* PRIVATE TERRACE \* LIVING ROOM \* AIR CONDITIONING \* CLOSE TO TOWN \* FULLY FURNISHED \* FULLY FITTED KITCHEN \* MOUNTAIN VIEW \* CLOSE TO GOLF \* UNCOVERED TERRACE \* GAMES ROOM