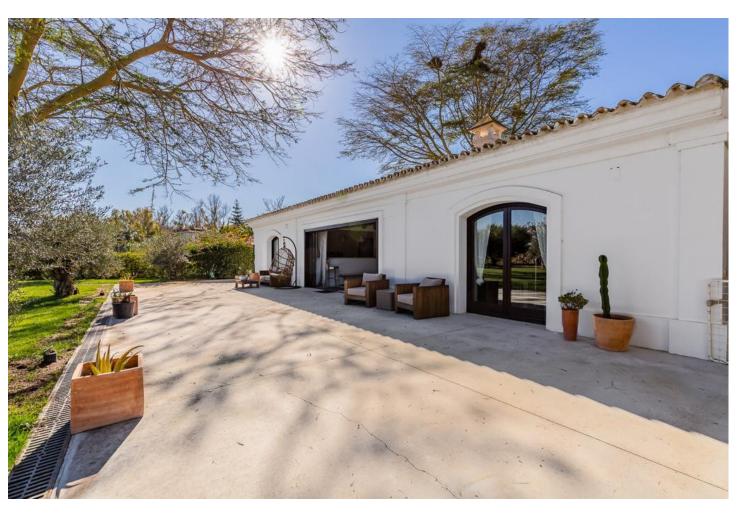

## Long Term Rental - House - Estepona 28.000€ / Month

Estepona House

8

7

800 m<sup>2</sup>

19500 m2

This unique estate is located in the picturesque Benahavis, close to the golf course, offering ample space for large families and groups of friends. The finca boasts a main house of 800m2, a dependance house of 200m2 with ample terraces, a private pool and lush garden, providing the perfect setting for relaxation and outdoor entertainment. This luxury villa is been fully renovated and available for rent with eight bedrooms, with a possibility of adding a ninth bedroom on a special request. The villa comprising of, a vast living room with a direct access to the terrace, a private dining room, a fully furnished modern kitchen, eight bedrooms en-suite, a gymnasium on the rooftop and a pilates room. The property offers a unique feature – an allotment with fresh vegetables and chickens for fresh eggs. Guests can even make use of the golf buggy provided to explore the surrounding finca. It can be rented to host special events or weddings, with different pricing options depending on whether the event includes the rental of the entire house or just the event space. This finca is ideal for those seeking a luxury lifestyle and wellness retreat. Private pilates, yoga classes, chauffeur, nanny, home cooking and massage can also be arranged to enhance your stay. Daily cleaning services are included from 8:30 am to 13:30 pm. Experience the epitome of luxury and privacy at this exquisite villa in Benahavis FEATURES & AMENITIES \* PRIVATE TERRACE \* LIVING ROOM \* AIR CONDITIONING \* CLOSE TO TOWN \* FULLY FURNISHED \* FULLY FITTED KITCHEN \* MOUNTAIN VIEW \* CLOSE TO GOLF \* UNCOVERED TERRACE \* GAMES ROOM