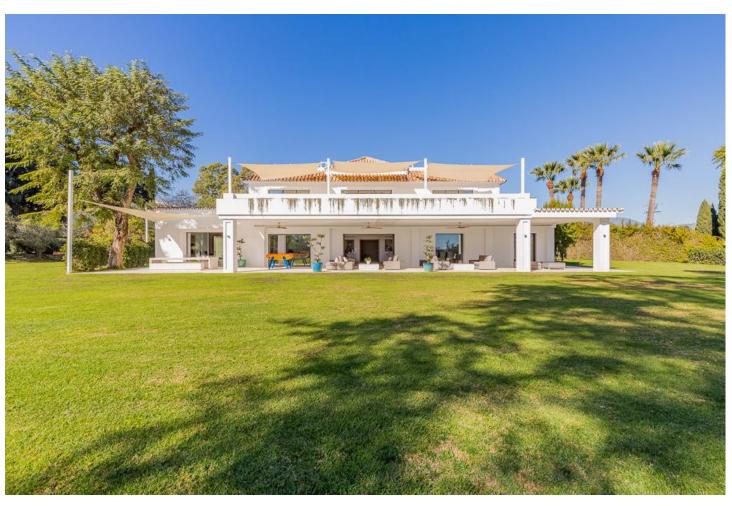

## Long Term Rental - House - Estepona 28.000€ / Month

Estepona House

8

7

800 m<sup>2</sup>

19500 m2

This unique estate is located in the picturesque Benahavis, close to the golf course, offering ample space for large families and groups of friends. The finca boasts a main house of 800m2, a dependance house of 200m2 with ample terraces, a private pool and lush garden, providing the perfect setting for relaxation and outdoor entertainment. This luxury villa is been fully renovated and available for rent with eight bedrooms, with a possibility of adding a ninth bedroom on a special request. The villa comprising of, a vast living room with a direct access to the terrace, a private dining room, a fully furnished modern kitchen, eight bedrooms en-suite, a gymnasium on the rooftop and a pilates room. The property offers a unique feature – an allotment with fresh vegetables and chickens for fresh eggs. Guests can even make use of the golf buggy provided to explore the surrounding finca. It can be rented to host special events or weddings, with different pricing options depending on whether the event includes the rental of the entire house or just the event space. This finca is ideal for those seeking a luxury lifestyle and wellness retreat. Private pilates, yoga classes, chauffeur, nanny, home cooking and massage can also be arranged to enhance your stay. Daily cleaning services are included from 8:30 am to 13:30 pm. Experience the epitome of luxury and privacy at this exquisite villa in Benahavis FEATURES & AMENITIES \* PRIVATE TERRACE \* LIVING ROOM \* AIR CONDITIONING \* CLOSE TO TOWN \* FULLY FURNISHED \* FULLY FITTED KITCHEN \* MOUNTAIN VIEW \* CLOSE TO GOLF \* UNCOVERED TERRACE \* GAMES ROOM