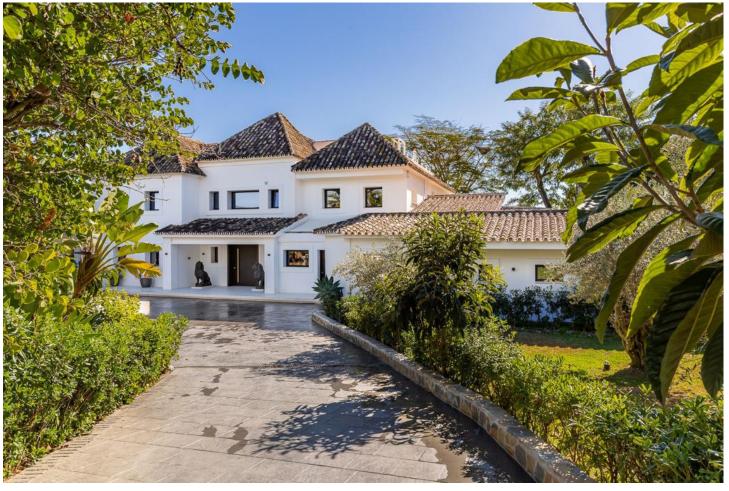

## Long Term Rental - House - Estepona 28.000€ / Month

Estepona House

8

7

800 m<sup>2</sup>

19500 m2

This unique estate is located in the picturesque Benahavis, close to the golf course, offering ample space for large families and groups of friends. The finca boasts a main house of 800m2, a dependance house of 200m2 with ample terraces, a private pool and lush garden, providing the perfect setting for relaxation and outdoor entertainment. This luxury villa is been fully renovated and available for rent with eight bedrooms, with a possibility of adding a ninth bedroom on a special request. The villa comprising of, a vast living room with a direct access to the terrace, a private dining room, a fully furnished modern kitchen, eight bedrooms en-suite, a gymnasium on the rooftop and a pilates room. The property offers a unique feature – an allotment with fresh vegetables and chickens for fresh eggs. Guests can even make use of the golf buggy provided to explore the surrounding finca. It can be rented to host special events or weddings, with different pricing options depending on whether the event includes the rental of the entire house or just the event space. This finca is ideal for those seeking a luxury lifestyle and wellness retreat. Private pilates, yoga classes, chauffeur, nanny, home cooking and massage can also be arranged to enhance your stay. Daily cleaning services are included from 8:30 am to 13:30 pm. Experience the epitome of luxury and privacy at this exquisite villa in Benahavis FEATURES & AMENITIES \* PRIVATE TERRACE \* LIVING ROOM \* AIR CONDITIONING \* CLOSE TO TOWN \* FULLY FURNISHED \* FULLY FITTED KITCHEN \* MOUNTAIN VIEW \* CLOSE TO GOLF \* UNCOVERED TERRACE \* GAMES ROOM