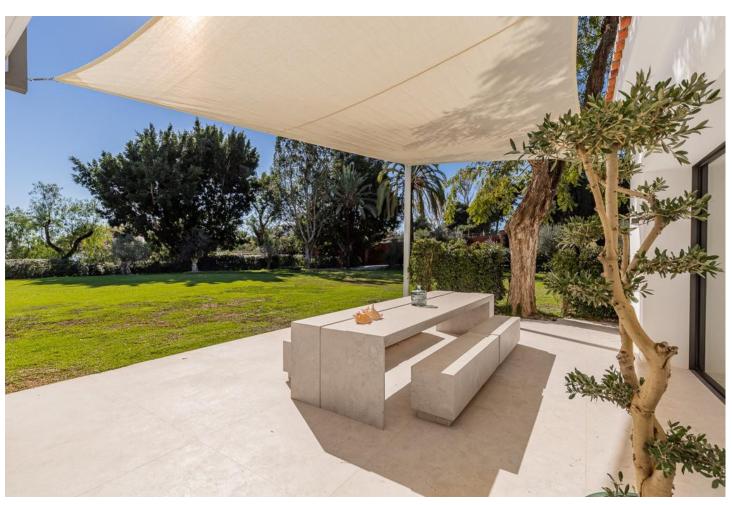

## Long Term Rental - House - Estepona 28.000€ / Month

Estepona House

8

7

800 m<sup>2</sup>

19500 m2

This unique estate is located in the picturesque Benahavis, close to the golf course, offering ample space for large families and groups of friends. The finca boasts a main house of 800m2, a dependance house of 200m2 with ample terraces, a private pool and lush garden, providing the perfect setting for relaxation and outdoor entertainment. This luxury villa is been fully renovated and available for rent with eight bedrooms, with a possibility of adding a ninth bedroom on a special request. The villa comprising of, a vast living room with a direct access to the terrace, a private dining room, a fully furnished modern kitchen, eight bedrooms en-suite, a gymnasium on the rooftop and a pilates room. The property offers a unique feature – an allotment with fresh vegetables and chickens for fresh eggs. Guests can even make use of the golf buggy provided to explore the surrounding finca. It can be rented to host special events or weddings, with different pricing options depending on whether the event includes the rental of the entire house or just the event space. This finca is ideal for those seeking a luxury lifestyle and wellness retreat. Private pilates, yoga classes, chauffeur, nanny, home cooking and massage can also be arranged to enhance your stay. Daily cleaning services are included from 8:30 am to 13:30 pm. Experience the epitome of luxury and privacy at this exquisite villa in Benahavis FEATURES & AMENITIES \* PRIVATE TERRACE \* LIVING ROOM \* AIR CONDITIONING \* CLOSE TO TOWN \* FULLY FURNISHED \* FULLY FITTED KITCHEN \* MOUNTAIN VIEW \* CLOSE TO GOLF \* UNCOVERED TERRACE \* GAMES ROOM