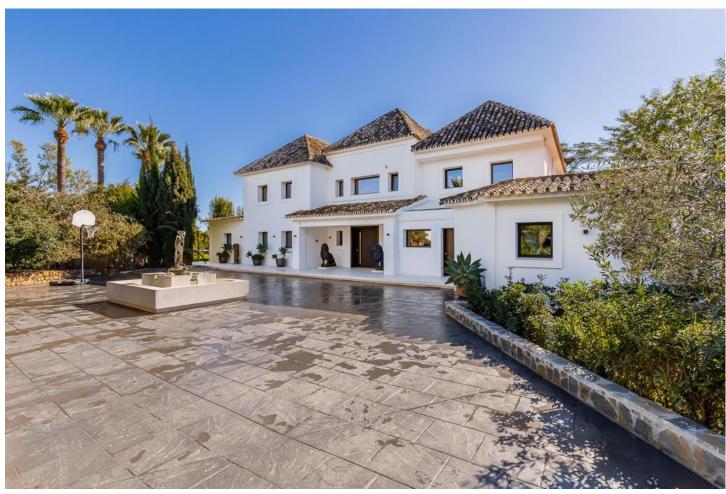

## Long Term Rental - House - Estepona 28.000€ / Month

Estepona House

8

7

800 m<sup>2</sup>

19500 m2

This unique estate is located in the picturesque Benahavis, close to the golf course, offering ample space for large families and groups of friends. The finca boasts a main house of 800m2, a dependance house of 200m2 with ample terraces, a private pool and lush garden, providing the perfect setting for relaxation and outdoor entertainment. This luxury villa is been fully renovated and available for rent with eight bedrooms, with a possibility of adding a ninth bedroom on a special request. The villa comprising of, a vast living room with a direct access to the terrace, a private dining room, a fully furnished modern kitchen, eight bedrooms en-suite, a gymnasium on the rooftop and a pilates room. The property offers a unique feature – an allotment with fresh vegetables and chickens for fresh eggs. Guests can even make use of the golf buggy provided to explore the surrounding finca. It can be rented to host special events or weddings, with different pricing options depending on whether the event includes the rental of the entire house or just the event space. This finca is ideal for those seeking a luxury lifestyle and wellness retreat. Private pilates, yoga classes, chauffeur, nanny, home cooking and massage can also be arranged to enhance your stay. Daily cleaning services are included from 8:30 am to 13:30 pm. Experience the epitome of luxury and privacy at this exquisite villa in Benahavis FEATURES & AMENITIES \* PRIVATE TERRACE \* LIVING ROOM \* AIR CONDITIONING \* CLOSE TO TOWN \* FULLY FURNISHED \* FULLY FITTED KITCHEN \* MOUNTAIN VIEW \* CLOSE TO GOLF \* UNCOVERED TERRACE \* GAMES ROOM