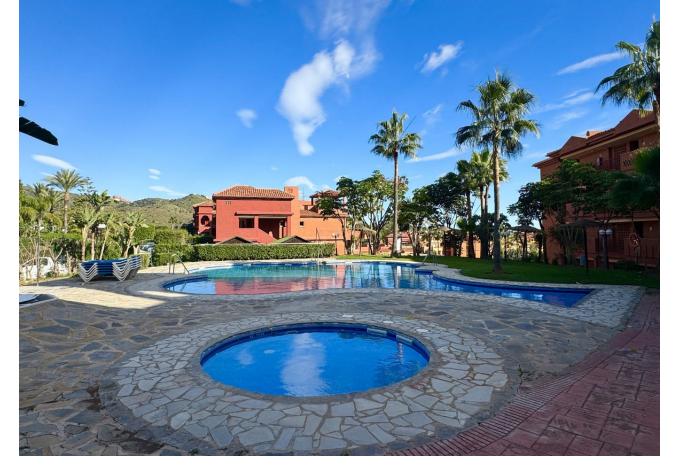

## Long Term Rental - Apartment - Reserva de Marbella 1.400€ / Month

Reserva de Marbella

**Apartment** 

2

2

101 m2

PENTHOUSE WITH LARGE SUNNY TERRACES & WALKING DISTANCE TO ALL AMENITIES - AVAILABLE NOW FOR LONG TERM RENT! This beautiful 2-bedroom, 2-bathroom penthouse is a rare gem within the sought-after La Reserva de Marbella community. This penthouse combines modern comfort with stunning views and peaceful surroundings, ideal for those seeking a serene yet convenient lifestyle. Residents of La Reserva de Marbella benefit from fantastic on-site amenities including beautifully maintained gardens, multiple swimming pools, and 24-hour security, all within a tranquil, gated environment. There is also a Supercor supermarket 100m away. The penthouse benefits from 57m2 of sunny terraces, one being a large private 37m2 roof terrace (solarium) accessed by spiral staircase, the other is accessed directly from the living room. Both terraces offer panoramic views of the lush Marbella countryside and the sparkling Mediterranean Sea in the distance. The perfect space for al fresco dining, lounging, or simply enjoying the serene surroundings. Located just minutes from Marbella's stunning beaches, golf courses, and the vibrant town centre, this penthouse offers the perfect balance of privacy and convenience. Whether you're seeking a luxurious holiday retreat or a permanent residence, this property is an exceptional opportunity to enjoy the best of Costa del Sol living. Underground parking space and storage room. \*\*Key Features: \*\* - 2 spacious bedrooms, 2 bathrooms - 2 private terraces with panoramic views - Fully equipped kitchen - Access to 5 communal pools (including small children's pools) and gardens -24-hour security in a gated community - On-site restaurant & shops - Close to beaches, golf courses, and Marbella town Available from December to June ([1200/month) OR Long Term, 1 year ([1400/month)