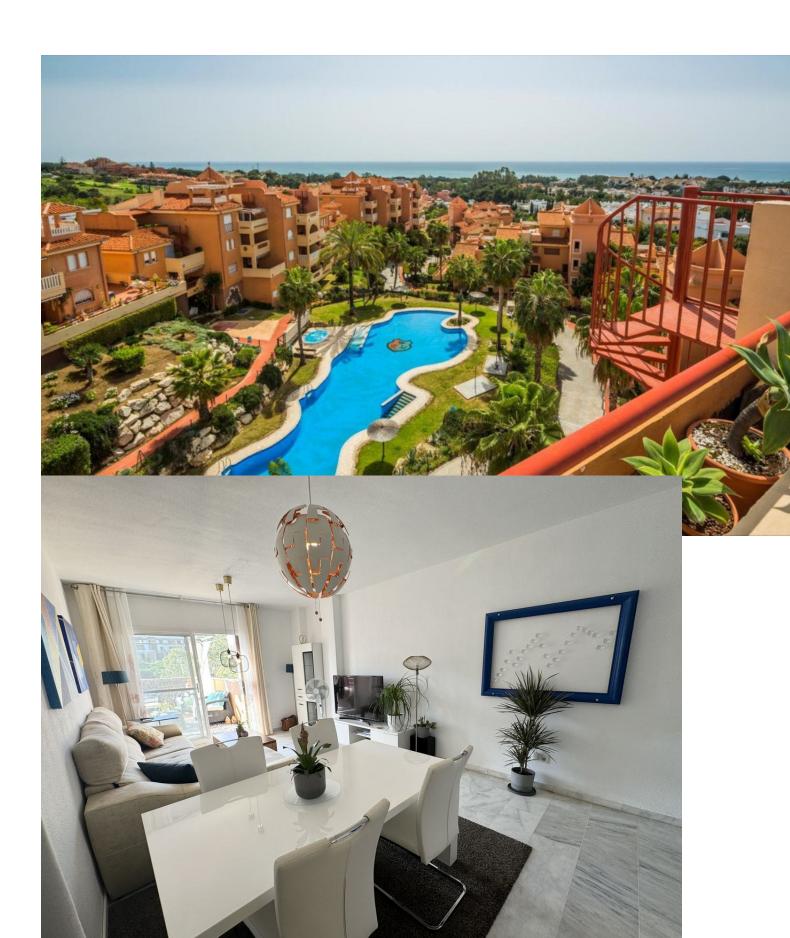

## Long Term Rental - Apartment - Reserva de Marbella 1.400€ / Month

Reserva de Marbella

**Apartment** 

2

2

101 m2

PENTHOUSE WITH LARGE SUNNY TERRACES & WALKING DISTANCE TO ALL AMENITIES - AVAILABLE NOW FOR LONG TERM RENT! This beautiful 2-bedroom, 2-bathroom penthouse is a rare gem within the sought-after La Reserva de Marbella community. This penthouse combines modern comfort with stunning views and peaceful surroundings, ideal for those seeking a serene yet convenient lifestyle. Residents of La Reserva de Marbella benefit from fantastic on-site amenities including beautifully maintained gardens, multiple swimming pools, and 24-hour security, all within a tranquil, gated environment. There is also a Supercor supermarket 100m away. The penthouse benefits from 57m2 of sunny terraces, one being a large private 37m2 roof terrace (solarium) accessed by spiral staircase, the other is accessed directly from the living room. Both terraces offer panoramic views of the lush Marbella countryside and the sparkling Mediterranean Sea in the distance. The perfect space for al fresco dining, lounging, or simply enjoying the serene surroundings. Located just minutes from Marbella's stunning beaches, golf courses, and the vibrant town centre, this penthouse offers the perfect balance of privacy and convenience. Whether you're seeking a luxurious holiday retreat or a permanent residence, this property is an exceptional opportunity to enjoy the best of Costa del Sol living. Underground parking space and storage room. \*\*Key Features: \*\* - 2 spacious bedrooms, 2 bathrooms - 2 private terraces with panoramic views - Fully equipped kitchen - Access to 5 communal pools (including small children's pools) and gardens -24-hour security in a gated community - On-site restaurant & shops - Close to beaches, golf courses, and Marbella town Available from December to June ([1200/month) OR Long Term, 1 year ([1400/month)