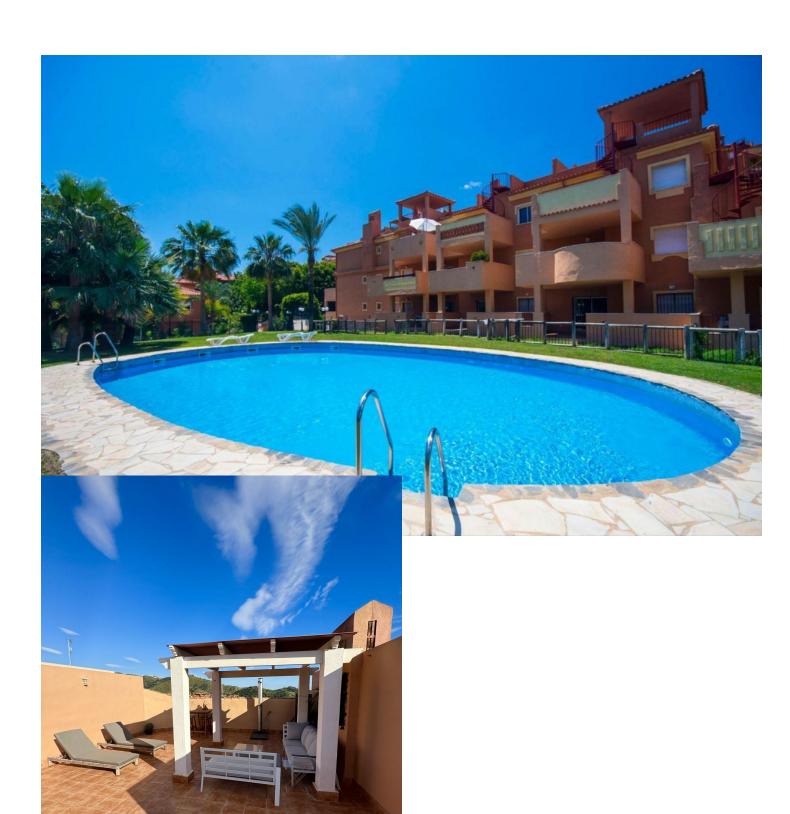

## Long Term Rental - Apartment - Reserva de Marbella 1.400€ / Month

Reserva de Marbella

**Apartment** 

2

2

101 m2

PENTHOUSE WITH LARGE SUNNY TERRACES & WALKING DISTANCE TO ALL AMENITIES - AVAILABLE NOW FOR LONG TERM RENT! This beautiful 2-bedroom, 2-bathroom penthouse is a rare gem within the sought-after La Reserva de Marbella community. This penthouse combines modern comfort with stunning views and peaceful surroundings, ideal for those seeking a serene yet convenient lifestyle. Residents of La Reserva de Marbella benefit from fantastic on-site amenities including beautifully maintained gardens, multiple swimming pools, and 24-hour security, all within a tranquil, gated environment. There is also a Supercor supermarket 100m away. The penthouse benefits from 57m2 of sunny terraces, one being a large private 37m2 roof terrace (solarium) accessed by spiral staircase, the other is accessed directly from the living room. Both terraces offer panoramic views of the lush Marbella countryside and the sparkling Mediterranean Sea in the distance. The perfect space for al fresco dining, lounging, or simply enjoying the serene surroundings. Located just minutes from Marbella's stunning beaches, golf courses, and the vibrant town centre, this penthouse offers the perfect balance of privacy and convenience. Whether you're seeking a luxurious holiday retreat or a permanent residence, this property is an exceptional opportunity to enjoy the best of Costa del Sol living. Underground parking space and storage room. \*\*Key Features: \*\* - 2 spacious bedrooms, 2 bathrooms - 2 private terraces with panoramic views - Fully equipped kitchen - Access to 5 communal pools (including small children's pools) and gardens -24-hour security in a gated community - On-site restaurant & shops - Close to beaches, golf courses, and Marbella town Available from December to June ([1200/month) OR Long Term, 1 year ([1400/month)