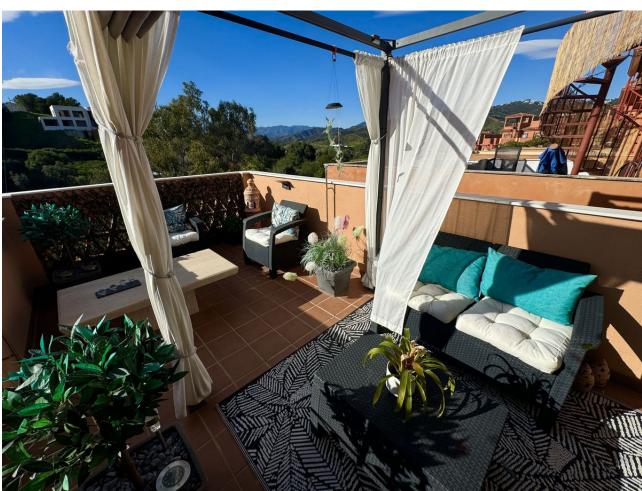

## Long Term Rental - Apartment - Reserva de Marbella 1.400€ / Month

Reserva de Marbella

**Apartment** 

2

2

101 m2

PENTHOUSE WITH LARGE SUNNY TERRACES & WALKING DISTANCE TO ALL AMENITIES - AVAILABLE NOW FOR LONG TERM RENT! This beautiful 2-bedroom, 2-bathroom penthouse is a rare gem within the sought-after La Reserva de Marbella community. This penthouse combines modern comfort with stunning views and peaceful surroundings, ideal for those seeking a serene yet convenient lifestyle. Residents of La Reserva de Marbella benefit from fantastic on-site amenities including beautifully maintained gardens, multiple swimming pools, and 24-hour security, all within a tranquil, gated environment. There is also a Supercor supermarket 100m away. The penthouse benefits from 57m2 of sunny terraces, one being a large private 37m2 roof terrace (solarium) accessed by spiral staircase, the other is accessed directly from the living room. Both terraces offer panoramic views of the lush Marbella countryside and the sparkling Mediterranean Sea in the distance. The perfect space for al fresco dining, lounging, or simply enjoying the serene surroundings. Located just minutes from Marbella's stunning beaches, golf courses, and the vibrant town centre, this penthouse offers the perfect balance of privacy and convenience. Whether you're seeking a luxurious holiday retreat or a permanent residence, this property is an exceptional opportunity to enjoy the best of Costa del Sol living. Underground parking space and storage room. \*\*Key Features: \*\* - 2 spacious bedrooms, 2 bathrooms - 2 private terraces with panoramic views - Fully equipped kitchen - Access to 5 communal pools (including small children's pools) and gardens -24-hour security in a gated community - On-site restaurant & shops - Close to beaches, golf courses, and Marbella town Available from December to June ([1200/month) OR Long Term, 1 year ([1400/month)