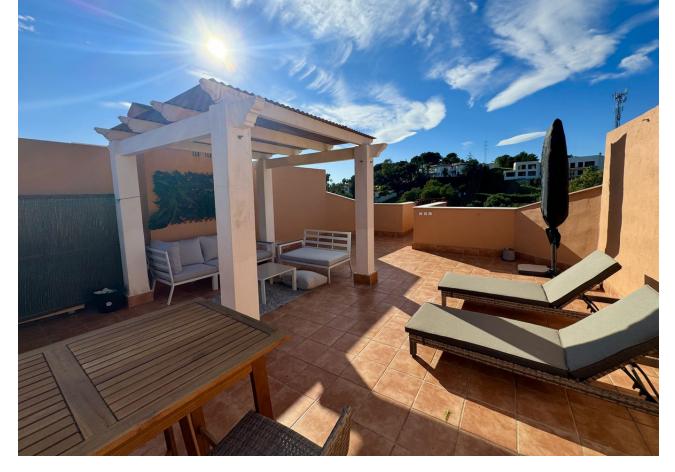

## Long Term Rental - Apartment - Reserva de Marbella 1.400€ / Month

Reserva de Marbella

**Apartment** 

2

2

101 m2

PENTHOUSE WITH LARGE SUNNY TERRACES & WALKING DISTANCE TO ALL AMENITIES - AVAILABLE NOW FOR LONG TERM RENT! This beautiful 2-bedroom, 2-bathroom penthouse is a rare gem within the sought-after La Reserva de Marbella community. This penthouse combines modern comfort with stunning views and peaceful surroundings, ideal for those seeking a serene yet convenient lifestyle. Residents of La Reserva de Marbella benefit from fantastic on-site amenities including beautifully maintained gardens, multiple swimming pools, and 24-hour security, all within a tranquil, gated environment. There is also a Supercor supermarket 100m away. The penthouse benefits from 57m2 of sunny terraces, one being a large private 37m2 roof terrace (solarium) accessed by spiral staircase, the other is accessed directly from the living room. Both terraces offer panoramic views of the lush Marbella countryside and the sparkling Mediterranean Sea in the distance. The perfect space for al fresco dining, lounging, or simply enjoying the serene surroundings. Located just minutes from Marbella's stunning beaches, golf courses, and the vibrant town centre, this penthouse offers the perfect balance of privacy and convenience. Whether you're seeking a luxurious holiday retreat or a permanent residence, this property is an exceptional opportunity to enjoy the best of Costa del Sol living. Underground parking space and storage room. \*\*Key Features: \*\* - 2 spacious bedrooms, 2 bathrooms - 2 private terraces with panoramic views - Fully equipped kitchen - Access to 5 communal pools (including small children's pools) and gardens -24-hour security in a gated community - On-site restaurant & shops - Close to beaches, golf courses, and Marbella town Available from December to June ([1200/month) OR Long Term, 1 year ([1400/month)