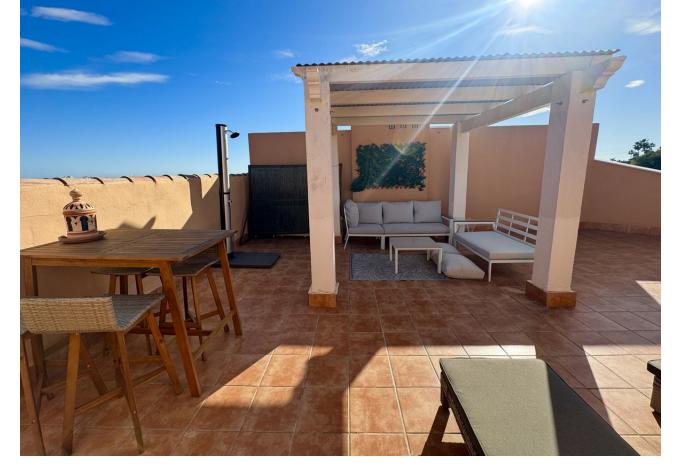

## Long Term Rental - Apartment - Reserva de Marbella 1.400€ / Month

Reserva de Marbella

**Apartment** 

2

2

101 m2

PENTHOUSE WITH LARGE SUNNY TERRACES & WALKING DISTANCE TO ALL AMENITIES - AVAILABLE NOW FOR LONG TERM RENT! This beautiful 2-bedroom, 2-bathroom penthouse is a rare gem within the sought-after La Reserva de Marbella community. This penthouse combines modern comfort with stunning views and peaceful surroundings, ideal for those seeking a serene yet convenient lifestyle. Residents of La Reserva de Marbella benefit from fantastic on-site amenities including beautifully maintained gardens, multiple swimming pools, and 24-hour security, all within a tranquil, gated environment. There is also a Supercor supermarket 100m away. The penthouse benefits from 57m2 of sunny terraces, one being a large private 37m2 roof terrace (solarium) accessed by spiral staircase, the other is accessed directly from the living room. Both terraces offer panoramic views of the lush Marbella countryside and the sparkling Mediterranean Sea in the distance. The perfect space for al fresco dining, lounging, or simply enjoying the serene surroundings. Located just minutes from Marbella's stunning beaches, golf courses, and the vibrant town centre, this penthouse offers the perfect balance of privacy and convenience. Whether you're seeking a luxurious holiday retreat or a permanent residence, this property is an exceptional opportunity to enjoy the best of Costa del Sol living. Underground parking space and storage room. \*\*Key Features: \*\* - 2 spacious bedrooms, 2 bathrooms - 2 private terraces with panoramic views - Fully equipped kitchen - Access to 5 communal pools (including small children's pools) and gardens -24-hour security in a gated community - On-site restaurant & shops - Close to beaches, golf courses, and Marbella town Available from December to June ([1200/month) OR Long Term, 1 year ([1400/month)