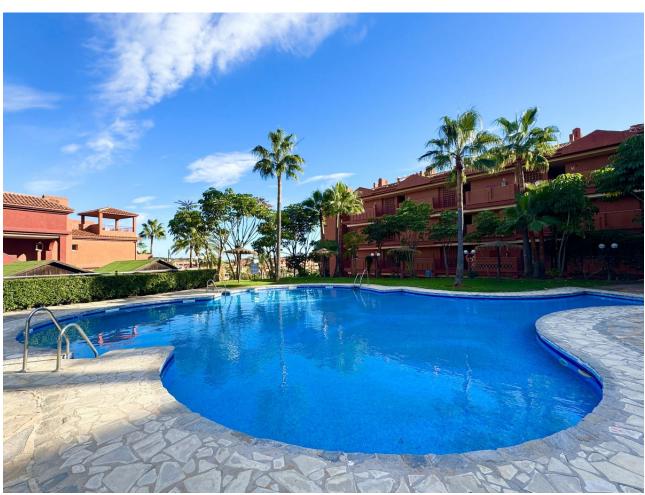

## Long Term Rental - Apartment - Reserva de Marbella 1.400€ / Month

Reserva de Marbella

**Apartment** 

2

2

101 m2

PENTHOUSE WITH LARGE SUNNY TERRACES & WALKING DISTANCE TO ALL AMENITIES - AVAILABLE NOW FOR LONG TERM RENT! This beautiful 2-bedroom, 2-bathroom penthouse is a rare gem within the sought-after La Reserva de Marbella community. This penthouse combines modern comfort with stunning views and peaceful surroundings, ideal for those seeking a serene yet convenient lifestyle. Residents of La Reserva de Marbella benefit from fantastic on-site amenities including beautifully maintained gardens, multiple swimming pools, and 24-hour security, all within a tranquil, gated environment. There is also a Supercor supermarket 100m away. The penthouse benefits from 57m2 of sunny terraces, one being a large private 37m2 roof terrace (solarium) accessed by spiral staircase, the other is accessed directly from the living room. Both terraces offer panoramic views of the lush Marbella countryside and the sparkling Mediterranean Sea in the distance. The perfect space for al fresco dining, lounging, or simply enjoying the serene surroundings. Located just minutes from Marbella's stunning beaches, golf courses, and the vibrant town centre, this penthouse offers the perfect balance of privacy and convenience. Whether you're seeking a luxurious holiday retreat or a permanent residence, this property is an exceptional opportunity to enjoy the best of Costa del Sol living. Underground parking space and storage room. \*\*Key Features: \*\* - 2 spacious bedrooms, 2 bathrooms - 2 private terraces with panoramic views - Fully equipped kitchen - Access to 5 communal pools (including small children's pools) and gardens -24-hour security in a gated community - On-site restaurant & shops - Close to beaches, golf courses, and Marbella town Available from December to June ([1200/month) OR Long Term, 1 year ([1400/month)