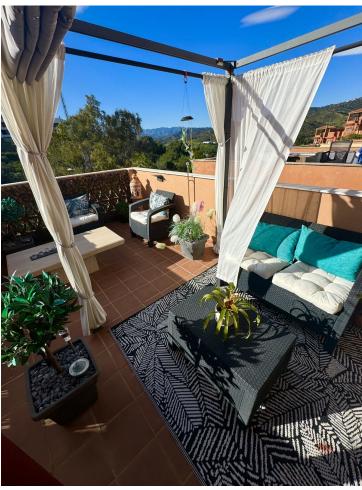

## Long Term Rental - Apartment - Reserva de Marbella 1.400€ / Month

Reserva de Marbella

**Apartment** 

2

2

101 m2

PENTHOUSE WITH LARGE SUNNY TERRACES & WALKING DISTANCE TO ALL AMENITIES - AVAILABLE NOW FOR LONG TERM RENT! This beautiful 2-bedroom, 2-bathroom penthouse is a rare gem within the sought-after La Reserva de Marbella community. This penthouse combines modern comfort with stunning views and peaceful surroundings, ideal for those seeking a serene yet convenient lifestyle. Residents of La Reserva de Marbella benefit from fantastic on-site amenities including beautifully maintained gardens, multiple swimming pools, and 24-hour security, all within a tranquil, gated environment. There is also a Supercor supermarket 100m away. The penthouse benefits from 57m2 of sunny terraces, one being a large private 37m2 roof terrace (solarium) accessed by spiral staircase, the other is accessed directly from the living room. Both terraces offer panoramic views of the lush Marbella countryside and the sparkling Mediterranean Sea in the distance. The perfect space for al fresco dining, lounging, or simply enjoying the serene surroundings. Located just minutes from Marbella's stunning beaches, golf courses, and the vibrant town centre, this penthouse offers the perfect balance of privacy and convenience. Whether you're seeking a luxurious holiday retreat or a permanent residence, this property is an exceptional opportunity to enjoy the best of Costa del Sol living. Underground parking space and storage room. \*\*Key Features: \*\* - 2 spacious bedrooms, 2 bathrooms - 2 private terraces with panoramic views - Fully equipped kitchen - Access to 5 communal pools (including small children's pools) and gardens -24-hour security in a gated community - On-site restaurant & shops - Close to beaches, golf courses, and Marbella town Available from December to June ([1200/month) OR Long Term, 1 year ([1400/month)