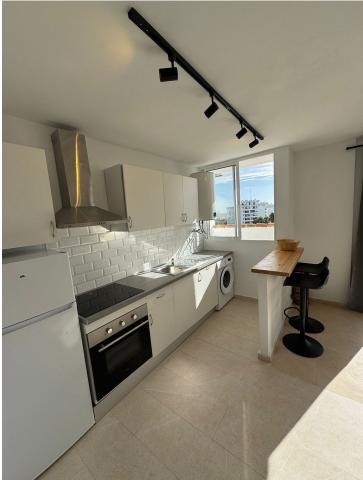

## Apartment 80 m2 2 1 This nice and modern property is available for long term rent, totally reformed, with two bedrooms, one bathroom and a fully equipped kitchen. This property boasts a lovely terrace with marvellous views of the garden and swimming pool. The property is on the fourth floor, has a lovely communal pool and garden, and tennis court. Close to shops, schools, and the centre. The apartment is 80m2.