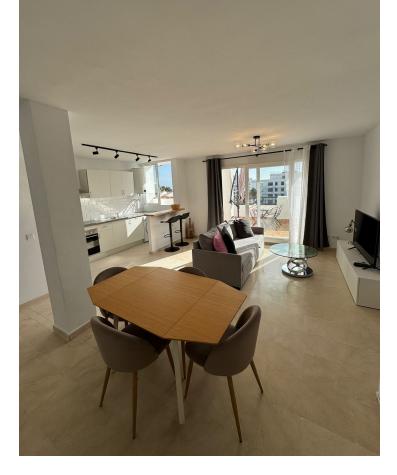

## Apartment 80 m2 2 1 This nice and modern property is available for long term rent, totally reformed, with two bedrooms, one bathroom and a fully equipped kitchen. This property boasts a lovely terrace with marvellous views of the garden and swimming pool. The property is on the fourth floor, has a lovely communal pool and garden, and tennis court. Close to shops, schools, and the centre. The apartment is 80m2.