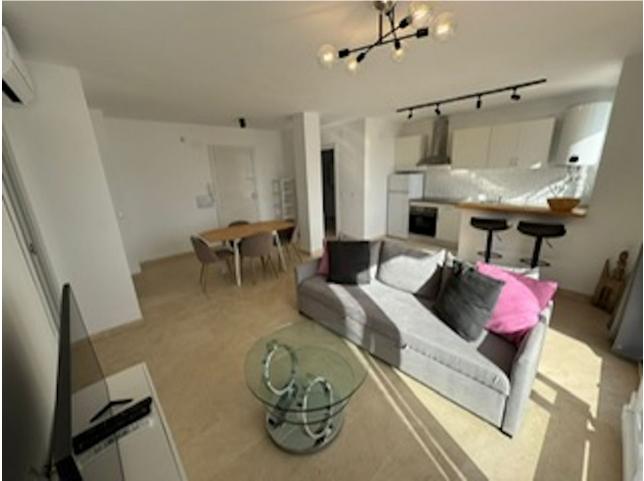

## Apartment 80 m2 2 1 This nice and modern property is available for long term rent, totally reformed, with two bedrooms, one bathroom and a fully equipped kitchen. This property boasts a lovely terrace with marvellous views of the garden and swimming pool. The property is on the fourth floor, has a lovely communal pool and garden, and tennis court. Close to shops, schools, and the centre. The apartment is 80m2.