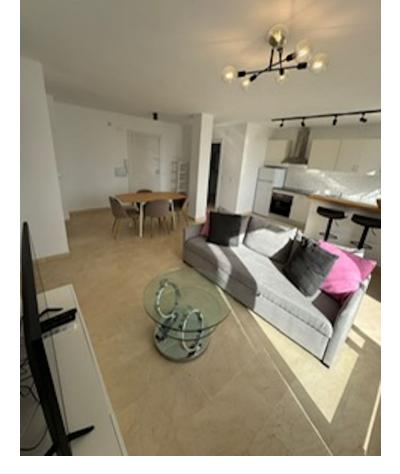

## Apartment 80 m2 2 1 This nice and modern property is available for long term rent, totally reformed, with two bedrooms, one bathroom and a fully equipped kitchen. This property boasts a lovely terrace with marvellous views of the garden and swimming pool. The property is on the fourth floor, has a lovely communal pool and garden, and tennis court. Close to shops, schools, and the centre. The apartment is 80m2.