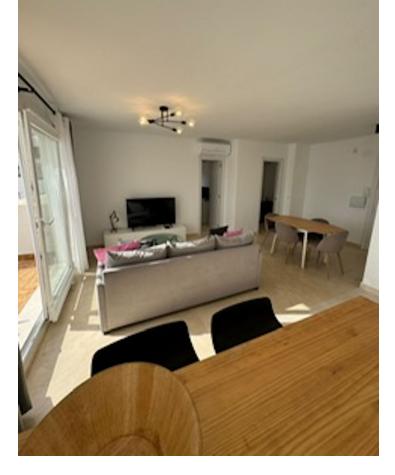

## Apartment 80 m2 2 1 This nice and modern property is available for long term rent, totally reformed, with two bedrooms, one bathroom and a fully equipped kitchen. This property boasts a lovely terrace with marvellous views of the garden and swimming pool. The property is on the fourth floor, has a lovely communal pool and garden, and tennis court. Close to shops, schools, and the centre. The apartment is 80m2.