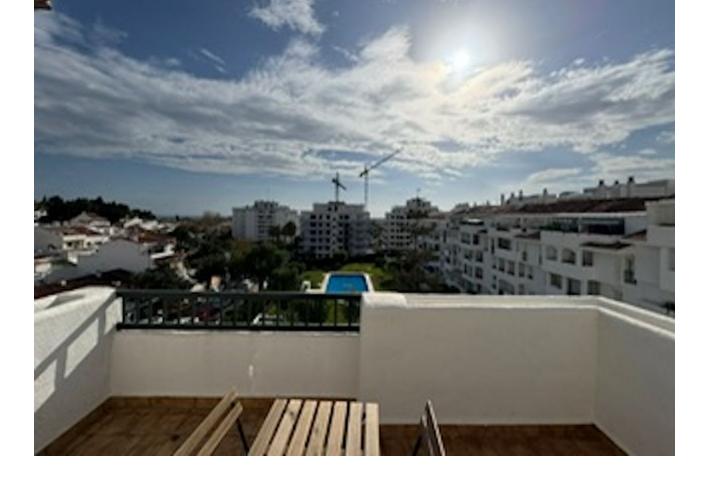

## Apartment 80 m2 2 1 This nice and modern property is available for long term rent, totally reformed, with two bedrooms, one bathroom and a fully equipped kitchen. This property boasts a lovely terrace with marvellous views of the garden and swimming pool. The property is on the fourth floor, has a lovely communal pool and garden, and tennis court. Close to shops, schools, and the centre. The apartment is 80m2.

Setting Close To Shops

💙 Close To Town Close To Schools

**Climate Control** Air Conditioning

Kitchen Y Fully Fitted

Category \star Cheap Orientation South

Views Country 🗸 Garden 🗸 Pool

Garden 🗹 Communal Condition Excellent Recently Renovated