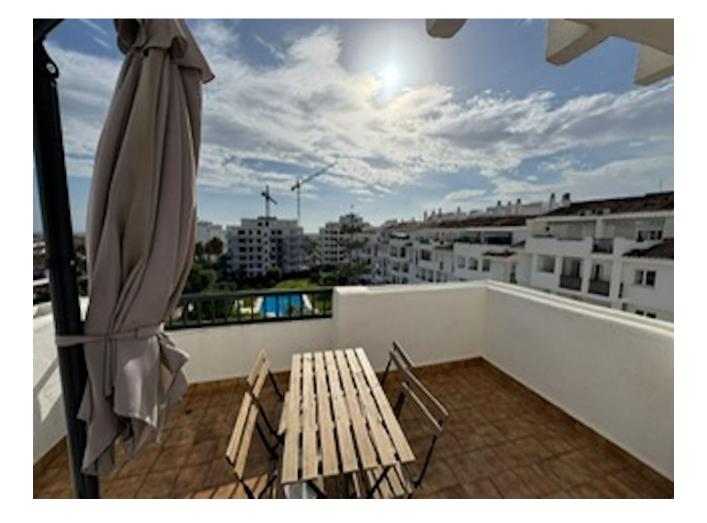

## Apartment 80 m2 2 1 This nice and modern property is available for long term rent, totally reformed, with two bedrooms, one bathroom and a fully equipped kitchen. This property boasts a lovely terrace with marvellous views of the garden and swimming pool. The property is on the fourth floor, has a lovely communal pool and garden, and tennis court. Close to shops, schools, and the centre. The apartment is 80m2.

Setting Close To Shops

💙 Close To Town Close To Schools

**Climate Control** Air Conditioning

Kitchen Y Fully Fitted

Category \star Cheap Orientation South

Views Country 🗸 Garden 🗸 Pool

Garden 🗹 Communal Condition Excellent Recently Renovated

Features 🖌 Lift Fitted Wardrobes Near Transport 💙 Private Terrace ✔ Utility Room Ensuite Bathroom Security

Gated Complex 💙 24 Hour Security 🗸 Safe

Pool Communal

Furniture Fully Furnished

Parking 💙 Private