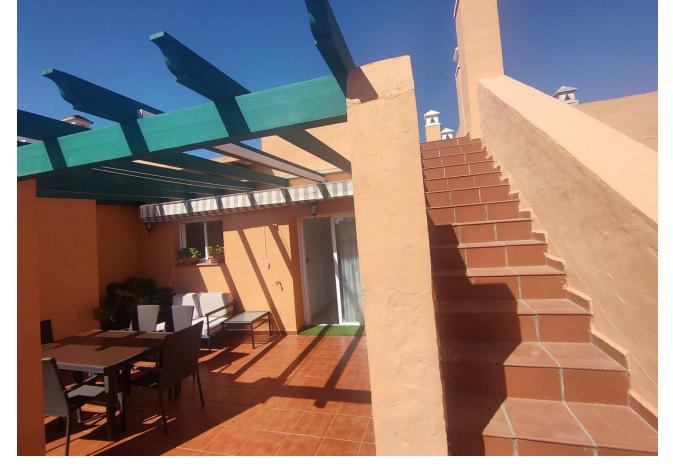

## Long Term Rental - Apartment - Guadalmina Alta 2.750€ / Month

Guadalmina Alta

**Apartment** 

4

2

240 m2

Modern penthouse Guadalmina, Marbella Spectacular penthouse with 4 bedrooms + 2 bathrooms + large solarium with beautiful views of 50 m2 + three large private terraces of 30 m2, 20 m2 and 10 m2, ideal for families who want tranquility and enjoy the sun and good weather all year round. Marbella, in one of the most privileged areas: Guadalmina - Marbella, just 5 minutes from Puerto Banús The penthouse is distributed over 3 levels: Entry level: kitchen, separate laundry room, large living room with cozy fireplace, a large private covered terrace with butane gas barbecue, 2 large bedrooms and a modern bathroom with double sinks and large shower. Level 1 is the master bedroom with an en-suite bathroom and a private and covered terrace, another bedroom with another large open terrace, with an awning and plenty of space to enjoy the outdoors, and from this terrace you can access the upper level where the large solarium with sun all day and beautiful panoramic views In a gated community, 2 swimming pools: for adults and for children, beautiful garden areas to walk and an area for children to play. Very quiet and family area. Excellent location Guadalmina, near the Guadalmina Shopping Center: Carrefour supermarket, restaurants, shops, health center, bank, many offices and all kinds of services, 5 minutes by car from Puerto Banús, several International Schools less than 10 minutes by car and 2 minutes walk to Colegio San José, several International Golf courses less than 10 minutes by car and 2 minutes walk to Real Club de Golf Guadalmina. Beach 10 minutes walk, 2 minutes by car. Ideal for people who want to get around without having to take the car. Just 50 minutes from Malaga International Airport Payment year in advance