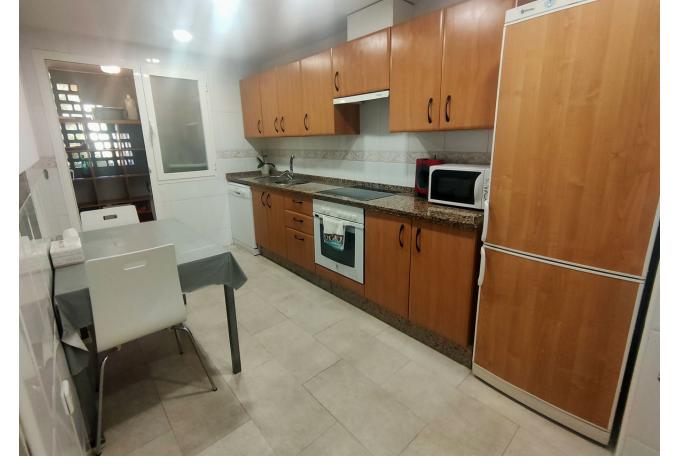

## Long Term Rental - Apartment - Guadalmina Alta 2.750€ / Month

Guadalmina Alta

**Apartment** 

4

2

240 m2

Modern penthouse Guadalmina, Marbella Spectacular penthouse with 4 bedrooms + 2 bathrooms + large solarium with beautiful views of 50 m2 + three large private terraces of 30 m2, 20 m2 and 10 m2, ideal for families who want tranquility and enjoy the sun and good weather all year round. Marbella, in one of the most privileged areas: Guadalmina - Marbella, just 5 minutes from Puerto Banús The penthouse is distributed over 3 levels: Entry level: kitchen, separate laundry room, large living room with cozy fireplace, a large private covered terrace with butane gas barbecue, 2 large bedrooms and a modern bathroom with double sinks and large shower. Level 1 is the master bedroom with an en-suite bathroom and a private and covered terrace, another bedroom with another large open terrace, with an awning and plenty of space to enjoy the outdoors, and from this terrace you can access the upper level where the large solarium with sun all day and beautiful panoramic views In a gated community, 2 swimming pools: for adults and for children, beautiful garden areas to walk and an area for children to play. Very quiet and family area. Excellent location Guadalmina, near the Guadalmina Shopping Center: Carrefour supermarket, restaurants, shops, health center, bank, many offices and all kinds of services, 5 minutes by car from Puerto Banús, several International Schools less than 10 minutes by car and 2 minutes walk to Colegio San José, several International Golf courses less than 10 minutes by car and 2 minutes walk to Real Club de Golf Guadalmina. Beach 10 minutes walk, 2 minutes by car. Ideal for people who want to get around without having to take the car. Just 50 minutes from Malaga International Airport Payment year in advance