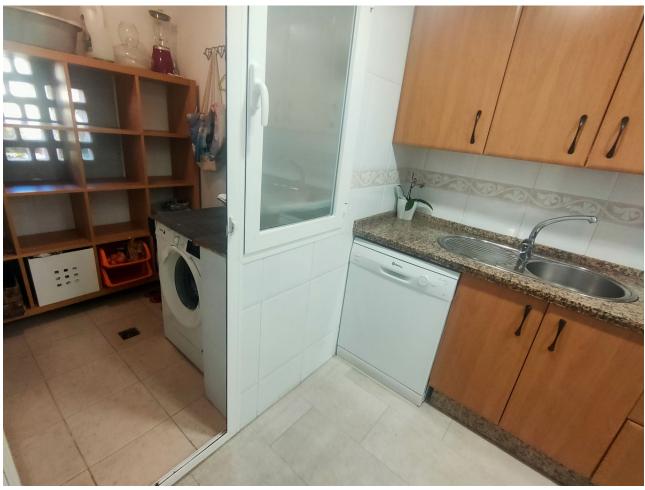

## Long Term Rental - Apartment - Guadalmina Alta 2.750€ / Month

Guadalmina Alta

**Apartment** 

4

2

240 m2

Modern penthouse Guadalmina, Marbella Spectacular penthouse with 4 bedrooms + 2 bathrooms + large solarium with beautiful views of 50 m2 + three large private terraces of 30 m2, 20 m2 and 10 m2, ideal for families who want tranquility and enjoy the sun and good weather all year round. Marbella, in one of the most privileged areas: Guadalmina - Marbella, just 5 minutes from Puerto Banús The penthouse is distributed over 3 levels: Entry level: kitchen, separate laundry room, large living room with cozy fireplace, a large private covered terrace with butane gas barbecue, 2 large bedrooms and a modern bathroom with double sinks and large shower. Level 1 is the master bedroom with an en-suite bathroom and a private and covered terrace, another bedroom with another large open terrace, with an awning and plenty of space to enjoy the outdoors, and from this terrace you can access the upper level where the large solarium with sun all day and beautiful panoramic views In a gated community, 2 swimming pools: for adults and for children, beautiful garden areas to walk and an area for children to play. Very quiet and family area. Excellent location Guadalmina, near the Guadalmina Shopping Center: Carrefour supermarket, restaurants, shops, health center, bank, many offices and all kinds of services, 5 minutes by car from Puerto Banús, several International Schools less than 10 minutes by car and 2 minutes walk to Colegio San José, several International Golf courses less than 10 minutes by car and 2 minutes walk to Real Club de Golf Guadalmina. Beach 10 minutes walk, 2 minutes by car. Ideal for people who want to get around without having to take the car. Just 50 minutes from Malaga International Airport Payment year in advance