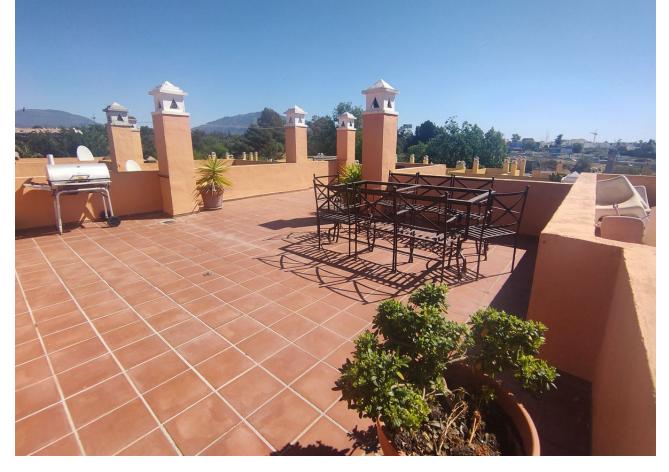

## Long Term Rental - Apartment - Guadalmina Alta 2.750€ / Month

Guadalmina Alta

**Apartment** 

4

2

240 m2

Modern penthouse Guadalmina, Marbella Spectacular penthouse with 4 bedrooms + 2 bathrooms + large solarium with beautiful views of 50 m2 + three large private terraces of 30 m2, 20 m2 and 10 m2, ideal for families who want tranquility and enjoy the sun and good weather all year round. Marbella, in one of the most privileged areas: Guadalmina - Marbella, just 5 minutes from Puerto Banús The penthouse is distributed over 3 levels: Entry level: kitchen, separate laundry room, large living room with cozy fireplace, a large private covered terrace with butane gas barbecue, 2 large bedrooms and a modern bathroom with double sinks and large shower. Level 1 is the master bedroom with an en-suite bathroom and a private and covered terrace, another bedroom with another large open terrace, with an awning and plenty of space to enjoy the outdoors, and from this terrace you can access the upper level where the large solarium with sun all day and beautiful panoramic views In a gated community, 2 swimming pools: for adults and for children, beautiful garden areas to walk and an area for children to play. Very quiet and family area. Excellent location Guadalmina, near the Guadalmina Shopping Center: Carrefour supermarket, restaurants, shops, health center, bank, many offices and all kinds of services, 5 minutes by car from Puerto Banús, several International Schools less than 10 minutes by car and 2 minutes walk to Colegio San José, several International Golf courses less than 10 minutes by car and 2 minutes walk to Real Club de Golf Guadalmina. Beach 10 minutes walk, 2 minutes by car. Ideal for people who want to get around without having to take the car. Just 50 minutes from Malaga International Airport Payment year in advance