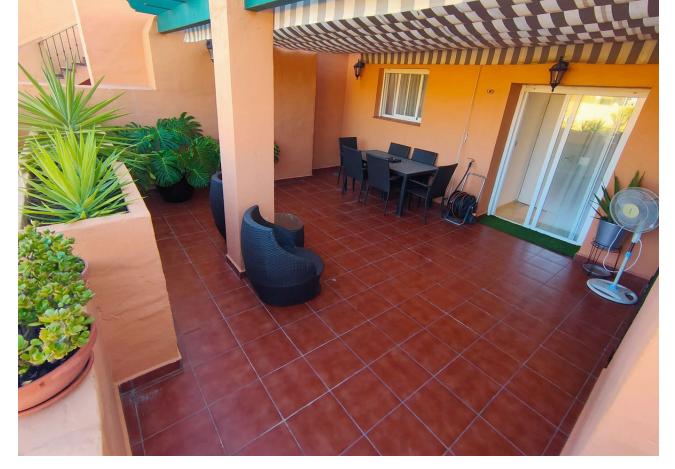

## Long Term Rental - Apartment - Guadalmina Alta 2.750€ / Month

Guadalmina Alta

**Apartment** 

4

2

240 m2

Modern penthouse Guadalmina, Marbella Spectacular penthouse with 4 bedrooms + 2 bathrooms + large solarium with beautiful views of 50 m2 + three large private terraces of 30 m2, 20 m2 and 10 m2, ideal for families who want tranquility and enjoy the sun and good weather all year round. Marbella, in one of the most privileged areas: Guadalmina - Marbella, just 5 minutes from Puerto Banús The penthouse is distributed over 3 levels: Entry level: kitchen, separate laundry room, large living room with cozy fireplace, a large private covered terrace with butane gas barbecue, 2 large bedrooms and a modern bathroom with double sinks and large shower. Level 1 is the master bedroom with an en-suite bathroom and a private and covered terrace, another bedroom with another large open terrace, with an awning and plenty of space to enjoy the outdoors, and from this terrace you can access the upper level where the large solarium with sun all day and beautiful panoramic views In a gated community, 2 swimming pools: for adults and for children, beautiful garden areas to walk and an area for children to play. Very quiet and family area. Excellent location Guadalmina, near the Guadalmina Shopping Center: Carrefour supermarket, restaurants, shops, health center, bank, many offices and all kinds of services, 5 minutes by car from Puerto Banús, several International Schools less than 10 minutes by car and 2 minutes walk to Colegio San José, several International Golf courses less than 10 minutes by car and 2 minutes walk to Real Club de Golf Guadalmina. Beach 10 minutes walk, 2 minutes by car. Ideal for people who want to get around without having to take the car. Just 50 minutes from Malaga International Airport Payment year in advance