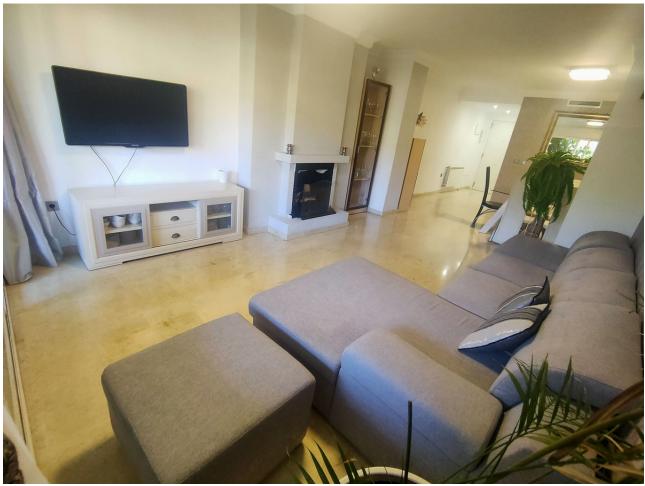

## Long Term Rental - Apartment - Guadalmina Alta 2.750€ / Month

Guadalmina Alta

**Apartment** 

4

2

240 m2

Modern penthouse Guadalmina, Marbella Spectacular penthouse with 4 bedrooms + 2 bathrooms + large solarium with beautiful views of 50 m2 + three large private terraces of 30 m2, 20 m2 and 10 m2, ideal for families who want tranquility and enjoy the sun and good weather all year round. Marbella, in one of the most privileged areas: Guadalmina - Marbella, just 5 minutes from Puerto Banús The penthouse is distributed over 3 levels: Entry level: kitchen, separate laundry room, large living room with cozy fireplace, a large private covered terrace with butane gas barbecue, 2 large bedrooms and a modern bathroom with double sinks and large shower. Level 1 is the master bedroom with an en-suite bathroom and a private and covered terrace, another bedroom with another large open terrace, with an awning and plenty of space to enjoy the outdoors, and from this terrace you can access the upper level where the large solarium with sun all day and beautiful panoramic views In a gated community, 2 swimming pools: for adults and for children, beautiful garden areas to walk and an area for children to play. Very quiet and family area. Excellent location Guadalmina, near the Guadalmina Shopping Center: Carrefour supermarket, restaurants, shops, health center, bank, many offices and all kinds of services, 5 minutes by car from Puerto Banús, several International Schools less than 10 minutes by car and 2 minutes walk to Colegio San José, several International Golf courses less than 10 minutes by car and 2 minutes walk to Real Club de Golf Guadalmina. Beach 10 minutes walk, 2 minutes by car. Ideal for people who want to get around without having to take the car. Just 50 minutes from Malaga International Airport Payment year in advance