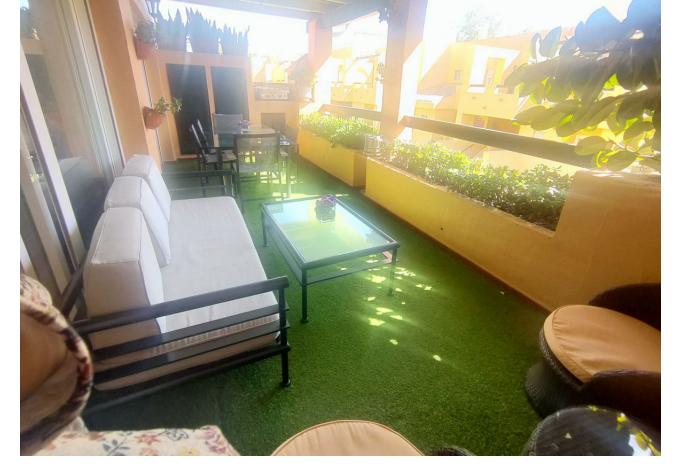

## Long Term Rental - Apartment - Guadalmina Alta 2.750€ / Month

Guadalmina Alta

**Apartment** 

4

2

240 m2

Modern penthouse Guadalmina, Marbella Spectacular penthouse with 4 bedrooms + 2 bathrooms + large solarium with beautiful views of 50 m2 + three large private terraces of 30 m2, 20 m2 and 10 m2, ideal for families who want tranquility and enjoy the sun and good weather all year round. Marbella, in one of the most privileged areas: Guadalmina - Marbella, just 5 minutes from Puerto Banús The penthouse is distributed over 3 levels: Entry level: kitchen, separate laundry room, large living room with cozy fireplace, a large private covered terrace with butane gas barbecue, 2 large bedrooms and a modern bathroom with double sinks and large shower. Level 1 is the master bedroom with an en-suite bathroom and a private and covered terrace, another bedroom with another large open terrace, with an awning and plenty of space to enjoy the outdoors, and from this terrace you can access the upper level where the large solarium with sun all day and beautiful panoramic views In a gated community, 2 swimming pools: for adults and for children, beautiful garden areas to walk and an area for children to play. Very quiet and family area. Excellent location Guadalmina, near the Guadalmina Shopping Center: Carrefour supermarket, restaurants, shops, health center, bank, many offices and all kinds of services, 5 minutes by car from Puerto Banús, several International Schools less than 10 minutes by car and 2 minutes walk to Colegio San José, several International Golf courses less than 10 minutes by car and 2 minutes walk to Real Club de Golf Guadalmina. Beach 10 minutes walk, 2 minutes by car. Ideal for people who want to get around without having to take the car. Just 50 minutes from Malaga International Airport Payment year in advance