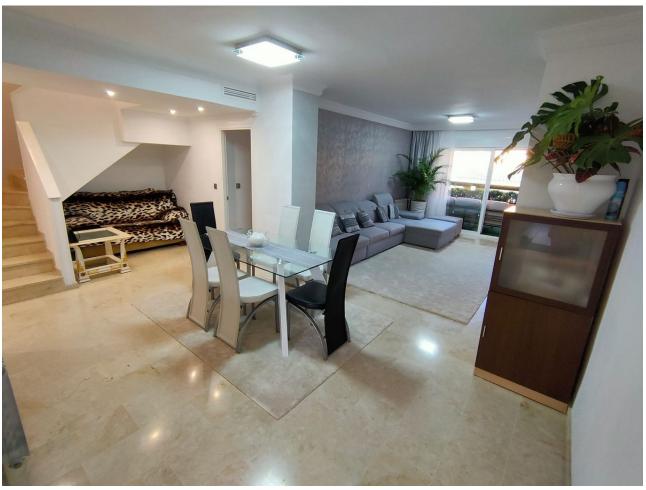

## Long Term Rental - Apartment - Guadalmina Alta 2.750€ / Month

Guadalmina Alta

**Apartment** 

4

2

240 m2

Modern penthouse Guadalmina, Marbella Spectacular penthouse with 4 bedrooms + 2 bathrooms + large solarium with beautiful views of 50 m2 + three large private terraces of 30 m2, 20 m2 and 10 m2, ideal for families who want tranquility and enjoy the sun and good weather all year round. Marbella, in one of the most privileged areas: Guadalmina - Marbella, just 5 minutes from Puerto Banús The penthouse is distributed over 3 levels: Entry level: kitchen, separate laundry room, large living room with cozy fireplace, a large private covered terrace with butane gas barbecue, 2 large bedrooms and a modern bathroom with double sinks and large shower. Level 1 is the master bedroom with an en-suite bathroom and a private and covered terrace, another bedroom with another large open terrace, with an awning and plenty of space to enjoy the outdoors, and from this terrace you can access the upper level where the large solarium with sun all day and beautiful panoramic views In a gated community, 2 swimming pools: for adults and for children, beautiful garden areas to walk and an area for children to play. Very quiet and family area. Excellent location Guadalmina, near the Guadalmina Shopping Center: Carrefour supermarket, restaurants, shops, health center, bank, many offices and all kinds of services, 5 minutes by car from Puerto Banús, several International Schools less than 10 minutes by car and 2 minutes walk to Colegio San José, several International Golf courses less than 10 minutes by car and 2 minutes walk to Real Club de Golf Guadalmina. Beach 10 minutes walk, 2 minutes by car. Ideal for people who want to get around without having to take the car. Just 50 minutes from Malaga International Airport Payment year in advance