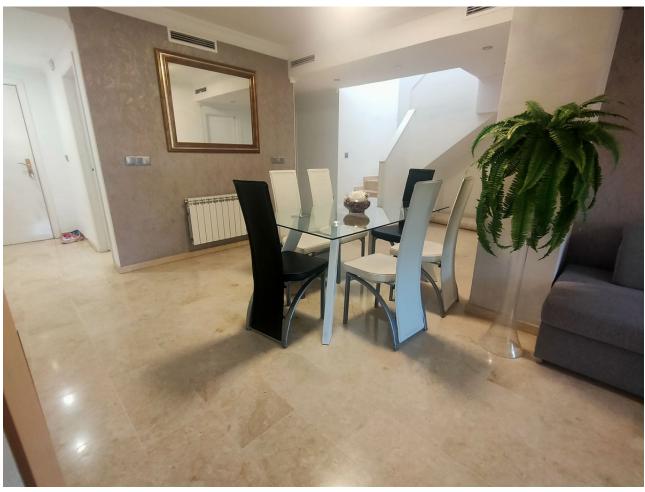

## Long Term Rental - Apartment - Guadalmina Alta 2.750€ / Month

Guadalmina Alta

**Apartment** 

4

2

240 m2

Modern penthouse Guadalmina, Marbella Spectacular penthouse with 4 bedrooms + 2 bathrooms + large solarium with beautiful views of 50 m2 + three large private terraces of 30 m2, 20 m2 and 10 m2, ideal for families who want tranquility and enjoy the sun and good weather all year round. Marbella, in one of the most privileged areas: Guadalmina - Marbella, just 5 minutes from Puerto Banús The penthouse is distributed over 3 levels: Entry level: kitchen, separate laundry room, large living room with cozy fireplace, a large private covered terrace with butane gas barbecue, 2 large bedrooms and a modern bathroom with double sinks and large shower. Level 1 is the master bedroom with an en-suite bathroom and a private and covered terrace, another bedroom with another large open terrace, with an awning and plenty of space to enjoy the outdoors, and from this terrace you can access the upper level where the large solarium with sun all day and beautiful panoramic views In a gated community, 2 swimming pools: for adults and for children, beautiful garden areas to walk and an area for children to play. Very quiet and family area. Excellent location Guadalmina, near the Guadalmina Shopping Center: Carrefour supermarket, restaurants, shops, health center, bank, many offices and all kinds of services, 5 minutes by car from Puerto Banús, several International Schools less than 10 minutes by car and 2 minutes walk to Colegio San José, several International Golf courses less than 10 minutes by car and 2 minutes walk to Real Club de Golf Guadalmina. Beach 10 minutes walk, 2 minutes by car. Ideal for people who want to get around without having to take the car. Just 50 minutes from Malaga International Airport Payment year in advance