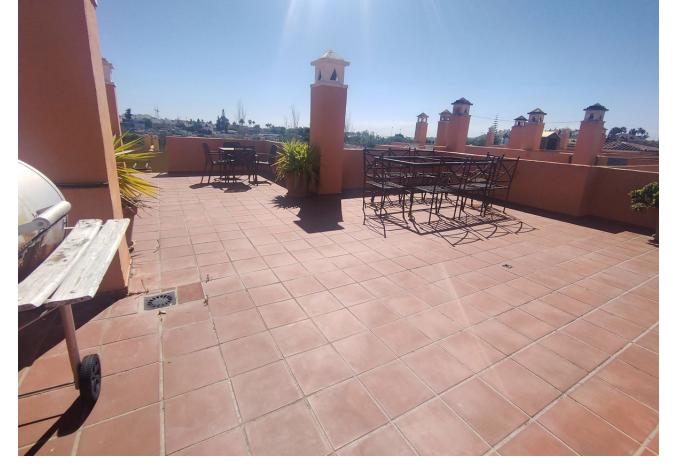

## Long Term Rental - Apartment - Guadalmina Alta 2.750€ / Month

Guadalmina Alta

**Apartment** 

4

2

240 m2

Modern penthouse Guadalmina, Marbella Spectacular penthouse with 4 bedrooms + 2 bathrooms + large solarium with beautiful views of 50 m2 + three large private terraces of 30 m2, 20 m2 and 10 m2, ideal for families who want tranquility and enjoy the sun and good weather all year round. Marbella, in one of the most privileged areas: Guadalmina - Marbella, just 5 minutes from Puerto Banús The penthouse is distributed over 3 levels: Entry level: kitchen, separate laundry room, large living room with cozy fireplace, a large private covered terrace with butane gas barbecue, 2 large bedrooms and a modern bathroom with double sinks and large shower. Level 1 is the master bedroom with an en-suite bathroom and a private and covered terrace, another bedroom with another large open terrace, with an awning and plenty of space to enjoy the outdoors, and from this terrace you can access the upper level where the large solarium with sun all day and beautiful panoramic views In a gated community, 2 swimming pools: for adults and for children, beautiful garden areas to walk and an area for children to play. Very quiet and family area. Excellent location Guadalmina, near the Guadalmina Shopping Center: Carrefour supermarket, restaurants, shops, health center, bank, many offices and all kinds of services, 5 minutes by car from Puerto Banús, several International Schools less than 10 minutes by car and 2 minutes walk to Colegio San José, several International Golf courses less than 10 minutes by car and 2 minutes walk to Real Club de Golf Guadalmina. Beach 10 minutes walk, 2 minutes by car. Ideal for people who want to get around without having to take the car. Just 50 minutes from Malaga International Airport Payment year in advance