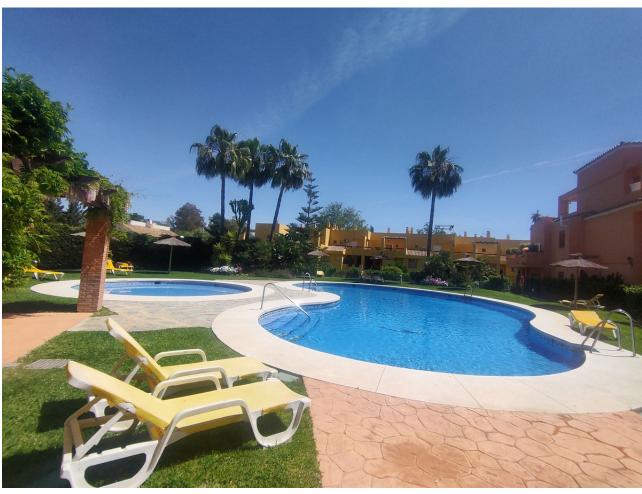

## Long Term Rental - Apartment - Guadalmina Alta 2.750€ / Month

Guadalmina Alta

**Apartment** 

4

2

240 m2

Modern penthouse Guadalmina, Marbella Spectacular penthouse with 4 bedrooms + 2 bathrooms + large solarium with beautiful views of 50 m2 + three large private terraces of 30 m2, 20 m2 and 10 m2, ideal for families who want tranquility and enjoy the sun and good weather all year round. Marbella, in one of the most privileged areas: Guadalmina - Marbella, just 5 minutes from Puerto Banús The penthouse is distributed over 3 levels: Entry level: kitchen, separate laundry room, large living room with cozy fireplace, a large private covered terrace with butane gas barbecue, 2 large bedrooms and a modern bathroom with double sinks and large shower. Level 1 is the master bedroom with an en-suite bathroom and a private and covered terrace, another bedroom with another large open terrace, with an awning and plenty of space to enjoy the outdoors, and from this terrace you can access the upper level where the large solarium with sun all day and beautiful panoramic views In a gated community, 2 swimming pools: for adults and for children, beautiful garden areas to walk and an area for children to play. Very quiet and family area. Excellent location Guadalmina, near the Guadalmina Shopping Center: Carrefour supermarket, restaurants, shops, health center, bank, many offices and all kinds of services, 5 minutes by car from Puerto Banús, several International Schools less than 10 minutes by car and 2 minutes walk to Colegio San José, several International Golf courses less than 10 minutes by car and 2 minutes walk to Real Club de Golf Guadalmina. Beach 10 minutes walk, 2 minutes by car. Ideal for people who want to get around without having to take the car. Just 50 minutes from Malaga International Airport Payment year in advance