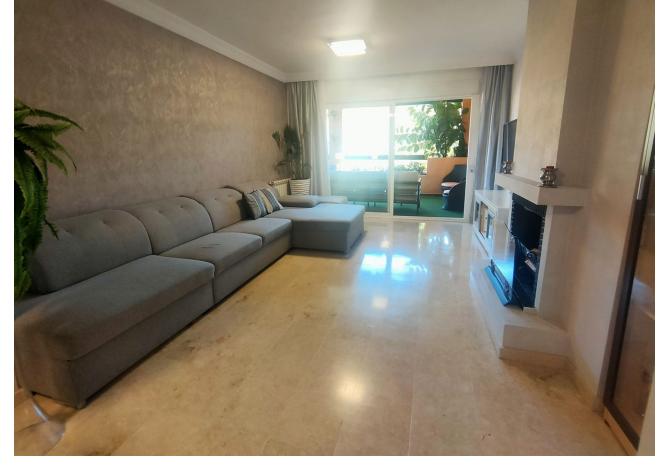

## Long Term Rental - Apartment - Guadalmina Alta 2.750€ / Month

Guadalmina Alta

**Apartment** 

4

2

240 m2

Modern penthouse Guadalmina, Marbella Spectacular penthouse with 4 bedrooms + 2 bathrooms + large solarium with beautiful views of 50 m2 + three large private terraces of 30 m2, 20 m2 and 10 m2, ideal for families who want tranquility and enjoy the sun and good weather all year round. Marbella, in one of the most privileged areas: Guadalmina - Marbella, just 5 minutes from Puerto Banús The penthouse is distributed over 3 levels: Entry level: kitchen, separate laundry room, large living room with cozy fireplace, a large private covered terrace with butane gas barbecue, 2 large bedrooms and a modern bathroom with double sinks and large shower. Level 1 is the master bedroom with an en-suite bathroom and a private and covered terrace, another bedroom with another large open terrace, with an awning and plenty of space to enjoy the outdoors, and from this terrace you can access the upper level where the large solarium with sun all day and beautiful panoramic views In a gated community, 2 swimming pools: for adults and for children, beautiful garden areas to walk and an area for children to play. Very quiet and family area. Excellent location Guadalmina, near the Guadalmina Shopping Center: Carrefour supermarket, restaurants, shops, health center, bank, many offices and all kinds of services, 5 minutes by car from Puerto Banús, several International Schools less than 10 minutes by car and 2 minutes walk to Colegio San José, several International Golf courses less than 10 minutes by car and 2 minutes walk to Real Club de Golf Guadalmina. Beach 10 minutes walk, 2 minutes by car. Ideal for people who want to get around without having to take the car. Just 50 minutes from Malaga International Airport Payment year in advance