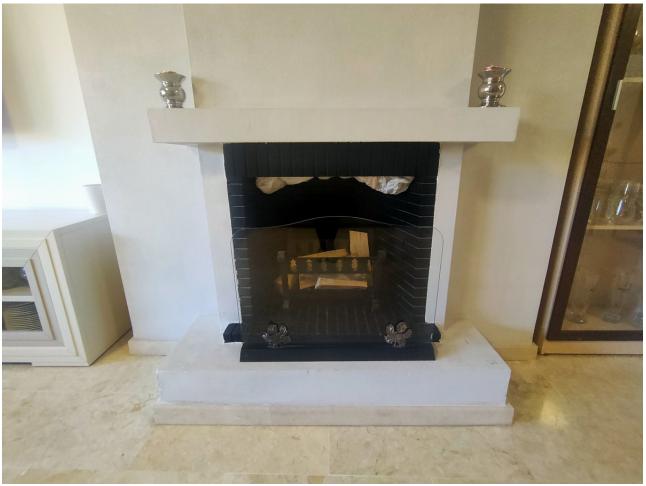

## Long Term Rental - Apartment - Guadalmina Alta 2.750€ / Month

Guadalmina Alta

**Apartment** 

4

2

240 m2

Modern penthouse Guadalmina, Marbella Spectacular penthouse with 4 bedrooms + 2 bathrooms + large solarium with beautiful views of 50 m2 + three large private terraces of 30 m2, 20 m2 and 10 m2, ideal for families who want tranquility and enjoy the sun and good weather all year round. Marbella, in one of the most privileged areas: Guadalmina - Marbella, just 5 minutes from Puerto Banús The penthouse is distributed over 3 levels: Entry level: kitchen, separate laundry room, large living room with cozy fireplace, a large private covered terrace with butane gas barbecue, 2 large bedrooms and a modern bathroom with double sinks and large shower. Level 1 is the master bedroom with an en-suite bathroom and a private and covered terrace, another bedroom with another large open terrace, with an awning and plenty of space to enjoy the outdoors, and from this terrace you can access the upper level where the large solarium with sun all day and beautiful panoramic views In a gated community, 2 swimming pools: for adults and for children, beautiful garden areas to walk and an area for children to play. Very quiet and family area. Excellent location Guadalmina, near the Guadalmina Shopping Center: Carrefour supermarket, restaurants, shops, health center, bank, many offices and all kinds of services, 5 minutes by car from Puerto Banús, several International Schools less than 10 minutes by car and 2 minutes walk to Colegio San José, several International Golf courses less than 10 minutes by car and 2 minutes walk to Real Club de Golf Guadalmina. Beach 10 minutes walk, 2 minutes by car. Ideal for people who want to get around without having to take the car. Just 50 minutes from Malaga International Airport Payment year in advance