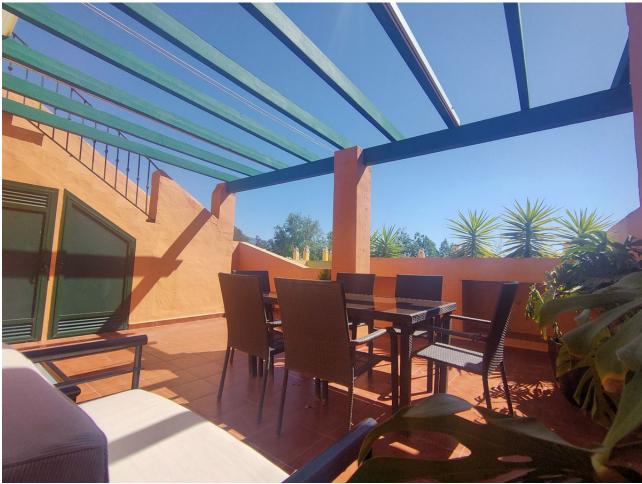

## Long Term Rental - Apartment - Guadalmina Alta 2.750€ / Month

Guadalmina Alta

**Apartment** 

4

2

240 m2

Modern penthouse Guadalmina, Marbella Spectacular penthouse with 4 bedrooms + 2 bathrooms + large solarium with beautiful views of 50 m2 + three large private terraces of 30 m2, 20 m2 and 10 m2, ideal for families who want tranquility and enjoy the sun and good weather all year round. Marbella, in one of the most privileged areas: Guadalmina - Marbella, just 5 minutes from Puerto Banús The penthouse is distributed over 3 levels: Entry level: kitchen, separate laundry room, large living room with cozy fireplace, a large private covered terrace with butane gas barbecue, 2 large bedrooms and a modern bathroom with double sinks and large shower. Level 1 is the master bedroom with an en-suite bathroom and a private and covered terrace, another bedroom with another large open terrace, with an awning and plenty of space to enjoy the outdoors, and from this terrace you can access the upper level where the large solarium with sun all day and beautiful panoramic views In a gated community, 2 swimming pools: for adults and for children, beautiful garden areas to walk and an area for children to play. Very quiet and family area. Excellent location Guadalmina, near the Guadalmina Shopping Center: Carrefour supermarket, restaurants, shops, health center, bank, many offices and all kinds of services, 5 minutes by car from Puerto Banús, several International Schools less than 10 minutes by car and 2 minutes walk to Colegio San José, several International Golf courses less than 10 minutes by car and 2 minutes walk to Real Club de Golf Guadalmina. Beach 10 minutes walk, 2 minutes by car. Ideal for people who want to get around without having to take the car. Just 50 minutes from Malaga International Airport Payment year in advance