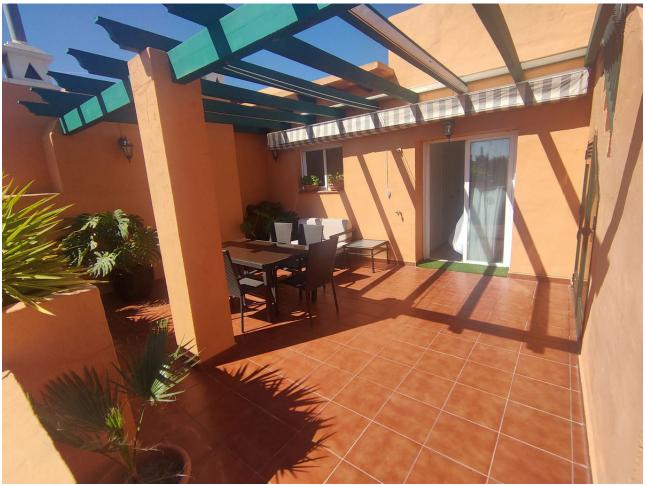

## Long Term Rental - Apartment - Guadalmina Alta 2.750€ / Month

Guadalmina Alta

**Apartment** 

4

2

240 m2

Modern penthouse Guadalmina, Marbella Spectacular penthouse with 4 bedrooms + 2 bathrooms + large solarium with beautiful views of 50 m2 + three large private terraces of 30 m2, 20 m2 and 10 m2, ideal for families who want tranquility and enjoy the sun and good weather all year round. Marbella, in one of the most privileged areas: Guadalmina - Marbella, just 5 minutes from Puerto Banús The penthouse is distributed over 3 levels: Entry level: kitchen, separate laundry room, large living room with cozy fireplace, a large private covered terrace with butane gas barbecue, 2 large bedrooms and a modern bathroom with double sinks and large shower. Level 1 is the master bedroom with an en-suite bathroom and a private and covered terrace, another bedroom with another large open terrace, with an awning and plenty of space to enjoy the outdoors, and from this terrace you can access the upper level where the large solarium with sun all day and beautiful panoramic views In a gated community, 2 swimming pools: for adults and for children, beautiful garden areas to walk and an area for children to play. Very quiet and family area. Excellent location Guadalmina, near the Guadalmina Shopping Center: Carrefour supermarket, restaurants, shops, health center, bank, many offices and all kinds of services, 5 minutes by car from Puerto Banús, several International Schools less than 10 minutes by car and 2 minutes walk to Colegio San José, several International Golf courses less than 10 minutes by car and 2 minutes walk to Real Club de Golf Guadalmina. Beach 10 minutes walk, 2 minutes by car. Ideal for people who want to get around without having to take the car. Just 50 minutes from Malaga International Airport Payment year in advance