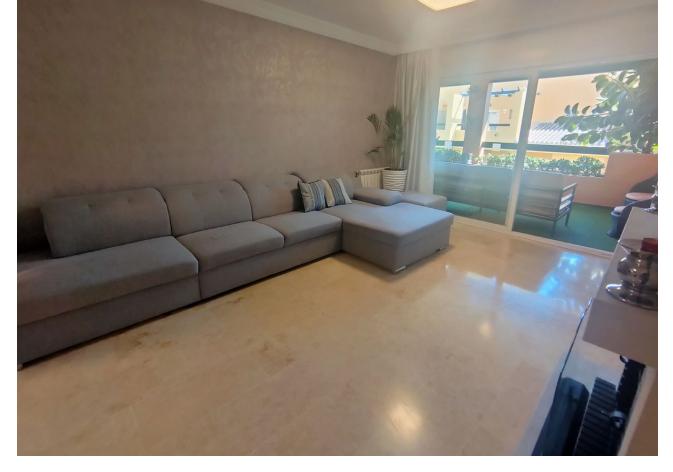

## Long Term Rental - Apartment - Guadalmina Alta 2.750€ / Month

Guadalmina Alta

**Apartment** 

4

2

240 m2

Modern penthouse Guadalmina, Marbella Spectacular penthouse with 4 bedrooms + 2 bathrooms + large solarium with beautiful views of 50 m2 + three large private terraces of 30 m2, 20 m2 and 10 m2, ideal for families who want tranquility and enjoy the sun and good weather all year round. Marbella, in one of the most privileged areas: Guadalmina - Marbella, just 5 minutes from Puerto Banús The penthouse is distributed over 3 levels: Entry level: kitchen, separate laundry room, large living room with cozy fireplace, a large private covered terrace with butane gas barbecue, 2 large bedrooms and a modern bathroom with double sinks and large shower. Level 1 is the master bedroom with an en-suite bathroom and a private and covered terrace, another bedroom with another large open terrace, with an awning and plenty of space to enjoy the outdoors, and from this terrace you can access the upper level where the large solarium with sun all day and beautiful panoramic views In a gated community, 2 swimming pools: for adults and for children, beautiful garden areas to walk and an area for children to play. Very quiet and family area. Excellent location Guadalmina, near the Guadalmina Shopping Center: Carrefour supermarket, restaurants, shops, health center, bank, many offices and all kinds of services, 5 minutes by car from Puerto Banús, several International Schools less than 10 minutes by car and 2 minutes walk to Colegio San José, several International Golf courses less than 10 minutes by car and 2 minutes walk to Real Club de Golf Guadalmina. Beach 10 minutes walk, 2 minutes by car. Ideal for people who want to get around without having to take the car. Just 50 minutes from Malaga International Airport Payment year in advance