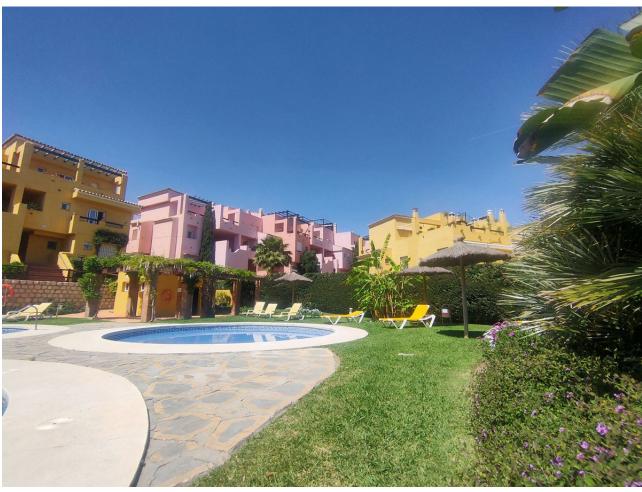

## Long Term Rental - Apartment - Guadalmina Alta 2.750€ / Month

Guadalmina Alta

**Apartment** 

4

2

240 m2

Modern penthouse Guadalmina, Marbella Spectacular penthouse with 4 bedrooms + 2 bathrooms + large solarium with beautiful views of 50 m2 + three large private terraces of 30 m2, 20 m2 and 10 m2, ideal for families who want tranquility and enjoy the sun and good weather all year round. Marbella, in one of the most privileged areas: Guadalmina - Marbella, just 5 minutes from Puerto Banús The penthouse is distributed over 3 levels: Entry level: kitchen, separate laundry room, large living room with cozy fireplace, a large private covered terrace with butane gas barbecue, 2 large bedrooms and a modern bathroom with double sinks and large shower. Level 1 is the master bedroom with an en-suite bathroom and a private and covered terrace, another bedroom with another large open terrace, with an awning and plenty of space to enjoy the outdoors, and from this terrace you can access the upper level where the large solarium with sun all day and beautiful panoramic views In a gated community, 2 swimming pools: for adults and for children, beautiful garden areas to walk and an area for children to play. Very quiet and family area. Excellent location Guadalmina, near the Guadalmina Shopping Center: Carrefour supermarket, restaurants, shops, health center, bank, many offices and all kinds of services, 5 minutes by car from Puerto Banús, several International Schools less than 10 minutes by car and 2 minutes walk to Colegio San José, several International Golf courses less than 10 minutes by car and 2 minutes walk to Real Club de Golf Guadalmina. Beach 10 minutes walk, 2 minutes by car. Ideal for people who want to get around without having to take the car. Just 50 minutes from Malaga International Airport Payment year in advance