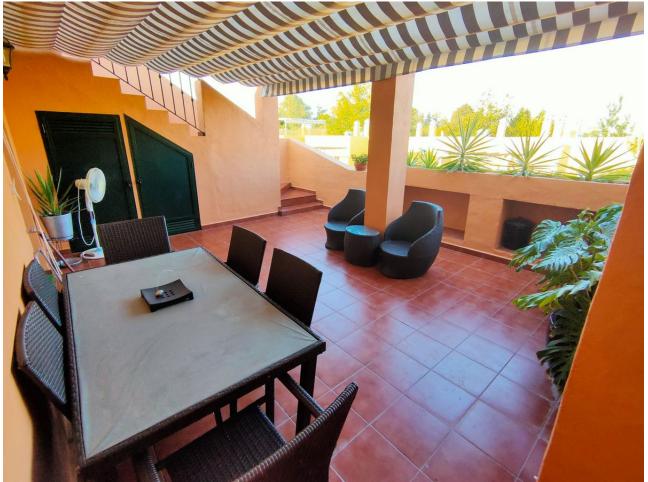

## Long Term Rental - Apartment - Guadalmina Alta 2.750€ / Month

Guadalmina Alta

**Apartment** 

4

2

240 m2

Modern penthouse Guadalmina, Marbella Spectacular penthouse with 4 bedrooms + 2 bathrooms + large solarium with beautiful views of 50 m2 + three large private terraces of 30 m2, 20 m2 and 10 m2, ideal for families who want tranquility and enjoy the sun and good weather all year round. Marbella, in one of the most privileged areas: Guadalmina - Marbella, just 5 minutes from Puerto Banús The penthouse is distributed over 3 levels: Entry level: kitchen, separate laundry room, large living room with cozy fireplace, a large private covered terrace with butane gas barbecue, 2 large bedrooms and a modern bathroom with double sinks and large shower. Level 1 is the master bedroom with an en-suite bathroom and a private and covered terrace, another bedroom with another large open terrace, with an awning and plenty of space to enjoy the outdoors, and from this terrace you can access the upper level where the large solarium with sun all day and beautiful panoramic views In a gated community, 2 swimming pools: for adults and for children, beautiful garden areas to walk and an area for children to play. Very quiet and family area. Excellent location Guadalmina, near the Guadalmina Shopping Center: Carrefour supermarket, restaurants, shops, health center, bank, many offices and all kinds of services, 5 minutes by car from Puerto Banús, several International Schools less than 10 minutes by car and 2 minutes walk to Colegio San José, several International Golf courses less than 10 minutes by car and 2 minutes walk to Real Club de Golf Guadalmina. Beach 10 minutes walk, 2 minutes by car. Ideal for people who want to get around without having to take the car. Just 50 minutes from Malaga International Airport Payment year in advance