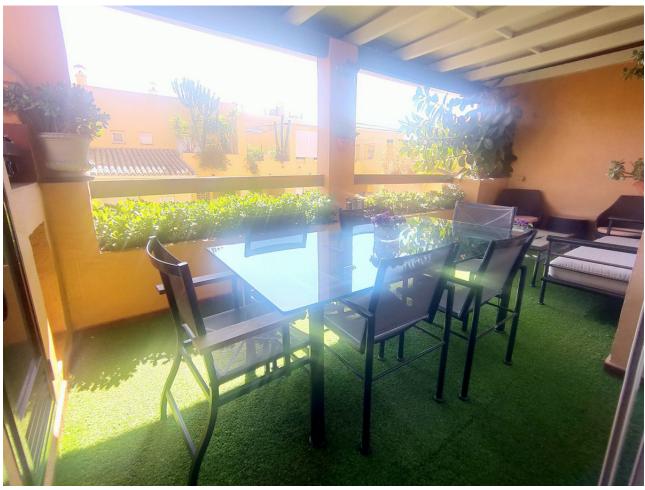

## Long Term Rental - Apartment - Guadalmina Alta 2.750€ / Month

Guadalmina Alta

**Apartment** 

4

2

240 m2

Modern penthouse Guadalmina, Marbella Spectacular penthouse with 4 bedrooms + 2 bathrooms + large solarium with beautiful views of 50 m2 + three large private terraces of 30 m2, 20 m2 and 10 m2, ideal for families who want tranquility and enjoy the sun and good weather all year round. Marbella, in one of the most privileged areas: Guadalmina - Marbella, just 5 minutes from Puerto Banús The penthouse is distributed over 3 levels: Entry level: kitchen, separate laundry room, large living room with cozy fireplace, a large private covered terrace with butane gas barbecue, 2 large bedrooms and a modern bathroom with double sinks and large shower. Level 1 is the master bedroom with an en-suite bathroom and a private and covered terrace, another bedroom with another large open terrace, with an awning and plenty of space to enjoy the outdoors, and from this terrace you can access the upper level where the large solarium with sun all day and beautiful panoramic views In a gated community, 2 swimming pools: for adults and for children, beautiful garden areas to walk and an area for children to play. Very quiet and family area. Excellent location Guadalmina, near the Guadalmina Shopping Center: Carrefour supermarket, restaurants, shops, health center, bank, many offices and all kinds of services, 5 minutes by car from Puerto Banús, several International Schools less than 10 minutes by car and 2 minutes walk to Colegio San José, several International Golf courses less than 10 minutes by car and 2 minutes walk to Real Club de Golf Guadalmina. Beach 10 minutes walk, 2 minutes by car. Ideal for people who want to get around without having to take the car. Just 50 minutes from Malaga International Airport Payment year in advance