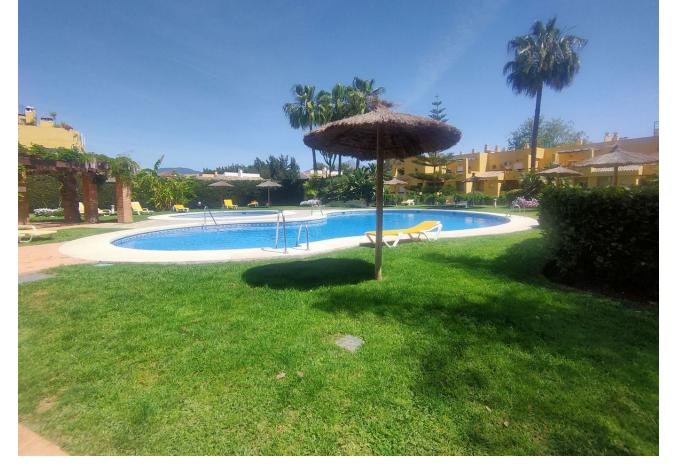

## Long Term Rental - Apartment - Guadalmina Alta 2.750€ / Month

Guadalmina Alta

**Apartment** 

4

2

240 m2

Modern penthouse Guadalmina, Marbella Spectacular penthouse with 4 bedrooms + 2 bathrooms + large solarium with beautiful views of 50 m2 + three large private terraces of 30 m2, 20 m2 and 10 m2, ideal for families who want tranquility and enjoy the sun and good weather all year round. Marbella, in one of the most privileged areas: Guadalmina - Marbella, just 5 minutes from Puerto Banús The penthouse is distributed over 3 levels: Entry level: kitchen, separate laundry room, large living room with cozy fireplace, a large private covered terrace with butane gas barbecue, 2 large bedrooms and a modern bathroom with double sinks and large shower. Level 1 is the master bedroom with an en-suite bathroom and a private and covered terrace, another bedroom with another large open terrace, with an awning and plenty of space to enjoy the outdoors, and from this terrace you can access the upper level where the large solarium with sun all day and beautiful panoramic views In a gated community, 2 swimming pools: for adults and for children, beautiful garden areas to walk and an area for children to play. Very quiet and family area. Excellent location Guadalmina, near the Guadalmina Shopping Center: Carrefour supermarket, restaurants, shops, health center, bank, many offices and all kinds of services, 5 minutes by car from Puerto Banús, several International Schools less than 10 minutes by car and 2 minutes walk to Colegio San José, several International Golf courses less than 10 minutes by car and 2 minutes walk to Real Club de Golf Guadalmina. Beach 10 minutes walk, 2 minutes by car. Ideal for people who want to get around without having to take the car. Just 50 minutes from Malaga International Airport Payment year in advance