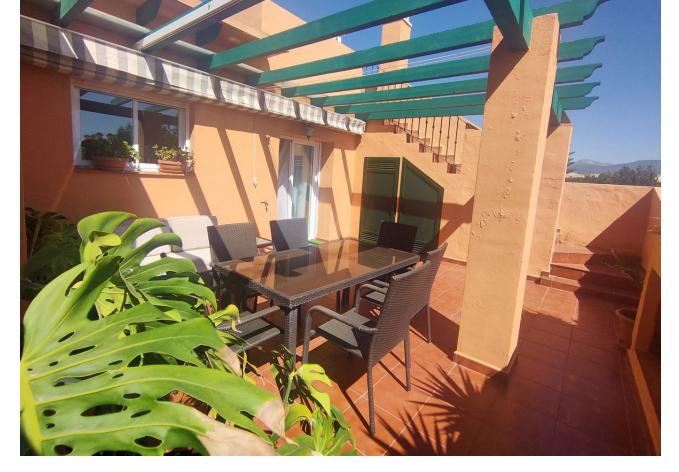

## Long Term Rental - Apartment - Guadalmina Alta 2.750€ / Month

Guadalmina Alta

**Apartment** 

4

2

240 m2

Modern penthouse Guadalmina, Marbella Spectacular penthouse with 4 bedrooms + 2 bathrooms + large solarium with beautiful views of 50 m2 + three large private terraces of 30 m2, 20 m2 and 10 m2, ideal for families who want tranquility and enjoy the sun and good weather all year round. Marbella, in one of the most privileged areas: Guadalmina - Marbella, just 5 minutes from Puerto Banús The penthouse is distributed over 3 levels: Entry level: kitchen, separate laundry room, large living room with cozy fireplace, a large private covered terrace with butane gas barbecue, 2 large bedrooms and a modern bathroom with double sinks and large shower. Level 1 is the master bedroom with an en-suite bathroom and a private and covered terrace, another bedroom with another large open terrace, with an awning and plenty of space to enjoy the outdoors, and from this terrace you can access the upper level where the large solarium with sun all day and beautiful panoramic views In a gated community, 2 swimming pools: for adults and for children, beautiful garden areas to walk and an area for children to play. Very quiet and family area. Excellent location Guadalmina, near the Guadalmina Shopping Center: Carrefour supermarket, restaurants, shops, health center, bank, many offices and all kinds of services, 5 minutes by car from Puerto Banús, several International Schools less than 10 minutes by car and 2 minutes walk to Colegio San José, several International Golf courses less than 10 minutes by car and 2 minutes walk to Real Club de Golf Guadalmina. Beach 10 minutes walk, 2 minutes by car. Ideal for people who want to get around without having to take the car. Just 50 minutes from Malaga International Airport Payment year in advance