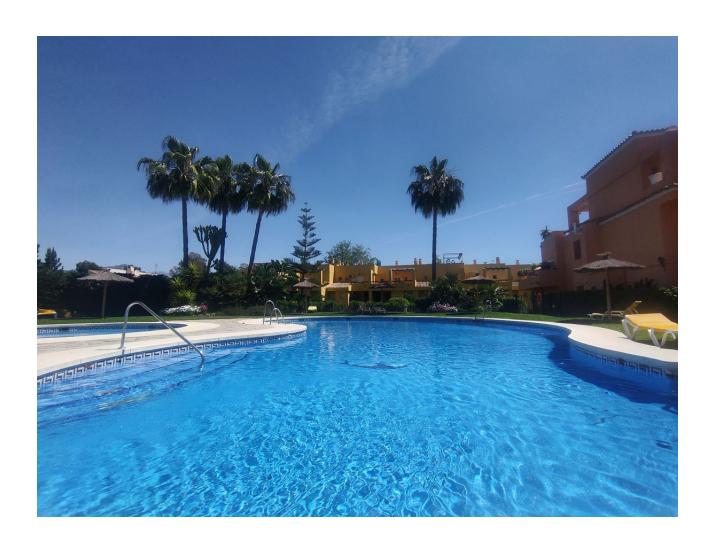

## Long Term Rental - Apartment - Guadalmina Alta 2.750€ / Month

Guadalmina Alta

**Apartment** 

4

2

240 m2

Modern penthouse Guadalmina, Marbella Spectacular penthouse with 4 bedrooms + 2 bathrooms + large solarium with beautiful views of 50 m2 + three large private terraces of 30 m2, 20 m2 and 10 m2, ideal for families who want tranquility and enjoy the sun and good weather all year round. Marbella, in one of the most privileged areas: Guadalmina - Marbella, just 5 minutes from Puerto Banús The penthouse is distributed over 3 levels: Entry level: kitchen, separate laundry room, large living room with cozy fireplace, a large private covered terrace with butane gas barbecue, 2 large bedrooms and a modern bathroom with double sinks and large shower. Level 1 is the master bedroom with an en-suite bathroom and a private and covered terrace, another bedroom with another large open terrace, with an awning and plenty of space to enjoy the outdoors, and from this terrace you can access the upper level where the large solarium with sun all day and beautiful panoramic views In a gated community, 2 swimming pools: for adults and for children, beautiful garden areas to walk and an area for children to play. Very quiet and family area. Excellent location Guadalmina, near the Guadalmina Shopping Center: Carrefour supermarket, restaurants, shops, health center, bank, many offices and all kinds of services, 5 minutes by car from Puerto Banús, several International Schools less than 10 minutes by car and 2 minutes walk to Colegio San José, several International Golf courses less than 10 minutes by car and 2 minutes walk to Real Club de Golf Guadalmina. Beach 10 minutes walk, 2 minutes by car. Ideal for people who want to get around without having to take the car. Just 50 minutes from Malaga International Airport Payment year in advance