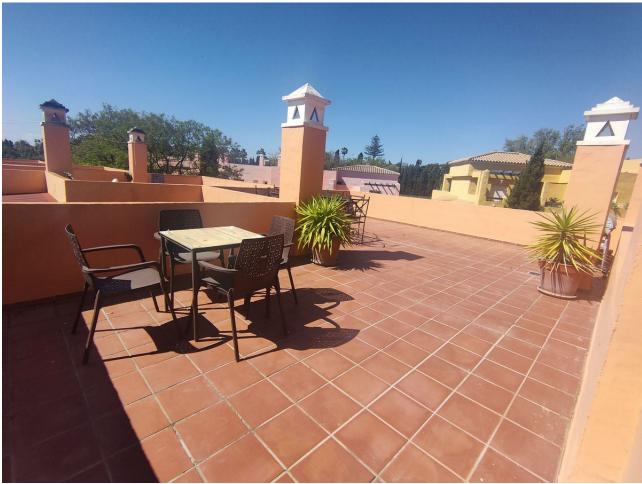

## Long Term Rental - Apartment - Guadalmina Alta 2.750€ / Month

Guadalmina Alta

**Apartment** 

4

2

240 m2

Modern penthouse Guadalmina, Marbella Spectacular penthouse with 4 bedrooms + 2 bathrooms + large solarium with beautiful views of 50 m2 + three large private terraces of 30 m2, 20 m2 and 10 m2, ideal for families who want tranquility and enjoy the sun and good weather all year round. Marbella, in one of the most privileged areas: Guadalmina - Marbella, just 5 minutes from Puerto Banús The penthouse is distributed over 3 levels: Entry level: kitchen, separate laundry room, large living room with cozy fireplace, a large private covered terrace with butane gas barbecue, 2 large bedrooms and a modern bathroom with double sinks and large shower. Level 1 is the master bedroom with an en-suite bathroom and a private and covered terrace, another bedroom with another large open terrace, with an awning and plenty of space to enjoy the outdoors, and from this terrace you can access the upper level where the large solarium with sun all day and beautiful panoramic views In a gated community, 2 swimming pools: for adults and for children, beautiful garden areas to walk and an area for children to play. Very quiet and family area. Excellent location Guadalmina, near the Guadalmina Shopping Center: Carrefour supermarket, restaurants, shops, health center, bank, many offices and all kinds of services, 5 minutes by car from Puerto Banús, several International Schools less than 10 minutes by car and 2 minutes walk to Colegio San José, several International Golf courses less than 10 minutes by car and 2 minutes walk to Real Club de Golf Guadalmina. Beach 10 minutes walk, 2 minutes by car. Ideal for people who want to get around without having to take the car. Just 50 minutes from Malaga International Airport Payment year in advance