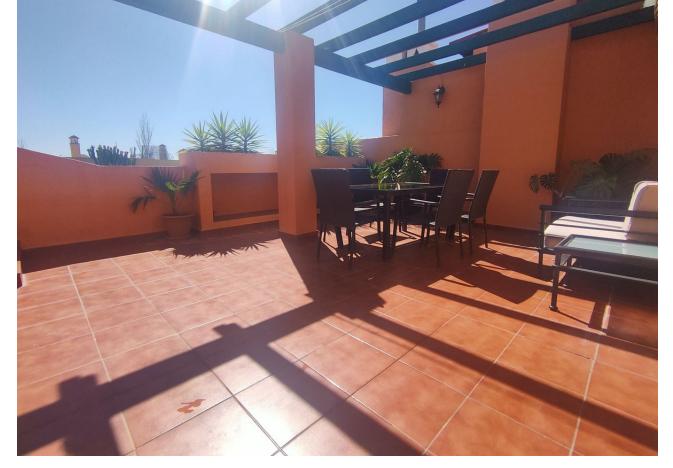

## Long Term Rental - Apartment - Guadalmina Alta 2.750€ / Month

Guadalmina Alta

**Apartment** 

4

2

240 m2

Modern penthouse Guadalmina, Marbella Spectacular penthouse with 4 bedrooms + 2 bathrooms + large solarium with beautiful views of 50 m2 + three large private terraces of 30 m2, 20 m2 and 10 m2, ideal for families who want tranquility and enjoy the sun and good weather all year round. Marbella, in one of the most privileged areas: Guadalmina - Marbella, just 5 minutes from Puerto Banús The penthouse is distributed over 3 levels: Entry level: kitchen, separate laundry room, large living room with cozy fireplace, a large private covered terrace with butane gas barbecue, 2 large bedrooms and a modern bathroom with double sinks and large shower. Level 1 is the master bedroom with an en-suite bathroom and a private and covered terrace, another bedroom with another large open terrace, with an awning and plenty of space to enjoy the outdoors, and from this terrace you can access the upper level where the large solarium with sun all day and beautiful panoramic views In a gated community, 2 swimming pools: for adults and for children, beautiful garden areas to walk and an area for children to play. Very quiet and family area. Excellent location Guadalmina, near the Guadalmina Shopping Center: Carrefour supermarket, restaurants, shops, health center, bank, many offices and all kinds of services, 5 minutes by car from Puerto Banús, several International Schools less than 10 minutes by car and 2 minutes walk to Colegio San José, several International Golf courses less than 10 minutes by car and 2 minutes walk to Real Club de Golf Guadalmina. Beach 10 minutes walk, 2 minutes by car. Ideal for people who want to get around without having to take the car. Just 50 minutes from Malaga International Airport Payment year in advance