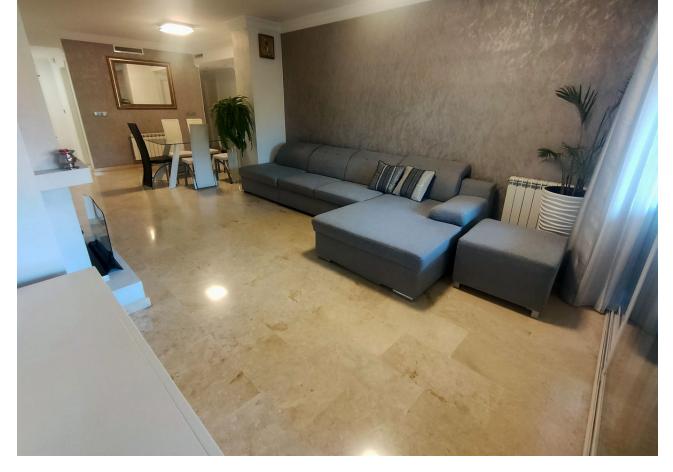

## Long Term Rental - Apartment - Guadalmina Alta 2.750€ / Month

Guadalmina Alta

**Apartment** 

4

2

240 m2

Modern penthouse Guadalmina, Marbella Spectacular penthouse with 4 bedrooms + 2 bathrooms + large solarium with beautiful views of 50 m2 + three large private terraces of 30 m2, 20 m2 and 10 m2, ideal for families who want tranquility and enjoy the sun and good weather all year round. Marbella, in one of the most privileged areas: Guadalmina - Marbella, just 5 minutes from Puerto Banús The penthouse is distributed over 3 levels: Entry level: kitchen, separate laundry room, large living room with cozy fireplace, a large private covered terrace with butane gas barbecue, 2 large bedrooms and a modern bathroom with double sinks and large shower. Level 1 is the master bedroom with an en-suite bathroom and a private and covered terrace, another bedroom with another large open terrace, with an awning and plenty of space to enjoy the outdoors, and from this terrace you can access the upper level where the large solarium with sun all day and beautiful panoramic views In a gated community, 2 swimming pools: for adults and for children, beautiful garden areas to walk and an area for children to play. Very quiet and family area. Excellent location Guadalmina, near the Guadalmina Shopping Center: Carrefour supermarket, restaurants, shops, health center, bank, many offices and all kinds of services, 5 minutes by car from Puerto Banús, several International Schools less than 10 minutes by car and 2 minutes walk to Colegio San José, several International Golf courses less than 10 minutes by car and 2 minutes walk to Real Club de Golf Guadalmina. Beach 10 minutes walk, 2 minutes by car. Ideal for people who want to get around without having to take the car. Just 50 minutes from Malaga International Airport Payment year in advance