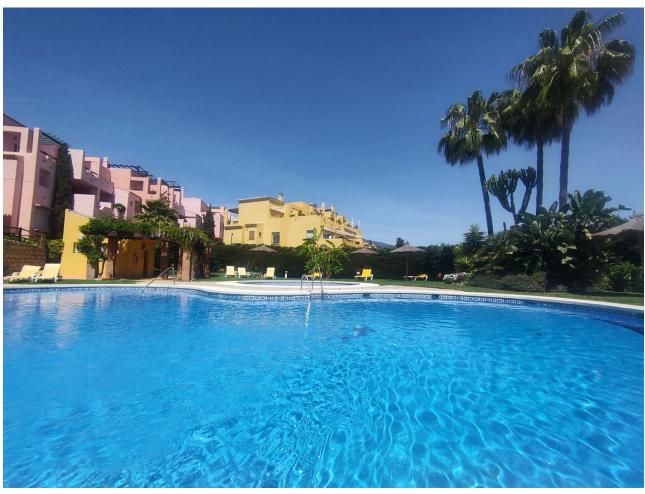

## Long Term Rental - Apartment - Guadalmina Alta 2.750€ / Month

Guadalmina Alta

**Apartment** 

4

2

240 m2

Modern penthouse Guadalmina, Marbella Spectacular penthouse with 4 bedrooms + 2 bathrooms + large solarium with beautiful views of 50 m2 + three large private terraces of 30 m2, 20 m2 and 10 m2, ideal for families who want tranquility and enjoy the sun and good weather all year round. Marbella, in one of the most privileged areas: Guadalmina - Marbella, just 5 minutes from Puerto Banús The penthouse is distributed over 3 levels: Entry level: kitchen, separate laundry room, large living room with cozy fireplace, a large private covered terrace with butane gas barbecue, 2 large bedrooms and a modern bathroom with double sinks and large shower. Level 1 is the master bedroom with an en-suite bathroom and a private and covered terrace, another bedroom with another large open terrace, with an awning and plenty of space to enjoy the outdoors, and from this terrace you can access the upper level where the large solarium with sun all day and beautiful panoramic views In a gated community, 2 swimming pools: for adults and for children, beautiful garden areas to walk and an area for children to play. Very quiet and family area. Excellent location Guadalmina, near the Guadalmina Shopping Center: Carrefour supermarket, restaurants, shops, health center, bank, many offices and all kinds of services, 5 minutes by car from Puerto Banús, several International Schools less than 10 minutes by car and 2 minutes walk to Colegio San José, several International Golf courses less than 10 minutes by car and 2 minutes walk to Real Club de Golf Guadalmina. Beach 10 minutes walk, 2 minutes by car. Ideal for people who want to get around without having to take the car. Just 50 minutes from Malaga International Airport Payment year in advance