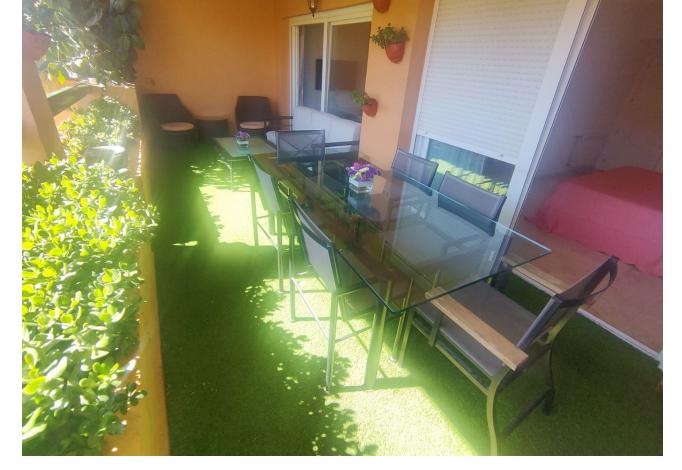

## Long Term Rental - Apartment - Guadalmina Alta 2.750€ / Month

Guadalmina Alta

**Apartment** 

4

2

240 m2

Modern penthouse Guadalmina, Marbella Spectacular penthouse with 4 bedrooms + 2 bathrooms + large solarium with beautiful views of 50 m2 + three large private terraces of 30 m2, 20 m2 and 10 m2, ideal for families who want tranquility and enjoy the sun and good weather all year round. Marbella, in one of the most privileged areas: Guadalmina - Marbella, just 5 minutes from Puerto Banús The penthouse is distributed over 3 levels: Entry level: kitchen, separate laundry room, large living room with cozy fireplace, a large private covered terrace with butane gas barbecue, 2 large bedrooms and a modern bathroom with double sinks and large shower. Level 1 is the master bedroom with an en-suite bathroom and a private and covered terrace, another bedroom with another large open terrace, with an awning and plenty of space to enjoy the outdoors, and from this terrace you can access the upper level where the large solarium with sun all day and beautiful panoramic views In a gated community, 2 swimming pools: for adults and for children, beautiful garden areas to walk and an area for children to play. Very quiet and family area. Excellent location Guadalmina, near the Guadalmina Shopping Center: Carrefour supermarket, restaurants, shops, health center, bank, many offices and all kinds of services, 5 minutes by car from Puerto Banús, several International Schools less than 10 minutes by car and 2 minutes walk to Colegio San José, several International Golf courses less than 10 minutes by car and 2 minutes walk to Real Club de Golf Guadalmina. Beach 10 minutes walk, 2 minutes by car. Ideal for people who want to get around without having to take the car. Just 50 minutes from Malaga International Airport Payment year in advance