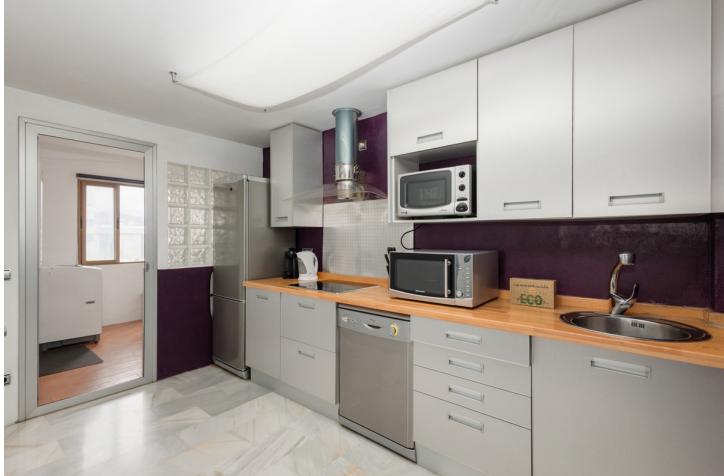

Long Term Rental - Apartment - Puerto Banús 1.950€ / Month

MONTHLY RENT FROM NOVEMBER TO MARCH: MONTH + ELECTRICITY + FINAL CLEANING. MINIMUM STAY OF ONE MONTH. WE DO NOT DO ANNUAL RENTALS Welcome to the most spectacular penthouse in Puerto Banús, located in the heart of Avenida Julio Iglesias, one of the most emblematic and exclusive places in the city. This impressive penthouse vacation apartment is ideal for those looking for a unique experience on the Costa del Sol and having the beach just a few meters from their accommodation. Just a few steps away you will find the most luxurious brands in the world, such as Gucci, Louis Vuitton and Versace, as well as the well-known Puerto Banús marina, where jet set yachts dock. In addition, there is a wide variety of first-rate restaurants and cocktail bars, such as Casa Blanca, perfect for enjoying Spanish tapas, Pizzeria Picasso, where you can try the best Italian food, Astral, ideal for having cocktails in a different environment, since the place has the shape of a boat or Tango Grill, specialized in Argentine meats. There are also plenty of other shopping options to find everything you need, including the El Corte Inglés shopping centre, just a few minutes' walk away, which has a supermarket inside. If what you want is to enjoy the beach, you are in luck. Just 350 meters away, you will find the beach of Puerto Banús and, if you walk a few more minutes, you will arrive at Playa Nueva Andalucía. If you are a golf lover, you are in luck. There are several golf courses nearby, such as the Real Club de Golf Las Brisas, Golf Club Aloha and Los Naranjos Golf Club. And if you feel like exploring other corners and experiencing something different, Marbella is only 5 minutes away by car. The penthouse has 191 m2 and offers impressive views of the sea, perfect for enjoying the most spectacular sunsets on the Costa del Sol. Inside you will find 2 bedrooms, 2 bathrooms, a living room, a dining room, a kitchen and a cozy terrace. The spacious, double-height living room has a beautiful fireplace, a dining room with space for 6 people and a second relaxation area where you can enjoy the immense Alboran Sea, as well as a smart TV. The kitchen with a modern touch has all the appliances and utensils you need for day to day, such as a ceramic hob, refrigerator, dishwasher, microwave, kettle, coffee maker, toaster, cutlery, crockery, glassware and kitchenware. The ensuite master bedroom has a comfortable double bed and a spacious bathroom where you will find the sink area, the toilet area and the shower area with a hydromassage bathtub and separate shower. In addition, it has its own private terrace. The en-suite guest bedroom has two single beds and a charming balcony overlooking the Antonio Banderas square. The bathroom is composed of a perfect bathtub to relax. Throughout the property you can find free internet/wifi, air conditioning, bed linen and towels for your comfort and better experience. The property has a decibel and crowd detector. For your safety, the property complies with all legal regulations. It has an alarm system inside, smoke detector, fire extinguisher and first aid kit. Currently the jacuzzi is not in operation. Finally, the property has a parking space so you can enjoy the city without worrying about parking. Do not miss the opportunity to stay in this incredible penthouse and experience the best of Puerto Banús. Book now and enjoy an unforgettable vacation on the Costa del Sol!

Kitchen Fully Fitted Partially Fitted Views Sea Port Urban Street

Parking Private