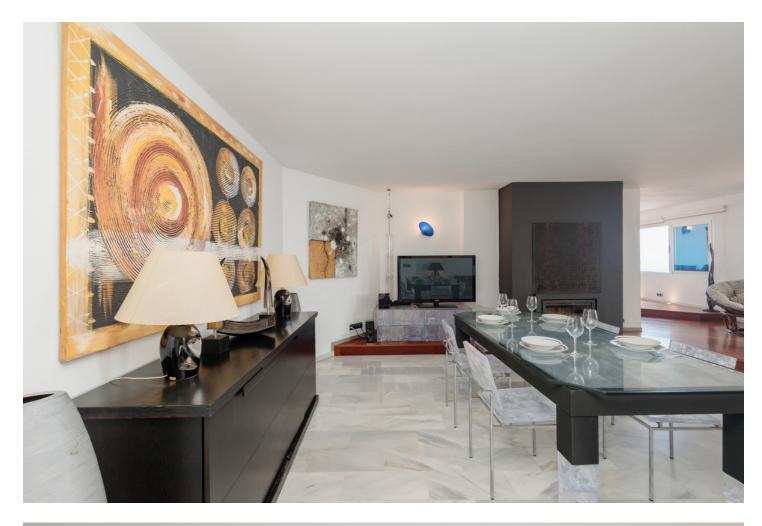

Long Term Rental - Apartment - Puerto Banús 1.950€ / Month

MONTHLY RENT FROM NOVEMBER TO MARCH: MONTH + ELECTRICITY + FINAL CLEANING. MINIMUM STAY OF ONE MONTH. WE DO NOT DO ANNUAL RENTALS Welcome to the most spectacular penthouse in Puerto Banús, located in the heart of Avenida Julio Iglesias, one of the most emblematic and exclusive places in the city. This impressive penthouse vacation apartment is ideal for those looking for a unique experience on the Costa del Sol and having the beach just a few meters from their accommodation. Just a few steps away you will find the most luxurious brands in the world, such as Gucci, Louis Vuitton and Versace, as well as the well-known Puerto Banús marina, where jet set yachts dock. In addition, there is a wide variety of first-rate restaurants and cocktail bars, such as Casa Blanca, perfect for enjoying Spanish tapas, Pizzeria Picasso, where you can try the best Italian food, Astral, ideal for having cocktails in a different environment, since the place has the shape of a boat or Tango Grill, specialized in Argentine meats. There are also plenty of other shopping options to find everything you need, including the El Corte Inglés shopping centre, just a few minutes' walk away, which has a supermarket inside. If what you want is to enjoy the beach, you are in luck. Just 350 meters away, you will find the beach of Puerto Banús and, if you walk a few more minutes, you will arrive at Playa Nueva Andalucía. If you are a golf lover, you are in luck. There are several golf courses nearby, such as the Real Club de Golf Las Brisas, Golf Club Aloha and Los Naranjos Golf Club. And if you feel like exploring other corners and experiencing something different, Marbella is only 5 minutes away by car. The penthouse has 191 m2 and offers impressive views of the sea, perfect for enjoying the most spectacular sunsets on the Costa del Sol. Inside you will find 2 bedrooms, 2 bathrooms, a living room, a dining room, a kitchen and a cozy terrace. The spacious, double-height living room has a beautiful fireplace, a dining room with space for 6 people and a second relaxation area where you can enjoy the immense Alboran Sea, as well as a smart TV. The kitchen with a modern touch has all the appliances and utensils you need for day to day, such as a ceramic hob, refrigerator, dishwasher, microwave, kettle, coffee maker, toaster, cutlery, crockery, glassware and kitchenware. The ensuite master bedroom has a comfortable double bed and a spacious bathroom where you will find the sink area, the toilet area and the shower area with a hydromassage bathtub and separate shower. In addition, it has its own private terrace. The en-suite guest bedroom has two single beds and a charming balcony overlooking the Antonio Banderas square. The bathroom is composed of a perfect bathtub to relax. Throughout the property you can find free internet/wifi, air conditioning, bed linen and towels for your comfort and better experience. The property has a decibel and crowd detector. For your safety, the property complies with all legal regulations. It has an alarm system inside, smoke detector, fire extinguisher and first aid kit. Currently the jacuzzi is not in operation. Finally, the property has a parking space so you can enjoy the city without worrying about parking. Do not miss the opportunity to stay in this incredible penthouse and experience the best of Puerto Banús. Book now and enjoy an unforgettable vacation on the Costa del Sol!