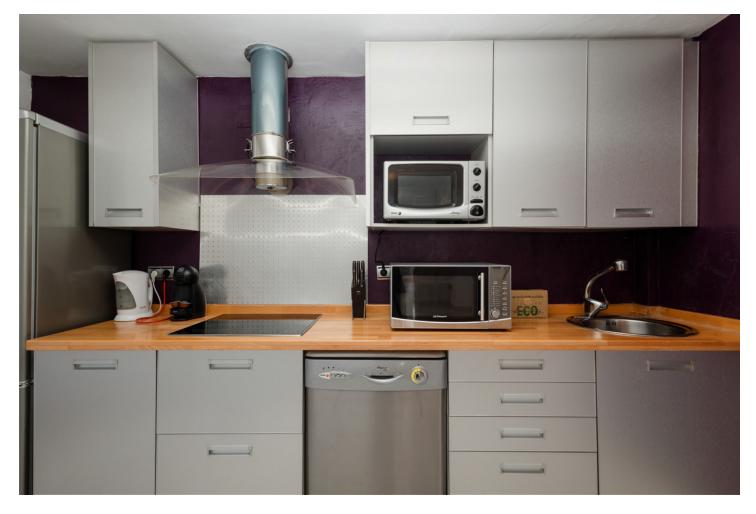

Long Term Rental - Apartment - Puerto Banús 1.950€ / Month

MONTHLY RENT FROM NOVEMBER TO MARCH: MONTH + ELECTRICITY + FINAL CLEANING. MINIMUM STAY OF ONE MONTH. WE DO NOT DO ANNUAL RENTALS Welcome to the most spectacular penthouse in Puerto Banús, located in the heart of Avenida Julio Iglesias, one of the most emblematic and exclusive places in the city. This impressive penthouse vacation apartment is ideal for those looking for a unique experience on the Costa del Sol and having the beach just a few meters from their accommodation. Just a few steps away you will find the most luxurious brands in the world, such as Gucci, Louis Vuitton and Versace, as well as the well-known Puerto Banús marina, where jet set yachts dock. In addition, there is a wide variety of first-rate restaurants and cocktail bars, such as Casa Blanca, perfect for enjoying Spanish tapas, Pizzeria Picasso, where you can try the best Italian food, Astral, ideal for having cocktails in a different environment, since the place has the shape of a boat or Tango Grill, specialized in Argentine meats. There are also plenty of other shopping options to find everything you need, including the El Corte Inglés shopping centre, just a few minutes' walk away, which has a supermarket inside. If what you want is to enjoy the beach, you are in luck. Just 350 meters away, you will find the beach of Puerto Banús and, if you walk a few more minutes, you will arrive at Playa Nueva Andalucía. If you are a golf lover, you are in luck. There are several golf courses nearby, such as the Real Club de Golf Las Brisas, Golf Club Aloha and Los Naranjos Golf Club. And if you feel like exploring other corners and experiencing something different, Marbella is only 5 minutes away by car. The penthouse has 191 m2 and offers impressive views of the sea, perfect for enjoying the most spectacular sunsets on the Costa del Sol. Inside you will find 2 bedrooms, 2 bathrooms, a living room, a dining room, a kitchen and a cozy terrace. The spacious, double-height living room has a beautiful fireplace, a dining room with space for 6 people and a second relaxation area where you can enjoy the immense Alboran Sea, as well as a smart TV. The kitchen with a modern touch has all the appliances and utensils you need for day to day, such as a ceramic hob, refrigerator, dishwasher, microwave, kettle, coffee maker, toaster, cutlery, crockery, glassware and kitchenware. The ensuite master bedroom has a comfortable double bed and a spacious bathroom where you will find the sink area, the toilet area and the shower area with a hydromassage bathtub and separate shower. In addition, it has its own private terrace. The en-suite guest bedroom has two single beds and a charming balcony overlooking the Antonio Banderas square. The bathroom is composed of a perfect bathtub to relax. Throughout the property you can find free internet/wifi, air conditioning, bed linen and towels for your comfort and better experience. The property has a decibel and crowd detector. For your safety, the property complies with all legal regulations. It has an alarm system inside, smoke detector, fire extinguisher and first aid kit. Currently the jacuzzi is not in operation. Finally, the property has a parking space so you can enjoy the city without worrying about parking. Do not miss the opportunity to stay in this incredible penthouse and experience the best of Puerto Banús. Book now and enjoy an unforgettable vacation on the Costa del Sol!