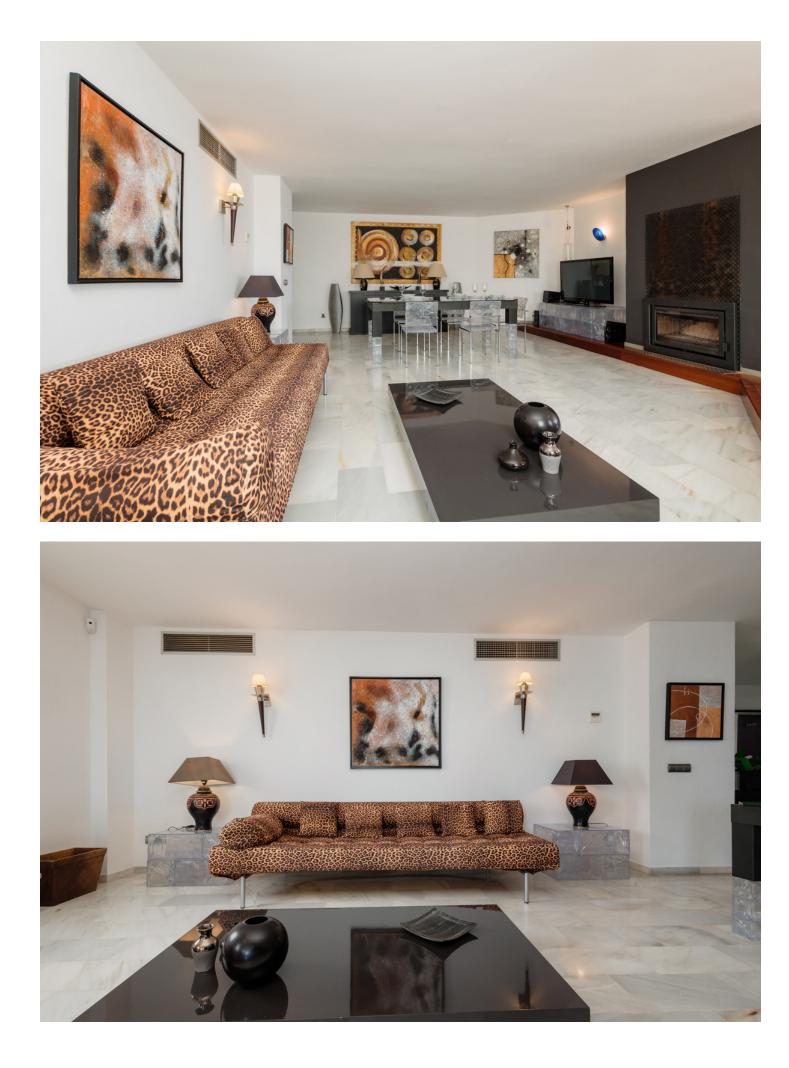

Long Term Rental - Apartment - Puerto Banús 1.950€ / Month

MONTHLY RENT FROM NOVEMBER TO MARCH: MONTH + ELECTRICITY + FINAL CLEANING. MINIMUM STAY OF ONE MONTH. WE DO NOT DO ANNUAL RENTALS Welcome to the most spectacular penthouse in Puerto Banús, located in the heart of Avenida Julio Iglesias, one of the most emblematic and exclusive places in the city. This impressive penthouse vacation apartment is ideal for those looking for a unique experience on the Costa del Sol and having the beach just a few meters from their accommodation. Just a few steps away you will find the most luxurious brands in the world, such as Gucci, Louis Vuitton and Versace, as well as the well-known Puerto Banús marina, where jet set yachts dock. In addition, there is a wide variety of first-rate restaurants and cocktail bars, such as Casa Blanca, perfect for enjoying Spanish tapas, Pizzeria Picasso, where you can try the best Italian food, Astral, ideal for having cocktails in a different environment, since the place has the shape of a boat or Tango Grill, specialized in Argentine meats. There are also plenty of other shopping options to find everything you need, including the El Corte Inglés shopping centre, just a few minutes' walk away, which has a supermarket inside. If what you want is to enjoy the beach, you are in luck. Just 350 meters away, you will find the beach of Puerto Banús and, if you walk a few more minutes, you will arrive at Playa Nueva Andalucía. If you are a golf lover, you are in luck. There are several golf courses nearby, such as the Real Club de Golf Las Brisas, Golf Club Aloha and Los Naranjos Golf Club. And if you feel like exploring other corners and experiencing something different, Marbella is only 5 minutes away by car. The penthouse has 191 m2 and offers impressive views of the sea, perfect for enjoying the most spectacular sunsets on the Costa del Sol. Inside you will find 2 bedrooms, 2 bathrooms, a living room, a dining room, a kitchen and a cozy terrace. The spacious, double-height living room has a beautiful fireplace, a dining room with space for 6 people and a second relaxation area where you can enjoy the immense Alboran Sea, as well as a smart TV. The kitchen with a modern touch has all the appliances and utensils you need for day to day, such as a ceramic hob, refrigerator, dishwasher, microwave, kettle, coffee maker, toaster, cutlery, crockery, glassware and kitchenware. The ensuite master bedroom has a comfortable double bed and a spacious bathroom where you will find the sink area, the toilet area and the shower area with a hydromassage bathtub and separate shower. In addition, it has its own private terrace. The en-suite guest bedroom has two single beds and a charming balcony overlooking the Antonio Banderas square. The bathroom is composed of a perfect bathtub to relax. Throughout the property you can find free internet/wifi, air conditioning, bed linen and towels for your comfort and better experience. The property has a decibel and crowd detector. For your safety, the property complies with all legal regulations. It has an alarm system inside, smoke detector, fire extinguisher and first aid kit. Currently the jacuzzi is not in operation. Finally, the property has a parking space so you can enjoy the city without worrying about parking. Do not miss the opportunity to stay in this incredible penthouse and experience the best of Puerto Banús. Book now and enjoy an unforgettable vacation on the Costa del Sol!