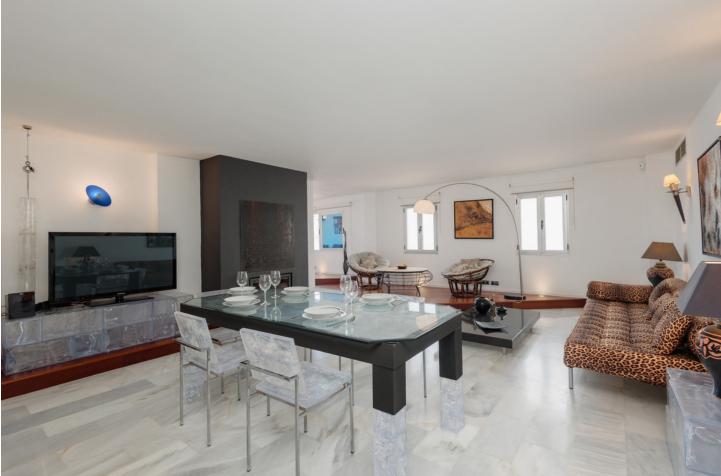

Long Term Rental - Apartment - Puerto Banús 1.950€ / Month

MONTHLY RENT FROM NOVEMBER TO MARCH: MONTH + ELECTRICITY + FINAL CLEANING. MINIMUM STAY OF ONE MONTH. WE DO NOT DO ANNUAL RENTALS Welcome to the most spectacular penthouse in Puerto Banús, located in the heart of Avenida Julio Iglesias, one of the most emblematic and exclusive places in the city. This impressive penthouse vacation apartment is ideal for those looking for a unique experience on the Costa del Sol and having the beach just a few meters from their accommodation. Just a few steps away you will find the most luxurious brands in the world, such as Gucci, Louis Vuitton and Versace, as well as the well-known Puerto Banús marina, where jet set yachts dock. In addition, there is a wide variety of first-rate restaurants and cocktail bars, such as Casa Blanca, perfect for enjoying Spanish tapas, Pizzeria Picasso, where you can try the best Italian food, Astral, ideal for having cocktails in a different environment, since the place has the shape of a boat or Tango Grill, specialized in Argentine meats. There are also plenty of other shopping options to find everything you need, including the El Corte Inglés shopping centre, just a few minutes' walk away, which has a supermarket inside. If what you want is to enjoy the beach, you are in luck. Just 350 meters away, you will find the beach of Puerto Banús and, if you walk a few more minutes, you will arrive at Playa Nueva Andalucía. If you are a golf lover, you are in luck. There are several golf courses nearby, such as the Real Club de Golf Las Brisas, Golf Club Aloha and Los Naranjos Golf Club. And if you feel like exploring other corners and experiencing something different, Marbella is only 5 minutes away by car. The penthouse has 191 m2 and offers impressive views of the sea, perfect for enjoying the most spectacular sunsets on the Costa del Sol. Inside you will find 2 bedrooms, 2 bathrooms, a living room, a dining room, a kitchen and a cozy terrace. The spacious, double-height living room has a beautiful fireplace, a dining room with space for 6 people and a second relaxation area where you can enjoy the immense Alboran Sea, as well as a smart TV. The kitchen with a modern touch has all the appliances and utensils you need for day to day, such as a ceramic hob, refrigerator, dishwasher, microwave, kettle, coffee maker, toaster, cutlery, crockery, glassware and kitchenware. The ensuite master bedroom has a comfortable double bed and a spacious bathroom where you will find the sink area, the toilet area and the shower area with a hydromassage bathtub and separate shower. In addition, it has its own private terrace. The en-suite guest bedroom has two single beds and a charming balcony overlooking the Antonio Banderas square. The bathroom is composed of a perfect bathtub to relax. Throughout the property you can find free internet/wifi, air conditioning, bed linen and towels for your comfort and better experience. The property has a decibel and crowd detector. For your safety, the property complies with all legal regulations. It has an alarm system inside, smoke detector, fire extinguisher and first aid kit. Currently the jacuzzi is not in operation. Finally, the property has a parking space so you can enjoy the city without worrying about parking. Do not miss the opportunity to stay in this incredible penthouse and experience the best of Puerto Banús. Book now and enjoy an unforgettable vacation on the Costa del Sol!