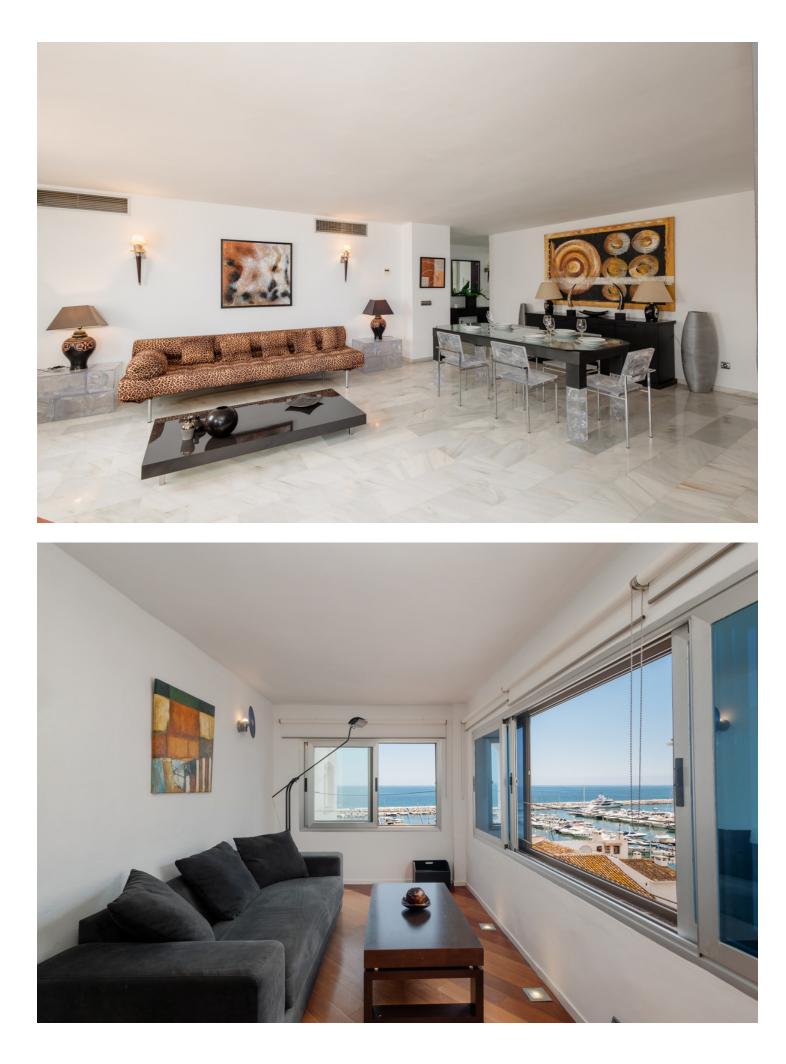

Long Term Rental - Apartment - Puerto Banús 1.950€ / Month

MONTHLY RENT FROM NOVEMBER TO MARCH: MONTH + ELECTRICITY + FINAL CLEANING. MINIMUM STAY OF ONE MONTH. WE DO NOT DO ANNUAL RENTALS Welcome to the most spectacular penthouse in Puerto Banús, located in the heart of Avenida Julio Iglesias, one of the most emblematic and exclusive places in the city. This impressive penthouse vacation apartment is ideal for those looking for a unique experience on the Costa del Sol and having the beach just a few meters from their accommodation. Just a few steps away you will find the most luxurious brands in the world, such as Gucci, Louis Vuitton and Versace, as well as the well-known Puerto Banús marina, where jet set yachts dock. In addition, there is a wide variety of first-rate restaurants and cocktail bars, such as Casa Blanca, perfect for enjoying Spanish tapas, Pizzeria Picasso, where you can try the best Italian food, Astral, ideal for having cocktails in a different environment, since the place has the shape of a boat or Tango Grill, specialized in Argentine meats. There are also plenty of other shopping options to find everything you need, including the El Corte Inglés shopping centre, just a few minutes' walk away, which has a supermarket inside. If what you want is to enjoy the beach, you are in luck. Just 350 meters away, you will find the beach of Puerto Banús and, if you walk a few more minutes, you will arrive at Playa Nueva Andalucía. If you are a golf lover, you are in luck. There are several golf courses nearby, such as the Real Club de Golf Las Brisas, Golf Club Aloha and Los Naranjos Golf Club. And if you feel like exploring other corners and experiencing something different, Marbella is only 5 minutes away by car. The penthouse has 191 m2 and offers impressive views of the sea, perfect for enjoying the most spectacular sunsets on the Costa del Sol. Inside you will find 2 bedrooms, 2 bathrooms, a living room, a dining room, a kitchen and a cozy terrace. The spacious, double-height living room has a beautiful fireplace, a dining room with space for 6 people and a second relaxation area where you can enjoy the immense Alboran Sea, as well as a smart TV. The kitchen with a modern touch has all the appliances and utensils you need for day to day, such as a ceramic hob, refrigerator, dishwasher, microwave, kettle, coffee maker, toaster, cutlery, crockery, glassware and kitchenware. The ensuite master bedroom has a comfortable double bed and a spacious bathroom where you will find the sink area, the toilet area and the shower area with a hydromassage bathtub and separate shower. In addition, it has its own private terrace. The en-suite guest bedroom has two single beds and a charming balcony overlooking the Antonio Banderas square. The bathroom is composed of a perfect bathtub to relax. Throughout the property you can find free internet/wifi, air conditioning, bed linen and towels for your comfort and better experience. The property has a decibel and crowd detector. For your safety, the property complies with all legal regulations. It has an alarm system inside, smoke detector, fire extinguisher and first aid kit. Currently the jacuzzi is not in operation. Finally, the property has a parking space so you can enjoy the city without worrying about parking. Do not miss the opportunity to stay in this incredible penthouse and experience the best of Puerto Banús. Book now and enjoy an unforgettable vacation on the Costa del Sol!