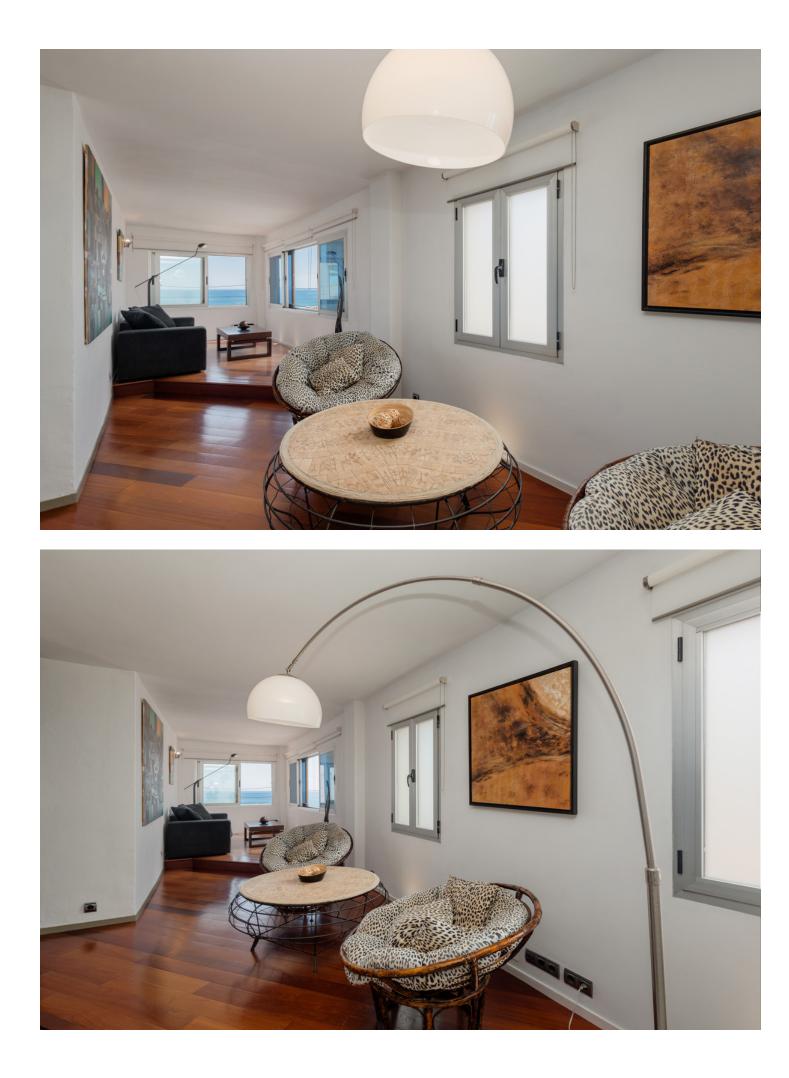

Long Term Rental - Apartment - Puerto Banús 1.950€ / Month

MONTHLY RENT FROM NOVEMBER TO MARCH: MONTH + ELECTRICITY + FINAL CLEANING. MINIMUM STAY OF ONE MONTH. WE DO NOT DO ANNUAL RENTALS Welcome to the most spectacular penthouse in Puerto Banús, located in the heart of Avenida Julio Iglesias, one of the most emblematic and exclusive places in the city. This impressive penthouse vacation apartment is ideal for those looking for a unique experience on the Costa del Sol and having the beach just a few meters from their accommodation. Just a few steps away you will find the most luxurious brands in the world, such as Gucci, Louis Vuitton and Versace, as well as the well-known Puerto Banús marina, where jet set yachts dock. In addition, there is a wide variety of first-rate restaurants and cocktail bars, such as Casa Blanca, perfect for enjoying Spanish tapas, Pizzeria Picasso, where you can try the best Italian food, Astral, ideal for having cocktails in a different environment, since the place has the shape of a boat or Tango Grill, specialized in Argentine meats. There are also plenty of other shopping options to find everything you need, including the El Corte Inglés shopping centre, just a few minutes' walk away, which has a supermarket inside. If what you want is to enjoy the beach, you are in luck. Just 350 meters away, you will find the beach of Puerto Banús and, if you walk a few more minutes, you will arrive at Playa Nueva Andalucía. If you are a golf lover, you are in luck. There are several golf courses nearby, such as the Real Club de Golf Las Brisas, Golf Club Aloha and Los Naranjos Golf Club. And if you feel like exploring other corners and experiencing something different, Marbella is only 5 minutes away by car. The penthouse has 191 m2 and offers impressive views of the sea, perfect for enjoying the most spectacular sunsets on the Costa del Sol. Inside you will find 2 bedrooms, 2 bathrooms, a living room, a dining room, a kitchen and a cozy terrace. The spacious, double-height living room has a beautiful fireplace, a dining room with space for 6 people and a second relaxation area where you can enjoy the immense Alboran Sea, as well as a smart TV. The kitchen with a modern touch has all the appliances and utensils you need for day to day, such as a ceramic hob, refrigerator, dishwasher, microwave, kettle, coffee maker, toaster, cutlery, crockery, glassware and kitchenware. The ensuite master bedroom has a comfortable double bed and a spacious bathroom where you will find the sink area, the toilet area and the shower area with a hydromassage bathtub and separate shower. In addition, it has its own private terrace. The en-suite guest bedroom has two single beds and a charming balcony overlooking the Antonio Banderas square. The bathroom is composed of a perfect bathtub to relax. Throughout the property you can find free internet/wifi, air conditioning, bed linen and towels for your comfort and better experience. The property has a decibel and crowd detector. For your safety, the property complies with all legal regulations. It has an alarm system inside, smoke detector, fire extinguisher and first aid kit. Currently the jacuzzi is not in operation. Finally, the property has a parking space so you can enjoy the city without worrying about parking. Do not miss the opportunity to stay in this incredible penthouse and experience the best of Puerto Banús. Book now and enjoy an unforgettable vacation on the Costa del Sol!