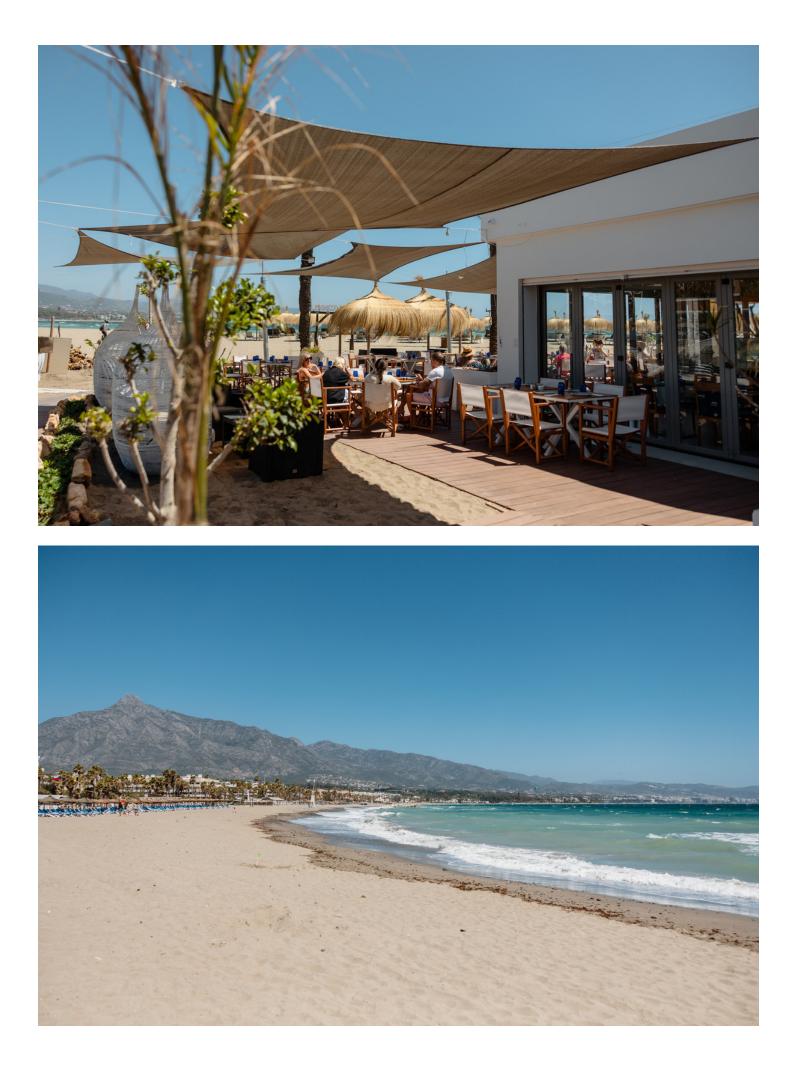

Long Term Rental - Apartment - Puerto Banús 1.950€ / Month

MONTHLY RENT FROM NOVEMBER TO MARCH: MONTH + ELECTRICITY + FINAL CLEANING. MINIMUM STAY OF ONE MONTH. WE DO NOT DO ANNUAL RENTALS Welcome to the most spectacular penthouse in Puerto Banús, located in the heart of Avenida Julio Iglesias, one of the most emblematic and exclusive places in the city. This impressive penthouse vacation apartment is ideal for those looking for a unique experience on the Costa del Sol and having the beach just a few meters from their accommodation. Just a few steps away you will find the most luxurious brands in the world, such as Gucci, Louis Vuitton and Versace, as well as the well-known Puerto Banús marina, where jet set yachts dock. In addition, there is a wide variety of first-rate restaurants and cocktail bars, such as Casa Blanca, perfect for enjoying Spanish tapas, Pizzeria Picasso, where you can try the best Italian food, Astral, ideal for having cocktails in a different environment, since the place has the shape of a boat or Tango Grill, specialized in Argentine meats. There are also plenty of other shopping options to find everything you need, including the El Corte Inglés shopping centre, just a few minutes' walk away, which has a supermarket inside. If what you want is to enjoy the beach, you are in luck. Just 350 meters away, you will find the beach of Puerto Banús and, if you walk a few more minutes, you will arrive at Playa Nueva Andalucía. If you are a golf lover, you are in luck. There are several golf courses nearby, such as the Real Club de Golf Las Brisas, Golf Club Aloha and Los Naranjos Golf Club. And if you feel like exploring other corners and experiencing something different, Marbella is only 5 minutes away by car. The penthouse has 191 m2 and offers impressive views of the sea, perfect for enjoying the most spectacular sunsets on the Costa del Sol. Inside you will find 2 bedrooms, 2 bathrooms, a living room, a dining room, a kitchen and a cozy terrace. The spacious, double-height living room has a beautiful fireplace, a dining room with space for 6 people and a second relaxation area where you can enjoy the immense Alboran Sea, as well as a smart TV. The kitchen with a modern touch has all the appliances and utensils you need for day to day, such as a ceramic hob, refrigerator, dishwasher, microwave, kettle, coffee maker, toaster, cutlery, crockery, glassware and kitchenware. The ensuite master bedroom has a comfortable double bed and a spacious bathroom where you will find the sink area, the toilet area and the shower area with a hydromassage bathtub and separate shower. In addition, it has its own private terrace. The en-suite guest bedroom has two single beds and a charming balcony overlooking the Antonio Banderas square. The bathroom is composed of a perfect bathtub to relax. Throughout the property you can find free internet/wifi, air conditioning, bed linen and towels for your comfort and better experience. The property has a decibel and crowd detector. For your safety, the property complies with all legal regulations. It has an alarm system inside, smoke detector, fire extinguisher and first aid kit. Currently the jacuzzi is not in operation. Finally, the property has a parking space so you can enjoy the city without worrying about parking. Do not miss the opportunity to stay in this incredible penthouse and experience the best of Puerto Banús. Book now and enjoy an unforgettable vacation on the Costa del Sol!