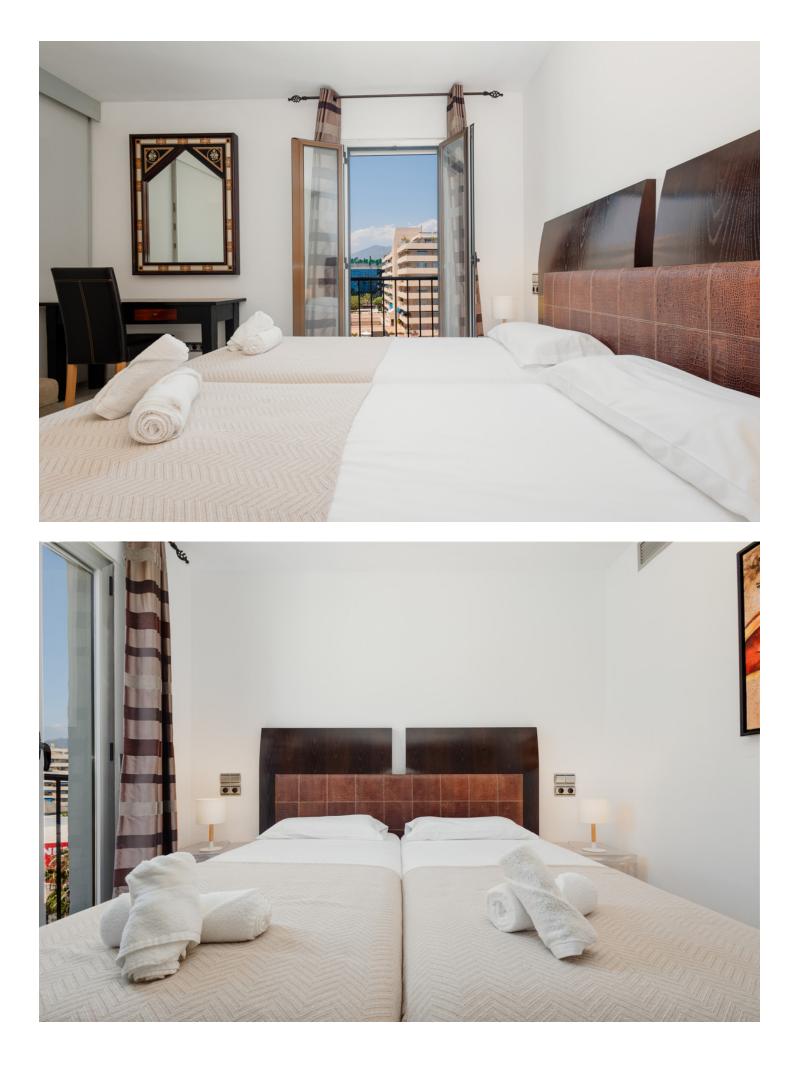

Long Term Rental - Apartment - Puerto Banús 1.950€ / Month

MONTHLY RENT FROM NOVEMBER TO MARCH: MONTH + ELECTRICITY + FINAL CLEANING. MINIMUM STAY OF ONE MONTH. WE DO NOT DO ANNUAL RENTALS Welcome to the most spectacular penthouse in Puerto Banús, located in the heart of Avenida Julio Iglesias, one of the most emblematic and exclusive places in the city. This impressive penthouse vacation apartment is ideal for those looking for a unique experience on the Costa del Sol and having the beach just a few meters from their accommodation. Just a few steps away you will find the most luxurious brands in the world, such as Gucci, Louis Vuitton and Versace, as well as the well-known Puerto Banús marina, where jet set yachts dock. In addition, there is a wide variety of first-rate restaurants and cocktail bars, such as Casa Blanca, perfect for enjoying Spanish tapas, Pizzeria Picasso, where you can try the best Italian food, Astral, ideal for having cocktails in a different environment, since the place has the shape of a boat or Tango Grill, specialized in Argentine meats. There are also plenty of other shopping options to find everything you need, including the El Corte Inglés shopping centre, just a few minutes' walk away, which has a supermarket inside. If what you want is to enjoy the beach, you are in luck. Just 350 meters away, you will find the beach of Puerto Banús and, if you walk a few more minutes, you will arrive at Playa Nueva Andalucía. If you are a golf lover, you are in luck. There are several golf courses nearby, such as the Real Club de Golf Las Brisas, Golf Club Aloha and Los Naranjos Golf Club. And if you feel like exploring other corners and experiencing something different, Marbella is only 5 minutes away by car. The penthouse has 191 m2 and offers impressive views of the sea, perfect for enjoying the most spectacular sunsets on the Costa del Sol. Inside you will find 2 bedrooms, 2 bathrooms, a living room, a dining room, a kitchen and a cozy terrace. The spacious, double-height living room has a beautiful fireplace, a dining room with space for 6 people and a second relaxation area where you can enjoy the immense Alboran Sea, as well as a smart TV. The kitchen with a modern touch has all the appliances and utensils you need for day to day, such as a ceramic hob, refrigerator, dishwasher, microwave, kettle, coffee maker, toaster, cutlery, crockery, glassware and kitchenware. The ensuite master bedroom has a comfortable double bed and a spacious bathroom where you will find the sink area, the toilet area and the shower area with a hydromassage bathtub and separate shower. In addition, it has its own private terrace. The en-suite guest bedroom has two single beds and a charming balcony overlooking the Antonio Banderas square. The bathroom is composed of a perfect bathtub to relax. Throughout the property you can find free internet/wifi, air conditioning, bed linen and towels for your comfort and better experience. The property has a decibel and crowd detector. For your safety, the property complies with all legal regulations. It has an alarm system inside, smoke detector, fire extinguisher and first aid kit. Currently the jacuzzi is not in operation. Finally, the property has a parking space so you can enjoy the city without worrying about parking. Do not miss the opportunity to stay in this incredible penthouse and experience the best of Puerto Banús. Book now and enjoy an unforgettable vacation on the Costa del Sol!