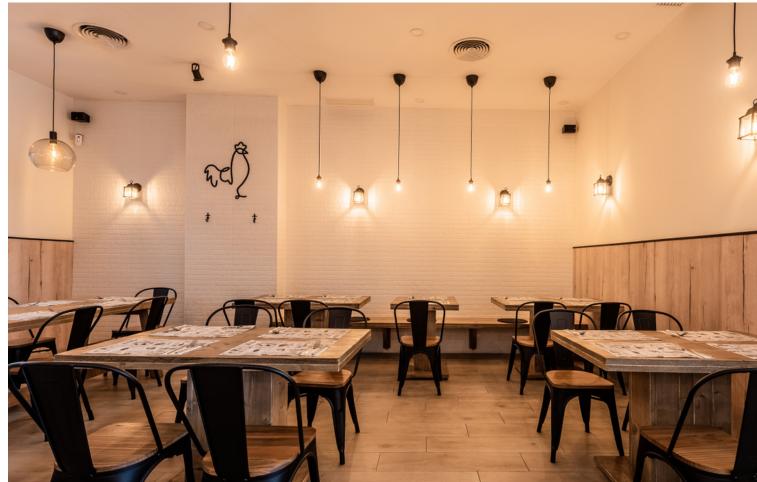

## Long Term Rental - Commercial - Marbella 2.800€ / Month

Marbella **Commercial** 

168 m<sup>2</sup>

OPPORTUNITY! Transfer price reduction! From 119.000 to 60.000 !!!! Chick'n Chic gives you the opportunity to acquire a profitable restaurant with a novel concept of healthy food based on French Cuisine with Chichen as its star ingredient. The business has already been successfully running for two years with a loyal customer base and excellent profitability. Its menu offers a wide variety of healthy, fresh and home made meals great for all family members. The restaurant is located in a new and developing area of New Andalucia very popular with local residents as well as Spanish and foreign holiday makers, just five minutes from the beach. The best equipped restaurant on the market!! Almost 120 M2 of customer area - Interior capacity for 55 diners - Terrace capacity for 60 diners. - Restaurants with a Soundproofing system in each pillar - Air conditioning - Surround sound - 2 bathrooms including disabled Almost 80 M2 approx. of service area - 2 kitchens, (one visible to customers and another in the back for cleaning) - 2 refrigerated chambers. - 3 refrigerators - 1 freezer - 2 industrial extractors - Charcoal grill - Chicken rotisserie - 2 industrial ovens - Large industrial stoves - 3 floor drain grates - Pastry bakery area - 2 bakery ovens - 1 plate warmer - Changing rooms and toilets for employees - Restaurant administration and control office, able to convert into a cold room to prepare cold dishes - Smoke outlet If you have always wanted to have your own restaurant business you need to see this one, call me to arrange your viewing. Transfer Price reduction to: 00,000 / Rental price: 2,800/month +VAT. BRF