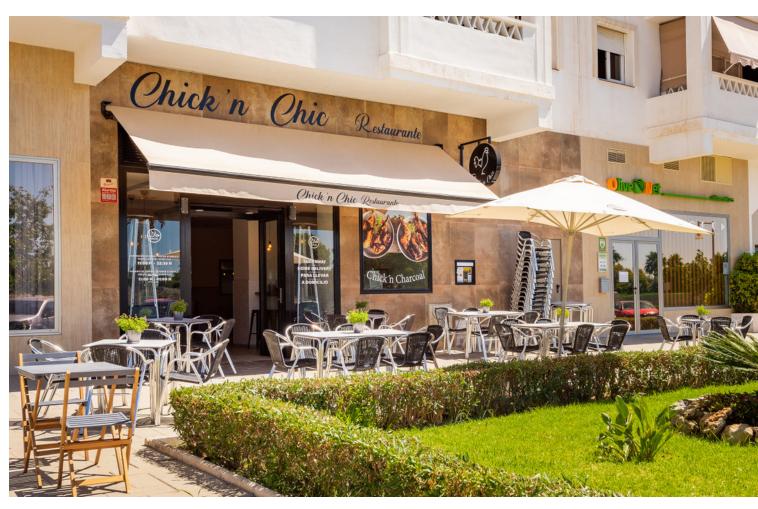

## Long Term Rental - Commercial - Marbella 2.800€ / Month

Marbella **Commercial** 

168 m<sup>2</sup>

OPPORTUNITY! Transfer price reduction! From 119.000 to 60.000 !!!! Chick'n Chic gives you the opportunity to acquire a profitable restaurant with a novel concept of healthy food based on French Cuisine with Chichen as its star ingredient. The business has already been successfully running for two years with a loyal customer base and excellent profitability. Its menu offers a wide variety of healthy, fresh and home made meals great for all family members. The restaurant is located in a new and developing area of New Andalucia very popular with local residents as well as Spanish and foreign holiday makers, just five minutes from the beach. The best equipped restaurant on the market!! Almost 120 M2 of customer area - Interior capacity for 55 diners - Terrace capacity for 60 diners. - Restaurants with a Soundproofing system in each pillar - Air conditioning - Surround sound - 2 bathrooms including disabled Almost 80 M2 approx. of service area - 2 kitchens, (one visible to customers and another in the back for cleaning) - 2 refrigerated chambers. - 3 refrigerators - 1 freezer - 2 industrial extractors - Charcoal grill - Chicken rotisserie - 2 industrial ovens - Large industrial stoves - 3 floor drain grates - Pastry bakery area - 2 bakery ovens - 1 plate warmer - Changing rooms and toilets for employees - Restaurant administration and control office, able to convert into a cold room to prepare cold dishes - Smoke outlet If you have always wanted to have your own restaurant business you need to see this one, call me to arrange your viewing. Transfer Price reduction to: 00,000 / Rental price: 2,800/month +VAT. BRF

## Chick in Chic Restaurante