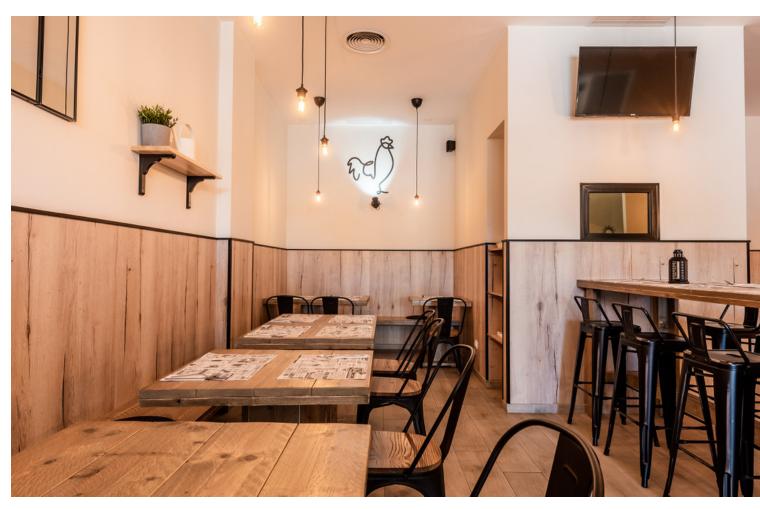

## Long Term Rental - Commercial - Marbella 2.800€ / Month

Marbella **Commercial** 

168 m<sup>2</sup>

OPPORTUNITY! Transfer price reduction! From 119.000 to 60.000 !!!! Chick'n Chic gives you the opportunity to acquire a profitable restaurant with a novel concept of healthy food based on French Cuisine with Chichen as its star ingredient. The business has already been successfully running for two years with a loyal customer base and excellent profitability. Its menu offers a wide variety of healthy, fresh and home made meals great for all family members. The restaurant is located in a new and developing area of New Andalucia very popular with local residents as well as Spanish and foreign holiday makers, just five minutes from the beach. The best equipped restaurant on the market!! Almost 120 M2 of customer area - Interior capacity for 55 diners - Terrace capacity for 60 diners. - Restaurants with a Soundproofing system in each pillar - Air conditioning - Surround sound - 2 bathrooms including disabled Almost 80 M2 approx. of service area - 2 kitchens, (one visible to customers and another in the back for cleaning) - 2 refrigerated chambers. - 3 refrigerators - 1 freezer - 2 industrial extractors - Charcoal grill - Chicken rotisserie - 2 industrial ovens - Large industrial stoves - 3 floor drain grates - Pastry bakery area - 2 bakery ovens - 1 plate warmer - Changing rooms and toilets for employees - Restaurant administration and control office, able to convert into a cold room to prepare cold dishes - Smoke outlet If you have always wanted to have your own restaurant business you need to see this one, call me to arrange your viewing. Transfer Price reduction to: 00,000 / Rental price: 2,800/month +VAT. BRF