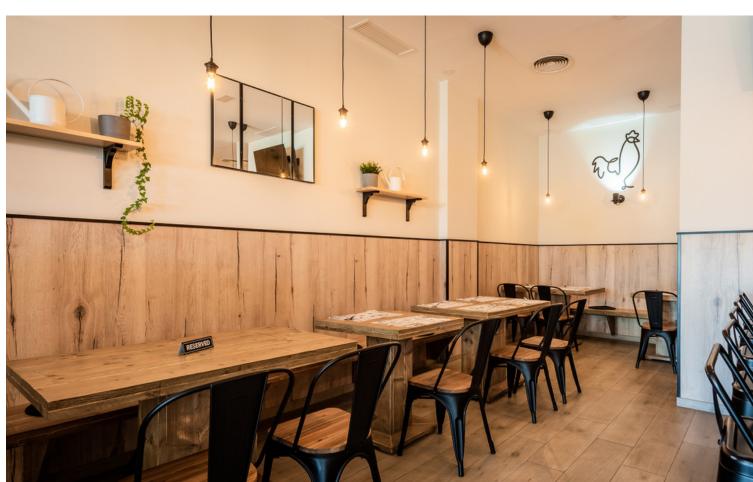

## Long Term Rental - Commercial - Marbella 2.800€ / Month

Marbella **Commercial** 

168 m<sup>2</sup>

OPPORTUNITY! Transfer price reduction! From 119.000 to 60.000 !!!! Chick'n Chic gives you the opportunity to acquire a profitable restaurant with a novel concept of healthy food based on French Cuisine with Chichen as its star ingredient. The business has already been successfully running for two years with a loyal customer base and excellent profitability. Its menu offers a wide variety of healthy, fresh and home made meals great for all family members. The restaurant is located in a new and developing area of New Andalucia very popular with local residents as well as Spanish and foreign holiday makers, just five minutes from the beach. The best equipped restaurant on the market!! Almost 120 M2 of customer area - Interior capacity for 55 diners - Terrace capacity for 60 diners. - Restaurants with a Soundproofing system in each pillar - Air conditioning - Surround sound - 2 bathrooms including disabled Almost 80 M2 approx. of service area - 2 kitchens, (one visible to customers and another in the back for cleaning) - 2 refrigerated chambers. - 3 refrigerators - 1 freezer - 2 industrial extractors - Charcoal grill - Chicken rotisserie - 2 industrial ovens - Large industrial stoves - 3 floor drain grates - Pastry bakery area - 2 bakery ovens - 1 plate warmer - Changing rooms and toilets for employees - Restaurant administration and control office, able to convert into a cold room to prepare cold dishes - Smoke outlet If you have always wanted to have your own restaurant business you need to see this one, call me to arrange your viewing. Transfer Price reduction to: 00,000 / Rental price: 2,800/month +VAT. BRF