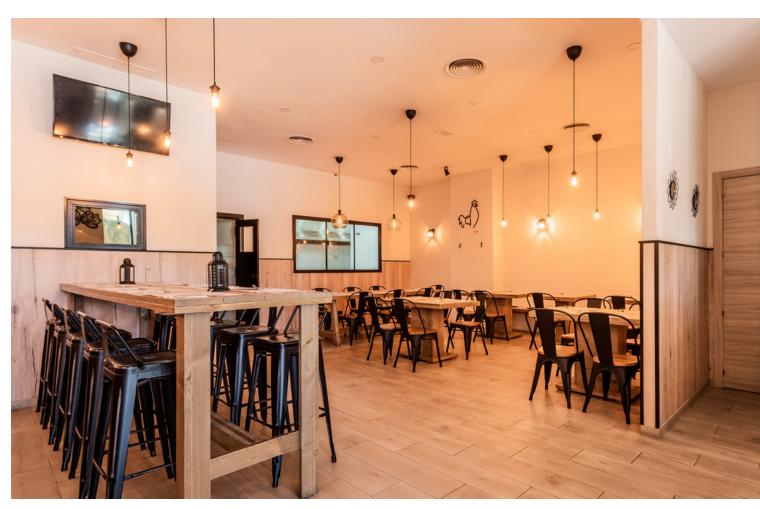

## Long Term Rental - Commercial - Marbella 2.800€ / Month

Marbella **Commercial** 

168 m<sup>2</sup>

OPPORTUNITY! Transfer price reduction! From 119.000 to 60.000 !!!! Chick'n Chic gives you the opportunity to acquire a profitable restaurant with a novel concept of healthy food based on French Cuisine with Chichen as its star ingredient. The business has already been successfully running for two years with a loyal customer base and excellent profitability. Its menu offers a wide variety of healthy, fresh and home made meals great for all family members. The restaurant is located in a new and developing area of New Andalucia very popular with local residents as well as Spanish and foreign holiday makers, just five minutes from the beach. The best equipped restaurant on the market!! Almost 120 M2 of customer area - Interior capacity for 55 diners - Terrace capacity for 60 diners. - Restaurants with a Soundproofing system in each pillar - Air conditioning - Surround sound - 2 bathrooms including disabled Almost 80 M2 approx. of service area - 2 kitchens, (one visible to customers and another in the back for cleaning) - 2 refrigerated chambers. - 3 refrigerators - 1 freezer - 2 industrial extractors - Charcoal grill - Chicken rotisserie - 2 industrial ovens - Large industrial stoves - 3 floor drain grates - Pastry bakery area - 2 bakery ovens - 1 plate warmer - Changing rooms and toilets for employees - Restaurant administration and control office, able to convert into a cold room to prepare cold dishes - Smoke outlet If you have always wanted to have your own restaurant business you need to see this one, call me to arrange your viewing. Transfer Price reduction to: 00,000 / Rental price: 2,800/month +VAT. BRF