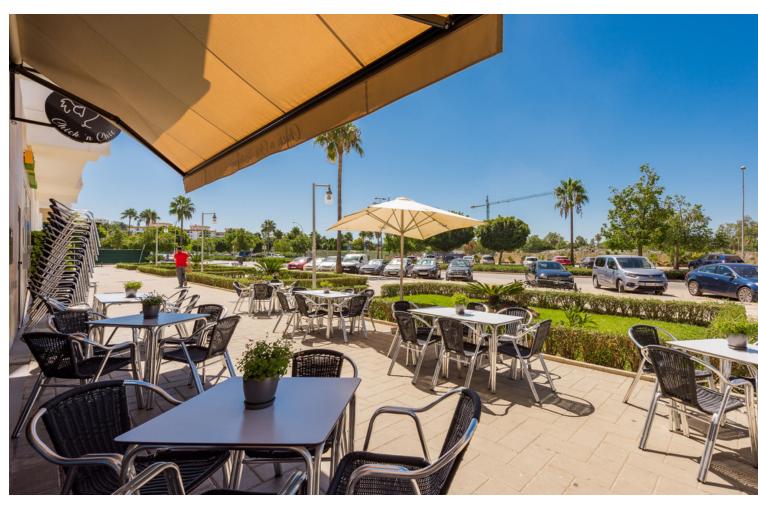

## Long Term Rental - Commercial - Marbella 2.800€ / Month

Marbella **Commercial** 

168 m<sup>2</sup>

OPPORTUNITY! Transfer price reduction! From 119.000 to 60.000 !!!! Chick'n Chic gives you the opportunity to acquire a profitable restaurant with a novel concept of healthy food based on French Cuisine with Chichen as its star ingredient. The business has already been successfully running for two years with a loyal customer base and excellent profitability. Its menu offers a wide variety of healthy, fresh and home made meals great for all family members. The restaurant is located in a new and developing area of New Andalucia very popular with local residents as well as Spanish and foreign holiday makers, just five minutes from the beach. The best equipped restaurant on the market!! Almost 120 M2 of customer area - Interior capacity for 55 diners - Terrace capacity for 60 diners. - Restaurants with a Soundproofing system in each pillar - Air conditioning - Surround sound - 2 bathrooms including disabled Almost 80 M2 approx. of service area - 2 kitchens, (one visible to customers and another in the back for cleaning) - 2 refrigerated chambers. - 3 refrigerators - 1 freezer - 2 industrial extractors - Charcoal grill - Chicken rotisserie - 2 industrial ovens - Large industrial stoves - 3 floor drain grates - Pastry bakery area - 2 bakery ovens - 1 plate warmer - Changing rooms and toilets for employees - Restaurant administration and control office, able to convert into a cold room to prepare cold dishes - Smoke outlet If you have always wanted to have your own restaurant business you need to see this one, call me to arrange your viewing. Transfer Price reduction to: 00,000 / Rental price: 2,800/month +VAT. BRF