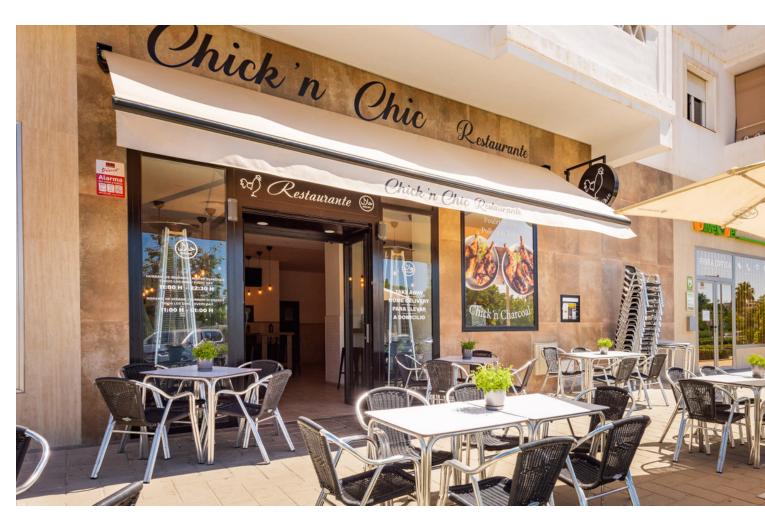

## Long Term Rental - Commercial - Marbella 2.800€ / Month

Marbella **Commercial** 

168 m<sup>2</sup>

OPPORTUNITY! Transfer price reduction! From 119.000 to 60.000 !!!! Chick'n Chic gives you the opportunity to acquire a profitable restaurant with a novel concept of healthy food based on French Cuisine with Chichen as its star ingredient. The business has already been successfully running for two years with a loyal customer base and excellent profitability. Its menu offers a wide variety of healthy, fresh and home made meals great for all family members. The restaurant is located in a new and developing area of New Andalucia very popular with local residents as well as Spanish and foreign holiday makers, just five minutes from the beach. The best equipped restaurant on the market!! Almost 120 M2 of customer area - Interior capacity for 55 diners - Terrace capacity for 60 diners. - Restaurants with a Soundproofing system in each pillar - Air conditioning - Surround sound - 2 bathrooms including disabled Almost 80 M2 approx. of service area - 2 kitchens, (one visible to customers and another in the back for cleaning) - 2 refrigerated chambers. - 3 refrigerators - 1 freezer - 2 industrial extractors - Charcoal grill - Chicken rotisserie - 2 industrial ovens - Large industrial stoves - 3 floor drain grates - Pastry bakery area - 2 bakery ovens - 1 plate warmer - Changing rooms and toilets for employees - Restaurant administration and control office, able to convert into a cold room to prepare cold dishes - Smoke outlet If you have always wanted to have your own restaurant business you need to see this one, call me to arrange your viewing. Transfer Price reduction to: 00,000 / Rental price: 2,800/month +VAT. BRF

## Chick in Chic Restaurante