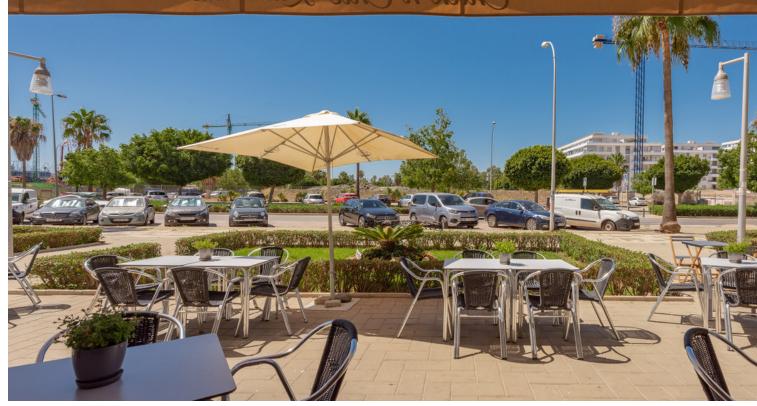

## Long Term Rental - Commercial - Marbella 2.800€ / Month

Marbella **Commercial** 

168 m<sup>2</sup>

OPPORTUNITY! Transfer price reduction! From 119.000 to 60.000 !!!! Chick'n Chic gives you the opportunity to acquire a profitable restaurant with a novel concept of healthy food based on French Cuisine with Chichen as its star ingredient. The business has already been successfully running for two years with a loyal customer base and excellent profitability. Its menu offers a wide variety of healthy, fresh and home made meals great for all family members. The restaurant is located in a new and developing area of New Andalucia very popular with local residents as well as Spanish and foreign holiday makers, just five minutes from the beach. The best equipped restaurant on the market!! Almost 120 M2 of customer area - Interior capacity for 55 diners - Terrace capacity for 60 diners. - Restaurants with a Soundproofing system in each pillar - Air conditioning - Surround sound - 2 bathrooms including disabled Almost 80 M2 approx. of service area - 2 kitchens, (one visible to customers and another in the back for cleaning) - 2 refrigerated chambers. - 3 refrigerators - 1 freezer - 2 industrial extractors - Charcoal grill - Chicken rotisserie - 2 industrial ovens - Large industrial stoves - 3 floor drain grates - Pastry bakery area - 2 bakery ovens - 1 plate warmer - Changing rooms and toilets for employees - Restaurant administration and control office, able to convert into a cold room to prepare cold dishes - Smoke outlet If you have always wanted to have your own restaurant business you need to see this one, call me to arrange your viewing. Transfer Price reduction to: 00,000 / Rental price: 2,800/month +VAT. BRF