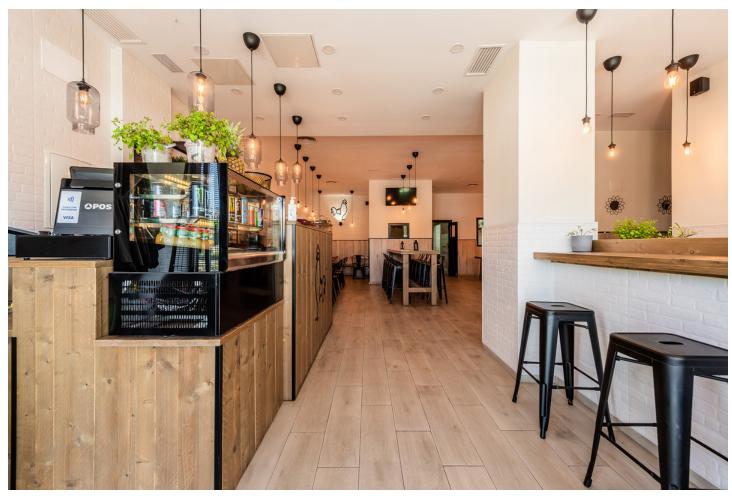

## Long Term Rental - Commercial - Marbella 2.800€ / Month

Marbella **Commercial** 

168 m<sup>2</sup>

OPPORTUNITY! Transfer price reduction! From 119.000 to 60.000 !!!! Chick'n Chic gives you the opportunity to acquire a profitable restaurant with a novel concept of healthy food based on French Cuisine with Chichen as its star ingredient. The business has already been successfully running for two years with a loyal customer base and excellent profitability. Its menu offers a wide variety of healthy, fresh and home made meals great for all family members. The restaurant is located in a new and developing area of New Andalucia very popular with local residents as well as Spanish and foreign holiday makers, just five minutes from the beach. The best equipped restaurant on the market!! Almost 120 M2 of customer area - Interior capacity for 55 diners - Terrace capacity for 60 diners. - Restaurants with a Soundproofing system in each pillar - Air conditioning - Surround sound - 2 bathrooms including disabled Almost 80 M2 approx. of service area - 2 kitchens, (one visible to customers and another in the back for cleaning) - 2 refrigerated chambers. - 3 refrigerators - 1 freezer - 2 industrial extractors - Charcoal grill - Chicken rotisserie - 2 industrial ovens - Large industrial stoves - 3 floor drain grates - Pastry bakery area - 2 bakery ovens - 1 plate warmer - Changing rooms and toilets for employees - Restaurant administration and control office, able to convert into a cold room to prepare cold dishes - Smoke outlet If you have always wanted to have your own restaurant business you need to see this one, call me to arrange your viewing. Transfer Price reduction to: 00,000 / Rental price: 2,800/month +VAT. BRF