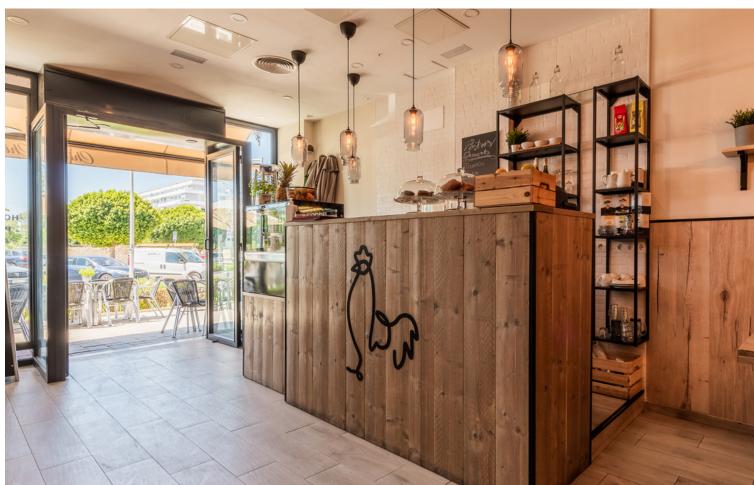

## Long Term Rental - Commercial - Marbella 2.800€ / Month

Marbella **Commercial** 

168 m<sup>2</sup>

OPPORTUNITY! Transfer price reduction! From 119.000 to 60.000 !!!! Chick'n Chic gives you the opportunity to acquire a profitable restaurant with a novel concept of healthy food based on French Cuisine with Chichen as its star ingredient. The business has already been successfully running for two years with a loyal customer base and excellent profitability. Its menu offers a wide variety of healthy, fresh and home made meals great for all family members. The restaurant is located in a new and developing area of New Andalucia very popular with local residents as well as Spanish and foreign holiday makers, just five minutes from the beach. The best equipped restaurant on the market!! Almost 120 M2 of customer area - Interior capacity for 55 diners - Terrace capacity for 60 diners. - Restaurants with a Soundproofing system in each pillar - Air conditioning - Surround sound - 2 bathrooms including disabled Almost 80 M2 approx. of service area - 2 kitchens, (one visible to customers and another in the back for cleaning) - 2 refrigerated chambers. - 3 refrigerators - 1 freezer - 2 industrial extractors - Charcoal grill - Chicken rotisserie - 2 industrial ovens - Large industrial stoves - 3 floor drain grates - Pastry bakery area - 2 bakery ovens - 1 plate warmer - Changing rooms and toilets for employees - Restaurant administration and control office, able to convert into a cold room to prepare cold dishes - Smoke outlet If you have always wanted to have your own restaurant business you need to see this one, call me to arrange your viewing. Transfer Price reduction to: 00,000 / Rental price: 2,800/month +VAT. BRF

## Chick in Chic Restaurante