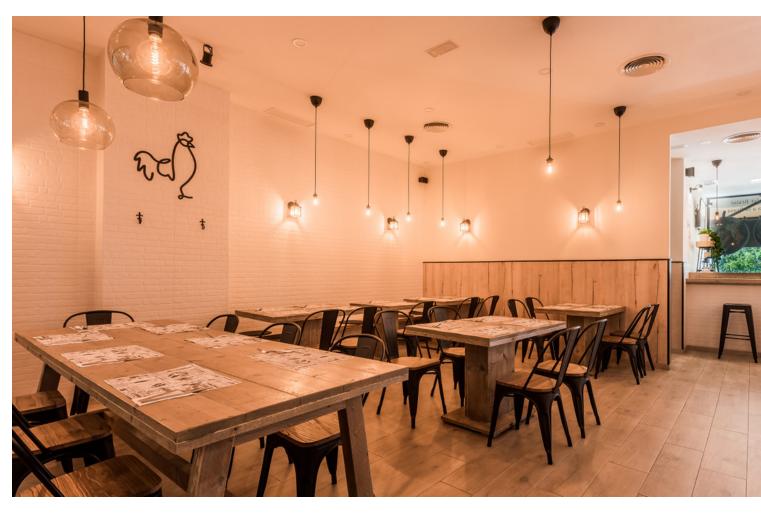

## Long Term Rental - Commercial - Marbella 2.800€ / Month

Marbella **Commercial** 

168 m<sup>2</sup>

OPPORTUNITY! Transfer price reduction! From 119.000 to 60.000 !!!! Chick'n Chic gives you the opportunity to acquire a profitable restaurant with a novel concept of healthy food based on French Cuisine with Chichen as its star ingredient. The business has already been successfully running for two years with a loyal customer base and excellent profitability. Its menu offers a wide variety of healthy, fresh and home made meals great for all family members. The restaurant is located in a new and developing area of New Andalucia very popular with local residents as well as Spanish and foreign holiday makers, just five minutes from the beach. The best equipped restaurant on the market!! Almost 120 M2 of customer area - Interior capacity for 55 diners - Terrace capacity for 60 diners. - Restaurants with a Soundproofing system in each pillar - Air conditioning - Surround sound - 2 bathrooms including disabled Almost 80 M2 approx. of service area - 2 kitchens, (one visible to customers and another in the back for cleaning) - 2 refrigerated chambers. - 3 refrigerators - 1 freezer - 2 industrial extractors - Charcoal grill - Chicken rotisserie - 2 industrial ovens - Large industrial stoves - 3 floor drain grates - Pastry bakery area - 2 bakery ovens - 1 plate warmer - Changing rooms and toilets for employees - Restaurant administration and control office, able to convert into a cold room to prepare cold dishes - Smoke outlet If you have always wanted to have your own restaurant business you need to see this one, call me to arrange your viewing. Transfer Price reduction to: 00,000 / Rental price: 2,800/month +VAT. BRF