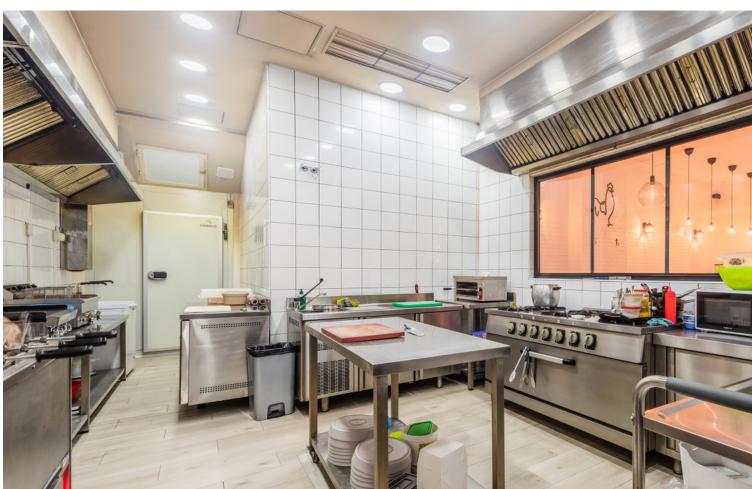

## Long Term Rental - Commercial - Marbella 2.800€ / Month

Marbella **Commercial** 

168 m<sup>2</sup>

OPPORTUNITY! Transfer price reduction! From 119.000 to 60.000 !!!! Chick'n Chic gives you the opportunity to acquire a profitable restaurant with a novel concept of healthy food based on French Cuisine with Chichen as its star ingredient. The business has already been successfully running for two years with a loyal customer base and excellent profitability. Its menu offers a wide variety of healthy, fresh and home made meals great for all family members. The restaurant is located in a new and developing area of New Andalucia very popular with local residents as well as Spanish and foreign holiday makers, just five minutes from the beach. The best equipped restaurant on the market!! Almost 120 M2 of customer area - Interior capacity for 55 diners - Terrace capacity for 60 diners. - Restaurants with a Soundproofing system in each pillar - Air conditioning - Surround sound - 2 bathrooms including disabled Almost 80 M2 approx. of service area - 2 kitchens, (one visible to customers and another in the back for cleaning) - 2 refrigerated chambers. - 3 refrigerators - 1 freezer - 2 industrial extractors - Charcoal grill - Chicken rotisserie - 2 industrial ovens - Large industrial stoves - 3 floor drain grates - Pastry bakery area - 2 bakery ovens - 1 plate warmer - Changing rooms and toilets for employees - Restaurant administration and control office, able to convert into a cold room to prepare cold dishes - Smoke outlet If you have always wanted to have your own restaurant business you need to see this one, call me to arrange your viewing. Transfer Price reduction to: 00,000 / Rental price: 2,800/month +VAT. BRF