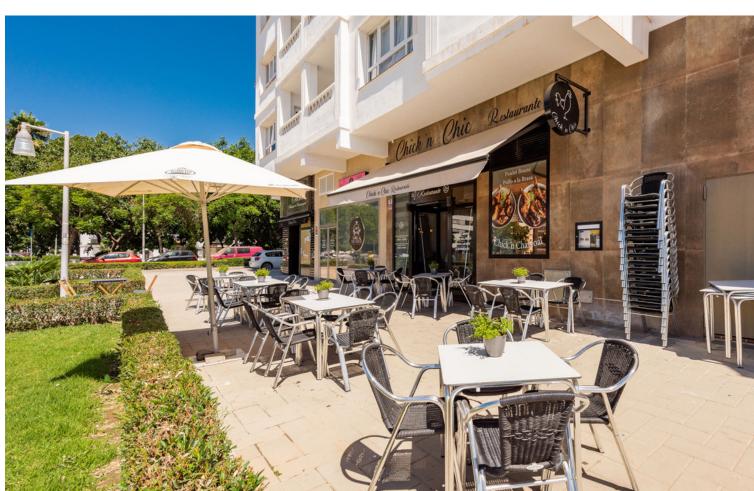

## Long Term Rental - Commercial - Marbella 2.800€ / Month

Marbella **Commercial** 

168 m<sup>2</sup>

OPPORTUNITY! Transfer price reduction! From 119.000 to 60.000 !!!! Chick'n Chic gives you the opportunity to acquire a profitable restaurant with a novel concept of healthy food based on French Cuisine with Chichen as its star ingredient. The business has already been successfully running for two years with a loyal customer base and excellent profitability. Its menu offers a wide variety of healthy, fresh and home made meals great for all family members. The restaurant is located in a new and developing area of New Andalucia very popular with local residents as well as Spanish and foreign holiday makers, just five minutes from the beach. The best equipped restaurant on the market!! Almost 120 M2 of customer area - Interior capacity for 55 diners - Terrace capacity for 60 diners. - Restaurants with a Soundproofing system in each pillar - Air conditioning - Surround sound - 2 bathrooms including disabled Almost 80 M2 approx. of service area - 2 kitchens, (one visible to customers and another in the back for cleaning) - 2 refrigerated chambers. - 3 refrigerators - 1 freezer - 2 industrial extractors - Charcoal grill - Chicken rotisserie - 2 industrial ovens - Large industrial stoves - 3 floor drain grates - Pastry bakery area - 2 bakery ovens - 1 plate warmer - Changing rooms and toilets for employees - Restaurant administration and control office, able to convert into a cold room to prepare cold dishes - Smoke outlet If you have always wanted to have your own restaurant business you need to see this one, call me to arrange your viewing. Transfer Price reduction to: 00,000 / Rental price: 2,800/month +VAT. BRF