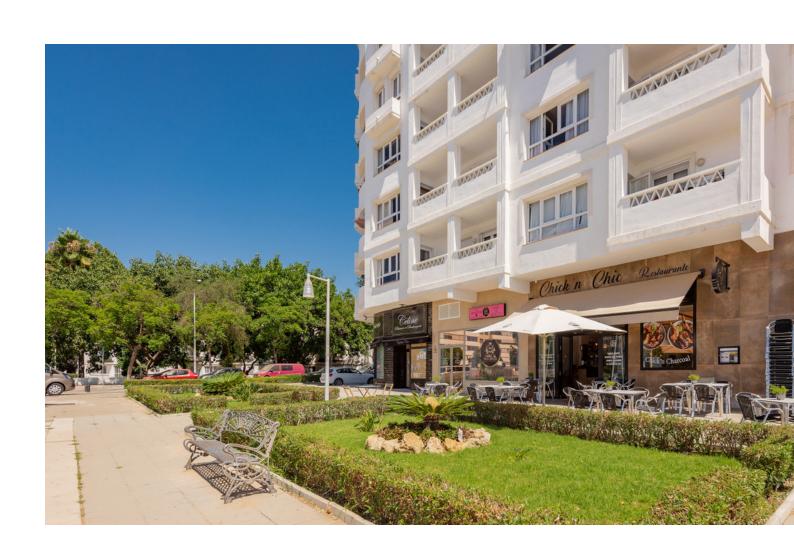

## Long Term Rental - Commercial - Marbella 2.800€ / Month

Marbella **Commercial** 

168 m<sup>2</sup>

OPPORTUNITY! Transfer price reduction! From 119.000 to 60.000 !!!! Chick'n Chic gives you the opportunity to acquire a profitable restaurant with a novel concept of healthy food based on French Cuisine with Chichen as its star ingredient. The business has already been successfully running for two years with a loyal customer base and excellent profitability. Its menu offers a wide variety of healthy, fresh and home made meals great for all family members. The restaurant is located in a new and developing area of New Andalucia very popular with local residents as well as Spanish and foreign holiday makers, just five minutes from the beach. The best equipped restaurant on the market!! Almost 120 M2 of customer area - Interior capacity for 55 diners - Terrace capacity for 60 diners. - Restaurants with a Soundproofing system in each pillar - Air conditioning - Surround sound - 2 bathrooms including disabled Almost 80 M2 approx. of service area - 2 kitchens, (one visible to customers and another in the back for cleaning) - 2 refrigerated chambers. - 3 refrigerators - 1 freezer - 2 industrial extractors - Charcoal grill - Chicken rotisserie - 2 industrial ovens - Large industrial stoves - 3 floor drain grates - Pastry bakery area - 2 bakery ovens - 1 plate warmer - Changing rooms and toilets for employees - Restaurant administration and control office, able to convert into a cold room to prepare cold dishes - Smoke outlet If you have always wanted to have your own restaurant business you need to see this one, call me to arrange your viewing. Transfer Price reduction to: 00,000 / Rental price: 2,800/month +VAT. BRF