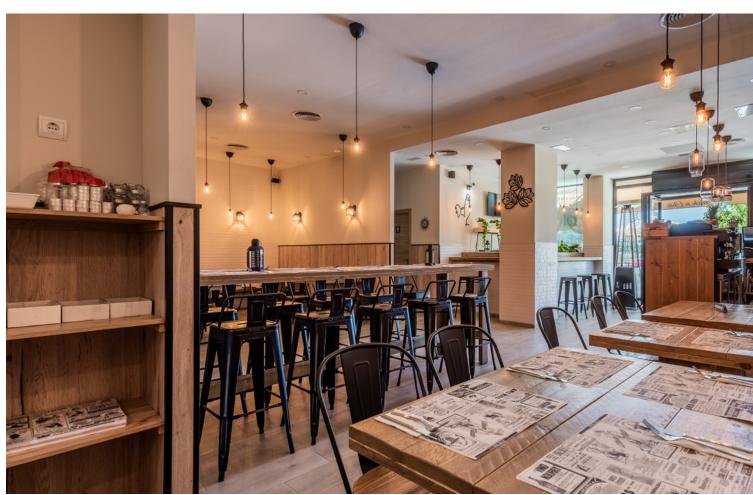

## Long Term Rental - Commercial - Marbella 2.800€ / Month

Marbella **Commercial** 

168 m<sup>2</sup>

OPPORTUNITY! Transfer price reduction! From 119.000 to 60.000 !!!! Chick'n Chic gives you the opportunity to acquire a profitable restaurant with a novel concept of healthy food based on French Cuisine with Chichen as its star ingredient. The business has already been successfully running for two years with a loyal customer base and excellent profitability. Its menu offers a wide variety of healthy, fresh and home made meals great for all family members. The restaurant is located in a new and developing area of New Andalucia very popular with local residents as well as Spanish and foreign holiday makers, just five minutes from the beach. The best equipped restaurant on the market!! Almost 120 M2 of customer area - Interior capacity for 55 diners - Terrace capacity for 60 diners. - Restaurants with a Soundproofing system in each pillar - Air conditioning - Surround sound - 2 bathrooms including disabled Almost 80 M2 approx. of service area - 2 kitchens, (one visible to customers and another in the back for cleaning) - 2 refrigerated chambers. - 3 refrigerators - 1 freezer - 2 industrial extractors - Charcoal grill - Chicken rotisserie - 2 industrial ovens - Large industrial stoves - 3 floor drain grates - Pastry bakery area - 2 bakery ovens - 1 plate warmer - Changing rooms and toilets for employees - Restaurant administration and control office, able to convert into a cold room to prepare cold dishes - Smoke outlet If you have always wanted to have your own restaurant business you need to see this one, call me to arrange your viewing. Transfer Price reduction to: 00,000 / Rental price: 2,800/month +VAT. BRF