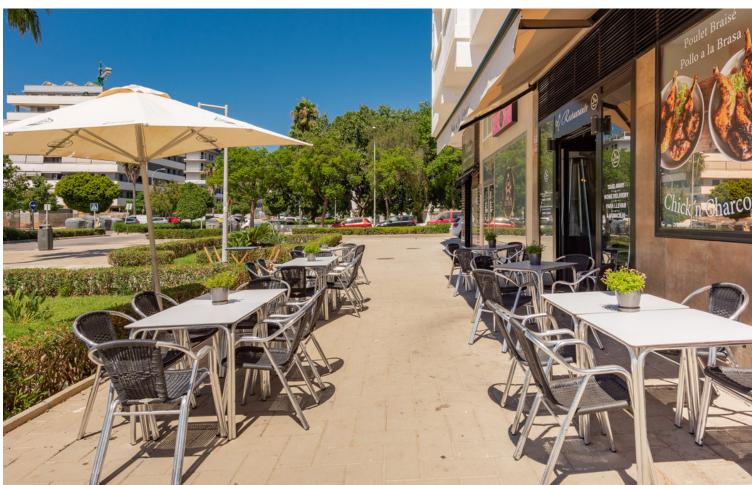

## Long Term Rental - Commercial - Marbella 2.800€ / Month

Marbella **Commercial** 

168 m<sup>2</sup>

OPPORTUNITY! Transfer price reduction! From 119.000 to 60.000 !!!! Chick'n Chic gives you the opportunity to acquire a profitable restaurant with a novel concept of healthy food based on French Cuisine with Chichen as its star ingredient. The business has already been successfully running for two years with a loyal customer base and excellent profitability. Its menu offers a wide variety of healthy, fresh and home made meals great for all family members. The restaurant is located in a new and developing area of New Andalucia very popular with local residents as well as Spanish and foreign holiday makers, just five minutes from the beach. The best equipped restaurant on the market!! Almost 120 M2 of customer area - Interior capacity for 55 diners - Terrace capacity for 60 diners. - Restaurants with a Soundproofing system in each pillar - Air conditioning - Surround sound - 2 bathrooms including disabled Almost 80 M2 approx. of service area - 2 kitchens, (one visible to customers and another in the back for cleaning) - 2 refrigerated chambers. - 3 refrigerators - 1 freezer - 2 industrial extractors - Charcoal grill - Chicken rotisserie - 2 industrial ovens - Large industrial stoves - 3 floor drain grates - Pastry bakery area - 2 bakery ovens - 1 plate warmer - Changing rooms and toilets for employees - Restaurant administration and control office, able to convert into a cold room to prepare cold dishes - Smoke outlet If you have always wanted to have your own restaurant business you need to see this one, call me to arrange your viewing. Transfer Price reduction to: 00,000 / Rental price: 2,800/month +VAT. BRF