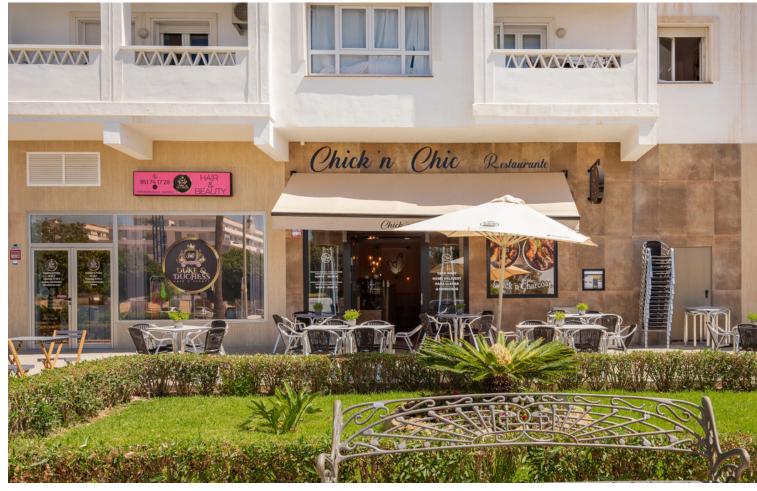

## Long Term Rental - Commercial - Marbella 2.800€ / Month

Marbella **Commercial** 

168 m<sup>2</sup>

OPPORTUNITY! Transfer price reduction! From 119.000 to 60.000 !!!! Chick'n Chic gives you the opportunity to acquire a profitable restaurant with a novel concept of healthy food based on French Cuisine with Chichen as its star ingredient. The business has already been successfully running for two years with a loyal customer base and excellent profitability. Its menu offers a wide variety of healthy, fresh and home made meals great for all family members. The restaurant is located in a new and developing area of New Andalucia very popular with local residents as well as Spanish and foreign holiday makers, just five minutes from the beach. The best equipped restaurant on the market!! Almost 120 M2 of customer area - Interior capacity for 55 diners - Terrace capacity for 60 diners. - Restaurants with a Soundproofing system in each pillar - Air conditioning - Surround sound - 2 bathrooms including disabled Almost 80 M2 approx. of service area - 2 kitchens, (one visible to customers and another in the back for cleaning) - 2 refrigerated chambers. - 3 refrigerators - 1 freezer - 2 industrial extractors - Charcoal grill - Chicken rotisserie - 2 industrial ovens - Large industrial stoves - 3 floor drain grates - Pastry bakery area - 2 bakery ovens - 1 plate warmer - Changing rooms and toilets for employees - Restaurant administration and control office, able to convert into a cold room to prepare cold dishes - Smoke outlet If you have always wanted to have your own restaurant business you need to see this one, call me to arrange your viewing. Transfer Price reduction to: 00,000 / Rental price: 2,800/month +VAT. BRF

## Chick in Chic Restaurante