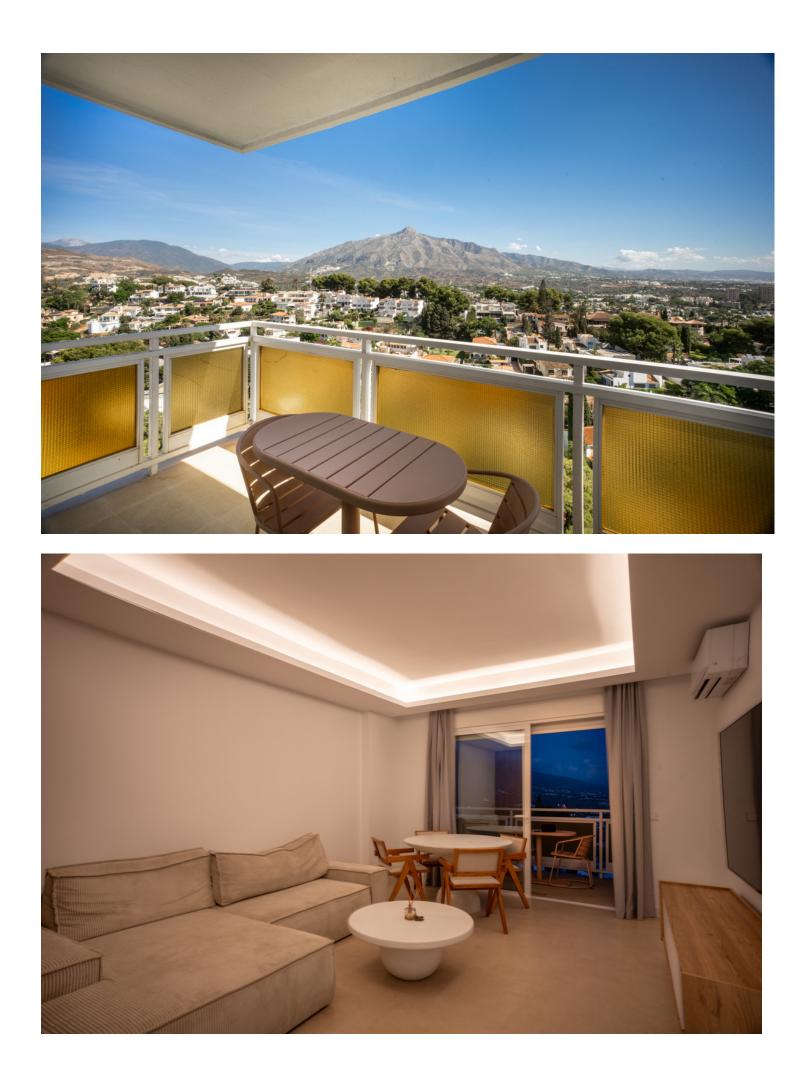

## Apartment

Nestled in the picturesque locale of Nueva Andalucia, Marbella, this charming one-bedroom apartment offers a unique blend of comfort and convenience. With its stunning mountain views and proximity to essential amenities, this property is an ideal choice for tenants seeking a serene yet connected lifestyle. The apartment's elegant design and excellent condition make it a delightful retreat, promising a harmonious living experience amidst the vibrant surroundings of Costa Del Sol. This well-appointed apartment boasts a spacious living room, a fully fitted kitchen, and a dining room, all thoughtfully designed to maximise comfort and functionality. The property comes fully furnished, ensuring a seamless transition for new tenants. The bedroom features fitted wardrobes, providing ample storage space, while the bathroom is designed with modern fixtures to enhance the living experience. Air conditioning and central heating are included, ensuring year-round comfort. Tenants will appreciate the communal facilities, including a refreshing pool and a beautifully maintained garden, perfect for relaxation and socialising. The property also features a private terrace, offering panoramic views of the surrounding mountains and cityscape. A communal garage and lift add to the convenience, making daily life effortless and enjoyable. Situated in a gated community, this apartment offers a secure and tranquil environment. Its strategic location provides easy access to nearby transport links, shops, restaurants, and recreational areas, including golf courses and beaches. The property is also close to schools, a port, and children's playgrounds, making it an ideal choice for those seeking a balanced and fulfilling lifestyle in the heart of Marbella.

Views Mountain Panoramic Garden

Garden Communal Condition Excellent

Features

🗸 Lift

Parking

Communal

Covered Terrace

Fitted Wardrobes

Near Transport

Pool Communal

Furniture Fully Furnished