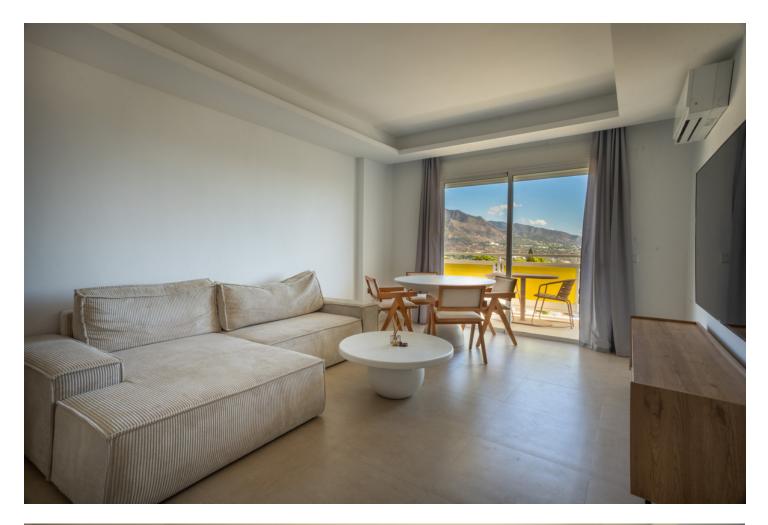

## Apartment

Nestled in the picturesque locale of Nueva Andalucia, Marbella, this charming one-bedroom apartment offers a unique blend of comfort and convenience. With its stunning mountain views and proximity to essential amenities, this property is an ideal choice for tenants seeking a serene yet connected lifestyle. The apartment's elegant design and excellent condition make it a delightful retreat, promising a harmonious living experience amidst the vibrant surroundings of Costa Del Sol. This well-appointed apartment boasts a spacious living room, a fully fitted kitchen, and a dining room, all thoughtfully designed to maximise comfort and functionality. The property comes fully furnished, ensuring a seamless transition for new tenants. The bedroom features fitted wardrobes, providing ample storage space, while the bathroom is designed with modern fixtures to enhance the living experience. Air conditioning and central heating are included, ensuring year-round comfort. Tenants will appreciate the communal facilities, including a refreshing pool and a beautifully maintained garden, perfect for relaxation and socialising. The property also features a private terrace, offering panoramic views of the surrounding mountains and cityscape. A communal garage and lift add to the convenience, making daily life effortless and enjoyable. Situated in a gated community, this apartment offers a secure and tranquil environment. Its strategic location provides easy access to nearby transport links, shops, restaurants, and recreational areas, including golf courses and beaches. The property is also close to schools, a port, and children's playgrounds, making it an ideal choice for those seeking a balanced and fulfilling lifestyle in the heart of Marbella.

Views Mountain Panoramic Garden

Garden Communal Condition Excellent

Features

🗸 Lift

Parking

Communal

Covered Terrace

Fitted Wardrobes