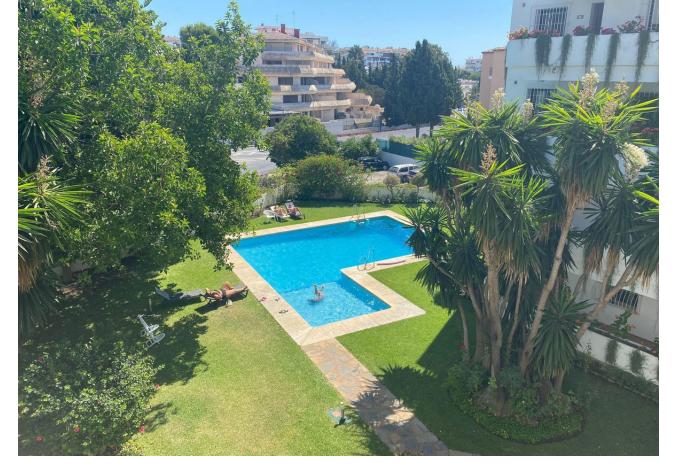

## Long Term Rental - Apartment - Puerto Banús 1.875€ / Month

Puerto Banús Apartment

2

2

113 m2

Located in the vibrant heart of Puerto Banus, this delightful apartment offers a wonderful living experience for those seeking a blend of comfort and convenience. With its prime location, this property provides easy access to the lively Marbella lifestyle, offering a peaceful retreat amid the bustling energy of the Costa del Sol. The apartment is a cozy and stylish haven, perfect for those who want to enjoy the charm of this famous area. The apartment is thoughtfully designed, featuring two spacious bedrooms and two well-appointed bathrooms, ideal for modern living. With 113m2 of space, there's plenty of room to relax and entertain. The communal pool and garden provide a peaceful escape, while the private garage ensures convenience and security. The apartment comes fully furnished, and the kitchen is well-equipped, making it move-in ready for new tenants. The apartment is designed for comfort and ease, with air conditioning and central heating to ensure a pleasant environment year-round. It also has secure entry and is part of a gated community, offering peace of mind. The living spaces are enhanced by a private terrace and covered terrace, with lovely views of the communal garden and pool. Fitted wardrobes provide plenty of storage, while the dining and living rooms are perfect for enjoying quiet evenings or hosting guests. Ideally situated close to a range of amenities, this apartment is perfect for those who appreciate convenience. It's within walking distance of shops, restaurants, transport links, and schools, making it a great choice for both families and professionals. The beach, golf courses, and a children's playground are also nearby, offering a variety of leisure activities. With its great condition and fantastic location, this apartment offers an excellent opportunity to experience life in Puerto Banus.