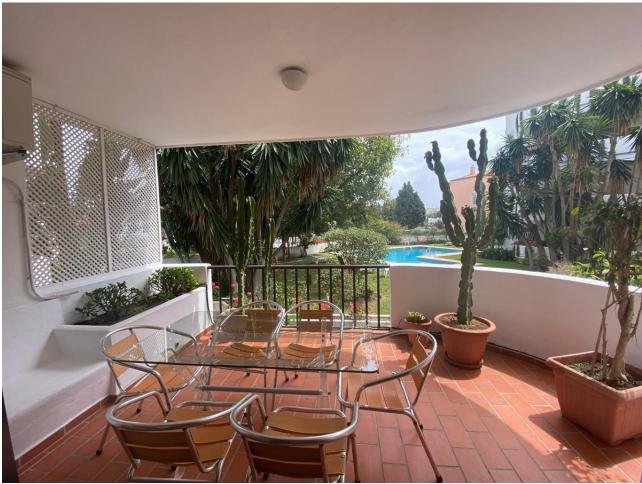

## Long Term Rental - Apartment - Puerto Banús 1.875€ / Month

Puerto Banús Apartment

2

2

113 m2

Located in the vibrant heart of Puerto Banus, this delightful apartment offers a wonderful living experience for those seeking a blend of comfort and convenience. With its prime location, this property provides easy access to the lively Marbella lifestyle, offering a peaceful retreat amid the bustling energy of the Costa del Sol. The apartment is a cozy and stylish haven, perfect for those who want to enjoy the charm of this famous area. The apartment is thoughtfully designed, featuring two spacious bedrooms and two well-appointed bathrooms, ideal for modern living. With 113m2 of space, there's plenty of room to relax and entertain. The communal pool and garden provide a peaceful escape, while the private garage ensures convenience and security. The apartment comes fully furnished, and the kitchen is well-equipped, making it move-in ready for new tenants. The apartment is designed for comfort and ease, with air conditioning and central heating to ensure a pleasant environment year-round. It also has secure entry and is part of a gated community, offering peace of mind. The living spaces are enhanced by a private terrace and covered terrace, with lovely views of the communal garden and pool. Fitted wardrobes provide plenty of storage, while the dining and living rooms are perfect for enjoying quiet evenings or hosting guests. Ideally situated close to a range of amenities, this apartment is perfect for those who appreciate convenience. It's within walking distance of shops, restaurants, transport links, and schools, making it a great choice for both families and professionals. The beach, golf courses, and a children's playground are also nearby, offering a variety of leisure activities. With its great condition and fantastic location, this apartment offers an excellent opportunity to experience life in Puerto Banus.