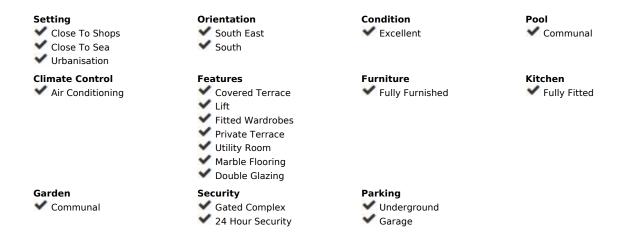

## Long Term Rental - Apartment - El Faro 2.000€ / Month

El Faro Apartment

2

2

100 m<sup>2</sup>

A cozy and spacious apartment is available for rent in the prestigious urbanization, located in the picturesque area of Costa del Sol — El Faro. This is the perfect place for those who value comfort, tranquility, and stunning views of the sea and mountains. The apartment is just 20 minutes away from Marbella and Malaga airport. The beach and bus stop are within a 5-minute walk, and the Miramar shopping center is only a 7-minute drive. Nearby, you will also find a selection of restaurants and a 24-hour supermarket, making this location incredibly convenient for everyday living. The apartment has an area of 100 square meters, complemented by a spacious glazed terrace of 20 square meters. The terrace offers breathtaking direct views of the sea, perfect for enjoying your morning coffee or relaxing in the evening. The layout includes two bedrooms, a bright living room, a functional kitchen, and a utility balcony. The southern orientation ensures excellent natural light throughout the day. The urbanization offers everything you need for a comfortable lifestyle: a quiet neighborhood with a beautifully landscaped garden, two swimming pools (one for adults and one for children), 24-hour security, and a reception area. Additional conveniences include an underground garage with elevator access directly to the apartment. The apartment is equipped with a smart home system, including automatic irrigation, as well as gas heating. This apartment is perfect for those who appreciate comfort, coziness, and proximity to the main attractions of the Costa del Sol. Contact us for more details and to schedule a viewing. Make this your peaceful retreat on the coast!