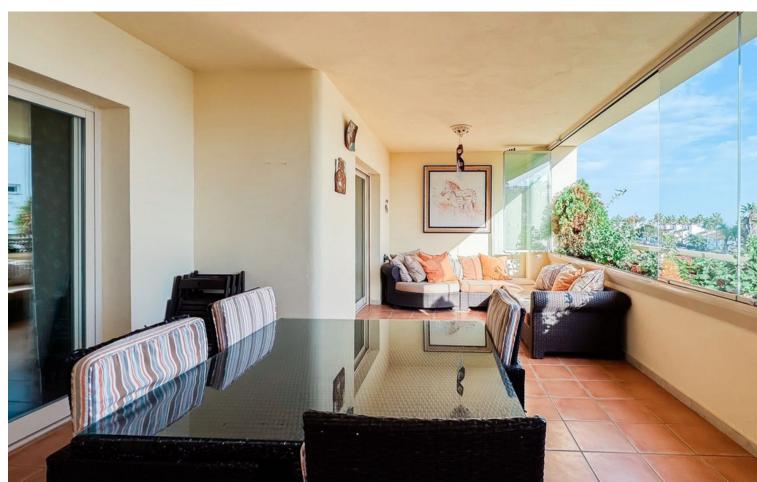

## Long Term Rental - Apartment - El Faro 2.000€ / Month

El Faro Apartment

2

2

100 m<sup>2</sup>

A cozy and spacious apartment is available for rent in the prestigious urbanization, located in the picturesque area of Costa del Sol — El Faro. This is the perfect place for those who value comfort, tranquility, and stunning views of the sea and mountains. The apartment is just 20 minutes away from Marbella and Malaga airport. The beach and bus stop are within a 5-minute walk, and the Miramar shopping center is only a 7-minute drive. Nearby, you will also find a selection of restaurants and a 24-hour supermarket, making this location incredibly convenient for everyday living. The apartment has an area of 100 square meters, complemented by a spacious glazed terrace of 20 square meters. The terrace offers breathtaking direct views of the sea, perfect for enjoying your morning coffee or relaxing in the evening. The layout includes two bedrooms, a bright living room, a functional kitchen, and a utility balcony. The southern orientation ensures excellent natural light throughout the day. The urbanization offers everything you need for a comfortable lifestyle: a quiet neighborhood with a beautifully landscaped garden, two swimming pools (one for adults and one for children), 24-hour security, and a reception area. Additional conveniences include an underground garage with elevator access directly to the apartment. The apartment is equipped with a smart home system, including automatic irrigation, as well as gas heating. This apartment is perfect for those who appreciate comfort, coziness, and proximity to the main attractions of the Costa del Sol. Contact us for more details and to schedule a viewing. Make this your peaceful retreat on the coast!