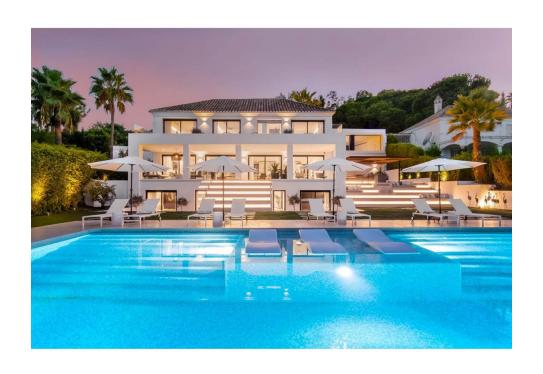

## Long Term Rental - House - Nueva Andalucía 18.000€ / Month

Nueva Andalucía House

5

5

430 m<sup>2</sup>

1034 m<sup>2</sup>

Exceptional Contemporary Villa with Stunning Views We are delighted to present this breathtaking modern villa, perfectly designed to exceed all expectations of luxury and style. Nestled in a prime location, this 5-bedroom, 5-bathroom villa with a guest toilet embodies timeless elegance and cutting-edge design, offering panoramic views of the golf course, La Concha mountain, and the coast. Key Features: Sophisticated Interiors: This villa harmoniously blends Italian-inspired elegance with timeless architecture. It features carefully selected materials, underfloor heating throughout, a domotic system, and a high-quality sound system. Spacious Living Areas: The grand lounge boasts two seating areas, a fireplace, and floor-to-ceiling windows framing views of the pool and mountains. The open-plan layout connects seamlessly with the dining area and a premium Santos kitchen, fully equipped with Gaggenau and Miele appliances and a Corian worktop. Outdoor Oasis: Expansive Outdoor Living: The main terrace features a beautifully designed pergola, an outdoor kitchen with a barbecue, sink, and stove, as well as a dining area and lounge space—perfect for entertaining or relaxing. Landscaped Garden: A private, tranquil garden surrounds the spectacular pool area, complete with an outdoor shower and stunning views. Luxurious Accommodation: Master Suite: The upper level boasts a grand master bedroom with a walk-in closet, a luxurious bathroom with a walk-in shower and bathtub, and access to a panoramic terrace. Guest Bedrooms: Two additional en-suite bedrooms with built-in wardrobes and terrace access are located on the upper floor. The lower level features two more bedrooms with natural light, garden access, and bathrooms. Additional Features: Entertainment Spaces: The lower level also includes a custom-built wine cellar, a lounge, and a playroom divided by an open fireplace. Garage: A secure, stylish garage for two cars, offering a unique feature—a glass wall framing the stunning La Concha mountain view. This exceptional villa offers a seamless blend of indoor and outdoor living in a tranquil yet accessible location. Contact us today to arrange a viewing of this one-of-a-kind property!