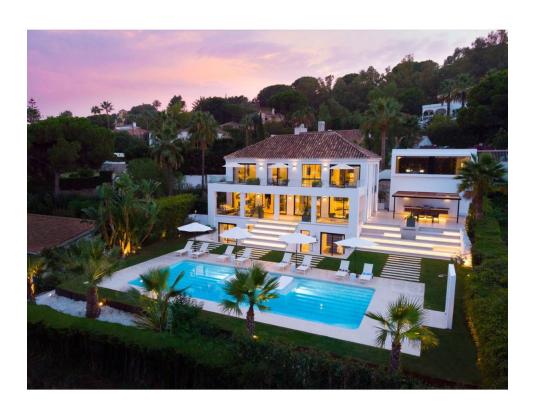

## Long Term Rental - House - Nueva Andalucía 18.000€ / Month

Nueva Andalucía House

5

5

430 m<sup>2</sup>

1034 m<sup>2</sup>

Exceptional Contemporary Villa with Stunning Views We are delighted to present this breathtaking modern villa, perfectly designed to exceed all expectations of luxury and style. Nestled in a prime location, this 5-bedroom, 5-bathroom villa with a guest toilet embodies timeless elegance and cutting-edge design, offering panoramic views of the golf course, La Concha mountain, and the coast. Key Features: Sophisticated Interiors: This villa harmoniously blends Italian-inspired elegance with timeless architecture. It features carefully selected materials, underfloor heating throughout, a domotic system, and a high-quality sound system. Spacious Living Areas: The grand lounge boasts two seating areas, a fireplace, and floor-to-ceiling windows framing views of the pool and mountains. The open-plan layout connects seamlessly with the dining area and a premium Santos kitchen, fully equipped with Gaggenau and Miele appliances and a Corian worktop. Outdoor Oasis: Expansive Outdoor Living: The main terrace features a beautifully designed pergola, an outdoor kitchen with a barbecue, sink, and stove, as well as a dining area and lounge space—perfect for entertaining or relaxing. Landscaped Garden: A private, tranquil garden surrounds the spectacular pool area, complete with an outdoor shower and stunning views. Luxurious Accommodation: Master Suite: The upper level boasts a grand master bedroom with a walk-in closet, a luxurious bathroom with a walk-in shower and bathtub, and access to a panoramic terrace. Guest Bedrooms: Two additional en-suite bedrooms with built-in wardrobes and terrace access are located on the upper floor. The lower level features two more bedrooms with natural light, garden access, and bathrooms. Additional Features: Entertainment Spaces: The lower level also includes a custom-built wine cellar, a lounge, and a playroom divided by an open fireplace. Garage: A secure, stylish garage for two cars, offering a unique feature—a glass wall framing the stunning La Concha mountain view. This exceptional villa offers a seamless blend of indoor and outdoor living in a tranquil yet accessible location. Contact us today to arrange a viewing of this one-of-a-kind property!