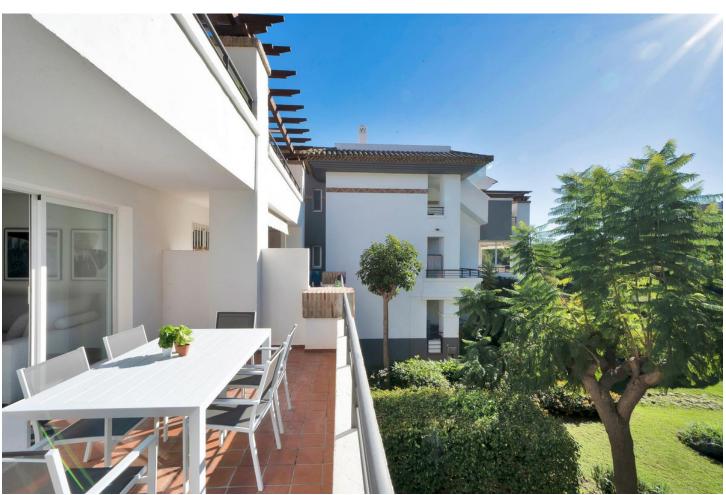

## Long Term Rental - Apartment - Los Arqueros 2.500€ / Month

Los Arqueros Apartment

3

2

100 m<sup>2</sup>

Experience refined living in this elegantly appointed, three-bedroom apartment—perfect for both families and professionals seeking a tranquil, productive environment. Nestled within the exclusive, gated El Lago enclave at the southern tip of the Los Arqueros Golf Resort, the residence grants easy walking access to the on-site clubhouse, complete with inviting restaurants, a lively bar, a well-equipped gymnasium, and even a bowling alley. With its south-facing orientation, this apartment serves as an ideal launchpad for enjoying the vibrant local scene, including the nearby attractions of San Pedro, Benahavís, and the renowned Puerto Banús and Marbella. Step inside to a welcoming entrance hall and discover a thoughtfully redesigned kitchen featuring premium appliances, ample cabinetry, and a chic breakfast bar—perfect for casual morning meals or coffee breaks during your workday. Beyond the kitchen lies a dedicated dining space and a comfortable lounge area, both of which seamlessly extend onto a generous terrace. This outdoor haven, complete with its own dining set and plush sofas, is perfect for entertaining, unwinding, or simply basking in the Mediterranean sunshine. The master suite offers a private retreat, boasting its own en-suite bathroom, fitted wardrobes, and direct access to a secluded terrace furnished with cosy seating—ideal for quiet reading or evening cocktails. Two additional bedrooms, each with fitted wardrobes, ensure plenty of storage space. One of these bedrooms also opens onto the main terrace, while both share a well-appointed family bathroom. In every corner, this home effortlessly merges style, comfort, and functionality, all within the coveted lifestyle setting of El Lago.