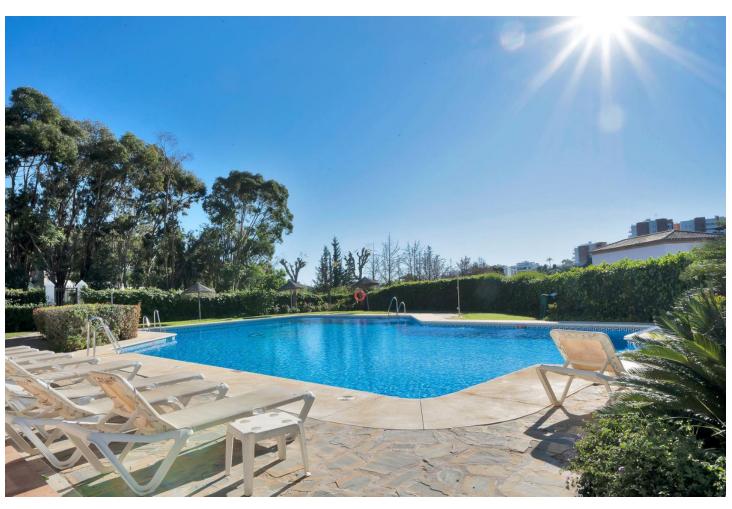

## Long Term Rental - Apartment - Los Arqueros 2.500€ / Month

Los Arqueros Apartment

3

2

100 m<sup>2</sup>

Experience refined living in this elegantly appointed, three-bedroom apartment—perfect for both families and professionals seeking a tranquil, productive environment. Nestled within the exclusive, gated El Lago enclave at the southern tip of the Los Arqueros Golf Resort, the residence grants easy walking access to the on-site clubhouse, complete with inviting restaurants, a lively bar, a well-equipped gymnasium, and even a bowling alley. With its south-facing orientation, this apartment serves as an ideal launchpad for enjoying the vibrant local scene, including the nearby attractions of San Pedro, Benahavís, and the renowned Puerto Banús and Marbella. Step inside to a welcoming entrance hall and discover a thoughtfully redesigned kitchen featuring premium appliances, ample cabinetry, and a chic breakfast bar—perfect for casual morning meals or coffee breaks during your workday. Beyond the kitchen lies a dedicated dining space and a comfortable lounge area, both of which seamlessly extend onto a generous terrace. This outdoor haven, complete with its own dining set and plush sofas, is perfect for entertaining, unwinding, or simply basking in the Mediterranean sunshine. The master suite offers a private retreat, boasting its own en-suite bathroom, fitted wardrobes, and direct access to a secluded terrace furnished with cosy seating—ideal for quiet reading or evening cocktails. Two additional bedrooms, each with fitted wardrobes, ensure plenty of storage space. One of these bedrooms also opens onto the main terrace, while both share a well-appointed family bathroom. In every corner, this home effortlessly merges style, comfort, and functionality, all within the coveted lifestyle setting of El Lago.