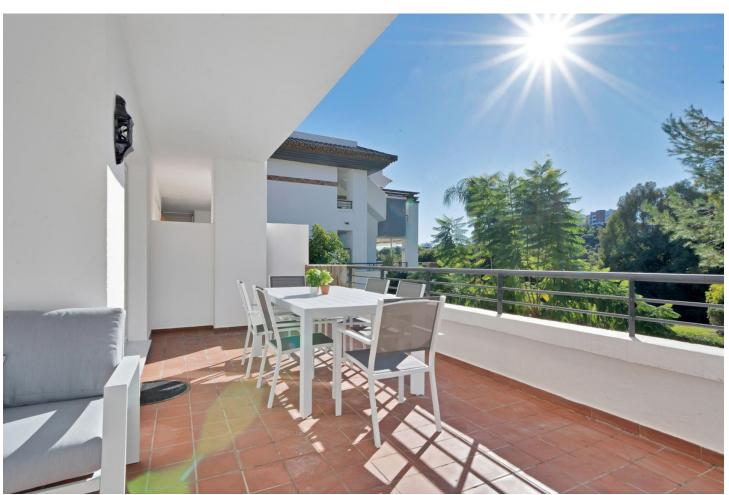

## Long Term Rental - Apartment - Los Arqueros 2.500€ / Month

Los Arqueros Apartment

3

2

100 m<sup>2</sup>

Experience refined living in this elegantly appointed, three-bedroom apartment—perfect for both families and professionals seeking a tranquil, productive environment. Nestled within the exclusive, gated El Lago enclave at the southern tip of the Los Arqueros Golf Resort, the residence grants easy walking access to the on-site clubhouse, complete with inviting restaurants, a lively bar, a well-equipped gymnasium, and even a bowling alley. With its south-facing orientation, this apartment serves as an ideal launchpad for enjoying the vibrant local scene, including the nearby attractions of San Pedro, Benahavís, and the renowned Puerto Banús and Marbella. Step inside to a welcoming entrance hall and discover a thoughtfully redesigned kitchen featuring premium appliances, ample cabinetry, and a chic breakfast bar—perfect for casual morning meals or coffee breaks during your workday. Beyond the kitchen lies a dedicated dining space and a comfortable lounge area, both of which seamlessly extend onto a generous terrace. This outdoor haven, complete with its own dining set and plush sofas, is perfect for entertaining, unwinding, or simply basking in the Mediterranean sunshine. The master suite offers a private retreat, boasting its own en-suite bathroom, fitted wardrobes, and direct access to a secluded terrace furnished with cosy seating—ideal for quiet reading or evening cocktails. Two additional bedrooms, each with fitted wardrobes, ensure plenty of storage space. One of these bedrooms also opens onto the main terrace, while both share a well-appointed family bathroom. In every corner, this home effortlessly merges style, comfort, and functionality, all within the coveted lifestyle setting of El Lago.