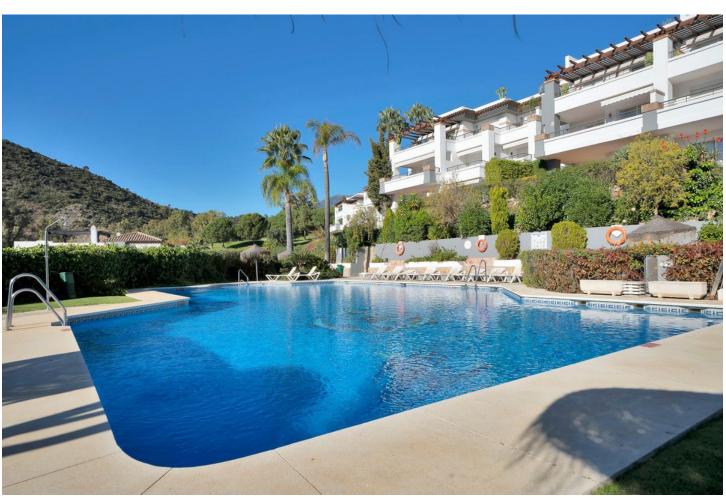

## Long Term Rental - Apartment - Los Arqueros 2.500€ / Month

Los Arqueros Apartment

3

2

100 m<sup>2</sup>

Experience refined living in this elegantly appointed, three-bedroom apartment—perfect for both families and professionals seeking a tranquil, productive environment. Nestled within the exclusive, gated El Lago enclave at the southern tip of the Los Arqueros Golf Resort, the residence grants easy walking access to the on-site clubhouse, complete with inviting restaurants, a lively bar, a well-equipped gymnasium, and even a bowling alley. With its south-facing orientation, this apartment serves as an ideal launchpad for enjoying the vibrant local scene, including the nearby attractions of San Pedro, Benahavís, and the renowned Puerto Banús and Marbella. Step inside to a welcoming entrance hall and discover a thoughtfully redesigned kitchen featuring premium appliances, ample cabinetry, and a chic breakfast bar—perfect for casual morning meals or coffee breaks during your workday. Beyond the kitchen lies a dedicated dining space and a comfortable lounge area, both of which seamlessly extend onto a generous terrace. This outdoor haven, complete with its own dining set and plush sofas, is perfect for entertaining, unwinding, or simply basking in the Mediterranean sunshine. The master suite offers a private retreat, boasting its own en-suite bathroom, fitted wardrobes, and direct access to a secluded terrace furnished with cosy seating—ideal for quiet reading or evening cocktails. Two additional bedrooms, each with fitted wardrobes, ensure plenty of storage space. One of these bedrooms also opens onto the main terrace, while both share a well-appointed family bathroom. In every corner, this home effortlessly merges style, comfort, and functionality, all within the coveted lifestyle setting of El Lago.