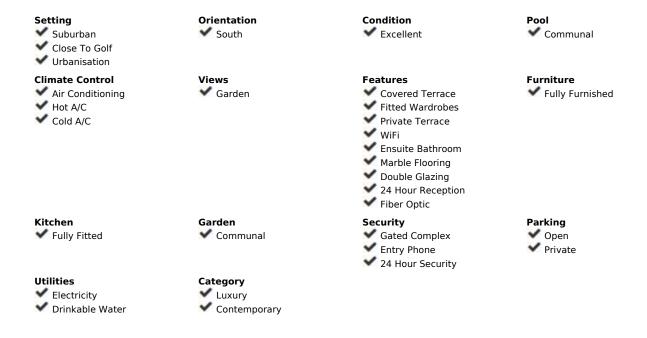

## Long Term Rental - Apartment - Los Arqueros 2.500€ / Month

Los Arqueros Apartment

3

2

100 m<sup>2</sup>

Experience refined living in this elegantly appointed, three-bedroom apartment—perfect for both families and professionals seeking a tranquil, productive environment. Nestled within the exclusive, gated El Lago enclave at the southern tip of the Los Arqueros Golf Resort, the residence grants easy walking access to the on-site clubhouse, complete with inviting restaurants, a lively bar, a well-equipped gymnasium, and even a bowling alley. With its south-facing orientation, this apartment serves as an ideal launchpad for enjoying the vibrant local scene, including the nearby attractions of San Pedro, Benahavís, and the renowned Puerto Banús and Marbella. Step inside to a welcoming entrance hall and discover a thoughtfully redesigned kitchen featuring premium appliances, ample cabinetry, and a chic breakfast bar—perfect for casual morning meals or coffee breaks during your workday. Beyond the kitchen lies a dedicated dining space and a comfortable lounge area, both of which seamlessly extend onto a generous terrace. This outdoor haven, complete with its own dining set and plush sofas, is perfect for entertaining, unwinding, or simply basking in the Mediterranean sunshine. The master suite offers a private retreat, boasting its own en-suite bathroom, fitted wardrobes, and direct access to a secluded terrace furnished with cosy seating—ideal for quiet reading or evening cocktails. Two additional bedrooms, each with fitted wardrobes, ensure plenty of storage space. One of these bedrooms also opens onto the main terrace, while both share a well-appointed family bathroom. In every corner, this home effortlessly merges style, comfort, and functionality, all within the coveted lifestyle setting of El Lago.