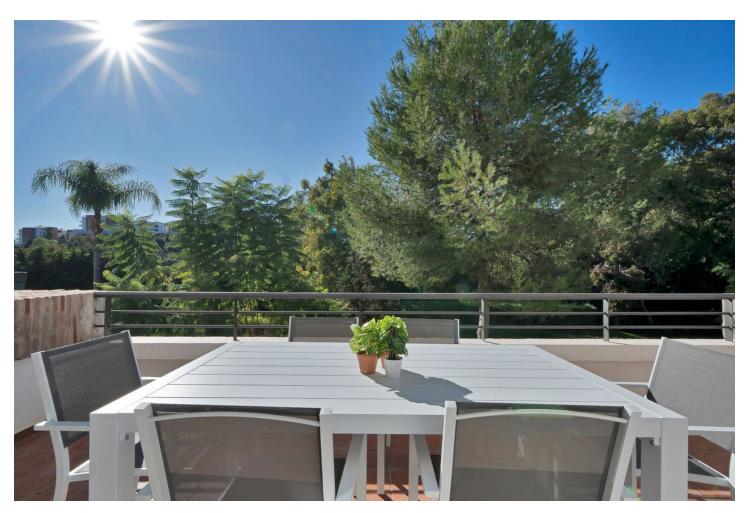

## Long Term Rental - Apartment - Los Arqueros 2.500€ / Month

Los Arqueros Apartment

3

2

100 m<sup>2</sup>

Experience refined living in this elegantly appointed, three-bedroom apartment—perfect for both families and professionals seeking a tranquil, productive environment. Nestled within the exclusive, gated El Lago enclave at the southern tip of the Los Arqueros Golf Resort, the residence grants easy walking access to the on-site clubhouse, complete with inviting restaurants, a lively bar, a well-equipped gymnasium, and even a bowling alley. With its south-facing orientation, this apartment serves as an ideal launchpad for enjoying the vibrant local scene, including the nearby attractions of San Pedro, Benahavís, and the renowned Puerto Banús and Marbella. Step inside to a welcoming entrance hall and discover a thoughtfully redesigned kitchen featuring premium appliances, ample cabinetry, and a chic breakfast bar—perfect for casual morning meals or coffee breaks during your workday. Beyond the kitchen lies a dedicated dining space and a comfortable lounge area, both of which seamlessly extend onto a generous terrace. This outdoor haven, complete with its own dining set and plush sofas, is perfect for entertaining, unwinding, or simply basking in the Mediterranean sunshine. The master suite offers a private retreat, boasting its own en-suite bathroom, fitted wardrobes, and direct access to a secluded terrace furnished with cosy seating—ideal for quiet reading or evening cocktails. Two additional bedrooms, each with fitted wardrobes, ensure plenty of storage space. One of these bedrooms also opens onto the main terrace, while both share a well-appointed family bathroom. In every corner, this home effortlessly merges style, comfort, and functionality, all within the coveted lifestyle setting of El Lago.