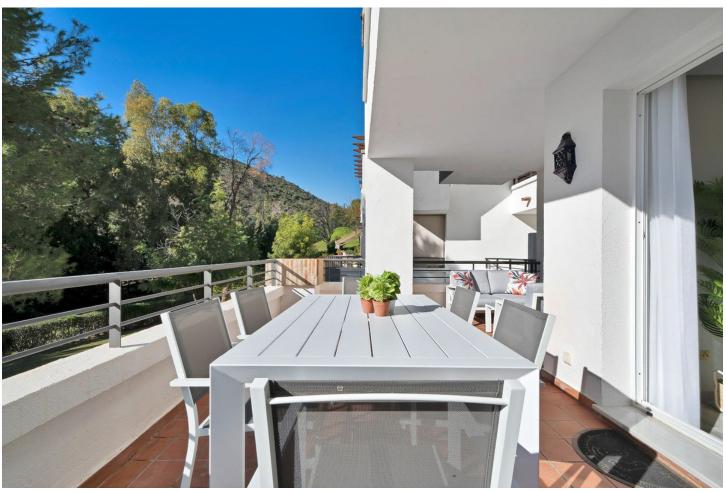

## Long Term Rental - Apartment - Los Arqueros 2.500€ / Month

Los Arqueros Apartment

3

2

100 m<sup>2</sup>

Experience refined living in this elegantly appointed, three-bedroom apartment—perfect for both families and professionals seeking a tranquil, productive environment. Nestled within the exclusive, gated El Lago enclave at the southern tip of the Los Arqueros Golf Resort, the residence grants easy walking access to the on-site clubhouse, complete with inviting restaurants, a lively bar, a well-equipped gymnasium, and even a bowling alley. With its south-facing orientation, this apartment serves as an ideal launchpad for enjoying the vibrant local scene, including the nearby attractions of San Pedro, Benahavís, and the renowned Puerto Banús and Marbella. Step inside to a welcoming entrance hall and discover a thoughtfully redesigned kitchen featuring premium appliances, ample cabinetry, and a chic breakfast bar—perfect for casual morning meals or coffee breaks during your workday. Beyond the kitchen lies a dedicated dining space and a comfortable lounge area, both of which seamlessly extend onto a generous terrace. This outdoor haven, complete with its own dining set and plush sofas, is perfect for entertaining, unwinding, or simply basking in the Mediterranean sunshine. The master suite offers a private retreat, boasting its own en-suite bathroom, fitted wardrobes, and direct access to a secluded terrace furnished with cosy seating—ideal for quiet reading or evening cocktails. Two additional bedrooms, each with fitted wardrobes, ensure plenty of storage space. One of these bedrooms also opens onto the main terrace, while both share a well-appointed family bathroom. In every corner, this home effortlessly merges style, comfort, and functionality, all within the coveted lifestyle setting of El Lago.