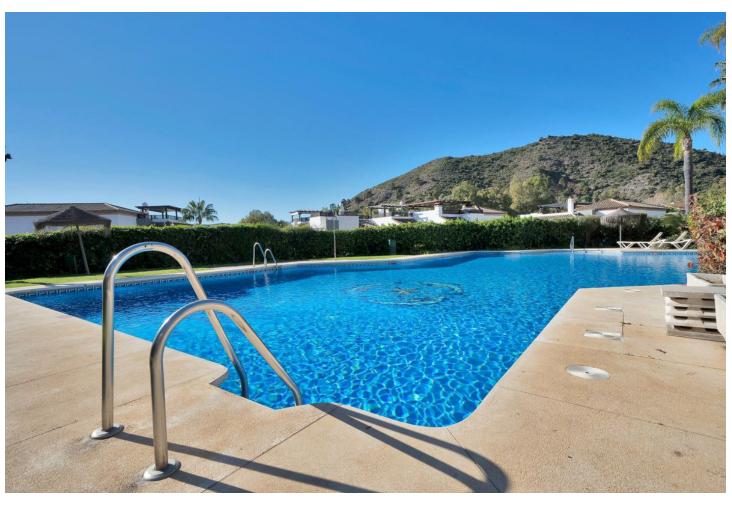

## Long Term Rental - Apartment - Los Arqueros 2.500€ / Month

Los Arqueros Apartment

3

2

100 m<sup>2</sup>

Experience refined living in this elegantly appointed, three-bedroom apartment—perfect for both families and professionals seeking a tranquil, productive environment. Nestled within the exclusive, gated El Lago enclave at the southern tip of the Los Arqueros Golf Resort, the residence grants easy walking access to the on-site clubhouse, complete with inviting restaurants, a lively bar, a well-equipped gymnasium, and even a bowling alley. With its south-facing orientation, this apartment serves as an ideal launchpad for enjoying the vibrant local scene, including the nearby attractions of San Pedro, Benahavís, and the renowned Puerto Banús and Marbella. Step inside to a welcoming entrance hall and discover a thoughtfully redesigned kitchen featuring premium appliances, ample cabinetry, and a chic breakfast bar—perfect for casual morning meals or coffee breaks during your workday. Beyond the kitchen lies a dedicated dining space and a comfortable lounge area, both of which seamlessly extend onto a generous terrace. This outdoor haven, complete with its own dining set and plush sofas, is perfect for entertaining, unwinding, or simply basking in the Mediterranean sunshine. The master suite offers a private retreat, boasting its own en-suite bathroom, fitted wardrobes, and direct access to a secluded terrace furnished with cosy seating—ideal for quiet reading or evening cocktails. Two additional bedrooms, each with fitted wardrobes, ensure plenty of storage space. One of these bedrooms also opens onto the main terrace, while both share a well-appointed family bathroom. In every corner, this home effortlessly merges style, comfort, and functionality, all within the coveted lifestyle setting of El Lago.