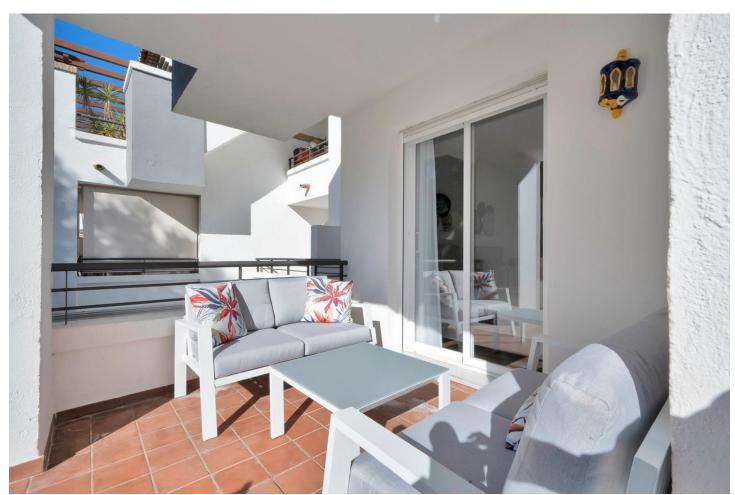

## Long Term Rental - Apartment - Los Arqueros 2.500€ / Month

Los Arqueros Apartment

3

2

100 m<sup>2</sup>

Experience refined living in this elegantly appointed, three-bedroom apartment—perfect for both families and professionals seeking a tranquil, productive environment. Nestled within the exclusive, gated El Lago enclave at the southern tip of the Los Arqueros Golf Resort, the residence grants easy walking access to the on-site clubhouse, complete with inviting restaurants, a lively bar, a well-equipped gymnasium, and even a bowling alley. With its south-facing orientation, this apartment serves as an ideal launchpad for enjoying the vibrant local scene, including the nearby attractions of San Pedro, Benahavís, and the renowned Puerto Banús and Marbella. Step inside to a welcoming entrance hall and discover a thoughtfully redesigned kitchen featuring premium appliances, ample cabinetry, and a chic breakfast bar—perfect for casual morning meals or coffee breaks during your workday. Beyond the kitchen lies a dedicated dining space and a comfortable lounge area, both of which seamlessly extend onto a generous terrace. This outdoor haven, complete with its own dining set and plush sofas, is perfect for entertaining, unwinding, or simply basking in the Mediterranean sunshine. The master suite offers a private retreat, boasting its own en-suite bathroom, fitted wardrobes, and direct access to a secluded terrace furnished with cosy seating—ideal for quiet reading or evening cocktails. Two additional bedrooms, each with fitted wardrobes, ensure plenty of storage space. One of these bedrooms also opens onto the main terrace, while both share a well-appointed family bathroom. In every corner, this home effortlessly merges style, comfort, and functionality, all within the coveted lifestyle setting of El Lago.