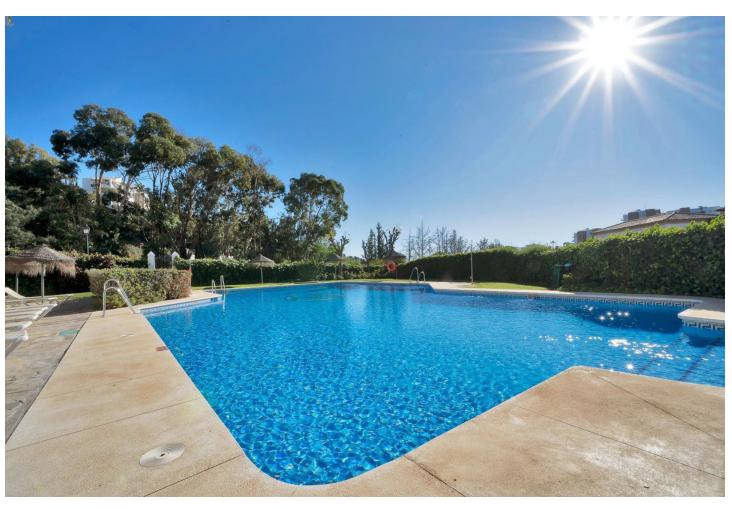

## Long Term Rental - Apartment - Los Arqueros 2.500€ / Month

Los Arqueros Apartment

3

2

100 m<sup>2</sup>

Experience refined living in this elegantly appointed, three-bedroom apartment—perfect for both families and professionals seeking a tranquil, productive environment. Nestled within the exclusive, gated El Lago enclave at the southern tip of the Los Arqueros Golf Resort, the residence grants easy walking access to the on-site clubhouse, complete with inviting restaurants, a lively bar, a well-equipped gymnasium, and even a bowling alley. With its south-facing orientation, this apartment serves as an ideal launchpad for enjoying the vibrant local scene, including the nearby attractions of San Pedro, Benahavís, and the renowned Puerto Banús and Marbella. Step inside to a welcoming entrance hall and discover a thoughtfully redesigned kitchen featuring premium appliances, ample cabinetry, and a chic breakfast bar—perfect for casual morning meals or coffee breaks during your workday. Beyond the kitchen lies a dedicated dining space and a comfortable lounge area, both of which seamlessly extend onto a generous terrace. This outdoor haven, complete with its own dining set and plush sofas, is perfect for entertaining, unwinding, or simply basking in the Mediterranean sunshine. The master suite offers a private retreat, boasting its own en-suite bathroom, fitted wardrobes, and direct access to a secluded terrace furnished with cosy seating—ideal for quiet reading or evening cocktails. Two additional bedrooms, each with fitted wardrobes, ensure plenty of storage space. One of these bedrooms also opens onto the main terrace, while both share a well-appointed family bathroom. In every corner, this home effortlessly merges style, comfort, and functionality, all within the coveted lifestyle setting of El Lago.