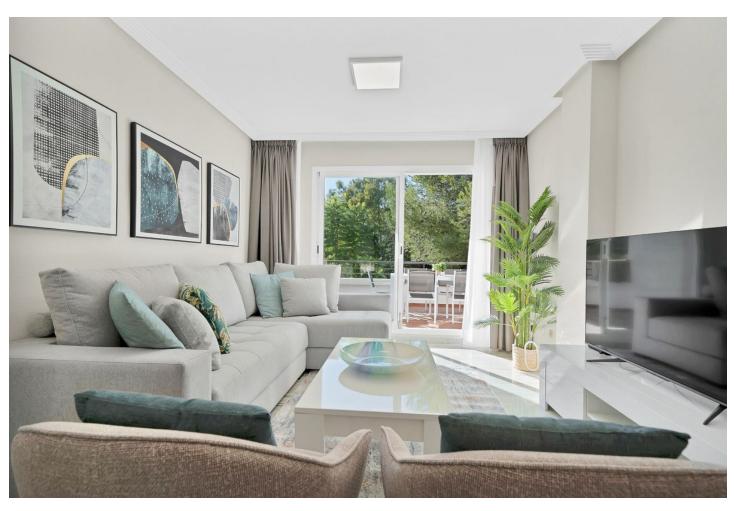

## Long Term Rental - Apartment - Los Arqueros 2.500€ / Month

Los Arqueros Apartment

3

2

100 m<sup>2</sup>

Experience refined living in this elegantly appointed, three-bedroom apartment—perfect for both families and professionals seeking a tranquil, productive environment. Nestled within the exclusive, gated El Lago enclave at the southern tip of the Los Arqueros Golf Resort, the residence grants easy walking access to the on-site clubhouse, complete with inviting restaurants, a lively bar, a well-equipped gymnasium, and even a bowling alley. With its south-facing orientation, this apartment serves as an ideal launchpad for enjoying the vibrant local scene, including the nearby attractions of San Pedro, Benahavís, and the renowned Puerto Banús and Marbella. Step inside to a welcoming entrance hall and discover a thoughtfully redesigned kitchen featuring premium appliances, ample cabinetry, and a chic breakfast bar—perfect for casual morning meals or coffee breaks during your workday. Beyond the kitchen lies a dedicated dining space and a comfortable lounge area, both of which seamlessly extend onto a generous terrace. This outdoor haven, complete with its own dining set and plush sofas, is perfect for entertaining, unwinding, or simply basking in the Mediterranean sunshine. The master suite offers a private retreat, boasting its own en-suite bathroom, fitted wardrobes, and direct access to a secluded terrace furnished with cosy seating—ideal for quiet reading or evening cocktails. Two additional bedrooms, each with fitted wardrobes, ensure plenty of storage space. One of these bedrooms also opens onto the main terrace, while both share a well-appointed family bathroom. In every corner, this home effortlessly merges style, comfort, and functionality, all within the coveted lifestyle setting of El Lago.