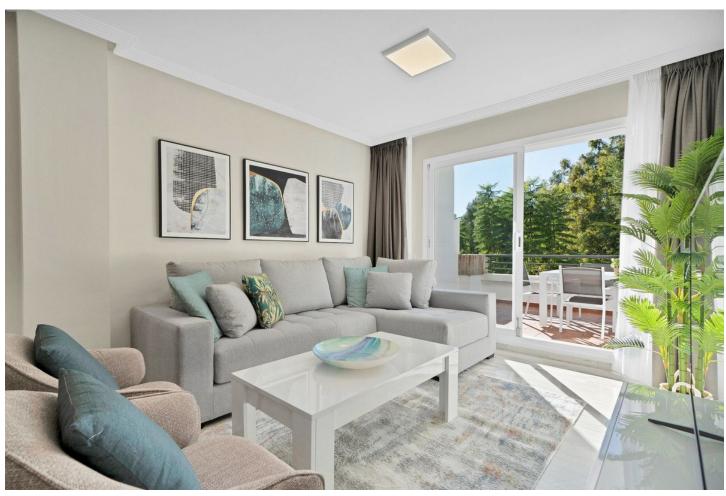

## Long Term Rental - Apartment - Los Arqueros 2.500€ / Month

Los Arqueros Apartment

3

2

100 m<sup>2</sup>

Experience refined living in this elegantly appointed, three-bedroom apartment—perfect for both families and professionals seeking a tranquil, productive environment. Nestled within the exclusive, gated El Lago enclave at the southern tip of the Los Arqueros Golf Resort, the residence grants easy walking access to the on-site clubhouse, complete with inviting restaurants, a lively bar, a well-equipped gymnasium, and even a bowling alley. With its south-facing orientation, this apartment serves as an ideal launchpad for enjoying the vibrant local scene, including the nearby attractions of San Pedro, Benahavís, and the renowned Puerto Banús and Marbella. Step inside to a welcoming entrance hall and discover a thoughtfully redesigned kitchen featuring premium appliances, ample cabinetry, and a chic breakfast bar—perfect for casual morning meals or coffee breaks during your workday. Beyond the kitchen lies a dedicated dining space and a comfortable lounge area, both of which seamlessly extend onto a generous terrace. This outdoor haven, complete with its own dining set and plush sofas, is perfect for entertaining, unwinding, or simply basking in the Mediterranean sunshine. The master suite offers a private retreat, boasting its own en-suite bathroom, fitted wardrobes, and direct access to a secluded terrace furnished with cosy seating—ideal for quiet reading or evening cocktails. Two additional bedrooms, each with fitted wardrobes, ensure plenty of storage space. One of these bedrooms also opens onto the main terrace, while both share a well-appointed family bathroom. In every corner, this home effortlessly merges style, comfort, and functionality, all within the coveted lifestyle setting of El Lago.