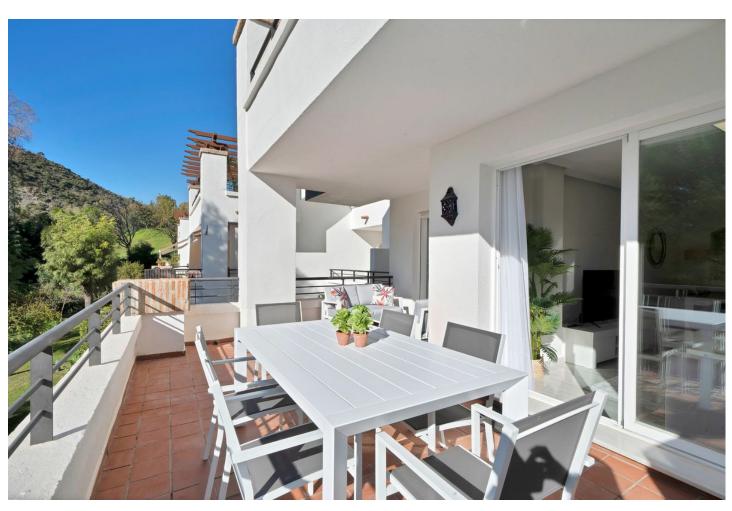

## Long Term Rental - Apartment - Los Arqueros 2.500€ / Month

Los Arqueros Apartment

3

2

100 m<sup>2</sup>

Experience refined living in this elegantly appointed, three-bedroom apartment—perfect for both families and professionals seeking a tranquil, productive environment. Nestled within the exclusive, gated El Lago enclave at the southern tip of the Los Arqueros Golf Resort, the residence grants easy walking access to the on-site clubhouse, complete with inviting restaurants, a lively bar, a well-equipped gymnasium, and even a bowling alley. With its south-facing orientation, this apartment serves as an ideal launchpad for enjoying the vibrant local scene, including the nearby attractions of San Pedro, Benahavís, and the renowned Puerto Banús and Marbella. Step inside to a welcoming entrance hall and discover a thoughtfully redesigned kitchen featuring premium appliances, ample cabinetry, and a chic breakfast bar—perfect for casual morning meals or coffee breaks during your workday. Beyond the kitchen lies a dedicated dining space and a comfortable lounge area, both of which seamlessly extend onto a generous terrace. This outdoor haven, complete with its own dining set and plush sofas, is perfect for entertaining, unwinding, or simply basking in the Mediterranean sunshine. The master suite offers a private retreat, boasting its own en-suite bathroom, fitted wardrobes, and direct access to a secluded terrace furnished with cosy seating—ideal for quiet reading or evening cocktails. Two additional bedrooms, each with fitted wardrobes, ensure plenty of storage space. One of these bedrooms also opens onto the main terrace, while both share a well-appointed family bathroom. In every corner, this home effortlessly merges style, comfort, and functionality, all within the coveted lifestyle setting of El Lago.