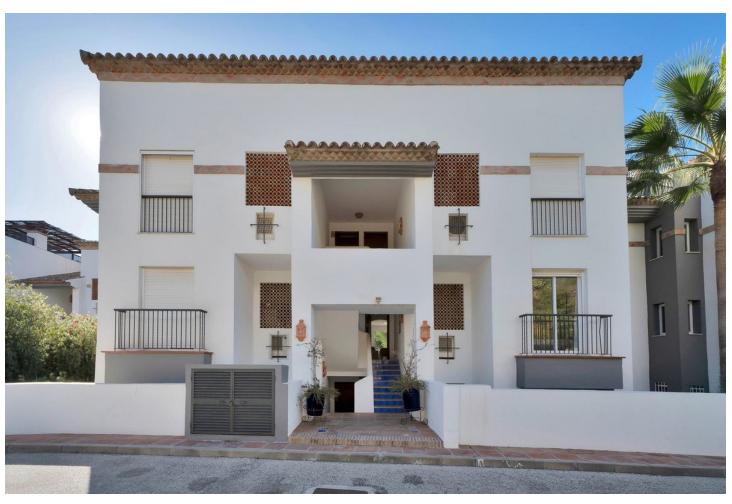

## Long Term Rental - Apartment - Los Arqueros 2.500€ / Month

Los Arqueros Apartment

3

2

100 m<sup>2</sup>

Experience refined living in this elegantly appointed, three-bedroom apartment—perfect for both families and professionals seeking a tranquil, productive environment. Nestled within the exclusive, gated El Lago enclave at the southern tip of the Los Arqueros Golf Resort, the residence grants easy walking access to the on-site clubhouse, complete with inviting restaurants, a lively bar, a well-equipped gymnasium, and even a bowling alley. With its south-facing orientation, this apartment serves as an ideal launchpad for enjoying the vibrant local scene, including the nearby attractions of San Pedro, Benahavís, and the renowned Puerto Banús and Marbella. Step inside to a welcoming entrance hall and discover a thoughtfully redesigned kitchen featuring premium appliances, ample cabinetry, and a chic breakfast bar—perfect for casual morning meals or coffee breaks during your workday. Beyond the kitchen lies a dedicated dining space and a comfortable lounge area, both of which seamlessly extend onto a generous terrace. This outdoor haven, complete with its own dining set and plush sofas, is perfect for entertaining, unwinding, or simply basking in the Mediterranean sunshine. The master suite offers a private retreat, boasting its own en-suite bathroom, fitted wardrobes, and direct access to a secluded terrace furnished with cosy seating—ideal for quiet reading or evening cocktails. Two additional bedrooms, each with fitted wardrobes, ensure plenty of storage space. One of these bedrooms also opens onto the main terrace, while both share a well-appointed family bathroom. In every corner, this home effortlessly merges style, comfort, and functionality, all within the coveted lifestyle setting of El Lago.