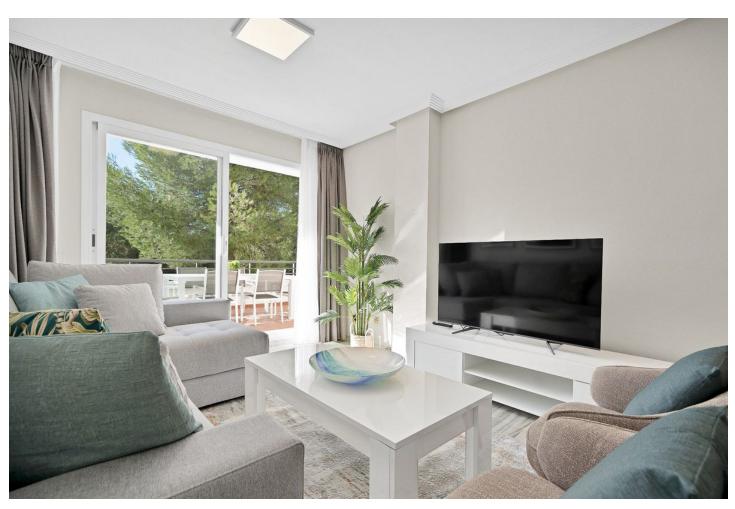

## Long Term Rental - Apartment - Los Arqueros 2.500€ / Month

Los Arqueros Apartment

3

2

100 m<sup>2</sup>

Experience refined living in this elegantly appointed, three-bedroom apartment—perfect for both families and professionals seeking a tranquil, productive environment. Nestled within the exclusive, gated El Lago enclave at the southern tip of the Los Arqueros Golf Resort, the residence grants easy walking access to the on-site clubhouse, complete with inviting restaurants, a lively bar, a well-equipped gymnasium, and even a bowling alley. With its south-facing orientation, this apartment serves as an ideal launchpad for enjoying the vibrant local scene, including the nearby attractions of San Pedro, Benahavís, and the renowned Puerto Banús and Marbella. Step inside to a welcoming entrance hall and discover a thoughtfully redesigned kitchen featuring premium appliances, ample cabinetry, and a chic breakfast bar—perfect for casual morning meals or coffee breaks during your workday. Beyond the kitchen lies a dedicated dining space and a comfortable lounge area, both of which seamlessly extend onto a generous terrace. This outdoor haven, complete with its own dining set and plush sofas, is perfect for entertaining, unwinding, or simply basking in the Mediterranean sunshine. The master suite offers a private retreat, boasting its own en-suite bathroom, fitted wardrobes, and direct access to a secluded terrace furnished with cosy seating—ideal for quiet reading or evening cocktails. Two additional bedrooms, each with fitted wardrobes, ensure plenty of storage space. One of these bedrooms also opens onto the main terrace, while both share a well-appointed family bathroom. In every corner, this home effortlessly merges style, comfort, and functionality, all within the coveted lifestyle setting of El Lago.