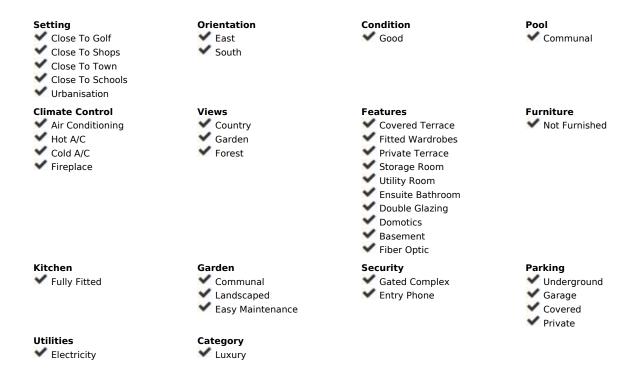

## Long Term Rental - House - Nueva Andalucía 2.500€ / Month

Nueva Andalucía House

3

3

226 m2

Charming Terraced House for Rent in Brisas Del Sur, Nueva Andalucía Discover the allure of Andalusian living in this spacious terraced house nestled in the prestigious urbanization of Brisas Del Sur. With 226 m² of beautifully constructed space, this home offers a harmonious blend of traditional charm and modern convenience. The large living room, complete with a cosy chimney, invites you to unwind in style. The fully equipped kitchen is perfect for culinary adventures, while the master bedroom on the second floor boasts an en-suite bathroom and a generous balcony, providing a private retreat with stunning views. This delightful home features three well-appointed bedrooms and three full bathrooms, ensuring ample space for family and guests. The third bedroom, conveniently located on the ground floor, offers flexibility for various needs. Enjoy the luxury of fitted wardrobes, a laundry room, and a large storage area to keep your living space organized. With hot/cold AC units throughout and a south-east orientation, comfort is guaranteed year-round. Step outside to the expansive terrace and balcony, ideal for soaking up the sun or entertaining friends. Built in 2003 and maintained in excellent condition, this property includes a covered garage for your convenience. Embrace the vibrant lifestyle of Nueva Andalucia with this charming home that combines elegance and functionality. Don't miss the opportunity to make it yours!