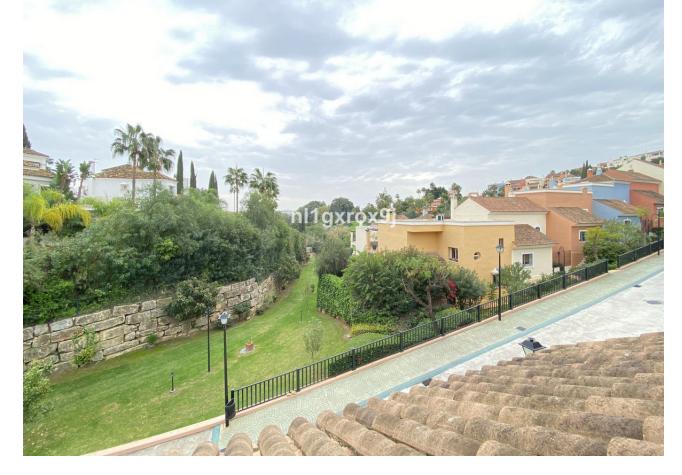

## Long Term Rental - House - Nueva Andalucía 2.500€ / Month

Nueva Andalucía House

3

3

226 m2

Charming Terraced House for Rent in Brisas Del Sur, Nueva Andalucía Discover the allure of Andalusian living in this spacious terraced house nestled in the prestigious urbanization of Brisas Del Sur. With 226 m² of beautifully constructed space, this home offers a harmonious blend of traditional charm and modern convenience. The large living room, complete with a cosy chimney, invites you to unwind in style. The fully equipped kitchen is perfect for culinary adventures, while the master bedroom on the second floor boasts an en-suite bathroom and a generous balcony, providing a private retreat with stunning views. This delightful home features three well-appointed bedrooms and three full bathrooms, ensuring ample space for family and guests. The third bedroom, conveniently located on the ground floor, offers flexibility for various needs. Enjoy the luxury of fitted wardrobes, a laundry room, and a large storage area to keep your living space organized. With hot/cold AC units throughout and a south-east orientation, comfort is guaranteed year-round. Step outside to the expansive terrace and balcony, ideal for soaking up the sun or entertaining friends. Built in 2003 and maintained in excellent condition, this property includes a covered garage for your convenience. Embrace the vibrant lifestyle of Nueva Andalucia with this charming home that combines elegance and functionality. Don't miss the opportunity to make it yours!