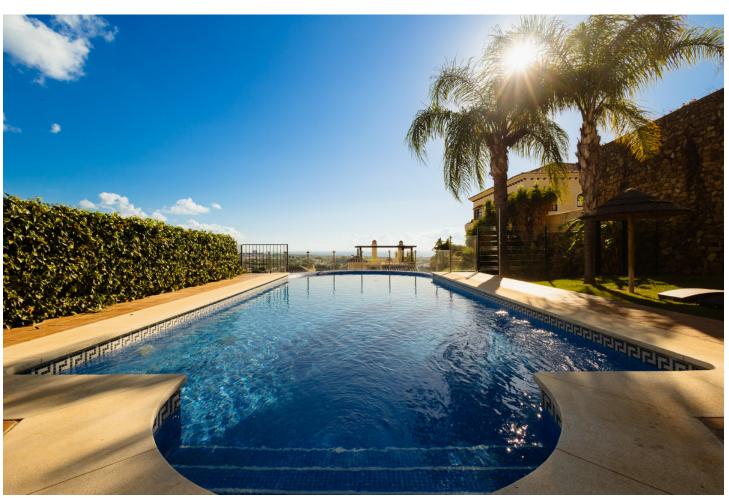

## Long Term Rental - Apartment - Benahavís 1.300€ / Month

Benahavís Apartment

1

2

60 m<sup>2</sup>

Welcome to our charming vacation home in Puerto del Almendro, Benahavís, ideal for those looking to relax in a peaceful environment surrounded by nature! This cozy apartment of 60 m² built and 10 m² of terrace has been thoughtfully designed to offer a comfortable and relaxing stay. With 1 bedroom and 2 bathrooms, -one of them en-suite, which includes a jacuzzi bathtub-, a spacious living-dining area that connects directly to the terrace, it is the perfect place to enjoy your vacation with family or friends. The property, fully furnished and in excellent condition, features marble floors and double-glazed windows, ensuring a bright environment isolated from exterior noise. In addition, it is just a few minutes by car from prestigious golf courses such as "El Higueral" and "Los Arqueros Golf", and only 15 minutes from Puerto Banús and Marbella, making it the ideal base for golf lovers, sun seekers, and food enthusiasts. THE AREA IN DETAIL | PUERTO DEL ALMENDRO, BENAHAVÍS | Puerto del Almendro is located in one of the most exclusive areas of the Costa del Sol, just above San Pedro de Alcántara, and a few minutes from the Ronda Road. This peaceful residential complex, with 24-hour security, is known for its stunning views of the sea and Gibraltar, and is surrounded by some of the best golf courses in the region. It also offers easy access to various hiking and cycling routes for nature and outdoor lovers. Just a few minutes by car, you will find an excellent gastronomic offer, with a variety of restaurants, shops, and supermarkets that will make your shopping and dining comfortable and enjoyable. The area is perfect for those looking for a balance between relaxation, sport, and leisure. THE VACATION HOME IN DETAIL [] Upon entering, you will find a spacious and bright living room that connects seamlessly with the private 10 m<sup>2</sup> terrace, an ideal space to relax while enjoying the partial sea views. The living room is furnished with a comfortable sofa, a smart TV, and a dining table with seating for 4 people. The kitchen, fully equipped with high-end appliances such as a microwave, refrigerator, oven, dishwasher, washing machine, toaster, and kettle, integrates perfectly with the living room, creating an open and functional environment. The house has air conditioning and central heating, allowing you to enjoy the perfect temperature at any time of year. The built-in wardrobes offer practical and discreet storage in the bedroom, while the marble floors and double-glazed windows contribute to the comfort and tranquility of the guests. Additionally, the property is equipped with Wi-Fi Internet, ensuring that you are always connected if you need it. The master bedroom, decorated in a modern and minimalist style, has direct access to the terrace, allowing you to enjoy the Mediterranean breeze at any time of the day. The en-suite bathroom is equipped with a spacious walk-in shower and a double vanity, offering maximum comfort. THE COMPLEX IN DETAIL | PUERTO DEL ALMENDRO [] The complex offers large garden areas, umbrellas, and a communal pool with sea views (subject to season and availability), allowing you to enjoy a relaxing day under the Costa del Sol sun. FINAL SUMMARY [] In summary, this apartment is the perfect place to unwind, enjoy tranquility, and explore the charms of the Costa del Sol. With its proximity to world-class golf courses, gourmet restaurants, nearby beaches, and sports activities, it will be the ideal destination for an unforgettable vacation. Don't wait any longer! Book your stay today and enjoy a unique vacation with us. We are always available for any inquiries before, during, or after your stay. Special offer In the winter months, from November to March, we offer a monthly price: month + electricity + final cleaning. Minimum stay of one month. Contact us!