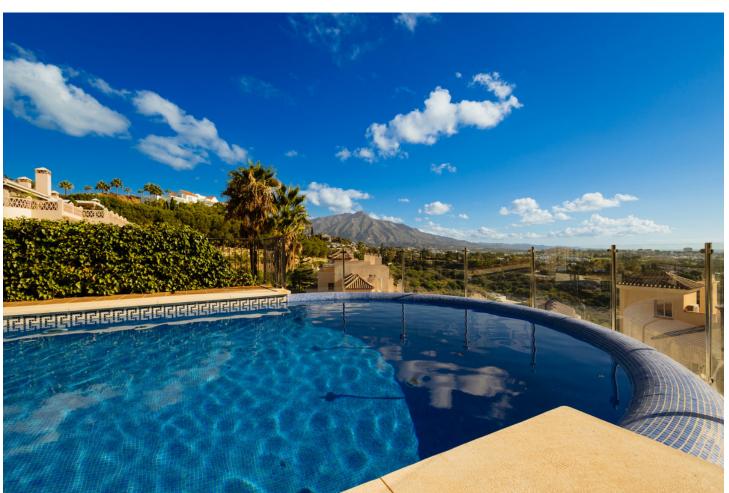

## Long Term Rental - Apartment - Benahavís 1.300€ / Month

Benahavís Apartment

1

2

60 m<sup>2</sup>

Welcome to our charming vacation home in Puerto del Almendro, Benahavís, ideal for those looking to relax in a peaceful environment surrounded by nature! This cozy apartment of 60 m² built and 10 m² of terrace has been thoughtfully designed to offer a comfortable and relaxing stay. With 1 bedroom and 2 bathrooms, -one of them en-suite, which includes a jacuzzi bathtub-, a spacious living-dining area that connects directly to the terrace, it is the perfect place to enjoy your vacation with family or friends. The property, fully furnished and in excellent condition, features marble floors and double-glazed windows, ensuring a bright environment isolated from exterior noise. In addition, it is just a few minutes by car from prestigious golf courses such as "El Higueral" and "Los Arqueros Golf", and only 15 minutes from Puerto Banús and Marbella, making it the ideal base for golf lovers, sun seekers, and food enthusiasts. THE AREA IN DETAIL | PUERTO DEL ALMENDRO, BENAHAVÍS | Puerto del Almendro is located in one of the most exclusive areas of the Costa del Sol, just above San Pedro de Alcántara, and a few minutes from the Ronda Road. This peaceful residential complex, with 24-hour security, is known for its stunning views of the sea and Gibraltar, and is surrounded by some of the best golf courses in the region. It also offers easy access to various hiking and cycling routes for nature and outdoor lovers. Just a few minutes by car, you will find an excellent gastronomic offer, with a variety of restaurants, shops, and supermarkets that will make your shopping and dining comfortable and enjoyable. The area is perfect for those looking for a balance between relaxation, sport, and leisure. THE VACATION HOME IN DETAIL [] Upon entering, you will find a spacious and bright living room that connects seamlessly with the private 10 m<sup>2</sup> terrace, an ideal space to relax while enjoying the partial sea views. The living room is furnished with a comfortable sofa, a smart TV, and a dining table with seating for 4 people. The kitchen, fully equipped with high-end appliances such as a microwave, refrigerator, oven, dishwasher, washing machine, toaster, and kettle, integrates perfectly with the living room, creating an open and functional environment. The house has air conditioning and central heating, allowing you to enjoy the perfect temperature at any time of year. The built-in wardrobes offer practical and discreet storage in the bedroom, while the marble floors and double-glazed windows contribute to the comfort and tranquility of the guests. Additionally, the property is equipped with Wi-Fi Internet, ensuring that you are always connected if you need it. The master bedroom, decorated in a modern and minimalist style, has direct access to the terrace, allowing you to enjoy the Mediterranean breeze at any time of the day. The en-suite bathroom is equipped with a spacious walk-in shower and a double vanity, offering maximum comfort. THE COMPLEX IN DETAIL | PUERTO DEL ALMENDRO [] The complex offers large garden areas, umbrellas, and a communal pool with sea views (subject to season and availability), allowing you to enjoy a relaxing day under the Costa del Sol sun. FINAL SUMMARY [] In summary, this apartment is the perfect place to unwind, enjoy tranquility, and explore the charms of the Costa del Sol. With its proximity to world-class golf courses, gourmet restaurants, nearby beaches, and sports activities, it will be the ideal destination for an unforgettable vacation. Don't wait any longer! Book your stay today and enjoy a unique vacation with us. We are always available for any inquiries before, during, or after your stay. Special offer In the winter months, from November to March, we offer a monthly price: month + electricity + final cleaning. Minimum stay of one month. Contact us!