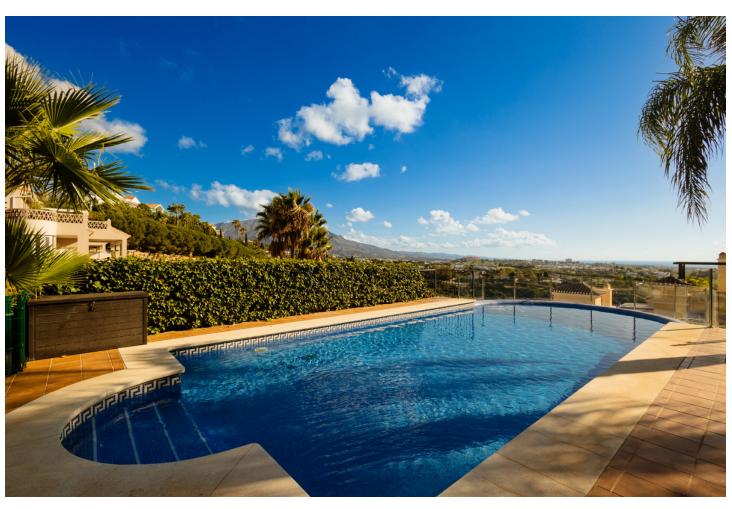

## Long Term Rental - Apartment - Benahavís 1.300€ / Month

Benahavís Apartment

1

2

60 m<sup>2</sup>

Welcome to our charming vacation home in Puerto del Almendro, Benahavís, ideal for those looking to relax in a peaceful environment surrounded by nature! This cozy apartment of 60 m² built and 10 m² of terrace has been thoughtfully designed to offer a comfortable and relaxing stay. With 1 bedroom and 2 bathrooms, -one of them en-suite, which includes a jacuzzi bathtub-, a spacious living-dining area that connects directly to the terrace, it is the perfect place to enjoy your vacation with family or friends. The property, fully furnished and in excellent condition, features marble floors and double-glazed windows, ensuring a bright environment isolated from exterior noise. In addition, it is just a few minutes by car from prestigious golf courses such as "El Higueral" and "Los Arqueros Golf", and only 15 minutes from Puerto Banús and Marbella, making it the ideal base for golf lovers, sun seekers, and food enthusiasts. THE AREA IN DETAIL | PUERTO DEL ALMENDRO, BENAHAVÍS | Puerto del Almendro is located in one of the most exclusive areas of the Costa del Sol, just above San Pedro de Alcántara, and a few minutes from the Ronda Road. This peaceful residential complex, with 24-hour security, is known for its stunning views of the sea and Gibraltar, and is surrounded by some of the best golf courses in the region. It also offers easy access to various hiking and cycling routes for nature and outdoor lovers. Just a few minutes by car, you will find an excellent gastronomic offer, with a variety of restaurants, shops, and supermarkets that will make your shopping and dining comfortable and enjoyable. The area is perfect for those looking for a balance between relaxation, sport, and leisure. THE VACATION HOME IN DETAIL [] Upon entering, you will find a spacious and bright living room that connects seamlessly with the private 10 m<sup>2</sup> terrace, an ideal space to relax while enjoying the partial sea views. The living room is furnished with a comfortable sofa, a smart TV, and a dining table with seating for 4 people. The kitchen, fully equipped with high-end appliances such as a microwave, refrigerator, oven, dishwasher, washing machine, toaster, and kettle, integrates perfectly with the living room, creating an open and functional environment. The house has air conditioning and central heating, allowing you to enjoy the perfect temperature at any time of year. The built-in wardrobes offer practical and discreet storage in the bedroom, while the marble floors and double-glazed windows contribute to the comfort and tranquility of the guests. Additionally, the property is equipped with Wi-Fi Internet, ensuring that you are always connected if you need it. The master bedroom, decorated in a modern and minimalist style, has direct access to the terrace, allowing you to enjoy the Mediterranean breeze at any time of the day. The en-suite bathroom is equipped with a spacious walk-in shower and a double vanity, offering maximum comfort. THE COMPLEX IN DETAIL | PUERTO DEL ALMENDRO [] The complex offers large garden areas, umbrellas, and a communal pool with sea views (subject to season and availability), allowing you to enjoy a relaxing day under the Costa del Sol sun. FINAL SUMMARY [] In summary, this apartment is the perfect place to unwind, enjoy tranquility, and explore the charms of the Costa del Sol. With its proximity to world-class golf courses, gourmet restaurants, nearby beaches, and sports activities, it will be the ideal destination for an unforgettable vacation. Don't wait any longer! Book your stay today and enjoy a unique vacation with us. We are always available for any inquiries before, during, or after your stay. Special offer In the winter months, from November to March, we offer a monthly price: month + electricity + final cleaning. Minimum stay of one month. Contact us!