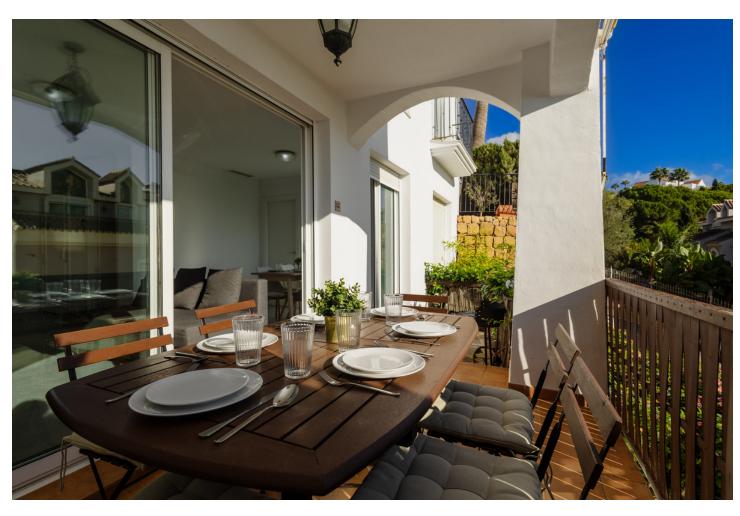

## Long Term Rental - Apartment - Benahavís 1.300€ / Month

Benahavís Apartment

1

2

60 m<sup>2</sup>

Welcome to our charming vacation home in Puerto del Almendro, Benahavís, ideal for those looking to relax in a peaceful environment surrounded by nature! This cozy apartment of 60 m² built and 10 m² of terrace has been thoughtfully designed to offer a comfortable and relaxing stay. With 1 bedroom and 2 bathrooms, -one of them en-suite, which includes a jacuzzi bathtub-, a spacious living-dining area that connects directly to the terrace, it is the perfect place to enjoy your vacation with family or friends. The property, fully furnished and in excellent condition, features marble floors and double-glazed windows, ensuring a bright environment isolated from exterior noise. In addition, it is just a few minutes by car from prestigious golf courses such as "El Higueral" and "Los Arqueros Golf", and only 15 minutes from Puerto Banús and Marbella, making it the ideal base for golf lovers, sun seekers, and food enthusiasts. THE AREA IN DETAIL | PUERTO DEL ALMENDRO, BENAHAVÍS | Puerto del Almendro is located in one of the most exclusive areas of the Costa del Sol, just above San Pedro de Alcántara, and a few minutes from the Ronda Road. This peaceful residential complex, with 24-hour security, is known for its stunning views of the sea and Gibraltar, and is surrounded by some of the best golf courses in the region. It also offers easy access to various hiking and cycling routes for nature and outdoor lovers. Just a few minutes by car, you will find an excellent gastronomic offer, with a variety of restaurants, shops, and supermarkets that will make your shopping and dining comfortable and enjoyable. The area is perfect for those looking for a balance between relaxation, sport, and leisure. THE VACATION HOME IN DETAIL [] Upon entering, you will find a spacious and bright living room that connects seamlessly with the private 10 m<sup>2</sup> terrace, an ideal space to relax while enjoying the partial sea views. The living room is furnished with a comfortable sofa, a smart TV, and a dining table with seating for 4 people. The kitchen, fully equipped with high-end appliances such as a microwave, refrigerator, oven, dishwasher, washing machine, toaster, and kettle, integrates perfectly with the living room, creating an open and functional environment. The house has air conditioning and central heating, allowing you to enjoy the perfect temperature at any time of year. The built-in wardrobes offer practical and discreet storage in the bedroom, while the marble floors and double-glazed windows contribute to the comfort and tranquility of the guests. Additionally, the property is equipped with Wi-Fi Internet, ensuring that you are always connected if you need it. The master bedroom, decorated in a modern and minimalist style, has direct access to the terrace, allowing you to enjoy the Mediterranean breeze at any time of the day. The en-suite bathroom is equipped with a spacious walk-in shower and a double vanity, offering maximum comfort. THE COMPLEX IN DETAIL | PUERTO DEL ALMENDRO [] The complex offers large garden areas, umbrellas, and a communal pool with sea views (subject to season and availability), allowing you to enjoy a relaxing day under the Costa del Sol sun. FINAL SUMMARY [] In summary, this apartment is the perfect place to unwind, enjoy tranquility, and explore the charms of the Costa del Sol. With its proximity to world-class golf courses, gourmet restaurants, nearby beaches, and sports activities, it will be the ideal destination for an unforgettable vacation. Don't wait any longer! Book your stay today and enjoy a unique vacation with us. We are always available for any inquiries before, during, or after your stay. Special offer In the winter months, from November to March, we offer a monthly price: month + electricity + final cleaning. Minimum stay of one month. Contact us!