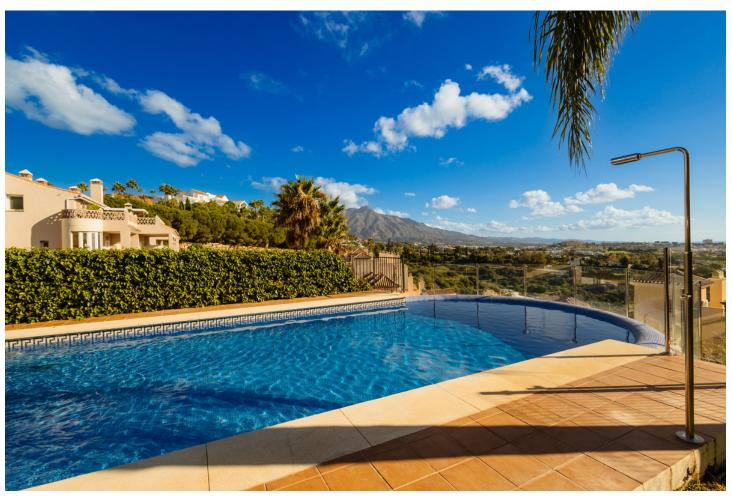

## Long Term Rental - Apartment - Benahavís 1.300€ / Month

Benahavís Apartment

1

2

60 m<sup>2</sup>

Welcome to our charming vacation home in Puerto del Almendro, Benahavís, ideal for those looking to relax in a peaceful environment surrounded by nature! This cozy apartment of 60 m² built and 10 m² of terrace has been thoughtfully designed to offer a comfortable and relaxing stay. With 1 bedroom and 2 bathrooms, -one of them en-suite, which includes a jacuzzi bathtub-, a spacious living-dining area that connects directly to the terrace, it is the perfect place to enjoy your vacation with family or friends. The property, fully furnished and in excellent condition, features marble floors and double-glazed windows, ensuring a bright environment isolated from exterior noise. In addition, it is just a few minutes by car from prestigious golf courses such as "El Higueral" and "Los Arqueros Golf", and only 15 minutes from Puerto Banús and Marbella, making it the ideal base for golf lovers, sun seekers, and food enthusiasts. THE AREA IN DETAIL | PUERTO DEL ALMENDRO, BENAHAVÍS | Puerto del Almendro is located in one of the most exclusive areas of the Costa del Sol, just above San Pedro de Alcántara, and a few minutes from the Ronda Road. This peaceful residential complex, with 24-hour security, is known for its stunning views of the sea and Gibraltar, and is surrounded by some of the best golf courses in the region. It also offers easy access to various hiking and cycling routes for nature and outdoor lovers. Just a few minutes by car, you will find an excellent gastronomic offer, with a variety of restaurants, shops, and supermarkets that will make your shopping and dining comfortable and enjoyable. The area is perfect for those looking for a balance between relaxation, sport, and leisure. THE VACATION HOME IN DETAIL [] Upon entering, you will find a spacious and bright living room that connects seamlessly with the private 10 m<sup>2</sup> terrace, an ideal space to relax while enjoying the partial sea views. The living room is furnished with a comfortable sofa, a smart TV, and a dining table with seating for 4 people. The kitchen, fully equipped with high-end appliances such as a microwave, refrigerator, oven, dishwasher, washing machine, toaster, and kettle, integrates perfectly with the living room, creating an open and functional environment. The house has air conditioning and central heating, allowing you to enjoy the perfect temperature at any time of year. The built-in wardrobes offer practical and discreet storage in the bedroom, while the marble floors and double-glazed windows contribute to the comfort and tranquility of the guests. Additionally, the property is equipped with Wi-Fi Internet, ensuring that you are always connected if you need it. The master bedroom, decorated in a modern and minimalist style, has direct access to the terrace, allowing you to enjoy the Mediterranean breeze at any time of the day. The en-suite bathroom is equipped with a spacious walk-in shower and a double vanity, offering maximum comfort. THE COMPLEX IN DETAIL | PUERTO DEL ALMENDRO [] The complex offers large garden areas, umbrellas, and a communal pool with sea views (subject to season and availability), allowing you to enjoy a relaxing day under the Costa del Sol sun. FINAL SUMMARY [] In summary, this apartment is the perfect place to unwind, enjoy tranquility, and explore the charms of the Costa del Sol. With its proximity to world-class golf courses, gourmet restaurants, nearby beaches, and sports activities, it will be the ideal destination for an unforgettable vacation. Don't wait any longer! Book your stay today and enjoy a unique vacation with us. We are always available for any inquiries before, during, or after your stay. Special offer In the winter months, from November to March, we offer a monthly price: month + electricity + final cleaning. Minimum stay of one month. Contact us!