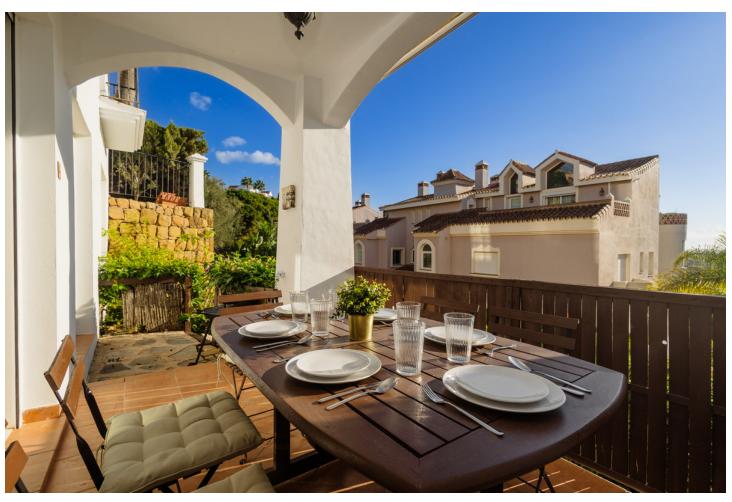

## Long Term Rental - Apartment - Benahavís 1.300€ / Month

Benahavís Apartment

1

2

60 m<sup>2</sup>

Welcome to our charming vacation home in Puerto del Almendro, Benahavís, ideal for those looking to relax in a peaceful environment surrounded by nature! This cozy apartment of 60 m² built and 10 m² of terrace has been thoughtfully designed to offer a comfortable and relaxing stay. With 1 bedroom and 2 bathrooms, -one of them en-suite, which includes a jacuzzi bathtub-, a spacious living-dining area that connects directly to the terrace, it is the perfect place to enjoy your vacation with family or friends. The property, fully furnished and in excellent condition, features marble floors and double-glazed windows, ensuring a bright environment isolated from exterior noise. In addition, it is just a few minutes by car from prestigious golf courses such as "El Higueral" and "Los Arqueros Golf", and only 15 minutes from Puerto Banús and Marbella, making it the ideal base for golf lovers, sun seekers, and food enthusiasts. THE AREA IN DETAIL | PUERTO DEL ALMENDRO, BENAHAVÍS | Puerto del Almendro is located in one of the most exclusive areas of the Costa del Sol, just above San Pedro de Alcántara, and a few minutes from the Ronda Road. This peaceful residential complex, with 24-hour security, is known for its stunning views of the sea and Gibraltar, and is surrounded by some of the best golf courses in the region. It also offers easy access to various hiking and cycling routes for nature and outdoor lovers. Just a few minutes by car, you will find an excellent gastronomic offer, with a variety of restaurants, shops, and supermarkets that will make your shopping and dining comfortable and enjoyable. The area is perfect for those looking for a balance between relaxation, sport, and leisure. THE VACATION HOME IN DETAIL [] Upon entering, you will find a spacious and bright living room that connects seamlessly with the private 10 m<sup>2</sup> terrace, an ideal space to relax while enjoying the partial sea views. The living room is furnished with a comfortable sofa, a smart TV, and a dining table with seating for 4 people. The kitchen, fully equipped with high-end appliances such as a microwave, refrigerator, oven, dishwasher, washing machine, toaster, and kettle, integrates perfectly with the living room, creating an open and functional environment. The house has air conditioning and central heating, allowing you to enjoy the perfect temperature at any time of year. The built-in wardrobes offer practical and discreet storage in the bedroom, while the marble floors and double-glazed windows contribute to the comfort and tranquility of the guests. Additionally, the property is equipped with Wi-Fi Internet, ensuring that you are always connected if you need it. The master bedroom, decorated in a modern and minimalist style, has direct access to the terrace, allowing you to enjoy the Mediterranean breeze at any time of the day. The en-suite bathroom is equipped with a spacious walk-in shower and a double vanity, offering maximum comfort. THE COMPLEX IN DETAIL | PUERTO DEL ALMENDRO [] The complex offers large garden areas, umbrellas, and a communal pool with sea views (subject to season and availability), allowing you to enjoy a relaxing day under the Costa del Sol sun. FINAL SUMMARY [] In summary, this apartment is the perfect place to unwind, enjoy tranquility, and explore the charms of the Costa del Sol. With its proximity to world-class golf courses, gourmet restaurants, nearby beaches, and sports activities, it will be the ideal destination for an unforgettable vacation. Don't wait any longer! Book your stay today and enjoy a unique vacation with us. We are always available for any inquiries before, during, or after your stay. Special offer In the winter months, from November to March, we offer a monthly price: month + electricity + final cleaning. Minimum stay of one month. Contact us!