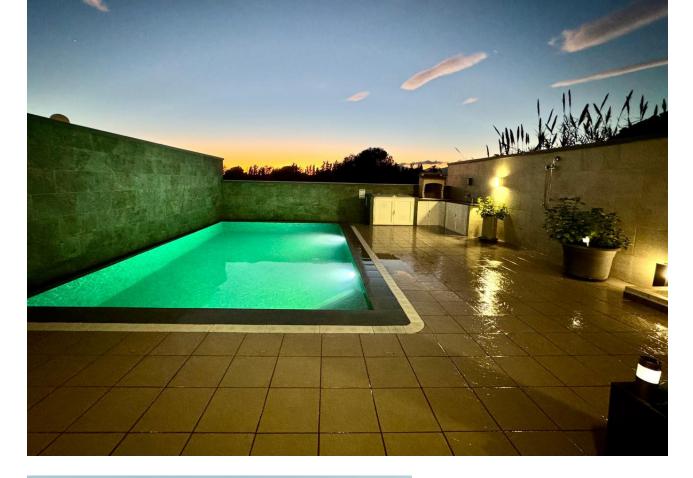

## Long Term Rental - House - Marbella 3.600€ / Month

Welcome to a world of luxury and comfort in this stunning chalet, where elegance meets practicality. With a spacious layout and thoughtful design, this property offers a perfect sanctuary for anyone looking to enjoy a serene yet vibrant lifestyle. Featuring six bedrooms and four bathrooms, it provides plenty of space for families or those who love to entertain. The private pool is a real highlight, offering a peaceful outdoor retreat for sunbathing or hosting gatherings with family and friends. Inside, the fully furnished interiors radiate sophistication, and the fully equipped kitchen is ready for any culinary adventure. The living and dining areas are flooded with natural light, creating a warm and inviting atmosphere. With air conditioning and central heating, you'll enjoy year-round comfort, while the private and covered terraces offer the perfect spaces to relax. For added convenience, there's a storage room, fitted wardrobes, and even an office space, combining style with functionality. The chalet is in great condition and boasts breathtaking views of the mountains, garden, and pool—truly a picture-perfect setting for everyday life. Plus, its location near shops, schools, and transport links makes it incredibly convenient. If you enjoy an active lifestyle, you'll love being close to golf courses, the sea, and plenty of leisure options. Families will appreciate the proximity to playgrounds and schools, while restaurants, the town centre, and the port are just a short distance away. This chalet captures the essence of Costa del Sol living, offering the perfect balance of peace and accessibility for anyone looking for their dream home.

| Setting<br>Close To Golf<br>Close To Port<br>Close To Shops<br>Close To Sea<br>Close To Town<br>Close To Schools | Orientation<br>South                | Condition<br>Good                                                                                    | Pool<br>Private                |
|------------------------------------------------------------------------------------------------------------------|-------------------------------------|------------------------------------------------------------------------------------------------------|--------------------------------|
| Climate Control<br>Air Conditioning<br>Central Heating                                                           | Views<br>Mountain<br>Garden<br>Pool | Features<br>Covered Terrace<br>Fitted Wardrobes<br>Near Transport<br>Private Terrace<br>Storage Room | Furniture<br>✓ Fully Furnished |
| Kitchen<br>Fully Fitted<br>Partially Fitted                                                                      | Garden<br>Vrivate                   | Security<br>Alarm System                                                                             | Parking<br>Private             |