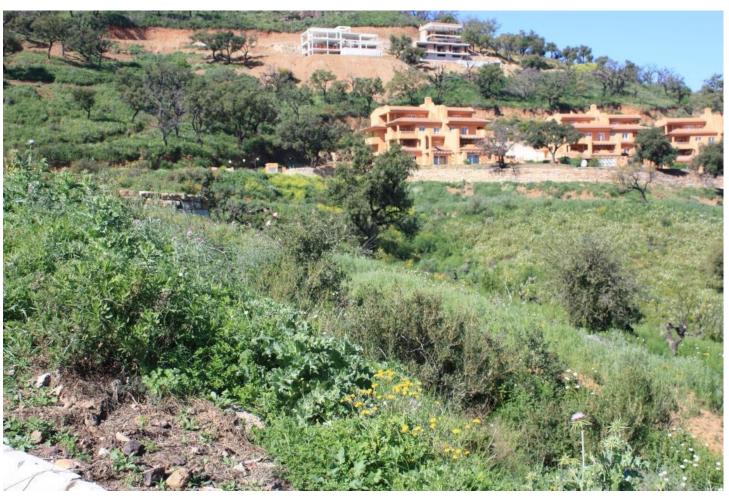

## Sales - Plot - La Mairena 490.000€

www.mibgroup.es +34 662 58 96 58 info@mibgroup.es

Ref.-ID: MIBGR127293 La Mairena Plot

Community: 420 EUR / year IBI: 1,501 EUR / year

3470 m2

Magnificent plot with a beautiful view in a picturesque place "La Mairena" in Spain on the Costa del Sol. La Mairena is a natural park protected by UNESCO. Cork oaks are not uncommon here, and the plot offers views of the nature reserve. It is not surprising that Julio Iglesias himself chose this place to build his own house. It should be noted that the scenic landscape will always cheer the owner, since the site borders a protected area, which is not subject to any construction in the city plan. Throughout the day you can hear the singing of the birds and, sometimes, you can even see foxes. This area is very famous not only for its clean air and beauty, but also for the fact that this is where the famous tennis school "Hofsäss Tennis Akademie" is located, among which Steffi Graf himself. Due to the fact that La Mairena has grown lately and many Europeans live here, a prestigious German school opened here in 2008. If you do not have time to dedicate yourself to construction, we can offer the service of an architect to create an individual project. This land is unique in that it is possible to build 2 villas on it, a large one with a view to the sea and the nature reserve and a second smaller house to resell and return almost half of the capital invested in construction. Contact us to make the visit. Our experts will answer all your questions!