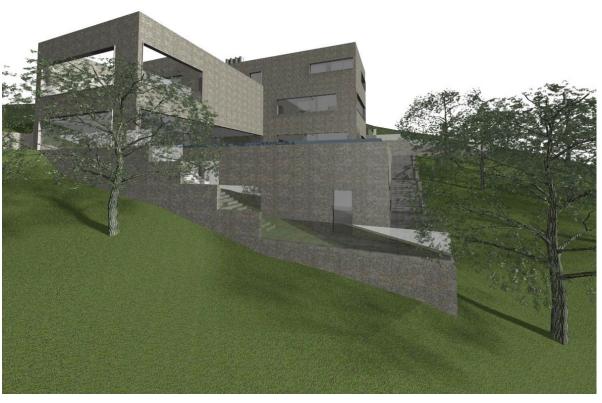

## Sales - Plot - La Mairena 490.000€

www.mibgroup.es +34 662 58 96 58 info@mibgroup.es

Ref.-ID: MIBGR127293 La Mairena Plot

Community: 420 EUR / year IBI: 1,501 EUR / year

3470 m2

Magnificent plot with a beautiful view in a picturesque place "La Mairena" in Spain on the Costa del Sol. La Mairena is a natural park protected by UNESCO. Cork oaks are not uncommon here, and the plot offers views of the nature reserve. It is not surprising that Julio Iglesias himself chose this place to build his own house. It should be noted that the scenic landscape will always cheer the owner, since the site borders a protected area, which is not subject to any construction in the city plan. Throughout the day you can hear the singing of the birds and, sometimes, you can even see foxes. This area is very famous not only for its clean air and beauty, but also for the fact that this is where the famous tennis school "Hofsäss Tennis Akademie" is located, among which Steffi Graf himself. Due to the fact that La Mairena has grown lately and many Europeans live here, a prestigious German school opened here in 2008. If you do not have time to dedicate yourself to construction, we can offer the service of an architect to create an individual project. This land is unique in that it is possible to build 2 villas on it, a large one with a view to the sea and the nature reserve and a second smaller house to resell and return almost half of the capital invested in construction. Contact us to make the visit. Our experts will answer all your questions!