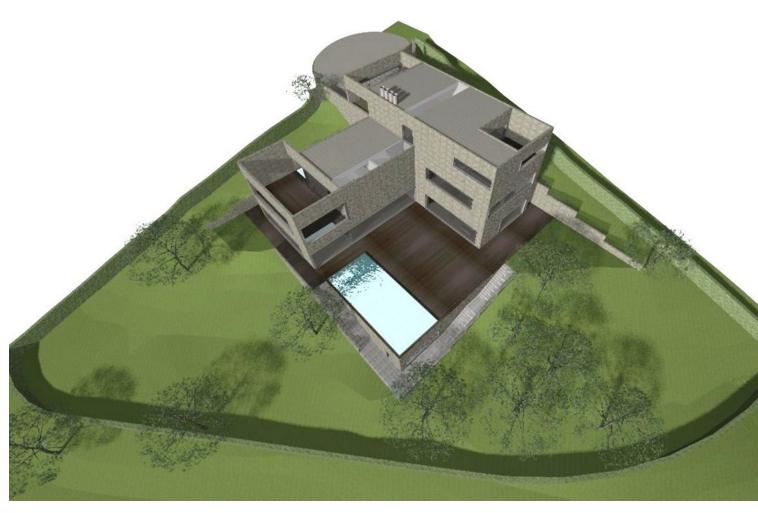

## Sales - Plot - La Mairena 490.000€

www.mibgroup.es +34 662 58 96 58 info@mibgroup.es

Ref.-ID: MIBGR127293 La Mairena Plot

Community: 420 EUR / year IBI: 1,501 EUR / year

3470 m2

Magnificent plot with a beautiful view in a picturesque place "La Mairena" in Spain on the Costa del Sol. La Mairena is a natural park protected by UNESCO. Cork oaks are not uncommon here, and the plot offers views of the nature reserve. It is not surprising that Julio Iglesias himself chose this place to build his own house. It should be noted that the scenic landscape will always cheer the owner, since the site borders a protected area, which is not subject to any construction in the city plan. Throughout the day you can hear the singing of the birds and, sometimes, you can even see foxes. This area is very famous not only for its clean air and beauty, but also for the fact that this is where the famous tennis school "Hofsäss Tennis Akademie" is located, among which Steffi Graf himself. Due to the fact that La Mairena has grown lately and many Europeans live here, a prestigious German school opened here in 2008. If you do not have time to dedicate yourself to construction, we can offer the service of an architect to create an individual project. This land is unique in that it is possible to build 2 villas on it, a large one with a view to the sea and the nature reserve and a second smaller house to resell and return almost half of the capital invested in construction. Contact us to make the visit. Our experts will answer all your questions!