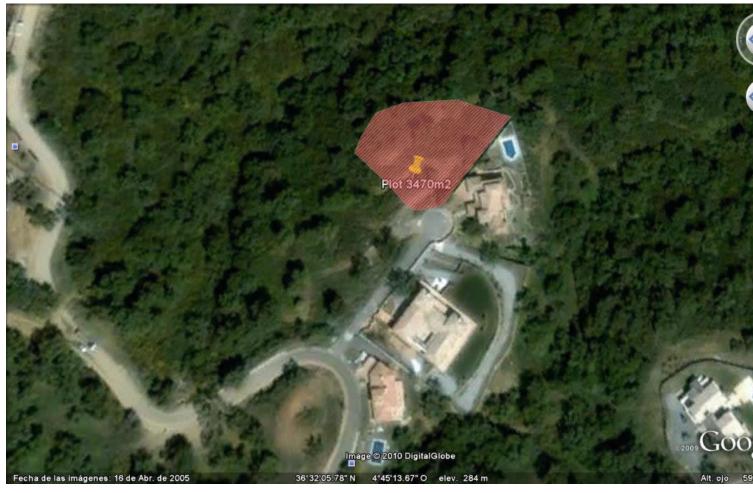

## Sales - Plot - La Mairena 490.000€

www.mibgroup.es +34 662 58 96 58 info@mibgroup.es

Ref.-ID: MIBGR127293 La Mairena Plot

Community: 420 EUR / year IBI: 1,501 EUR / year

3470 m2

Magnificent plot with a beautiful view in a picturesque place "La Mairena" in Spain on the Costa del Sol. La Mairena is a natural park protected by UNESCO. Cork oaks are not uncommon here, and the plot offers views of the nature reserve. It is not surprising that Julio Iglesias himself chose this place to build his own house. It should be noted that the scenic landscape will always cheer the owner, since the site borders a protected area, which is not subject to any construction in the city plan. Throughout the day you can hear the singing of the birds and, sometimes, you can even see foxes. This area is very famous not only for its clean air and beauty, but also for the fact that this is where the famous tennis school "Hofsäss Tennis Akademie" is located, among which Steffi Graf himself. Due to the fact that La Mairena has grown lately and many Europeans live here, a prestigious German school opened here in 2008. If you do not have time to dedicate yourself to construction, we can offer the service of an architect to create an individual project. This land is unique in that it is possible to build 2 villas on it, a large one with a view to the sea and the nature reserve and a second smaller house to resell and return almost half of the capital invested in construction. Contact us to make the visit. Our experts will answer all your questions!