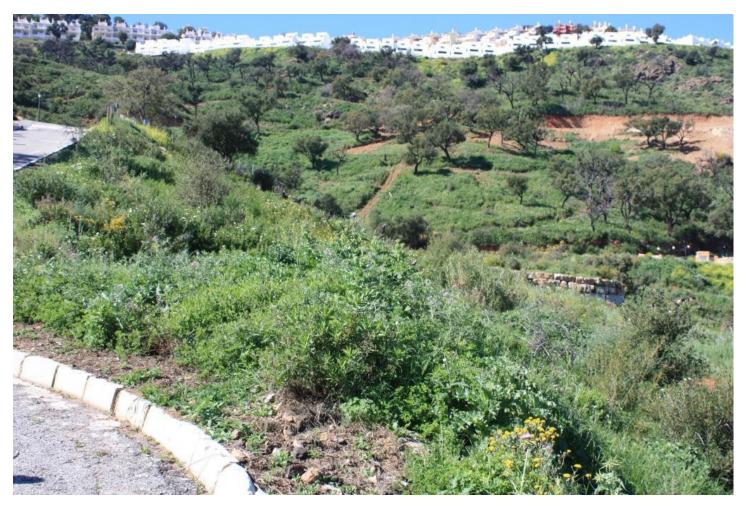

## Sales - Plot - La Mairena 490.000€

www.mibgroup.es +34 662 58 96 58 info@mibgroup.es

Ref.-ID: MIBGR127293 La Mairena Plot

Community: 420 EUR / year IBI: 1,501 EUR / year

3470 m2

Magnificent plot with a beautiful view in a picturesque place "La Mairena" in Spain on the Costa del Sol. La Mairena is a natural park protected by UNESCO. Cork oaks are not uncommon here, and the plot offers views of the nature reserve. It is not surprising that Julio Iglesias himself chose this place to build his own house. It should be noted that the scenic landscape will always cheer the owner, since the site borders a protected area, which is not subject to any construction in the city plan. Throughout the day you can hear the singing of the birds and, sometimes, you can even see foxes. This area is very famous not only for its clean air and beauty, but also for the fact that this is where the famous tennis school "Hofsäss Tennis Akademie" is located, among which Steffi Graf himself. Due to the fact that La Mairena has grown lately and many Europeans live here, a prestigious German school opened here in 2008. If you do not have time to dedicate yourself to construction, we can offer the service of an architect to create an individual project. This land is unique in that it is possible to build 2 villas on it, a large one with a view to the sea and the nature reserve and a second smaller house to resell and return almost half of the capital invested in construction. Contact us to make the visit. Our experts will answer all your questions!