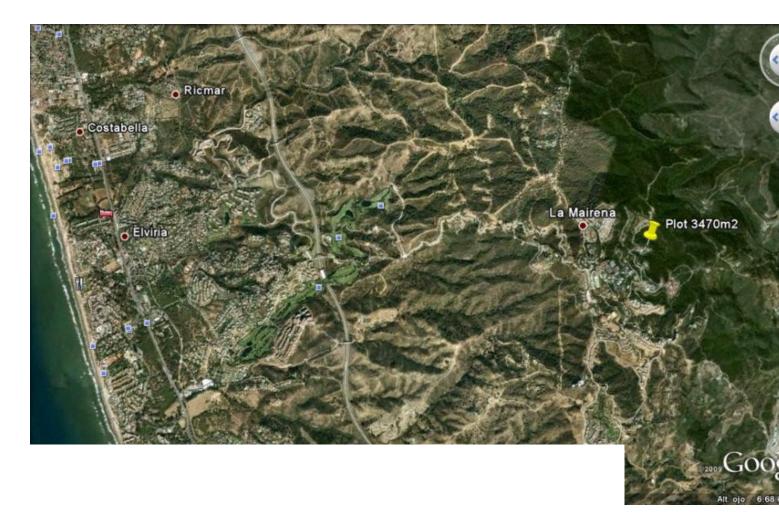

## Sales - Plot - La Mairena 490.000€

www.mibgroup.es +34 662 58 96 58 info@mibgroup.es

Ref.-ID: MIBGR127293 La Mairena Plot

Community: 420 EUR / year IBI: 1,501 EUR / year

3470 m2

Magnificent plot with a beautiful view in a picturesque place "La Mairena" in Spain on the Costa del Sol. La Mairena is a natural park protected by UNESCO. Cork oaks are not uncommon here, and the plot offers views of the nature reserve. It is not surprising that Julio Iglesias himself chose this place to build his own house. It should be noted that the scenic landscape will always cheer the owner, since the site borders a protected area, which is not subject to any construction in the city plan. Throughout the day you can hear the singing of the birds and, sometimes, you can even see foxes. This area is very famous not only for its clean air and beauty, but also for the fact that this is where the famous tennis school "Hofsäss Tennis Akademie" is located, among which Steffi Graf himself. Due to the fact that La Mairena has grown lately and many Europeans live here, a prestigious German school opened here in 2008. If you do not have time to dedicate yourself to construction, we can offer the service of an architect to create an individual project. This land is unique in that it is possible to build 2 villas on it, a large one with a view to the sea and the nature reserve and a second smaller house to resell and return almost half of the capital invested in construction. Contact us to make the visit. Our experts will answer all your questions!