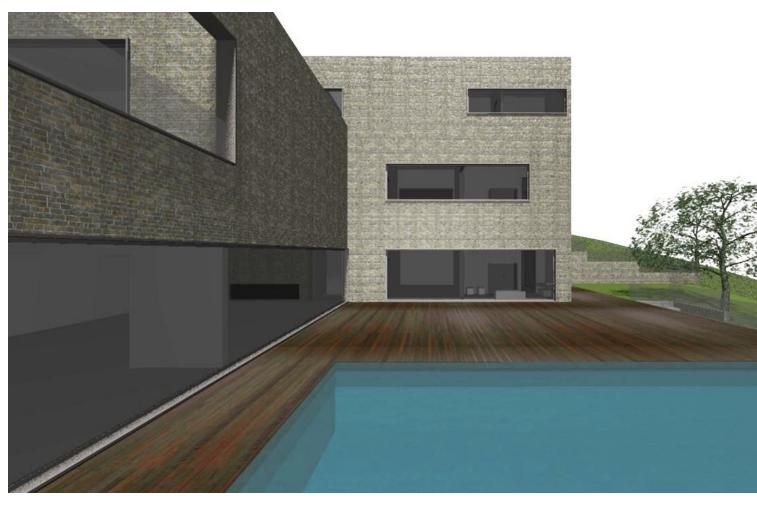

## Sales - Plot - La Mairena 490.000€

www.mibgroup.es +34 662 58 96 58 info@mibgroup.es

Ref.-ID: MIBGR127293 La Mairena Plot

Community: 420 EUR / year IBI: 1,501 EUR / year

3470 m2

Magnificent plot with a beautiful view in a picturesque place "La Mairena" in Spain on the Costa del Sol. La Mairena is a natural park protected by UNESCO. Cork oaks are not uncommon here, and the plot offers views of the nature reserve. It is not surprising that Julio Iglesias himself chose this place to build his own house. It should be noted that the scenic landscape will always cheer the owner, since the site borders a protected area, which is not subject to any construction in the city plan. Throughout the day you can hear the singing of the birds and, sometimes, you can even see foxes. This area is very famous not only for its clean air and beauty, but also for the fact that this is where the famous tennis school "Hofsäss Tennis Akademie" is located, among which Steffi Graf himself. Due to the fact that La Mairena has grown lately and many Europeans live here, a prestigious German school opened here in 2008. If you do not have time to dedicate yourself to construction, we can offer the service of an architect to create an individual project. This land is unique in that it is possible to build 2 villas on it, a large one with a view to the sea and the nature reserve and a second smaller house to resell and return almost half of the capital invested in construction. Contact us to make the visit. Our experts will answer all your questions!