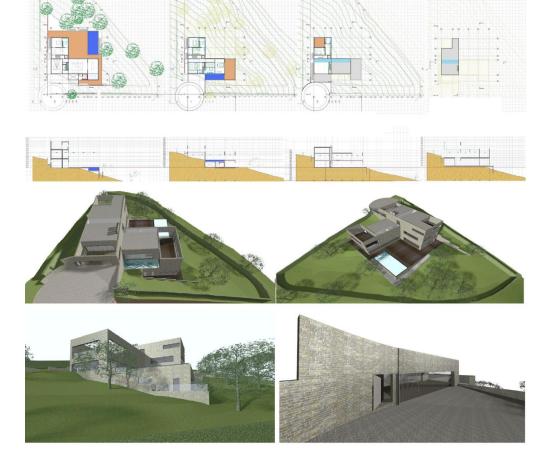

## Sales - Plot - La Mairena 490.000€

www.mibgroup.es +34 662 58 96 58 info@mibgroup.es

Ref.-ID: MIBGR127293 La Mairena Plot

Community: 420 EUR / year IBI: 1,501 EUR / year

3470 m2

Magnificent plot with a beautiful view in a picturesque place "La Mairena" in Spain on the Costa del Sol. La Mairena is a natural park protected by UNESCO. Cork oaks are not uncommon here, and the plot offers views of the nature reserve. It is not surprising that Julio Iglesias himself chose this place to build his own house. It should be noted that the scenic landscape will always cheer the owner, since the site borders a protected area, which is not subject to any construction in the city plan. Throughout the day you can hear the singing of the birds and, sometimes, you can even see foxes. This area is very famous not only for its clean air and beauty, but also for the fact that this is where the famous tennis school "Hofsäss Tennis Akademie" is located, among which Steffi Graf himself. Due to the fact that La Mairena has grown lately and many Europeans live here, a prestigious German school opened here in 2008. If you do not have time to dedicate yourself to construction, we can offer the service of an architect to create an individual project. This land is unique in that it is possible to build 2 villas on it, a large one with a view to the sea and the nature reserve and a second smaller house to resell and return almost half of the capital invested in construction. Contact us to make the visit. Our experts will answer all your questions!