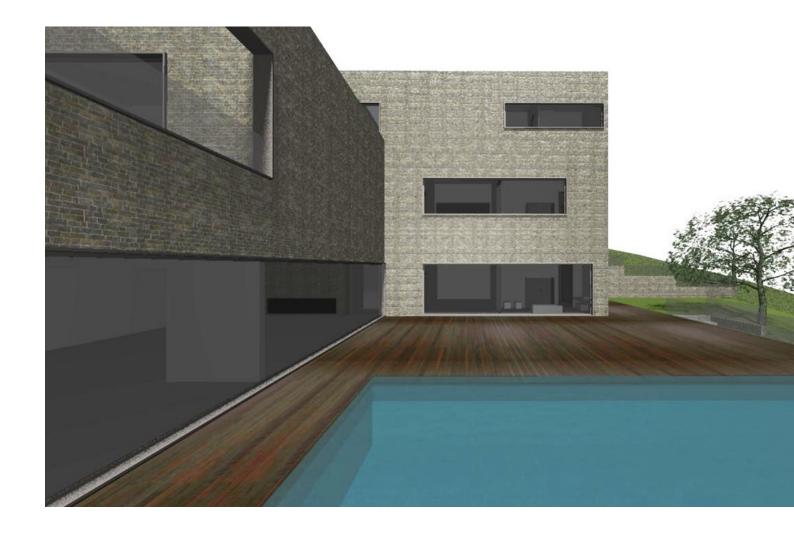

## Sales - Plot - La Mairena 490.000€

www.mibgroup.es +34 662 58 96 58 info@mibgroup.es

Ref.-ID: MIBGR127293 La Mairena Plot

Community: 420 EUR / year IBI: 1,501 EUR / year

3470 m2

Magnificent plot with a beautiful view in a picturesque place "La Mairena" in Spain on the Costa del Sol. La Mairena is a natural park protected by UNESCO. Cork oaks are not uncommon here, and the plot offers views of the nature reserve. It is not surprising that Julio Iglesias himself chose this place to build his own house. It should be noted that the scenic landscape will always cheer the owner, since the site borders a protected area, which is not subject to any construction in the city plan. Throughout the day you can hear the singing of the birds and, sometimes, you can even see foxes. This area is very famous not only for its clean air and beauty, but also for the fact that this is where the famous tennis school "Hofsäss Tennis Akademie" is located, among which Steffi Graf himself. Due to the fact that La Mairena has grown lately and many Europeans live here, a prestigious German school opened here in 2008. If you do not have time to dedicate yourself to construction, we can offer the service of an architect to create an individual project. This land is unique in that it is possible to build 2 villas on it, a large one with a view to the sea and the nature reserve and a second smaller house to resell and return almost half of the capital invested in construction. Contact us to make the visit. Our experts will answer all your questions!