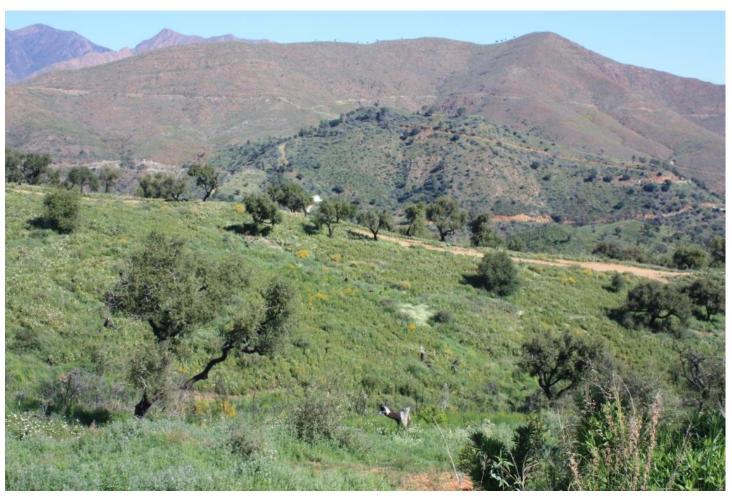

## Sales - Plot - La Mairena 490.000€

www.mibgroup.es +34 662 58 96 58 info@mibgroup.es

Ref.-ID: MIBGR127293 La Mairena Plot

Community: 420 EUR / year IBI: 1,501 EUR / year

3470 m2

Magnificent plot with a beautiful view in a picturesque place "La Mairena" in Spain on the Costa del Sol. La Mairena is a natural park protected by UNESCO. Cork oaks are not uncommon here, and the plot offers views of the nature reserve. It is not surprising that Julio Iglesias himself chose this place to build his own house. It should be noted that the scenic landscape will always cheer the owner, since the site borders a protected area, which is not subject to any construction in the city plan. Throughout the day you can hear the singing of the birds and, sometimes, you can even see foxes. This area is very famous not only for its clean air and beauty, but also for the fact that this is where the famous tennis school "Hofsäss Tennis Akademie" is located, among which Steffi Graf himself. Due to the fact that La Mairena has grown lately and many Europeans live here, a prestigious German school opened here in 2008. If you do not have time to dedicate yourself to construction, we can offer the service of an architect to create an individual project. This land is unique in that it is possible to build 2 villas on it, a large one with a view to the sea and the nature reserve and a second smaller house to resell and return almost half of the capital invested in construction. Contact us to make the visit. Our experts will answer all your questions!