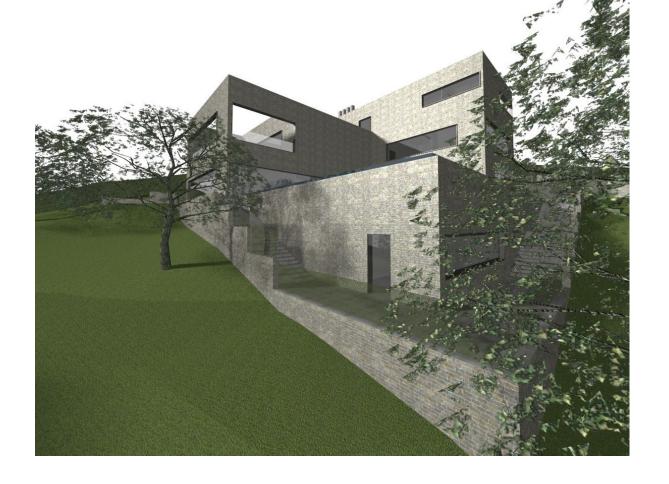

## Sales - Plot - La Mairena 490.000€

www.mibgroup.es +34 662 58 96 58 info@mibgroup.es

Ref.-ID: MIBGR127293 La Mairena Plot

Community: 420 EUR / year IBI: 1,501 EUR / year

3470 m2

Magnificent plot with a beautiful view in a picturesque place "La Mairena" in Spain on the Costa del Sol. La Mairena is a natural park protected by UNESCO. Cork oaks are not uncommon here, and the plot offers views of the nature reserve. It is not surprising that Julio Iglesias himself chose this place to build his own house. It should be noted that the scenic landscape will always cheer the owner, since the site borders a protected area, which is not subject to any construction in the city plan. Throughout the day you can hear the singing of the birds and, sometimes, you can even see foxes. This area is very famous not only for its clean air and beauty, but also for the fact that this is where the famous tennis school "Hofsäss Tennis Akademie" is located, among which Steffi Graf himself. Due to the fact that La Mairena has grown lately and many Europeans live here, a prestigious German school opened here in 2008. If you do not have time to dedicate yourself to construction, we can offer the service of an architect to create an individual project. This land is unique in that it is possible to build 2 villas on it, a large one with a view to the sea and the nature reserve and a second smaller house to resell and return almost half of the capital invested in construction. Contact us to make the visit. Our experts will answer all your questions!