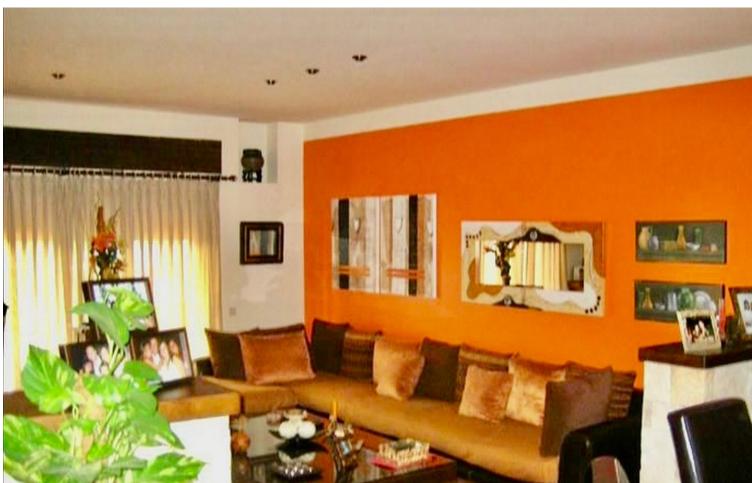

Exterior Features: Our farm has 4250 m2 of exclusive use for our customers. We pool covered parking for vehicles, veranda overlooking the sea, a roasting oven, for more Professional and table. Terrace with tables to enjoy the view of the fields, mountains and beach the area. and all in a fenced enclosure with an automatic door INTERIOR FEATURES: The house has 650 m2, is divided into three levels: 1 floor. - Large kitchen with all the elements of today's kitchen, ceramic hob, electric oven, dishwasher, fridge, freezer, table (island) with their stools and kitchen utensils, plates, glasses, cups, cutlery, etc ... Laundry to the dryer, washing machine, ... etc. a Study Dining with a rotating round table for 10 guests, 1 bathroom, a large living completely equipped with access to the terrace. The suite with dressing room and bathroom with shower and tub Access to the second floor. Air conditioning in all bedrooms, living ... etc 2 story. - Four double rooms, all with balcony / veranda A bathroom with shower & bath. Floor- Fully equipped kitchen, Disco with bar, wire machine ... etc Living room and games, we find table football, a pool table, table tennis, darts, couches, tables, sofa bed, TV, DVD ... etc