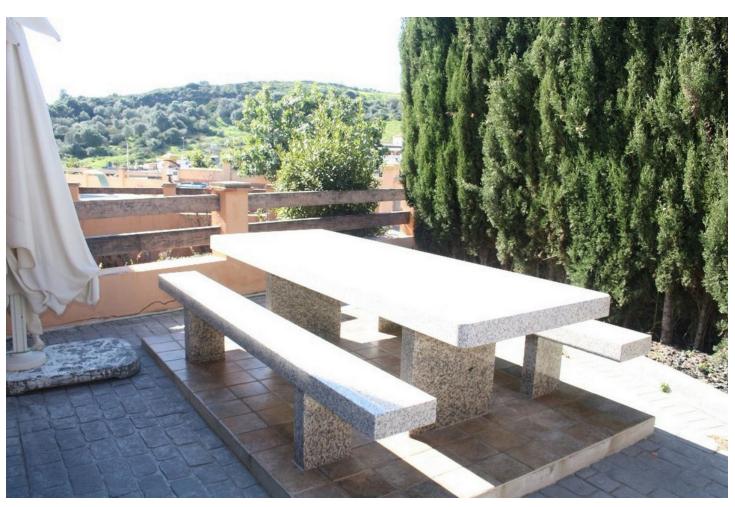

Exterior Features: Our farm has 4250 m2 of exclusive use for our customers. We pool covered parking for vehicles, veranda overlooking the sea, a roasting oven, for more Professional and table. Terrace with tables to enjoy the view of the fields, mountains and beach the area. and all in a fenced enclosure with an automatic door INTERIOR FEATURES: The house has 650 m2, is divided into three levels: 1 floor. - Large kitchen with all the elements of today's kitchen, ceramic hob, electric oven, dishwasher, fridge, freezer, table (island) with their stools and kitchen utensils, plates, glasses, cups, cutlery, etc ... Laundry to the dryer, washing machine, ... etc. a Study Dining with a rotating round table for 10 guests, 1 bathroom, a large living completely equipped with access to the terrace. The suite with dressing room and bathroom with shower and tub Access to the second floor. Air conditioning in all bedrooms, living ... etc 2 story. - Four double rooms, all with balcony / veranda A bathroom with shower & bath. Floor- Fully equipped kitchen, Disco with bar, wire machine ... etc Living room and games, we find table football, a pool table, table tennis, darts, couches, tables, sofa bed, TV, DVD ... etc