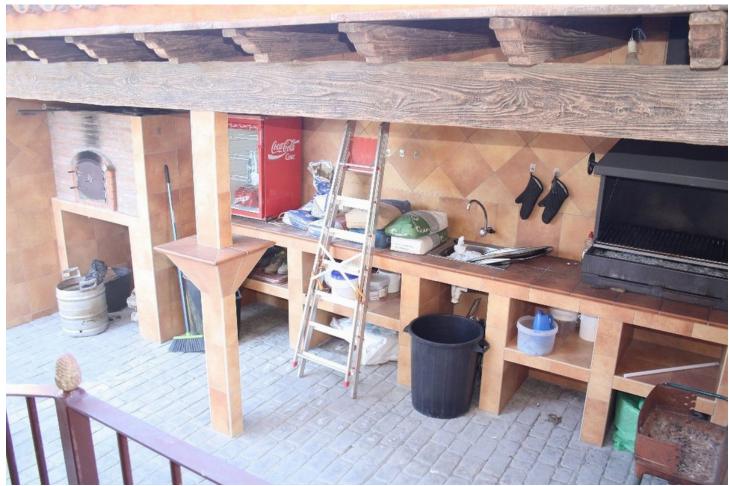

Exterior Features: Our farm has 4250 m2 of exclusive use for our customers. We pool covered parking for vehicles, veranda overlooking the sea, a roasting oven, for more Professional and table. Terrace with tables to enjoy the view of the fields, mountains and beach the area. and all in a fenced enclosure with an automatic door INTERIOR FEATURES: The house has 650 m2, is divided into three levels: 1 floor. - Large kitchen with all the elements of today's kitchen, ceramic hob, electric oven, dishwasher, fridge, freezer, table (island) with their stools and kitchen utensils, plates, glasses, cups, cutlery, etc ... Laundry to the dryer, washing machine, ... etc. a Study Dining with a rotating round table for 10 guests, 1 bathroom, a large living completely equipped with access to the terrace. The suite with dressing room and bathroom with shower and tub Access to the second floor. Air conditioning in all bedrooms, living ... etc 2 story. - Four double rooms, all with balcony / veranda A bathroom with shower & bath. Floor- Fully equipped kitchen, Disco with bar, wire machine ... etc Living room and games, we find table football, a pool table, table tennis, darts, couches, tables, sofa bed, TV, DVD ... etc