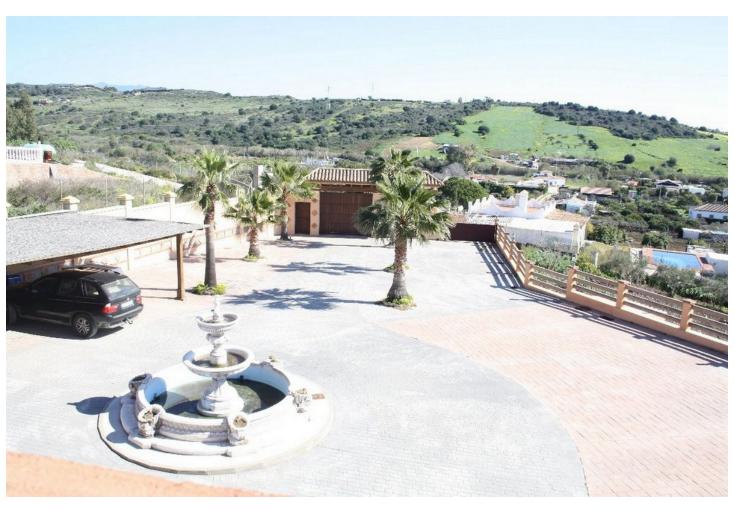

Exterior Features: Our farm has 4250 m2 of exclusive use for our customers. We pool covered parking for vehicles, veranda overlooking the sea, a roasting oven, for more Professional and table. Terrace with tables to enjoy the view of the fields, mountains and beach the area. and all in a fenced enclosure with an automatic door INTERIOR FEATURES: The house has 650 m2, is divided into three levels: 1 floor. - Large kitchen with all the elements of today's kitchen, ceramic hob, electric oven, dishwasher, fridge, freezer, table (island) with their stools and kitchen utensils, plates, glasses, cups, cutlery, etc ... Laundry to the dryer, washing machine, ... etc. a Study Dining with a rotating round table for 10 guests, 1 bathroom, a large living completely equipped with access to the terrace. The suite with dressing room and bathroom with shower and tub Access to the second floor. Air conditioning in all bedrooms, living ... etc 2 story. - Four double rooms, all with balcony / veranda A bathroom with shower & bath. Floor- Fully equipped kitchen, Disco with bar, wire machine ... etc Living room and games, we find table football, a pool table, table tennis, darts, couches, tables, sofa bed, TV, DVD ... etc