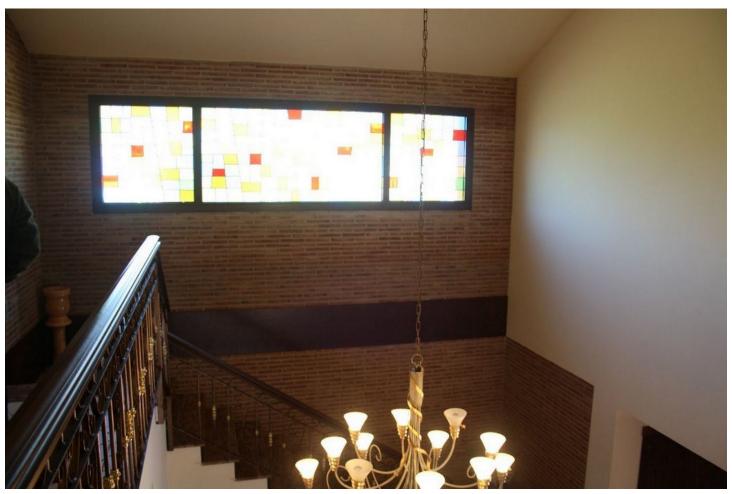

Exterior Features: Our farm has 4250 m2 of exclusive use for our customers. We pool covered parking for vehicles, veranda overlooking the sea, a roasting oven, for more Professional and table. Terrace with tables to enjoy the view of the fields, mountains and beach the area. and all in a fenced enclosure with an automatic door INTERIOR FEATURES: The house has 650 m2, is divided into three levels: 1 floor. - Large kitchen with all the elements of today's kitchen, ceramic hob, electric oven, dishwasher, fridge, freezer, table (island) with their stools and kitchen utensils, plates, glasses, cups, cutlery, etc ... Laundry to the dryer, washing machine, ... etc. a Study Dining with a rotating round table for 10 guests, 1 bathroom, a large living completely equipped with access to the terrace. The suite with dressing room and bathroom with shower and tub Access to the second floor. Air conditioning in all bedrooms, living ... etc 2 story. - Four double rooms, all with balcony / veranda A bathroom with shower & bath. Floor- Fully equipped kitchen, Disco with bar, wire machine ... etc Living room and games, we find table football, a pool table, table tennis, darts, couches, tables, sofa bed, TV, DVD ... etc