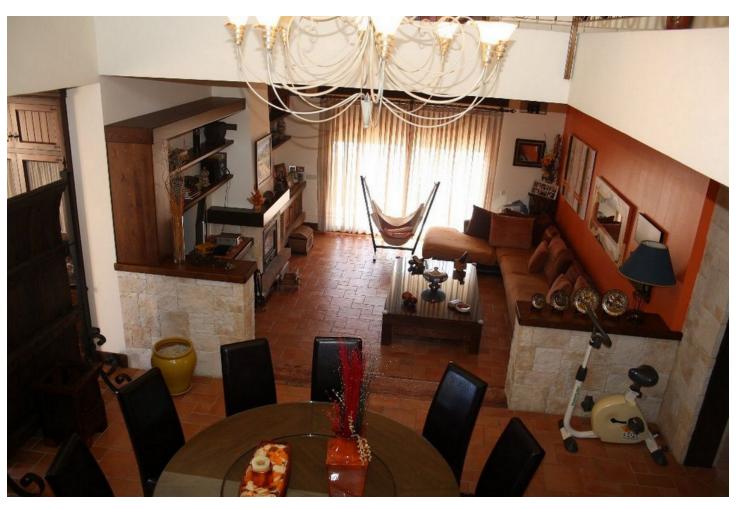

Exterior Features: Our farm has 4250 m2 of exclusive use for our customers. We pool covered parking for vehicles, veranda overlooking the sea, a roasting oven, for more Professional and table. Terrace with tables to enjoy the view of the fields, mountains and beach the area. and all in a fenced enclosure with an automatic door INTERIOR FEATURES: The house has 650 m2, is divided into three levels: 1 floor. - Large kitchen with all the elements of today's kitchen, ceramic hob, electric oven, dishwasher, fridge, freezer, table (island) with their stools and kitchen utensils, plates, glasses, cups, cutlery, etc ... Laundry to the dryer, washing machine, ... etc. a Study Dining with a rotating round table for 10 guests, 1 bathroom, a large living completely equipped with access to the terrace. The suite with dressing room and bathroom with shower and tub Access to the second floor. Air conditioning in all bedrooms, living ... etc 2 story. - Four double rooms, all with balcony / veranda A bathroom with shower & bath. Floor- Fully equipped kitchen, Disco with bar, wire machine ... etc Living room and games, we find table football, a pool table, table tennis, darts, couches, tables, sofa bed, TV, DVD ... etc