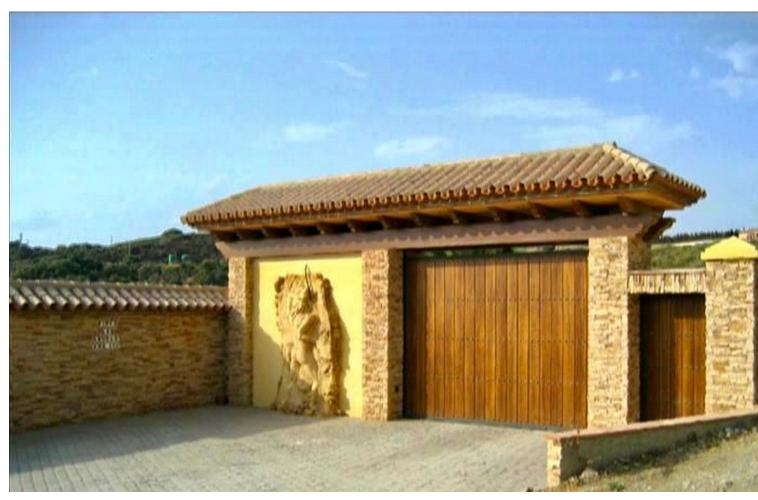

Exterior Features: Our farm has 4250 m2 of exclusive use for our customers. We pool covered parking for vehicles, veranda overlooking the sea, a roasting oven, for more Professional and table. Terrace with tables to enjoy the view of the fields, mountains and beach the area. and all in a fenced enclosure with an automatic door INTERIOR FEATURES: The house has 650 m2, is divided into three levels: 1 floor. - Large kitchen with all the elements of today's kitchen, ceramic hob, electric oven, dishwasher, fridge, freezer, table (island) with their stools and kitchen utensils, plates, glasses, cups, cutlery, etc ... Laundry to the dryer, washing machine, ... etc. a Study Dining with a rotating round table for 10 guests, 1 bathroom, a large living completely equipped with access to the terrace. The suite with dressing room and bathroom with shower and tub Access to the second floor. Air conditioning in all bedrooms, living ... etc 2 story. - Four double rooms, all with balcony / veranda A bathroom with shower & bath. Floor- Fully equipped kitchen, Disco with bar, wire machine ... etc Living room and games, we find table football, a pool table, table tennis, darts, couches, tables, sofa bed, TV, DVD ... etc