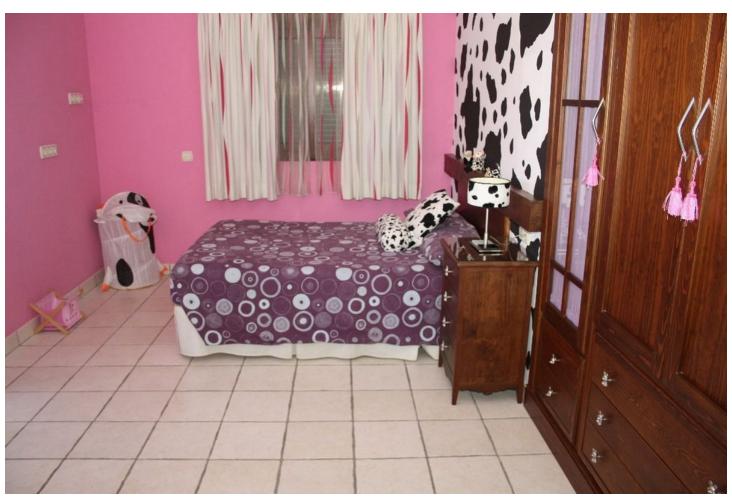

Exterior Features: Our farm has 4250 m2 of exclusive use for our customers. We pool covered parking for vehicles, veranda overlooking the sea, a roasting oven, for more Professional and table. Terrace with tables to enjoy the view of the fields, mountains and beach the area. and all in a fenced enclosure with an automatic door INTERIOR FEATURES: The house has 650 m2, is divided into three levels: 1 floor. - Large kitchen with all the elements of today's kitchen, ceramic hob, electric oven, dishwasher, fridge, freezer, table (island) with their stools and kitchen utensils, plates, glasses, cups, cutlery, etc ... Laundry to the dryer, washing machine, ... etc. a Study Dining with a rotating round table for 10 guests, 1 bathroom, a large living completely equipped with access to the terrace. The suite with dressing room and bathroom with shower and tub Access to the second floor. Air conditioning in all bedrooms, living ... etc 2 story. - Four double rooms, all with balcony / veranda A bathroom with shower & bath. Floor- Fully equipped kitchen, Disco with bar, wire machine ... etc Living room and games, we find table football, a pool table, table tennis, darts, couches, tables, sofa bed, TV, DVD ... etc