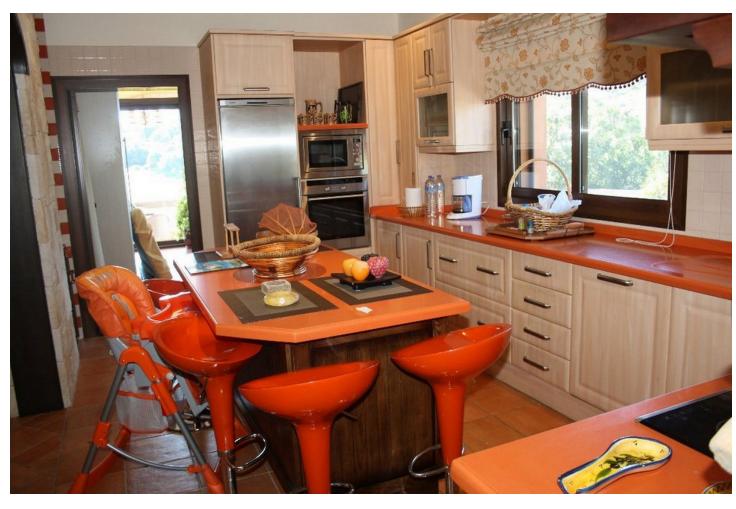

Exterior Features: Our farm has 4250 m2 of exclusive use for our customers. We pool covered parking for vehicles, veranda overlooking the sea, a roasting oven, for more Professional and table. Terrace with tables to enjoy the view of the fields, mountains and beach the area. and all in a fenced enclosure with an automatic door INTERIOR FEATURES: The house has 650 m2, is divided into three levels: 1 floor. - Large kitchen with all the elements of today's kitchen, ceramic hob, electric oven, dishwasher, fridge, freezer, table (island) with their stools and kitchen utensils, plates, glasses, cups, cutlery, etc ... Laundry to the dryer, washing machine, ... etc. a Study Dining with a rotating round table for 10 guests, 1 bathroom, a large living completely equipped with access to the terrace. The suite with dressing room and bathroom with shower and tub Access to the second floor. Air conditioning in all bedrooms, living ... etc 2 story. - Four double rooms, all with balcony / veranda A bathroom with shower & bath. Floor- Fully equipped kitchen, Disco with bar, wire machine ... etc Living room and games, we find table football, a pool table, table tennis, darts, couches, tables, sofa bed, TV, DVD ... etc