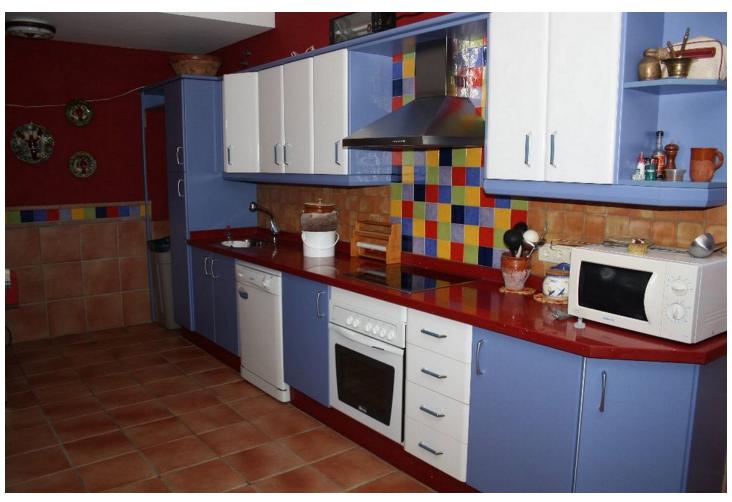

Exterior Features: Our farm has 4250 m2 of exclusive use for our customers. We pool covered parking for vehicles, veranda overlooking the sea, a roasting oven, for more Professional and table. Terrace with tables to enjoy the view of the fields, mountains and beach the area. and all in a fenced enclosure with an automatic door INTERIOR FEATURES: The house has 650 m2, is divided into three levels: 1 floor. - Large kitchen with all the elements of today's kitchen, ceramic hob, electric oven, dishwasher, fridge, freezer, table (island) with their stools and kitchen utensils, plates, glasses, cups, cutlery, etc ... Laundry to the dryer, washing machine, ... etc. a Study Dining with a rotating round table for 10 guests, 1 bathroom, a large living completely equipped with access to the terrace. The suite with dressing room and bathroom with shower and tub Access to the second floor. Air conditioning in all bedrooms, living ... etc 2 story. - Four double rooms, all with balcony / veranda A bathroom with shower & bath. Floor- Fully equipped kitchen, Disco with bar, wire machine ... etc Living room and games, we find table football, a pool table, table tennis, darts, couches, tables, sofa bed, TV, DVD ... etc