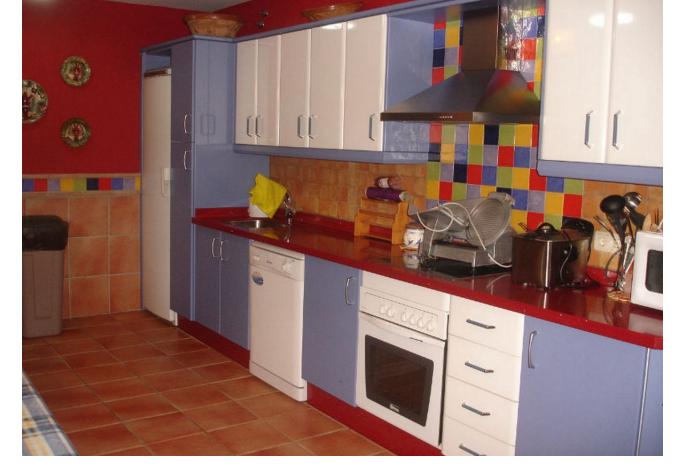

Exterior Features: Our farm has 4250 m2 of exclusive use for our customers. We pool covered parking for vehicles, veranda overlooking the sea, a roasting oven, for more Professional and table. Terrace with tables to enjoy the view of the fields, mountains and beach the area. and all in a fenced enclosure with an automatic door INTERIOR FEATURES: The house has 650 m2, is divided into three levels: 1 floor. - Large kitchen with all the elements of today's kitchen, ceramic hob, electric oven, dishwasher, fridge, freezer, table (island) with their stools and kitchen utensils, plates, glasses, cups, cutlery, etc ... Laundry to the dryer, washing machine, ... etc. a Study Dining with a rotating round table for 10 guests, 1 bathroom, a large living completely equipped with access to the terrace. The suite with dressing room and bathroom with shower and tub Access to the second floor. Air conditioning in all bedrooms, living ... etc 2 story. - Four double rooms, all with balcony / veranda A bathroom with shower & bath. Floor- Fully equipped kitchen, Disco with bar, wire machine ... etc Living room and games, we find table football, a pool table, table tennis, darts, couches, tables, sofa bed, TV, DVD ... etc