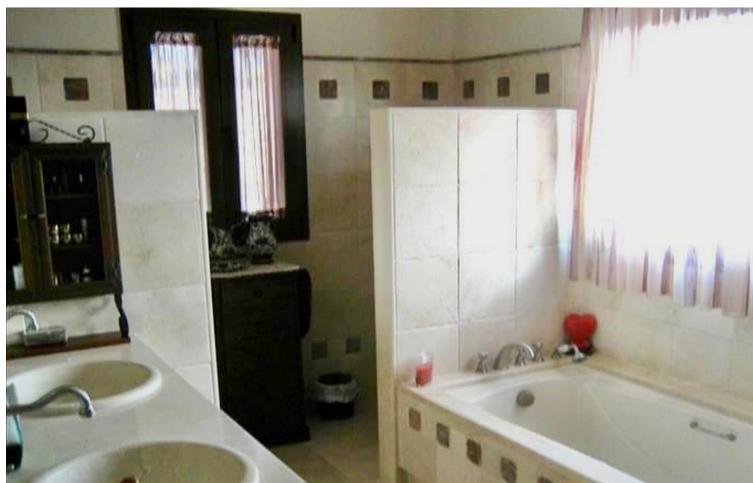

Exterior Features: Our farm has 4250 m2 of exclusive use for our customers. We pool covered parking for vehicles, veranda overlooking the sea, a roasting oven, for more Professional and table. Terrace with tables to enjoy the view of the fields, mountains and beach the area. and all in a fenced enclosure with an automatic door INTERIOR FEATURES: The house has 650 m2, is divided into three levels: 1 floor. - Large kitchen with all the elements of today's kitchen, ceramic hob, electric oven, dishwasher, fridge, freezer, table (island) with their stools and kitchen utensils, plates, glasses, cups, cutlery, etc ... Laundry to the dryer, washing machine, ... etc. a Study Dining with a rotating round table for 10 guests, 1 bathroom, a large living completely equipped with access to the terrace. The suite with dressing room and bathroom with shower and tub Access to the second floor. Air conditioning in all bedrooms, living ... etc 2 story. - Four double rooms, all with balcony / veranda A bathroom with shower & bath. Floor- Fully equipped kitchen, Disco with bar, wire machine ... etc Living room and games, we find table football, a pool table, table tennis, darts, couches, tables, sofa bed, TV, DVD ... etc