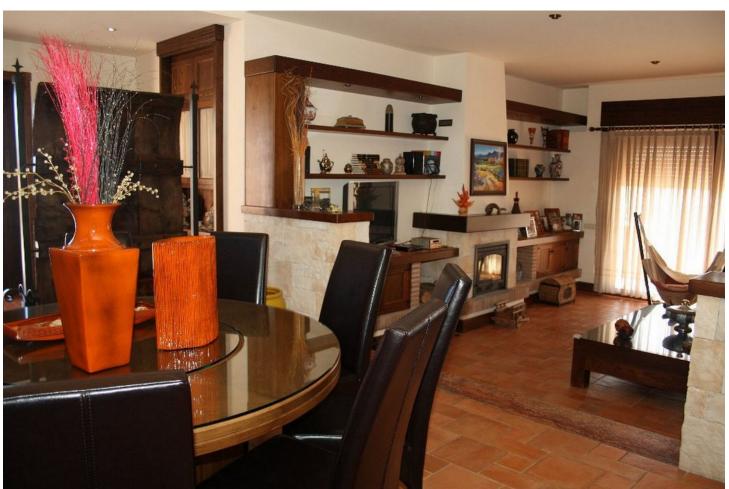

Exterior Features: Our farm has 4250 m2 of exclusive use for our customers. We pool covered parking for vehicles, veranda overlooking the sea, a roasting oven, for more Professional and table. Terrace with tables to enjoy the view of the fields, mountains and beach the area. and all in a fenced enclosure with an automatic door INTERIOR FEATURES: The house has 650 m2, is divided into three levels: 1 floor. - Large kitchen with all the elements of today's kitchen, ceramic hob, electric oven, dishwasher, fridge, freezer, table (island) with their stools and kitchen utensils, plates, glasses, cups, cutlery, etc ... Laundry to the dryer, washing machine, ... etc. a Study Dining with a rotating round table for 10 guests, 1 bathroom, a large living completely equipped with access to the terrace. The suite with dressing room and bathroom with shower and tub Access to the second floor. Air conditioning in all bedrooms, living ... etc 2 story. - Four double rooms, all with balcony / veranda A bathroom with shower & bath. Floor- Fully equipped kitchen, Disco with bar, wire machine ... etc Living room and games, we find table football, a pool table, table tennis, darts, couches, tables, sofa bed, TV, DVD ... etc