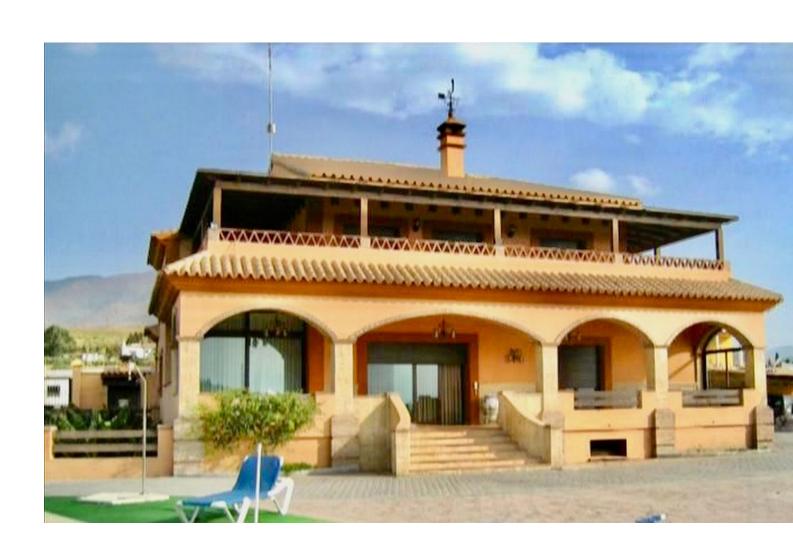

## Sales - House - Estepona 1.900.000€

www.mibgroup.es +34 662 58 96 58 info@mibgroup.es

Ref.-ID: MIBGR1939148 Estepona House

IBI: 1,200 EUR / year

5

5

650 m<sup>2</sup>

4450 m2

Exterior Features: Our farm has 4250 m2 of exclusive use for our customers. We pool covered parking for vehicles, veranda overlooking the sea, a roasting oven, for more Professional and table. Terrace with tables to enjoy the view of the fields, mountains and beach the area. and all in a fenced enclosure with an automatic door INTERIOR FEATURES: The house has 650 m2, is divided into three levels: 1 floor. - Large kitchen with all the elements of today's kitchen, ceramic hob, electric oven, dishwasher, fridge, freezer, table (island) with their stools and kitchen utensils, plates, glasses, cups, cutlery, etc ... Laundry to the dryer, washing machine, ... etc. a Study Dining with a rotating round table for 10 guests, 1 bathroom, a large living completely equipped with access to the terrace. The suite with dressing room and bathroom with shower and tub Access to the second floor. Air conditioning in all bedrooms, living ... etc 2 story. - Four double rooms, all with balcony / veranda A bathroom with shower & bath. Floor- Fully equipped kitchen, Disco with bar, wire machine ... etc Living room and games, we find table football, a pool table, table tennis, darts, couches, tables, sofa bed, TV, DVD ... etc