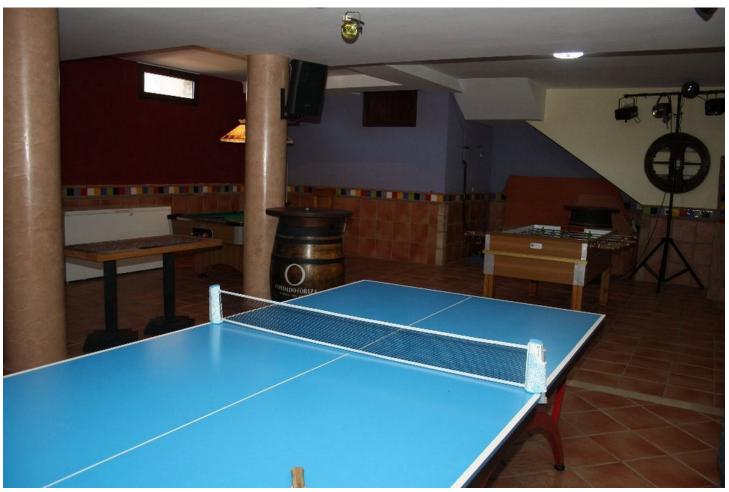

Exterior Features: Our farm has 4250 m2 of exclusive use for our customers. We pool covered parking for vehicles, veranda overlooking the sea, a roasting oven, for more Professional and table. Terrace with tables to enjoy the view of the fields, mountains and beach the area. and all in a fenced enclosure with an automatic door INTERIOR FEATURES: The house has 650 m2, is divided into three levels: 1 floor. - Large kitchen with all the elements of today's kitchen, ceramic hob, electric oven, dishwasher, fridge, freezer, table (island) with their stools and kitchen utensils, plates, glasses, cups, cutlery, etc ... Laundry to the dryer, washing machine, ... etc. a Study Dining with a rotating round table for 10 guests, 1 bathroom, a large living completely equipped with access to the terrace. The suite with dressing room and bathroom with shower and tub Access to the second floor. Air conditioning in all bedrooms, living ... etc 2 story. - Four double rooms, all with balcony / veranda A bathroom with shower & bath. Floor- Fully equipped kitchen, Disco with bar, wire machine ... etc Living room and games, we find table football, a pool table, table tennis, darts, couches, tables, sofa bed, TV, DVD ... etc