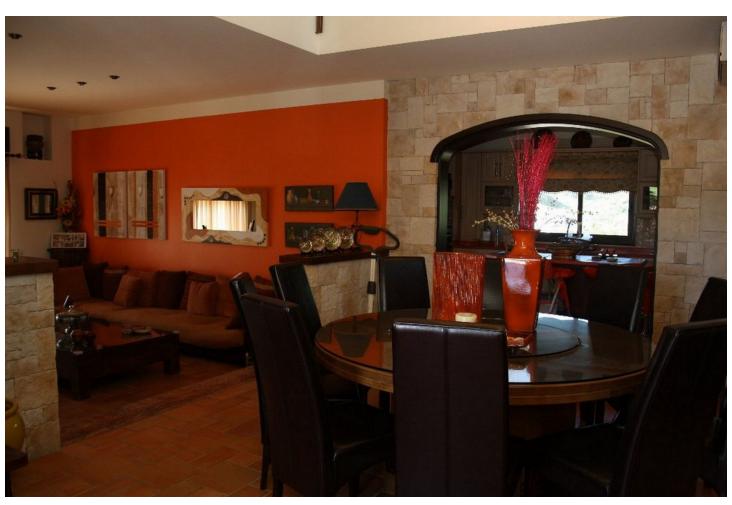

Exterior Features: Our farm has 4250 m2 of exclusive use for our customers. We pool covered parking for vehicles, veranda overlooking the sea, a roasting oven, for more Professional and table. Terrace with tables to enjoy the view of the fields, mountains and beach the area. and all in a fenced enclosure with an automatic door INTERIOR FEATURES: The house has 650 m2, is divided into three levels: 1 floor. - Large kitchen with all the elements of today's kitchen, ceramic hob, electric oven, dishwasher, fridge, freezer, table (island) with their stools and kitchen utensils, plates, glasses, cups, cutlery, etc ... Laundry to the dryer, washing machine, ... etc. a Study Dining with a rotating round table for 10 guests, 1 bathroom, a large living completely equipped with access to the terrace. The suite with dressing room and bathroom with shower and tub Access to the second floor. Air conditioning in all bedrooms, living ... etc 2 story. - Four double rooms, all with balcony / veranda A bathroom with shower & bath. Floor- Fully equipped kitchen, Disco with bar, wire machine ... etc Living room and games, we find table football, a pool table, table tennis, darts, couches, tables, sofa bed, TV, DVD ... etc