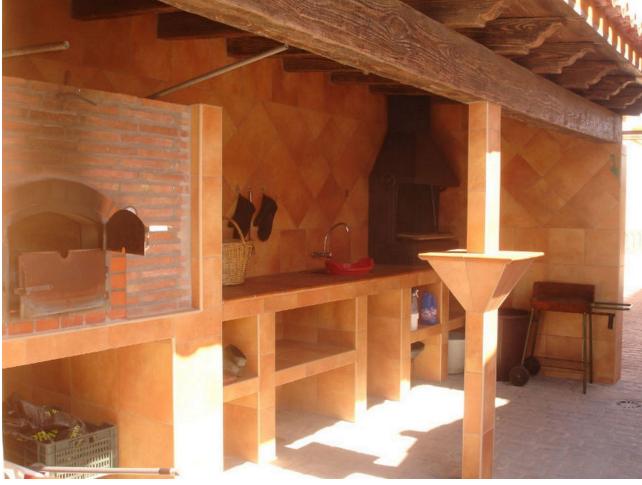

Exterior Features: Our farm has 4250 m2 of exclusive use for our customers. We pool covered parking for vehicles, veranda overlooking the sea, a roasting oven, for more Professional and table. Terrace with tables to enjoy the view of the fields, mountains and beach the area. and all in a fenced enclosure with an automatic door INTERIOR FEATURES: The house has 650 m2, is divided into three levels: 1 floor. - Large kitchen with all the elements of today's kitchen, ceramic hob, electric oven, dishwasher, fridge, freezer, table (island) with their stools and kitchen utensils, plates, glasses, cups, cutlery, etc ... Laundry to the dryer, washing machine, ... etc. a Study Dining with a rotating round table for 10 guests, 1 bathroom, a large living completely equipped with access to the terrace. The suite with dressing room and bathroom with shower and tub Access to the second floor. Air conditioning in all bedrooms, living ... etc 2 story. - Four double rooms, all with balcony / veranda A bathroom with shower & bath. Floor- Fully equipped kitchen, Disco with bar, wire machine ... etc Living room and games, we find table football, a pool table, table tennis, darts, couches, tables, sofa bed, TV, DVD ... etc