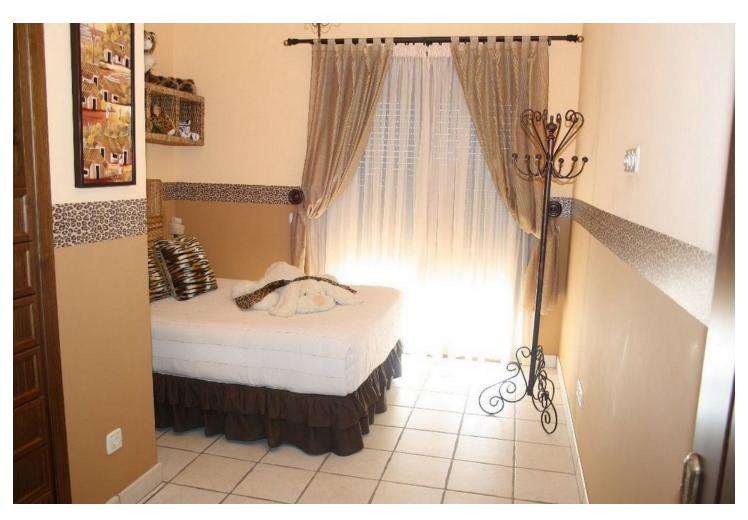

Exterior Features: Our farm has 4250 m2 of exclusive use for our customers. We pool covered parking for vehicles, veranda overlooking the sea, a roasting oven, for more Professional and table. Terrace with tables to enjoy the view of the fields, mountains and beach the area. and all in a fenced enclosure with an automatic door INTERIOR FEATURES: The house has 650 m2, is divided into three levels: 1 floor. - Large kitchen with all the elements of today's kitchen, ceramic hob, electric oven, dishwasher, fridge, freezer, table (island) with their stools and kitchen utensils, plates, glasses, cups, cutlery, etc ... Laundry to the dryer, washing machine, ... etc. a Study Dining with a rotating round table for 10 guests, 1 bathroom, a large living completely equipped with access to the terrace. The suite with dressing room and bathroom with shower and tub Access to the second floor. Air conditioning in all bedrooms, living ... etc 2 story. - Four double rooms, all with balcony / veranda A bathroom with shower & bath. Floor- Fully equipped kitchen, Disco with bar, wire machine ... etc Living room and games, we find table football, a pool table, table tennis, darts, couches, tables, sofa bed, TV, DVD ... etc