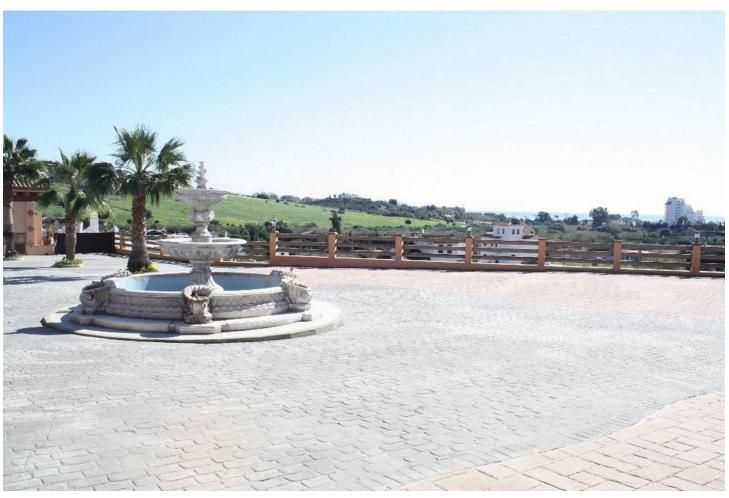

Exterior Features: Our farm has 4250 m2 of exclusive use for our customers. We pool covered parking for vehicles, veranda overlooking the sea, a roasting oven, for more Professional and table. Terrace with tables to enjoy the view of the fields, mountains and beach the area. and all in a fenced enclosure with an automatic door INTERIOR FEATURES: The house has 650 m2, is divided into three levels: 1 floor. - Large kitchen with all the elements of today's kitchen, ceramic hob, electric oven, dishwasher, fridge, freezer, table (island) with their stools and kitchen utensils, plates, glasses, cups, cutlery, etc ... Laundry to the dryer, washing machine, ... etc. a Study Dining with a rotating round table for 10 guests, 1 bathroom, a large living completely equipped with access to the terrace. The suite with dressing room and bathroom with shower and tub Access to the second floor. Air conditioning in all bedrooms, living ... etc 2 story. - Four double rooms, all with balcony / veranda A bathroom with shower & bath. Floor- Fully equipped kitchen, Disco with bar, wire machine ... etc Living room and games, we find table football, a pool table, table tennis, darts, couches, tables, sofa bed, TV, DVD ... etc