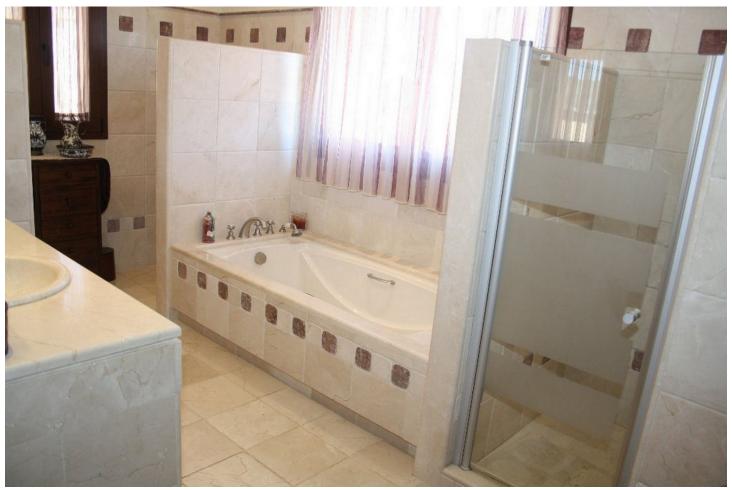

Exterior Features: Our farm has 4250 m2 of exclusive use for our customers. We pool covered parking for vehicles, veranda overlooking the sea, a roasting oven, for more Professional and table. Terrace with tables to enjoy the view of the fields, mountains and beach the area. and all in a fenced enclosure with an automatic door INTERIOR FEATURES: The house has 650 m2, is divided into three levels: 1 floor. - Large kitchen with all the elements of today's kitchen, ceramic hob, electric oven, dishwasher, fridge, freezer, table (island) with their stools and kitchen utensils, plates, glasses, cups, cutlery, etc ... Laundry to the dryer, washing machine, ... etc. a Study Dining with a rotating round table for 10 guests, 1 bathroom, a large living completely equipped with access to the terrace. The suite with dressing room and bathroom with shower and tub Access to the second floor. Air conditioning in all bedrooms, living ... etc 2 story. - Four double rooms, all with balcony / veranda A bathroom with shower & bath. Floor- Fully equipped kitchen, Disco with bar, wire machine ... etc Living room and games, we find table football, a pool table, table tennis, darts, couches, tables, sofa bed, TV, DVD ... etc