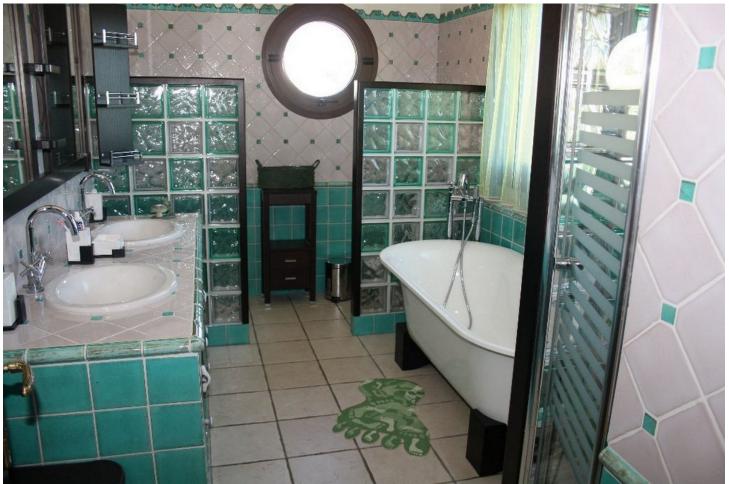

Exterior Features: Our farm has 4250 m2 of exclusive use for our customers. We pool covered parking for vehicles, veranda overlooking the sea, a roasting oven, for more Professional and table. Terrace with tables to enjoy the view of the fields, mountains and beach the area. and all in a fenced enclosure with an automatic door INTERIOR FEATURES: The house has 650 m2, is divided into three levels: 1 floor. - Large kitchen with all the elements of today's kitchen, ceramic hob, electric oven, dishwasher, fridge, freezer, table (island) with their stools and kitchen utensils, plates, glasses, cups, cutlery, etc ... Laundry to the dryer, washing machine, ... etc. a Study Dining with a rotating round table for 10 guests, 1 bathroom, a large living completely equipped with access to the terrace. The suite with dressing room and bathroom with shower and tub Access to the second floor. Air conditioning in all bedrooms, living ... etc 2 story. - Four double rooms, all with balcony / veranda A bathroom with shower & bath. Floor- Fully equipped kitchen, Disco with bar, wire machine ... etc Living room and games, we find table football, a pool table, table tennis, darts, couches, tables, sofa bed, TV, DVD ... etc