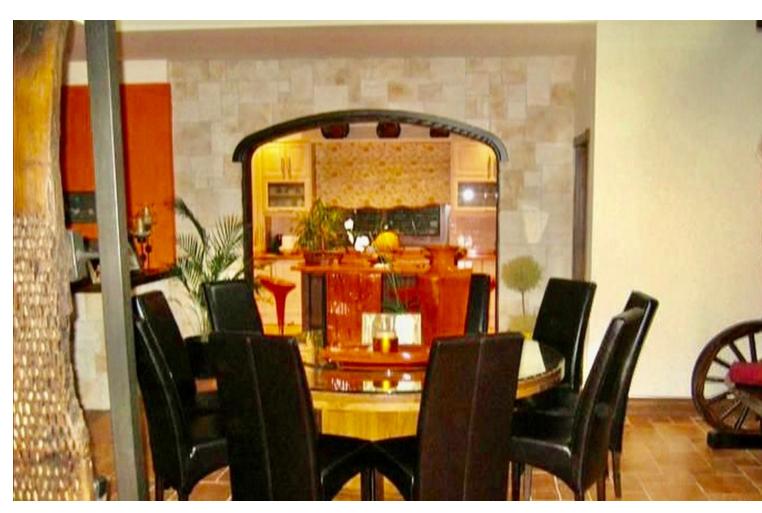

Exterior Features: Our farm has 4250 m2 of exclusive use for our customers. We pool covered parking for vehicles, veranda overlooking the sea, a roasting oven, for more Professional and table. Terrace with tables to enjoy the view of the fields, mountains and beach the area. and all in a fenced enclosure with an automatic door INTERIOR FEATURES: The house has 650 m2, is divided into three levels: 1 floor. - Large kitchen with all the elements of today's kitchen, ceramic hob, electric oven, dishwasher, fridge, freezer, table (island) with their stools and kitchen utensils, plates, glasses, cups, cutlery, etc ... Laundry to the dryer, washing machine, ... etc. a Study Dining with a rotating round table for 10 guests, 1 bathroom, a large living completely equipped with access to the terrace. The suite with dressing room and bathroom with shower and tub Access to the second floor. Air conditioning in all bedrooms, living ... etc 2 story. - Four double rooms, all with balcony / veranda A bathroom with shower & bath. Floor- Fully equipped kitchen, Disco with bar, wire machine ... etc Living room and games, we find table football, a pool table, table tennis, darts, couches, tables, sofa bed, TV, DVD ... etc