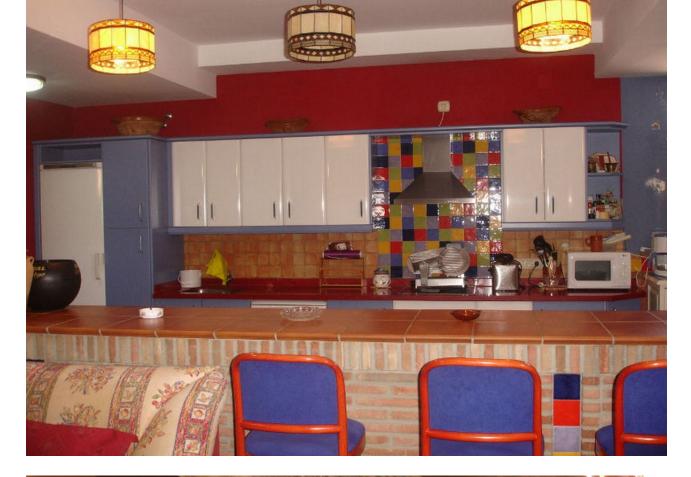

Exterior Features: Our farm has 4250 m2 of exclusive use for our customers. We pool covered parking for vehicles, veranda overlooking the sea, a roasting oven, for more Professional and table. Terrace with tables to enjoy the view of the fields, mountains and beach the area. and all in a fenced enclosure with an automatic door INTERIOR FEATURES: The house has 650 m2, is divided into three levels: 1 floor. - Large kitchen with all the elements of today's kitchen, ceramic hob, electric oven, dishwasher, fridge, freezer, table (island) with their stools and kitchen utensils, plates, glasses, cups, cutlery, etc ... Laundry to the dryer, washing machine, ... etc. a Study Dining with a rotating round table for 10 guests, 1 bathroom, a large living completely equipped with access to the terrace. The suite with dressing room and bathroom with shower and tub Access to the second floor. Air conditioning in all bedrooms, living ... etc 2 story. - Four double rooms, all with balcony / veranda A bathroom with shower & bath. Floor- Fully equipped kitchen, Disco with bar, wire machine ... etc Living room and games, we find table football, a pool table, table tennis, darts, couches, tables, sofa bed, TV, DVD ... etc