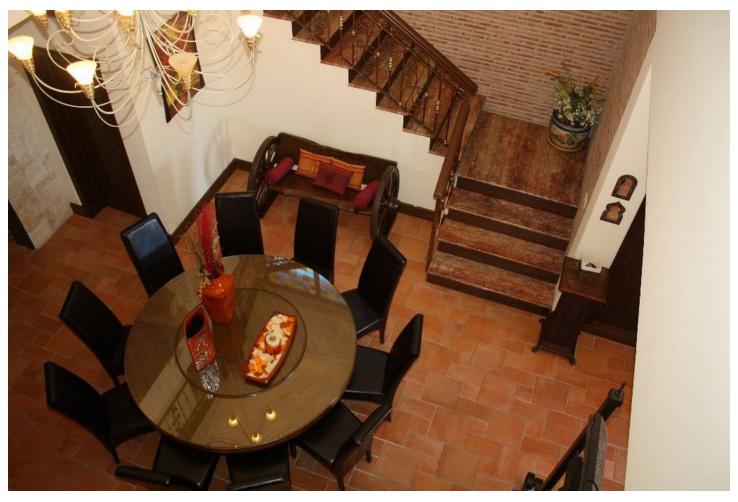

Exterior Features: Our farm has 4250 m2 of exclusive use for our customers. We pool covered parking for vehicles, veranda overlooking the sea, a roasting oven, for more Professional and table. Terrace with tables to enjoy the view of the fields, mountains and beach the area. and all in a fenced enclosure with an automatic door INTERIOR FEATURES: The house has 650 m2, is divided into three levels: 1 floor. - Large kitchen with all the elements of today's kitchen, ceramic hob, electric oven, dishwasher, fridge, freezer, table (island) with their stools and kitchen utensils, plates, glasses, cups, cutlery, etc ... Laundry to the dryer, washing machine, ... etc. a Study Dining with a rotating round table for 10 guests, 1 bathroom, a large living completely equipped with access to the terrace. The suite with dressing room and bathroom with shower and tub Access to the second floor. Air conditioning in all bedrooms, living ... etc 2 story. - Four double rooms, all with balcony / veranda A bathroom with shower & bath. Floor- Fully equipped kitchen, Disco with bar, wire machine ... etc Living room and games, we find table football, a pool table, table tennis, darts, couches, tables, sofa bed, TV, DVD ... etc