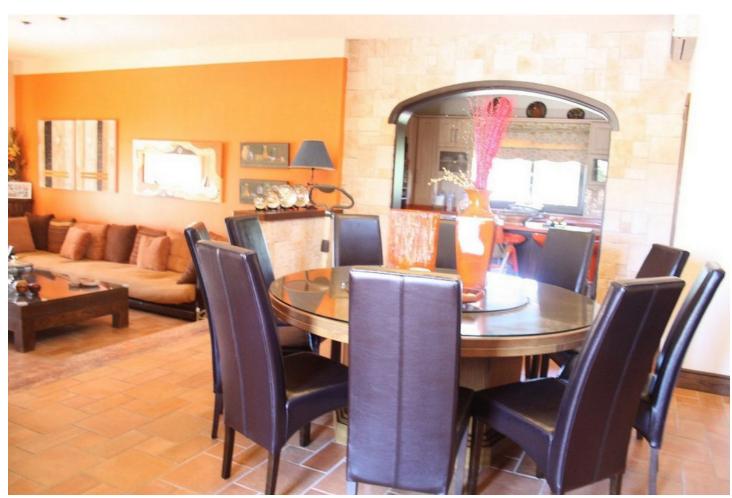

Exterior Features: Our farm has 4250 m2 of exclusive use for our customers. We pool covered parking for vehicles, veranda overlooking the sea, a roasting oven, for more Professional and table. Terrace with tables to enjoy the view of the fields, mountains and beach the area. and all in a fenced enclosure with an automatic door INTERIOR FEATURES: The house has 650 m2, is divided into three levels: 1 floor. - Large kitchen with all the elements of today's kitchen, ceramic hob, electric oven, dishwasher, fridge, freezer, table (island) with their stools and kitchen utensils, plates, glasses, cups, cutlery, etc ... Laundry to the dryer, washing machine, ... etc. a Study Dining with a rotating round table for 10 guests, 1 bathroom, a large living completely equipped with access to the terrace. The suite with dressing room and bathroom with shower and tub Access to the second floor. Air conditioning in all bedrooms, living ... etc 2 story. - Four double rooms, all with balcony / veranda A bathroom with shower & bath. Floor- Fully equipped kitchen, Disco with bar, wire machine ... etc Living room and games, we find table football, a pool table, table tennis, darts, couches, tables, sofa bed, TV, DVD ... etc