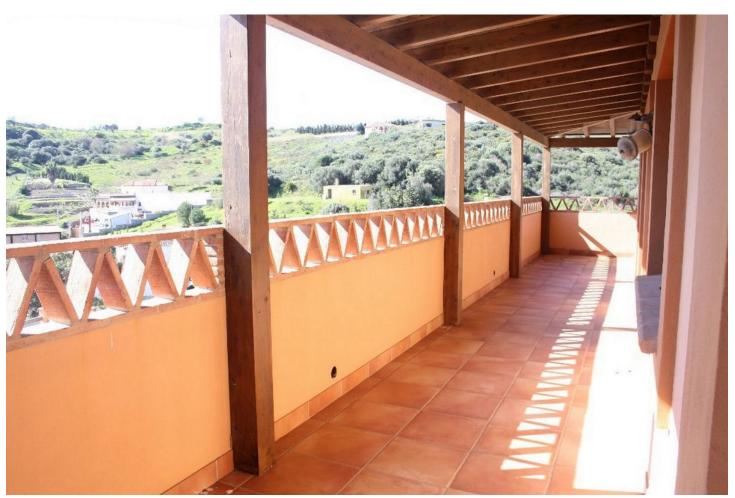

Exterior Features: Our farm has 4250 m2 of exclusive use for our customers. We pool covered parking for vehicles, veranda overlooking the sea, a roasting oven, for more Professional and table. Terrace with tables to enjoy the view of the fields, mountains and beach the area. and all in a fenced enclosure with an automatic door INTERIOR FEATURES: The house has 650 m2, is divided into three levels: 1 floor. - Large kitchen with all the elements of today's kitchen, ceramic hob, electric oven, dishwasher, fridge, freezer, table (island) with their stools and kitchen utensils, plates, glasses, cups, cutlery, etc ... Laundry to the dryer, washing machine, ... etc. a Study Dining with a rotating round table for 10 guests, 1 bathroom, a large living completely equipped with access to the terrace. The suite with dressing room and bathroom with shower and tub Access to the second floor. Air conditioning in all bedrooms, living ... etc 2 story. - Four double rooms, all with balcony / veranda A bathroom with shower & bath. Floor- Fully equipped kitchen, Disco with bar, wire machine ... etc Living room and games, we find table football, a pool table, table tennis, darts, couches, tables, sofa bed, TV, DVD ... etc