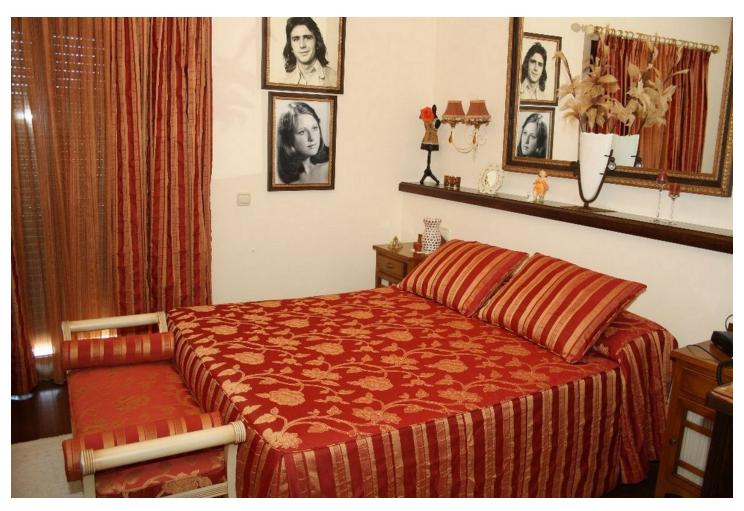

Exterior Features: Our farm has 4250 m2 of exclusive use for our customers. We pool covered parking for vehicles, veranda overlooking the sea, a roasting oven, for more Professional and table. Terrace with tables to enjoy the view of the fields, mountains and beach the area. and all in a fenced enclosure with an automatic door INTERIOR FEATURES: The house has 650 m2, is divided into three levels: 1 floor. - Large kitchen with all the elements of today's kitchen, ceramic hob, electric oven, dishwasher, fridge, freezer, table (island) with their stools and kitchen utensils, plates, glasses, cups, cutlery, etc ... Laundry to the dryer, washing machine, ... etc. a Study Dining with a rotating round table for 10 guests, 1 bathroom, a large living completely equipped with access to the terrace. The suite with dressing room and bathroom with shower and tub Access to the second floor. Air conditioning in all bedrooms, living ... etc 2 story. - Four double rooms, all with balcony / veranda A bathroom with shower & bath. Floor- Fully equipped kitchen, Disco with bar, wire machine ... etc Living room and games, we find table football, a pool table, table tennis, darts, couches, tables, sofa bed, TV, DVD ... etc