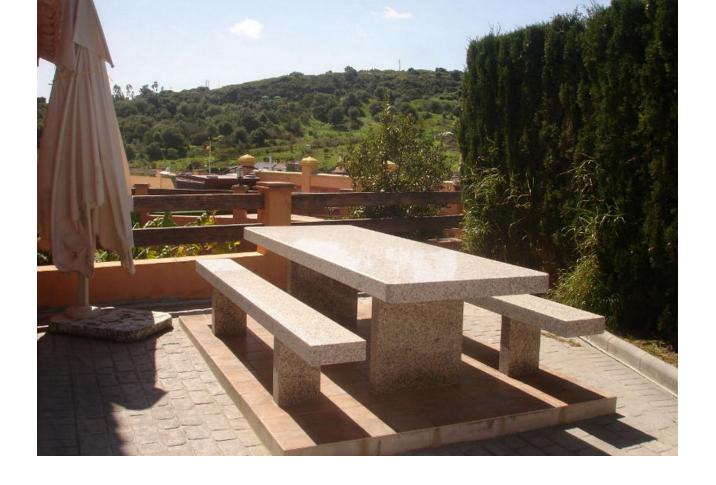

Exterior Features: Our farm has 4250 m2 of exclusive use for our customers. We pool covered parking for vehicles, veranda overlooking the sea, a roasting oven, for more Professional and table. Terrace with tables to enjoy the view of the fields, mountains and beach the area. and all in a fenced enclosure with an automatic door INTERIOR FEATURES: The house has 650 m2, is divided into three levels: 1 floor. - Large kitchen with all the elements of today's kitchen, ceramic hob, electric oven, dishwasher, fridge, freezer, table (island) with their stools and kitchen utensils, plates, glasses, cups, cutlery, etc ... Laundry to the dryer, washing machine, ... etc. a Study Dining with a rotating round table for 10 guests, 1 bathroom, a large living completely equipped with access to the terrace. The suite with dressing room and bathroom with shower and tub Access to the second floor. Air conditioning in all bedrooms, living ... etc 2 story. - Four double rooms, all with balcony / veranda A bathroom with shower & bath. Floor- Fully equipped kitchen, Disco with bar, wire machine ... etc Living room and games, we find table football, a pool table, table tennis, darts, couches, tables, sofa bed, TV, DVD ... etc