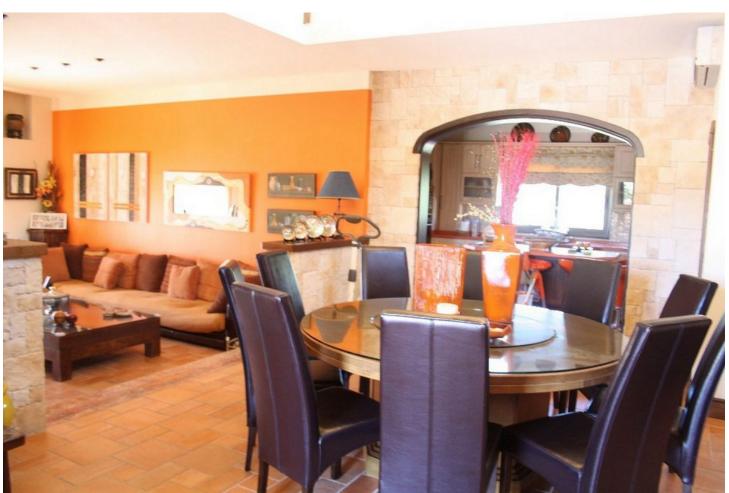

Exterior Features: Our farm has 4250 m2 of exclusive use for our customers. We pool covered parking for vehicles, veranda overlooking the sea, a roasting oven, for more Professional and table. Terrace with tables to enjoy the view of the fields, mountains and beach the area. and all in a fenced enclosure with an automatic door INTERIOR FEATURES: The house has 650 m2, is divided into three levels: 1 floor. - Large kitchen with all the elements of today's kitchen, ceramic hob, electric oven, dishwasher, fridge, freezer, table (island) with their stools and kitchen utensils, plates, glasses, cups, cutlery, etc ... Laundry to the dryer, washing machine, ... etc. a Study Dining with a rotating round table for 10 guests, 1 bathroom, a large living completely equipped with access to the terrace. The suite with dressing room and bathroom with shower and tub Access to the second floor. Air conditioning in all bedrooms, living ... etc 2 story. - Four double rooms, all with balcony / veranda A bathroom with shower & bath. Floor- Fully equipped kitchen, Disco with bar, wire machine ... etc Living room and games, we find table football, a pool table, table tennis, darts, couches, tables, sofa bed, TV, DVD ... etc