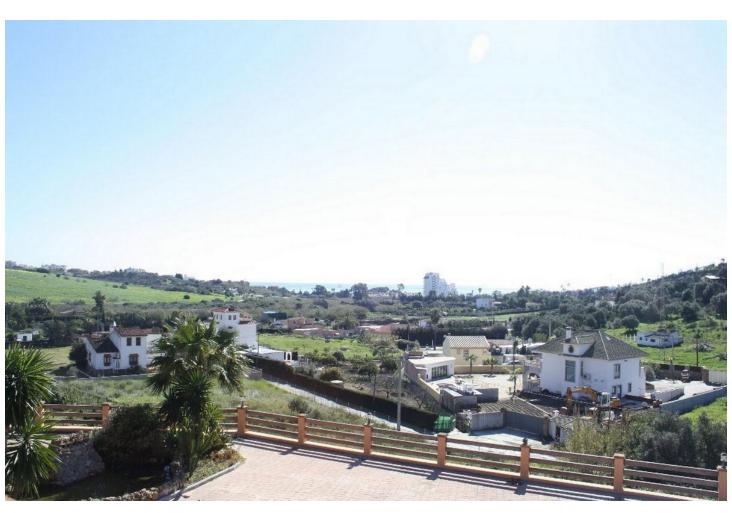

Exterior Features: Our farm has 4250 m2 of exclusive use for our customers. We pool covered parking for vehicles, veranda overlooking the sea, a roasting oven, for more Professional and table. Terrace with tables to enjoy the view of the fields, mountains and beach the area. and all in a fenced enclosure with an automatic door INTERIOR FEATURES: The house has 650 m2, is divided into three levels: 1 floor. - Large kitchen with all the elements of today's kitchen, ceramic hob, electric oven, dishwasher, fridge, freezer, table (island) with their stools and kitchen utensils, plates, glasses, cups, cutlery, etc ... Laundry to the dryer, washing machine, ... etc. a Study Dining with a rotating round table for 10 guests, 1 bathroom, a large living completely equipped with access to the terrace. The suite with dressing room and bathroom with shower and tub Access to the second floor. Air conditioning in all bedrooms, living ... etc 2 story. - Four double rooms, all with balcony / veranda A bathroom with shower & bath. Floor- Fully equipped kitchen, Disco with bar, wire machine ... etc Living room and games, we find table football, a pool table, table tennis, darts, couches, tables, sofa bed, TV, DVD ... etc

Setting
Close To Port
Climate Control
Air Conditioning
Fireplace

Parking
More Than One

Orientation
South
Views
Sea
Mountain
Panoramic
Garden
Utilities
Electricity
Drinkable Water
Telephone

Condition
Excellent
Features
Fitted Wardrobes
Private Terrace
WiFi
Gym