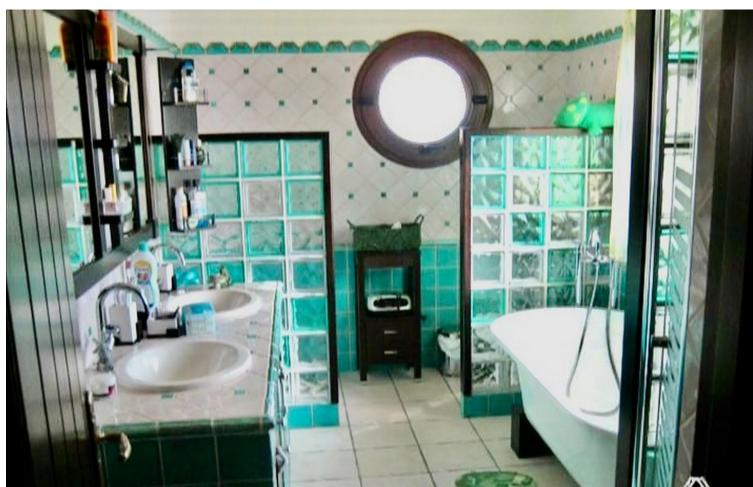

Exterior Features: Our farm has 4250 m2 of exclusive use for our customers. We pool covered parking for vehicles, veranda overlooking the sea, a roasting oven, for more Professional and table. Terrace with tables to enjoy the view of the fields, mountains and beach the area. and all in a fenced enclosure with an automatic door INTERIOR FEATURES: The house has 650 m2, is divided into three levels: 1 floor. - Large kitchen with all the elements of today's kitchen, ceramic hob, electric oven, dishwasher, fridge, freezer, table (island) with their stools and kitchen utensils, plates, glasses, cups, cutlery, etc ... Laundry to the dryer, washing machine, ... etc. a Study Dining with a rotating round table for 10 guests, 1 bathroom, a large living completely equipped with access to the terrace. The suite with dressing room and bathroom with shower and tub Access to the second floor. Air conditioning in all bedrooms, living ... etc 2 story. - Four double rooms, all with balcony / veranda A bathroom with shower & bath. Floor- Fully equipped kitchen, Disco with bar, wire machine ... etc Living room and games, we find table football, a pool table, table tennis, darts, couches, tables, sofa bed, TV, DVD ... etc