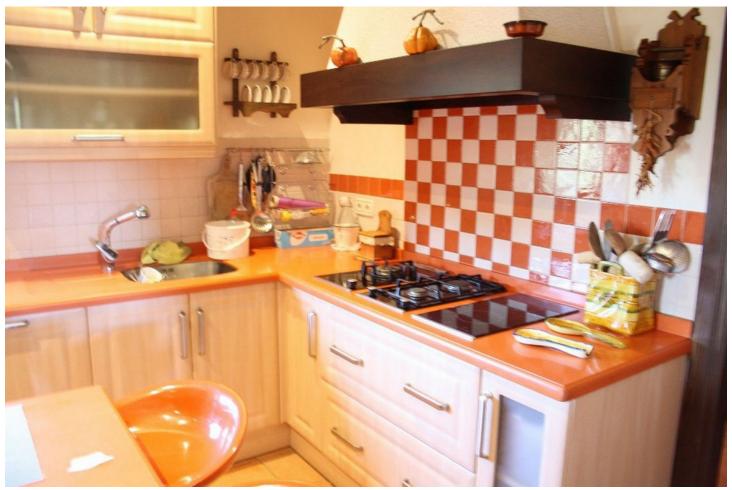

Exterior Features: Our farm has 4250 m2 of exclusive use for our customers. We pool covered parking for vehicles, veranda overlooking the sea, a roasting oven, for more Professional and table. Terrace with tables to enjoy the view of the fields, mountains and beach the area. and all in a fenced enclosure with an automatic door INTERIOR FEATURES: The house has 650 m2, is divided into three levels: 1 floor. - Large kitchen with all the elements of today's kitchen, ceramic hob, electric oven, dishwasher, fridge, freezer, table (island) with their stools and kitchen utensils, plates, glasses, cups, cutlery, etc ... Laundry to the dryer, washing machine, ... etc. a Study Dining with a rotating round table for 10 guests, 1 bathroom, a large living completely equipped with access to the terrace. The suite with dressing room and bathroom with shower and tub Access to the second floor. Air conditioning in all bedrooms, living ... etc 2 story. - Four double rooms, all with balcony / veranda A bathroom with shower & bath. Floor- Fully equipped kitchen, Disco with bar, wire machine ... etc Living room and games, we find table football, a pool table, table tennis, darts, couches, tables, sofa bed, TV, DVD ... etc