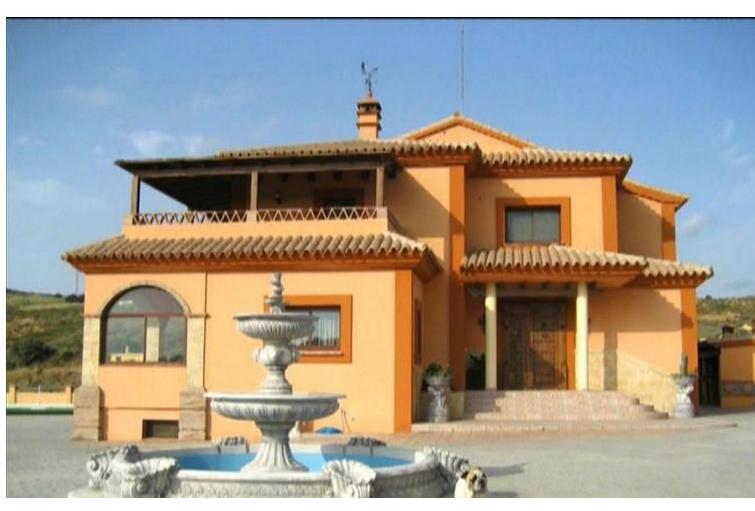

## Sales - House - Estepona 1.900.000€

www.mibgroup.es +34 662 58 96 58 info@mibgroup.es

Ref.-ID: MIBGR1939148 Estepona House

IBI: 1,200 EUR / year

5

5

650 m<sup>2</sup>

4450 m2

Exterior Features: Our farm has 4250 m2 of exclusive use for our customers. We pool covered parking for vehicles, veranda overlooking the sea, a roasting oven, for more Professional and table. Terrace with tables to enjoy the view of the fields, mountains and beach the area. and all in a fenced enclosure with an automatic door INTERIOR FEATURES: The house has 650 m2, is divided into three levels: 1 floor. - Large kitchen with all the elements of today's kitchen, ceramic hob, electric oven, dishwasher, fridge, freezer, table (island) with their stools and kitchen utensils, plates, glasses, cups, cutlery, etc ... Laundry to the dryer, washing machine, ... etc. a Study Dining with a rotating round table for 10 guests, 1 bathroom, a large living completely equipped with access to the terrace. The suite with dressing room and bathroom with shower and tub Access to the second floor. Air conditioning in all bedrooms, living ... etc 2 story. - Four double rooms, all with balcony / veranda A bathroom with shower & bath. Floor- Fully equipped kitchen, Disco with bar, wire machine ... etc Living room and games, we find table football, a pool table, table tennis, darts, couches, tables, sofa bed, TV, DVD ... etc