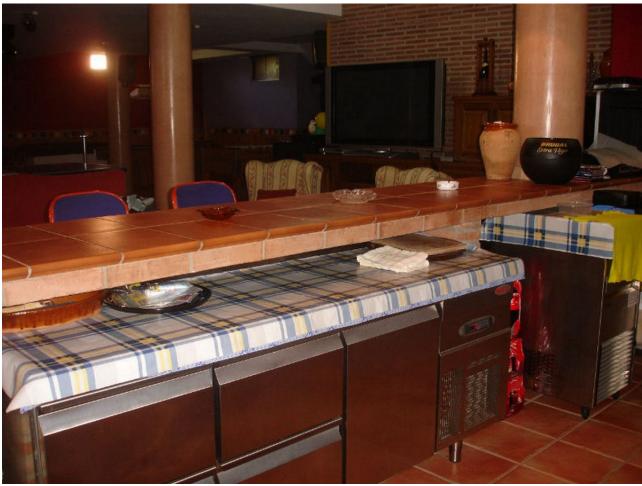

Exterior Features: Our farm has 4250 m2 of exclusive use for our customers. We pool covered parking for vehicles, veranda overlooking the sea, a roasting oven, for more Professional and table. Terrace with tables to enjoy the view of the fields, mountains and beach the area. and all in a fenced enclosure with an automatic door INTERIOR FEATURES: The house has 650 m2, is divided into three levels: 1 floor. - Large kitchen with all the elements of today's kitchen, ceramic hob, electric oven, dishwasher, fridge, freezer, table (island) with their stools and kitchen utensils, plates, glasses, cups, cutlery, etc ... Laundry to the dryer, washing machine, ... etc. a Study Dining with a rotating round table for 10 guests, 1 bathroom, a large living completely equipped with access to the terrace. The suite with dressing room and bathroom with shower and tub Access to the second floor. Air conditioning in all bedrooms, living ... etc 2 story. - Four double rooms, all with balcony / veranda A bathroom with shower & bath. Floor- Fully equipped kitchen, Disco with bar, wire machine ... etc Living room and games, we find table football, a pool table, table tennis, darts, couches, tables, sofa bed, TV, DVD ... etc