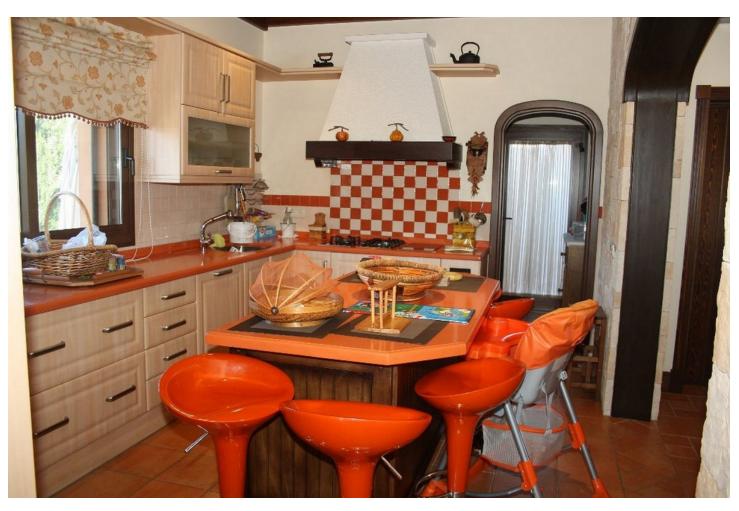

Exterior Features: Our farm has 4250 m2 of exclusive use for our customers. We pool covered parking for vehicles, veranda overlooking the sea, a roasting oven, for more Professional and table. Terrace with tables to enjoy the view of the fields, mountains and beach the area. and all in a fenced enclosure with an automatic door INTERIOR FEATURES: The house has 650 m2, is divided into three levels: 1 floor. - Large kitchen with all the elements of today's kitchen, ceramic hob, electric oven, dishwasher, fridge, freezer, table (island) with their stools and kitchen utensils, plates, glasses, cups, cutlery, etc ... Laundry to the dryer, washing machine, ... etc. a Study Dining with a rotating round table for 10 guests, 1 bathroom, a large living completely equipped with access to the terrace. The suite with dressing room and bathroom with shower and tub Access to the second floor. Air conditioning in all bedrooms, living ... etc 2 story. - Four double rooms, all with balcony / veranda A bathroom with shower & bath. Floor- Fully equipped kitchen, Disco with bar, wire machine ... etc Living room and games, we find table football, a pool table, table tennis, darts, couches, tables, sofa bed, TV, DVD ... etc