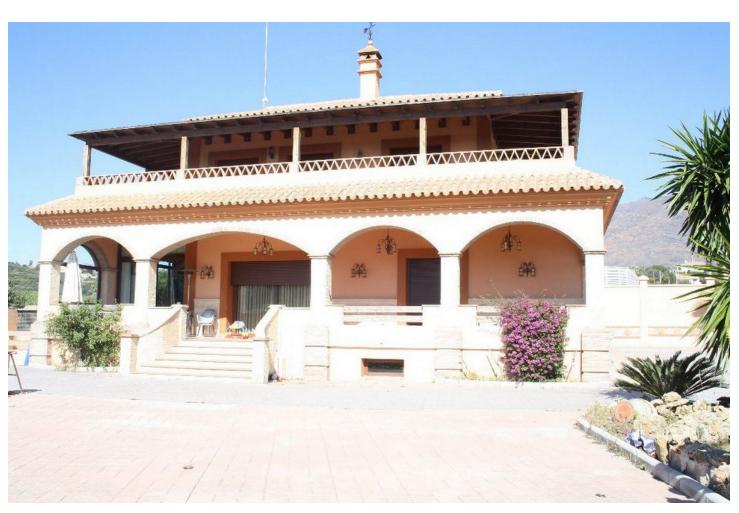

## Sales - House - Estepona 1.900.000€

www.mibgroup.es +34 662 58 96 58 info@mibgroup.es

Ref.-ID: MIBGR1939148 Estepona House

IBI: 1,200 EUR / year

5

5

650 m<sup>2</sup>

4450 m2

Exterior Features: Our farm has 4250 m2 of exclusive use for our customers. We pool covered parking for vehicles, veranda overlooking the sea, a roasting oven, for more Professional and table. Terrace with tables to enjoy the view of the fields, mountains and beach the area. and all in a fenced enclosure with an automatic door INTERIOR FEATURES: The house has 650 m2, is divided into three levels: 1 floor. - Large kitchen with all the elements of today's kitchen, ceramic hob, electric oven, dishwasher, fridge, freezer, table (island) with their stools and kitchen utensils, plates, glasses, cups, cutlery, etc ... Laundry to the dryer, washing machine, ... etc. a Study Dining with a rotating round table for 10 guests, 1 bathroom, a large living completely equipped with access to the terrace. The suite with dressing room and bathroom with shower and tub Access to the second floor. Air conditioning in all bedrooms, living ... etc 2 story. - Four double rooms, all with balcony / veranda A bathroom with shower & bath. Floor- Fully equipped kitchen, Disco with bar, wire machine ... etc Living room and games, we find table football, a pool table, table tennis, darts, couches, tables, sofa bed, TV, DVD ... etc