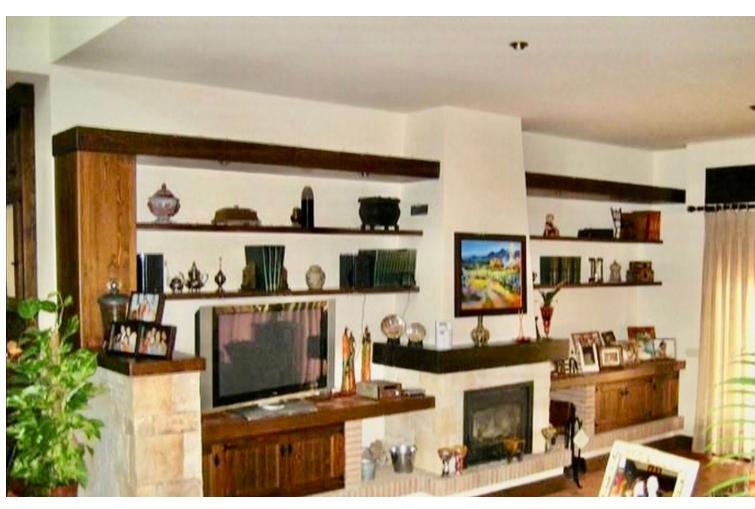

Exterior Features: Our farm has 4250 m2 of exclusive use for our customers. We pool covered parking for vehicles, veranda overlooking the sea, a roasting oven, for more Professional and table. Terrace with tables to enjoy the view of the fields, mountains and beach the area. and all in a fenced enclosure with an automatic door INTERIOR FEATURES: The house has 650 m2, is divided into three levels: 1 floor. - Large kitchen with all the elements of today's kitchen, ceramic hob, electric oven, dishwasher, fridge, freezer, table (island) with their stools and kitchen utensils, plates, glasses, cups, cutlery, etc ... Laundry to the dryer, washing machine, ... etc. a Study Dining with a rotating round table for 10 guests, 1 bathroom, a large living completely equipped with access to the terrace. The suite with dressing room and bathroom with shower and tub Access to the second floor. Air conditioning in all bedrooms, living ... etc 2 story. - Four double rooms, all with balcony / veranda A bathroom with shower & bath. Floor- Fully equipped kitchen, Disco with bar, wire machine ... etc Living room and games, we find table football, a pool table, table tennis, darts, couches, tables, sofa bed, TV, DVD ... etc