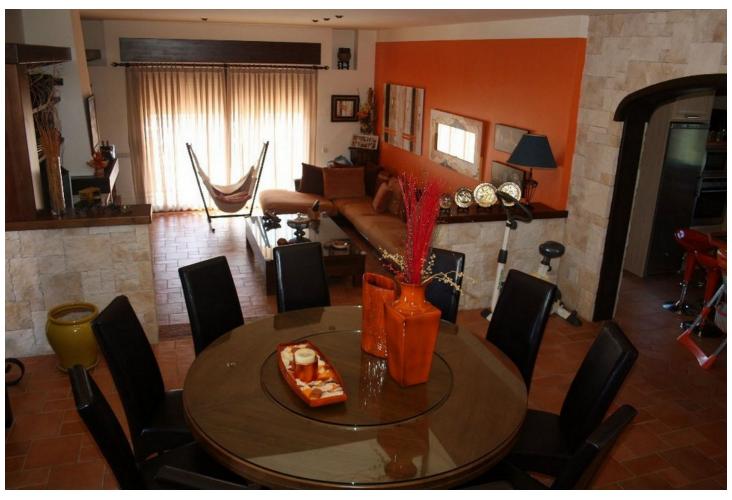

Exterior Features: Our farm has 4250 m2 of exclusive use for our customers. We pool covered parking for vehicles, veranda overlooking the sea, a roasting oven, for more Professional and table. Terrace with tables to enjoy the view of the fields, mountains and beach the area. and all in a fenced enclosure with an automatic door INTERIOR FEATURES: The house has 650 m2, is divided into three levels: 1 floor. - Large kitchen with all the elements of today's kitchen, ceramic hob, electric oven, dishwasher, fridge, freezer, table (island) with their stools and kitchen utensils, plates, glasses, cups, cutlery, etc ... Laundry to the dryer, washing machine, ... etc. a Study Dining with a rotating round table for 10 guests, 1 bathroom, a large living completely equipped with access to the terrace. The suite with dressing room and bathroom with shower and tub Access to the second floor. Air conditioning in all bedrooms, living ... etc 2 story. - Four double rooms, all with balcony / veranda A bathroom with shower & bath. Floor- Fully equipped kitchen, Disco with bar, wire machine ... etc Living room and games, we find table football, a pool table, table tennis, darts, couches, tables, sofa bed, TV, DVD ... etc